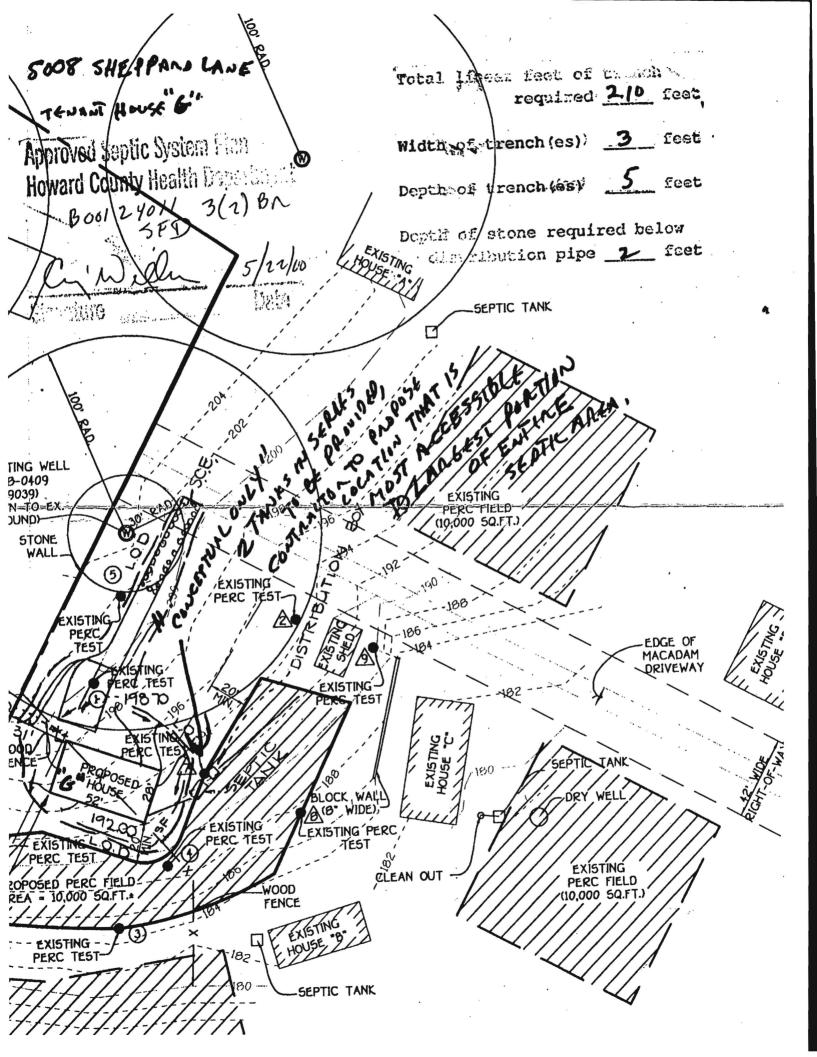

ONSITE SEWAGE DISPOSAL SYSTEM

INSTALLATION **APPROVAL DATE:** 

PRIOR TO SEPTIC PERMIT APPROVAL

## PERMIT

| SUBDIVISION:                     | Walnut (          | Creek    |            |          |           | - 54    | 02.0   | LOT:           | 105                        | TAX ID:  | 05-597914    |
|----------------------------------|-------------------|----------|------------|----------|-----------|---------|--------|----------------|----------------------------|----------|--------------|
| CONTRACTOR: Craftmark Homes Inc. |                   |          |            |          |           |         | EMAIL: |                | jpavlik@craftmarkhomes.com |          |              |
| CONTRACTOR                       | ADDRESS:          | 1355 B   | everly Roa | ad Suite | 300, McCl | ean VA, | 22101  |                |                            | _ PHONE: | 703-932-0573 |
| PROPERTY OW                      | VNER: W           | reek LC  |            |          |           |         | _ EM   | AIL:           |                            |          |              |
| OWNER ADDR                       | RESS: <b>1355</b> | Beverly  | Road, Mo   | :Clean V | A, 22101  |         |        | Maria<br>Maria |                            | _ PHONE: |              |
| NUMBER OF B                      | BEDROOMS:         | 5        | CONNE      | CTED TO  | PUBLIC V  | VATER:  |        | YES            | $\boxtimes$                | NO       |              |
| LOCATION:                        | INSTALL 4" S      | EWER LIN | E PER APP  | ROVED SI | TE PLAN.  | 93      |        |                |                            |          |              |
| NOTES:                           |                   |          |            |          |           |         |        |                |                            |          |              |

NOTE:

| NOT TO SCALE                       | TRENCH/DRAINFIELD DATA WIDTH INLET BOTTOM                                                                                 |
|------------------------------------|---------------------------------------------------------------------------------------------------------------------------|
| 75'                                | NUMBER OF TRENCHES  TOTAL LENGTH  ABSORPTION AREA  DISTRIBUTION BOX LEVEL  DISTRIBUTION BOX BAFFLE  DISTRIBUTION BOX PORT |
| 1417                               | SEPTIC TANK DATA SEPTIC TANK 1 LEVEL  MANUFACTURER  CAPACITY                                                              |
| ROAD NAME                          | SLOTTED DATE ON LID                                                                                                       |
|                                    |                                                                                                                           |
| 2016 Connections<br>it. Need appro | made from house to val from utilities. (BB)                                                                               |
|                                    | 75'  10'  ROAD NAME                                                                                                       |