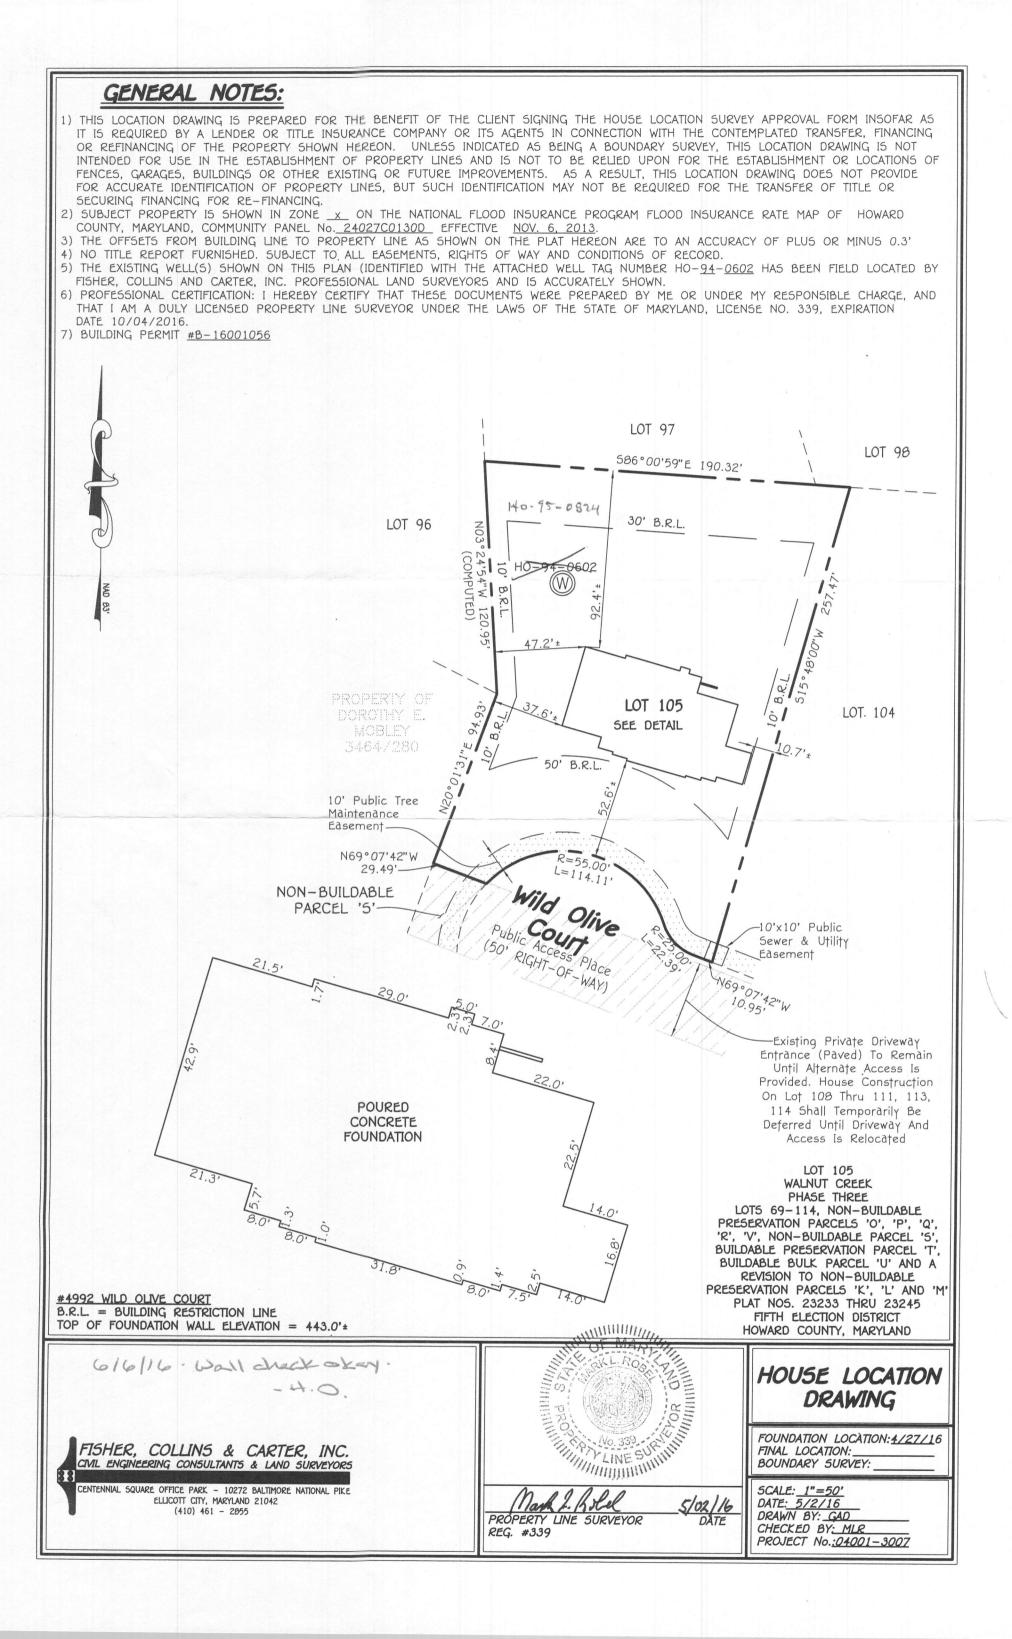

Scott Baucom
Operations Supervisor I
Howard County DPW, Bureau of Utilities
8270 Old Montgomery Rd.
Columbia, MD 21045
Office (410) 313-4975
FAX (410) 313-4989

THE EXISTING WELL, TAG NO. HO-94-0602, HAS BEEN FIELD LOCATED AND IS ACCURATELY SHOWN.

FISHER, COLLINS & CARTER, INC. CML ENGINEERING CONSULTANTS & LAND SURVEYORS

CENTENNIAL SQUARE OFFICE PARK - 10272 BALTIMORE NATIONAL PIKE ELLICOTT CITY, MARYLAND 21042 (410) 461 - 2055

5CALE: 1"=30'

OWNER

BV BUSINESS TRUST P.O. BOX 402 LISBON, MARYLAND 21765 PERMIT SITE PLAN LOT 105 4992 WILD OLIVE COURT

WALNUT CREEK

ZONED: RC-DEO

TAX MAP NO.: 28 PARCEL NO. 49 GRID NO.: 17 & 18 SIXTH ELECTION DISTRICT HOWARD COUNTY, MARYLAND SCALE: 1" = 30' DATE: MARCH 3, 2016

Approved BP B16001056