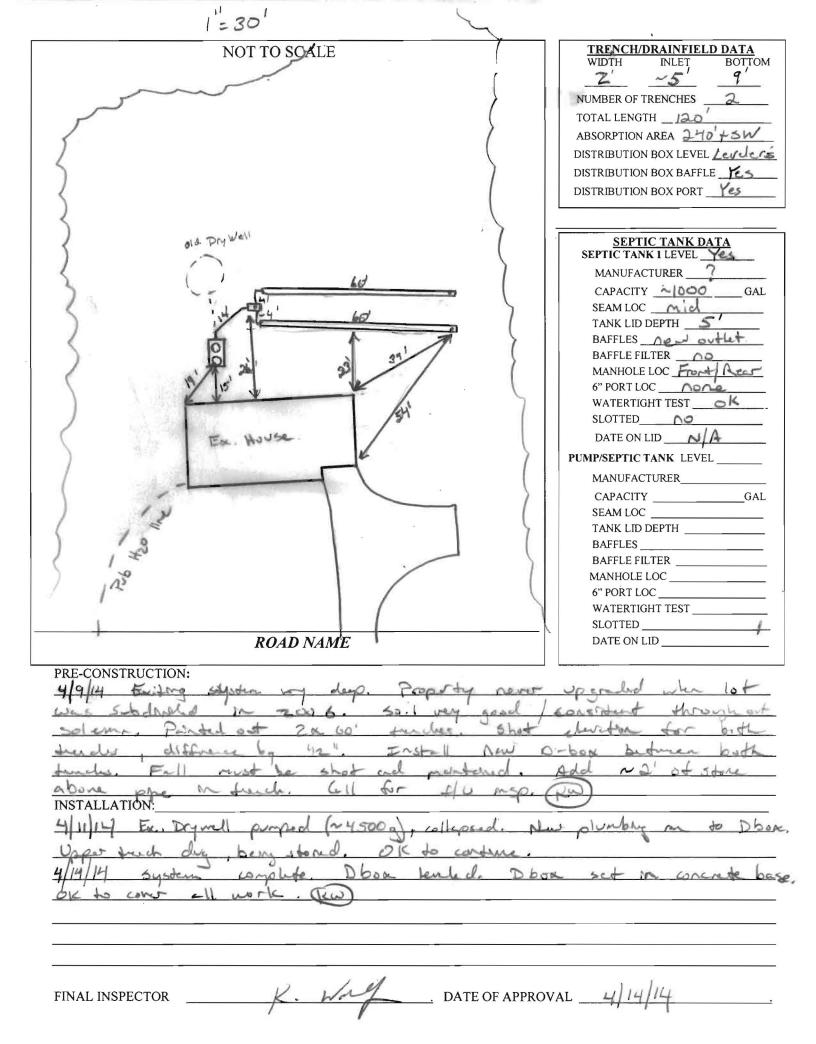

| RECEIPT DA                                                                                                                                                                                                                                                                                                                                                 | ATE: 4/2/2014 ONSITE SEWAGE DISPOSAL SYSTE                     | <b>EM</b> P                               | 546297                |
|------------------------------------------------------------------------------------------------------------------------------------------------------------------------------------------------------------------------------------------------------------------------------------------------------------------------------------------------------------|----------------------------------------------------------------|-------------------------------------------|-----------------------|
| INSTALLAT<br>APPRO<br>DA                                                                                                                                                                                                                                                                                                                                   |                                                                | A                                         | Repair                |
|                                                                                                                                                                                                                                                                                                                                                            | REPAIR                                                         |                                           |                       |
| PROPERTY ADDRESS: 2620 Thompson Drive                                                                                                                                                                                                                                                                                                                      |                                                                |                                           |                       |
| SUBDIVISION                                                                                                                                                                                                                                                                                                                                                |                                                                | TAX ID:                                   | 3295605               |
| CONTRACTOR                                                                                                                                                                                                                                                                                                                                                 |                                                                |                                           |                       |
| CONTRACTOR ADDRESS: 1538 Manchester Road, Westminster, MD 21157 PHONE: 301-370-4121                                                                                                                                                                                                                                                                        |                                                                |                                           |                       |
| PROPERTY O                                                                                                                                                                                                                                                                                                                                                 | WNER: Frank Selby EMAIL:                                       | 7-                                        |                       |
| OWNER ADD                                                                                                                                                                                                                                                                                                                                                  | RESS: 2620 Thompson Drive                                      | PHONE:                                    | 410-442-1726          |
|                                                                                                                                                                                                                                                                                                                                                            |                                                                | 2                                         |                       |
| SEPTIC TANK                                                                                                                                                                                                                                                                                                                                                | SIZE (GALLONS): Existing                                       |                                           |                       |
| PUMP CHAM                                                                                                                                                                                                                                                                                                                                                  | IBER CAPACITY (GALLONS): N/a (future) STATIC HEAD (F           | · <del></del>                             |                       |
| NUMBER OF                                                                                                                                                                                                                                                                                                                                                  | BEDROOMS: 3 HOUSE SQ. FT. N/a                                  | APPLICAT                                  | TION <b>1.2</b>       |
|                                                                                                                                                                                                                                                                                                                                                            |                                                                |                                           |                       |
| DISTRIBUTION SYSTEM: GRAVITY FED 🖂 LOW PRESSURE DOSED 🔲                                                                                                                                                                                                                                                                                                    |                                                                |                                           |                       |
|                                                                                                                                                                                                                                                                                                                                                            | LINEAR FEET REQUIRED: 120'                                     | INLET DEPTH:                              | gb 51                 |
| TRENCHES:                                                                                                                                                                                                                                                                                                                                                  | TRENCH WIDTH: 2 MAXIMUN                                        | M BOTTOM DEPTH:                           | 9'                    |
|                                                                                                                                                                                                                                                                                                                                                            | MINIMUM SPACE BETWEEN TRENCHES: EFFECTIVE AREA B               | EFFECTIVE AREA BEGINNING DEPTH: <b>6'</b> |                       |
|                                                                                                                                                                                                                                                                                                                                                            | BETWEEN TRENCHES.                                              | SEGINATING DEL 111.                       |                       |
| LOCATION: Trenches to be located aprx 25' off of back of house, running parallel with house. D-box can be installed in the middle of both trenches. Trenches to be 60' in length as painted out in field.                                                                                                                                                  |                                                                |                                           |                       |
| NOTES:  Additional 2' of stone must be placed above trench pipe to minimize safety factors. Must use laser/transit while installing trenches. Minimum fall must be maintained. Ex. drywell must be pumped and collapsed. Two Manhole access risers to be installed on ex. s.t. to minimize earth load. Obs. ports must be installed at trench ends. FUTURE |                                                                |                                           |                       |
|                                                                                                                                                                                                                                                                                                                                                            |                                                                |                                           |                       |
| ISSUED BY:                                                                                                                                                                                                                                                                                                                                                 | K. Wolf ISSUE DATE: 4/10/2014                                  | EXPIRATION DA                             | ATE: <b>4/10/2015</b> |
| NOTE: CONT                                                                                                                                                                                                                                                                                                                                                 | TRACTOR MUST SCHEDULE A PRE-CONSTRUCTION INSPECTION PRIOR TO B | EGINNING ANY INST                         | ALLATION              |
| NOTE: CONTRACTOR MUST SCHEDULE AN INSPECTION AND GAIN APPROVAL OF ALL COMPONENTS PRIOR TO COVERING                                                                                                                                                                                                                                                         |                                                                |                                           |                       |
| NOTE: STONE MUST BE APPROVED BY HEALTH DEPARTMENT AND GRAVEL TICKET MUST BE AVAILABLE FOR REVIEW.                                                                                                                                                                                                                                                          |                                                                |                                           |                       |
| NOTE: WATERTIGHT SEPTIC TANKS REQUIRED  NOTE: ALL PARTS OF SEPTIC SYSTEM SHALL BE AT LEAST 100 FEET DOWNGRADIENT FROM ANY WATER WELL                                                                                                                                                                                                                       |                                                                |                                           |                       |
| NOTE: MANHOLE RISERS REQUIRED ON ALL SEPTIC TANKS AND PUMP CHAMBERS                                                                                                                                                                                                                                                                                        |                                                                |                                           |                       |
| NOTE: AN ELECTRICAL PERMIT IS REQUIRED FOR INSTALLATION OF ANY ELECTRICAL COMPONENTS OF THE SYSTEM                                                                                                                                                                                                                                                         |                                                                |                                           |                       |
| NEITHE                                                                                                                                                                                                                                                                                                                                                     | ER THE HOWARD COLINTY COLINCIL NOR THE HEALTH DEDARTM          | MENT IS DESDON                            | CIRLE EOD THE         |