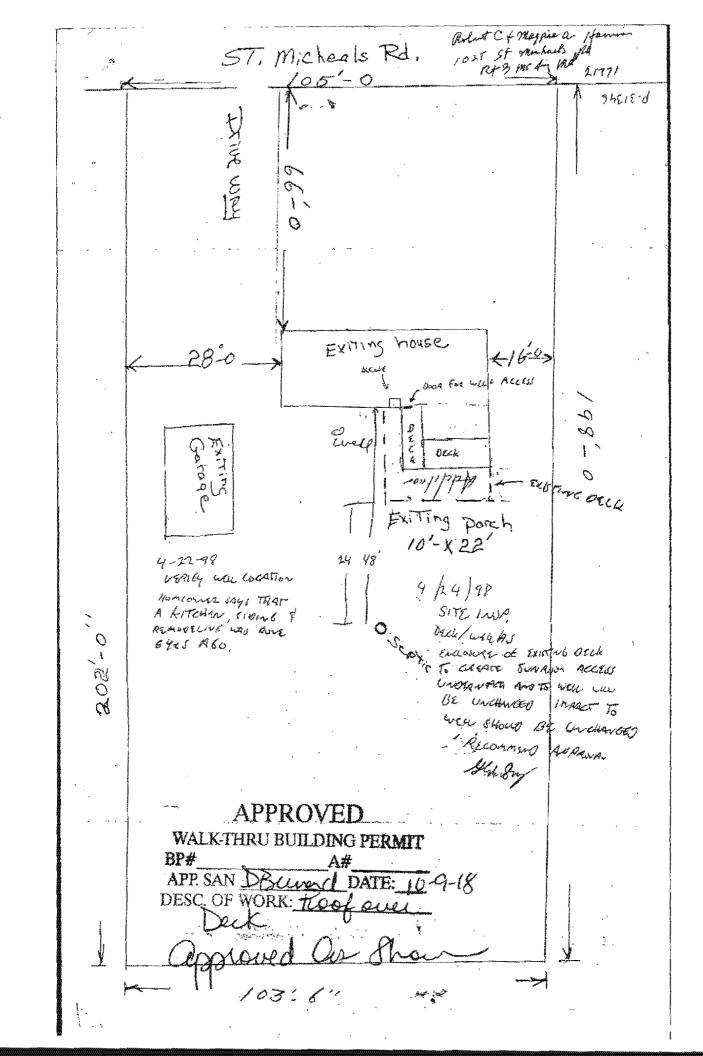

| He ale                                      | Building Permi<br>Howard Count<br>Department of Inspections<br>3430 Court H<br>Permits: 410<br>www.howardco | ty Maryland Date Received<br>5, Licenses and Permits<br>ouse Drive<br>-313-2455                                                                                                                                                                  | I:                                 |
|---------------------------------------------|-------------------------------------------------------------------------------------------------------------|--------------------------------------------------------------------------------------------------------------------------------------------------------------------------------------------------------------------------------------------------|------------------------------------|
|                                             |                                                                                                             |                                                                                                                                                                                                                                                  |                                    |
| Building Address: 1025 SATUL                | michaels Romb.                                                                                              | Property Owner's Name: Mich ACL +                                                                                                                                                                                                                |                                    |
| City: MT. Airy State:                       | ~D. Zip Code: 2/771                                                                                         | Address: 1025 Spill- whe's                                                                                                                                                                                                                       |                                    |
| Suite/Apt. #SDP/M                           |                                                                                                             | City: <u>MT. A /- /</u> State: <u>MJ.</u><br>Phone: <u>443 - 277 - 4744</u> Fax                                                                                                                                                                  |                                    |
|                                             |                                                                                                             | Email:                                                                                                                                                                                                                                           |                                    |
| Subdivision:                                |                                                                                                             |                                                                                                                                                                                                                                                  |                                    |
| Lot: Tax Map:                               | Parcel:                                                                                                     | Applicant's Name & Mailing Address, (If oth                                                                                                                                                                                                      |                                    |
|                                             |                                                                                                             | Applicant's Name: Scutt Sclar<br>Address: \$623 Hurtcul, Po                                                                                                                                                                                      |                                    |
| Existing Use:                               |                                                                                                             | City: Thurne State: un                                                                                                                                                                                                                           |                                    |
| Proposed Use:                               |                                                                                                             | Phone: 240-674-2935 Fax:                                                                                                                                                                                                                         |                                    |
| Estimated Construction Cost: \$             | 000.00                                                                                                      | Email: 1-556LBY CASi wels                                                                                                                                                                                                                        | C. AOL COM.                        |
| Description of Work: Rast our               | e Existray                                                                                                  | Contractor Company: <u>S+W</u><br>Contact Person: <u>SOOH</u> Selay<br>Address: <u>5399</u> Ender Prix<br>City: <u>ElOcroburg</u> State: <u>MN</u> .<br>License No. : <u>21080</u>                                                               | 57.<br>Zip Code: 21784             |
|                                             |                                                                                                             | Phone: 341-831-5066 Fax:                                                                                                                                                                                                                         | (14) · 516 - 2124                  |
| Occupant/Tenant Name:                       | E HARRIZON                                                                                                  | Email:                                                                                                                                                                                                                                           |                                    |
| Was tenant space previously occupied?       | □Yes □No                                                                                                    | Engineer/Architect Company:                                                                                                                                                                                                                      |                                    |
|                                             |                                                                                                             |                                                                                                                                                                                                                                                  |                                    |
| Contact Name:                               |                                                                                                             | Responsible Design Prof.:                                                                                                                                                                                                                        |                                    |
| Address:                                    |                                                                                                             | Address:                                                                                                                                                                                                                                         |                                    |
| City: Sta                                   | te: Zip Code:                                                                                               | City:State:                                                                                                                                                                                                                                      | Zip Code:                          |
| Phone:                                      |                                                                                                             | Phone: Fax:                                                                                                                                                                                                                                      |                                    |
| Email:                                      |                                                                                                             |                                                                                                                                                                                                                                                  |                                    |
| Email:                                      |                                                                                                             | Email:                                                                                                                                                                                                                                           |                                    |
| <b>Commercial Building Characteristics</b>  | Residential Building Characteristics                                                                        | Utilities                                                                                                                                                                                                                                        |                                    |
| Height:                                     | SF Dwelling SF Townhouse                                                                                    | Electric: 🛛 Yes 🗌 No                                                                                                                                                                                                                             | A STATE OF A STATE OF A            |
| No. of stories:                             | Depth Width                                                                                                 | Gas: 🗌 Yes 🗌 No                                                                                                                                                                                                                                  |                                    |
| Gross area, sq. ft./floor:                  | 1 <sup>st</sup> floor:<br>2 <sup>nd</sup> floor:                                                            | Water Supply                                                                                                                                                                                                                                     |                                    |
| Area of construction (sq. ft.):             | Basement:                                                                                                   | Public                                                                                                                                                                                                                                           |                                    |
| Area or construction (34. 1).               | Finished Basement                                                                                           | Private                                                                                                                                                                                                                                          | A STATE OF STATE                   |
| Use group:                                  | Unfinished Basement                                                                                         | Sewage Disposal                                                                                                                                                                                                                                  |                                    |
|                                             | Crawl Space                                                                                                 | Public                                                                                                                                                                                                                                           |                                    |
| Construction type:                          | 🗆 Slab on Grade                                                                                             | Private                                                                                                                                                                                                                                          | State of the                       |
| Reinforced Concrete                         | No. of Bedrooms:                                                                                            | Heating System                                                                                                                                                                                                                                   |                                    |
| Structural Steel Maconny                    | Multi-family Dwelling                                                                                       |                                                                                                                                                                                                                                                  | States - States - States           |
| Masonry Wood Frame                          | No. of efficiency units:<br>No. of 1 BR units:                                                              | □ Natural Gas □ Propane Gas                                                                                                                                                                                                                      | The second second                  |
| State Certified Modular                     | No. of 2 BR units:                                                                                          | Other:                                                                                                                                                                                                                                           |                                    |
|                                             | No. of 3 BR units:                                                                                          | Sprinkler System:                                                                                                                                                                                                                                | A REAL PROPERTY OF                 |
|                                             | Other Structure:                                                                                            | Yes No                                                                                                                                                                                                                                           |                                    |
|                                             | Dimensions:                                                                                                 |                                                                                                                                                                                                                                                  |                                    |
| Roadside Tree Project Permit                | Footings:                                                                                                   | Grading Permit Number:                                                                                                                                                                                                                           | 11. Marshall (2019) (2019)         |
| Ves INo<br>Roadside Tree Project Permit #   | Roof:<br>State Certified Modular                                                                            |                                                                                                                                                                                                                                                  |                                    |
| Noauside Hee Project Permit #               | Manufactured Home                                                                                           | Building Shell Permit Number:                                                                                                                                                                                                                    |                                    |
| WITH ALL DECLI ATIONS OF HOWARD COUNTY MHIC | HARE APPLICABLE THERETO (4) THAT HE/SHE WILL                                                                | MAKE THIS APPLICATION; (2) THAT THE INFORMATION IS COI<br>L PERFORM NO WORK ON THE ABOVE REFERENCED PROPERT<br>FOR THE PURPOSE OF INSPECTING THE WORK PERMITTED AI<br>FOR THE PURPOSE OF INSPECTING THE WORK PERMITTED AI<br>INT Name<br>10-9-18 | NOT SPECIFICALLY DESCRIBED IN THIS |