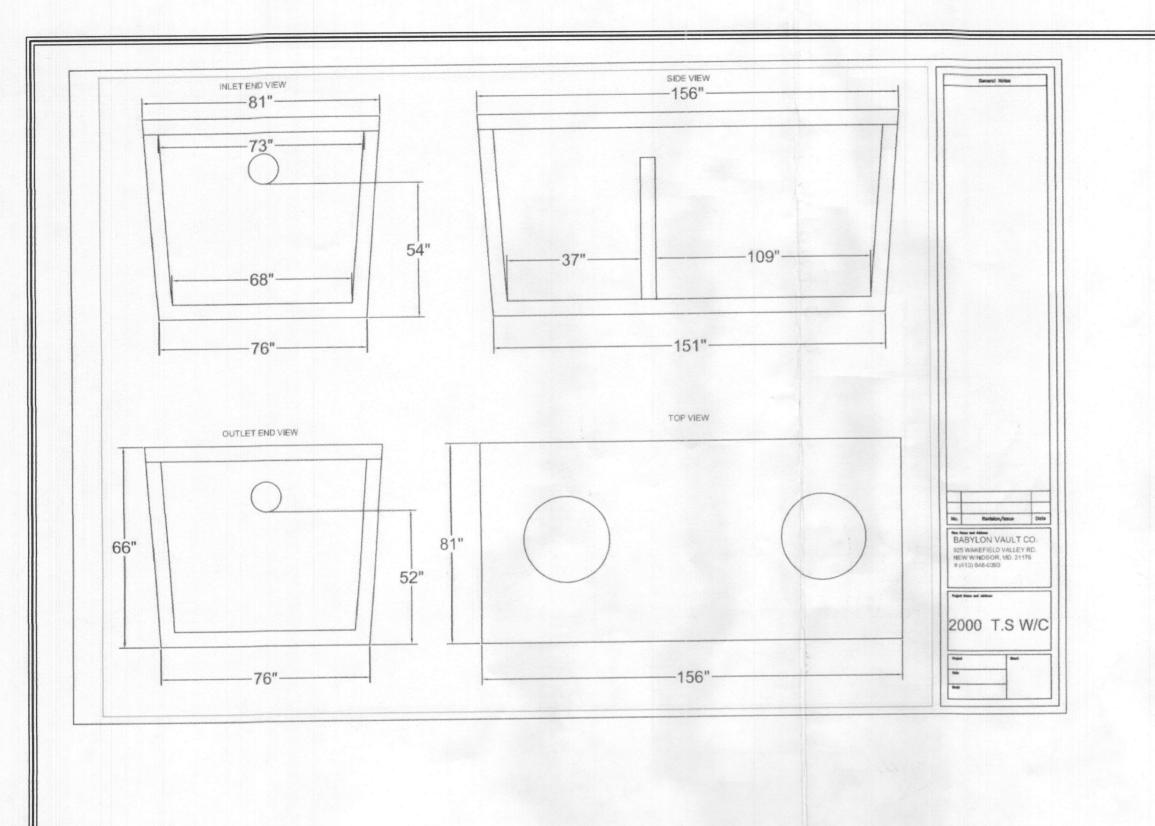

| SEPTIC TANK DATA       |
|------------------------|
| SEPTIC TANK I LEVEL    |
| MANUFACTURER BABYLON   |
| CAPACITY 2000 GAL      |
| SEAM LOC TOP           |
| TANK LID DEPTH 2       |
| BAFFLES YES            |
| BAFFLE FILTER          |
| MANHOLE LOC FRONT BACK |
| 6" PORTLOC   NLET      |
| WATERTIGHT TEST NA     |
| SLOTTED VES            |
| DATE ON LID 7 9 12018  |
| PUMP/SEPTIC TANK LEVEL |
| MANUFACTURER           |
| CAPACITYGAL            |
| SEAM LOC               |
| TANK LID DEPTH         |
| BAFFLES                |
| BAFFLE FILTER          |
| MANHOLE LOC            |
| 6" PORT LOC            |
| WATERTIGHT TEST        |
|                        |
| SLOTTED                |
|                        |

VERTICAL SCALE: 1"=3"

FISHER, COLLINS & CARTER, INC.
CIVIL ENGINEERING CONSULTANTS & LAND SURVEYORS (410) 461 - 2055

WILLIAMSBURG GROUP, LLC C/O BOB CORBETT 5405 HARPERS FARM ROAD, SUITE 200 COLUMBIA, MARYLAND 21044 410-997-8800

FISHER, COLLINS & CARTER, INC. IL ENGINEERING CONSULTANTS & LAND SURVEYORS ELLICOTT CITY, MARYLAND 21042 (410) 461 - 2055

OWNER WILLIAMSBURG GROUP, LLC C/O BOB CORBETT 5485 HARPERS FARM ROAD, SUITE 200 COLUMBIA, MARYLAND 21044 410-997-8800

ELLICOTT CITY, MARYLAND 21042

(410) 461 - 2855

OWNER WILLIAMSBURG GROUP, LLC C/O BOB CORBETT 5405 HARPERS FARM ROAD, SUITE 200 COLUMBIA, MARYLAND 21044 410-997-8800

THE EXISTING WELLS SHOWN ON THIS PLAN, HO-15-0205 HAS BEEN FIELD LOCATED BY FISHER, COLLINS & CARTER, INC., PROFESSIONAL LAND SURVEYORS AND IS ACCURATELY SHOWN.