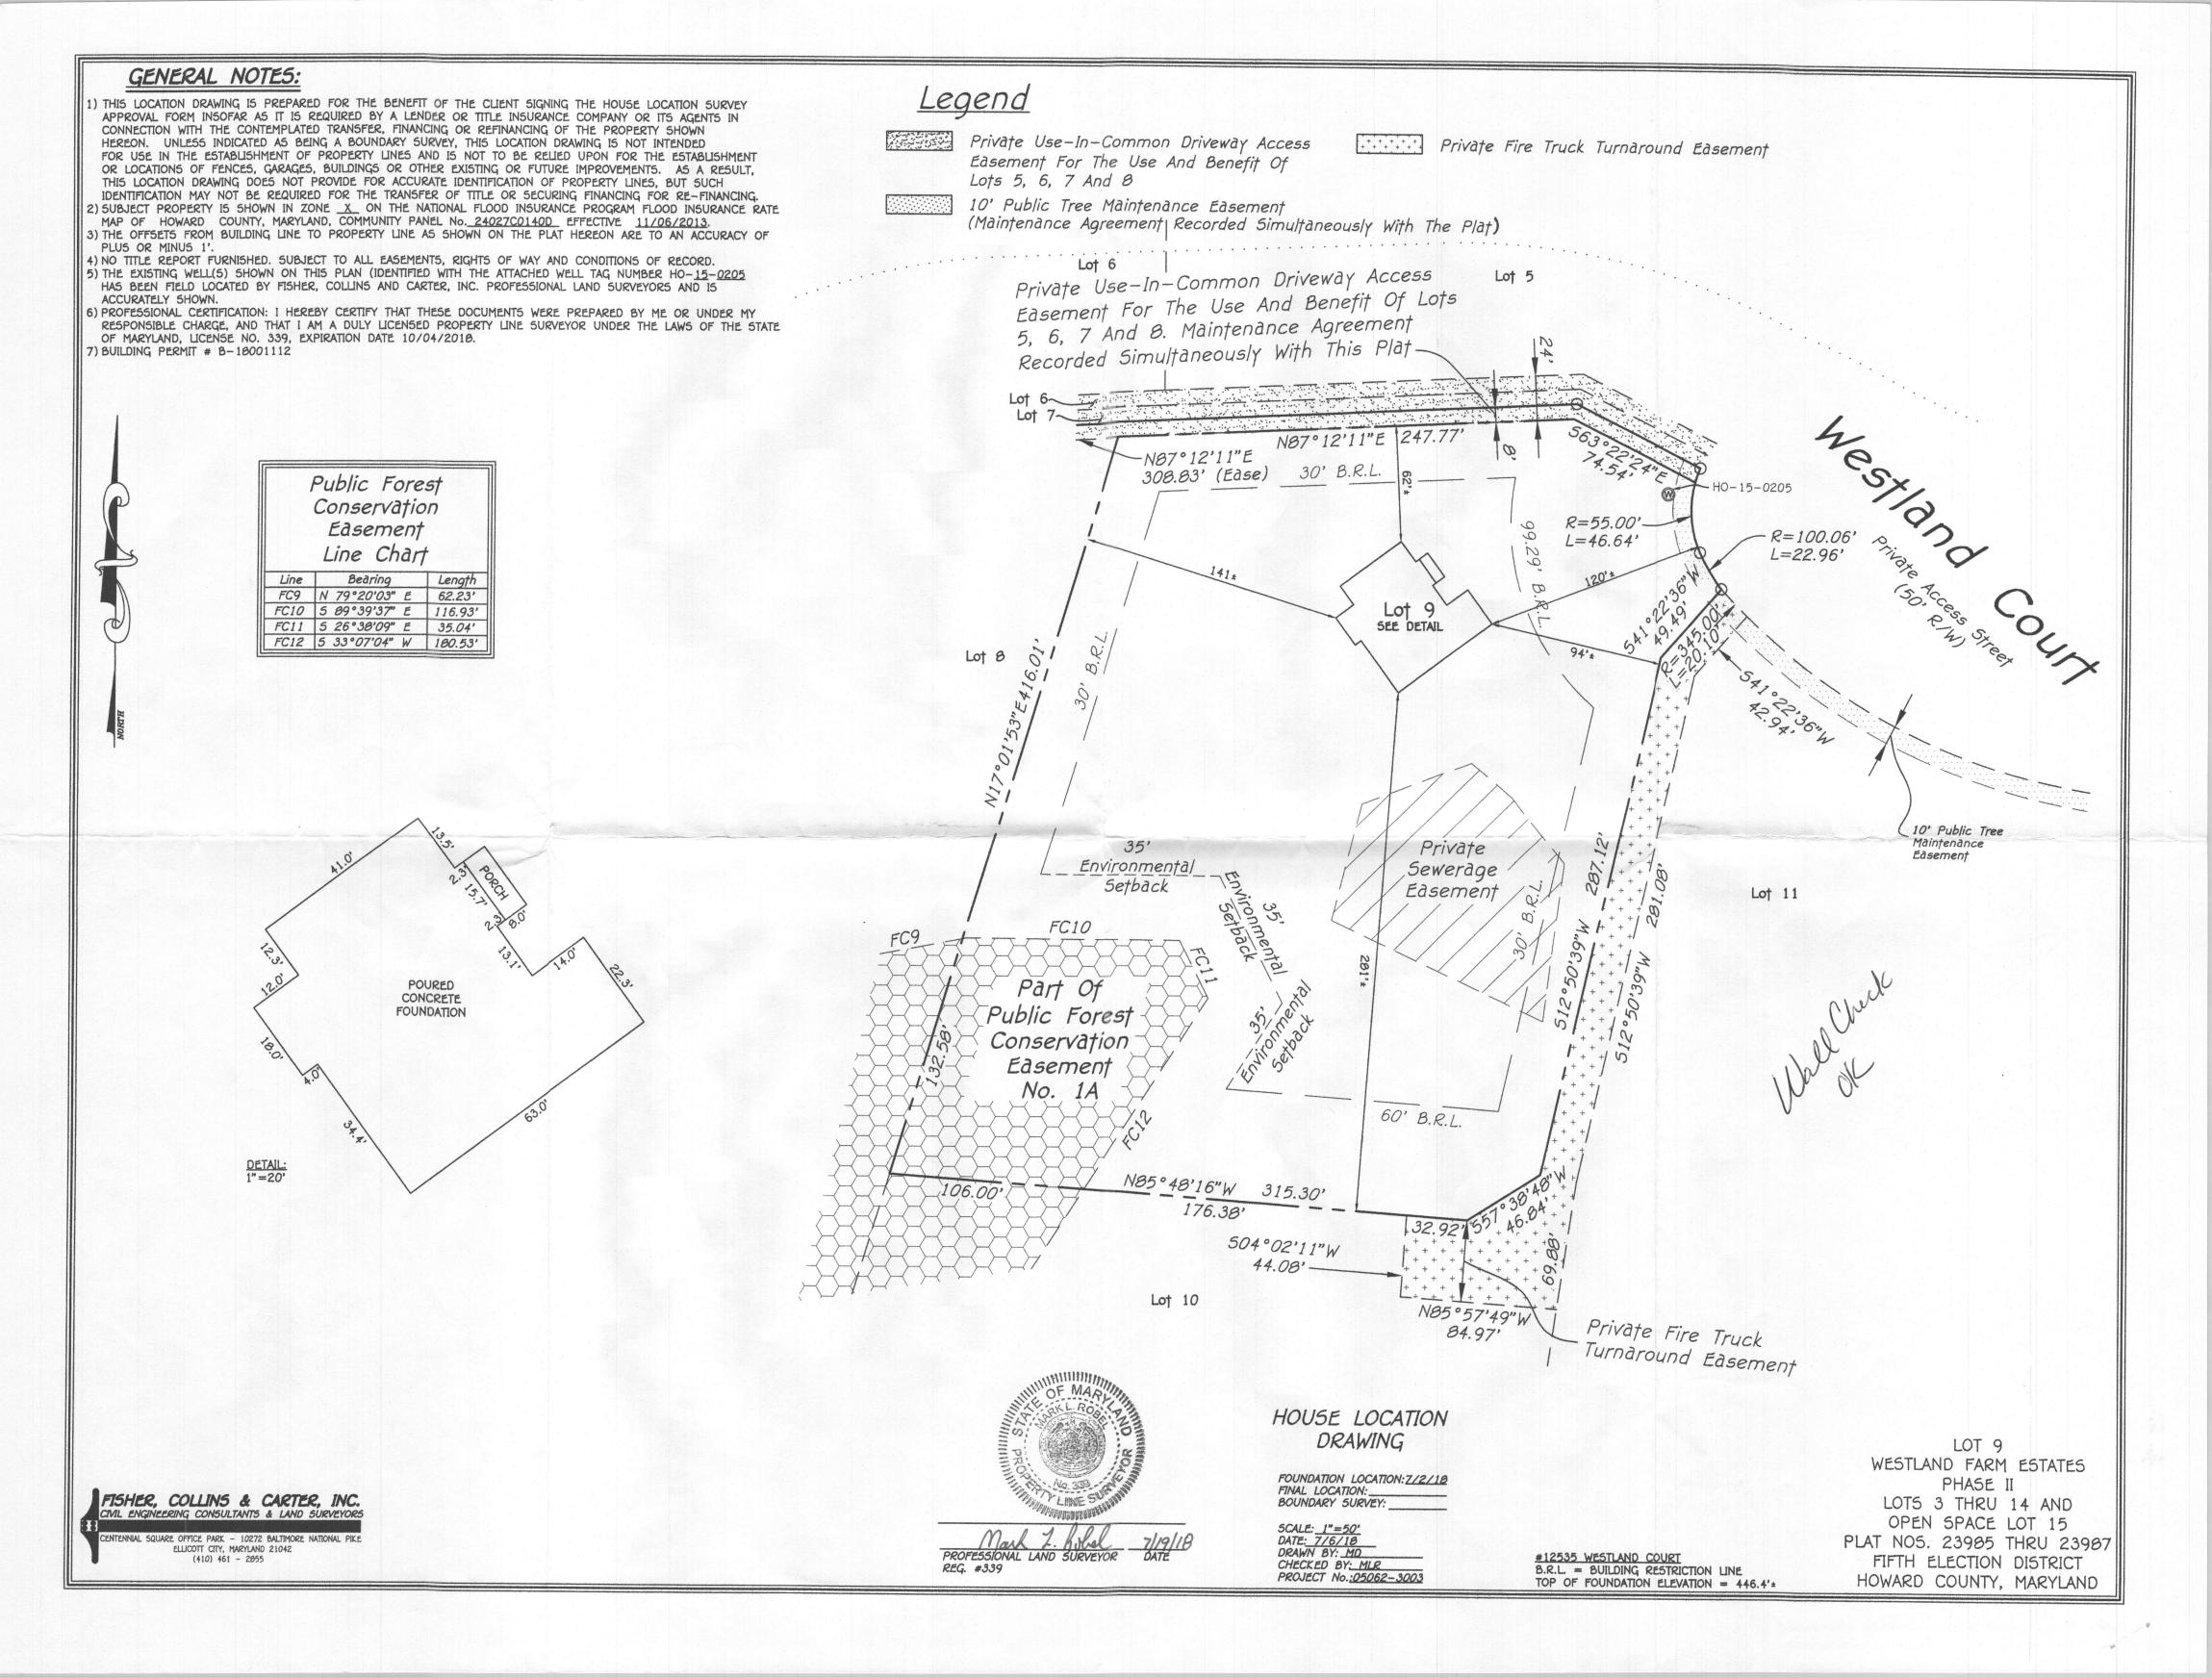

RE:

Westland Farm Estates

12535 Westland Court Fulton, MD 20759

"Septic Plan Comments"

DATE:

5/9/18

After review of the septic plan here are my comments.

• The well box is in a different spot than what was approved on the 6/8/2016 Perc Cert.