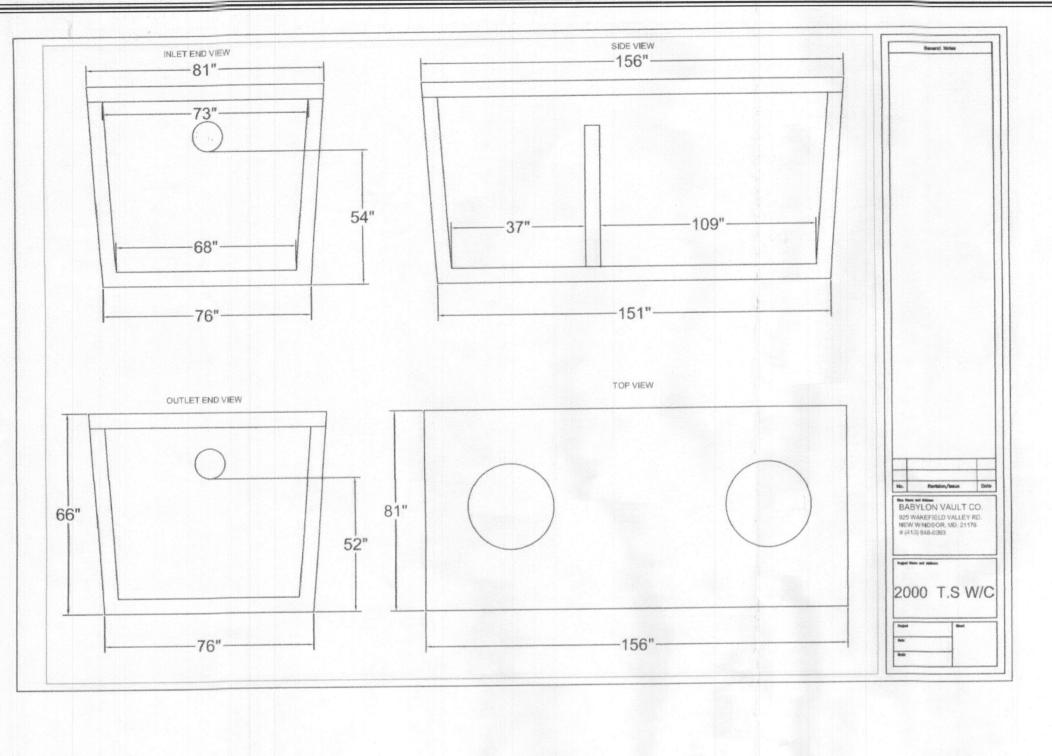

| SEPTIC TANK DATA       |
|------------------------|
| SEPTIC TANK I LEVEL    |
| MANUFACTURER BABYLON   |
| CAPACITY 2000 GAL      |
| SEAM LOC TOP           |
| TANK LID DEPTH 2       |
| BAFFLES YES            |
| BAFFLE FILTER          |
| MANHOLE LOC FRONT BACK |
| 6" PORTLOC   NLET      |
| WATERTIGHT TEST NA     |
| SLOTTED VES            |
| DATE ON LID 7 9 12018  |
| PUMP/SEPTIC TANK LEVEL |
| MANUFACTURER           |
| CAPACITYGAL            |
| SEAM LOC               |
| TANK LID DEPTH         |
| BAFFLES                |
| BAFFLE FILTER          |
| MANHOLE LOC            |
| 6" PORT LOC            |
| WATERTIGHT TEST        |
|                        |
| SLOTTED                |
|                        |