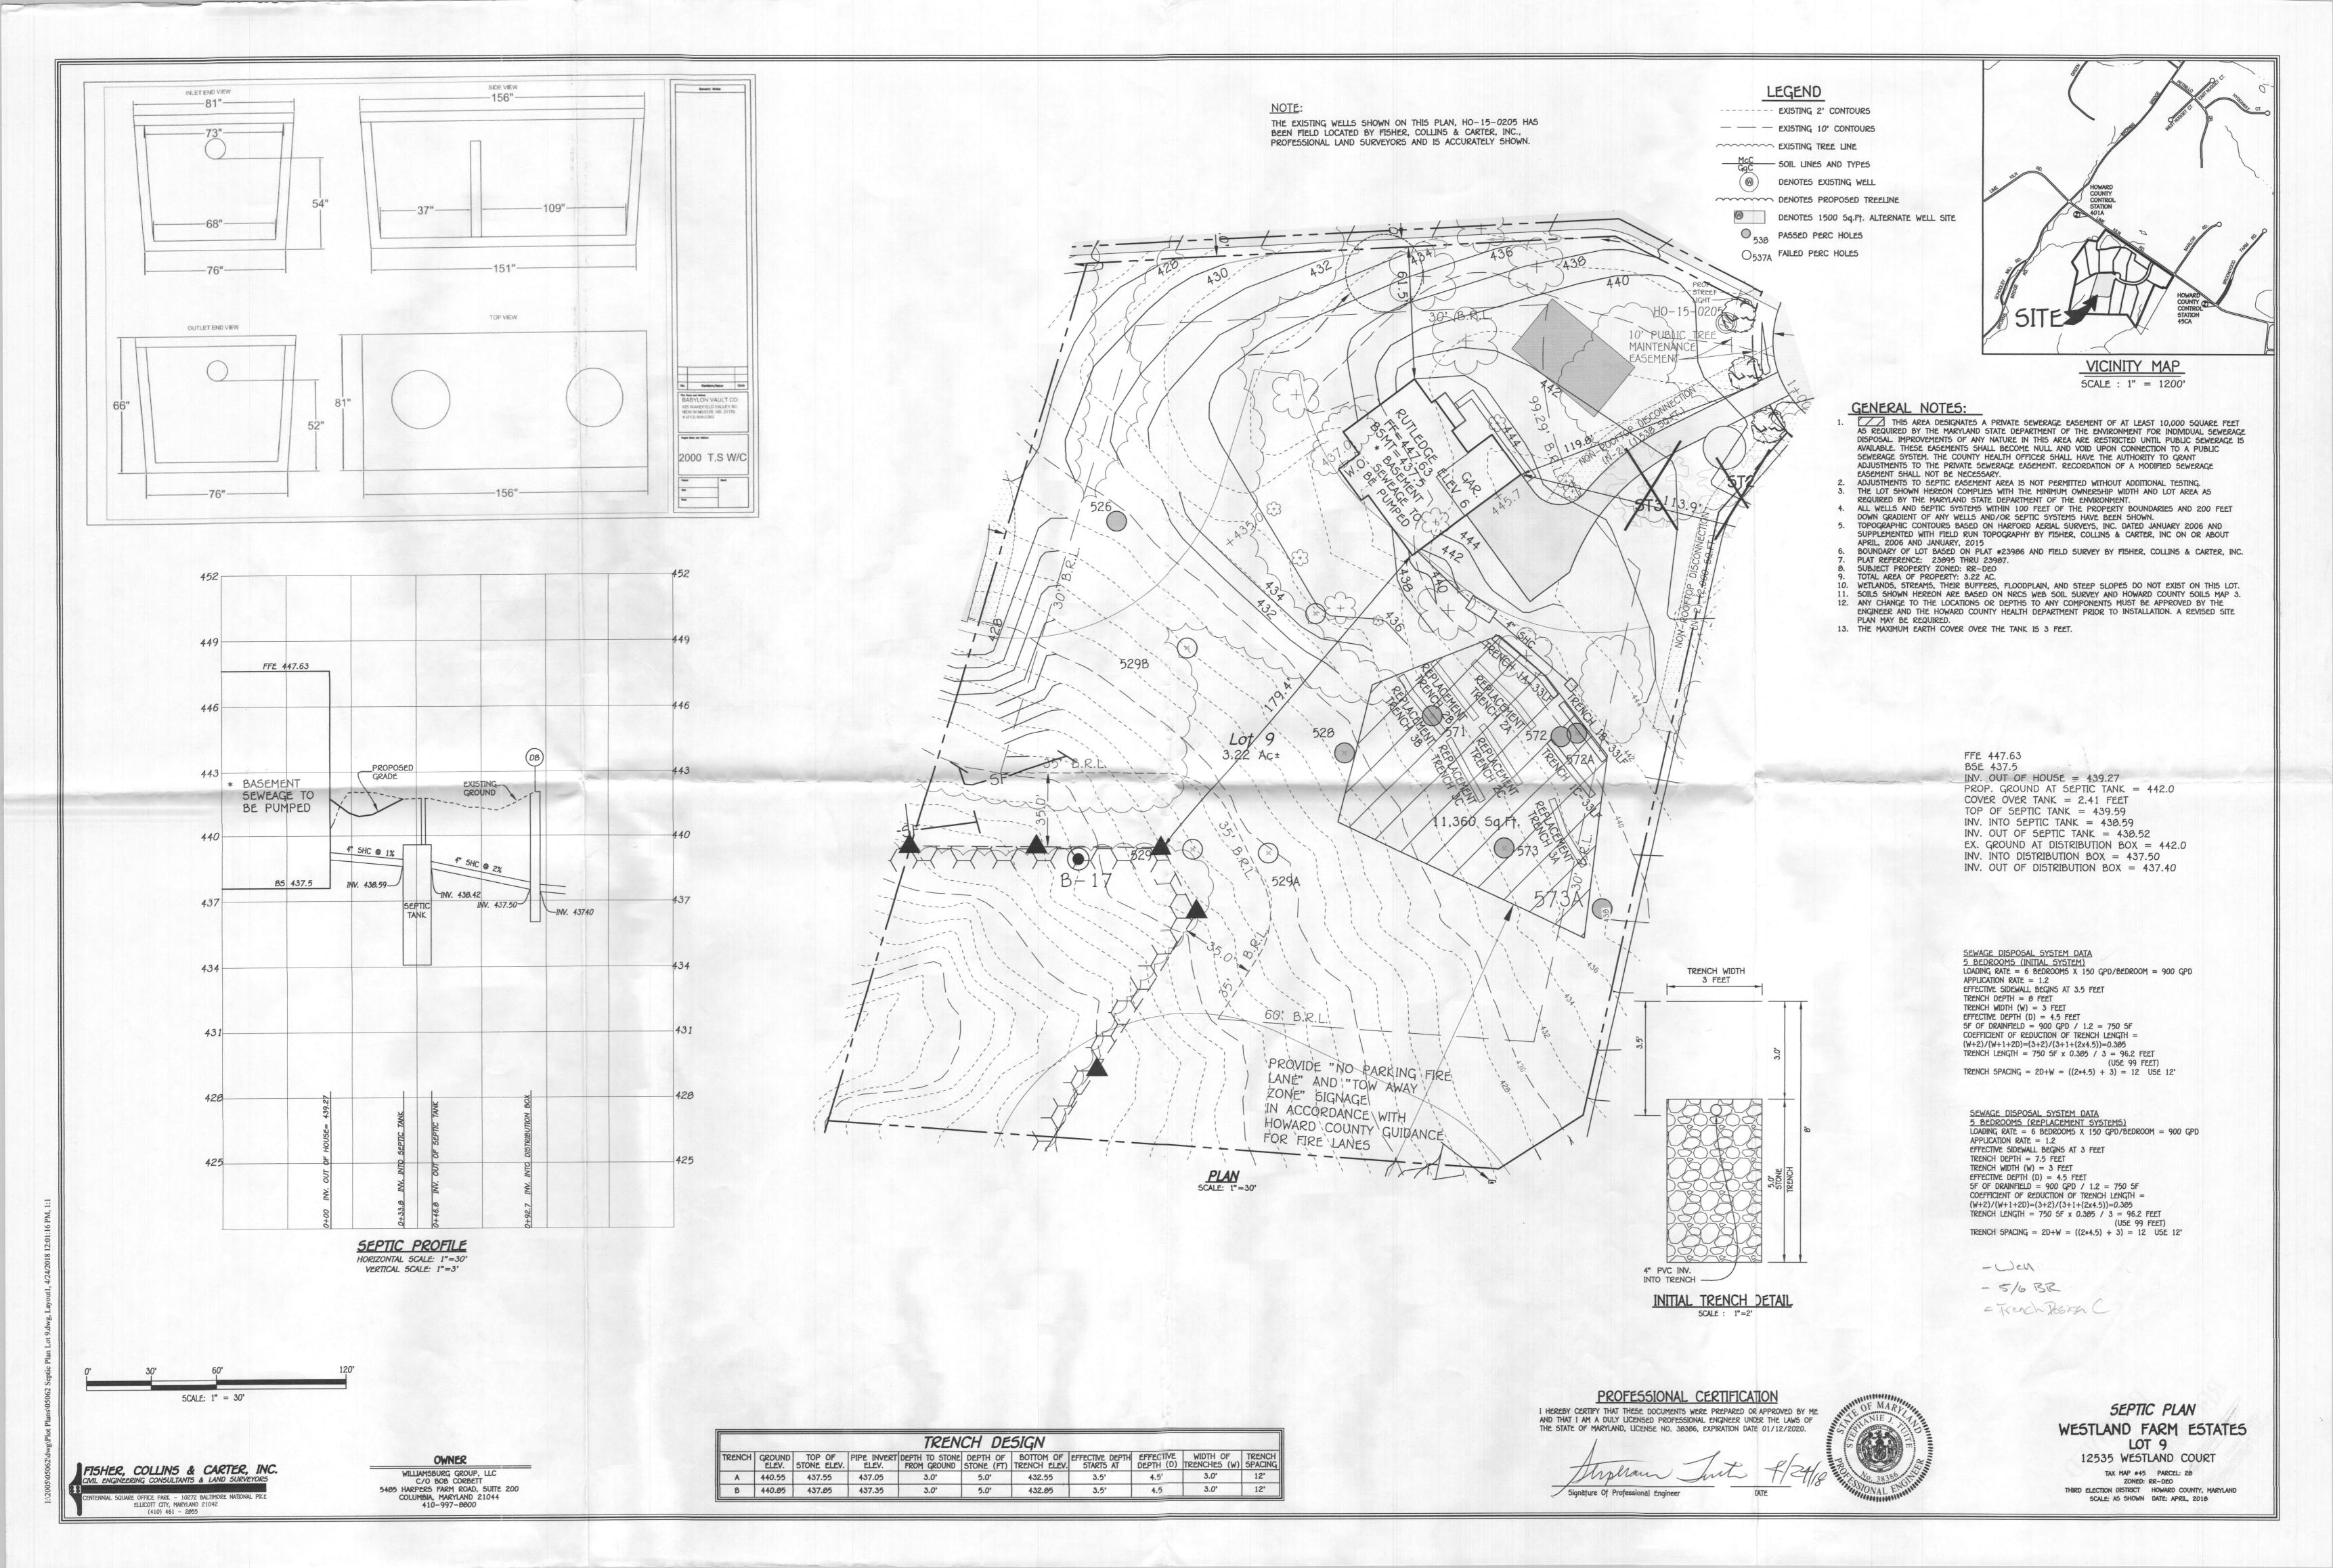

VERTICAL SCALE: 1"=3"

FISHER, COLLINS & CARTER, INC.
CIVIL ENGINEERING CONSULTANTS & LAND SURVEYORS (410) 461 - 2055

WILLIAMSBURG GROUP, LLC C/O BOB CORBETT 5405 HARPERS FARM ROAD, SUITE 200 COLUMBIA, MARYLAND 21044 410-997-8800

THE EXISTING WELLS SHOWN ON THIS PLAN, HO-15-0205 HAS

BEEN FIELD LOCATED BY FISHER, COLLINS & CARTER, INC., PROFESSIONAL LAND SURVEYORS AND IS ACCURATELY SHOWN.

TRENCH DESIGN TRENCH GROUND TOP OF PIPE INVERT DEPTH TO STONE DEPTH OF BOTTOM OF EFFECTIVE DEPTH EFFECTIVE WIDTH OF TRENCH SPACING 5.0° 437.9 437.4 3.0' 3.5' 3.0' 432.9 4.5' B 440.9 437.9 437.4 3.0' 5.0' 432.9 3.0' 3.5' 12' 4.5 C 439.2 436.2 435.7 3.0' 5.0' 431.2 3.0' 3.5' 4.5

### LEGEND

----- EXISTING 2' CONTOURS - EXISTING 10' CONTOURS

EXISTING TREE LINE GOC SOIL LINES AND TYPES

DENOTES EXISTING WELL DENOTES PROPOSED TREELINE

DENOTES 1500 Sq.Ft. ALTERNATE WELL SITE O 538 PASSED PERC HOLES

SCALE : 1" = 1200'

### GENERAL NOTES:

- THIS AREA DESIGNATES A PRIVATE SEWERAGE EASEMENT OF AT LEAST 10,000 SQUARE FEET AS REQUIRED BY THE MARYLAND STATE DEPARTMENT OF THE ENVIRONMENT FOR INDIVIDUAL SEWERAGE DISPOSAL. IMPROVEMENTS OF ANY NATURE IN THIS AREA ARE RESTRICTED UNTIL PUBLIC SEWERAGE IS AVAILABLE. THESE EASEMENTS SHALL BECOME NULL AND VOID UPON CONNECTION TO A PUBLIC SEWERAGE SYSTEM. THE COUNTY HEALTH OFFICER SHALL HAVE THE AUTHORITY TO GRANT ADJUSTMENTS TO THE PRIVATE SEWERAGE EASEMENT. RECORDATION OF A MODIFIED SEWERAGE EASEMENT SHALL NOT BE NECESSARY.
- ADJUSTMENTS TO SEPTIC EASEMENT AREA IS NOT PERMITTED WITHOUT ADDITIONAL TESTING. THE LOT SHOWN HEREON COMPLIES WITH THE MINIMUM OWNERSHIP WIDTH AND LOT AREA AS
- REQUIRED BY THE MARYLAND STATE DEPARTMENT OF THE ENVIRONMENT. 4. ALL WELLS AND SEPTIC SYSTEMS WITHIN 100 FEET OF THE PROPERTY BOUNDARIES AND 200 FEET
- DOWN GRADIENT OF ANY WELLS AND/OR SEPTIC SYSTEMS HAVE BEEN SHOWN. TOPOGRAPHIC CONTOURS BASED ON HARFORD AERIAL SURVEYS, INC. DATED JANUARY 2006 AND SUPPLEMENTED WITH FIELD RUN TOPOGRAPHY BY FISHER, COLLINS & CARTER, INC ON OR ABOUT
- APRIL, 2006 AND JANUARY, 2015 BOUNDARY OF LOT BASED ON PLAT #23986 AND FIELD SURVEY BY FISHER, COLLINS & CARTER, INC.
- PLAT REFERENCE: 23895 THRU 23987. SUBJECT PROPERTY ZONED: RR-DEO
- TOTAL AREA OF PROPERTY: 3.22 AC.
- 10. WETLANDS, STREAMS, THEIR BUFFERS, FLOODPLAIN, AND STEEP SLOPES DO NOT EXIST ON THIS LOT. 11. SOILS SHOWN HEREON ARE BASED ON NRCS WEB SOIL SURVEY AND HOWARD COUNTY SOILS MAP 3.

  12. ANY CHANGE TO THE LOCATIONS OR DEPTHS TO ANY COMPONENTS MUST BE APPROVED BY THE
- ENGINEER AND THE HOWARD COUNTY HEALTH DEPARTMENT PRIOR TO INSTALLATION. A REVISED SITE PLAN MAY BE REQUIRED.
- 13. THE MAXIMUM EARTH COVER OVER THE TANK IS 3 FEET. 14. EXISTING WELL AND SEPTIC ON LOT 9 HAS BEEN PROPERLY ABANDONED.

FFE 447.63 BSE 437.5

INV. OUT OF HOUSE = 439.27 PROP. GROUND AT SEPTIC TANK = 442.0 COVER OVER TANK = 2.41 FEET TOP OF SEPTIC TANK = 439.59 INV. INTO SEPTIC TANK = 438.59 INV. OUT OF SEPTIC TANK = 438.52

EX. GROUND AT DISTRIBUTION BOX = 442.0 INV. INTO DISTRIBUTION BOX = 437.50 INV. OUT OF DISTRIBUTION BOX = 437.40

SEWAGE DISPOSAL SYSTEM DATA 6 BEDROOMS (INITIAL SYSTEM)
LOADING RATE = 6 BEDROOMS X 150 GPD/BEDROOM = 900 GPD APPLICATION RATE = 1.2 EFFECTIVE SIDEWALL BEGINS AT 3.5 FEET TRENCH DEPTH = 8 FEET TRENCH WIDTH (W) = 3 FEET EFFECTIVE DEPTH (D) = 4.5 FEET SF OF DRAINFIELD = 900 GPD / 1.2 = 750 SF COEFFICIENT OF REDUCTION OF TRENCH LENGTH = (W+2)/(W+1+2D)=(3+2)/(3+1+(2x4.5))=0.305TRENCH LENGTH = 750 SF x 0.305 / 3 = 96.2 FEETTRENCH SPACING = 2D+W = ((2\*4.5) + 3) = 12 USE 12'

SEWAGE DISPOSAL SYSTEM DATA 6 BEDROOMS (REPLACEMENT SYSTEMS)
LOADING RATE = 6 BEDROOMS X 150 GPD/BEDROOM = 900 GPD APPLICATION RATE = 1.2 EFFECTIVE SIDEWALL BEGINS AT 3 FEET TRENCH DEPTH = 7.5 FEET TRENCH WIDTH (W) = 3 FEET EFFECTIVE DEPTH (D) = 4.5 FEET SF OF DRAINFIELD = 900 GPD / 1.2 = 750 SF COEFFICIENT OF REDUCTION OF TRENCH LENGTH = (W+2)/(W+1+2D)=(3+2)/(3+1+(2x4.5))=0.305TRENCH LENGTH =  $750 \, \text{SF} \times 0.385 \, / \, 3 = 96.2 \, \text{FEET}$ 

TRENCH SPACING = 2D+W = ((2\*4.5) + 3) = 12 USE 12'

## PROFESSIONAL CERTIFICATION

INITIAL TRENCH DETAIL

5CALE : 1"=2"

I HEREBY CERTIFY THAT THESE DOCUMENTS WERE PREPARED OR APPROVED BY ME AND THAT I AM A DULY LICENSED PROFESSIONAL ENGINEER UNDER THE LAWS OF THE STATE OF MARYLAND, LICENSE NO. 36366, EXPIRATION DATE: 01/12/2020.

4" PVC INV.

INTO TRENCH -

SEPTIC PLAN WESTLAND FARM ESTATES LOT 9

(USE 99 FEET)

12535 WESTLAND COURT TAX MAP #45 PARCEL: 28 ZONED: RR-DEO THIRD ELECTION DISTRICT HOWARD COUNTY, MARYLAND SCALE: AS SHOWN DATE: MAY, 2018