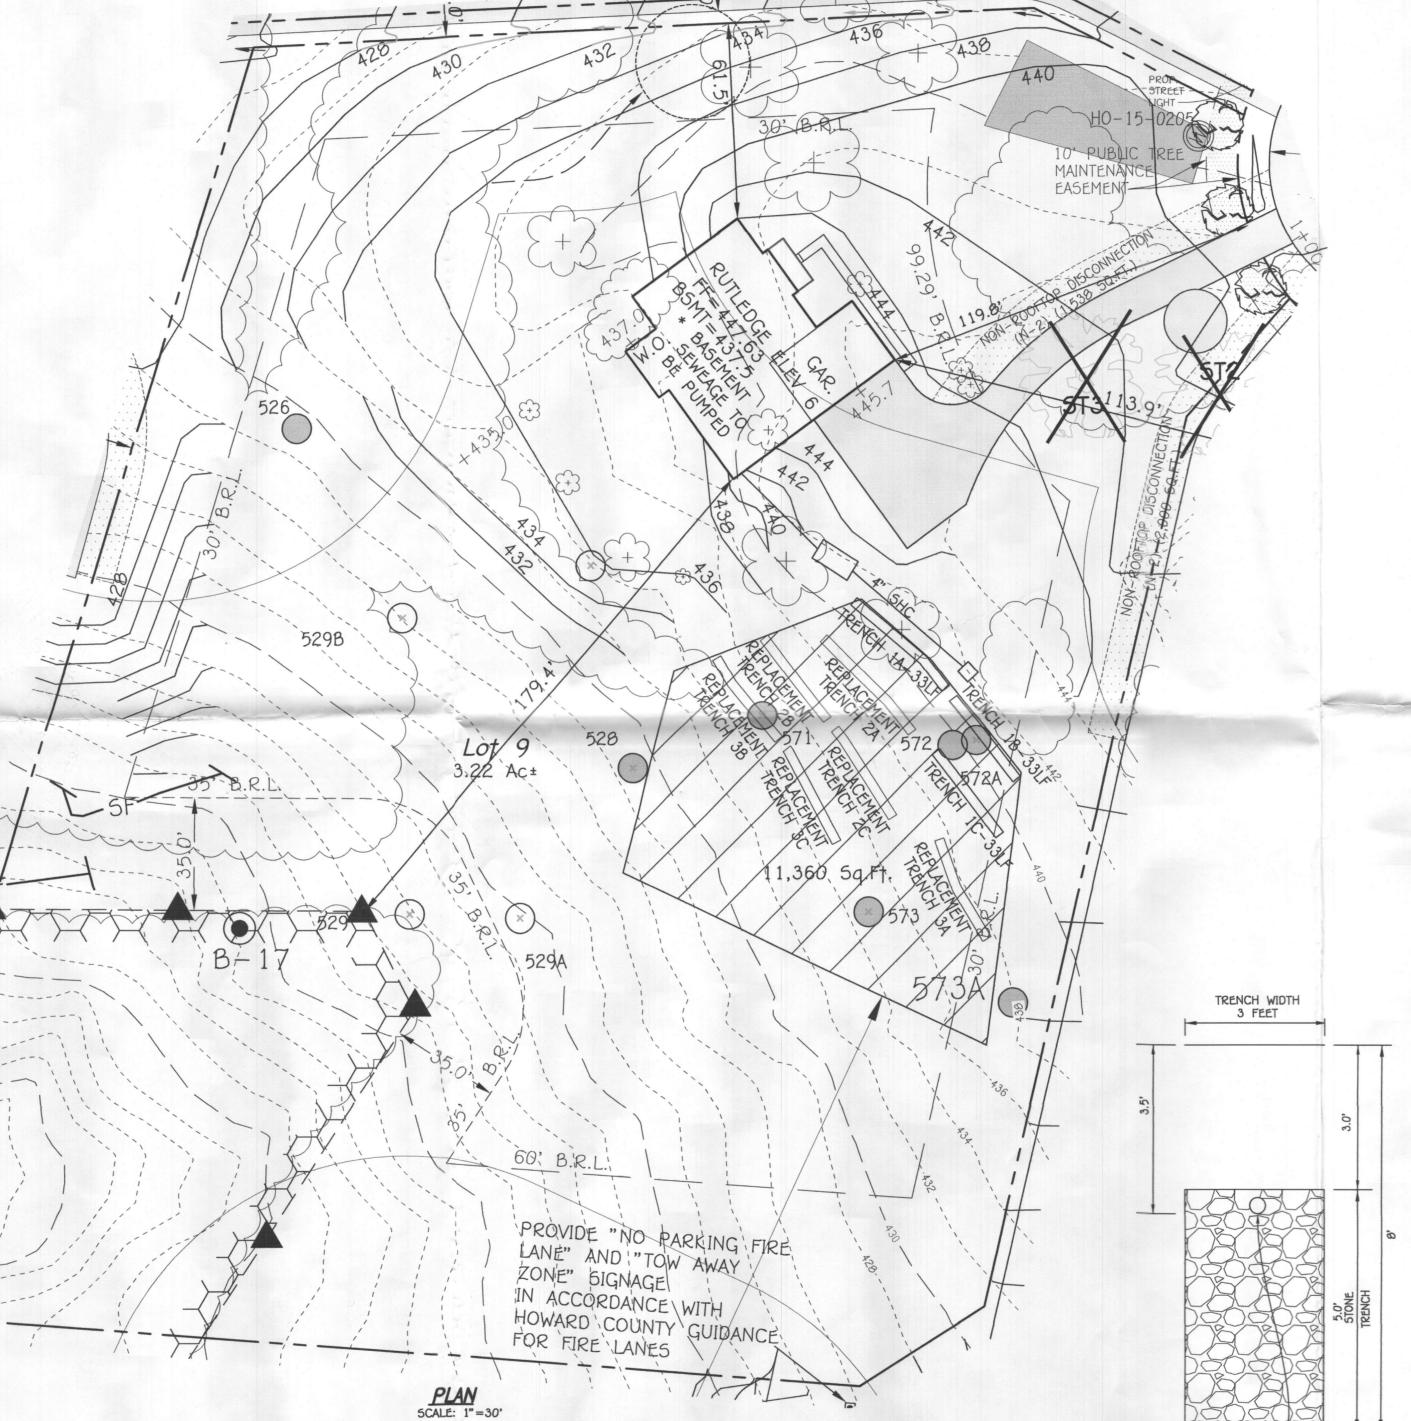

THE EXISTING WELLS SHOWN ON THIS PLAN, HO-15-0205 HAS

BEEN FIELD LOCATED BY FISHER, COLLINS & CARTER, INC., PROFESSIONAL LAND SURVEYORS AND IS ACCURATELY SHOWN.

TRENCH DESIGN TRENCH GROUND TOP OF PIPE INVERT DEPTH TO STONE DEPTH OF BOTTOM OF EFFECTIVE DEPTH EFFECTIVE WIDTH OF TRENCH SPACING 5.0° 437.9 437.4 3.0' 3.5' 3.0' 432.9 4.5' B 440.9 437.9 437.4 3.0' 5.0' 432.9 3.0' 3.5' 12' 4.5 C 439.2 436.2 435.7 3.0' 5.0' 431.2 3.0' 3.5' 4.5

### LEGEND

----- EXISTING 2' CONTOURS - EXISTING 10' CONTOURS

EXISTING TREE LINE GOC SOIL LINES AND TYPES

DENOTES EXISTING WELL DENOTES PROPOSED TREELINE

DENOTES 1500 Sq.Ft. ALTERNATE WELL SITE O 538 PASSED PERC HOLES

### GENERAL NOTES:

- THIS AREA DESIGNATES A PRIVATE SEWERAGE EASEMENT OF AT LEAST 10,000 SQUARE FEET AS REQUIRED BY THE MARYLAND STATE DEPARTMENT OF THE ENVIRONMENT FOR INDIVIDUAL SEWERAGE DISPOSAL. IMPROVEMENTS OF ANY NATURE IN THIS AREA ARE RESTRICTED UNTIL PUBLIC SEWERAGE IS AVAILABLE. THESE EASEMENTS SHALL BECOME NULL AND VOID UPON CONNECTION TO A PUBLIC SEWERAGE SYSTEM. THE COUNTY HEALTH OFFICER SHALL HAVE THE AUTHORITY TO GRANT ADJUSTMENTS TO THE PRIVATE SEWERAGE EASEMENT. RECORDATION OF A MODIFIED SEWERAGE EASEMENT SHALL NOT BE NECESSARY.
- ADJUSTMENTS TO SEPTIC EASEMENT AREA IS NOT PERMITTED WITHOUT ADDITIONAL TESTING. THE LOT SHOWN HEREON COMPLIES WITH THE MINIMUM OWNERSHIP WIDTH AND LOT AREA AS
- REQUIRED BY THE MARYLAND STATE DEPARTMENT OF THE ENVIRONMENT. 4. ALL WELLS AND SEPTIC SYSTEMS WITHIN 100 FEET OF THE PROPERTY BOUNDARIES AND 200 FEET
- DOWN GRADIENT OF ANY WELLS AND/OR SEPTIC SYSTEMS HAVE BEEN SHOWN. TOPOGRAPHIC CONTOURS BASED ON HARFORD AERIAL SURVEYS, INC. DATED JANUARY 2006 AND SUPPLEMENTED WITH FIELD RUN TOPOGRAPHY BY FISHER, COLLINS & CARTER, INC ON OR ABOUT
- APRIL, 2006 AND JANUARY, 2015 BOUNDARY OF LOT BASED ON PLAT #23986 AND FIELD SURVEY BY FISHER, COLLINS & CARTER, INC.
- PLAT REFERENCE: 23895 THRU 23987. SUBJECT PROPERTY ZONED: RR-DEO
- TOTAL AREA OF PROPERTY: 3.22 AC.
- 10. WETLANDS, STREAMS, THEIR BUFFERS, FLOODPLAIN, AND STEEP SLOPES DO NOT EXIST ON THIS LOT. 11. SOILS SHOWN HEREON ARE BASED ON NRCS WEB SOIL SURVEY AND HOWARD COUNTY SOILS MAP 3.

  12. ANY CHANGE TO THE LOCATIONS OR DEPTHS TO ANY COMPONENTS MUST BE APPROVED BY THE
- ENGINEER AND THE HOWARD COUNTY HEALTH DEPARTMENT PRIOR TO INSTALLATION. A REVISED SITE PLAN MAY BE REQUIRED.
- 13. THE MAXIMUM EARTH COVER OVER THE TANK IS 3 FEET. 14. EXISTING WELL AND SEPTIC ON LOT 9 HAS BEEN PROPERLY ABANDONED.

FFE 447.63 BSE 437.5

INV. OUT OF HOUSE = 439.27 PROP. GROUND AT SEPTIC TANK = 442.0 COVER OVER TANK = 2.41 FEET TOP OF SEPTIC TANK = 439.59 INV. INTO SEPTIC TANK = 438.59 INV. OUT OF SEPTIC TANK = 438.52

EX. GROUND AT DISTRIBUTION BOX = 442.0 INV. INTO DISTRIBUTION BOX = 437.50 INV. OUT OF DISTRIBUTION BOX = 437.40

SEWAGE DISPOSAL SYSTEM DATA 6 BEDROOMS (INITIAL SYSTEM)
LOADING RATE = 6 BEDROOMS X 150 GPD/BEDROOM = 900 GPD APPLICATION RATE = 1.2 EFFECTIVE SIDEWALL BEGINS AT 3.5 FEET TRENCH DEPTH = 8 FEET TRENCH WIDTH (W) = 3 FEET EFFECTIVE DEPTH (D) = 4.5 FEET SF OF DRAINFIELD = 900 GPD / 1.2 = 750 SF COEFFICIENT OF REDUCTION OF TRENCH LENGTH = (W+2)/(W+1+2D)=(3+2)/(3+1+(2x4.5))=0.305TRENCH LENGTH = 750 SF x 0.305 / 3 = 96.2 FEETTRENCH SPACING = 2D+W = ((2\*4.5) + 3) = 12 USE 12'

SEWAGE DISPOSAL SYSTEM DATA 6 BEDROOMS (REPLACEMENT SYSTEMS)
LOADING RATE = 6 BEDROOMS X 150 GPD/BEDROOM = 900 GPD APPLICATION RATE = 1.2 EFFECTIVE SIDEWALL BEGINS AT 3 FEET TRENCH DEPTH = 7.5 FEET TRENCH WIDTH (W) = 3 FEET EFFECTIVE DEPTH (D) = 4.5 FEET SF OF DRAINFIELD = 900 GPD / 1.2 = 750 SF COEFFICIENT OF REDUCTION OF TRENCH LENGTH = (W+2)/(W+1+2D)=(3+2)/(3+1+(2x4.5))=0.305TRENCH LENGTH =  $750 \, \text{SF} \times 0.385 \, / \, 3 = 96.2 \, \text{FEET}$ 

TRENCH SPACING = 2D+W = ((2\*4.5) + 3) = 12 USE 12'