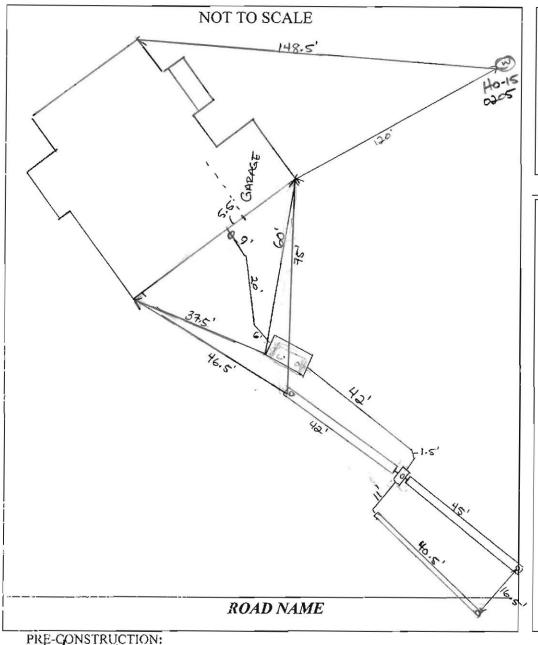

THE EXISTING WELLS SHOWN ON THIS PLAN, HO-15-0205 HAS

BEEN FIELD LOCATED BY FISHER, COLLINS & CARTER, INC., PROFESSIONAL LAND SURVEYORS AND IS ACCURATELY SHOWN.

TRENCH DESIGN TRENCH GROUND TOP OF PIPE INVERT DEPTH TO STONE DEPTH OF BOTTOM OF EFFECTIVE DEPTH EFFECTIVE WIDTH OF TRENCH SPACING 5.0° 437.9 437.4 3.0' 3.5' 3.0' 432.9 4.5' B 440.9 437.9 437.4 3.0' 5.0' 432.9 3.0' 3.5' 12' 4.5 C 439.2 436.2 435.7 3.0' 5.0' 431.2 3.0' 3.5' 4.5

### LEGEND

----- EXISTING 2' CONTOURS - EXISTING 10' CONTOURS

EXISTING TREE LINE GOC SOIL LINES AND TYPES

DENOTES EXISTING WELL DENOTES PROPOSED TREELINE

DENOTES 1500 Sq.Ft. ALTERNATE WELL SITE O 538 PASSED PERC HOLES

THE EXISTING WELLS SHOWN ON THIS PLAN, HO-15-0205 HAS

BEEN FIELD LOCATED BY FISHER, COLLINS & CARTER, INC., PROFESSIONAL LAND SURVEYORS AND IS ACCURATELY SHOWN.

TRENCH DESIGN TRENCH GROUND TOP OF PIPE INVERT DEPTH TO STONE DEPTH OF BOTTOM OF EFFECTIVE DEPTH EFFECTIVE WIDTH OF TRENCH STONE (FT) TRENCH ELEV. STARTS AT DEPTH (D) TRENCHES (W) SPACING 5.0° A 440.9 437.9 437.4 3.0' 432.9 3.5' 3.0' 12' 4.5' 3.0' 12' B 440.9 437.9 437.4 3.0' 5.0' 3.5' 432.9 4.5 C 439.2 436.2 435.7 3.0' 5.0' 431.2 3.5' 4.5 3.0'

---- EXISTING 2' CONTOURS

- EXISTING 10' CONTOURS

EXISTING TREE LINE GOC SOIL LINES AND TYPES

LEGEND

( ) DENOTES EXISTING WELL DENOTES PROPOSED TREELINE

DENOTES 1500 Sq.Ft. ALTERNATE WELL SITE O 538 PASSED PERC HOLES

TRENCH DESIGN

5.0'

3.0'

3.0' 5.0'

3.0' 5.0'

437.9 437.4

436.2 435.7

В 440.9 437.9 437.4

TRENCH GROUND TOP OF PIPE INVERT DEPTH TO STONE DEPTH OF BOTTOM OF EFFECTIVE DEPTH EFFECTIVE WIDTH OF TRENCH SPACING

432.9

432.9

431.2

3.5'

3.5'

3.5'

4.5'

4.5

4.5

3.0°

3.0'

3.0°

12'

12'

LEGEND

---- EXISTING 2' CONTOURS - EXISTING 10' CONTOURS

EXISTING TREE LINE GoC SOIL LINES AND TYPES

DENOTES EXISTING WELL DENOTES PROPOSED TREELINE

DENOTES 1500 Sq.Ft. ALTERNATE WELL SITE

O 538 PASSED PERC HOLES O 537A FAILED PERC HOLES

TRENCH DESIGN

5.0°

5.0'

5.0'

3.0'

3.0'

3.0'

A 440.9

B 440.9

437.9

437.9

C 439.2 436.2 435.7

437.4

437.4

TRENCH GROUND TOP OF PIPE INVERT DEPTH TO STONE DEPTH OF BOTTOM OF EFFECTIVE DEPTH EFFECTIVE WIDTH OF TRENCH ELEV. STONE ELEV.

432.9

432.9

431.2

3.5'

3.5'

3.5'

3.0'

3.0'

12'

4.5'

4.5

4.5 3.0'

LEGEND

---- EXISTING 2' CONTOURS - EXISTING 10' CONTOURS

EXISTING TREE LINE GoC SOIL LINES AND TYPES DENOTES EXISTING WELL

DENOTES PROPOSED TREELINE DENOTES 1500 Sq.Ft. ALTERNATE WELL SITE

O 538 PASSED PERC HOLES O 537A FAILED PERC HOLES

SCALE : 1" = 1200'

GENERAL NOTES:

PLAN MAY BE REQUIRED.

THIS AREA DESIGNATES A PRIVATE SEWERAGE EASEMENT OF AT LEAST 10,000 SQUARE FEET AS REQUIRED BY THE MARYLAND STATE DEPARTMENT OF THE ENVIRONMENT FOR INDIVIDUAL SEWERAGE DISPOSAL IMPROVEMENTS OF ANY NATURE IN THIS AREA ARE RESTRICTED UNTIL PUBLIC SEWERAGE IS AVAILABLE. THESE EASEMENTS SHALL BECOME NULL AND VOID UPON CONNECTION TO A PUBLIC SEWERAGE SYSTEM. THE COUNTY HEALTH OFFICER SHALL HAVE THE AUTHORITY TO GRANT ADJUSTMENTS TO THE PRIVATE SEWERAGE EASEMENT. RECORDATION OF A MODIFIED SEWERAGE EASEMENT SHALL NOT BE NECESSARY.