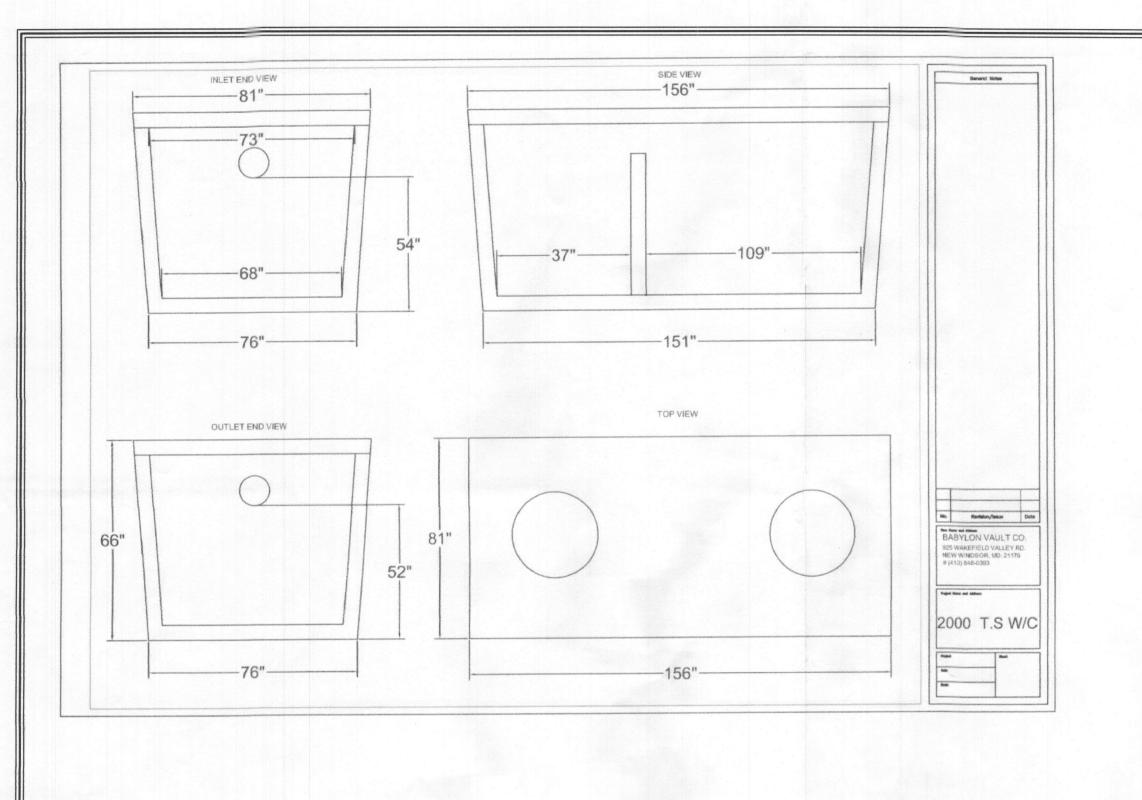

| SEPTIC TANK DATA       |
|------------------------|
| SEPTIC TANK I LEVEL    |
| MANUFACTURER BABYLON   |
| CAPACITY 2000 GAL      |
| SEAM LOC TOP           |
| TANK LID DEPTH 2       |
| BAFFLES YES            |
| BAFFLE FILTER          |
| MANHOLE LOC FRONT BACK |
| 6" PORTLOC   NLET      |
| WATERTIGHT TEST NA     |
| SLOTTED VES            |
| DATE ON LID 7 9 12018  |
| PUMP/SEPTIC TANK LEVEL |
| MANUFACTURER           |
| CAPACITYGAL            |
| SEAM LOC               |
| TANK LID DEPTH         |
| BAFFLES                |
| BAFFLE FILTER          |
| MANHOLE LOC            |
| 6" PORT LOC            |
| WATERTIGHT TEST        |
|                        |
| SLOTTED                |
|                        |