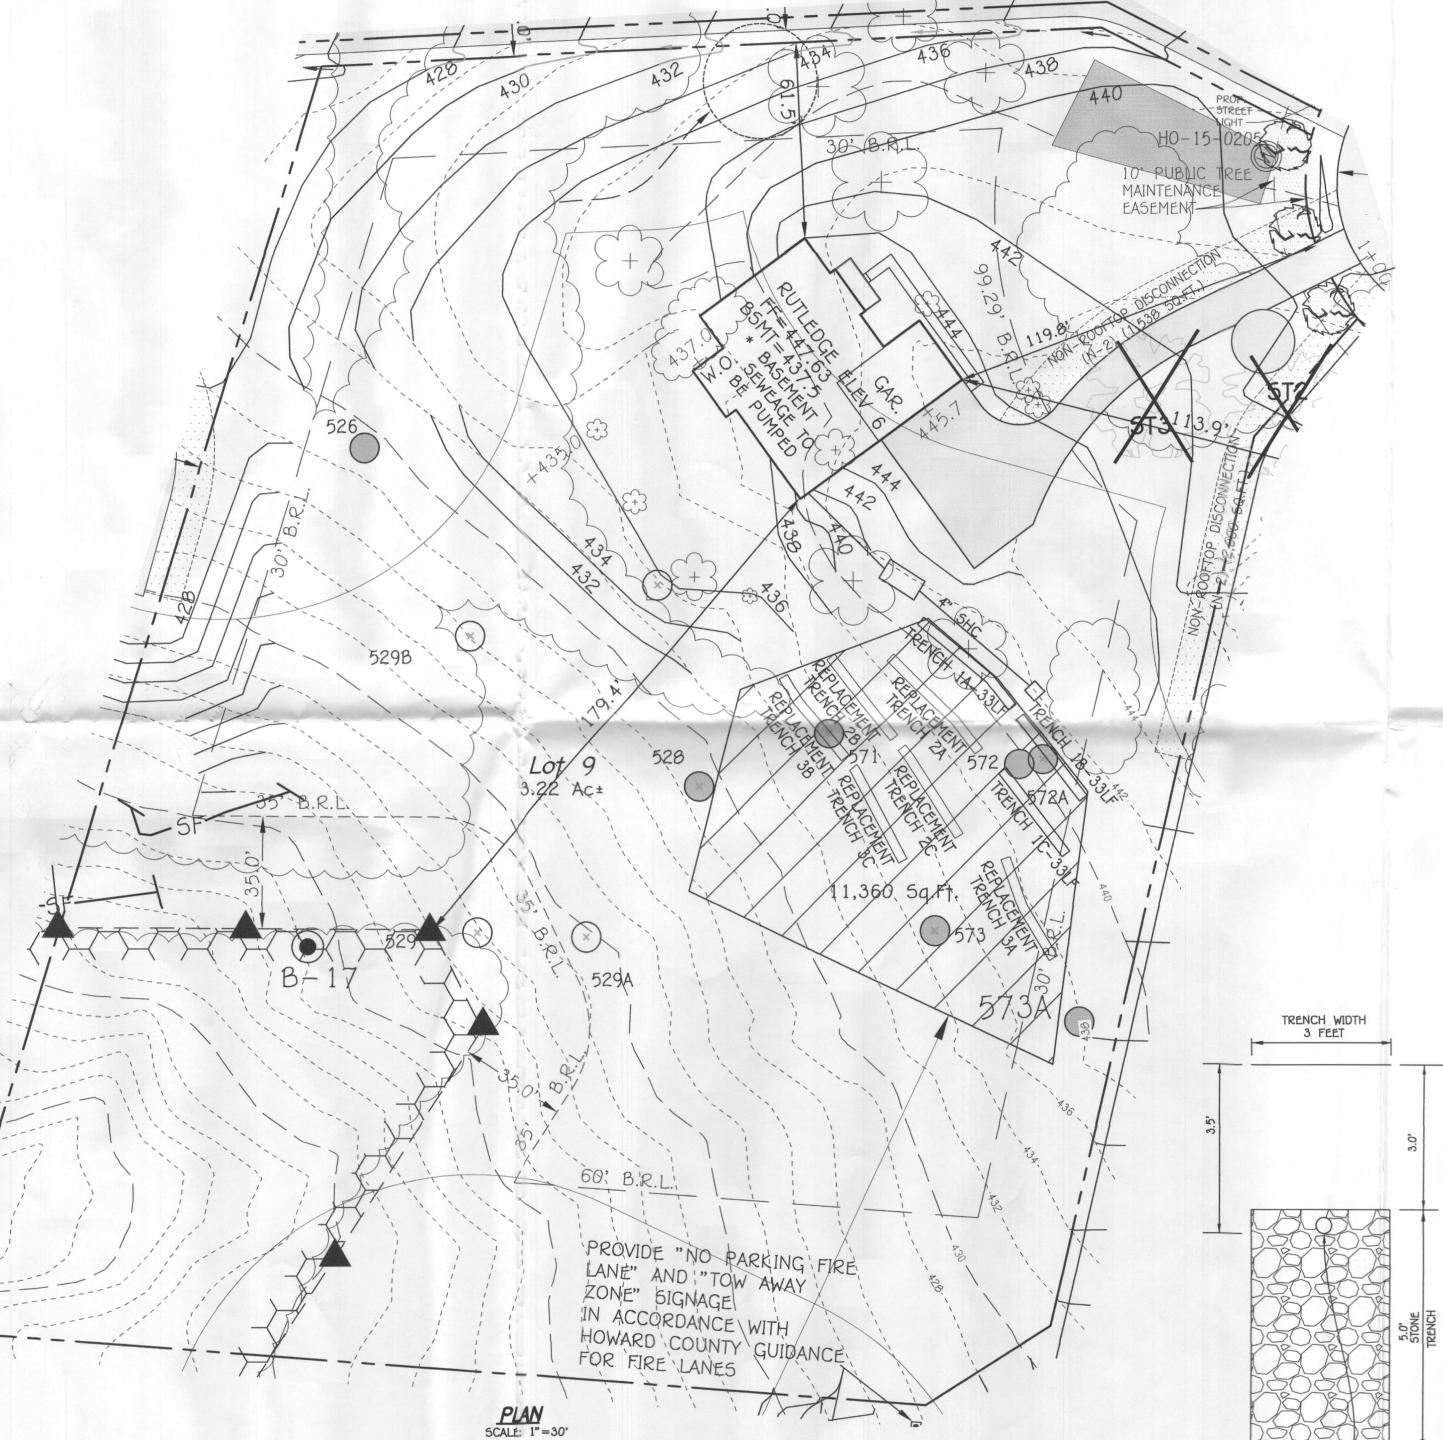

THE EXISTING WELLS SHOWN ON THIS PLAN, HO-15-0205 HAS

BEEN FIELD LOCATED BY FISHER, COLLINS & CARTER, INC., PROFESSIONAL LAND SURVEYORS AND IS ACCURATELY SHOWN.

TRENCH DESIGN TRENCH GROUND TOP OF PIPE INVERT DEPTH TO STONE DEPTH OF BOTTOM OF EFFECTIVE DEPTH EFFECTIVE WIDTH OF TRENCH SPACING 5.0° 437.9 437.4 3.0' 3.5' 3.0' 432.9 4.5' B 440.9 437.9 437.4 3.0' 5.0' 432.9 3.0' 3.5' 12' 4.5 C 439.2 436.2 435.7 3.0' 5.0' 431.2 3.0' 3.5' 4.5

### LEGEND

----- EXISTING 2' CONTOURS - EXISTING 10' CONTOURS

EXISTING TREE LINE GOC SOIL LINES AND TYPES

DENOTES EXISTING WELL DENOTES PROPOSED TREELINE

DENOTES 1500 Sq.Ft. ALTERNATE WELL SITE O 538 PASSED PERC HOLES

### GENERAL NOTES:

- THIS AREA DESIGNATES A PRIVATE SEWERAGE EASEMENT OF AT LEAST 10,000 SQUARE FEET AS REQUIRED BY THE MARYLAND STATE DEPARTMENT OF THE ENVIRONMENT FOR INDIVIDUAL SEWERAGE DISPOSAL. IMPROVEMENTS OF ANY NATURE IN THIS AREA ARE RESTRICTED UNTIL PUBLIC SEWERAGE IS AVAILABLE. THESE EASEMENTS SHALL BECOME NULL AND VOID UPON CONNECTION TO A PUBLIC SEWERAGE SYSTEM. THE COUNTY HEALTH OFFICER SHALL HAVE THE AUTHORITY TO GRANT ADJUSTMENTS TO THE PRIVATE SEWERAGE EASEMENT. RECORDATION OF A MODIFIED SEWERAGE EASEMENT SHALL NOT BE NECESSARY.
- ADJUSTMENTS TO SEPTIC EASEMENT AREA IS NOT PERMITTED WITHOUT ADDITIONAL TESTING. THE LOT SHOWN HEREON COMPLIES WITH THE MINIMUM OWNERSHIP WIDTH AND LOT AREA AS
- REQUIRED BY THE MARYLAND STATE DEPARTMENT OF THE ENVIRONMENT. 4. ALL WELLS AND SEPTIC SYSTEMS WITHIN 100 FEET OF THE PROPERTY BOUNDARIES AND 200 FEET
- DOWN GRADIENT OF ANY WELLS AND/OR SEPTIC SYSTEMS HAVE BEEN SHOWN. TOPOGRAPHIC CONTOURS BASED ON HARFORD AERIAL SURVEYS, INC. DATED JANUARY 2006 AND SUPPLEMENTED WITH FIELD RUN TOPOGRAPHY BY FISHER, COLLINS & CARTER, INC ON OR ABOUT
- APRIL, 2006 AND JANUARY, 2015 BOUNDARY OF LOT BASED ON PLAT #23986 AND FIELD SURVEY BY FISHER, COLLINS & CARTER, INC.
- PLAT REFERENCE: 23895 THRU 23987. SUBJECT PROPERTY ZONED: RR-DEO
- TOTAL AREA OF PROPERTY: 3.22 AC.
- 10. WETLANDS, STREAMS, THEIR BUFFERS, FLOODPLAIN, AND STEEP SLOPES DO NOT EXIST ON THIS LOT. 11. SOILS SHOWN HEREON ARE BASED ON NRCS WEB SOIL SURVEY AND HOWARD COUNTY SOILS MAP 3.

  12. ANY CHANGE TO THE LOCATIONS OR DEPTHS TO ANY COMPONENTS MUST BE APPROVED BY THE
- ENGINEER AND THE HOWARD COUNTY HEALTH DEPARTMENT PRIOR TO INSTALLATION. A REVISED SITE PLAN MAY BE REQUIRED.
- 13. THE MAXIMUM EARTH COVER OVER THE TANK IS 3 FEET. 14. EXISTING WELL AND SEPTIC ON LOT 9 HAS BEEN PROPERLY ABANDONED.

THE EXISTING WELLS SHOWN ON THIS PLAN, HO-15-0205 HAS

BEEN FIELD LOCATED BY FISHER, COLLINS & CARTER, INC., PROFESSIONAL LAND SURVEYORS AND IS ACCURATELY SHOWN.

TRENCH DESIGN TRENCH GROUND TOP OF PIPE INVERT DEPTH TO STONE DEPTH OF BOTTOM OF EFFECTIVE DEPTH EFFECTIVE WIDTH OF TRENCH STONE (FT) TRENCH ELEV. STARTS AT DEPTH (D) TRENCHES (W) SPACING 5.0° A 440.9 437.9 437.4 3.0' 432.9 3.5' 3.0' 12' 4.5' 3.0' 12' B 440.9 437.9 437.4 3.0' 5.0' 3.5' 432.9 4.5 C 439.2 436.2 435.7 3.0' 5.0' 431.2 3.5' 4.5 3.0'

---- EXISTING 2' CONTOURS

- EXISTING 10' CONTOURS

EXISTING TREE LINE GOC SOIL LINES AND TYPES

LEGEND

( ) DENOTES EXISTING WELL DENOTES PROPOSED TREELINE

DENOTES 1500 Sq.Ft. ALTERNATE WELL SITE O 538 PASSED PERC HOLES

O 537A FAILED PERC HOLES

SCALE : 1" = 1200'

GENERAL NOTES:

THIS AREA DESIGNATES A PRIVATE SEWERAGE EASEMENT OF AT LEAST 10,000 SQUARE FEET AS REQUIRED BY THE MARYLAND STATE DEPARTMENT OF THE ENVIRONMENT FOR INDIVIDUAL SEWERAGE DISPOSAL. IMPROVEMENTS OF ANY NATURE IN THIS AREA ARE RESTRICTED UNTIL PUBLIC SEWERAGE IS AVAILABLE. THESE EASEMENTS SHALL BECOME NULL AND VOID UPON CONNECTION TO A PUBLIC SEWERAGE SYSTEM. THE COUNTY HEALTH OFFICER SHALL HAVE THE AUTHORITY TO GRANT ADJUSTMENTS TO THE PRIVATE SEWERAGE EASEMENT. RECORDATION OF A MODIFIED SEWERAGE EASEMENT SHALL NOT BE NECESSARY.

ADJUSTMENTS TO SEPTIC EASEMENT AREA IS NOT PERMITTED WITHOUT ADDITIONAL TESTING. THE LOT SHOWN HEREON COMPLIES WITH THE MINIMUM OWNERSHIP WIDTH AND LOT AREA AS REQUIRED BY THE MARYLAND STATE DEPARTMENT OF THE ENVIRONMENT.

4. ALL WELLS AND SEPTIC SYSTEMS WITHIN 100 FEET OF THE PROPERTY BOUNDARIES AND 200 FEET DOWN GRADIENT OF ANY WELLS AND/OR SEPTIC SYSTEMS HAVE BEEN SHOWN.

TOPOGRAPHIC CONTOURS BASED ON HARFORD AERIAL SURVEYS, INC. DATED JANUARY 2006 AND SUPPLEMENTED WITH FIELD RUN TOPOGRAPHY BY FISHER, COLLINS & CARTER, INC ON OR ABOUT APRIL, 2006 AND JANUARY, 2015 BOUNDARY OF LOT BASED ON PLAT #23986 AND FIELD SURVEY BY FISHER, COLLINS & CARTER, INC.

PLAT REFERENCE: 23895 THRU 23987. SUBJECT PROPERTY ZONED: RR-DEO

TOTAL AREA OF PROPERTY: 3.22 AC. 10. WETLANDS, STREAMS, THEIR BUFFERS, FLOODPLAIN, AND STEEP SLOPES DO NOT EXIST ON THIS LOT.
11. SOILS SHOWN HEREON ARE BASED ON NRCS WEB SOIL SURVEY AND HOWARD COUNTY SOILS MAP 3.

12. ANY CHANGE TO THE LOCATIONS OR DEPTHS TO ANY COMPONENTS MUST BE APPROVED BY THE ENGINEER AND THE HOWARD COUNTY HEALTH DEPARTMENT PRIOR TO INSTALLATION. A REVISED SITE PLAN MAY BE REQUIRED.

13. THE MAXIMUM EARTH COVER OVER THE TANK IS 3 FEET.

14. EXISTING WELL AND SEPTIC ON LOT 9 HAS BEEN PROPERLY ABANDONED.

FFE 447.63 BSE 437.5 INV. OUT OF HOUSE = 439.27 PROP. GROUND AT SEPTIC TANK = 442.0 COVER OVER TANK = 2.41 FEET TOP OF SEPTIC TANK = 439.59 INV. INTO SEPTIC TANK = 438.59 INV. OUT OF SEPTIC TANK = 438.52 EX. GROUND AT DISTRIBUTION BOX = 442.0 INV. INTO DISTRIBUTION BOX = 437.50 INV. OUT OF DISTRIBUTION BOX = 437.40