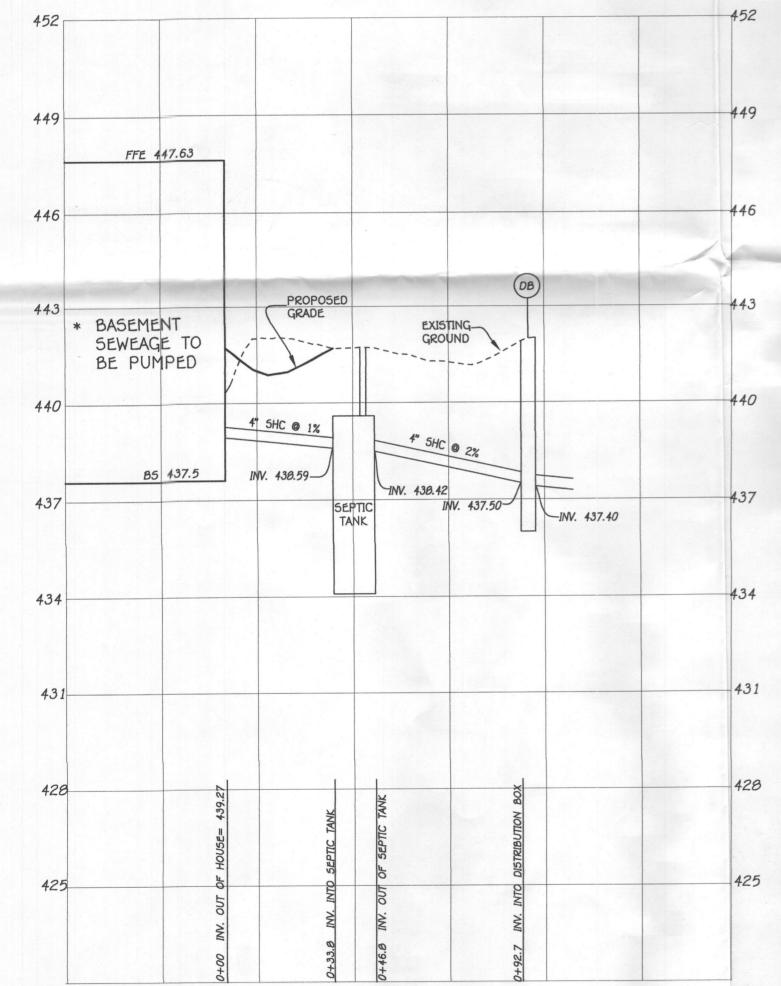

FFE 447.63 BSE 437.5

INV. OUT OF HOUSE = 439.27 PROP. GROUND AT SEPTIC TANK = 442.0 COVER OVER TANK = 2.41 FEET TOP OF SEPTIC TANK = 439.59 INV. INTO SEPTIC TANK = 438.59 INV. OUT OF SEPTIC TANK = 438.52

EX. GROUND AT DISTRIBUTION BOX = 442.0 INV. INTO DISTRIBUTION BOX = 437.50 INV. OUT OF DISTRIBUTION BOX = 437.40

SEWAGE DISPOSAL SYSTEM DATA 6 BEDROOMS (INITIAL SYSTEM)
LOADING RATE = 6 BEDROOMS X 150 GPD/BEDROOM = 900 GPD APPLICATION RATE = 1.2 EFFECTIVE SIDEWALL BEGINS AT 3.5 FEET TRENCH DEPTH = 8 FEET TRENCH WIDTH (W) = 3 FEET EFFECTIVE DEPTH (D) = 4.5 FEET SF OF DRAINFIELD = 900 GPD / 1.2 = 750 SF COEFFICIENT OF REDUCTION OF TRENCH LENGTH = (W+2)/(W+1+2D)=(3+2)/(3+1+(2x4.5))=0.305TRENCH LENGTH = 750 SF x 0.305 / 3 = 96.2 FEETTRENCH SPACING = 2D+W = ((2\*4.5) + 3) = 12 USE 12'

4" 5HC @ 2% 85 437.5 INV. 438.59-INV. 438.42 INV. 437.40

SEPTIC PROFILE HORIZONTAL SCALE: 1"=30' VERTICAL SCALE: 1"=3"

5CALE: 1" = 30"

FISHER, COLLINS & CARTER, INC.
CIVIL ENGINEERING CONSULTANTS & LAND SURVEYORS