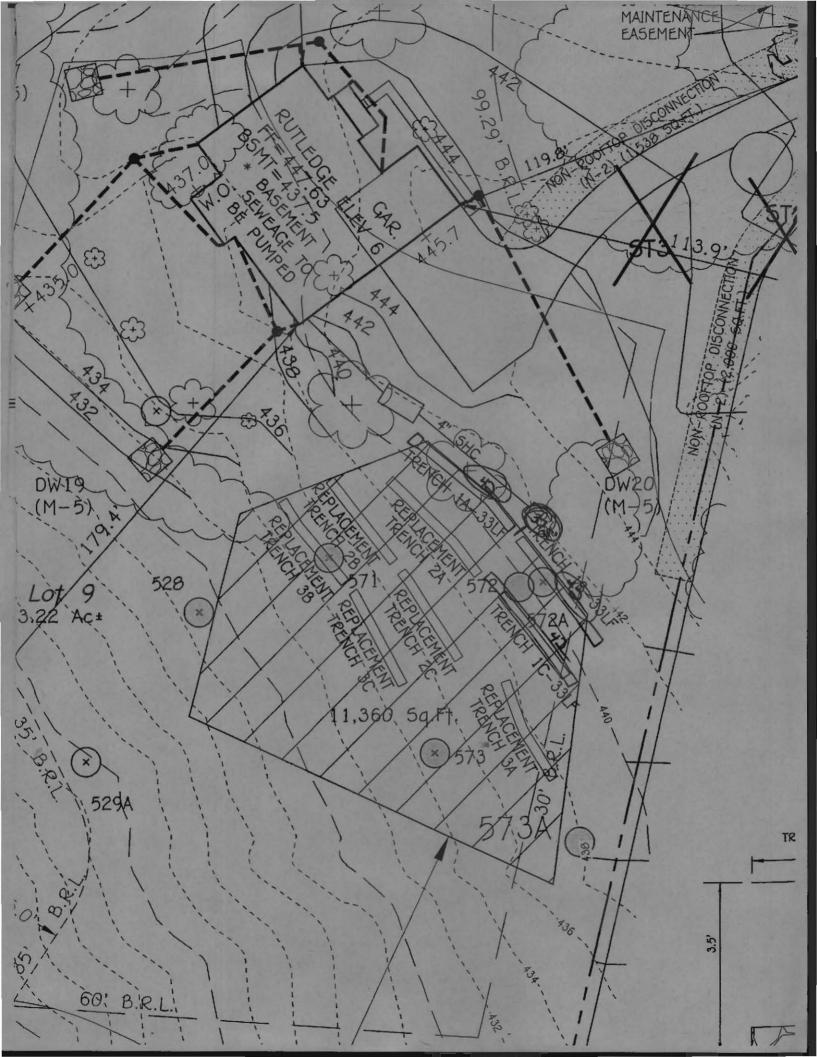

### GENERAL NOTES:

- THIS AREA DESIGNATES A PRIVATE SEWERAGE EASEMENT OF AT LEAST 10,000 SQUARE FEET AS REQUIRED BY THE MARYLAND STATE DEPARTMENT OF THE ENVIRONMENT FOR INDIVIDUAL SEWERAGE DISPOSAL. IMPROVEMENTS OF ANY NATURE IN THIS AREA ARE RESTRICTED UNTIL PUBLIC SEWERAGE IS AVAILABLE. THESE EASEMENTS SHALL BECOME NULL AND VOID UPON CONNECTION TO A PUBLIC SEWERAGE SYSTEM. THE COUNTY HEALTH OFFICER SHALL HAVE THE AUTHORITY TO GRANT ADJUSTMENTS TO THE PRIVATE SEWERAGE EASEMENT. RECORDATION OF A MODIFIED SEWERAGE EASEMENT SHALL NOT BE NECESSARY.
- ADJUSTMENTS TO SEPTIC EASEMENT AREA IS NOT PERMITTED WITHOUT ADDITIONAL TESTING. THE LOT SHOWN HEREON COMPLIES WITH THE MINIMUM OWNERSHIP WIDTH AND LOT AREA AS
- REQUIRED BY THE MARYLAND STATE DEPARTMENT OF THE ENVIRONMENT. 4. ALL WELLS AND SEPTIC SYSTEMS WITHIN 100 FEET OF THE PROPERTY BOUNDARIES AND 200 FEET
- DOWN GRADIENT OF ANY WELLS AND/OR SEPTIC SYSTEMS HAVE BEEN SHOWN. TOPOGRAPHIC CONTOURS BASED ON HARFORD AERIAL SURVEYS, INC. DATED JANUARY 2006 AND SUPPLEMENTED WITH FIELD RUN TOPOGRAPHY BY FISHER, COLLINS & CARTER, INC ON OR ABOUT
- APRIL, 2006 AND JANUARY, 2015 BOUNDARY OF LOT BASED ON PLAT #23986 AND FIELD SURVEY BY FISHER, COLLINS & CARTER, INC.
- PLAT REFERENCE: 23895 THRU 23987. SUBJECT PROPERTY ZONED: RR-DEO
- TOTAL AREA OF PROPERTY: 3.22 AC.
- 10. WETLANDS, STREAMS, THEIR BUFFERS, FLOODPLAIN, AND STEEP SLOPES DO NOT EXIST ON THIS LOT. 11. SOILS SHOWN HEREON ARE BASED ON NRCS WEB SOIL SURVEY AND HOWARD COUNTY SOILS MAP 3.

  12. ANY CHANGE TO THE LOCATIONS OR DEPTHS TO ANY COMPONENTS MUST BE APPROVED BY THE
- ENGINEER AND THE HOWARD COUNTY HEALTH DEPARTMENT PRIOR TO INSTALLATION. A REVISED SITE PLAN MAY BE REQUIRED.
- 13. THE MAXIMUM EARTH COVER OVER THE TANK IS 3 FEET. 14. EXISTING WELL AND SEPTIC ON LOT 9 HAS BEEN PROPERLY ABANDONED.

FFE 447.63 BSE 437.5

INV. OUT OF HOUSE = 439.27 PROP. GROUND AT SEPTIC TANK = 442.0 COVER OVER TANK = 2.41 FEET TOP OF SEPTIC TANK = 439.59 INV. INTO SEPTIC TANK = 438.59 INV. OUT OF SEPTIC TANK = 438.52

EX. GROUND AT DISTRIBUTION BOX = 442.0 INV. INTO DISTRIBUTION BOX = 437.50 INV. OUT OF DISTRIBUTION BOX = 437.40

SEWAGE DISPOSAL SYSTEM DATA 6 BEDROOMS (INITIAL SYSTEM)
LOADING RATE = 6 BEDROOMS X 150 GPD/BEDROOM = 900 GPD APPLICATION RATE = 1.2 EFFECTIVE SIDEWALL BEGINS AT 3.5 FEET TRENCH DEPTH = 8 FEET TRENCH WIDTH (W) = 3 FEET EFFECTIVE DEPTH (D) = 4.5 FEET SF OF DRAINFIELD = 900 GPD / 1.2 = 750 SF COEFFICIENT OF REDUCTION OF TRENCH LENGTH = (W+2)/(W+1+2D)=(3+2)/(3+1+(2x4.5))=0.305TRENCH LENGTH = 750 SF x 0.305 / 3 = 96.2 FEETTRENCH SPACING = 2D+W = ((2\*4.5) + 3) = 12 USE 12'

14. EXISTING WELL AND SEPTIC ON LOT 9 HAS BEEN PROPERLY ABANDONED.

FFE 447.63 BSE 437.5 INV. OUT OF HOUSE = 439.27 PROP. GROUND AT SEPTIC TANK = 442.0 COVER OVER TANK = 2.41 FEET TOP OF SEPTIC TANK = 439.59 INV. INTO SEPTIC TANK = 438.59 INV. OUT OF SEPTIC TANK = 438.52 EX. GROUND AT DISTRIBUTION BOX = 442.0 INV. INTO DISTRIBUTION BOX = 437.50 INV. OUT OF DISTRIBUTION BOX = 437.40

13. THE MAXIMUM EARTH COVER OVER THE TANK IS 3 FEET. 14. EXISTING WELL AND SEPTIC ON LOT 9 HAS BEEN PROPERLY ABANDONED.

> FFE 447.63 BSE 437.5 INV. OUT OF HOUSE = 439.27PROP. GROUND AT SEPTIC TANK = 442.0 COVER OVER TANK = 2.41 FEET TOP OF SEPTIC TANK = 439.59 INV. INTO SEPTIC TANK = 438.59 INV. OUT OF SEPTIC TANK = 438.52 EX. GROUND AT DISTRIBUTION BOX = 442.0 INV. INTO DISTRIBUTION BOX = 437.50 INV. OUT OF DISTRIBUTION BOX = 437.40

<u>SEWAGE DISPOSAL SYSTEM DATA</u>
<u>6 BEDROOMS (INITIAL SYSTEM)</u>
LOADING RATE = 6 BEDROOMS X 150 GPD/BEDROOM = 900 GPD
APPLICATION RATE = 1.2 EFFECTIVE SIDEWALL BEGINS AT 3.5 FEET TRENCH DEPTH = 8 FEET TRENCH WIDTH (W) = 3 FEET EFFECTIVE DEPTH (D) = 4.5 FEET 5F OF DRAINFIELD = 900 GPD / 1.2 = 750 5F COEFFICIENT OF REDUCTION OF TRENCH LENGTH = (W+2)/(W+1+2D)=(3+2)/(3+1+(2x4.5))=0.305TRENCH LENGTH = 750 SF x 0.305 / 3 = 96.2 FEET