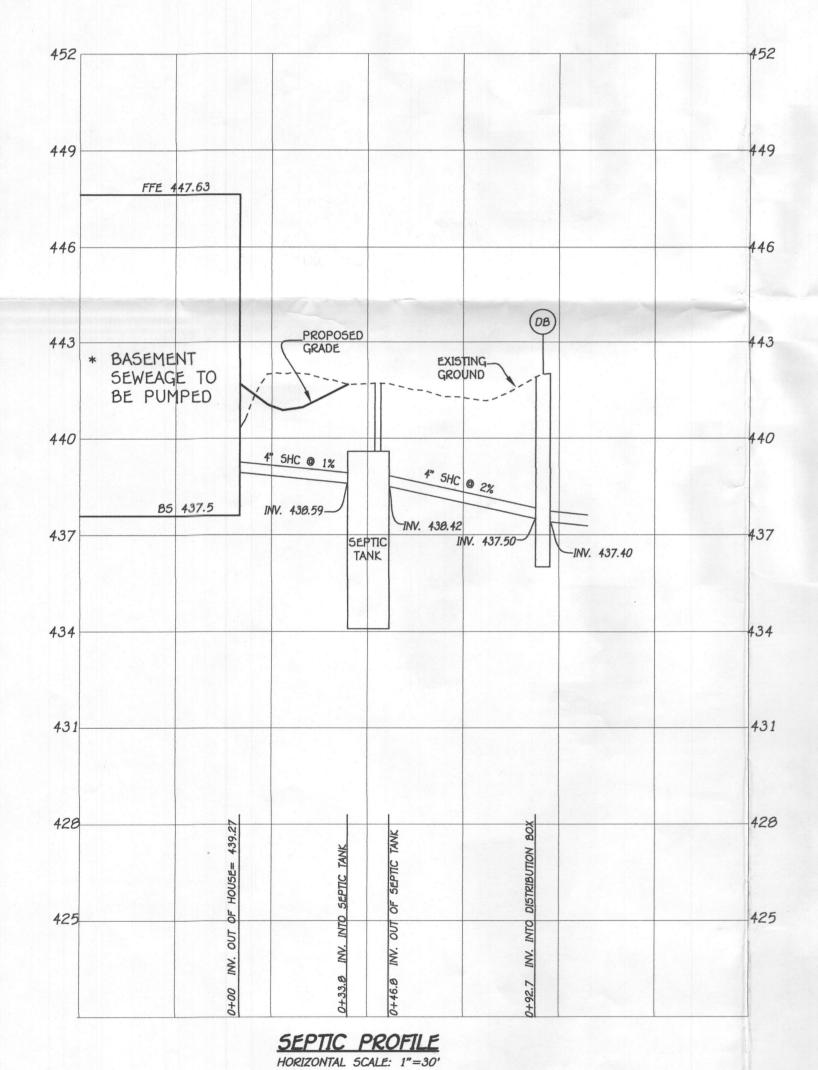

FFE 447.63 BSE 437.5

INV. OUT OF HOUSE = 439.27 PROP. GROUND AT SEPTIC TANK = 442.0 COVER OVER TANK = 2.41 FEET TOP OF SEPTIC TANK = 439.59 INV. INTO SEPTIC TANK = 438.59 INV. OUT OF SEPTIC TANK = 438.52

EX. GROUND AT DISTRIBUTION BOX = 442.0 INV. INTO DISTRIBUTION BOX = 437.50 INV. OUT OF DISTRIBUTION BOX = 437.40

SEWAGE DISPOSAL SYSTEM DATA 6 BEDROOMS (INITIAL SYSTEM)
LOADING RATE = 6 BEDROOMS X 150 GPD/BEDROOM = 900 GPD APPLICATION RATE = 1.2 EFFECTIVE SIDEWALL BEGINS AT 3.5 FEET TRENCH DEPTH = 8 FEET TRENCH WIDTH (W) = 3 FEET EFFECTIVE DEPTH (D) = 4.5 FEET SF OF DRAINFIELD = 900 GPD / 1.2 = 750 SF COEFFICIENT OF REDUCTION OF TRENCH LENGTH = (W+2)/(W+1+2D)=(3+2)/(3+1+(2x4.5))=0.305TRENCH LENGTH = 750 SF x 0.305 / 3 = 96.2 FEETTRENCH SPACING = 2D+W = ((2\*4.5) + 3) = 12 USE 12'

14. EXISTING WELL AND SEPTIC ON LOT 9 HAS BEEN PROPERLY ABANDONED.

FFE 447.63 BSE 437.5 INV. OUT OF HOUSE = 439.27 PROP. GROUND AT SEPTIC TANK = 442.0 COVER OVER TANK = 2.41 FEET TOP OF SEPTIC TANK = 439.59 INV. INTO SEPTIC TANK = 438.59 INV. OUT OF SEPTIC TANK = 438.52 EX. GROUND AT DISTRIBUTION BOX = 442.0 INV. INTO DISTRIBUTION BOX = 437.50 INV. OUT OF DISTRIBUTION BOX = 437.40

4" 5HC @ 2% 85 437.5 INV. 438.59-INV. 438.42 INV. 437.40

SEPTIC PROFILE HORIZONTAL SCALE: 1"=30' VERTICAL SCALE: 1"=3"

5CALE: 1" = 30"

FISHER, COLLINS & CARTER, INC.
CIVIL ENGINEERING CONSULTANTS & LAND SURVEYORS

13. THE MAXIMUM EARTH COVER OVER THE TANK IS 3 FEET. 14. EXISTING WELL AND SEPTIC ON LOT 9 HAS BEEN PROPERLY ABANDONED.

> FFE 447.63 BSE 437.5 INV. OUT OF HOUSE = 439.27PROP. GROUND AT SEPTIC TANK = 442.0 COVER OVER TANK = 2.41 FEET TOP OF SEPTIC TANK = 439.59 INV. INTO SEPTIC TANK = 438.59 INV. OUT OF SEPTIC TANK = 438.52 EX. GROUND AT DISTRIBUTION BOX = 442.0 INV. INTO DISTRIBUTION BOX = 437.50 INV. OUT OF DISTRIBUTION BOX = 437.40

13. THE MAXIMUM EARTH COVER OVER THE TANK IS 3 FEET.

14. EXISTING WELL AND SEPTIC ON LOT 9 HAS BEEN PROPERLY ABANDONED.

FFE 447.63 BSE 437.5 INV. OUT OF HOUSE = 439.27 PROP. GROUND AT SEPTIC TANK = 442.0 COVER OVER TANK = 2.41 FEET TOP OF SEPTIC TANK = 439.59 INV. INTO SEPTIC TANK = 438.59 INV. OUT OF SEPTIC TANK = 438.52 EX. GROUND AT DISTRIBUTION BOX = 442.0 INV. INTO DISTRIBUTION BOX = 437.50 INV. OUT OF DISTRIBUTION BOX = 437.40