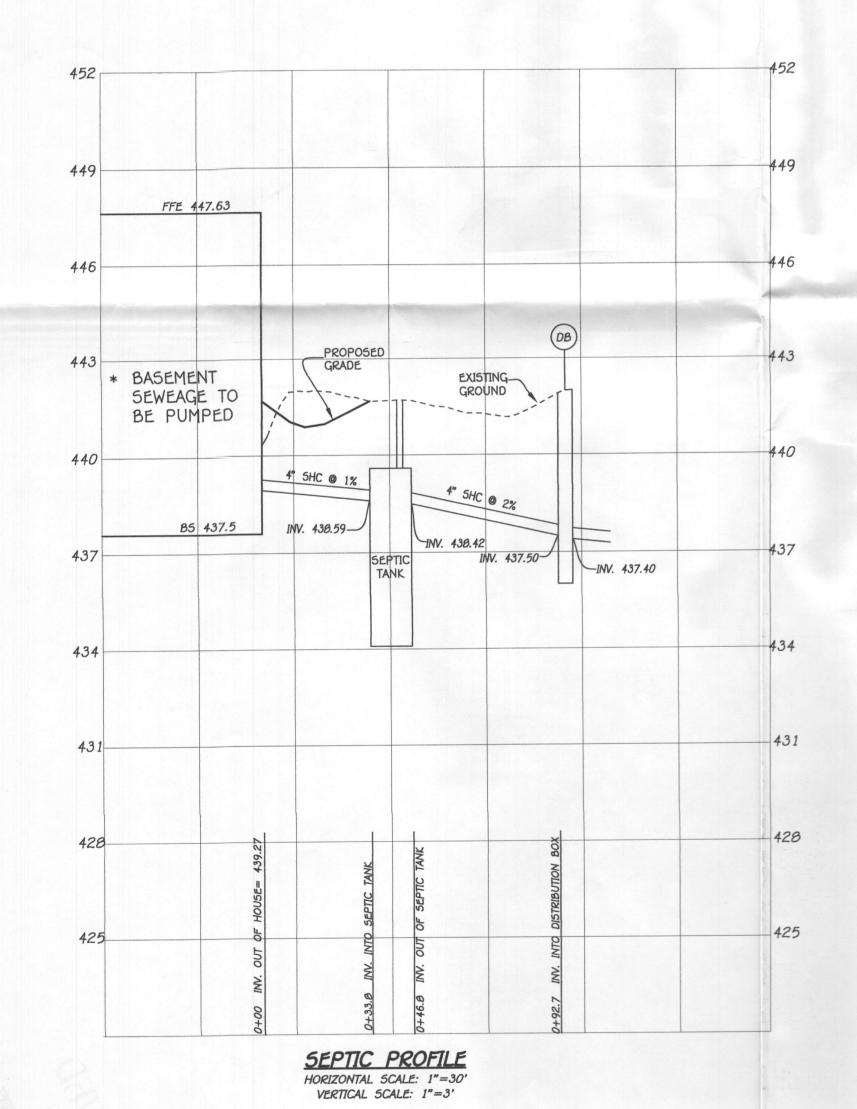

FFE 447.63 BSE 437.5

INV. OUT OF HOUSE = 439.27 PROP. GROUND AT SEPTIC TANK = 442.0 COVER OVER TANK = 2.41 FEET TOP OF SEPTIC TANK = 439.59 INV. INTO SEPTIC TANK = 438.59 INV. OUT OF SEPTIC TANK = 438.52

EX. GROUND AT DISTRIBUTION BOX = 442.0 INV. INTO DISTRIBUTION BOX = 437.50 INV. OUT OF DISTRIBUTION BOX = 437.40

SEWAGE DISPOSAL SYSTEM DATA 6 BEDROOMS (INITIAL SYSTEM)
LOADING RATE = 6 BEDROOMS X 150 GPD/BEDROOM = 900 GPD APPLICATION RATE = 1.2 EFFECTIVE SIDEWALL BEGINS AT 3.5 FEET TRENCH DEPTH = 8 FEET TRENCH WIDTH (W) = 3 FEET EFFECTIVE DEPTH (D) = 4.5 FEET SF OF DRAINFIELD = 900 GPD / 1.2 = 750 SF COEFFICIENT OF REDUCTION OF TRENCH LENGTH = (W+2)/(W+1+2D)=(3+2)/(3+1+(2x4.5))=0.305TRENCH LENGTH = 750 SF x 0.305 / 3 = 96.2 FEETTRENCH SPACING = 2D+W = ((2\*4.5) + 3) = 12 USE 12'

14. EXISTING WELL AND SEPTIC ON LOT 9 HAS BEEN PROPERLY ABANDONED.

FFE 447.63 BSE 437.5 INV. OUT OF HOUSE = 439.27 PROP. GROUND AT SEPTIC TANK = 442.0 COVER OVER TANK = 2.41 FEET TOP OF SEPTIC TANK = 439.59 INV. INTO SEPTIC TANK = 438.59 INV. OUT OF SEPTIC TANK = 438.52 EX. GROUND AT DISTRIBUTION BOX = 442.0 INV. INTO DISTRIBUTION BOX = 437.50 INV. OUT OF DISTRIBUTION BOX = 437.40

SEWAGE DISPOSAL SYSTEM DATA 6 BEDROOMS (INITIAL SYSTEM) LOADING RATE = 6 BEDROOMS X 150 GPD/BEDROOM = 900 GPD APPLICATION RATE = 1.2 EFFECTIVE SIDEWALL BEGINS AT 3.5 FEET TRENCH DEPTH = 8 FEET TRENCH WIDTH (W) = 3 FEET EFFECTIVE DEPTH (D) = 4.5 FEET 5F OF DRAINFIELD = 900 GPD / 1.2 = 750 5F COEFFICIENT OF REDUCTION OF TRENCH LENGTH = (W+2)/(W+1+2D)=(3+2)/(3+1+(2x4.5))=0.305TRENCH LENGTH = 750 SF x 0.305 / 3 = 96.2 FEETTRENCH SPACING = 2D+W = ((2\*4.5) + 3) = 12 USE 12'

SEWAGE DISPOSAL SYSTEM DATA 6 BEDROOMS (REPLACEMENT SYSTEMS) LOADING RATE = 6 BEDROOMS X 150 GPD/BEDROOM = 900 GPD APPLICATION RATE = 1.2 EFFECTIVE SIDEWALL BEGINS AT 3 FEET TRENCH DEPTH = 7.5 FEET TRENCH WIDTH (W) = 3 FEET EFFECTIVE DEPTH (D) = 4.5 FEET 5F OF DRAINFIELD = 900 GPD / 1.2 = 750 5F COEFFICIENT OF REDUCTION OF TRENCH LENGTH = (W+2)/(W+1+2D)=(3+2)/(3+1+(2x4.5))=0.305TRENCH LENGTH = 750 SF x 0.385 / 3 = 96.2 FEET

TRENCH SPACING = 2D+W = ((2\*4.5) + 3) = 12 USE 12'

PROFESSIONAL CERTIFICATION

INITIAL TRENCH DETAIL

I HEREBY CERTIFY THAT THESE DOCUMENTS WERE PREPARED OR APPROVED BY ME AND THAT I AM A DULY LICENSED PROFESSIONAL ENGINEER UNDER THE LAWS OF THE STATE OF MARYLAND, LICENSE NO. 38386, EXPIRATION DATE 01/12/2020.

4" 5HC @ 2% 85 437.5 INV. 438.59-INV. 438.42 INV. 437.40

SEPTIC PROFILE HORIZONTAL SCALE: 1"=30' VERTICAL SCALE: 1"=3"

5CALE: 1" = 30"

FISHER, COLLINS & CARTER, INC.
CIVIL ENGINEERING CONSULTANTS & LAND SURVEYORS