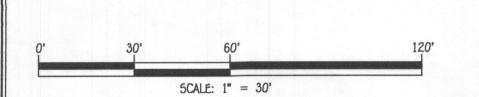

THE EXISTING WELLS SHOWN ON THIS PLAN, HO-15-0205 HAS

BEEN FIELD LOCATED BY FISHER, COLLINS & CARTER, INC., PROFESSIONAL LAND SURVEYORS AND IS ACCURATELY SHOWN.

TRENCH DESIGN TRENCH GROUND TOP OF PIPE INVERT DEPTH TO STONE DEPTH OF BOTTOM OF EFFECTIVE DEPTH EFFECTIVE WIDTH OF TRENCH SPACING 5.0° 437.9 437.4 3.0' 3.5' 3.0' 432.9 4.5' B 440.9 437.9 437.4 3.0' 5.0' 432.9 3.0' 3.5' 12' 4.5 C 439.2 436.2 435.7 3.0' 5.0' 431.2 3.0' 3.5' 4.5

### LEGEND

----- EXISTING 2' CONTOURS - EXISTING 10' CONTOURS

EXISTING TREE LINE GOC SOIL LINES AND TYPES

DENOTES EXISTING WELL DENOTES PROPOSED TREELINE

DENOTES 1500 Sq.Ft. ALTERNATE WELL SITE O 538 PASSED PERC HOLES

### GENERAL NOTES:

- THIS AREA DESIGNATES A PRIVATE SEWERAGE EASEMENT OF AT LEAST 10,000 SQUARE FEET AS REQUIRED BY THE MARYLAND STATE DEPARTMENT OF THE ENVIRONMENT FOR INDIVIDUAL SEWERAGE DISPOSAL. IMPROVEMENTS OF ANY NATURE IN THIS AREA ARE RESTRICTED UNTIL PUBLIC SEWERAGE IS AVAILABLE. THESE EASEMENTS SHALL BECOME NULL AND VOID UPON CONNECTION TO A PUBLIC SEWERAGE SYSTEM. THE COUNTY HEALTH OFFICER SHALL HAVE THE AUTHORITY TO GRANT ADJUSTMENTS TO THE PRIVATE SEWERAGE EASEMENT. RECORDATION OF A MODIFIED SEWERAGE EASEMENT SHALL NOT BE NECESSARY.
- ADJUSTMENTS TO SEPTIC EASEMENT AREA IS NOT PERMITTED WITHOUT ADDITIONAL TESTING. THE LOT SHOWN HEREON COMPLIES WITH THE MINIMUM OWNERSHIP WIDTH AND LOT AREA AS
- REQUIRED BY THE MARYLAND STATE DEPARTMENT OF THE ENVIRONMENT. 4. ALL WELLS AND SEPTIC SYSTEMS WITHIN 100 FEET OF THE PROPERTY BOUNDARIES AND 200 FEET
- DOWN GRADIENT OF ANY WELLS AND/OR SEPTIC SYSTEMS HAVE BEEN SHOWN. TOPOGRAPHIC CONTOURS BASED ON HARFORD AERIAL SURVEYS, INC. DATED JANUARY 2006 AND SUPPLEMENTED WITH FIELD RUN TOPOGRAPHY BY FISHER, COLLINS & CARTER, INC ON OR ABOUT
- APRIL, 2006 AND JANUARY, 2015 BOUNDARY OF LOT BASED ON PLAT #23986 AND FIELD SURVEY BY FISHER, COLLINS & CARTER, INC.
- PLAT REFERENCE: 23895 THRU 23987. SUBJECT PROPERTY ZONED: RR-DEO
- TOTAL AREA OF PROPERTY: 3.22 AC.
- 10. WETLANDS, STREAMS, THEIR BUFFERS, FLOODPLAIN, AND STEEP SLOPES DO NOT EXIST ON THIS LOT. 11. SOILS SHOWN HEREON ARE BASED ON NRCS WEB SOIL SURVEY AND HOWARD COUNTY SOILS MAP 3.

  12. ANY CHANGE TO THE LOCATIONS OR DEPTHS TO ANY COMPONENTS MUST BE APPROVED BY THE
- ENGINEER AND THE HOWARD COUNTY HEALTH DEPARTMENT PRIOR TO INSTALLATION. A REVISED SITE PLAN MAY BE REQUIRED.
- 13. THE MAXIMUM EARTH COVER OVER THE TANK IS 3 FEET. 14. EXISTING WELL AND SEPTIC ON LOT 9 HAS BEEN PROPERLY ABANDONED.

THE EXISTING WELLS SHOWN ON THIS PLAN, HO-15-0205 HAS

BEEN FIELD LOCATED BY FISHER, COLLINS & CARTER, INC., PROFESSIONAL LAND SURVEYORS AND IS ACCURATELY SHOWN.

TRENCH DESIGN TRENCH GROUND TOP OF PIPE INVERT DEPTH TO STONE DEPTH OF BOTTOM OF EFFECTIVE DEPTH EFFECTIVE WIDTH OF TRENCH STONE (FT) TRENCH ELEV. STARTS AT DEPTH (D) TRENCHES (W) SPACING 5.0° A 440.9 437.9 437.4 3.0' 432.9 3.5' 3.0' 12' 4.5' 3.0' 12' B 440.9 437.9 437.4 3.0' 5.0' 3.5' 432.9 4.5 C 439.2 436.2 435.7 3.0' 5.0' 431.2 3.5' 4.5 3.0'

---- EXISTING 2' CONTOURS

- EXISTING 10' CONTOURS

EXISTING TREE LINE GOC SOIL LINES AND TYPES

LEGEND

( ) DENOTES EXISTING WELL DENOTES PROPOSED TREELINE

DENOTES 1500 Sq.Ft. ALTERNATE WELL SITE O 538 PASSED PERC HOLES

O 537A FAILED PERC HOLES

SCALE : 1" = 1200'

GENERAL NOTES:

THIS AREA DESIGNATES A PRIVATE SEWERAGE EASEMENT OF AT LEAST 10,000 SQUARE FEET AS REQUIRED BY THE MARYLAND STATE DEPARTMENT OF THE ENVIRONMENT FOR INDIVIDUAL SEWERAGE DISPOSAL. IMPROVEMENTS OF ANY NATURE IN THIS AREA ARE RESTRICTED UNTIL PUBLIC SEWERAGE IS AVAILABLE. THESE EASEMENTS SHALL BECOME NULL AND VOID UPON CONNECTION TO A PUBLIC SEWERAGE SYSTEM. THE COUNTY HEALTH OFFICER SHALL HAVE THE AUTHORITY TO GRANT ADJUSTMENTS TO THE PRIVATE SEWERAGE EASEMENT. RECORDATION OF A MODIFIED SEWERAGE EASEMENT SHALL NOT BE NECESSARY.

ADJUSTMENTS TO SEPTIC EASEMENT AREA IS NOT PERMITTED WITHOUT ADDITIONAL TESTING. THE LOT SHOWN HEREON COMPLIES WITH THE MINIMUM OWNERSHIP WIDTH AND LOT AREA AS REQUIRED BY THE MARYLAND STATE DEPARTMENT OF THE ENVIRONMENT.

4. ALL WELLS AND SEPTIC SYSTEMS WITHIN 100 FEET OF THE PROPERTY BOUNDARIES AND 200 FEET DOWN GRADIENT OF ANY WELLS AND/OR SEPTIC SYSTEMS HAVE BEEN SHOWN.

TOPOGRAPHIC CONTOURS BASED ON HARFORD AERIAL SURVEYS, INC. DATED JANUARY 2006 AND SUPPLEMENTED WITH FIELD RUN TOPOGRAPHY BY FISHER, COLLINS & CARTER, INC ON OR ABOUT APRIL, 2006 AND JANUARY, 2015 BOUNDARY OF LOT BASED ON PLAT #23986 AND FIELD SURVEY BY FISHER, COLLINS & CARTER, INC.

PLAT REFERENCE: 23895 THRU 23987. SUBJECT PROPERTY ZONED: RR-DEO

TOTAL AREA OF PROPERTY: 3.22 AC. 10. WETLANDS, STREAMS, THEIR BUFFERS, FLOODPLAIN, AND STEEP SLOPES DO NOT EXIST ON THIS LOT.
11. SOILS SHOWN HEREON ARE BASED ON NRCS WEB SOIL SURVEY AND HOWARD COUNTY SOILS MAP 3.

12. ANY CHANGE TO THE LOCATIONS OR DEPTHS TO ANY COMPONENTS MUST BE APPROVED BY THE ENGINEER AND THE HOWARD COUNTY HEALTH DEPARTMENT PRIOR TO INSTALLATION. A REVISED SITE PLAN MAY BE REQUIRED.

13. THE MAXIMUM EARTH COVER OVER THE TANK IS 3 FEET.

14. EXISTING WELL AND SEPTIC ON LOT 9 HAS BEEN PROPERLY ABANDONED.

FFE 447.63 BSE 437.5 INV. OUT OF HOUSE = 439.27 PROP. GROUND AT SEPTIC TANK = 442.0 COVER OVER TANK = 2.41 FEET TOP OF SEPTIC TANK = 439.59 INV. INTO SEPTIC TANK = 438.59 INV. OUT OF SEPTIC TANK = 438.52 EX. GROUND AT DISTRIBUTION BOX = 442.0 INV. INTO DISTRIBUTION BOX = 437.50 INV. OUT OF DISTRIBUTION BOX = 437.40