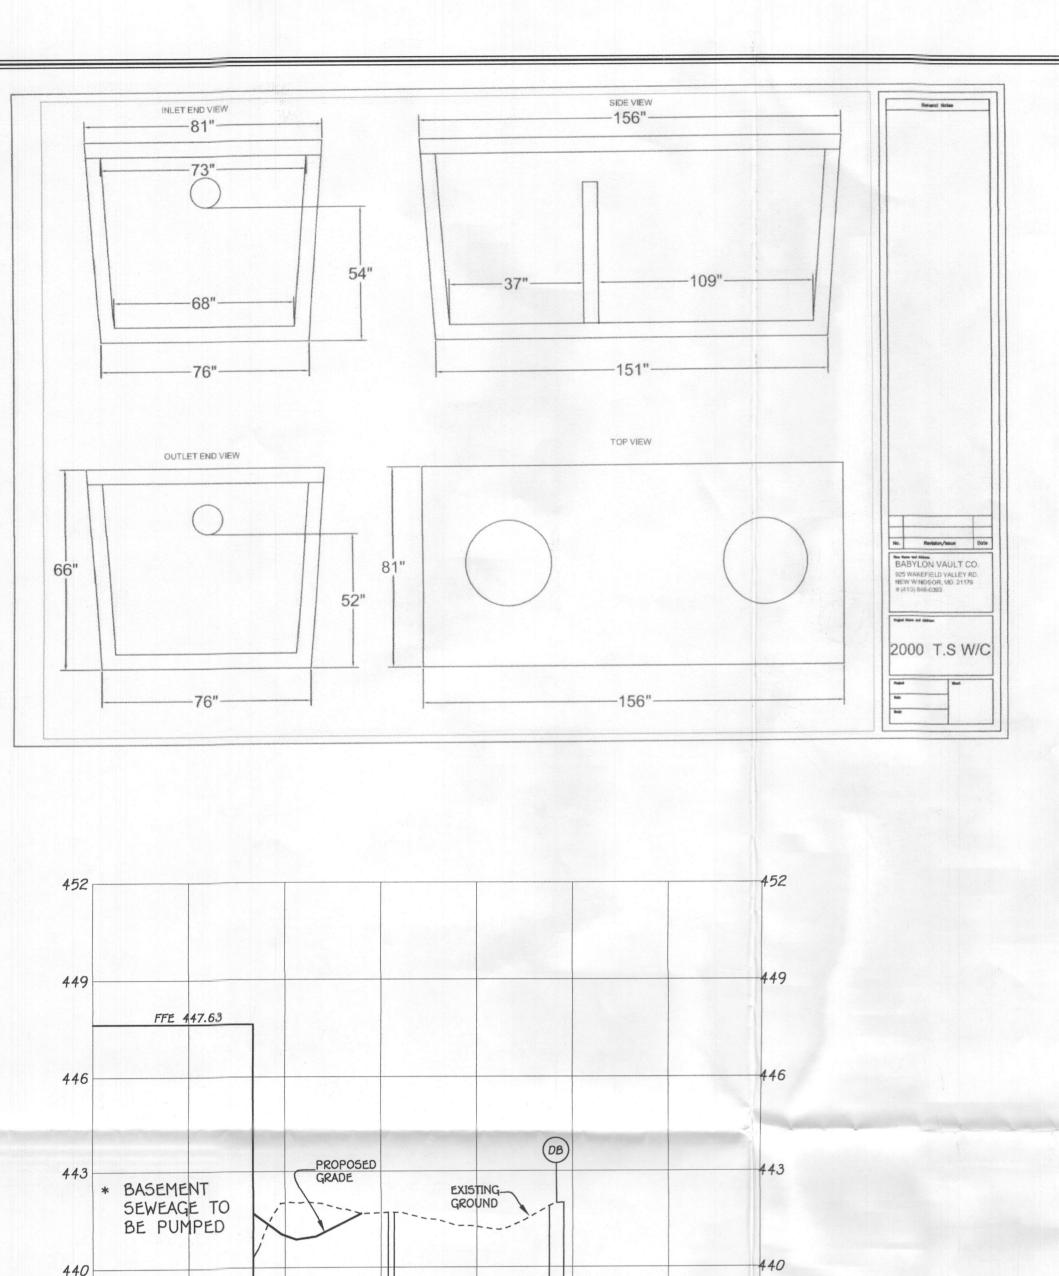

| SEPTIC TANK DATA       |
|------------------------|
| SEPTIC TANK I LEVEL    |
| MANUFACTURER BABYLON   |
| CAPACITY 2000 GAL      |
| SEAM LOC TOP           |
| TANK LID DEPTH 2       |
| BAFFLES YES            |
| BAFFLE FILTER          |
| MANHOLE LOC FRONT BACK |
| 6" PORTLOC   NLET      |
| WATERTIGHT TEST NA     |
| SLOTTED VES            |
| DATE ON LID 7 9 12018  |
| PUMP/SEPTIC TANK LEVEL |
| MANUFACTURER           |
| CAPACITYGAL            |
| SEAM LOC               |
| TANK LID DEPTH         |
| BAFFLES                |
| BAFFLE FILTER          |
| MANHOLE LOC            |
| 6" PORT LOC            |
| WATERTIGHT TEST        |
|                        |
| SLOTTED                |
|                        |

VERTICAL SCALE: 1"=3"

FISHER, COLLINS & CARTER, INC.
CIVIL ENGINEERING CONSULTANTS & LAND SURVEYORS (410) 461 - 2055

WILLIAMSBURG GROUP, LLC C/O BOB CORBETT 5405 HARPERS FARM ROAD, SUITE 200 COLUMBIA, MARYLAND 21044 410-997-8800

FISHER, COLLINS & CARTER, INC. IL ENGINEERING CONSULTANTS & LAND SURVEYORS ELLICOTT CITY, MARYLAND 21042 (410) 461 - 2055

OWNER WILLIAMSBURG GROUP, LLC C/O BOB CORBETT 5485 HARPERS FARM ROAD, SUITE 200 COLUMBIA, MARYLAND 21044 410-997-8800

ELLICOTT CITY, MARYLAND 21042

(410) 461 - 2855

OWNER WILLIAMSBURG GROUP, LLC C/O BOB CORBETT 5405 HARPERS FARM ROAD, SUITE 200 COLUMBIA, MARYLAND 21044 410-997-8800

THE EXISTING WELLS SHOWN ON THIS PLAN, HO-15-0205 HAS BEEN FIELD LOCATED BY FISHER, COLLINS & CARTER, INC., PROFESSIONAL LAND SURVEYORS AND IS ACCURATELY SHOWN.