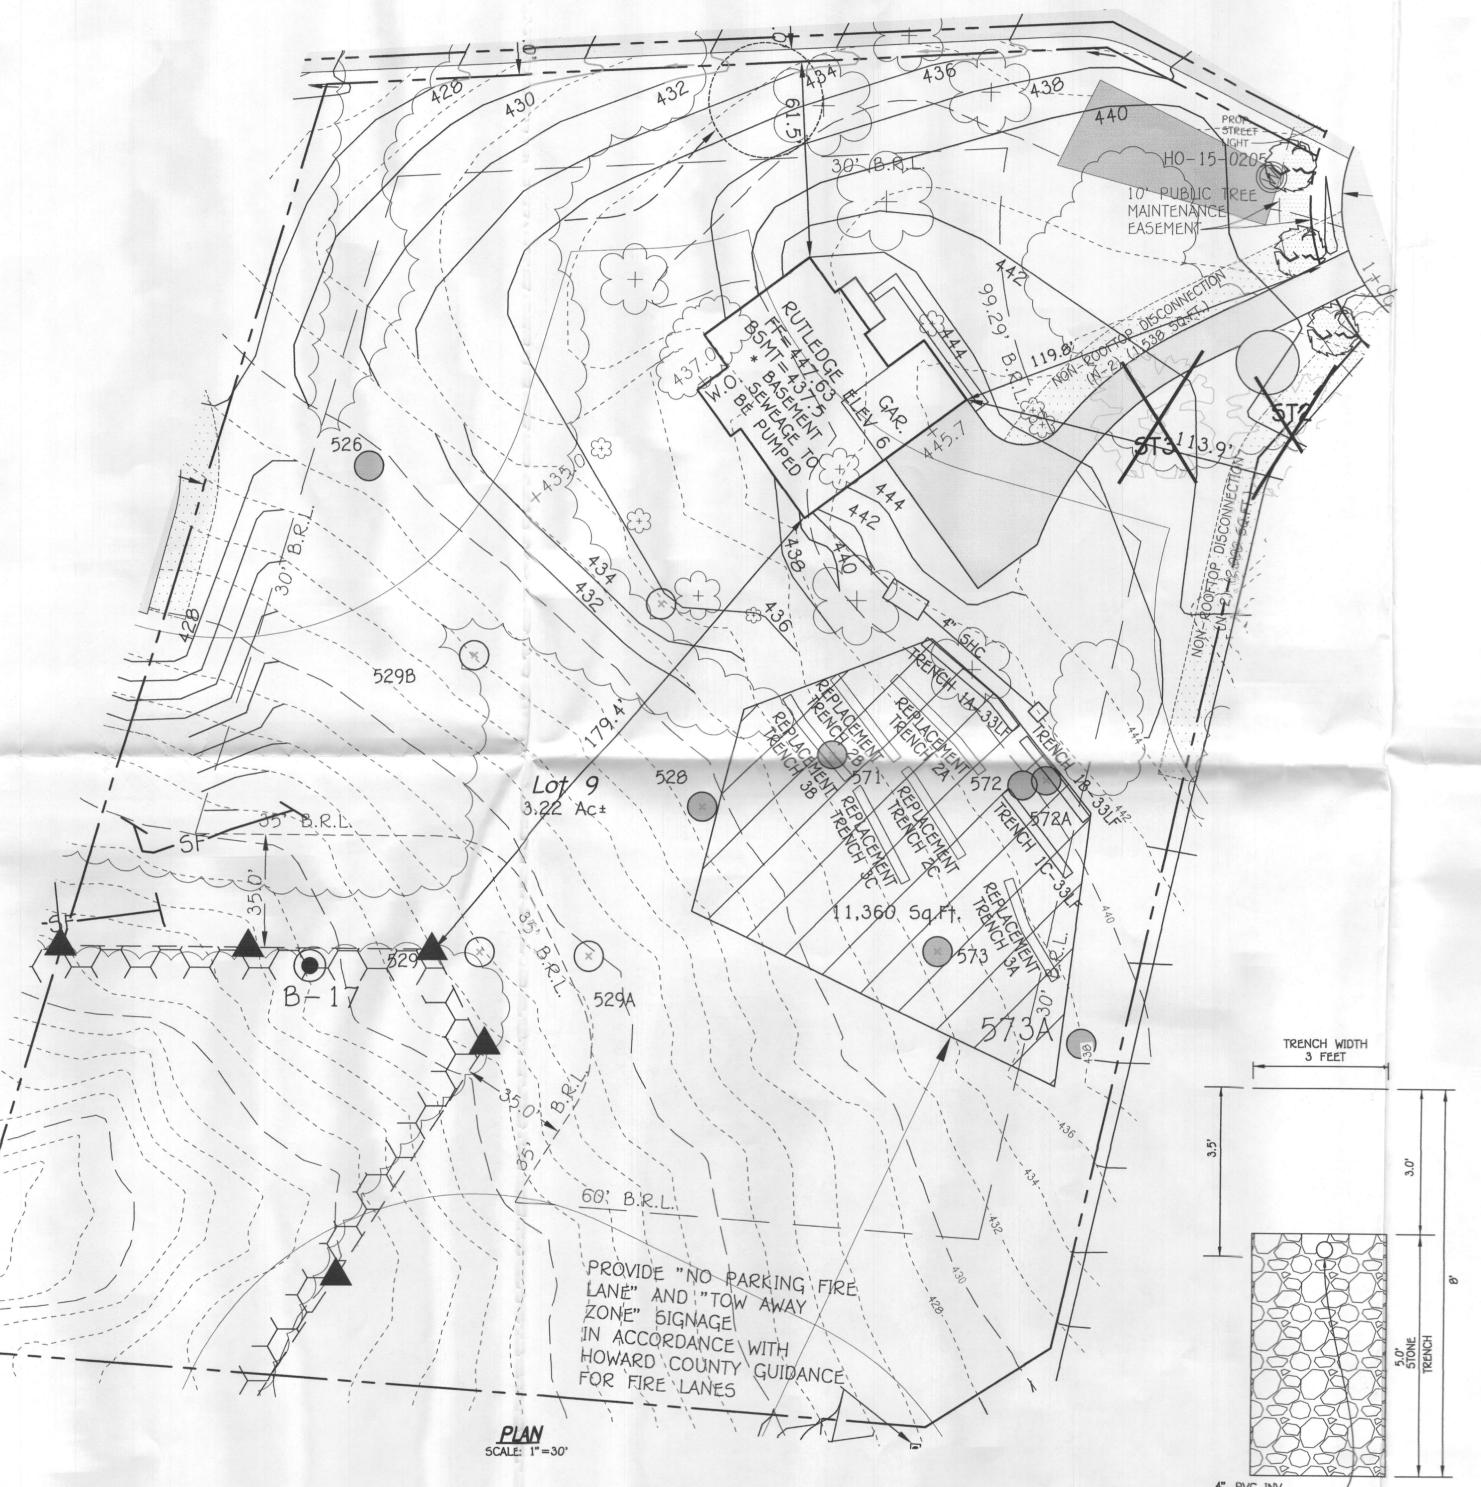

THE EXISTING WELLS SHOWN ON THIS PLAN, HO-15-0205 HAS

BEEN FIELD LOCATED BY FISHER, COLLINS & CARTER, INC., PROFESSIONAL LAND SURVEYORS AND IS ACCURATELY SHOWN.

TRENCH DESIGN TRENCH GROUND TOP OF PIPE INVERT DEPTH TO STONE DEPTH OF BOTTOM OF EFFECTIVE DEPTH EFFECTIVE WIDTH OF TRENCH SPACING 5.0° 437.9 437.4 3.0' 3.5' 3.0' 432.9 4.5' B 440.9 437.9 437.4 3.0' 5.0' 432.9 3.0' 3.5' 12' 4.5 C 439.2 436.2 435.7 3.0' 5.0' 431.2 3.0' 3.5' 4.5

### LEGEND

----- EXISTING 2' CONTOURS - EXISTING 10' CONTOURS

EXISTING TREE LINE GOC SOIL LINES AND TYPES

DENOTES EXISTING WELL DENOTES PROPOSED TREELINE

DENOTES 1500 Sq.Ft. ALTERNATE WELL SITE O 538 PASSED PERC HOLES

### GENERAL NOTES:

- THIS AREA DESIGNATES A PRIVATE SEWERAGE EASEMENT OF AT LEAST 10,000 SQUARE FEET AS REQUIRED BY THE MARYLAND STATE DEPARTMENT OF THE ENVIRONMENT FOR INDIVIDUAL SEWERAGE DISPOSAL. IMPROVEMENTS OF ANY NATURE IN THIS AREA ARE RESTRICTED UNTIL PUBLIC SEWERAGE IS AVAILABLE. THESE EASEMENTS SHALL BECOME NULL AND VOID UPON CONNECTION TO A PUBLIC SEWERAGE SYSTEM. THE COUNTY HEALTH OFFICER SHALL HAVE THE AUTHORITY TO GRANT ADJUSTMENTS TO THE PRIVATE SEWERAGE EASEMENT. RECORDATION OF A MODIFIED SEWERAGE EASEMENT SHALL NOT BE NECESSARY.
- ADJUSTMENTS TO SEPTIC EASEMENT AREA IS NOT PERMITTED WITHOUT ADDITIONAL TESTING. THE LOT SHOWN HEREON COMPLIES WITH THE MINIMUM OWNERSHIP WIDTH AND LOT AREA AS
- REQUIRED BY THE MARYLAND STATE DEPARTMENT OF THE ENVIRONMENT. 4. ALL WELLS AND SEPTIC SYSTEMS WITHIN 100 FEET OF THE PROPERTY BOUNDARIES AND 200 FEET
- DOWN GRADIENT OF ANY WELLS AND/OR SEPTIC SYSTEMS HAVE BEEN SHOWN. TOPOGRAPHIC CONTOURS BASED ON HARFORD AERIAL SURVEYS, INC. DATED JANUARY 2006 AND SUPPLEMENTED WITH FIELD RUN TOPOGRAPHY BY FISHER, COLLINS & CARTER, INC ON OR ABOUT
- APRIL, 2006 AND JANUARY, 2015 BOUNDARY OF LOT BASED ON PLAT #23986 AND FIELD SURVEY BY FISHER, COLLINS & CARTER, INC.
- PLAT REFERENCE: 23895 THRU 23987. SUBJECT PROPERTY ZONED: RR-DEO
- TOTAL AREA OF PROPERTY: 3.22 AC.
- 10. WETLANDS, STREAMS, THEIR BUFFERS, FLOODPLAIN, AND STEEP SLOPES DO NOT EXIST ON THIS LOT. 11. SOILS SHOWN HEREON ARE BASED ON NRCS WEB SOIL SURVEY AND HOWARD COUNTY SOILS MAP 3.

  12. ANY CHANGE TO THE LOCATIONS OR DEPTHS TO ANY COMPONENTS MUST BE APPROVED BY THE
- ENGINEER AND THE HOWARD COUNTY HEALTH DEPARTMENT PRIOR TO INSTALLATION. A REVISED SITE PLAN MAY BE REQUIRED.
- 13. THE MAXIMUM EARTH COVER OVER THE TANK IS 3 FEET. 14. EXISTING WELL AND SEPTIC ON LOT 9 HAS BEEN PROPERLY ABANDONED.

THE EXISTING WELLS SHOWN ON THIS PLAN, HO-15-0205 HAS

BEEN FIELD LOCATED BY FISHER, COLLINS & CARTER, INC., PROFESSIONAL LAND SURVEYORS AND IS ACCURATELY SHOWN.

TRENCH DESIGN TRENCH GROUND TOP OF PIPE INVERT DEPTH TO STONE DEPTH OF BOTTOM OF EFFECTIVE DEPTH EFFECTIVE WIDTH OF TRENCH STONE (FT) TRENCH ELEV. STARTS AT DEPTH (D) TRENCHES (W) SPACING 5.0° A 440.9 437.9 437.4 3.0' 432.9 3.5' 3.0' 12' 4.5' 3.0' 12' B 440.9 437.9 437.4 3.0' 5.0' 3.5' 432.9 4.5 C 439.2 436.2 435.7 3.0' 5.0' 431.2 3.5' 4.5 3.0'

---- EXISTING 2' CONTOURS

- EXISTING 10' CONTOURS

EXISTING TREE LINE GOC SOIL LINES AND TYPES

LEGEND

( ) DENOTES EXISTING WELL DENOTES PROPOSED TREELINE

DENOTES 1500 Sq.Ft. ALTERNATE WELL SITE O 538 PASSED PERC HOLES

O 537A FAILED PERC HOLES

SCALE : 1" = 1200'

GENERAL NOTES:

THIS AREA DESIGNATES A PRIVATE SEWERAGE EASEMENT OF AT LEAST 10,000 SQUARE FEET AS REQUIRED BY THE MARYLAND STATE DEPARTMENT OF THE ENVIRONMENT FOR INDIVIDUAL SEWERAGE DISPOSAL. IMPROVEMENTS OF ANY NATURE IN THIS AREA ARE RESTRICTED UNTIL PUBLIC SEWERAGE IS AVAILABLE. THESE EASEMENTS SHALL BECOME NULL AND VOID UPON CONNECTION TO A PUBLIC SEWERAGE SYSTEM. THE COUNTY HEALTH OFFICER SHALL HAVE THE AUTHORITY TO GRANT ADJUSTMENTS TO THE PRIVATE SEWERAGE EASEMENT. RECORDATION OF A MODIFIED SEWERAGE EASEMENT SHALL NOT BE NECESSARY.

ADJUSTMENTS TO SEPTIC EASEMENT AREA IS NOT PERMITTED WITHOUT ADDITIONAL TESTING. THE LOT SHOWN HEREON COMPLIES WITH THE MINIMUM OWNERSHIP WIDTH AND LOT AREA AS REQUIRED BY THE MARYLAND STATE DEPARTMENT OF THE ENVIRONMENT.

4. ALL WELLS AND SEPTIC SYSTEMS WITHIN 100 FEET OF THE PROPERTY BOUNDARIES AND 200 FEET DOWN GRADIENT OF ANY WELLS AND/OR SEPTIC SYSTEMS HAVE BEEN SHOWN.

TOPOGRAPHIC CONTOURS BASED ON HARFORD AERIAL SURVEYS, INC. DATED JANUARY 2006 AND SUPPLEMENTED WITH FIELD RUN TOPOGRAPHY BY FISHER, COLLINS & CARTER, INC ON OR ABOUT APRIL, 2006 AND JANUARY, 2015 BOUNDARY OF LOT BASED ON PLAT #23986 AND FIELD SURVEY BY FISHER, COLLINS & CARTER, INC.

PLAT REFERENCE: 23895 THRU 23987. SUBJECT PROPERTY ZONED: RR-DEO

TOTAL AREA OF PROPERTY: 3.22 AC. 10. WETLANDS, STREAMS, THEIR BUFFERS, FLOODPLAIN, AND STEEP SLOPES DO NOT EXIST ON THIS LOT.
11. SOILS SHOWN HEREON ARE BASED ON NRCS WEB SOIL SURVEY AND HOWARD COUNTY SOILS MAP 3.

12. ANY CHANGE TO THE LOCATIONS OR DEPTHS TO ANY COMPONENTS MUST BE APPROVED BY THE ENGINEER AND THE HOWARD COUNTY HEALTH DEPARTMENT PRIOR TO INSTALLATION. A REVISED SITE PLAN MAY BE REQUIRED.

13. THE MAXIMUM EARTH COVER OVER THE TANK IS 3 FEET.

14. EXISTING WELL AND SEPTIC ON LOT 9 HAS BEEN PROPERLY ABANDONED.

FFE 447.63 BSE 437.5 INV. OUT OF HOUSE = 439.27 PROP. GROUND AT SEPTIC TANK = 442.0 COVER OVER TANK = 2.41 FEET TOP OF SEPTIC TANK = 439.59 INV. INTO SEPTIC TANK = 438.59 INV. OUT OF SEPTIC TANK = 438.52 EX. GROUND AT DISTRIBUTION BOX = 442.0 INV. INTO DISTRIBUTION BOX = 437.50 INV. OUT OF DISTRIBUTION BOX = 437.40