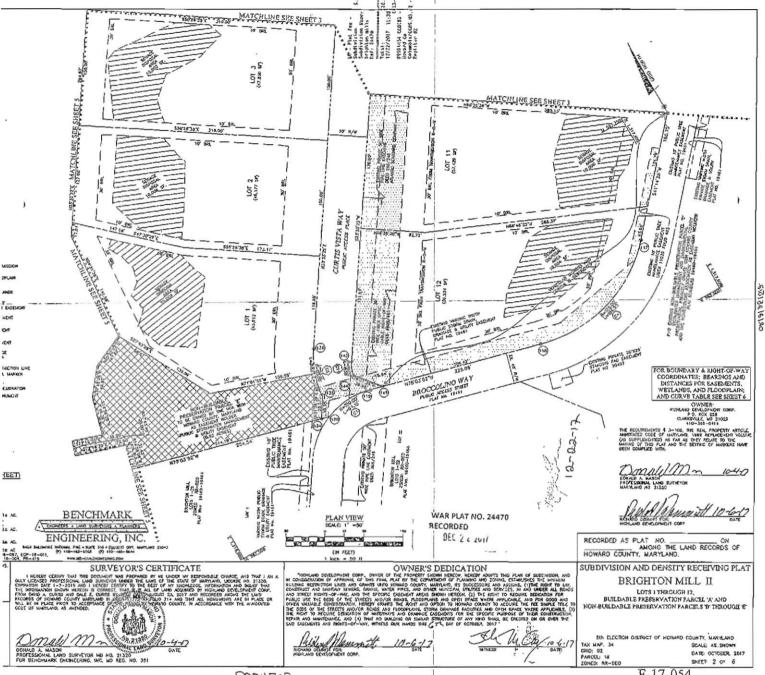

|
| TEST RESULTS WILL BE MAILED TO APPLICANT.                                                                                                                                                                   | MANSICHATURE OF APPLI                                                                                         | SANT TO THE SANT THE |

HOWARD COUNTY HEALTH DEPARTMENT, BUREAU OF ENVIRONMENTAL HEALTH, WELL AND SEPTIC PROGRAM 7178 COLUMBIA GATEWAY DRIVE COLUMBIA, MARYLAND 21046 (410) 313-2640 FAX (410) 313-2648 TDD (410) 313-2323 TOLL FREE 1-877-4MD-DHMH







P224703

msa calas - 5931-2