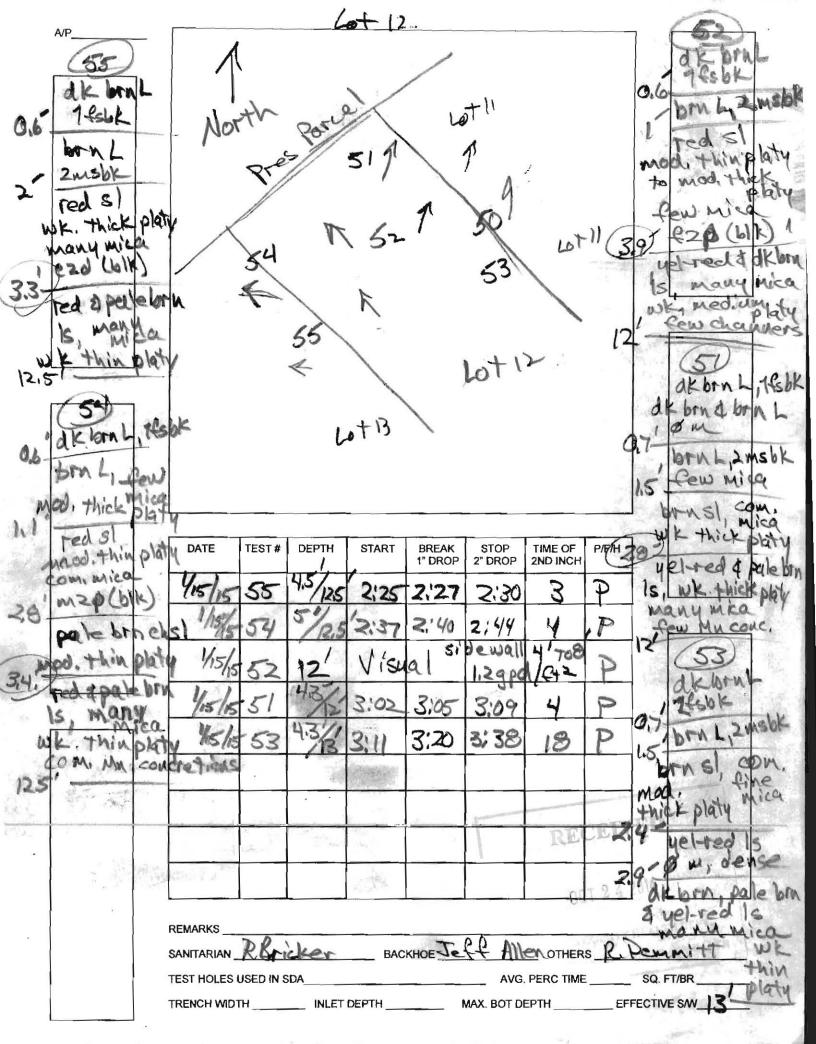

|
| TEST RESULTS WILL BE MAILED TO APPLICANT.                                                                                                                                                                   | MANSICHATURE OF APPLI                                                                                         | SANT TO THE SANT THE |

HOWARD COUNTY HEALTH DEPARTMENT, BUREAU OF ENVIRONMENTAL HEALTH, WELL AND SEPTIC PROGRAM 7178 COLUMBIA GATEWAY DRIVE COLUMBIA, MARYLAND 21046 (410) 313-2640 FAX (410) 313-2648 TDD (410) 313-2323 TOLL FREE 1-877-4MD-DHMH







P224703

msa calas - 5931-2