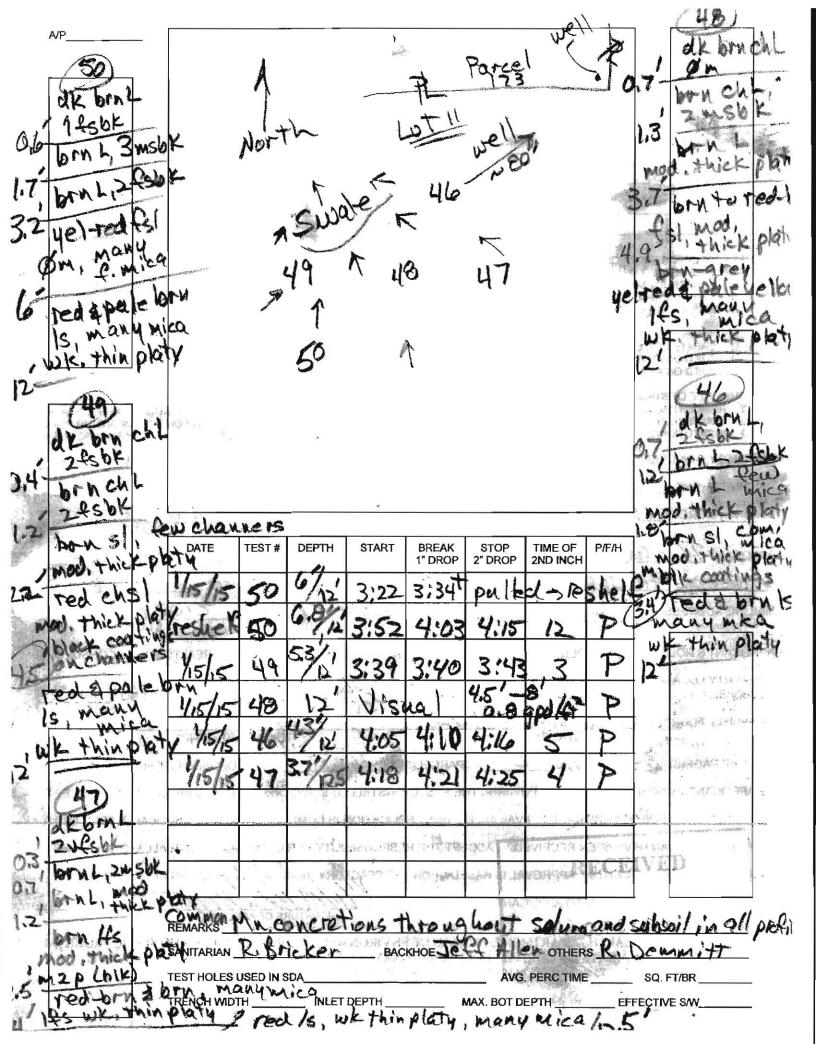

|
| TEST RESULTS WILL BE MAILED TO APPLICANT.                                                                                                                                                                   | MANSICHATURE OF APPLI                                                                                         | SANT TO THE SANT THE |

HOWARD COUNTY HEALTH DEPARTMENT, BUREAU OF ENVIRONMENTAL HEALTH, WELL AND SEPTIC PROGRAM 7178 COLUMBIA GATEWAY DRIVE COLUMBIA, MARYLAND 21046 (410) 313-2640 FAX (410) 313-2648 TDD (410) 313-2323 TOLL FREE 1-877-4MD-DHMH







P224703

msa calas - 5931-2