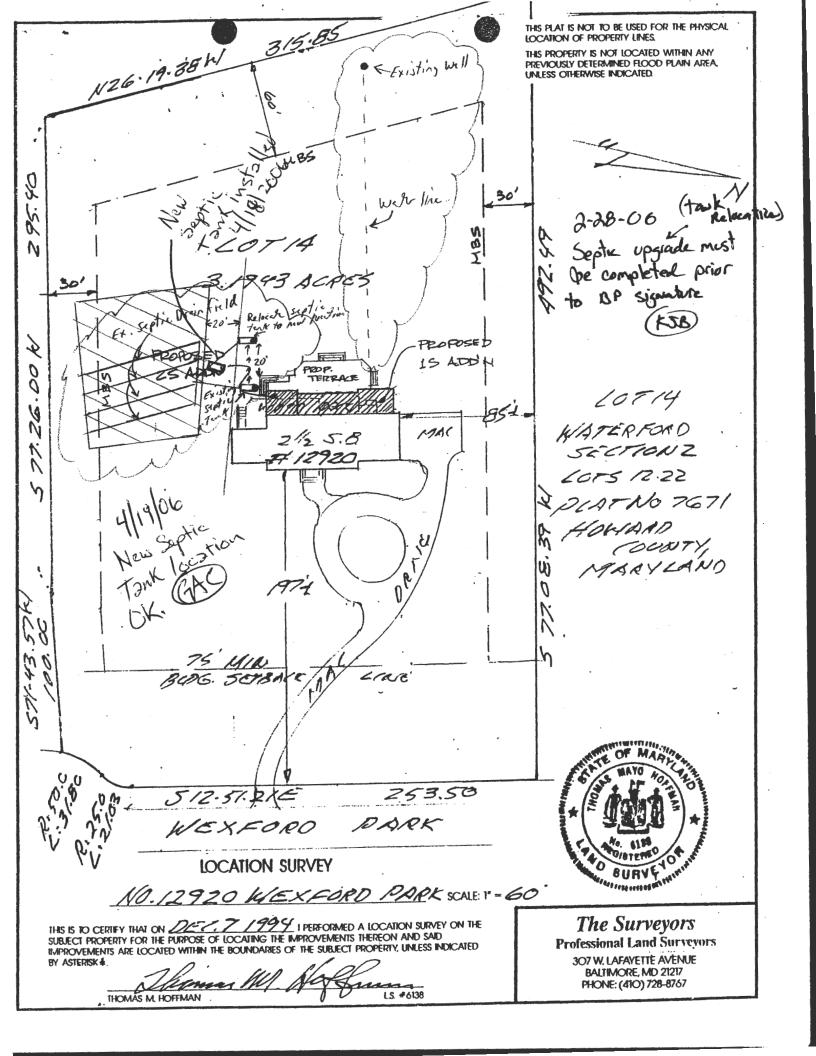

# ON-SITE SEWAGE DISPOSAL SYSTEM HOWARD COUNTY HEALTH DEPARTMENT BUREAU OF ENVIRONMENTAL HEALTH

| South Carroll Backhoe,                            | , Inc                                                            | S PERMITTED TO INST           | TALL ALTER 🛛             |
|---------------------------------------------------|------------------------------------------------------------------|-------------------------------|--------------------------|
| ADDRESS: 4410 S                                   | alem Bottom Road                                                 | PHONE NUMBER:                 | 410-875-4197             |
| SUBDIVISION: Wa                                   | aterford                                                         | LOT NUMBER:                   | 14                       |
| ADDRESS: 12920                                    | Wexford Park                                                     | PROPERTY OWNER:               | James Berens             |
| SEPTIC TANK CAPA                                  | CITY (GALLONS):                                                  |                               |                          |
| PUMP CHAMBER CA                                   | APACITY (GALLONS):                                               | -                             |                          |
| NUMBER OF BEDRO                                   | OMS:                                                             |                               |                          |
| SQUARE FEET PER E                                 | BEDROOM:                                                         |                               |                          |
| LINEAR FEET OF TR                                 | ENCH REQUIRED:                                                   |                               |                          |
| TRENCHES: NA                                      | feet below original grade. Effec                                 | ution pipe.                   | et below original grade. |
| LOCATION:                                         | TANK TO MAINT                                                    | AIN 20' SETB                  | ACK                      |
|                                                   | FROM PROPOSED                                                    | ADDITION (                    | GAC)                     |
| PURPOSE:                                          | Move septic tank to accommodate when ground is opened so sanitar | e building permit #B001558    | 31. Call for inspection  |
| PLANS APPROVED:                                   | KBell GAC                                                        |                               | DATE: 4 18 2006          |
| NOTE: PERMIT VOID AFTER<br>NOTE: CONTRACTOR RESPO | 2 YEARS<br>ONSIBLE FOR SCHEDULING A PRE-CONSTI                   | RUCTION INSPECTION FOR ALL IN | NSTALLATIONS             |

#### **REMARKS:**

Kevin,

Please find attached a revised drawing showing the area of the designated septic field and the relocation of the existing septic tank to be at least 20' away from any structure. I hope this information is helpful in getting our permit approved. If you should have any questions or need any additional information, please give me a call.