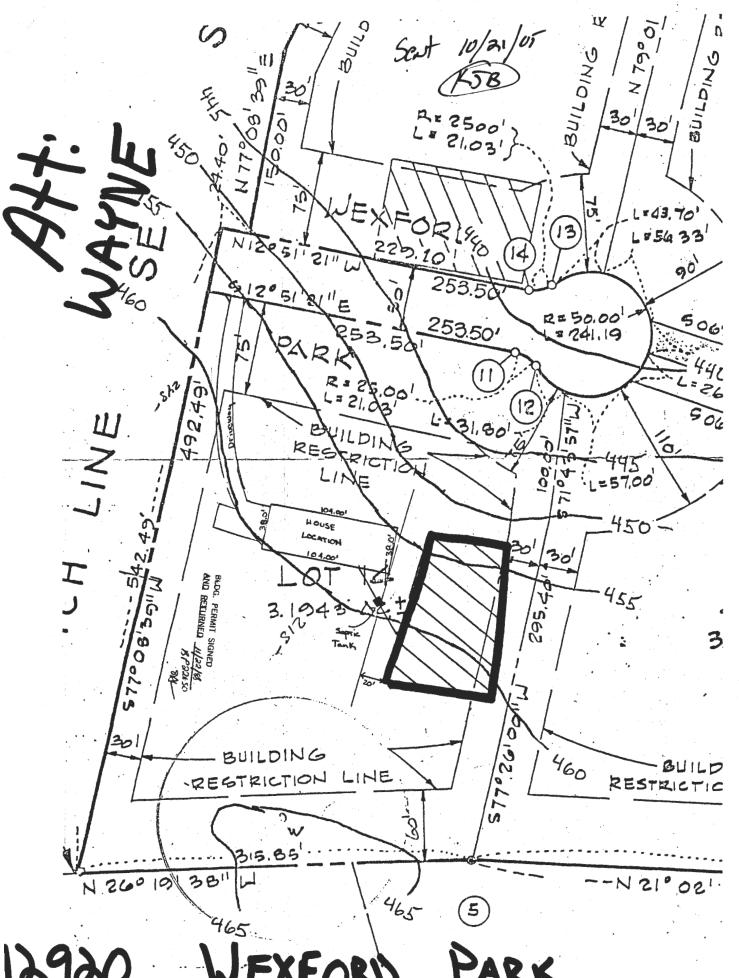

# ON-SITE SEWAGE DISPOSAL SYSTEM HOWARD COUNTY HEALTH DEPARTMENT BUREAU OF ENVIRONMENTAL HEALTH

| South Carroll Backhoe,                            | , Inc                                                            | S PERMITTED TO INST           | TALL ALTER 🛛             |
|---------------------------------------------------|------------------------------------------------------------------|-------------------------------|--------------------------|
| ADDRESS: 4410 S                                   | alem Bottom Road                                                 | PHONE NUMBER:                 | 410-875-4197             |
| SUBDIVISION: Wa                                   | aterford                                                         | LOT NUMBER:                   | 14                       |
| ADDRESS: 12920                                    | Wexford Park                                                     | PROPERTY OWNER:               | James Berens             |
| SEPTIC TANK CAPA                                  | CITY (GALLONS):                                                  |                               |                          |
| PUMP CHAMBER CA                                   | APACITY (GALLONS):                                               | -                             |                          |
| NUMBER OF BEDRO                                   | OMS:                                                             |                               |                          |
| SQUARE FEET PER E                                 | BEDROOM:                                                         |                               |                          |
| LINEAR FEET OF TR                                 | ENCH REQUIRED:                                                   |                               |                          |
| TRENCHES: NA                                      | feet below original grade. Effec                                 | ution pipe.                   | et below original grade. |
| LOCATION:                                         | TANK TO MAINT                                                    | AIN 20' SETB                  | ACK                      |
|                                                   | FROM PROPOSED                                                    | ADDITION (                    | GAC)                     |
| PURPOSE:                                          | Move septic tank to accommodate when ground is opened so sanitar | e building permit #B001558    | 31. Call for inspection  |
| PLANS APPROVED:                                   | KBell GAC                                                        |                               | DATE: 4 18 2006          |
| NOTE: PERMIT VOID AFTER<br>NOTE: CONTRACTOR RESPO | 2 YEARS<br>ONSIBLE FOR SCHEDULING A PRE-CONSTI                   | RUCTION INSPECTION FOR ALL IN | NSTALLATIONS             |

#### **REMARKS:**

Kevin,

Please find attached a revised drawing showing the area of the designated septic field and the relocation of the existing septic tank to be at least 20' away from any structure. I hope this information is helpful in getting our permit approved. If you should have any questions or need any additional information, please give me a call.

**REMARKS:** 

Please find attached the septic field site plan. If you should have any questions or need any additional information, Please give me a call.

Sincerely,

Wilhelm Commercial Builders, Inc.

Wayne Wilhelm

#### **REMARKS:**

Stephanie,

Please find attached a revised drawing showing the area of the designated septic field as originally submitted to the Health Department along with the new site plan indicating the new addition to be built on the house. I hope this information is helpful in getting our permit approved. If you should have any questions or need any additional information, please give me a call.

#### **REMARKS:**

Dear Stephanie,

Please find attached a revised site plan indicating the existing well and septic system location. Please give me a call at 443-928-2020 and let me know if this is all you needed in reviewing our permit request.