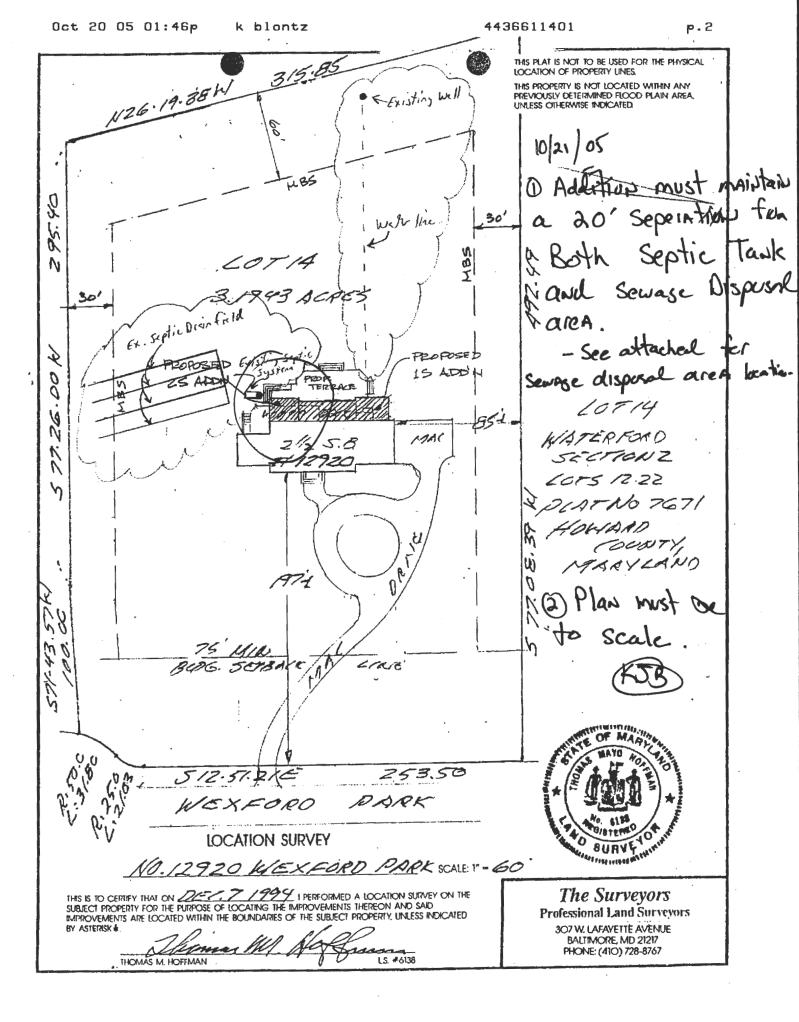

#### **REMARKS:**

Dear Stephanie,

Please find attached a revised site plan indicating the existing well and septic system location. Please give me a call at 443-928-2020 and let me know if this is all you needed in reviewing our permit request.

Thanks for your help.

Sincerely,

Wayne Wilhelm

IF YOU HAVE EXPERIENCED A PROBLEM RECEIVING THIS TRANSMISSION, PLEASE CALL.

exford