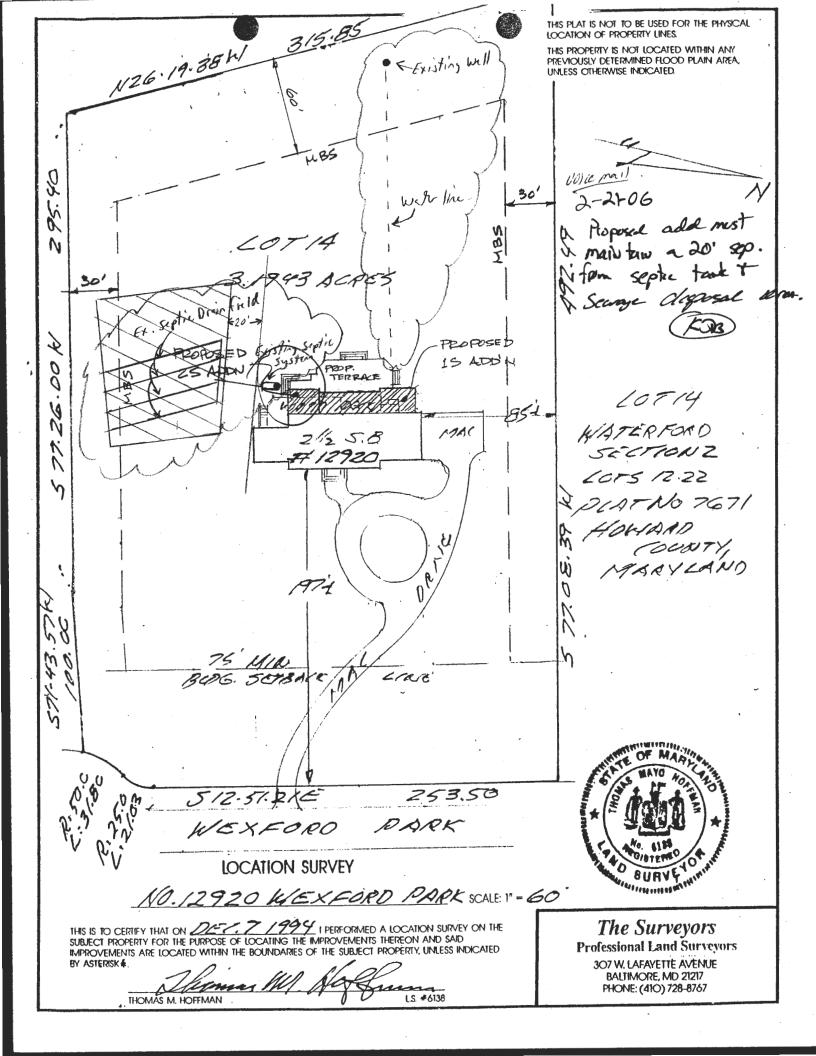

#### **REMARKS:**

Stephanie,

Please find attached a revised drawing showing the area of the designated septic field as originally submitted to the Health Department along with the new site plan indicating the new addition to be built on the house. I hope this information is helpful in getting our permit approved. If you should have any questions or need any additional information, please give me a call.