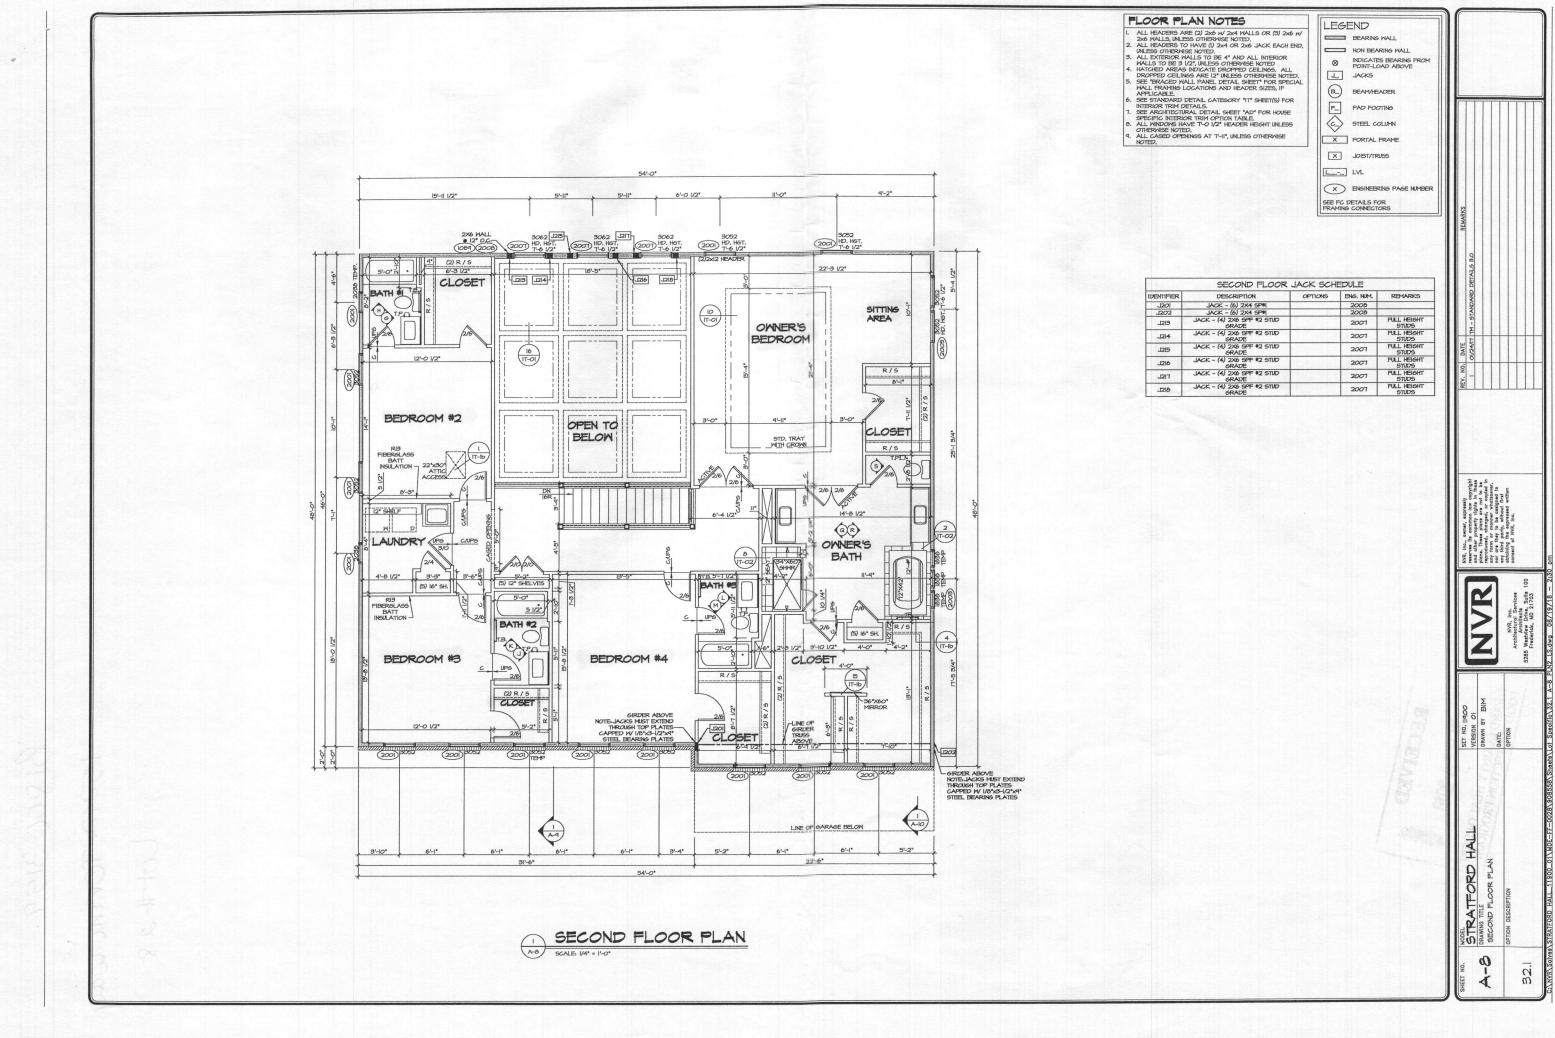

F)                                                   | 1880 SF<br>TOTAL SQ. FT.<br>245 SF<br>245 SF            |
| DESCRIPTION<br>MECHANICAL ROOM                                                                                                                                                              | 1860 SF<br>TOTAL SQ. FT.<br>245 SF<br>245 SF<br>245 SF<br>245 SF<br>245 SF<br>245 SF<br>245 SF<br>245 SF<br>245 SF<br>245 SF                      |
| UNFINISHED SQUARE FOO<br>DESCRIPTION<br>MECHANICAL ROOM<br>TOTAL FINISHED SQUARE FO<br>DESCRIPTION<br>ST FLOOR (BASE SF)<br>TRIOF (BASE SF)<br>TNISHED BASEMENT                             | 10800 SF<br>TOTAL SQ. FT.<br>245 SF<br>245 SF<br>245 SF<br>COTAGE<br>TOTAL SQ. FT.<br>2151 SF<br>2133 SF<br>1451 SF<br>424 SF                     |









| DESCRIPTION                         | OPTIONS | ENG. NUM. | REMARKS              |
|-------------------------------------|---------|-----------|----------------------|
| JACK - (6) 2X4 5P#1                 |         | 2008      |                      |
| JACK - (6) 2X4 5P#1                 |         | 2008      |                      |
| IACK - (4) 2X6 SPF #2 STUD<br>GRADE |         | 2001      | FULL HEIGHT<br>STUDS |
| IACK - (4) 2X6 SPF #2 STUD<br>GRADE |         | 2001      | FULL HEIGHT<br>STUDS |
| IACK - (4) 2X6 SPF #2 STUD<br>GRADE |         | 2007      | FULL HEIGHT<br>STUDS |
| IACK - (4) 2X6 SPF #2 STUD<br>GRADE |         | 2007      | FULL HEIGHT<br>STUDS |
| IACK - (4) 2X6 SPF #2 STUD<br>GRADE |         | 2001      | FULL HEIGHT<br>STUDS |
| JACK - (4) 2X6 SPF #2 STUD<br>G