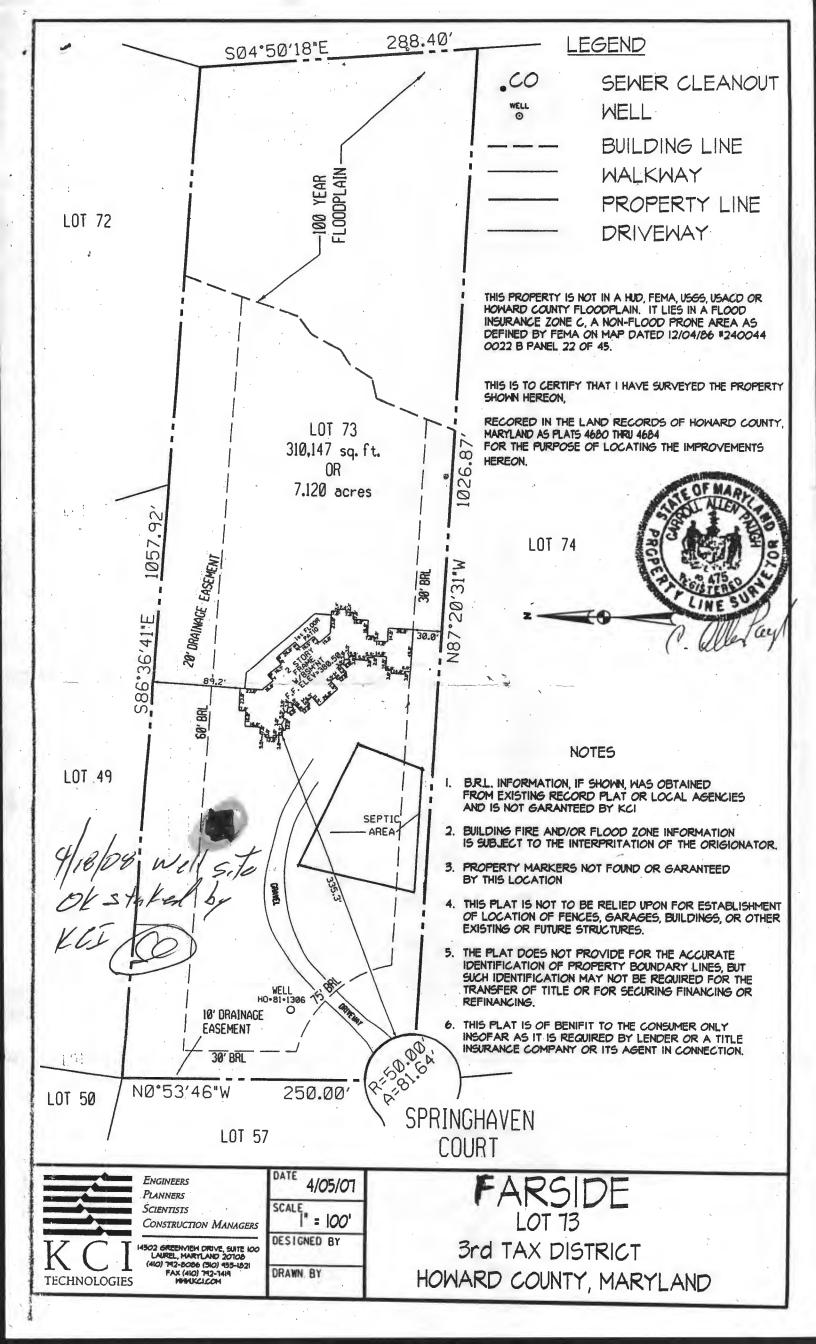

| c 1 1450 SEQUENCE NO. (MDE USE ONLY)                                                                           | STATE OF MARYLAND WELL COMPLETION REPORT                                    | THIS REPORT MUST BE SUBMITTED WITHIN 45 DAYS AFTER WELL IS COMPLETED.   |
|----------------------------------------------------------------------------------------------------------------|-----------------------------------------------------------------------------|-------------------------------------------------------------------------|
| 1 2 3 (THIS NUMBER IS TO BE PUNCHED IN COLS. 3-6 ON ALL CARDS)                                                 | FILL IN THIS FORM COMPLETELY PLEASE TYPE                                    | COUNTY<br>NUMBER                                                        |
| ST/CO USE ONLY DATE WELL COMPLIDATE Received                                                                   | ETED Depth of Well                                                          | PERMIT NO. FROM "PERMIT TO DRILL WELL"                                  |
| MM DO W 5 92 C                                                                                                 | 2 400 28                                                                    | HO-95-1613                                                              |
| 8 13 15                                                                                                        | 20 (TO NEAREST FOOT)                                                        | 28 29 30 31 32 33 34 35 36 37                                           |
| OWNER Best name                                                                                                | Dawcel Significance                                                         | 01 40 11=                                                               |
| STREET OR RFD 11793                                                                                            | Spring have fing home CT. TOWN                                              | Claresulle                                                              |
| SUBDIVISION + Ar Size                                                                                          | SECTION                                                                     | LOT /3                                                                  |
| WELL LOG Not required for driven wells                                                                         | WELL HAS BEEN GROUTED (Circle Appropriate Box)                              | C 3                                                                     |
| STATE THE KIND OF FORMATIONS PENETRATED, THEIR COLOR, DEPTH, THICKNESS AND IF WATER BEARING                    | (Circle Appropriate Box)  TYPE OF GROUTING MATERIAL (Circle one)            | PUMPING TEST                                                            |
| L chack                                                                                                        | CEMENT CM BENTONITE CLAY BC                                                 | HOURS PUMPED (nearest hour)                                             |
| DESCRIPTION (Use additional sheets if needed)  FROM TO check if water bearing                                  |                                                                             | 5.                                                                      |
| M1610 6 35                                                                                                     | NO. OF BAGS 4522 NO. OF POUNDS 2068  GALLONS OF WATER 132                   | PUMPING RATE (gal. per min.)                                            |
| MUD 6 25                                                                                                       | DEPTH OF GROUT SEAL (to nearest foot)                                       | METHOD USED TO MEASURE PUMPING RATE 1906.                               |
| Sand                                                                                                           | from 0 ft. to Z8 ft.                                                        |                                                                         |
| Shole                                                                                                          | 48 TOP 52 54 BOTTOM 58 (enter 0 if from surface)                            | WATER LEVEL (distance from land surface)                                |
| 210-0                                                                                                          | casing CASING RECORD                                                        | BEFORE PUMPING 5 ft.                                                    |
|                                                                                                                | types insert ST CO                                                          | WHEN PUMPING 161 ft.                                                    |
| 0 -1 2011                                                                                                      | appropriate STEEL CONCRETE                                                  | 22 25                                                                   |
| 0-ray < 5 400 V                                                                                                | below PL OT                                                                 | TYPE OF PUMP USED (for test)                                            |
| Linclare                                                                                                       | MAIN Nominal diameter Total depth                                           | A air P piston T turbine                                                |
| KITTIGUE                                                                                                       | CASING top (main) casing of main casing TYPE (nearest inch)! (nearest foot) | C centrifugal R rotary O (describe                                      |
|                                                                                                                | PL 06 30                                                                    | 27 Certainagai H Totaly (colonia)                                       |
|                                                                                                                | 60 61 63 64 66 70                                                           | jet S submersible                                                       |
|                                                                                                                | E OTHER CASING (if used) A diameter depth (feet)                            | 7                                                                       |
|                                                                                                                | H inch from to                                                              | PUMP INSTALLED                                                          |
|                                                                                                                | Č — — — — — — — — — — — — — — — — — — —                                     | DRILLER INSTALLED PUMP YES NO                                           |
|                                                                                                                | N L L                                                                       | (CIRCLE) (YES or NO)                                                    |
|                                                                                                                | G                                                                           | IF DRILLER INSTALLS PUMP, THIS SECTION MUST BE COMPLETED FOR ALL WELLS. |
|                                                                                                                | screen type or open hole SCREEN RECORD                                      | TYPE OF PUMP INSTALLED PLACE (A,C,J,P,R,S,T,O)  29                      |
|                                                                                                                | or open hole ST BR HO                                                       | IN BOX 29.                                                              |
|                                                                                                                | appropriate BRONZE HOLE                                                     | CAPACITY: GALLONS PER MINUTE                                            |
|                                                                                                                | below / PL OT                                                               | (to nearest gallon) 31 35                                               |
| B                                                                                                              | PLASTIC OTHER                                                               | PUMP HORSE POWER                                                        |
| NUMBER OF UNSUCCESSFUL WELLS:                                                                                  | C 2 DEPTH (nearest ft.)                                                     | PUMP COLUMN LENGTH                                                      |
| yes no                                                                                                         | 1HO 30 400                                                                  | (nearest ft.) 43 47                                                     |
| WELL HYDROFRACTURED Y                                                                                          | A 8 9 11 15 17 21                                                           | CASING HEIGHT (circle appropriate box and enter casing height)          |
| CIRCLE APPROPRIATE LETTER                                                                                      | C 2 3 24 26 30 32 36                                                        | above LAND SURFACE                                                      |
| A WELL WAS ABANDONED AND SEALED<br>WHEN THIS WELL WAS COMPLETED                                                | S                                                                           | helow 7 (nearest)                                                       |
| E ELECTRIC LOG OBTAINED                                                                                        | C 3<br>R 38 39 41 45 47 51                                                  | 49 foot)                                                                |
| P TEST WELL CONVERTED TO PRODUCTION WELL                                                                       | E                                                                           | LOCATION OF WELL ON LOT                                                 |
| I HEREBY CERTIFY THAT THIS WELL HAS BEEN CONSTRUCTED IN ACCORDANCE WITH COMAR 26.04.04 "WELL CONSTRUCTION" AND | N DIAMETER (NEAREST                                                         | SHOW PERMANENT STRUCTURE SUCH AS BUILDING, SEPTIC TANKS, AND /OR        |
| IN CONFORMANCE WITH ALL CONDITIONS STATED IN THE ABOVE CAPTIONED PERMIT, AND THAT THE INFORMATION PRESENTED    | OF SCREEN INCH)                                                             | LANDMARKS AND INDICATE NOT LESS<br>THAN TWO DISTANCES                   |
| HEREIN IS ACCURATE AND COMPLETE TO THE BEST OF MY KNOWLEDGE.                                                   | from to                                                                     | (MEASUREMENTS TO WELL)                                                  |
| DRILLERS LIC. NO. M.S. D. O.O.Z.                                                                               | GRAVEL PACK                                                                 | 2                                                                       |
| alle Co                                                                                                        | IF WELL DRILLED WAS FLOWING WELL                                            | A 2/00 House                                                            |
| DRILLERS SIGNATURE<br>(MUST MATCH SIGNATURE ON APPLICATION)                                                    | INSERT F IN BOX 66 68  MDE USE ONLY                                         | 4                                                                       |
|                                                                                                                | (NOT TO BE FILLED IN BY DRILLER)                                            | 1                                                                       |
| LIC. NO.1 D 1                                                                                                  | T (E.R.O.S.) W Q                                                            | 100                                                                     |
|                                                                                                                | 70 72                                                                       | (40)                                                                    |
| SITE SUPERVISOR (sign. of driller or journeyman<br>responsible for sitework if different from permittee)       | TELESCOPE LOG 74 75 76 CASING INDICATOR OTHER DATA                          | W septic                                                                |
|                                                                                                                | CASING INDICATOR OTHER DATA                                                 |                                                                         |