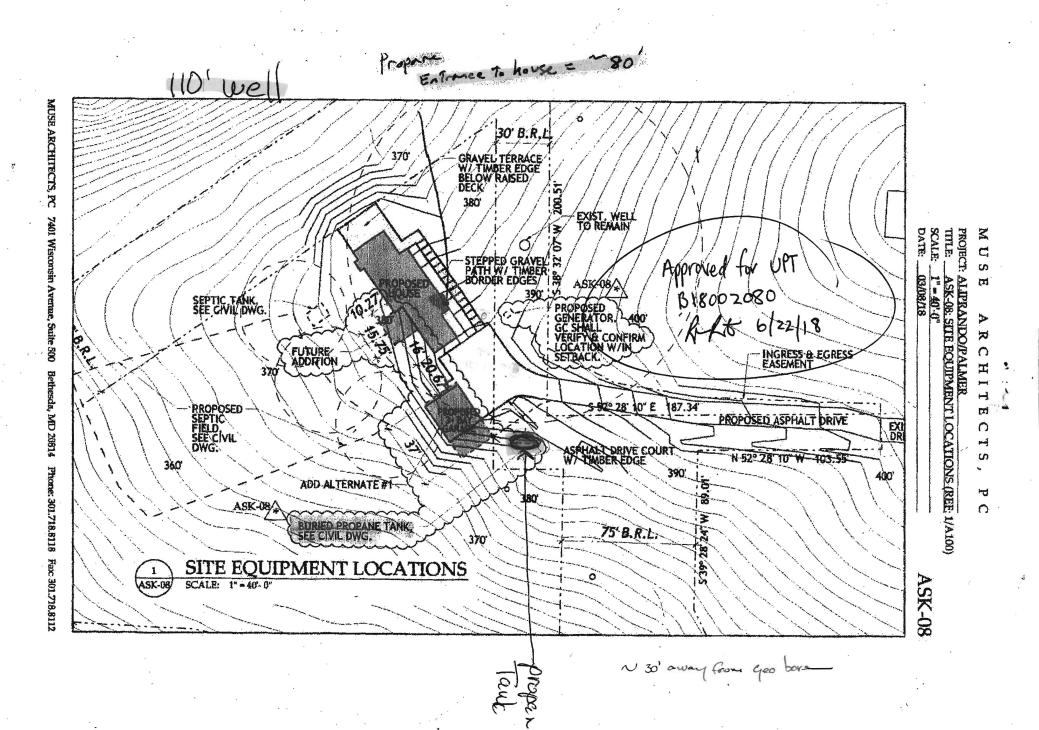

RE: OSDS Plan\_1680 Woodstock Road

Okay. The alternate well sites on the OSDS Plan do not match the alt. well sites on the perc cert plan. Can you revise the OSDS plan so that they do match?

Thanks,

Hank

From: Oswald, Hank [mailto:hoswald@howardcountymd.gov]

**Sent:** Monday, February 12, 2018 1:43 PM **To:** Ron Thompson < ron@vanmar.com > **Subject:** OSDS Plan 1680 Woodstock Road

Hi Ron:

Our office received floor plan revisions to 1680 Woodstock Road. I am starting to look them over now. What's the most recent perc cert plan you have on file for this address? When I looked over the OSDS Plan again, I noticed that the alternate well sites on the perc cert plan signed on 4/15/2011 do not match the well site locations on the OSDS Plan.