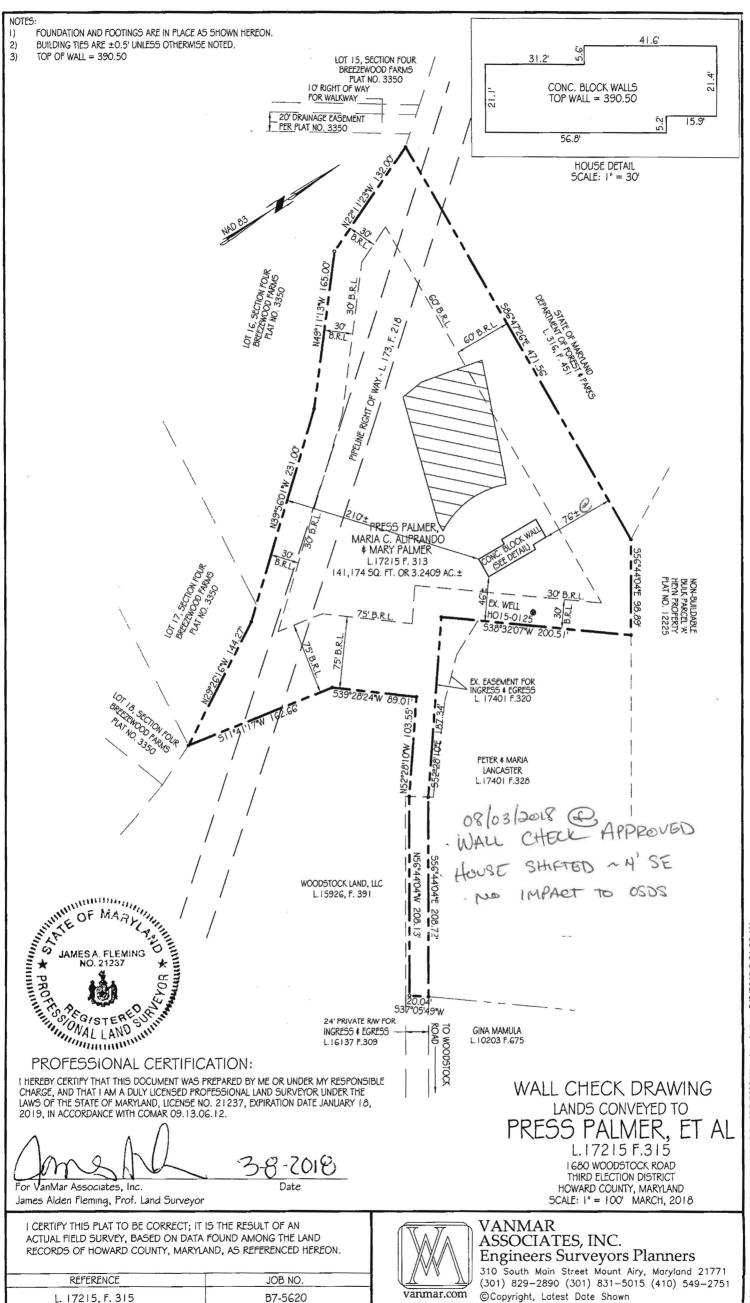

Q:\AutoDesk\Jobs\B7-5620 WOODSTOCK\dwg\B7-5620 Woodstock.dwg, 3/8/2018 9:31:28 AM

Clerk of the Circuit Court for Howard County Land Records/Licensing

The Thomas Dorsey Building 9250 Bendix Road Columbia, MD 21045 410-313-5850

PROJECT: Maria C. Aliprando & Press Palmer Property

VanMar B7-5620