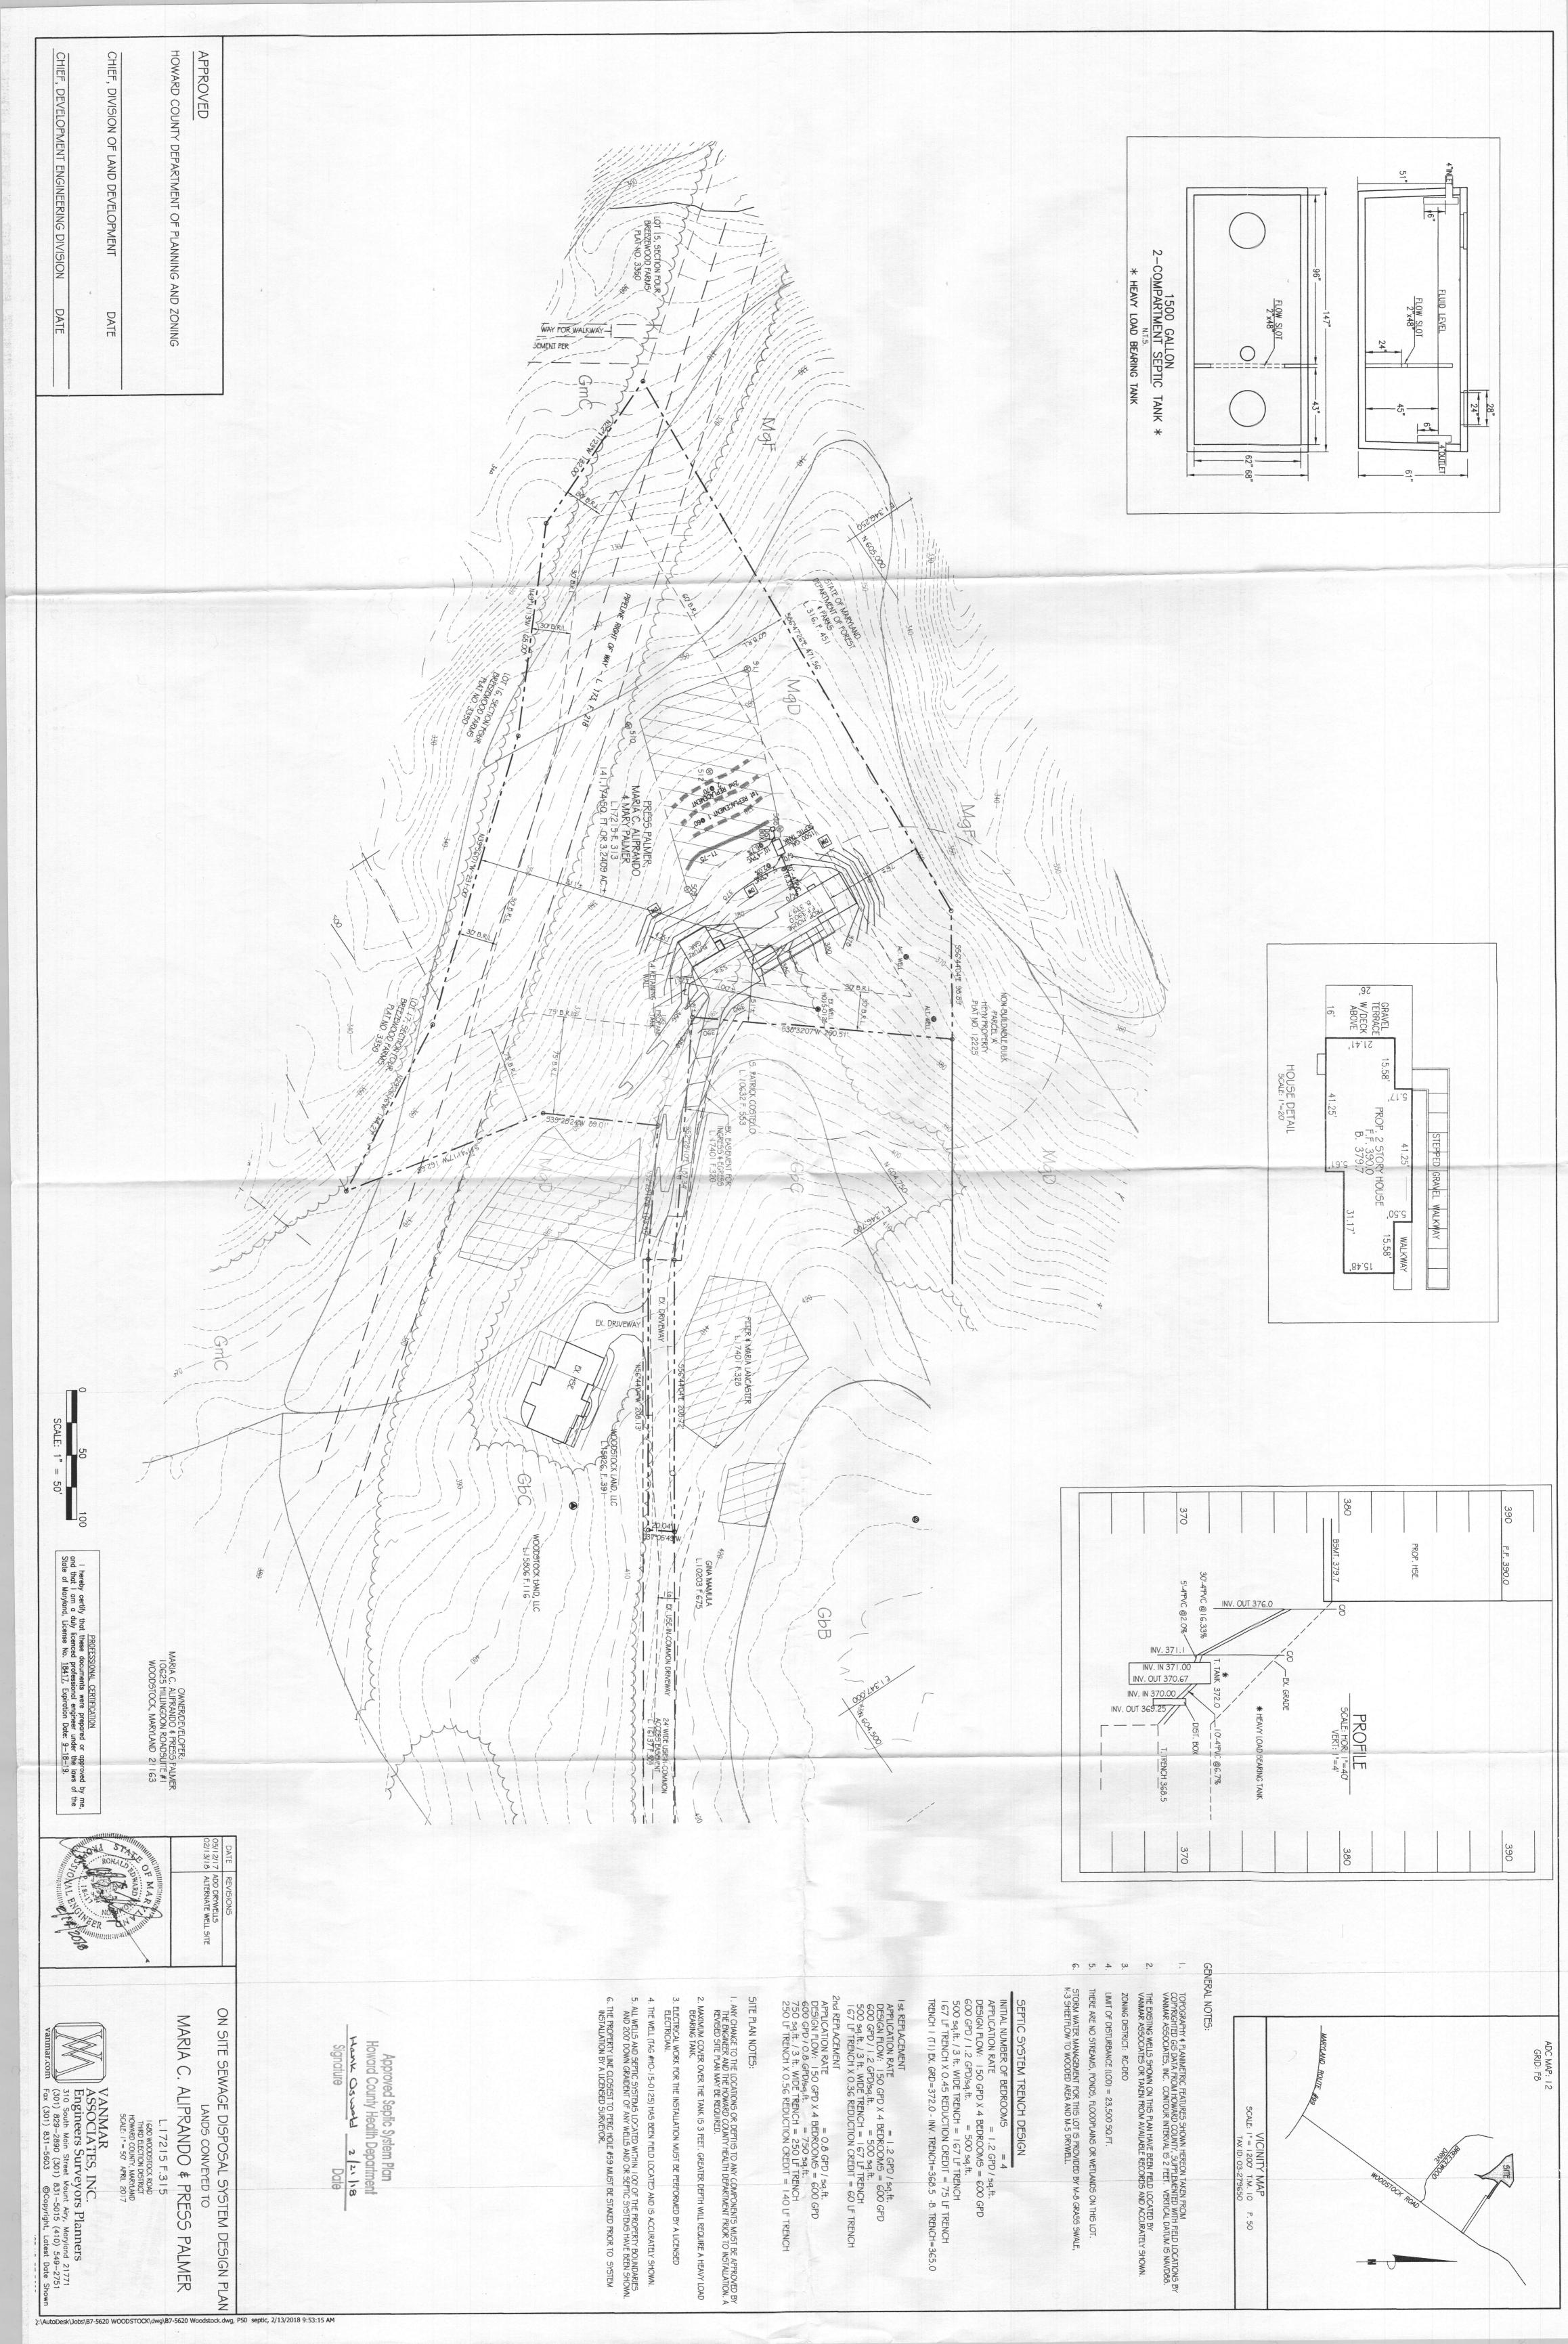

PROJECT: Maria C. Aliprando & Press Palmer Property

VanMar B7-5620

# ENCLOSED:

| COPIES | DATE      | DESCRIPTION                                                                                        |
|--------|-----------|----------------------------------------------------------------------------------------------------|
| 1      | 2/13/2018 | Email requesting the revision of the OSDS Plan                                                     |
| 3      | 2/14/2018 | On Site Sewage Disposal System Design Plan, Lands Conveyed to Maria<br>C. Aliprando & Press Palmer |
|        |           |                                                                                                    |
|        |           |                                                                                                    |

REMARKS: Hi Hank, here are the copies, revised to reflect the well sites on OSDS Plan match the Percolation Plan. Have a great day! Mary Anne

<u>COPIES TO (ADDRESS):</u> Maria C. Aliprando & Press Palmer, 10625 Hillingdon Road, Suite #1 Woodstock, Maryland 21163

### ENCLOSED:

| COPIES | DATE   | DESCRIPTION                                                                                                                    |
|--------|--------|--------------------------------------------------------------------------------------------------------------------------------|
|        |        | DEVICED                                                                                                                        |
| 3      | 5/2/17 | REVISED On Site Sewage Disposal System Design Plan Press Palmer, Maria C. Aliprando & Mary Palmer Property 1680 Woodstock Road |
|        |        |                                                                                                                                |
|        |        |                                                                                                                                |

| <b>REMARKS:</b> | Hi Hank, plan revised to reflect your comments and submitted for review and approval. | Thank you! |
|-----------------|---------------------------------------------------------------------------------------|------------|

#### ENCLOSED:

| OPIES | DATE    | DESCRIPTION                                                                                                                    |
|-------|---------|--------------------------------------------------------------------------------------------------------------------------------|
| 1     | 4/24/17 | Email from Hank Oswald                                                                                                         |
| 3     | 4/28/17 | REVISED On Site Sewage Disposal System Design Plan Press Palmer, Maria C. Aliprando & Mary Palmer Property 1680 Woodstock Road |
|       |         |                                                                                                                                |
|       |         |                                                                                                                                |
|       | -       |                                                                                                                                |

**REMARKS**: Hi Hank, plan revised and submitted for review and approval. Thank you!

COPIES TO (ADDRESS: Marie Aliprando & Press Palmer, 10625 Hillingdon Road, Suite #1, Woodstock, MD 21163

SUBMITTED BY: dkv g\engr b7 5620 hd sewage disp. Plan 4.28.17

### ENCLOSED:

| COPIES | DATE    | DESCRIPTION                                                                                                            |  |
|--------|---------|------------------------------------------------------------------------------------------------------------------------|--|
| 3      | 4/18/17 | On Site Sewage Disposal System Design Plan Press Palmer, Maria C. Aliprando & Mary Palmer Property 1680 Woodstock Road |  |
|        |         | 1000 WOOdstock Road                                                                                                    |  |
|        |         |                                                                                                                        |  |
|        |         |                                                                                                                        |  |

**REMARKS**: Hi Hank, plan submitted for review and approval. Thank you!

COPIES TO (ADDRESS: Marie Aliprando & Press Palmer, 10625 Hillingdon Road, Suite #1, Woodstock, MD 21163

SUBMITTED BY: dkv g\engr b7 5620 hd sewage disp. Plan 4.19.17

To: Oswald, Hank

Subject: RE: OSDS\_1680 Woodstock Road

Hank: Please let me know if the following responses are acceptable and then I will resubmit:

- 1. The profile shows more than 3 feet of cover over the septic tank. Is this a heavy load bearing tank? If so, please indicate on the plan. RESPONSE Note added "Heavy Load Bearing Tank".
- The reduction credit for the first replacement should be 0.36 (utilizing 5 foot sidewall credit). RESPONSE Reduction credit revised.
- 3. The grading behind the future garage exceeds 25%. The setback between steep slopes and the SDA is 25 feet. RESPONSE Since this is a fill above the slope, with only drainage from the fill and there is no cut, can this be approved since it will be sheet flow?
- 4. The length of pvc pipe between the house and tank connections is more like 35 feet per layout on plan. RESPONSE The length is 30-ft. between the cleanouts. We consider the distance between the first cleanout and the house to be part of the house plumbing.

Hi Ron:

The OSDS Plan for 1680 Woodstock Road has been reviewed with the following comments:

- 1.) The profile shows more than 3 feet of cover over the septic tank. Is this a heavy load bearing tank? If so, please indicate on the plan. Acary led note added

  2.) The reduction credit for the first replacement should be 0.36 (utilizing 5 foot of sidewall
- credit). renseel
- 3.) The grading behind the future garage exceeds 25 %. The setback between steep slopes and the SDA is 25 feet. Changed to lear than 25 %
- 4.) The length of pvc pipe between the house and tank connection is more like 35 feet per layout on plan.