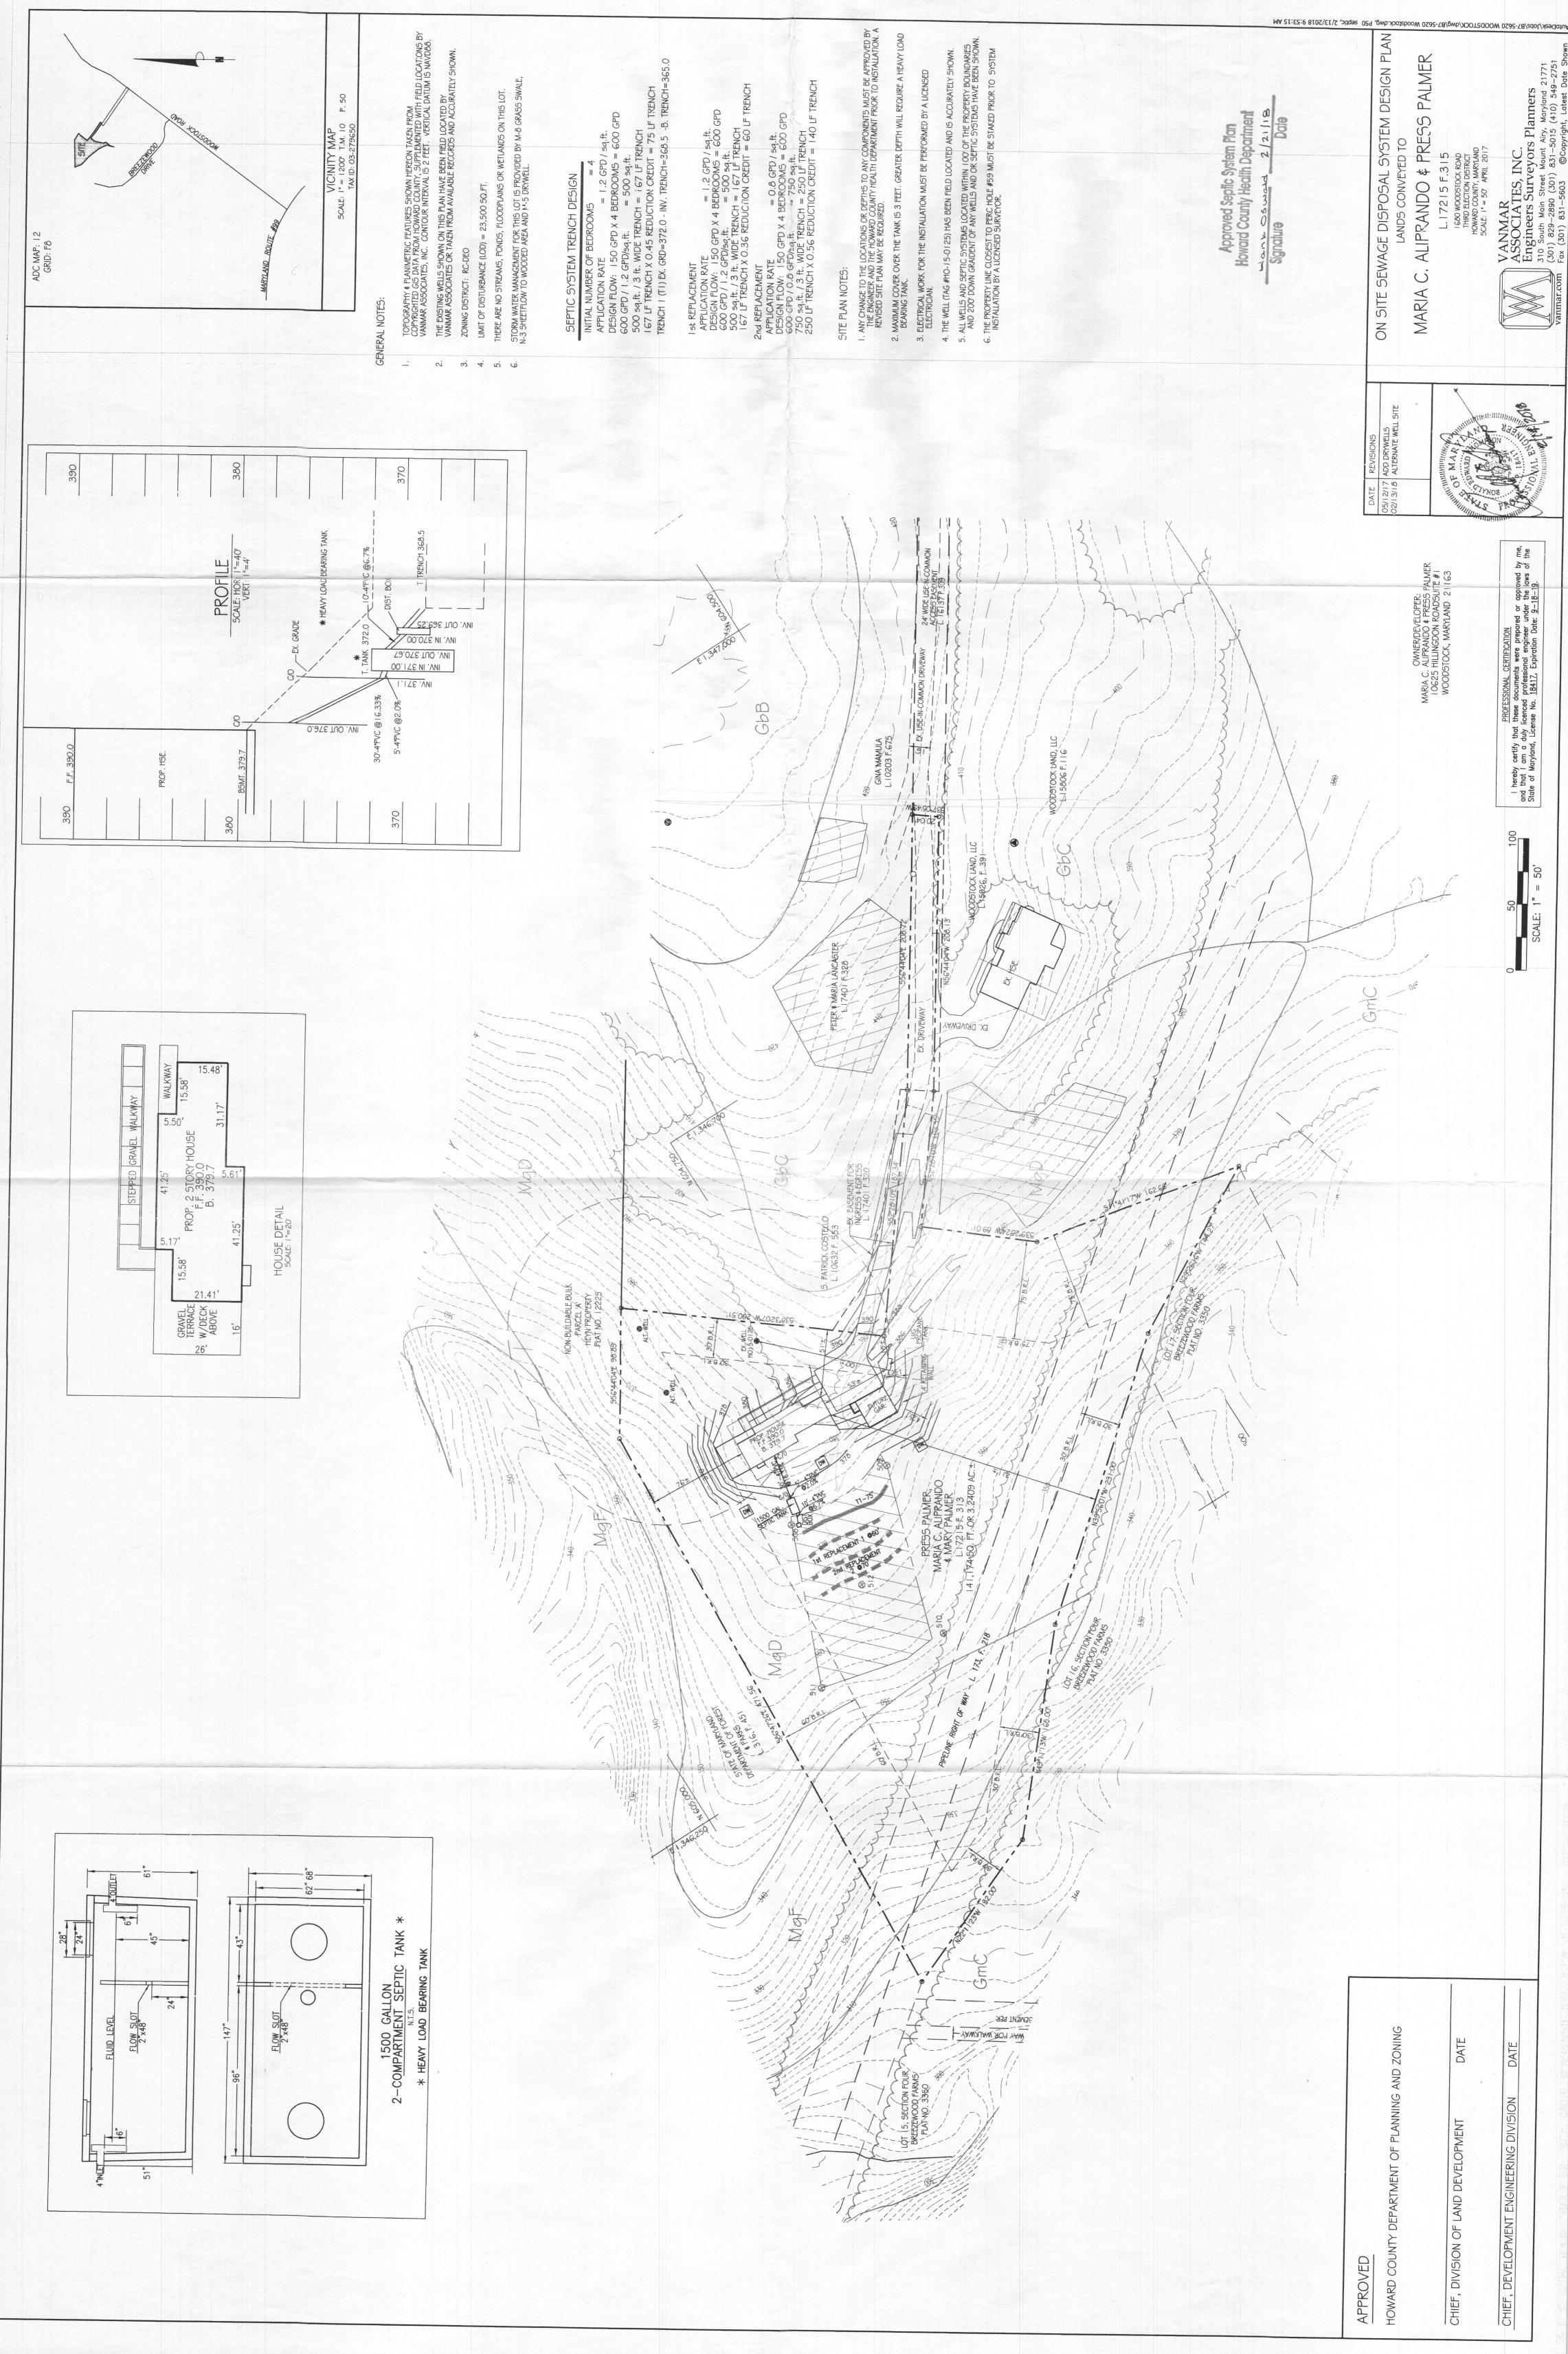

PROJECT: Maria C. Aliprando & Press Palmer Property

VanMar B7-5620

# ENCLOSED:

| COPIES | DATE      | DESCRIPTION                                                                                        |
|--------|-----------|----------------------------------------------------------------------------------------------------|
| 1      | 2/13/2018 | Email requesting the revision of the OSDS Plan                                                     |
| 3      | 2/14/2018 | On Site Sewage Disposal System Design Plan, Lands Conveyed to Maria<br>C. Aliprando & Press Palmer |
|        |           |                                                                                                    |
|        |           |                                                                                                    |

REMARKS: Hi Hank, here are the copies, revised to reflect the well sites on OSDS Plan match the Percolation Plan. Have a great day! Mary Anne

<u>COPIES TO (ADDRESS):</u> Maria C. Aliprando & Press Palmer, 10625 Hillingdon Road, Suite #1 Woodstock, Maryland 21163

### ENCLOSED:

| COPIES | DATE   | DESCRIPTION                                                                                                                    |
|--------|--------|--------------------------------------------------------------------------------------------------------------------------------|
|        |        | DEVICED                                                                                                                        |
| 3      | 5/2/17 | REVISED On Site Sewage Disposal System Design Plan Press Palmer, Maria C. Aliprando & Mary Palmer Property 1680 Woodstock Road |
|        |        |                                                                                                                                |
|        |        |                                                                                                                                |

| <b>REMARKS:</b> | Hi Hank, plan revised to reflect your comments and submitted for review and approval. | Thank you! |
|-----------------|---------------------------------------------------------------------------------------|------------|

#### ENCLOSED:

| OPIES | DATE    | DESCRIPTION                                                                                                                    |
|-------|---------|--------------------------------------------------------------------------------------------------------------------------------|
| 1     | 4/24/17 | Email from Hank Oswald                                                                                                         |
| 3     | 4/28/17 | REVISED On Site Sewage Disposal System Design Plan Press Palmer, Maria C. Aliprando & Mary Palmer Property 1680 Woodstock Road |
|       |         |                                                                                                                                |
|       |         |                                                                                                                                |
|       | -       |                                                                                                                                |

**REMARKS**: Hi Hank, plan revised and submitted for review and approval. Thank you!

COPIES TO (ADDRESS: Marie Aliprando & Press Palmer, 10625 Hillingdon Road, Suite #1, Woodstock, MD 21163

SUBMITTED BY: dkv g\engr b7 5620 hd sewage disp. Plan 4.28.17

### ENCLOSED:

| COPIES | DATE    | DESCRIPTION                                                                                                            |  |
|--------|---------|------------------------------------------------------------------------------------------------------------------------|--|
| 3      | 4/18/17 | On Site Sewage Disposal System Design Plan Press Palmer, Maria C. Aliprando & Mary Palmer Property 1680 Woodstock Road |  |
|        |         | 1000 WOOdstock Road                                                                                                    |  |
|        |         |                                                                                                                        |  |
|        |         |                                                                                                                        |  |

**REMARKS**: Hi Hank, plan submitted for review and approval. Thank you!

COPIES TO (ADDRESS: Marie Aliprando & Press Palmer, 10625 Hillingdon Road, Suite #1, Woodstock, MD 21163

SUBMITTED BY: dkv g\engr b7 5620 hd sewage disp. Plan 4.19.17

To: Oswald, Hank

Subject: RE: OSDS\_1680 Woodstock Road

Hank: Please let me know if the following responses are acceptable and then I will resubmit:

- 1. The profile shows more than 3 feet of cover over the septic tank. Is this a heavy load bearing tank? If so, please indicate on the plan. RESPONSE Note added "Heavy Load Bearing Tank".
- The reduction credit for the first replacement should be 0.36 (utilizing 5 foot sidewall credit). RESPONSE Reduction credit revised.
- 3. The grading behind the future garage exceeds 25%. The setback between steep slopes and the SDA is 25 feet. RESPONSE Since this is a fill above the slope, with only drainage from the fill and there is no cut, can this be approved since it will be sheet flow?
- 4. The length of pvc pipe between the house and tank connections is more like 35 feet per layout on plan. RESPONSE The length is 30-ft. between the cleanouts. We consider the distance between the first cleanout and the house to be part of the house plumbing.

Hi Ron:

The OSDS Plan for 1680 Woodstock Road has been reviewed with the following comments:

- 1.) The profile shows more than 3 feet of cover over the septic tank. Is this a heavy load bearing tank? If so, please indicate on the plan. Acary led note added

  2.) The reduction credit for the first replacement should be 0.36 (utilizing 5 foot of sidewall
- credit). renseel
- 3.) The grading behind the future garage exceeds 25 %. The setback between steep slopes and the SDA is 25 feet. Changed to lear than 25 %
- 4.) The length of pvc pipe between the house and tank connection is more like 35 feet per layout on plan.