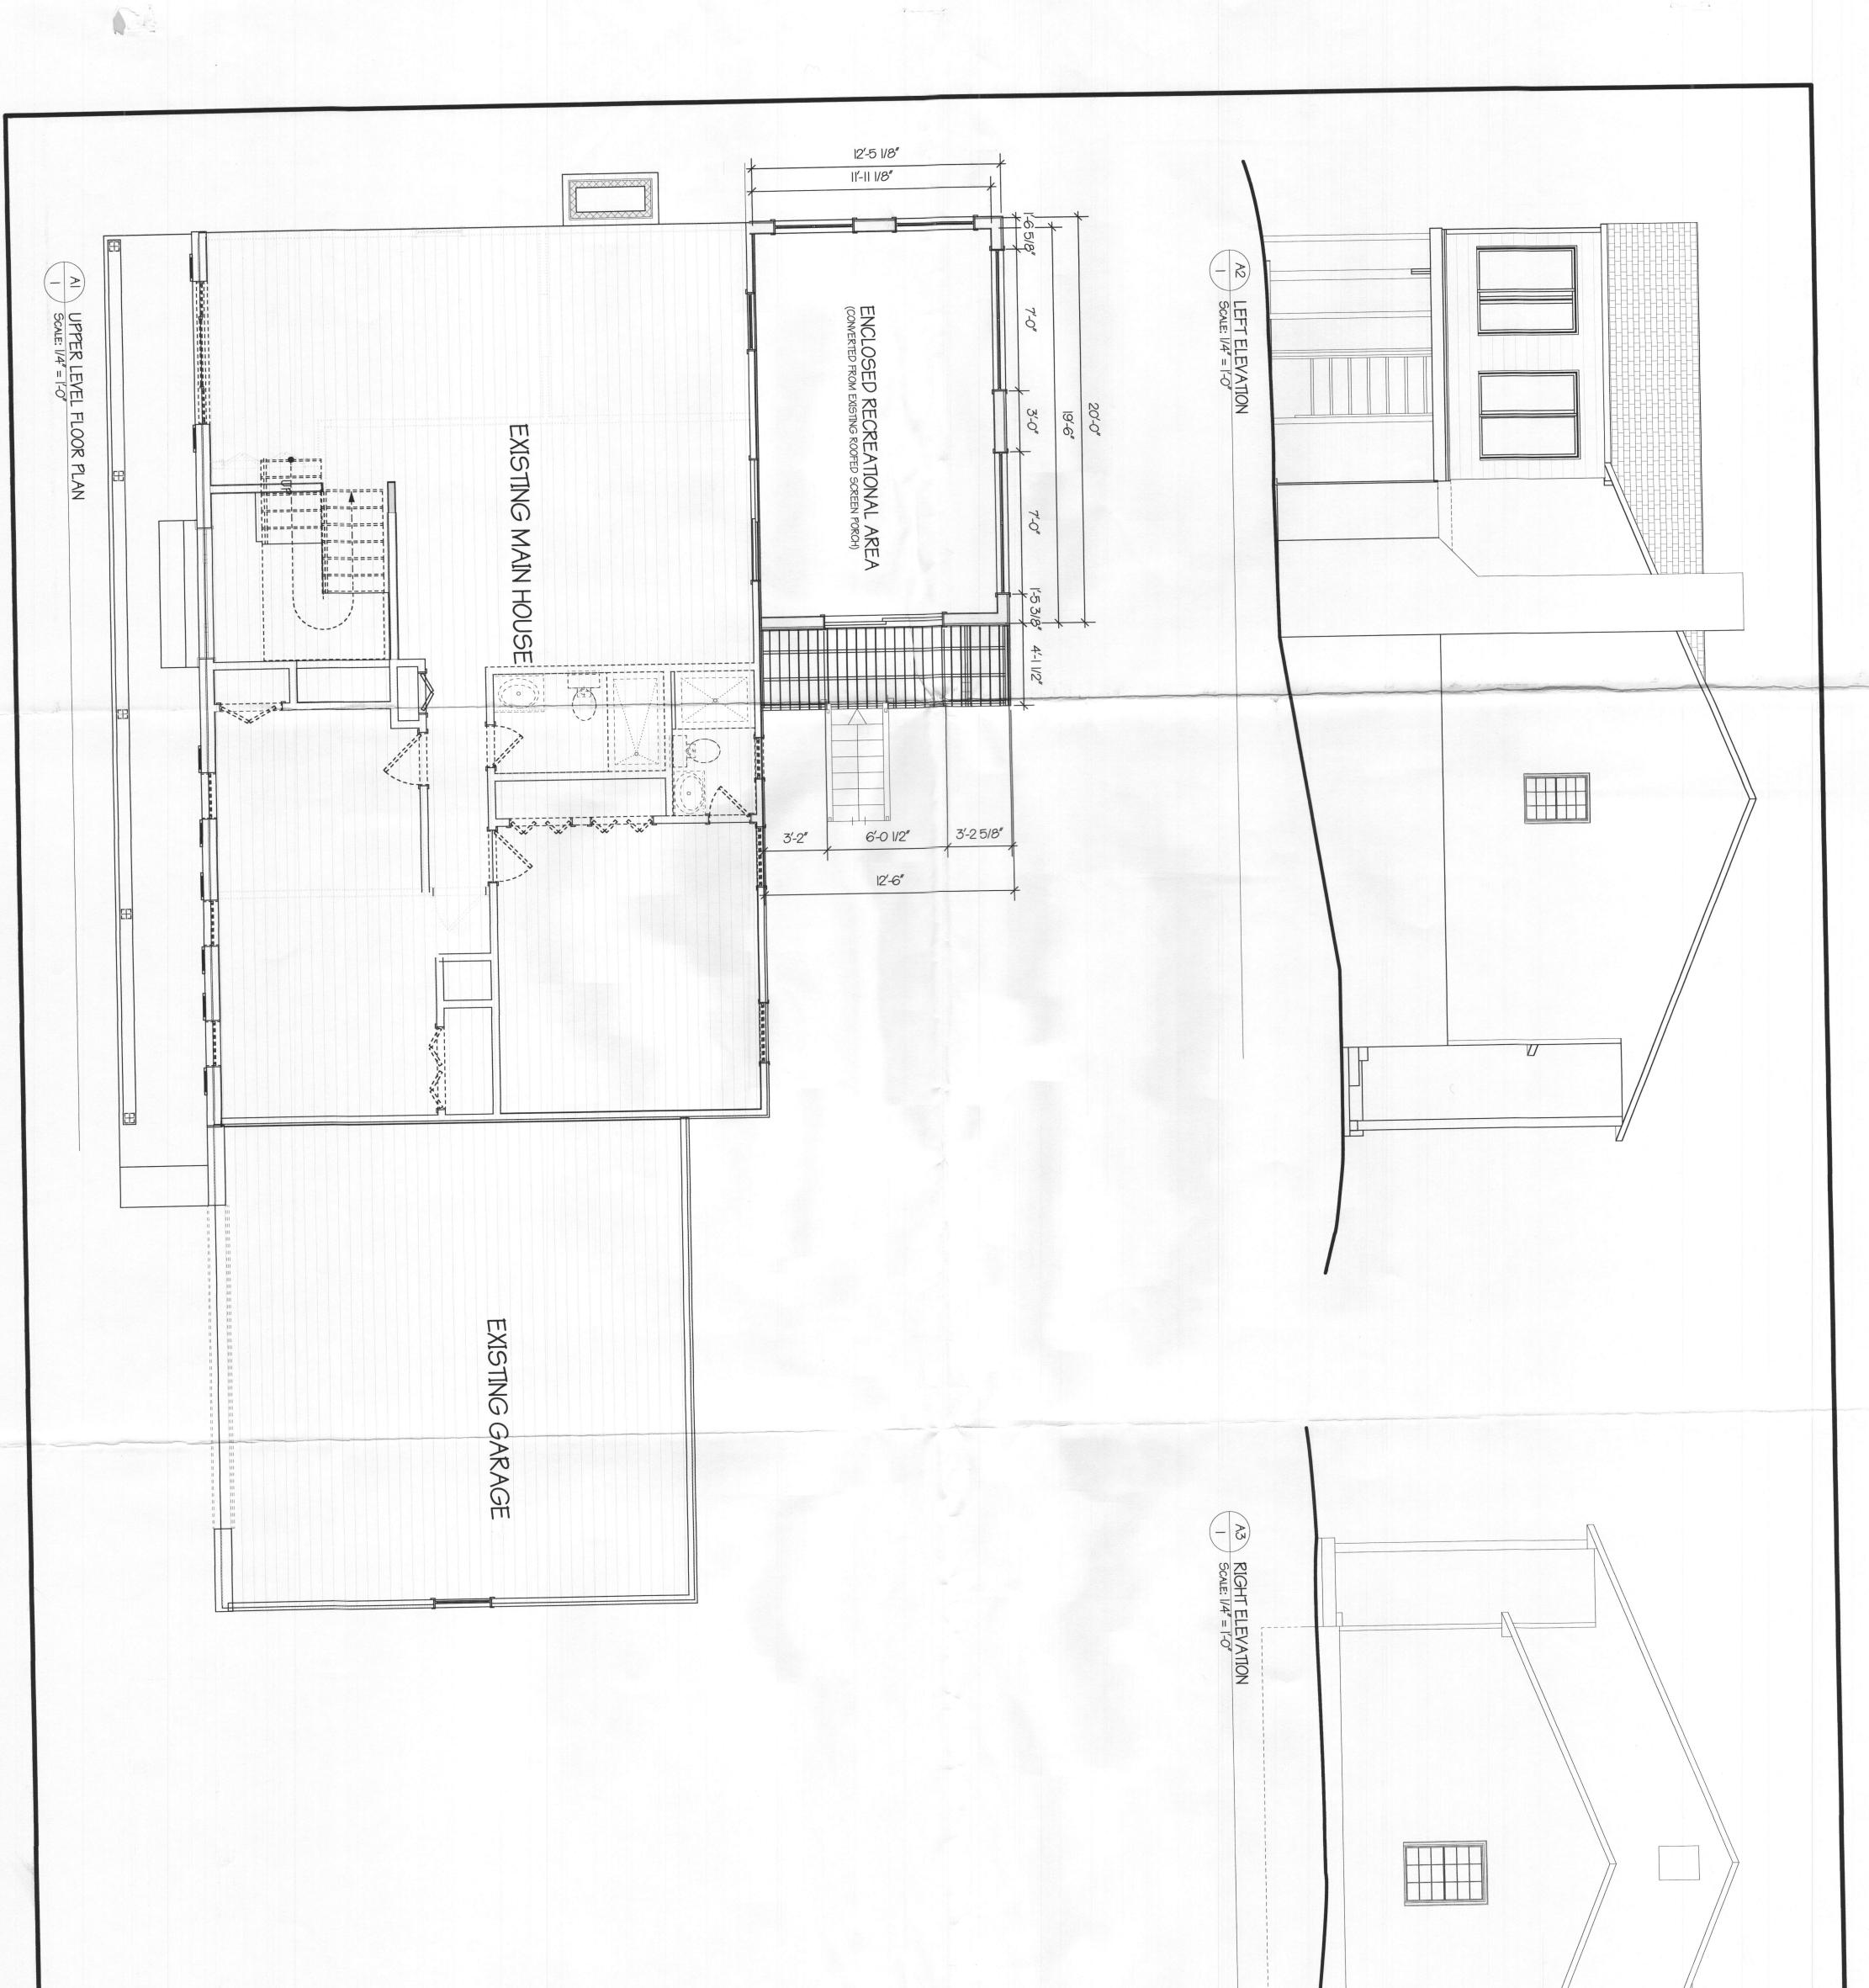

ish whether the existing septic system is adequately sized for the total number of bedrooms in the proposed dwelling. If it is not, the system must be upgraded, which would necessitate the installation of a pre-treatment tank using Best Available Technology for nitrogen removal.

Please revise your plan to show all septic components meeting required setbacks to the proposed addition and include a copy of the floor plans for this project with the submittal.

Building permit approval is being withheld until a revised site plan, floor plan and perc cert plan has been forwarded to the Health Department and approved. I may be reached at (410) 313-1786 if you would like to discuss the project.

Respectfully, Hank Oswald

Hank Oswald, L.E.H.S Bureau of Environmental Health Well & Septic Program



| PAGE<br>P | 0800014<br>BENCLOSED RECRE<br>CONVERTED FROM EXISTING ROOTED SCREEN<br>KEEY REES<br>3309 STAP<br>GLENWOOD | EATIONAL AREA<br>PORCH<br>TODEENCE<br>SIDEENCE<br>SUBJECTION DRIVE<br>MARKOTSULE, MD 2100<br>410 970 0084<br>10 970 000000000000000000000000000000000 |
|-----------|-----------------------------------------------------------------------------------------------------------|-------------------------------------------------------------------------------------------------------------------------------------------------------------------------------------------------------------------------------------------------------------------------------------------------------------------------------------------------------------------------------------------------------------------