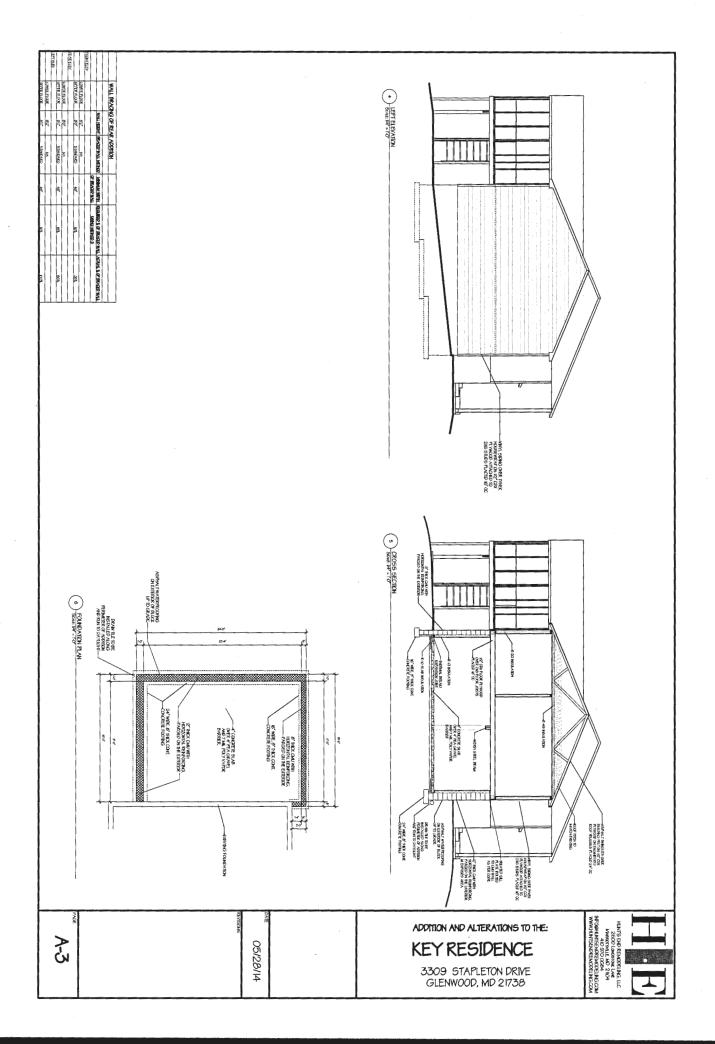

| 8/25/14 | H.OSWAL |
|----------------------|---------|---------|
| PSZA ( Engineering ) |         |         |
| PSZA (Zoning)        |         |         |
| Building Officials   |         |         |
| State Highways       |         |         |

issuance? 
Yes 
No CONTINGENCY CONSTRUCTION START

White: Building Officials Distribution of Copies:

T:\Operations\Updated Forms\Building applmp 8.2012.docx

Green: PSZA,Zoning

Side:

Side St.:

**Historic District?** 

Yellow: PSZA, Engineering

Lot Coverage for New Town Zone:

SDP/Red-line approval date:

All minimum setbacks met? Yes No Is Entrance Permit Required? No

Yes No

Check Pink: Health

Excise Tax

**Guaranty Fund** 

Sub- Total Paid

**Balance Due** 

Add'l per Fee

**Total Fees** 

PSFS

\$

\$

\$

\$

\$

Ś

\$

#









Bureau of Environmental Health 7178 Columbia Gateway Drive, Columbia, MD 21046-2147 Main: 410-313-2640 | Fax: 410-313-2648 TDD 410-313-2323 | Toll Free 1-866-313-6300 www.hchealth.org Facebook: www.facebook.com/hocohealth Twitter: HowardCoHealthDep

Maura J. Rossman, M.D., Health Officer

June 23, 2014

Hunts End Remodeling, LLC 2600 Longstone Lane, #204 Marriottsville, MD 21104 Michael Birner

## Sent via email to: MIKE.BIRNER@HUNTSENDREMODELING.COM

RE: B14001829 3309 Stapleton Drive Glenwood, MD 21738

Mr. Birner:

This letter is in response to building permit B14001829. The application describes the construction of an 18' by 24' addition with finished basement below remodeled kitchen. Upon review of the submittal, it appears that the proposed addition does not meet the required set