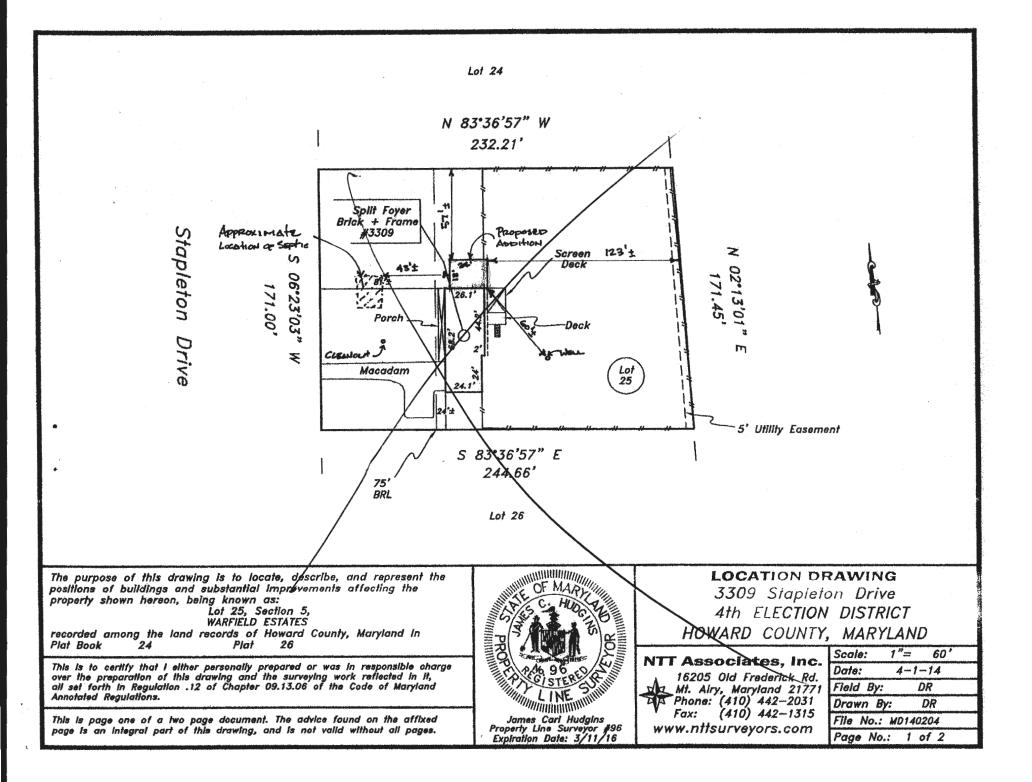

In addition, please submit floor plans for the existing house and the proposed addition. The Health Department must establish whether the existing septic system is adequately sized for the total number of bedrooms in the proposed dwelling. If it is not, the system must be upgraded, which would necessitate the installation of a pre-treatment tank using Best Available Technology for nitrogen removal.

Please revise your plan to show all septic components meeting required setbacks to the proposed addition and include a copy of the floor plans for this project with the submittal.

Building permit approval is being withheld until a revised site plan, floor plan and perc cert plan has been forwarded to the Health Department and approved. I may be reached at (410) 313-1786 if you would like to discuss the project.