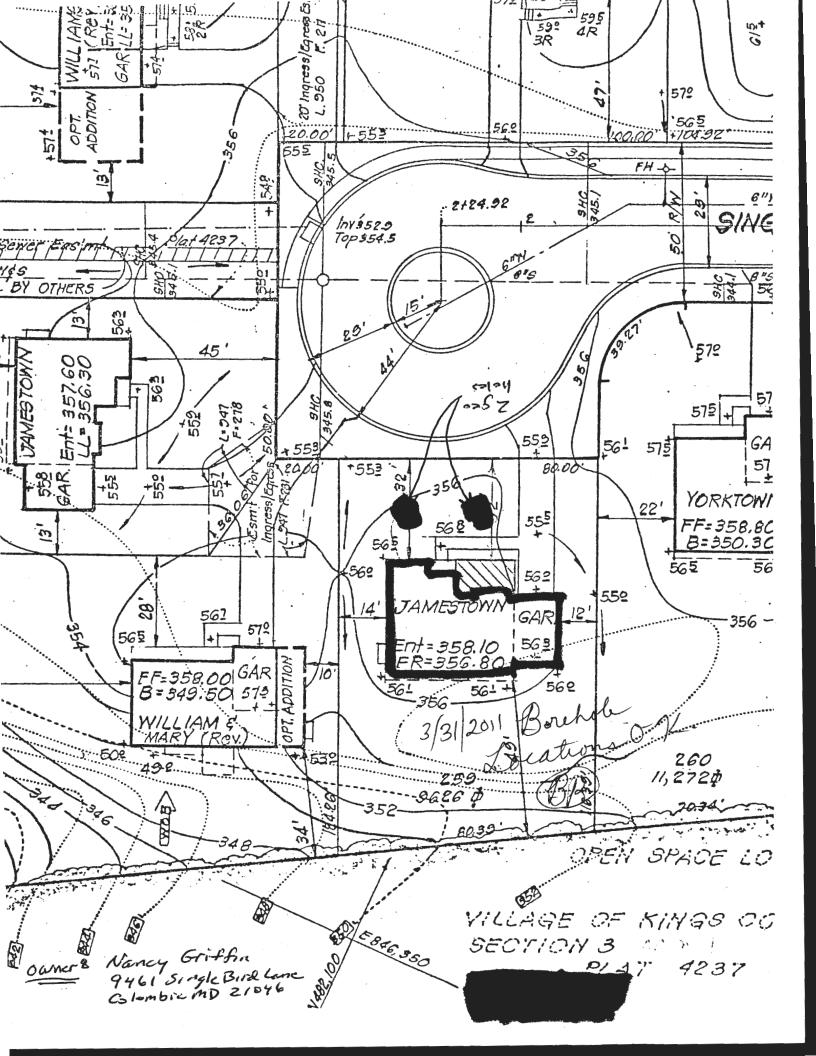

DENV-CR00

DENV-CROO.

COUNTY

EMERGENCY/TEMP NO. IF ANY STATE PERMIT NUMBER SEQUENCE NO. STATE OF MARYLAND Δ R (MDE USE ONLY) APPLICATION FOR PERMIT TO DRILL WELL -95 -20 16 please type fill in this form completely LOCATION OF WELL Date Received (APA) BI 3 Buran OWNER INFORMATION 8 COUNTY 21 SUBDIVISION THIVO First Name 24 23 SECTION | LOT RFD 55 14 46 ins 21046 10 24 State 72 76 52 NEAREST TOWN 71 70 Zip own DRILLER INFORMATION MILES FROM TOWN (enter 0 if in town) MWD 304 76 77 78 B 4 Driller's Name 76 License No. 81 Bird 213.1.15 Dian's alling: DIRECTION OF WELL FROM TOWN (CIRCLE BOX) NEAR WHAT ROAD 30 Firm Name ratsville mD 21081 ORTH 3700 ON WHICH SIDE OF ROAD (CIRCLE APPROPRIATE BOX) Ν Address W E S W SOUTH Sign TOWN E 37 В 2 WELL INFORMATION DISTANCE FROM ROAD APPROX. PUMPING RATE ENTER FT OR MI 38 39 (GAL. PER MIN.) Sw 8 12 S BLK: AVERAGE DAILY QUANTITY NEEDED TAX MAP: PARCEL 20 (GAL. PER DAY) 14 NOT TO BE FILLED IN BY DRILLER USE FOR WATER (CIRCLE APPROPRIATE BOX) HEALTH DEPARTMENT APPROVAL DOMESTIC POTABLE SUPPLY & RESIDENTIAL D IRRIGATION COUNT FARMING (LIVESTOCK WATERING & AGRICULTURAL F IRRIGATION STATE SIGNATURE INSERT S 22 INDUSTRIAL, COMMERICIAL, DEWATERING 1 DATE ISSUED P PUBLIC WATER SUPPLY WELL DD Т TEST, OBSERVATION, MONITORING EAST NORTH 000 GRID G GEO-THERMAL 50 SHOW MAJOR FEATURES OF BOX & LOCATE WELL '. APPROXIMATE DEPTH OF WELL FEET WITH AN X 28 SOURCES OF DRILLING WATER NEAREST APPROXIMATE DIAMETER OF WELL 1. INCH 2. METHOD OF DRILLING (circle one) 3. Ø BORED (or Augered) JETTED Jetted & DRIVEN 30 AIR-ROTary AIR-PERcussion **BOTARY. (Hydraulic Rotary)** WRITE THE BOX NUMBER 37 CABLE REVerse-ROTary DRive-POINT FROM THE MAP HERE other REPLACEMENT OR DEEPENED WELLS 000 (CIRCLE APPROPRIATE BOX) IN 00 THIS WELL WILL NOT REPLACE AN EXISTING WELL N map THIS WELL WILL REPLACE A WELL THAT WILL BE DRAW A SKETCH BELOW SHOWING LOCATION OF WELL IN 5053 Y ABANDONED AND SEALED RELATION TO NEARBY TOWNS AND ROADS AND GIVE 65 DISTANCE FROM WELL TO NEAREST ROAD JUNCTION THIS WELL WILL REPLACE A WELL THAT WILL BE USED AS A STANDBY-CONTACT LOCAL APPROVING AUTHO剤ITY 39 S FOR POLICY ON STANDBY WELLS D THIS WELL WILL DEEPEN AN EXISTING WELL and a state PERMIT NUMBER OF WELL TO BE REPLACED OR DEEPENED (IF AVAILABLE) 41 52 Not to be filled in by driller (MDE OR COUNTY USE ONLY) 20362 APPROP. PERMIT NUMBER PERMIT No SPECIAL CONDITIONS • rom DENV-Permit 97