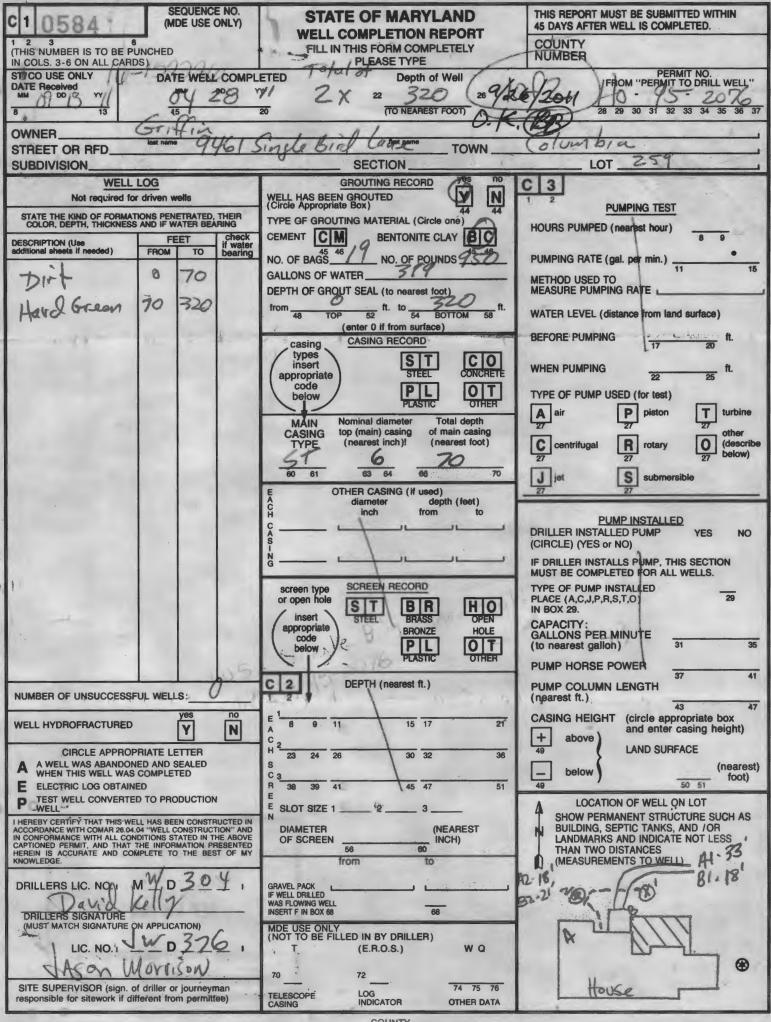

DENV-CR00

DENV-CROO.

COUNTY

EMERGENCY/TEMP NO. IF ANY STATE PERMIT NUMBER SEQUENCE NO. STATE OF MARYLAND Δ R (MDE USE ONLY) APPLICATION FOR PERMIT TO DRILL WELL -95 -20 16 please type fill in this form completely LOCATION OF WELL Date Received (APA) BI 3 Buran OWNER INFORMATION 8 COUNTY 21 SUBDIVISION THIVO First Name 24 23 SECTION | LOT RFD 55 14 46 ins 21046 10 24 State 72 76 52 NEAREST TOWN 71 70 Zip own DRILLER INFORMATION MILES FROM TOWN (enter 0 if in town) MWD 304 76 77 78 B 4 Driller's Name 76 License No. 81 Bird 213.1.15 Dian's alling: DIRECTION OF WELL FROM TOWN (CIRCLE BOX) NEAR WHAT ROAD 30 Firm Name ratsville mD 21081 ORTH 3700 ON WHICH SIDE OF ROAD (CIRCLE APPROPRIATE BOX) Ν Address W E S W SOUTH Sign TOWN E 37 В 2 WELL INFORMATION DISTANCE FROM ROAD APPROX. PUMPING RATE ENTER FT OR MI 38 39 (GAL. PER MIN.) Sw 8 12 S BLK: AVERAGE DAILY QUANTITY NEEDED TAX MAP: PARCEL 20 (GAL. PER DAY) 14 NOT TO BE FILLED IN BY DRILLER USE FOR WATER (CIRCLE APPROPRIATE BOX) HEALTH DEPARTMENT APPROVAL DOMESTIC POTABLE SUPPLY & RESIDENTIAL D IRRIGATION COUNT FARMING (LIVESTOCK WATERING & AGRICULTURAL F IRRIGATION STATE SIGNATURE INSERT S 22 INDUSTRIAL, COMMERICIAL, DEWATERING 1 DATE ISSUED P PUBLIC WATER SUPPLY WELL DD Т TEST, OBSERVATION, MONITORING EAST NORTH 000 GRID G GEO-THERMAL 50 SHOW MAJOR FEATURES OF BOX & LOCATE WELL '. APPROXIMATE DEPTH OF WELL FEET WITH AN X 28 SOURCES OF DRILLING WATER NEAREST APPROXIMATE DIAMETER OF WELL 1. INCH 2. METHOD OF DRILLING (circle one) 3. Ø BORED (or Augered) JETTED Jetted & DRIVEN 30 AIR-ROTary AIR-PERcussion **BOTARY. (Hydraulic Rotary)** WRITE THE BOX NUMBER 37 CABLE REVerse-ROTary DRive-POINT FROM THE MAP HERE other REPLACEMENT OR DEEPENED WELLS 000 (CIRCLE APPROPRIATE BOX) IN 00 THIS WELL WILL NOT REPLACE AN EXISTING WELL N map THIS WELL WILL REPLACE A WELL THAT WILL BE DRAW A SKETCH BELOW SHOWING LOCATION OF WELL IN 5053 Y ABANDONED AND SEALED RELATION TO NEARBY TOWNS AND ROADS AND GIVE 65 DISTANCE FROM WELL TO NEAREST ROAD JUNCTION THIS WELL WILL REPLACE A WELL THAT WILL BE USED AS A STANDBY-CONTACT LOCAL APPROVING AUTHO剤ITY 39 S FOR POLICY ON STANDBY WELLS D THIS WELL WILL DEEPEN AN EXISTING WELL and a state PERMIT NUMBER OF WELL TO BE REPLACED OR DEEPENED (IF AVAILABLE) 41 52 Not to be filled in by driller (MDE OR COUNTY USE ONLY) 20362 APPROP. PERMIT NUMBER PERMIT No SPECIAL CONDITIONS • rom DENV-Permit 97