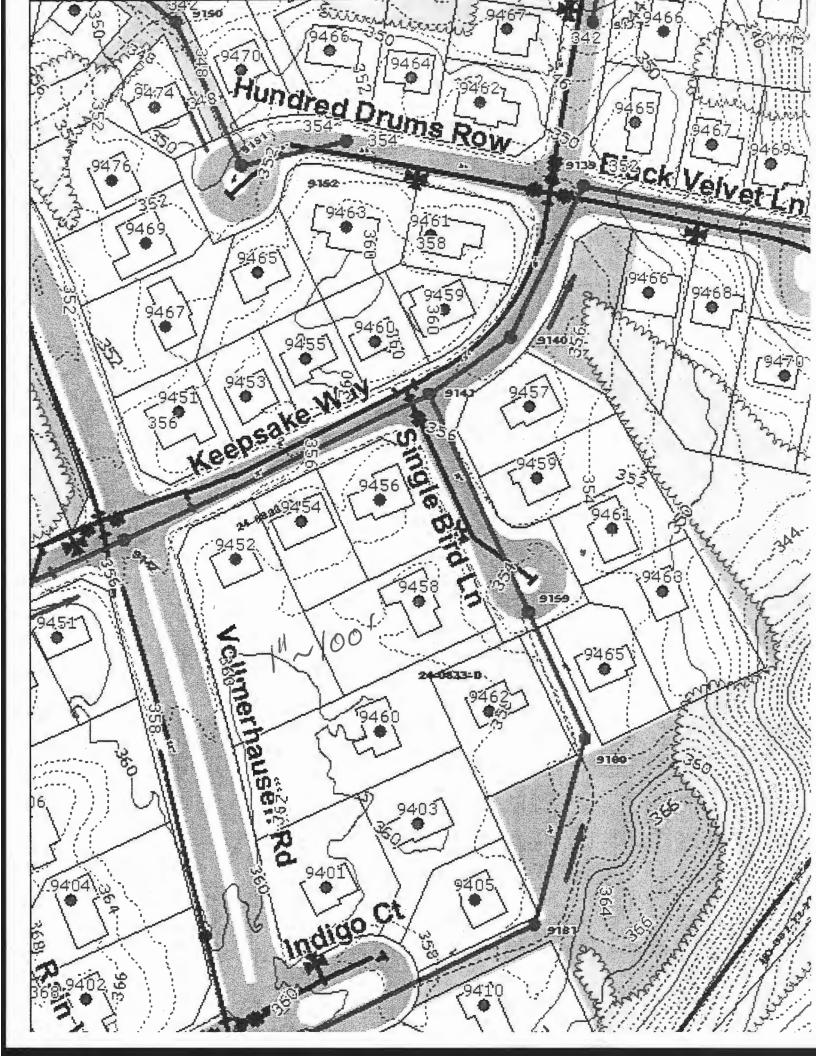

DENV-CR00

DENV-CROO.

COUNTY

EMERGENCY/TEMP NO. IF ANY STATE PERMIT NUMBER SEQUENCE NO. STATE OF MARYLAND Δ R (MDE USE ONLY) APPLICATION FOR PERMIT TO DRILL WELL -95 -20 16 please type fill in this form completely LOCATION OF WELL Date Received (APA) BI 3 Buran OWNER INFORMATION 8 COUNTY 21 SUBDIVISION THIVO First Name 24 23 SECTION | LOT RFD 55 14 46 ins 21046 10 24 State 72 76 52 NEAREST TOWN 71 70 Zip own DRILLER INFORMATION MILES FROM TOWN (enter 0 if in town) MWD 304 76 77 78 B 4 Driller's Name 76 License No. 81 Bird 213.1.15 Dian's alling: DIRECTION OF WELL FROM TOWN (CIRCLE BOX) NEAR WHAT ROAD 30 Firm Name ratsville mD 21081 ORTH 3700 ON WHICH SIDE OF ROAD (CIRCLE APPROPRIATE BOX) Ν Address W E S W SOUTH Sign TOWN E 37 В 2 WELL INFORMATION DISTANCE FROM ROAD APPROX. PUMPING RATE ENTER FT OR MI 38 39 (GAL. PER MIN.) Sw 8 12 S BLK: AVERAGE DAILY QUANTITY NEEDED TAX MAP: PARCEL 20 (GAL. PER DAY) 14 NOT TO BE FILLED IN BY DRILLER USE FOR WATER (CIRCLE APPROPRIATE BOX) HEALTH DEPARTMENT APPROVAL DOMESTIC POTABLE SUPPLY & RESIDENTIAL D IRRIGATION COUNT FARMING (LIVESTOCK WATERING & AGRICULTURAL F IRRIGATION STATE SIGNATURE INSERT S 22 INDUSTRIAL, COMMERICIAL, DEWATERING 1 DATE ISSUED P PUBLIC WATER SUPPLY WELL DD Т TEST, OBSERVATION, MONITORING EAST NORTH 000 GRID G GEO-THERMAL 50 SHOW MAJOR FEATURES OF BOX & LOCATE WELL '. APPROXIMATE DEPTH OF WELL FEET WITH AN X 28 SOURCES OF DRILLING WATER NEAREST APPROXIMATE DIAMETER OF WELL 1. INCH 2. METHOD OF DRILLING (circle one) 3. Ø BORED (or Augered) JETTED Jetted & DRIVEN 30 AIR-ROTary AIR-PERcussion **BOTARY. (Hydraulic Rotary)** WRITE THE BOX NUMBER 37 CABLE REVerse-ROTary DRive-POINT FROM THE MAP HERE other REPLACEMENT OR DEEPENED WELLS 000 (CIRCLE APPROPRIATE BOX) IN 00 THIS WELL WILL NOT REPLACE AN EXISTING WELL N map THIS WELL WILL REPLACE A WELL THAT WILL BE DRAW A SKETCH BELOW SHOWING LOCATION OF WELL IN 5053 Y ABANDONED AND SEALED RELATION TO NEARBY TOWNS AND ROADS AND GIVE 65 DISTANCE FROM WELL TO NEAREST ROAD JUNCTION THIS WELL WILL REPLACE A WELL THAT WILL BE USED AS A STANDBY-CONTACT LOCAL APPROVING AUTHO剤ITY 39 S FOR POLICY ON STANDBY WELLS D THIS WELL WILL DEEPEN AN EXISTING WELL and a state PERMIT NUMBER OF WELL TO BE REPLACED OR DEEPENED (IF AVAILABLE) 41 52 Not to be filled in by driller (MDE OR COUNTY USE ONLY) 20362 APPROP. PERMIT NUMBER PERMIT No SPECIAL CONDITIONS • rom DENV-Permit 97