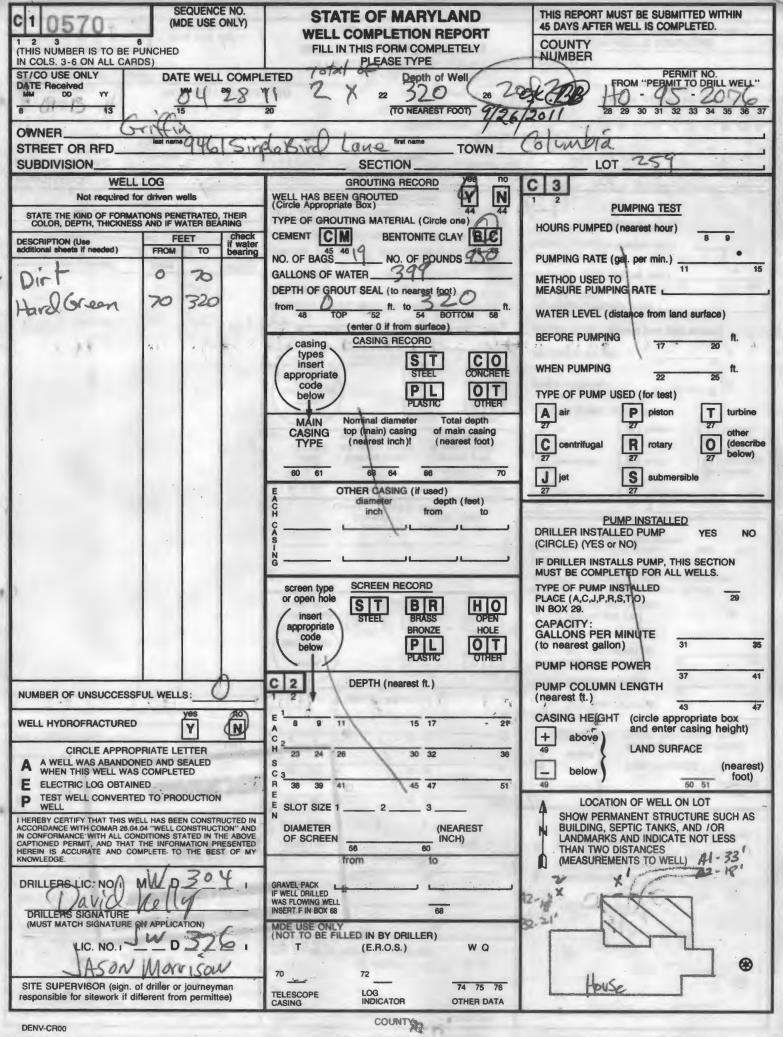

DENV-CR00

DENV-CROO.

COUNTY

EMERGENCY/TEMP NO. IF ANY STATE PERMIT NUMBER SEQUENCE NO. STATE OF MARYLAND Δ R (MDE USE ONLY) APPLICATION FOR PERMIT TO DRILL WELL -95 -20 16 please type fill in this form completely LOCATION OF WELL Date Received (APA) BI 3 Buran OWNER INFORMATION 8 COUNTY 21 SUBDIVISION THIVO First Name 24 23 SECTION | LOT RFD 55 14 46 ins 21046 10 24 State 72 76 52 NEAREST TOWN 71 70 Zip own DRILLER INFORMATION MILES FROM TOWN (enter 0 if in town) MWD 304 76 77 78 B 4 Driller's Name 76 License No. 81 Bird 213.1.15 Dian's alling: DIRECTION OF WELL FROM TOWN (CIRCLE BOX) NEAR WHAT ROAD 30 Firm Name ratsville mD 21081 ORTH 3700 ON WHICH SIDE OF ROAD (CIRCLE APPROPRIATE BOX) Ν Address W E S W SOUTH Sign TOWN E 37 В 2 WELL INFORMATION DISTANCE FROM ROAD APPROX. PUMPING RATE ENTER FT OR MI 38 39 (GAL. PER MIN.) Sw 8 12 S BLK: AVERAGE DAILY QUANTITY NEEDED TAX MAP: PARCEL 20 (GAL. PER DAY) 14 NOT TO BE FILLED IN BY DRILLER USE FOR WATER (CIRCLE APPROPRIATE BOX) HEALTH DEPARTMENT APPROVAL DOMESTIC POTABLE SUPPLY & RESIDENTIAL D IRRIGATION COUNT FARMING (LIVESTOCK WATERING & AGRICULTURAL F IRRIGATION STATE SIGNATURE INSERT S 22 INDUSTRIAL, COMMERICIAL, DEWATERING 1 DATE ISSUED P PUBLIC WATER SUPPLY WELL DD Т TEST, OBSERVATION, MONITORING EAST NORTH 000 GRID G GEO-THERMAL 50 SHOW MAJOR FEATURES OF BOX & LOCATE WELL '. APPROXIMATE DEPTH OF WELL FEET WITH AN X 28 SOURCES OF DRILLING WATER NEAREST APPROXIMATE DIAMETER OF WELL 1. INCH 2. METHOD OF DRILLING (circle one) 3. Ø BORED (or Augered) JETTED Jetted & DRIVEN 30 AIR-ROTary AIR-PERcussion **BOTARY. (Hydraulic Rotary)** WRITE THE BOX NUMBER 37 CABLE REVerse-ROTary DRive-POINT FROM THE MAP HERE other REPLACEMENT OR DEEPENED WELLS 000 (CIRCLE APPROPRIATE BOX) IN 00 THIS WELL WILL NOT REPLACE AN EXISTING WELL N map THIS WELL WILL REPLACE A WELL THAT WILL BE DRAW A SKETCH BELOW SHOWING LOCATION OF WELL IN 5053 Y ABANDONED AND SEALED RELATION TO NEARBY TOWNS AND ROADS AND GIVE 65 DISTANCE FROM WELL TO NEAREST ROAD JUNCTION THIS WELL WILL REPLACE A WELL THAT WILL BE USED AS A STANDBY-CONTACT LOCAL APPROVING AUTHO剤ITY 39 S FOR POLICY ON STANDBY WELLS D THIS WELL WILL DEEPEN AN EXISTING WELL and a state PERMIT NUMBER OF WELL TO BE REPLACED OR DEEPENED (IF AVAILABLE) 41 52 Not to be filled in by driller (MDE OR COUNTY USE ONLY) 20362 APPROP. PERMIT NUMBER PERMIT No SPECIAL CONDITIONS • rom DENV-Permit 97