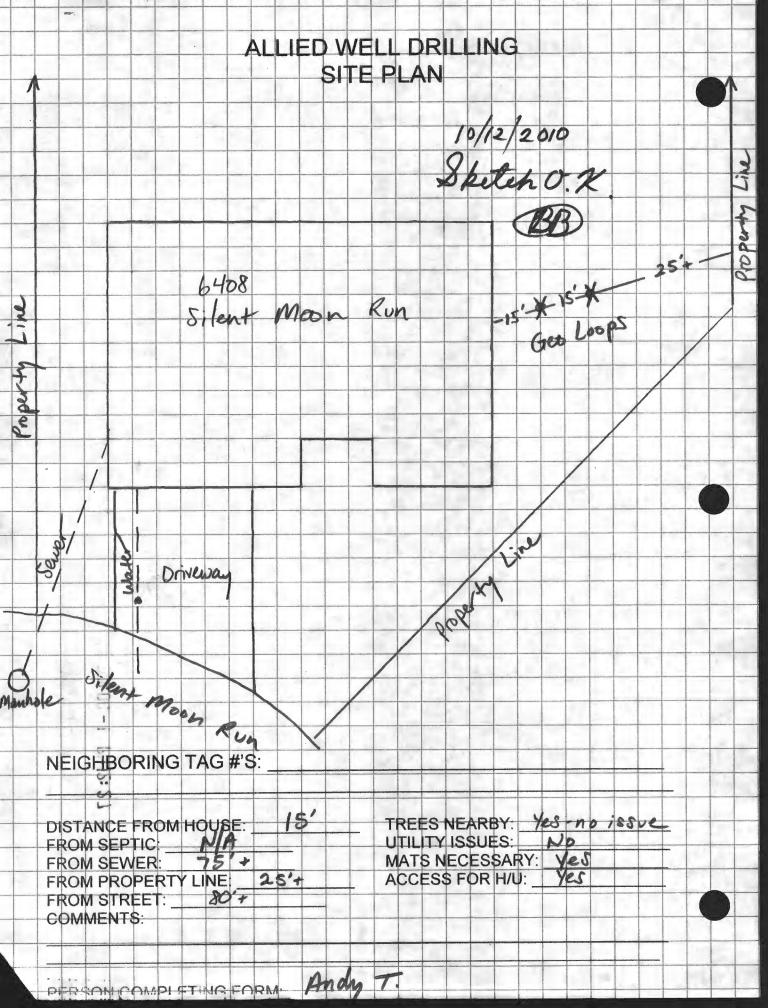

R

EMERGENCY/TEMP NO. IF ANY STATE PERMIT NUMBER SEQUENCE NO. 956 STATE OF MARYLAND 6 B 1 (MDE USE ONLY) APPLICATION FOR PERMIT TO DBULL WELL please type fill in this form completely Date Received (APA) LOCATION OF WELL B 3 01 10 OWNER INFORMATION COUNT First Name 23 SUBDIVISION 42 15 0 SECTION L LOT 36 Street or RFD 48 57 Town State 52 NEABEST TOWN 71 Zip 76 DRILLER INFORMAT MILES FROM TOWN (enter 0 if in town) M SD 106 76 77 78 В 4 icense No 81 2 DIRECTION OF WELL FROM NEAR WHAT ROAD 30 N ON WHICH SIDE OF ROAD (CIRCLE APPROPRIATE BOX) Ν E W E Date w E 37 Signa 9 В 2 WELL INFORMATION A DISTANCE FROM ROAD APPROX. PUMPING RATE ENTER FT OR MI 38 39 S W 8-9 (GAL. PER MIN.) 12 S<sub>E</sub> S BLK: AVERAGE DAILY QUANTITY NEEDED TAX MAP: PARCEL 20 (GAL. PER DAY) 14 USE FOR WATER (CIRCLE APPROPRIATE BOX) NOT TO BE FILLED IN BY DRILLER HEALTH DEPARTMENT APPROVAL DOMESTIC POTABLE SUPPLY & RESIDENTIAL D IRRIGATION COUNT COLIN FARMING (LIVESTOCK WATERING & AGRICULTURAL F IBBIGATION STATE SIGNATURE INSERT S 22 INDUSTRIAL, COMMERICIAL, DEWATERING DATE PUBLIC WATER SUPPLY WELL P 43 48 CO SIGNATUR MM T TEST, OBSERVATION, MONITORING EAST NORTH 000 GRID sed Loops GRID G GEO-THERMAL 50 SHOW MAJOR FEATURES OF 300 BOX & LOCATE WELL APPROXIMATE DEPTH OF WELL FEET WITH AN X SOU RCES OF DRILLING WATER NEAREST APPROXIMATE DIAMETER OF WELL INCH METHOD OF DRILLING (circle one) 3. BORED (or Aspended Jetted & DRIVEN JETTED 30 AIR-ROTary ROTARY (Hydraulic Rotary) **AIR-PERcussion** WRITE THE BOX NUMBER 37 CABLE DRive-POINT 1.7 **REVerse-ROTary** FROM THE MAP HERE other Ε ACEMENT OR DEEPENED WELLS 000 (CIRCLE APPROPRIATE BOX) N THIS WELL MIL NOT REPLACE AN EXISTING WELL Ν THIS WELL WILL REPLACE A WELL THAT WILL BE DRAW A SKETCH BELOW SHOWING LOCATION OF WELL IN 0 Y ABANDONED AND SEALED RELATION TO NEARBY TOWNS AND ROADS AND GIVE DISTANCE FROM WELL TO NEAREST ROAD JUNCTION THIS WELL WILL REPLACE A WELL THAT WILL BE USED 39 S AS A STANDBY CONTACT LOCAL APPROVING AUTHOR FOR POLICY ON STANDBY WELLS mourd Diail D PERMIT NUMBER OF WELL TO BE REPLACED OR DEEPENED (IF AVAILABLE) 41 52 -----Not to be filled in by driller (MDE OR COUNTY USE ONLY) APPROP. PERMIT NUMBER PERMIT No. SPECIAL CONDITIONS • NOTE \_ APPROVING AUTHORITIES SHOULD USE SEPARATE SHEET IF NEEDED . DENV-Permit 97