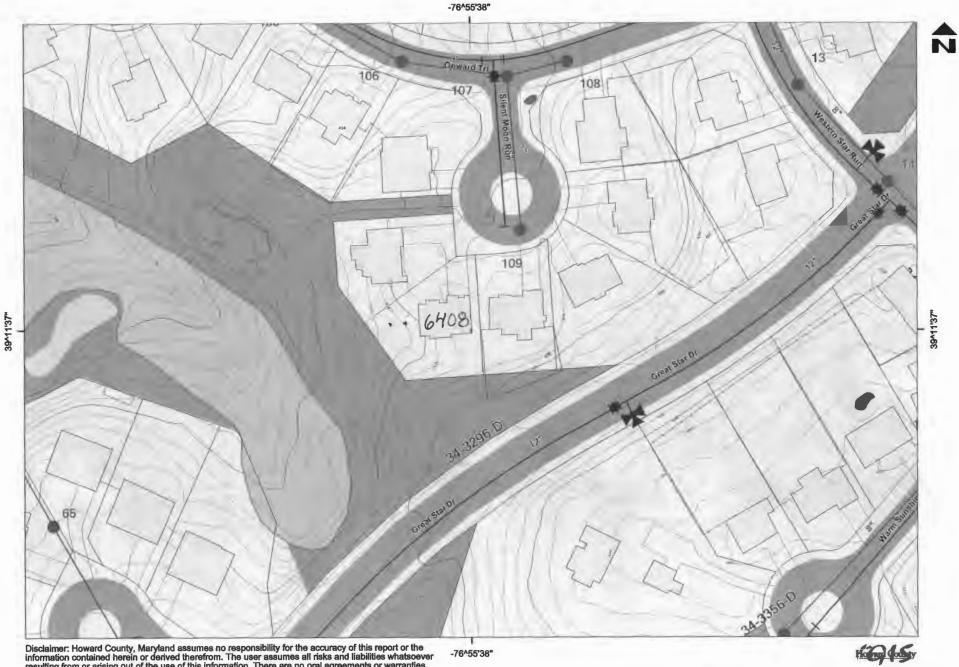

Disclaimer: Howard County, Maryland assumes no responsibility for the accuracy of this report or the information contained herein or derived therefrom. The user assumes all risks and liabilities whatsoever resulting from or arising out of the use of this information. There are no oral agreements or warranties relating to the use of this report.

By: Office: Map Width: 910.00 ft. Print Date: 10/14/2010 Scale: 1 in. = 100 ft.

|                                                                                     | y Data Searcl                                           |                           | nts and Taxati                                             | on                                                                                        |                                    |                        |                       |                  |                    | <u>Go Back</u><br>View Map<br>New Search |       |
|-------------------------------------------------------------------------------------|---------------------------------------------------------|---------------------------|------------------------------------------------------------|-------------------------------------------------------------------------------------------|------------------------------------|------------------------|-----------------------|------------------|--------------------|------------------------------------------|-------|
| Account Identifier: District - 15 Account Number - 114762                           |                                                         |                           |                                                            |                                                                                           |                                    |                        |                       |                  |                    |                                          |       |
|                                                                                     |                                                         |                           |                                                            | Owne                                                                                      | er Inform                          | ation                  |                       |                  |                    |                                          |       |
| Owner Name:                                                                         |                                                         |                           | RESIDE                                                     | NTIAL                                                                                     |                                    |                        |                       |                  |                    |                                          |       |
| Mailing Address: KNEALE FAIT<br>6408 SILENT M<br>CLARKSVILLE                        |                                                         |                           | ON RUN                                                     | <u>sidence:</u> YES<br><u>nce:</u> 1)/3791/344<br>2)                                      |                                    |                        |                       |                  |                    |                                          |       |
|                                                                                     |                                                         |                           | Locatio                                                    | on & S                                                                                    | Structure                          | Informati              | on                    |                  |                    |                                          |       |
| Premises Addre<br>6408 SW SILEN'<br>CLARKSVILLE                                     | Ň                                                       |                           |                                                            | Legal Description<br>LOT 82 10,028 SQ<br>6408 SILENT MOON RUN<br>VILL RIVER HILL S 2 AR 4 |                                    |                        |                       |                  |                    |                                          |       |
| Map Grid                                                                            |                                                         | Sub                       | Subdivisi                                                  | ion                                                                                       | Section                            | Block                  | Lot                   | Assess           | ment               | Plat<br>Not                              | 11469 |
| 35 13                                                                               | 437                                                     | <u>District</u>           |                                                            |                                                                                           |                                    |                        | 82                    | <u>Area</u><br>1 |                    | <u>No:</u><br><u>Plat</u><br>Ref:        |       |
| Special Tax Areas Town   Ad Valorem A/V, METRO FIRE TAX   Tax Class                 |                                                         |                           |                                                            |                                                                                           |                                    |                        |                       |                  |                    |                                          |       |
| Primary Structu<br>1996                                                             |                                                         | Enclosed Area<br>3,120 SF |                                                            |                                                                                           | Property Land Area<br>10,028.00 SF |                        |                       |                  | ounty Use<br>00000 |                                          |       |
| StoriesBase2YES                                                                     | <u>ment</u> <u>Typ</u><br>STA                           | _                         | Exterior<br>JNIT FRAME                                     | -                                                                                         |                                    |                        |                       |                  |                    |                                          |       |
|                                                                                     |                                                         |                           |                                                            | Valu                                                                                      | e Inform                           | ation                  |                       |                  |                    |                                          |       |
|                                                                                     | <u>Base</u><br><u>Value</u> <u>Phase-in Assessments</u> |                           |                                                            |                                                                                           |                                    |                        |                       |                  |                    |                                          |       |
| <u>Land</u><br>Improvements:                                                        | 359,2<br>347,6                                          | 20                        | As Of As Of<br>01/01/2010 07/01/2010<br>263,100<br>286,300 |                                                                                           |                                    | As Of<br>07/01/2011    |                       |                  |                    |                                          |       |
| <u>Total:</u>                                                                       | 706,9                                                   |                           | 549,400                                                    | 549,                                                                                      | 400                                | 549,400                |                       |                  |                    |                                          |       |
| Preferential Lar                                                                    | <u>nd:</u> 0                                            |                           | 0                                                          | 0                                                                                         | for Info                           | 0                      |                       |                  |                    |                                          |       |
|                                                                                     | ASANT RIDG                                              |                           | D PARTNERS                                                 |                                                                                           | fer Infori                         | <u>Date:</u><br>Deed1: | 08/14/19<br>/ 3791/ 3 |                  | Price:<br>Deed2:   | \$305,753                                |       |
| Seller:     HOWARD RESEARCH DEVELOPMENT CORP       Type:     UNIMPROVED ARMS-LENGTH |                                                         |                           |                                                            |                                                                                           |                                    | Date:<br>Deed1:        | 05/15/19              | 96               | Price:<br>Deed2:   | \$96,249                                 |       |
| <u>Seller:</u><br>Type:                                                             |                                                         |                           | -                                                          |                                                                                           |                                    | Date:<br>Deed1:        |                       |                  | Price:<br>Deed2:   |                                          |       |
|                                                                                     |                                                         |                           | E                                                          | xemp                                                                                      | tion Info                          | mation                 |                       |                  |                    |                                          |       |
| Partial Exempt                                                                      | Assessments                                             | Class                     | 07/01/2010                                                 |                                                                                           | /2011                              |                        |                       |                  |                    |                                          |       |
| <u>County</u><br><u>State</u><br><u>Municipal</u>                                   |                                                         | 000<br>000<br>000         | 0<br>0<br>0                                                | 0<br>0<br>0                                                                               |                                    |                        |                       |                  |                    |                                          |       |
| Tax Exempt: NO Special Tax Recapture:   Exempt Class: * NONE *                      |                                                         |                           |                                                            |                                                                                           |                                    |                        |                       |                  |                    |                                          |       |