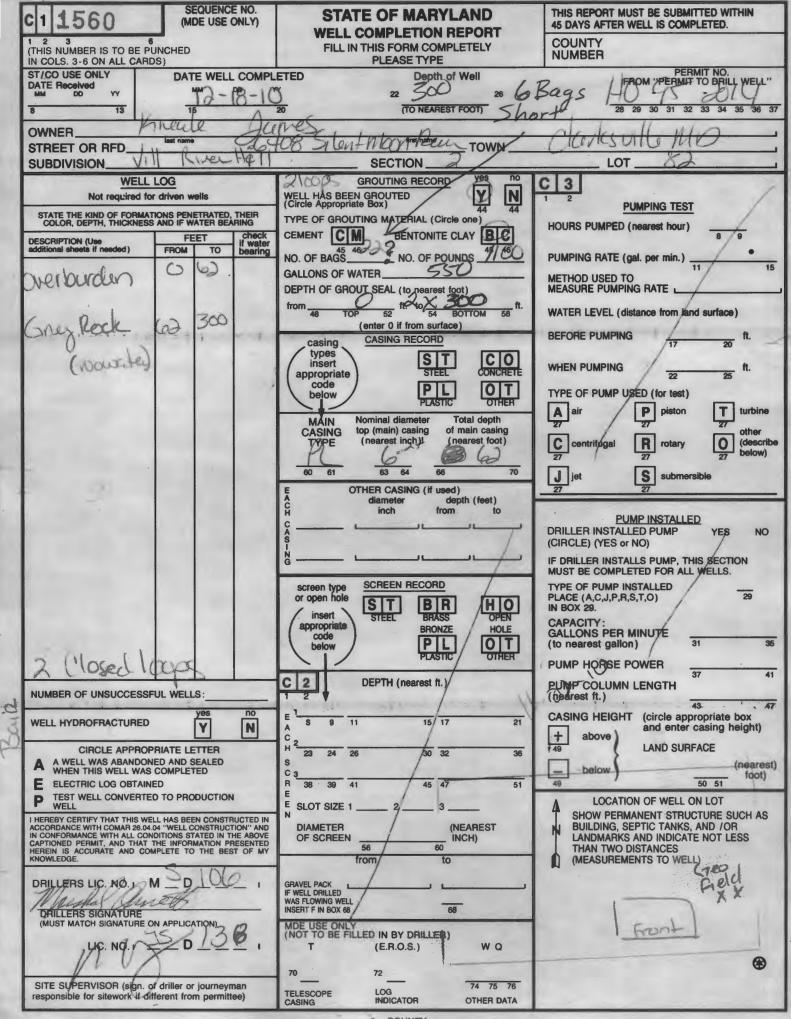

R

EMERGENCY/TEMP NO. IF ANY STATE PERMIT NUMBER SEQUENCE NO. 956 STATE OF MARYLAND 6 B 1 (MDE USE ONLY) APPLICATION FOR PERMIT TO DBULL WELL please type fill in this form completely Date Received (APA) LOCATION OF WELL B 3 01 10 OWNER INFORMATION COUNT First Name 23 SUBDIVISION 42 15 0 SECTION L LOT 36 Street or RFD 48 57 Town State 52 NEABEST TOWN 71 Zip 76 DRILLER INFORMAT MILES FROM TOWN (enter 0 if in town) M SD 106 76 77 78 В 4 icense No 81 2 DIRECTION OF WELL FROM NEAR WHAT ROAD 30 N ON WHICH SIDE OF ROAD (CIRCLE APPROPRIATE BOX) Ν E W E Date w E 37 Signa 9 В 2 WELL INFORMATION A DISTANCE FROM ROAD APPROX. PUMPING RATE ENTER FT OR MI 38 39 S W 8-9 (GAL. PER MIN.) 12 S<sub>E</sub> S BLK: AVERAGE DAILY QUANTITY NEEDED TAX MAP: PARCEL 20 (GAL. PER DAY) 14 USE FOR WATER (CIRCLE APPROPRIATE BOX) NOT TO BE FILLED IN BY DRILLER HEALTH DEPARTMENT APPROVAL DOMESTIC POTABLE SUPPLY & RESIDENTIAL D IRRIGATION COUNT COLIN FARMING (LIVESTOCK WATERING & AGRICULTURAL F IBBIGATION STATE SIGNATURE INSERT S 22 INDUSTRIAL, COMMERICIAL, DEWATERING DATE PUBLIC WATER SUPPLY WELL P 43 48 CO SIGNATUR MM T TEST, OBSERVATION, MONITORING EAST NORTH 000 GRID sed Loops GRID G GEO-THERMAL 50 SHOW MAJOR FEATURES OF 300 BOX & LOCATE WELL APPROXIMATE DEPTH OF WELL FEET WITH AN X SOU RCES OF DRILLING WATER NEAREST APPROXIMATE DIAMETER OF WELL INCH METHOD OF DRILLING (circle one) 3. BORED (or Aspended Jetted & DRIVEN JETTED 30 AIR-ROTary ROTARY (Hydraulic Rotary) **AIR-PERcussion** WRITE THE BOX NUMBER 37 CABLE DRive-POINT 1.7 **REVerse-ROTary** FROM THE MAP HERE other Ε ACEMENT OR DEEPENED WELLS 000 (CIRCLE APPROPRIATE BOX) N THIS WELL MIL NOT REPLACE AN EXISTING WELL Ν THIS WELL WILL REPLACE A WELL THAT WILL BE DRAW A SKETCH BELOW SHOWING LOCATION OF WELL IN 0 Y ABANDONED AND SEALED RELATION TO NEARBY TOWNS AND ROADS AND GIVE DISTANCE FROM WELL TO NEAREST ROAD JUNCTION THIS WELL WILL REPLACE A WELL THAT WILL BE USED 39 S AS A STANDBY CONTACT LOCAL APPROVING AUTHOR FOR POLICY ON STANDBY WELLS mourd Diail D PERMIT NUMBER OF WELL TO BE REPLACED OR DEEPENED (IF AVAILABLE) 41 52 -----Not to be filled in by driller (MDE OR COUNTY USE ONLY) APPROP. PERMIT NUMBER PERMIT No. SPECIAL CONDITIONS • NOTE \_ APPROVING AUTHORITIES SHOULD USE SEPARATE SHEET IF NEEDED . DENV-Permit 97