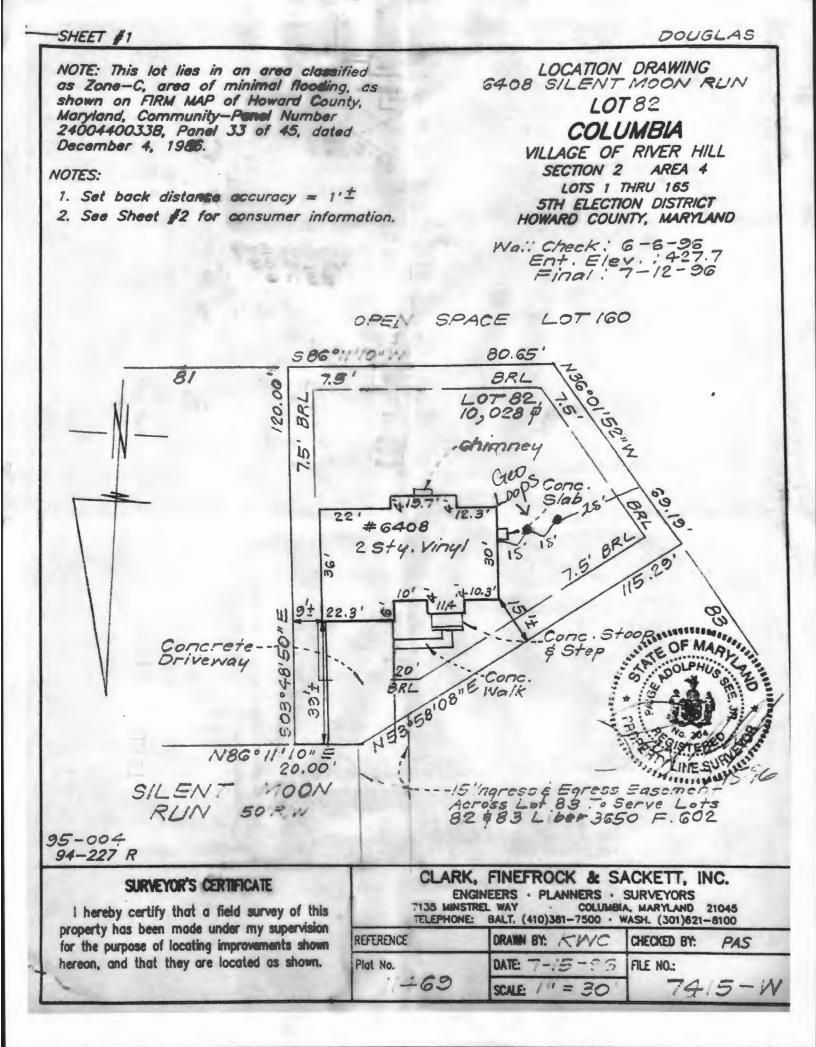

By: Office: Map Width: 910.00 ft. Print Date: 10/14/2010 Scale: 1 in. = 100 ft.

|                                                                                     | y Data Searcl                                           |                           | nts and Taxati                                             | on                                                                                        |                                    |                        |                       |                  |                    | <u>Go Back</u><br>View Map<br>New Search |       |
|-------------------------------------------------------------------------------------|---------------------------------------------------------|---------------------------|------------------------------------------------------------|-------------------------------------------------------------------------------------------|------------------------------------|------------------------|-----------------------|------------------|--------------------|------------------------------------------|-------|
| Account Identifier: District - 15 Account Number - 114762                           |                                                         |                           |                                                            |                                                                                           |                                    |                        |                       |                  |                    |                                          |       |
|                                                                                     |                                                         |                           |                                                            | Owne                                                                                      | er Inform                          | ation                  |                       |                  |                    |                                          |       |
| Owner Name:                                                                         |                                                         |                           | RESIDE                                                     | NTIAL                                                                                     |                                    |                        |                       |                  |                    |                                          |       |
| Mailing Address: KNEALE FAIT<br>6408 SILENT M<br>CLARKSVILLE                        |                                                         |                           | ON RUN                                                     | <u>sidence:</u> YES<br><u>nce:</u> 1)/3791/344<br>2)                                      |                                    |                        |                       |                  |                    |                                          |       |
|                                                                                     |                                                         |                           | Locatio                                                    | on & S                                                                                    | Structure                          | Informati              | on                    |                  |                    |                                          |       |
| Premises Addre<br>6408 SW SILEN'<br>CLARKSVILLE                                     | Ň                                                       |                           |                                                            | Legal Description<br>LOT 82 10,028 SQ<br>6408 SILENT MOON RUN<br>VILL RIVER HILL S 2 AR 4 |                                    |                        |                       |                  |                    |                                          |       |
| Map Grid                                                                            |                                                         | Sub                       | Subdivisi                                                  | ion                                                                                       | Section                            | Block                  | Lot                   | Assess           | ment               | Plat<br>Not                              | 11469 |
| 35 13                                                                               | 437                                                     | <u>District</u>           |                                                            |                                                                                           |                                    |                        | 82                    | <u>Area</u><br>1 |                    | <u>No:</u><br><u>Plat</u><br>Ref:        |       |
| Special Tax Areas Town   Ad Valorem A/V, METRO FIRE TAX   Tax Class                 |                                                         |                           |                                                            |                                                                                           |                                    |                        |                       |                  |                    |                                          |       |
| Primary Structu<br>1996                                                             |                                                         | Enclosed Area<br>3,120 SF |                                                            |                                                                                           | Property Land Area<br>10,028.00 SF |                        |                       |                  | ounty Use<br>00000 |                                          |       |
| StoriesBase2YES                                                                     | <u>ment</u> <u>Typ</u><br>STA                           | _                         | Exterior<br>JNIT FRAME                                     | -                                                                                         |                                    |                        |                       |                  |                    |                                          |       |
|                                                                                     |                                                         |                           |                                                            | Valu                                                                                      | e Inform                           | ation                  |                       |                  |                    |                                          |       |
|                                                                                     | <u>Base</u><br><u>Value</u> <u>Phase-in Assessments</u> |                           |                                                            |                                                                                           |                                    |                        |                       |                  |                    |                                          |       |
| <u>Land</u><br>Improvements:                                                        | 359,2<br>347,6                                          | 20                        | As Of As Of<br>01/01/2010 07/01/2010<br>263,100<br>286,300 |                                                                                           |                                    | As Of<br>07/01/2011    |                       |                  |                    |                                          |       |
| <u>Total:</u>                                                                       | 706,9                                                   |                           | 549,400                                                    | 549,                                                                                      | 400                                | 549,400                |                       |                  |                    |                                          |       |
| Preferential Lar                                                                    | <u>nd:</u> 0                                            |                           | 0                                                          | 0                                                                                         | for Info                           | 0                      |                       |                  |                    |                                          |       |
|                                                                                     | ASANT RIDG                                              |                           | D PARTNERS                                                 |                                                                                           | fer Infori                         | <u>Date:</u><br>Deed1: | 08/14/19<br>/ 3791/ 3 |                  | Price:<br>Deed2:   | \$305,753                                |       |
| Seller:     HOWARD RESEARCH DEVELOPMENT CORP       Type:     UNIMPROVED ARMS-LENGTH |                                                         |                           |                                                            |                                                                                           |                                    | Date:<br>Deed1:        | 05/15/19              | 96               | Price:<br>Deed2:   | \$96,249                                 |       |
| <u>Seller:</u><br>Type:                                                             |                                                         |                           | -                                                          |                                                                                           |                                    | Date:<br>Deed1:        |                       |                  | Price:<br>Deed2:   |                                          |       |
|                                                                                     |                                                         |                           | E                                                          | xemp                                                                                      | tion Info                          | mation                 |                       |                  |                    |                                          |       |
| Partial Exempt                                                                      | Assessments                                             | Class                     | 07/01/2010                                                 |                                                                                           | /2011                              |                        |                       |                  |                    |                                          |       |
| <u>County</u><br><u>State</u><br><u>Municipal</u>                                   |                                                         | 000<br>000<br>000         | 0<br>0<br>0                                                | 0<br>0<br>0                                                                               |                                    |                        |                       |                  |                    |                                          |       |
| Tax Exempt: NO Special Tax Recapture:   Exempt Class: * NONE *                      |                                                         |                           |                                                            |                                                                                           |                                    |                        |                       |                  |                    |                                          |       |