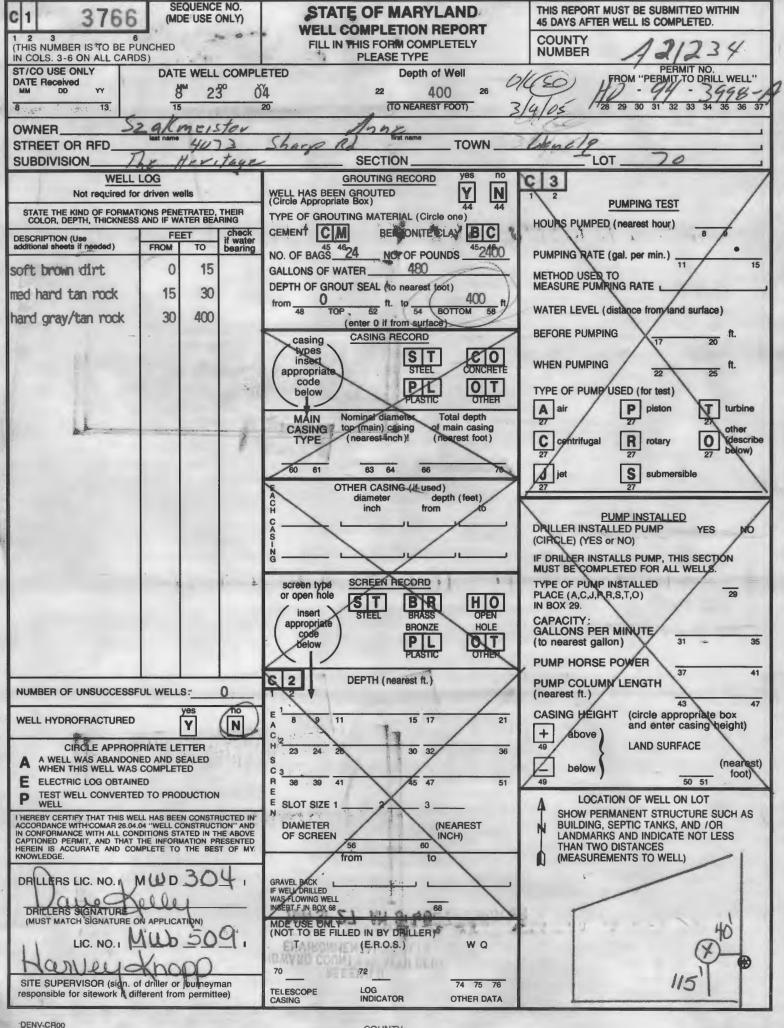

| B 1 3959 SEQUENCE NO.                                                                                                                                                                                                                                                                                                                                                                                                                                                                                                                                                                                                                                                                                                                                                                                                                                                                                                                                                                                                                                                                                                                                                                                                                                                                                                                                                                                                                                                                                                                                                                                                                                                                                                                                                                                                                                                                                                                                                                                                                                                                                                          | STATE OF               | MARYLAND                                    | STATE PERMIT NUMBER             |
|--------------------------------------------------------------------------------------------------------------------------------------------------------------------------------------------------------------------------------------------------------------------------------------------------------------------------------------------------------------------------------------------------------------------------------------------------------------------------------------------------------------------------------------------------------------------------------------------------------------------------------------------------------------------------------------------------------------------------------------------------------------------------------------------------------------------------------------------------------------------------------------------------------------------------------------------------------------------------------------------------------------------------------------------------------------------------------------------------------------------------------------------------------------------------------------------------------------------------------------------------------------------------------------------------------------------------------------------------------------------------------------------------------------------------------------------------------------------------------------------------------------------------------------------------------------------------------------------------------------------------------------------------------------------------------------------------------------------------------------------------------------------------------------------------------------------------------------------------------------------------------------------------------------------------------------------------------------------------------------------------------------------------------------------------------------------------------------------------------------------------------|------------------------|---------------------------------------------|---------------------------------|
| (MDE USE ONLY)                                                                                                                                                                                                                                                                                                                                                                                                                                                                                                                                                                                                                                                                                                                                                                                                                                                                                                                                                                                                                                                                                                                                                                                                                                                                                                                                                                                                                                                                                                                                                                                                                                                                                                                                                                                                                                                                                                                                                                                                                                                                                                                 |                        | ERMIT TO DRILL WELL                         | HO - 94 - 2900                  |
| 1 2 3                                                                                                                                                                                                                                                                                                                                                                                                                                                                                                                                                                                                                                                                                                                                                                                                                                                                                                                                                                                                                                                                                                                                                                                                                                                                                                                                                                                                                                                                                                                                                                                                                                                                                                                                                                                                                                                                                                                                                                                                                                                                                                                          |                        | e type                                      | fill in this form completely 79 |
| Date Received (APA)                                                                                                                                                                                                                                                                                                                                                                                                                                                                                                                                                                                                                                                                                                                                                                                                                                                                                                                                                                                                                                                                                                                                                                                                                                                                                                                                                                                                                                                                                                                                                                                                                                                                                                                                                                                                                                                                                                                                                                                                                                                                                                            | 000111                 | B 3                                         | LOCATION OF WELL                |
| OT IN OWNER INFORMA                                                                                                                                                                                                                                                                                                                                                                                                                                                                                                                                                                                                                                                                                                                                                                                                                                                                                                                                                                                                                                                                                                                                                                                                                                                                                                                                                                                                                                                                                                                                                                                                                                                                                                                                                                                                                                                                                                                                                                                                                                                                                                            | TION                   | Howe                                        |                                 |
| 8 MM DD YY 13                                                                                                                                                                                                                                                                                                                                                                                                                                                                                                                                                                                                                                                                                                                                                                                                                                                                                                                                                                                                                                                                                                                                                                                                                                                                                                                                                                                                                                                                                                                                                                                                                                                                                                                                                                                                                                                                                                                                                                                                                                                                                                                  |                        | 8 COUNTY 21                                 |                                 |
| SZAKMEISTER A                                                                                                                                                                                                                                                                                                                                                                                                                                                                                                                                                                                                                                                                                                                                                                                                                                                                                                                                                                                                                                                                                                                                                                                                                                                                                                                                                                                                                                                                                                                                                                                                                                                                                                                                                                                                                                                                                                                                                                                                                                                                                                                  | nne                    | The the                                     | VITAGE                          |
| 11073 5100                                                                                                                                                                                                                                                                                                                                                                                                                                                                                                                                                                                                                                                                                                                                                                                                                                                                                                                                                                                                                                                                                                                                                                                                                                                                                                                                                                                                                                                                                                                                                                                                                                                                                                                                                                                                                                                                                                                                                                                                                                                                                                                     | st Name 34             | 23 SUBDIVISION                              | 42                              |
| 36 Street on RFD                                                                                                                                                                                                                                                                                                                                                                                                                                                                                                                                                                                                                                                                                                                                                                                                                                                                                                                                                                                                                                                                                                                                                                                                                                                                                                                                                                                                                                                                                                                                                                                                                                                                                                                                                                                                                                                                                                                                                                                                                                                                                                               | 55                     | SECTION 44 48                               | LOT 48 50                       |
| Clench Uld 21737                                                                                                                                                                                                                                                                                                                                                                                                                                                                                                                                                                                                                                                                                                                                                                                                                                                                                                                                                                                                                                                                                                                                                                                                                                                                                                                                                                                                                                                                                                                                                                                                                                                                                                                                                                                                                                                                                                                                                                                                                                                                                                               |                        | Clenala                                     |                                 |
| 5 Town 70 State 72 Zip 76                                                                                                                                                                                                                                                                                                                                                                                                                                                                                                                                                                                                                                                                                                                                                                                                                                                                                                                                                                                                                                                                                                                                                                                                                                                                                                                                                                                                                                                                                                                                                                                                                                                                                                                                                                                                                                                                                                                                                                                                                                                                                                      |                        | 52 NEAREST TOWN                             | 7 71                            |
| CRILLER INFORMATION                                                                                                                                                                                                                                                                                                                                                                                                                                                                                                                                                                                                                                                                                                                                                                                                                                                                                                                                                                                                                                                                                                                                                                                                                                                                                                                                                                                                                                                                                                                                                                                                                                                                                                                                                                                                                                                                                                                                                                                                                                                                                                            |                        | MILES FROM TOWN (enter 0 if in town)        |                                 |
| Daue Kelly MWD 304                                                                                                                                                                                                                                                                                                                                                                                                                                                                                                                                                                                                                                                                                                                                                                                                                                                                                                                                                                                                                                                                                                                                                                                                                                                                                                                                                                                                                                                                                                                                                                                                                                                                                                                                                                                                                                                                                                                                                                                                                                                                                                             |                        | 73 76 77 78                                 |                                 |
| Driller's Name 76 License No. 81                                                                                                                                                                                                                                                                                                                                                                                                                                                                                                                                                                                                                                                                                                                                                                                                                                                                                                                                                                                                                                                                                                                                                                                                                                                                                                                                                                                                                                                                                                                                                                                                                                                                                                                                                                                                                                                                                                                                                                                                                                                                                               |                        | 1 2 4073 51010 Pd                           |                                 |
| Jones Well Drilling Inc                                                                                                                                                                                                                                                                                                                                                                                                                                                                                                                                                                                                                                                                                                                                                                                                                                                                                                                                                                                                                                                                                                                                                                                                                                                                                                                                                                                                                                                                                                                                                                                                                                                                                                                                                                                                                                                                                                                                                                                                                                                                                                        |                        | DIRECTION OF WELL FROM<br>TOWN (CIRCLE BOX) | 11 NEAR WHAT BOAD 30            |
| Firm Name                                                                                                                                                                                                                                                                                                                                                                                                                                                                                                                                                                                                                                                                                                                                                                                                                                                                                                                                                                                                                                                                                                                                                                                                                                                                                                                                                                                                                                                                                                                                                                                                                                                                                                                                                                                                                                                                                                                                                                                                                                                                                                                      |                        | N ON OF ICE                                 | NORTH NORTH                     |
| Address Address                                                                                                                                                                                                                                                                                                                                                                                                                                                                                                                                                                                                                                                                                                                                                                                                                                                                                                                                                                                                                                                                                                                                                                                                                                                                                                                                                                                                                                                                                                                                                                                                                                                                                                                                                                                                                                                                                                                                                                                                                                                                                                                |                        | NW 8 NE                                     | (CIRCLE APPROPRIATE BOX)        |
| 1)2110 Kellon 6-2540H                                                                                                                                                                                                                                                                                                                                                                                                                                                                                                                                                                                                                                                                                                                                                                                                                                                                                                                                                                                                                                                                                                                                                                                                                                                                                                                                                                                                                                                                                                                                                                                                                                                                                                                                                                                                                                                                                                                                                                                                                                                                                                          |                        | 8-9                                         | WEST STEAST                     |
| Signature                                                                                                                                                                                                                                                                                                                                                                                                                                                                                                                                                                                                                                                                                                                                                                                                                                                                                                                                                                                                                                                                                                                                                                                                                                                                                                                                                                                                                                                                                                                                                                                                                                                                                                                                                                                                                                                                                                                                                                                                                                                                                                                      | Date O                 | M (10MN) E                                  | 34 /00 37., south               |
| B 2 WELL INFORMATION APPROX. PUMPING RATE                                                                                                                                                                                                                                                                                                                                                                                                                                                                                                                                                                                                                                                                                                                                                                                                                                                                                                                                                                                                                                                                                                                                                                                                                                                                                                                                                                                                                                                                                                                                                                                                                                                                                                                                                                                                                                                                                                                                                                                                                                                                                      | 0 3/4/10               |                                             | DISTANCE FROM ROAD              |
| (GAL. PER MIN.) 8                                                                                                                                                                                                                                                                                                                                                                                                                                                                                                                                                                                                                                                                                                                                                                                                                                                                                                                                                                                                                                                                                                                                                                                                                                                                                                                                                                                                                                                                                                                                                                                                                                                                                                                                                                                                                                                                                                                                                                                                                                                                                                              | 12                     | SW SE                                       | ENTER FT OR MI 38 39            |
| AVERAGE DAILY QUANTITY NEEDED (GAL. PER DAY) 14                                                                                                                                                                                                                                                                                                                                                                                                                                                                                                                                                                                                                                                                                                                                                                                                                                                                                                                                                                                                                                                                                                                                                                                                                                                                                                                                                                                                                                                                                                                                                                                                                                                                                                                                                                                                                                                                                                                                                                                                                                                                                | 20                     | 8-9 S 8-9                                   | TAX MAP: BLK: PARCEL IDT        |
| USE FOR WATER (CIRCLE APPROPRIATE BOX)                                                                                                                                                                                                                                                                                                                                                                                                                                                                                                                                                                                                                                                                                                                                                                                                                                                                                                                                                                                                                                                                                                                                                                                                                                                                                                                                                                                                                                                                                                                                                                                                                                                                                                                                                                                                                                                                                                                                                                                                                                                                                         |                        | NOT TO BE FILLED IN BY DRILLER              |                                 |
| DOMESTIC DOTABLE SUPPLIVE RESIDENTIAL                                                                                                                                                                                                                                                                                                                                                                                                                                                                                                                                                                                                                                                                                                                                                                                                                                                                                                                                                                                                                                                                                                                                                                                                                                                                                                                                                                                                                                                                                                                                                                                                                                                                                                                                                                                                                                                                                                                                                                                                                                                                                          |                        | HEALTH DEPARTMENT APPROVAL                  |                                 |
| IRRIGATION                                                                                                                                                                                                                                                                                                                                                                                                                                                                                                                                                                                                                                                                                                                                                                                                                                                                                                                                                                                                                                                                                                                                                                                                                                                                                                                                                                                                                                                                                                                                                                                                                                                                                                                                                                                                                                                                                                                                                                                                                                                                                                                     |                        | Howard. 421234                              |                                 |
| F FARMING (LIVESTOCK WATERING & AGRICULTURAL                                                                                                                                                                                                                                                                                                                                                                                                                                                                                                                                                                                                                                                                                                                                                                                                                                                                                                                                                                                                                                                                                                                                                                                                                                                                                                                                                                                                                                                                                                                                                                                                                                                                                                                                                                                                                                                                                                                                                                                                                                                                                   |                        | COUNTY NAME COUNTY NO.                      |                                 |
| IRRIGATION CO.                                                                                                                                                                                                                                                                                                                                                                                                                                                                                                                                                                                                                                                                                                                                                                                                                                                                                                                                                                                                                                                                                                                                                                                                                                                                                                                                                                                                                                                                                                                                                                                                                                                                                                                                                                                                                                                                                                                                                                                                                                                                                                                 |                        | SIGNATURE                                   | INSERT S                        |
| ii iidooriiii ka oo iiiii ka aa                                                                                                                                                                                                                                                                                                                                                                                                                                                                                                                                                                                                                                                                                                                                                                                                                                                                                                                                                                                                                                                                                                                                                                                                                                                                                                                                                                                                                                                                                                                                                                                                                                                                                                                                                                                                                                                                                                                                                                                                                                                               |                        | DATE ISSUED                                 | ( that let Bliz 15th            |
| P PUBLIC WATER SUPPLY WELL                                                                                                                                                                                                                                                                                                                                                                                                                                                                                                                                                                                                                                                                                                                                                                                                                                                                                                                                                                                                                                                                                                                                                                                                                                                                                                                                                                                                                                                                                                                                                                                                                                                                                                                                                                                                                                                                                                                                                                                                                                                                                                     | boles                  | 43 MM DD YY 48                              | CO SIGNATURE EXP. DATE          |
| T TEST, OBSERVATION, MONITORING                                                                                                                                                                                                                                                                                                                                                                                                                                                                                                                                                                                                                                                                                                                                                                                                                                                                                                                                                                                                                                                                                                                                                                                                                                                                                                                                                                                                                                                                                                                                                                                                                                                                                                                                                                                                                                                                                                                                                                                                                                                                                                |                        | NORTH 5/9 0                                 | 0 0 GRID 798 000                |
| G GEO THERMAL                                                                                                                                                                                                                                                                                                                                                                                                                                                                                                                                                                                                                                                                                                                                                                                                                                                                                                                                                                                                                                                                                                                                                                                                                                                                                                                                                                                                                                                                                                                                                                                                                                                                                                                                                                                                                                                                                                                                                                                                                                                                                                                  | 7                      | 50 50                                       | 55 57 63                        |
| 110                                                                                                                                                                                                                                                                                                                                                                                                                                                                                                                                                                                                                                                                                                                                                                                                                                                                                                                                                                                                                                                                                                                                                                                                                                                                                                                                                                                                                                                                                                                                                                                                                                                                                                                                                                                                                                                                                                                                                                                                                                                                                                                            |                        | SHOW MAJOR FEATURES                         | OF                              |
| APPROXIMATE DEPTH OF WELL                                                                                                                                                                                                                                                                                                                                                                                                                                                                                                                                                                                                                                                                                                                                                                                                                                                                                                                                                                                                                                                                                                                                                                                                                                                                                                                                                                                                                                                                                                                                                                                                                                                                                                                                                                                                                                                                                                                                                                                                                                                                                                      | FEET                   | BOX & LOCATE WELL ' -                       | ~ ×                             |
| 24                                                                                                                                                                                                                                                                                                                                                                                                                                                                                                                                                                                                                                                                                                                                                                                                                                                                                                                                                                                                                                                                                                                                                                                                                                                                                                                                                                                                                                                                                                                                                                                                                                                                                                                                                                                                                                                                                                                                                                                                                                                                                                                             | 28 NEAREST             | SOURCES OF DRILLING V                       | VATER                           |
| APPROXIMATE DIAMETER OF WELL                                                                                                                                                                                                                                                                                                                                                                                                                                                                                                                                                                                                                                                                                                                                                                                                                                                                                                                                                                                                                                                                                                                                                                                                                                                                                                                                                                                                                                                                                                                                                                                                                                                                                                                                                                                                                                                                                                                                                                                                                                                                                                   | INCH                   | 1.                                          | Paper Control of the Control    |
| METHOD OF DRILLING (circ                                                                                                                                                                                                                                                                                                                                                                                                                                                                                                                                                                                                                                                                                                                                                                                                                                                                                                                                                                                                                                                                                                                                                                                                                                                                                                                                                                                                                                                                                                                                                                                                                                                                                                                                                                                                                                                                                                                                                                                                                                                                                                       | cle one)               | 2.<br>3.                                    |                                 |
| BORED (or Augered) JETTED                                                                                                                                                                                                                                                                                                                                                                                                                                                                                                                                                                                                                                                                                                                                                                                                                                                                                                                                                                                                                                                                                                                                                                                                                                                                                                                                                                                                                                                                                                                                                                                                                                                                                                                                                                                                                                                                                                                                                                                                                                                                                                      | Jetted & DRIVEN        | 0.                                          | Lands Lands Town                |
| the state of the s | ARY (Hydraulic Rotary) | WRITE THE BOX NUMBER                        | *                               |
| 37 CABLE REVerse-ROTary                                                                                                                                                                                                                                                                                                                                                                                                                                                                                                                                                                                                                                                                                                                                                                                                                                                                                                                                                                                                                                                                                                                                                                                                                                                                                                                                                                                                                                                                                                                                                                                                                                                                                                                                                                                                                                                                                                                                                                                                                                                                                                        | DRive-POINT            | FROM THE MAP HERE                           | - 1                             |
| öther                                                                                                                                                                                                                                                                                                                                                                                                                                                                                                                                                                                                                                                                                                                                                                                                                                                                                                                                                                                                                                                                                                                                                                                                                                                                                                                                                                                                                                                                                                                                                                                                                                                                                                                                                                                                                                                                                                                                                                                                                                                                                                                          |                        | die                                         | 798                             |
| * REPLACEMENT OR DEEPENE                                                                                                                                                                                                                                                                                                                                                                                                                                                                                                                                                                                                                                                                                                                                                                                                                                                                                                                                                                                                                                                                                                                                                                                                                                                                                                                                                                                                                                                                                                                                                                                                                                                                                                                                                                                                                                                                                                                                                                                                                                                                                                       |                        | E                                           | 000                             |
| (CIRCLE APPROPRIATE BO)  N THIS WELL WILL NOT REPLACE AN EXISTING                                                                                                                                                                                                                                                                                                                                                                                                                                                                                                                                                                                                                                                                                                                                                                                                                                                                                                                                                                                                                                                                                                                                                                                                                                                                                                                                                                                                                                                                                                                                                                                                                                                                                                                                                                                                                                                                                                                                                                                                                                                              |                        | N 510                                       | 9- 000                          |
| THIS WELL WILL REPLACE A WELL THAT WILL                                                                                                                                                                                                                                                                                                                                                                                                                                                                                                                                                                                                                                                                                                                                                                                                                                                                                                                                                                                                                                                                                                                                                                                                                                                                                                                                                                                                                                                                                                                                                                                                                                                                                                                                                                                                                                                                                                                                                                                                                                                                                        |                        | DRAW A SKETCH BELOW                         | SHOWING LOCATION OF WELL IN     |
| ABANDONED AND SEALED                                                                                                                                                                                                                                                                                                                                                                                                                                                                                                                                                                                                                                                                                                                                                                                                                                                                                                                                                                                                                                                                                                                                                                                                                                                                                                                                                                                                                                                                                                                                                                                                                                                                                                                                                                                                                                                                                                                                                                                                                                                                                                           |                        |                                             | OWNS AND ROADS AND GIVE         |
| 39 S THIS WELL WILL REPLACE A WELL THAT WILL 39 AS A STANDBY-CONTACT LOCAL APPROVING                                                                                                                                                                                                                                                                                                                                                                                                                                                                                                                                                                                                                                                                                                                                                                                                                                                                                                                                                                                                                                                                                                                                                                                                                                                                                                                                                                                                                                                                                                                                                                                                                                                                                                                                                                                                                                                                                                                                                                                                                                           |                        | DISTANCE FROM WELL I                        | O NEAREST ROAD JUNCTION         |
| FOR POLICY ON STANDBY WELLS                                                                                                                                                                                                                                                                                                                                                                                                                                                                                                                                                                                                                                                                                                                                                                                                                                                                                                                                                                                                                                                                                                                                                                                                                                                                                                                                                                                                                                                                                                                                                                                                                                                                                                                                                                                                                                                                                                                                                                                                                                                                                                    |                        | - My Fary                                   | 00 51-                          |
| D THIS WELL WILL DEEPEN AN EXISTING WELL PERMIT NUMBER OF WELL TO BE REPLACED OR DE                                                                                                                                                                                                                                                                                                                                                                                                                                                                                                                                                                                                                                                                                                                                                                                                                                                                                                                                                                                                                                                                                                                                                                                                                                                                                                                                                                                                                                                                                                                                                                                                                                                                                                                                                                                                                                                                                                                                                                                                                                            | EPENED                 | Ya                                          | Ca. USH =                       |
| (IF AVAILABLE) 41                                                                                                                                                                                                                                                                                                                                                                                                                                                                                                                                                                                                                                                                                                                                                                                                                                                                                                                                                                                                                                                                                                                                                                                                                                                                                                                                                                                                                                                                                                                                                                                                                                                                                                                                                                                                                                                                                                                                                                                                                                                                                                              | 52                     | N                                           | 6 1031                          |
| Not to be filled in by driller (MDE OR COU!                                                                                                                                                                                                                                                                                                                                                                                                                                                                                                                                                                                                                                                                                                                                                                                                                                                                                                                                                                                                                                                                                                                                                                                                                                                                                                                                                                                                                                                                                                                                                                                                                                                                                                                                                                                                                                                                                                                                                                                                                                                                                    | NTY USE ONLY)          | 1                                           | = 121 Paradis                   |
| Not to be filled in by diffier (MDE ON COOK                                                                                                                                                                                                                                                                                                                                                                                                                                                                                                                                                                                                                                                                                                                                                                                                                                                                                                                                                                                                                                                                                                                                                                                                                                                                                                                                                                                                                                                                                                                                                                                                                                                                                                                                                                                                                                                                                                                                                                                                                                                                                    | COL ONE I)             | 1                                           | 14 MAN 14                       |
| APPROP. PERMIT NUMBER                                                                                                                                                                                                                                                                                                                                                                                                                                                                                                                                                                                                                                                                                                                                                                                                                                                                                                                                                                                                                                                                                                                                                                                                                                                                                                                                                                                                                                                                                                                                                                                                                                                                                                                                                                                                                                                                                                                                                                                                                                                                                                          |                        |                                             | CR / C.                         |
| HU-94-3998 3998                                                                                                                                                                                                                                                                                                                                                                                                                                                                                                                                                                                                                                                                                                                                                                                                                                                                                                                                                                                                                                                                                                                                                                                                                                                                                                                                                                                                                                                                                                                                                                                                                                                                                                                                                                                                                                                                                                                                                                                                                                                                                                                |                        |                                             |                                 |
| PERMIT No 70 71 72 73                                                                                                                                                                                                                                                                                                                                                                                                                                                                                                                                                                                                                                                                                                                                                                                                                                                                                                                                                                                                                                                                                                                                                                                                                                                                                                                                                                                                                                                                                                                                                                                                                                                                                                                                                                                                                                                                                                                                                                                                                                                                                                          | 3 74 75 76 77 78 79    | 1 500Q                                      |                                 |
| SPECIAL CONDITIONS NOTE - APPROVING AUTHORITIES SHOULD USE SUARATE SHEET IF NEEDED GOODAT MUST be TOP 10 bottom in 645/65                                                                                                                                                                                                                                                                                                                                                                                                                                                                                                                                                                                                                                                                                                                                                                                                                                                                                                                                                                                                                                                                                                                                                                                                                                                                                                                                                                                                                                                                                                                                                                                                                                                                                                                                                                                                                                                                                                                                                                                                      |                        |                                             |                                 |
|                                                                                                                                                                                                                                                                                                                                                                                                                                                                                                                                                                                                                                                                                                                                                                                                                                                                                                                                                                                                                                                                                                                                                                                                                                                                                                                                                                                                                                                                                                                                                                                                                                                                                                                                                                                                                                                                                                                                                                                                                                                                                                                                |                        |                                             |                                 |
| DENV-Permit 97 ② COUNTY                                                                                                                                                                                                                                                                                                                                                                                                                                                                                                                                                                                                                                                                                                                                                                                                                                                                                                                                                                                                                                                                                                                                                                                                                                                                                                                                                                                                                                                                                                                                                                                                                                                                                                                                                                                                                                                                                                                                                                                                                                                                                                        |                        |                                             |                                 |