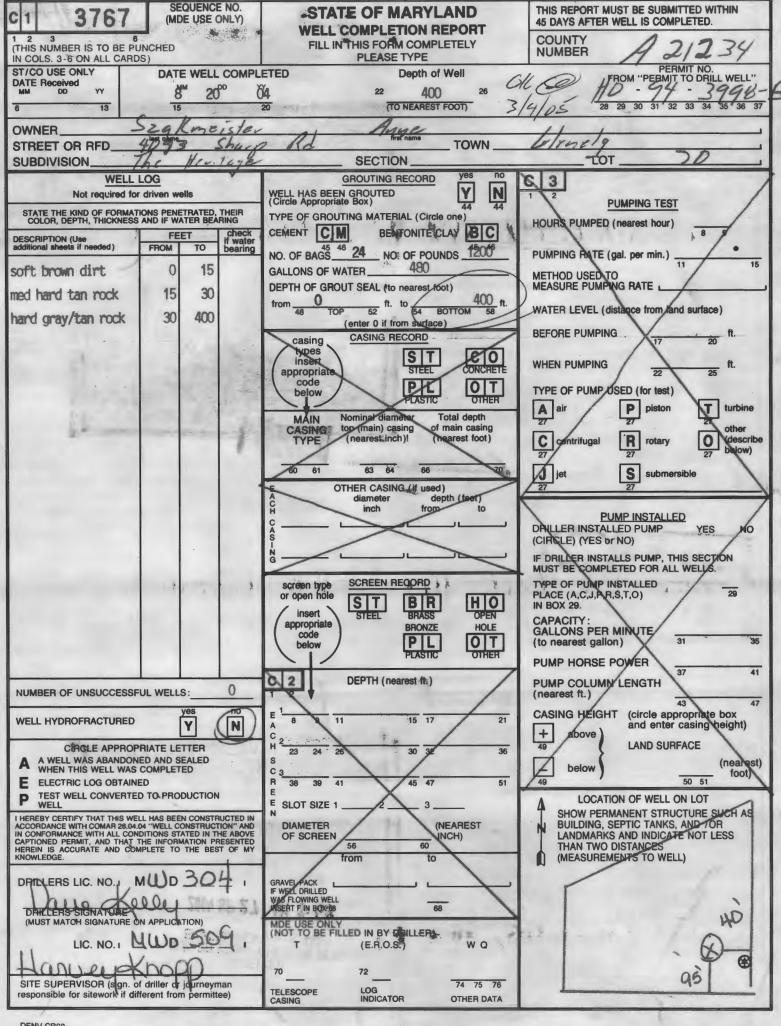

| B 1 3959 SEQUENCE NO.                                                                                                                                                                                                                                                                                                                                                                                                                                                                                                                                                                                                                                                                                                                                                                                                                                                                                                                                                                                                                                                                                                                                                                                                                                                                                                                                                                                                                                                                                                                                                                                                                                                                                                                                                                                                                                                                                                                                                                                                                                                                                                          | STATE OF               | MARYLAND                                    | STATE PERMIT NUMBER             |
|--------------------------------------------------------------------------------------------------------------------------------------------------------------------------------------------------------------------------------------------------------------------------------------------------------------------------------------------------------------------------------------------------------------------------------------------------------------------------------------------------------------------------------------------------------------------------------------------------------------------------------------------------------------------------------------------------------------------------------------------------------------------------------------------------------------------------------------------------------------------------------------------------------------------------------------------------------------------------------------------------------------------------------------------------------------------------------------------------------------------------------------------------------------------------------------------------------------------------------------------------------------------------------------------------------------------------------------------------------------------------------------------------------------------------------------------------------------------------------------------------------------------------------------------------------------------------------------------------------------------------------------------------------------------------------------------------------------------------------------------------------------------------------------------------------------------------------------------------------------------------------------------------------------------------------------------------------------------------------------------------------------------------------------------------------------------------------------------------------------------------------|------------------------|---------------------------------------------|---------------------------------|
| (MDE USE ONLY)                                                                                                                                                                                                                                                                                                                                                                                                                                                                                                                                                                                                                                                                                                                                                                                                                                                                                                                                                                                                                                                                                                                                                                                                                                                                                                                                                                                                                                                                                                                                                                                                                                                                                                                                                                                                                                                                                                                                                                                                                                                                                                                 |                        | ERMIT TO DRILL WELL                         | HO - 94 - 2900                  |
| 1 2 3                                                                                                                                                                                                                                                                                                                                                                                                                                                                                                                                                                                                                                                                                                                                                                                                                                                                                                                                                                                                                                                                                                                                                                                                                                                                                                                                                                                                                                                                                                                                                                                                                                                                                                                                                                                                                                                                                                                                                                                                                                                                                                                          |                        | e type                                      | fill in this form completely 79 |
| Date Received (APA)                                                                                                                                                                                                                                                                                                                                                                                                                                                                                                                                                                                                                                                                                                                                                                                                                                                                                                                                                                                                                                                                                                                                                                                                                                                                                                                                                                                                                                                                                                                                                                                                                                                                                                                                                                                                                                                                                                                                                                                                                                                                                                            | 000111                 | B 3                                         | LOCATION OF WELL                |
| OT IN OWNER INFORMA                                                                                                                                                                                                                                                                                                                                                                                                                                                                                                                                                                                                                                                                                                                                                                                                                                                                                                                                                                                                                                                                                                                                                                                                                                                                                                                                                                                                                                                                                                                                                                                                                                                                                                                                                                                                                                                                                                                                                                                                                                                                                                            | TION                   | Howe                                        |                                 |
| 8 MM DD YY 13                                                                                                                                                                                                                                                                                                                                                                                                                                                                                                                                                                                                                                                                                                                                                                                                                                                                                                                                                                                                                                                                                                                                                                                                                                                                                                                                                                                                                                                                                                                                                                                                                                                                                                                                                                                                                                                                                                                                                                                                                                                                                                                  |                        | 8 COUNTY 21                                 |                                 |
| SZAKMEISTER A                                                                                                                                                                                                                                                                                                                                                                                                                                                                                                                                                                                                                                                                                                                                                                                                                                                                                                                                                                                                                                                                                                                                                                                                                                                                                                                                                                                                                                                                                                                                                                                                                                                                                                                                                                                                                                                                                                                                                                                                                                                                                                                  | nne                    | The the                                     | VITAGE                          |
| 11073 5100                                                                                                                                                                                                                                                                                                                                                                                                                                                                                                                                                                                                                                                                                                                                                                                                                                                                                                                                                                                                                                                                                                                                                                                                                                                                                                                                                                                                                                                                                                                                                                                                                                                                                                                                                                                                                                                                                                                                                                                                                                                                                                                     | st Name 34             | 23 SUBDIVISION                              | 42                              |
| 36 Street on RFD                                                                                                                                                                                                                                                                                                                                                                                                                                                                                                                                                                                                                                                                                                                                                                                                                                                                                                                                                                                                                                                                                                                                                                                                                                                                                                                                                                                                                                                                                                                                                                                                                                                                                                                                                                                                                                                                                                                                                                                                                                                                                                               | 55                     | SECTION 44 48                               | LOT 48 50                       |
| Clench Uld 21737                                                                                                                                                                                                                                                                                                                                                                                                                                                                                                                                                                                                                                                                                                                                                                                                                                                                                                                                                                                                                                                                                                                                                                                                                                                                                                                                                                                                                                                                                                                                                                                                                                                                                                                                                                                                                                                                                                                                                                                                                                                                                                               |                        | Clenala                                     |                                 |
| 5 Town 70 State 72 Zip 76                                                                                                                                                                                                                                                                                                                                                                                                                                                                                                                                                                                                                                                                                                                                                                                                                                                                                                                                                                                                                                                                                                                                                                                                                                                                                                                                                                                                                                                                                                                                                                                                                                                                                                                                                                                                                                                                                                                                                                                                                                                                                                      |                        | 52 NEAREST TOWN                             | 7 71                            |
| CRILLER INFORMATION                                                                                                                                                                                                                                                                                                                                                                                                                                                                                                                                                                                                                                                                                                                                                                                                                                                                                                                                                                                                                                                                                                                                                                                                                                                                                                                                                                                                                                                                                                                                                                                                                                                                                                                                                                                                                                                                                                                                                                                                                                                                                                            |                        | MILES FROM TOWN (enter 0 if in town)        |                                 |
| Daue Kelly MWD 304                                                                                                                                                                                                                                                                                                                                                                                                                                                                                                                                                                                                                                                                                                                                                                                                                                                                                                                                                                                                                                                                                                                                                                                                                                                                                                                                                                                                                                                                                                                                                                                                                                                                                                                                                                                                                                                                                                                                                                                                                                                                                                             |                        | 73 76 77 78                                 |                                 |
| Driller's Name 76 License No. 81                                                                                                                                                                                                                                                                                                                                                                                                                                                                                                                                                                                                                                                                                                                                                                                                                                                                                                                                                                                                                                                                                                                                                                                                                                                                                                                                                                                                                                                                                                                                                                                                                                                                                                                                                                                                                                                                                                                                                                                                                                                                                               |                        | 1 2 4073 51010 Pd                           |                                 |
| Jones Well Drilling Inc                                                                                                                                                                                                                                                                                                                                                                                                                                                                                                                                                                                                                                                                                                                                                                                                                                                                                                                                                                                                                                                                                                                                                                                                                                                                                                                                                                                                                                                                                                                                                                                                                                                                                                                                                                                                                                                                                                                                                                                                                                                                                                        |                        | DIRECTION OF WELL FROM<br>TOWN (CIRCLE BOX) | 11 NEAR WHAT BOAD 30            |
| Firm Name                                                                                                                                                                                                                                                                                                                                                                                                                                                                                                                                                                                                                                                                                                                                                                                                                                                                                                                                                                                                                                                                                                                                                                                                                                                                                                                                                                                                                                                                                                                                                                                                                                                                                                                                                                                                                                                                                                                                                                                                                                                                                                                      |                        | N ON OF ICE                                 | NORTH NORTH                     |
| Address Address                                                                                                                                                                                                                                                                                                                                                                                                                                                                                                                                                                                                                                                                                                                                                                                                                                                                                                                                                                                                                                                                                                                                                                                                                                                                                                                                                                                                                                                                                                                                                                                                                                                                                                                                                                                                                                                                                                                                                                                                                                                                                                                |                        | NW 8 NE                                     | (CIRCLE APPROPRIATE BOX)        |
| 1)2110 Kellon 6-2540H                                                                                                                                                                                                                                                                                                                                                                                                                                                                                                                                                                                                                                                                                                                                                                                                                                                                                                                                                                                                                                                                                                                                                                                                                                                                                                                                                                                                                                                                                                                                                                                                                                                                                                                                                                                                                                                                                                                                                                                                                                                                                                          |                        | 8-9                                         | WEST STEAST                     |
| Signature                                                                                                                                                                                                                                                                                                                                                                                                                                                                                                                                                                                                                                                                                                                                                                                                                                                                                                                                                                                                                                                                                                                                                                                                                                                                                                                                                                                                                                                                                                                                                                                                                                                                                                                                                                                                                                                                                                                                                                                                                                                                                                                      | Date O                 | M (10MN) E                                  | 34 /00 37., south               |
| B 2 WELL INFORMATION APPROX. PUMPING RATE                                                                                                                                                                                                                                                                                                                                                                                                                                                                                                                                                                                                                                                                                                                                                                                                                                                                                                                                                                                                                                                                                                                                                                                                                                                                                                                                                                                                                                                                                                                                                                                                                                                                                                                                                                                                                                                                                                                                                                                                                                                                                      | 0 3/4/10               |                                             | DISTANCE FROM ROAD              |
| (GAL. PER MIN.) 8                                                                                                                                                                                                                                                                                                                                                                                                                                                                                                                                                                                                                                                                                                                                                                                                                                                                                                                                                                                                                                                                                                                                                                                                                                                                                                                                                                                                                                                                                                                                                                                                                                                                                                                                                                                                                                                                                                                                                                                                                                                                                                              | 12                     | SW SE                                       | ENTER FT OR MI 38 39            |
| AVERAGE DAILY QUANTITY NEEDED (GAL. PER DAY) 14                                                                                                                                                                                                                                                                                                                                                                                                                                                                                                                                                                                                                                                                                                                                                                                                                                                                                                                                                                                                                                                                                                                                                                                                                                                                                                                                                                                                                                                                                                                                                                                                                                                                                                                                                                                                                                                                                                                                                                                                                                                                                | 20                     | 8-9 S 8-9                                   | TAX MAP: BLK: PARCEL IDT        |
| USE FOR WATER (CIRCLE APPROPRIATE BOX)                                                                                                                                                                                                                                                                                                                                                                                                                                                                                                                                                                                                                                                                                                                                                                                                                                                                                                                                                                                                                                                                                                                                                                                                                                                                                                                                                                                                                                                                                                                                                                                                                                                                                                                                                                                                                                                                                                                                                                                                                                                                                         |                        | NOT TO BE FILLED IN BY DRILLER              |                                 |
| DOMESTIC DOTABLE SUPPLIVE RESIDENTIAL                                                                                                                                                                                                                                                                                                                                                                                                                                                                                                                                                                                                                                                                                                                                                                                                                                                                                                                                                                                                                                                                                                                                                                                                                                                                                                                                                                                                                                                                                                                                                                                                                                                                                                                                                                                                                                                                                                                                                                                                                                                                                          |                        | HEALTH DEPARTMENT APPROVAL                  |                                 |
| IRRIGATION                                                                                                                                                                                                                                                                                                                                                                                                                                                                                                                                                                                                                                                                                                                                                                                                                                                                                                                                                                                                                                                                                                                                                                                                                                                                                                                                                                                                                                                                                                                                                                                                                                                                                                                                                                                                                                                                                                                                                                                                                                                                                                                     |                        | Howard. 421234                              |                                 |
| F FARMING (LIVESTOCK WATERING & AGRICULTURAL                                                                                                                                                                                                                                                                                                                                                                                                                                                                                                                                                                                                                                                                                                                                                                                                                                                                                                                                                                                                                                                                                                                                                                                                                                                                                                                                                                                                                                                                                                                                                                                                                                                                                                                                                                                                                                                                                                                                                                                                                                                                                   |                        | COUNTY NAME COUNTY NO.                      |                                 |
| IRRIGATION CO.                                                                                                                                                                                                                                                                                                                                                                                                                                                                                                                                                                                                                                                                                                                                                                                                                                                                                                                                                                                                                                                                                                                                                                                                                                                                                                                                                                                                                                                                                                                                                                                                                                                                                                                                                                                                                                                                                                                                                                                                                                                                                                                 |                        | SIGNATURE                                   | INSERT S                        |
| ii iidooriiii ka oo iiiii ka aa                                                                                                                                                                                                                                                                                                                                                                                                                                                                                                                                                                                                                                                                                                                                                                                                                                                                                                                                                                                                                                                                                                                                                                                                                                                                                                                                                                                                                                                                                                                                                                                                                                                                                                                                                                                                                                                                                                                                                                                                                                                               |                        | DATE ISSUED                                 | ( that let Bliz 15th            |
| P PUBLIC WATER SUPPLY WELL                                                                                                                                                                                                                                                                                                                                                                                                                                                                                                                                                                                                                                                                                                                                                                                                                                                                                                                                                                                                                                                                                                                                                                                                                                                                                                                                                                                                                                                                                                                                                                                                                                                                                                                                                                                                                                                                                                                                                                                                                                                                                                     | boles                  | 43 MM DD YY 48                              | CO SIGNATURE EXP. DATE          |
| T TEST, OBSERVATION, MONITORING                                                                                                                                                                                                                                                                                                                                                                                                                                                                                                                                                                                                                                                                                                                                                                                                                                                                                                                                                                                                                                                                                                                                                                                                                                                                                                                                                                                                                                                                                                                                                                                                                                                                                                                                                                                                                                                                                                                                                                                                                                                                                                |                        | NORTH 5/9 0                                 | 0 0 GRID 798 000                |
| G GEO THERMAL                                                                                                                                                                                                                                                                                                                                                                                                                                                                                                                                                                                                                                                                                                                                                                                                                                                                                                                                                                                                                                                                                                                                                                                                                                                                                                                                                                                                                                                                                                                                                                                                                                                                                                                                                                                                                                                                                                                                                                                                                                                                                                                  | 7                      | 50 50                                       | 55 57 63                        |
| 110                                                                                                                                                                                                                                                                                                                                                                                                                                                                                                                                                                                                                                                                                                                                                                                                                                                                                                                                                                                                                                                                                                                                                                                                                                                                                                                                                                                                                                                                                                                                                                                                                                                                                                                                                                                                                                                                                                                                                                                                                                                                                                                            |                        | SHOW MAJOR FEATURES                         | OF                              |
| APPROXIMATE DEPTH OF WELL                                                                                                                                                                                                                                                                                                                                                                                                                                                                                                                                                                                                                                                                                                                                                                                                                                                                                                                                                                                                                                                                                                                                                                                                                                                                                                                                                                                                                                                                                                                                                                                                                                                                                                                                                                                                                                                                                                                                                                                                                                                                                                      | FEET                   | BOX & LOCATE WELL ' -                       | ~ ×                             |
| 24                                                                                                                                                                                                                                                                                                                                                                                                                                                                                                                                                                                                                                                                                                                                                                                                                                                                                                                                                                                                                                                                                                                                                                                                                                                                                                                                                                                                                                                                                                                                                                                                                                                                                                                                                                                                                                                                                                                                                                                                                                                                                                                             | 28 NEAREST             | SOURCES OF DRILLING V                       | VATER                           |
| APPROXIMATE DIAMETER OF WELL                                                                                                                                                                                                                                                                                                                                                                                                                                                                                                                                                                                                                                                                                                                                                                                                                                                                                                                                                                                                                                                                                                                                                                                                                                                                                                                                                                                                                                                                                                                                                                                                                                                                                                                                                                                                                                                                                                                                                                                                                                                                                                   | INCH                   | 1.                                          | Paper Control of the Control    |
| METHOD OF DRILLING (circ                                                                                                                                                                                                                                                                                                                                                                                                                                                                                                                                                                                                                                                                                                                                                                                                                                                                                                                                                                                                                                                                                                                                                                                                                                                                                                                                                                                                                                                                                                                                                                                                                                                                                                                                                                                                                                                                                                                                                                                                                                                                                                       | cle one)               | 2.<br>3.                                    |                                 |
| BORED (or Augered) JETTED                                                                                                                                                                                                                                                                                                                                                                                                                                                                                                                                                                                                                                                                                                                                                                                                                                                                                                                                                                                                                                                                                                                                                                                                                                                                                                                                                                                                                                                                                                                                                                                                                                                                                                                                                                                                                                                                                                                                                                                                                                                                                                      | Jetted & DRIVEN        | 0.                                          | Lands Lands Town                |
| the state of the s | ARY (Hydraulic Rotary) | WRITE THE BOX NUMBER                        | *                               |
| 37 CABLE REVerse-ROTary                                                                                                                                                                                                                                                                                                                                                                                                                                                                                                                                                                                                                                                                                                                                                                                                                                                                                                                                                                                                                                                                                                                                                                                                                                                                                                                                                                                                                                                                                                                                                                                                                                                                                                                                                                                                                                                                                                                                                                                                                                                                                                        | DRive-POINT            | FROM THE MAP HERE                           | - 1                             |
| öther                                                                                                                                                                                                                                                                                                                                                                                                                                                                                                                                                                                                                                                                                                                                                                                                                                                                                                                                                                                                                                                                                                                                                                                                                                                                                                                                                                                                                                                                                                                                                                                                                                                                                                                                                                                                                                                                                                                                                                                                                                                                                                                          |                        | die                                         | 798                             |
| * REPLACEMENT OR DEEPENE                                                                                                                                                                                                                                                                                                                                                                                                                                                                                                                                                                                                                                                                                                                                                                                                                                                                                                                                                                                                                                                                                                                                                                                                                                                                                                                                                                                                                                                                                                                                                                                                                                                                                                                                                                                                                                                                                                                                                                                                                                                                                                       |                        | E                                           | 000                             |
| (CIRCLE APPROPRIATE BO)  N THIS WELL WILL NOT REPLACE AN EXISTING                                                                                                                                                                                                                                                                                                                                                                                                                                                                                                                                                                                                                                                                                                                                                                                                                                                                                                                                                                                                                                                                                                                                                                                                                                                                                                                                                                                                                                                                                                                                                                                                                                                                                                                                                                                                                                                                                                                                                                                                                                                              |                        | N 510                                       | 9- 000                          |
| THIS WELL WILL REPLACE A WELL THAT WILL                                                                                                                                                                                                                                                                                                                                                                                                                                                                                                                                                                                                                                                                                                                                                                                                                                                                                                                                                                                                                                                                                                                                                                                                                                                                                                                                                                                                                                                                                                                                                                                                                                                                                                                                                                                                                                                                                                                                                                                                                                                                                        |                        | DRAW A SKETCH BELOW                         | SHOWING LOCATION OF WELL IN     |
| ABANDONED AND SEALED                                                                                                                                                                                                                                                                                                                                                                                                                                                                                                                                                                                                                                                                                                                                                                                                                                                                                                                                                                                                                                                                                                                                                                                                                                                                                                                                                                                                                                                                                                                                                                                                                                                                                                                                                                                                                                                                                                                                                                                                                                                                                                           |                        |                                             | OWNS AND ROADS AND GIVE         |
| 39 S THIS WELL WILL REPLACE A WELL THAT WILL 39 AS A STANDBY-CONTACT LOCAL APPROVING                                                                                                                                                                                                                                                                                                                                                                                                                                                                                                                                                                                                                                                                                                                                                                                                                                                                                                                                                                                                                                                                                                                                                                                                                                                                                                                                                                                                                                                                                                                                                                                                                                                                                                                                                                                                                                                                                                                                                                                                                                           |                        | DISTANCE FROM WELL I                        | O NEAREST ROAD JUNCTION         |
| FOR POLICY ON STANDBY WELLS                                                                                                                                                                                                                                                                                                                                                                                                                                                                                                                                                                                                                                                                                                                                                                                                                                                                                                                                                                                                                                                                                                                                                                                                                                                                                                                                                                                                                                                                                                                                                                                                                                                                                                                                                                                                                                                                                                                                                                                                                                                                                                    |                        | - My Fary                                   | 00 51-                          |
| D THIS WELL WILL DEEPEN AN EXISTING WELL PERMIT NUMBER OF WELL TO BE REPLACED OR DE                                                                                                                                                                                                                                                                                                                                                                                                                                                                                                                                                                                                                                                                                                                                                                                                                                                                                                                                                                                                                                                                                                                                                                                                                                                                                                                                                                                                                                                                                                                                                                                                                                                                                                                                                                                                                                                                                                                                                                                                                                            | EPENED                 | Ya                                          | Ca. USH =                       |
| (IF AVAILABLE) 41                                                                                                                                                                                                                                                                                                                                                                                                                                                                                                                                                                                                                                                                                                                                                                                                                                                                                                                                                                                                                                                                                                                                                                                                                                                                                                                                                                                                                                                                                                                                                                                                                                                                                                                                                                                                                                                                                                                                                                                                                                                                                                              | 52                     | N                                           | 6 1031                          |
| Not to be filled in by driller (MDE OR COU!                                                                                                                                                                                                                                                                                                                                                                                                                                                                                                                                                                                                                                                                                                                                                                                                                                                                                                                                                                                                                                                                                                                                                                                                                                                                                                                                                                                                                                                                                                                                                                                                                                                                                                                                                                                                                                                                                                                                                                                                                                                                                    | NTY USE ONLY)          | 1                                           | = 121 Paradis                   |
| Not to be filled in by diffier (MDE ON COOK                                                                                                                                                                                                                                                                                                                                                                                                                                                                                                                                                                                                                                                                                                                                                                                                                                                                                                                                                                                                                                                                                                                                                                                                                                                                                                                                                                                                                                                                                                                                                                                                                                                                                                                                                                                                                                                                                                                                                                                                                                                                                    | COL ONE I)             | 1                                           | 14 MAN 14                       |
| APPROP. PERMIT NUMBER                                                                                                                                                                                                                                                                                                                                                                                                                                                                                                                                                                                                                                                                                                                                                                                                                                                                                                                                                                                                                                                                                                                                                                                                                                                                                                                                                                                                                                                                                                                                                                                                                                                                                                                                                                                                                                                                                                                                                                                                                                                                                                          |                        |                                             | CR / C.                         |
| HU-94-3998 3998                                                                                                                                                                                                                                                                                                                                                                                                                                                                                                                                                                                                                                                                                                                                                                                                                                                                                                                                                                                                                                                                                                                                                                                                                                                                                                                                                                                                                                                                                                                                                                                                                                                                                                                                                                                                                                                                                                                                                                                                                                                                                                                |                        |                                             |                                 |
| PERMIT No 70 71 72 73                                                                                                                                                                                                                                                                                                                                                                                                                                                                                                                                                                                                                                                                                                                                                                                                                                                                                                                                                                                                                                                                                                                                                                                                                                                                                                                                                                                                                                                                                                                                                                                                                                                                                                                                                                                                                                                                                                                                                                                                                                                                                                          | 3 74 75 76 77 78 79    | 1 500Q                                      |                                 |
| SPECIAL CONDITIONS NOTE - APPROVING AUTHORITIES SHOULD USE SUARATE SHEET IF NEEDED GOODAT MUST be TOP 10 bottom in 645/65                                                                                                                                                                                                                                                                                                                                                                                                                                                                                                                                                                                                                                                                                                                                                                                                                                                                                                                                                                                                                                                                                                                                                                                                                                                                                                                                                                                                                                                                                                                                                                                                                                                                                                                                                                                                                                                                                                                                                                                                      |                        |                                             |                                 |
|                                                                                                                                                                                                                                                                                                                                                                                                                                                                                                                                                                                                                                                                                                                                                                                                                                                                                                                                                                                                                                                                                                                                                                                                                                                                                                                                                                                                                                                                                                                                                                                                                                                                                                                                                                                                                                                                                                                                                                                                                                                                                                                                |                        |                                             |                                 |
| DENV-Permit 97 ② COUNTY                                                                                                                                                                                                                                                                                                                                                                                                                                                                                                                                                                                                                                                                                                                                                                                                                                                                                                                                                                                                                                                                                                                                                                                                                                                                                                                                                                                                                                                                                                                                                                                                                                                                                                                                                                                                                                                                                                                                                                                                                                                                                                        |                        |                                             |                                 |