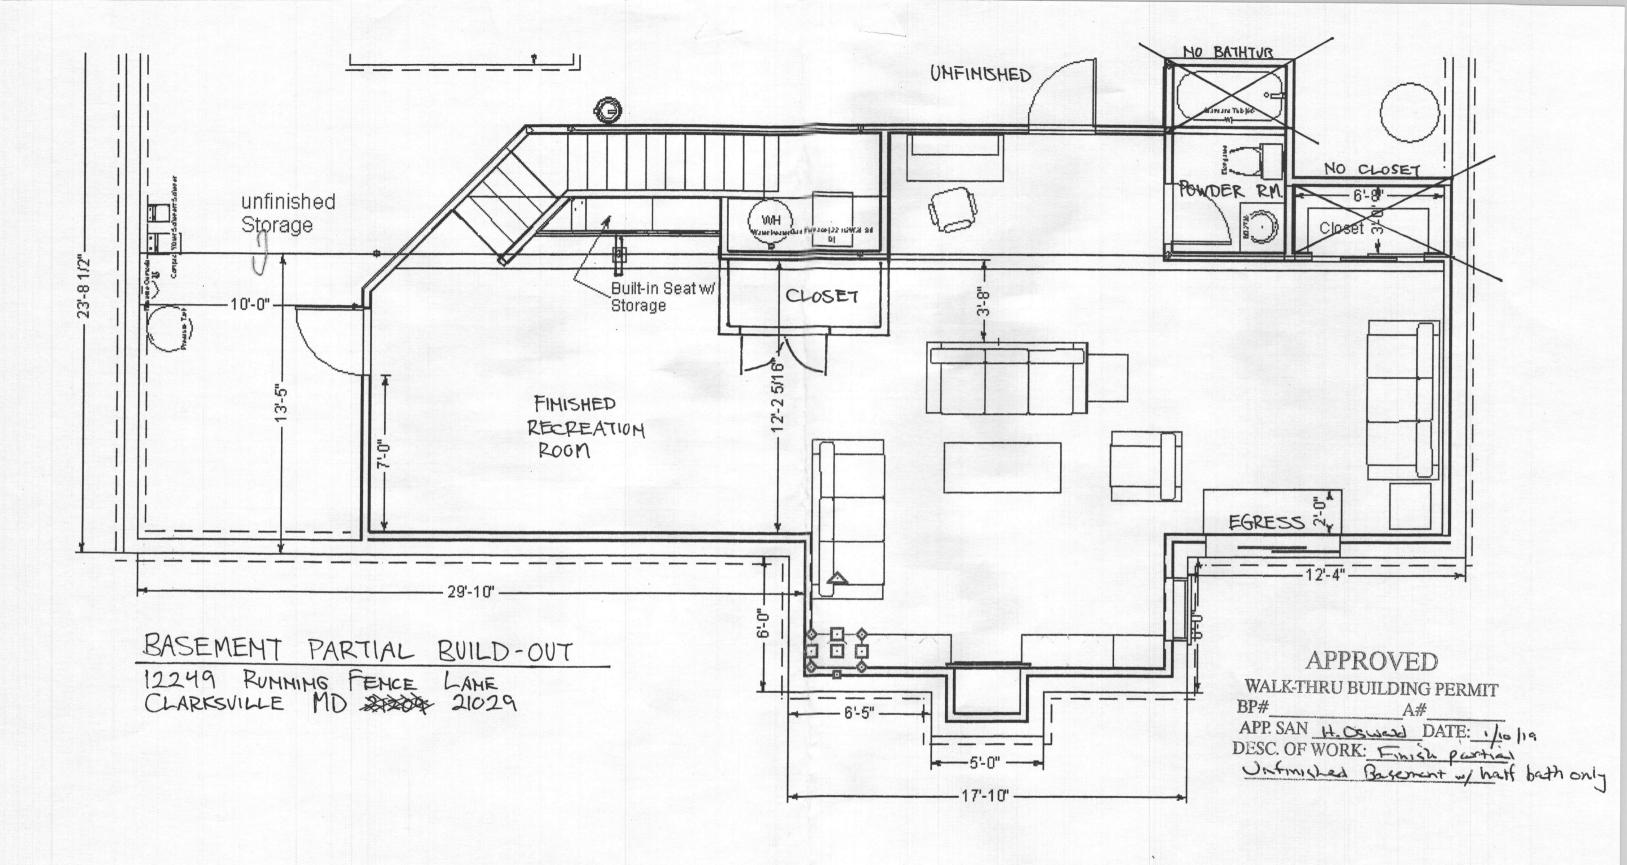

|                                                                                                                                                                                                                                                                                                                 | Howard Cour<br>Department of Inspection<br>3430 Court I<br>Permits: 410<br>www.howardc                                                                                                                                                                                                                                                                                       | Is, Licenses and Permits<br>House Drive<br>0-313-2455<br>countymd.gov Permit No.: _                                                                                                                                                                                                                             | d:                                                                                                   |
|-----------------------------------------------------------------------------------------------------------------------------------------------------------------------------------------------------------------------------------------------------------------------------------------------------------------|------------------------------------------------------------------------------------------------------------------------------------------------------------------------------------------------------------------------------------------------------------------------------------------------------------------------------------------------------------------------------|-----------------------------------------------------------------------------------------------------------------------------------------------------------------------------------------------------------------------------------------------------------------------------------------------------------------|------------------------------------------------------------------------------------------------------|
| Building Address: 12249 PUHI                                                                                                                                                                                                                                                                                    |                                                                                                                                                                                                                                                                                                                                                                              | Property Owner's Name: LAURA                                                                                                                                                                                                                                                                                    | TOHG                                                                                                 |
| City: CLARKSVILLE State:                                                                                                                                                                                                                                                                                        | MD_Zip Code: 21029                                                                                                                                                                                                                                                                                                                                                           | Address: 12249 PUMMING 7                                                                                                                                                                                                                                                                                        | EMCE LANE                                                                                            |
| Suite/Apt. #SDP/WP/BA #:                                                                                                                                                                                                                                                                                        |                                                                                                                                                                                                                                                                                                                                                                              | City: CHACSVILLE State: MD<br>Phone: 410-220-8395 Fa                                                                                                                                                                                                                                                            |                                                                                                      |
| ubdivision:                                                                                                                                                                                                                                                                                                     |                                                                                                                                                                                                                                                                                                                                                                              | Email: FRIAR_ 96 C HOTMIL                                                                                                                                                                                                                                                                                       | , com                                                                                                |
|                                                                                                                                                                                                                                                                                                                 |                                                                                                                                                                                                                                                                                                                                                                              |                                                                                                                                                                                                                                                                                                                 |                                                                                                      |
| .ot: Tax Map:                                                                                                                                                                                                                                                                                                   | Parcel:                                                                                                                                                                                                                                                                                                                                                                      | Applicant's Name & Mailing Address, (If or<br>Applicant's Name:                                                                                                                                                                                                                                                 | -                                                                                                    |
| Record                                                                                                                                                                                                                                                                                                          | Envire MM. U                                                                                                                                                                                                                                                                                                                                                                 | Address:                                                                                                                                                                                                                                                                                                        |                                                                                                      |
| Existing Use: RESIDENTIAL                                                                                                                                                                                                                                                                                       |                                                                                                                                                                                                                                                                                                                                                                              | City: State: Zip Code:                                                                                                                                                                                                                                                                                          |                                                                                                      |
| Proposed Use: 11 V/ F                                                                                                                                                                                                                                                                                           | SARAIAL FIMISHED                                                                                                                                                                                                                                                                                                                                                             | Phone: Fax:                                                                                                                                                                                                                                                                                                     |                                                                                                      |
| Estimated Construction Cost: \$ 10,00                                                                                                                                                                                                                                                                           | do Saric                                                                                                                                                                                                                                                                                                                                                                     | Email:                                                                                                                                                                                                                                                                                                          |                                                                                                      |
| Description of Work: FINISH P                                                                                                                                                                                                                                                                                   | ARTIAL UMPINISHED                                                                                                                                                                                                                                                                                                                                                            | Contractor Company: PEHOVO G                                                                                                                                                                                                                                                                                    |                                                                                                      |
|                                                                                                                                                                                                                                                                                                                 | LALF BATH ONLY                                                                                                                                                                                                                                                                                                                                                               | Contact Person: DE MALAMORICCOLO                                                                                                                                                                                                                                                                                |                                                                                                      |
| DAVIENI                                                                                                                                                                                                                                                                                                         | PUL DAUL VAUL                                                                                                                                                                                                                                                                                                                                                                | Address: 1011 ROLANDVUE P                                                                                                                                                                                                                                                                                       |                                                                                                      |
|                                                                                                                                                                                                                                                                                                                 |                                                                                                                                                                                                                                                                                                                                                                              | City: Towson State: MD                                                                                                                                                                                                                                                                                          | Zip Code: A 204                                                                                      |
|                                                                                                                                                                                                                                                                                                                 |                                                                                                                                                                                                                                                                                                                                                                              | License No. : <u>hHIC-102286</u><br>Phone: <u>443</u> 756 9140 Fax:                                                                                                                                                                                                                                             | "Æ"                                                                                                  |
|                                                                                                                                                                                                                                                                                                                 |                                                                                                                                                                                                                                                                                                                                                                              | Email: 100 C PENOVOGIOUD LC, C                                                                                                                                                                                                                                                                                  | ab                                                                                                   |
| Occupant/Tenant Name: LAURA                                                                                                                                                                                                                                                                                     | LONS                                                                                                                                                                                                                                                                                                                                                                         | Email: JOEE COUCHOUPIER                                                                                                                                                                                                                                                                                         |                                                                                                      |
| Vas' tenant space previously occupied?  Yes  No                                                                                                                                                                                                                                                                 |                                                                                                                                                                                                                                                                                                                                                                              | Engineer/Architect Company:                                                                                                                                                                                                                                                                                     |                                                                                                      |
|                                                                                                                                                                                                                                                                                                                 |                                                                                                                                                                                                                                                                                                                                                                              |                                                                                                                                                                                                                                                                                                                 |                                                                                                      |
| Contact Name:AURAOM                                                                                                                                                                                                                                                                                             |                                                                                                                                                                                                                                                                                                                                                                              | Responsible Design Prof.:                                                                                                                                                                                                                                                                                       |                                                                                                      |
| Address: 12249 PUMMIM                                                                                                                                                                                                                                                                                           |                                                                                                                                                                                                                                                                                                                                                                              | Address:                                                                                                                                                                                                                                                                                                        |                                                                                                      |
| city: CLARGALLE SI                                                                                                                                                                                                                                                                                              | tate: <u>n</u> Zip Code: <u>2029</u>                                                                                                                                                                                                                                                                                                                                         | City:State:                                                                                                                                                                                                                                                                                                     | Zip Code:                                                                                            |
| Phone:                                                                                                                                                                                                                                                                                                          | Fax:                                                                                                                                                                                                                                                                                                                                                                         | Phone: Fax:                                                                                                                                                                                                                                                                                                     |                                                                                                      |
|                                                                                                                                                                                                                                                                                                                 | 2                                                                                                                                                                                                                                                                                                                                                                            | Email:                                                                                                                                                                                                                                                                                                          |                                                                                                      |
| Email:                                                                                                                                                                                                                                                                                                          |                                                                                                                                                                                                                                                                                                                                                                              |                                                                                                                                                                                                                                                                                                                 |                                                                                                      |
| <b>Commercial Building CharacterIstics</b>                                                                                                                                                                                                                                                                      | Residential Building Characteristics                                                                                                                                                                                                                                                                                                                                         | <u>Utilities</u>                                                                                                                                                                                                                                                                                                |                                                                                                      |
| Height:                                                                                                                                                                                                                                                                                                         | SF Dwelling SF Townhouse                                                                                                                                                                                                                                                                                                                                                     | Electric: Yes No                                                                                                                                                                                                                                                                                                |                                                                                                      |
| No. of stories:                                                                                                                                                                                                                                                                                                 | Depth Width<br>1 <sup>st</sup> floor:                                                                                                                                                                                                                                                                                                                                        | Gas: Yes No                                                                                                                                                                                                                                                                                                     |                                                                                                      |
| Gross area, sq. ft./floor:                                                                                                                                                                                                                                                                                      | 2 <sup>nd</sup> floor:                                                                                                                                                                                                                                                                                                                                                       | Water Suppiy                                                                                                                                                                                                                                                                                                    |                                                                                                      |
| Area of construction (sq. ft.):                                                                                                                                                                                                                                                                                 | Basement:                                                                                                                                                                                                                                                                                                                                                                    |                                                                                                                                                                                                                                                                                                                 |                                                                                                      |
|                                                                                                                                                                                                                                                                                                                 | Finished Basement                                                                                                                                                                                                                                                                                                                                                            | Private                                                                                                                                                                                                                                                                                                         |                                                                                                      |
| Use group:                                                                                                                                                                                                                                                                                                      | Unfinished Basement                                                                                                                                                                                                                                                                                                                                                          | Sewage Disposal                                                                                                                                                                                                                                                                                                 |                                                                                                      |
|                                                                                                                                                                                                                                                                                                                 | Crawl Space                                                                                                                                                                                                                                                                                                                                                                  |                                                                                                                                                                                                                                                                                                                 |                                                                                                      |
| Construction type:                                                                                                                                                                                                                                                                                              | Slab on Grade<br>No. of Bedrooms:                                                                                                                                                                                                                                                                                                                                            | Private                                                                                                                                                                                                                                                                                                         |                                                                                                      |
|                                                                                                                                                                                                                                                                                                                 | Multi-family Dwelling                                                                                                                                                                                                                                                                                                                                                        | Heating System                                                                                                                                                                                                                                                                                                  |                                                                                                      |
| Structural Steel                                                                                                                                                                                                                                                                                                | No. of efficiency units:                                                                                                                                                                                                                                                                                                                                                     | Electric Oil                                                                                                                                                                                                                                                                                                    |                                                                                                      |
| Structural Steel     Masonry                                                                                                                                                                                                                                                                                    |                                                                                                                                                                                                                                                                                                                                                                              |                                                                                                                                                                                                                                                                                                                 |                                                                                                      |
|                                                                                                                                                                                                                                                                                                                 | No. of 1 BR units:                                                                                                                                                                                                                                                                                                                                                           | 🗆 Natural Gas 🛛 Propane Gas                                                                                                                                                                                                                                                                                     |                                                                                                      |
| Masonry                                                                                                                                                                                                                                                                                                         | No. of 2 BR units:                                                                                                                                                                                                                                                                                                                                                           | Natural Gas Propane Gas     Other:                                                                                                                                                                                                                                                                              |                                                                                                      |
| Masonry     Wood Frame                                                                                                                                                                                                                                                                                          | No. of 2 BR units:<br>No. of 3 BR units:                                                                                                                                                                                                                                                                                                                                     |                                                                                                                                                                                                                                                                                                                 |                                                                                                      |
| Masonry     Wood Frame                                                                                                                                                                                                                                                                                          | No. of 2 BR units:<br>No. of 3 BR units:<br>Other Structure:                                                                                                                                                                                                                                                                                                                 | Other:                                                                                                                                                                                                                                                                                                          |                                                                                                      |
| Masonry  Wood Frame  State Certified Modular                                                                                                                                                                                                                                                                    | No. of 2 BR units:         No. of 3 BR units:         Other Structure:         Dimensions:                                                                                                                                                                                                                                                                                   | ☐ Other:<br>Sprinkler System:<br>☐ Yes ☐ No                                                                                                                                                                                                                                                                     |                                                                                                      |
| Masonry Wood Frame State Certified Modular  Roadside Tree Project Permit                                                                                                                                                                                                                                        | No. of 2 BR units:<br>No. of 3 BR units:<br>Other Structure:                                                                                                                                                                                                                                                                                                                 | Other:                                                                                                                                                                                                                                                                                                          |                                                                                                      |
| <ul> <li>☐ Masonry</li> <li>☐ Wood Frame</li> <li>☐ State Certified Modular</li> <li>&gt; Roadside Tree Project Permit</li> </ul>                                                                                                                                                                               | No. of 2 BR units:         No. of 3 BR units:         Other Structure:         Dimensions:         Footings:                                                                                                                                                                                                                                                                 | ☐ Other:<br>Sprinkler System:<br>☐ Yes ☐ No                                                                                                                                                                                                                                                                     |                                                                                                      |
| <ul> <li>☐ Masonry</li> <li>☐ Wood Frame</li> <li>☐ State Certified Modular</li> <li>&gt; Roadside Tree Project Permit</li> <li>☐ Yes ☐ No</li> <li>Roadside Tree Project Permit #</li> </ul>                                                                                                                   | No. of 2 BR units:         No. of 3 BR units:         Other Structure:         Dimensions:         Footings:         Roof:         □ State Certified Modular         □ Manufactured Home                                                                                                                                                                                     | Other: <u>Sprinkler System:</u> Yes No     Grading Permit Number:     Building Shell Permit Number                                                                                                                                                                                                              |                                                                                                      |
| Masonry  Wood Frame  State Certified Modular  Koadside Tree Project Permit  Yes No Roadside Tree Project Permit #  THE UNDERSIGNED HEREBY CERTIFIES AND AGREE  WITH ALL REGULATIONS OF HOWARD COUNTY WH APPLICATION; (5) THAS HE/SHE GRANTS COUNTY  Applicant's Signature  OCC COOVOG TOU  Email Address OV NER | No. of 2 BR units:         No. of 3 BR units:         Other Structure:         Dimensions:         Footings:         Roof:         State Certified Modular         Manufactured Home                                                                                                                                                                                         | Other: <u>Sprinkler System:</u> Yes No Grading Permit Number:                                                                                                                                                                                                                                                   | DRRECT; (3) THAT HE/SHE WILL COMPLY<br>TY NOT SPECIFICALLY DESCRIBED IN THIS<br>AND POSTING NOTICES. |
| Masonry  Wood Frame  State Certified Modular  Roadside Tree Project Permit  Yes No Roadside Tree Project Permit #  THE UNDERSIGNED HEREBY CERTIFIES AND AGREE WITH ALL REGULATIONS OF HOWARD COUNTY WH APPLICATION; (5) THAT HE SHE GRANTS COUNTY Applicant's Signature  OC COOOG TOU Email Address             | No. of 2 BR units:<br>No. of 3 BR units:<br>Other Structure:<br>Dimensions:<br>Footings:<br>Roof:<br>State Certified Modular<br>Manufactured Home<br>Antipactured Home<br>State State Certified Modular<br>Manufactured Home<br>State Certified Modular<br>Manufactured Home<br>State Certified Modular<br>Manufactured Home<br>State Certified Modular<br>Manufactured Home | Other:  Sprinkler System:  Yes No  Grading Permit Number:  Building Shell Permit Number:  Building Shell Permit Number  D MAKE THIS APPLICATION; (2) THAT THE INFORMATION IS CO ILL PERFORM NO WORK ON THE ABOVE REFERENCED PROPER  TY FOR THE PURPOSE OF INSPECTIVE THE WORK PERMITTED.  Print Name  1/10/2019 | DRRECT; (3) THAT HE/SHE WILL COMPLY<br>TY NOT SPECIFICALLY DESCRIBED IN THIS<br>AND POSTING NOTICES. |