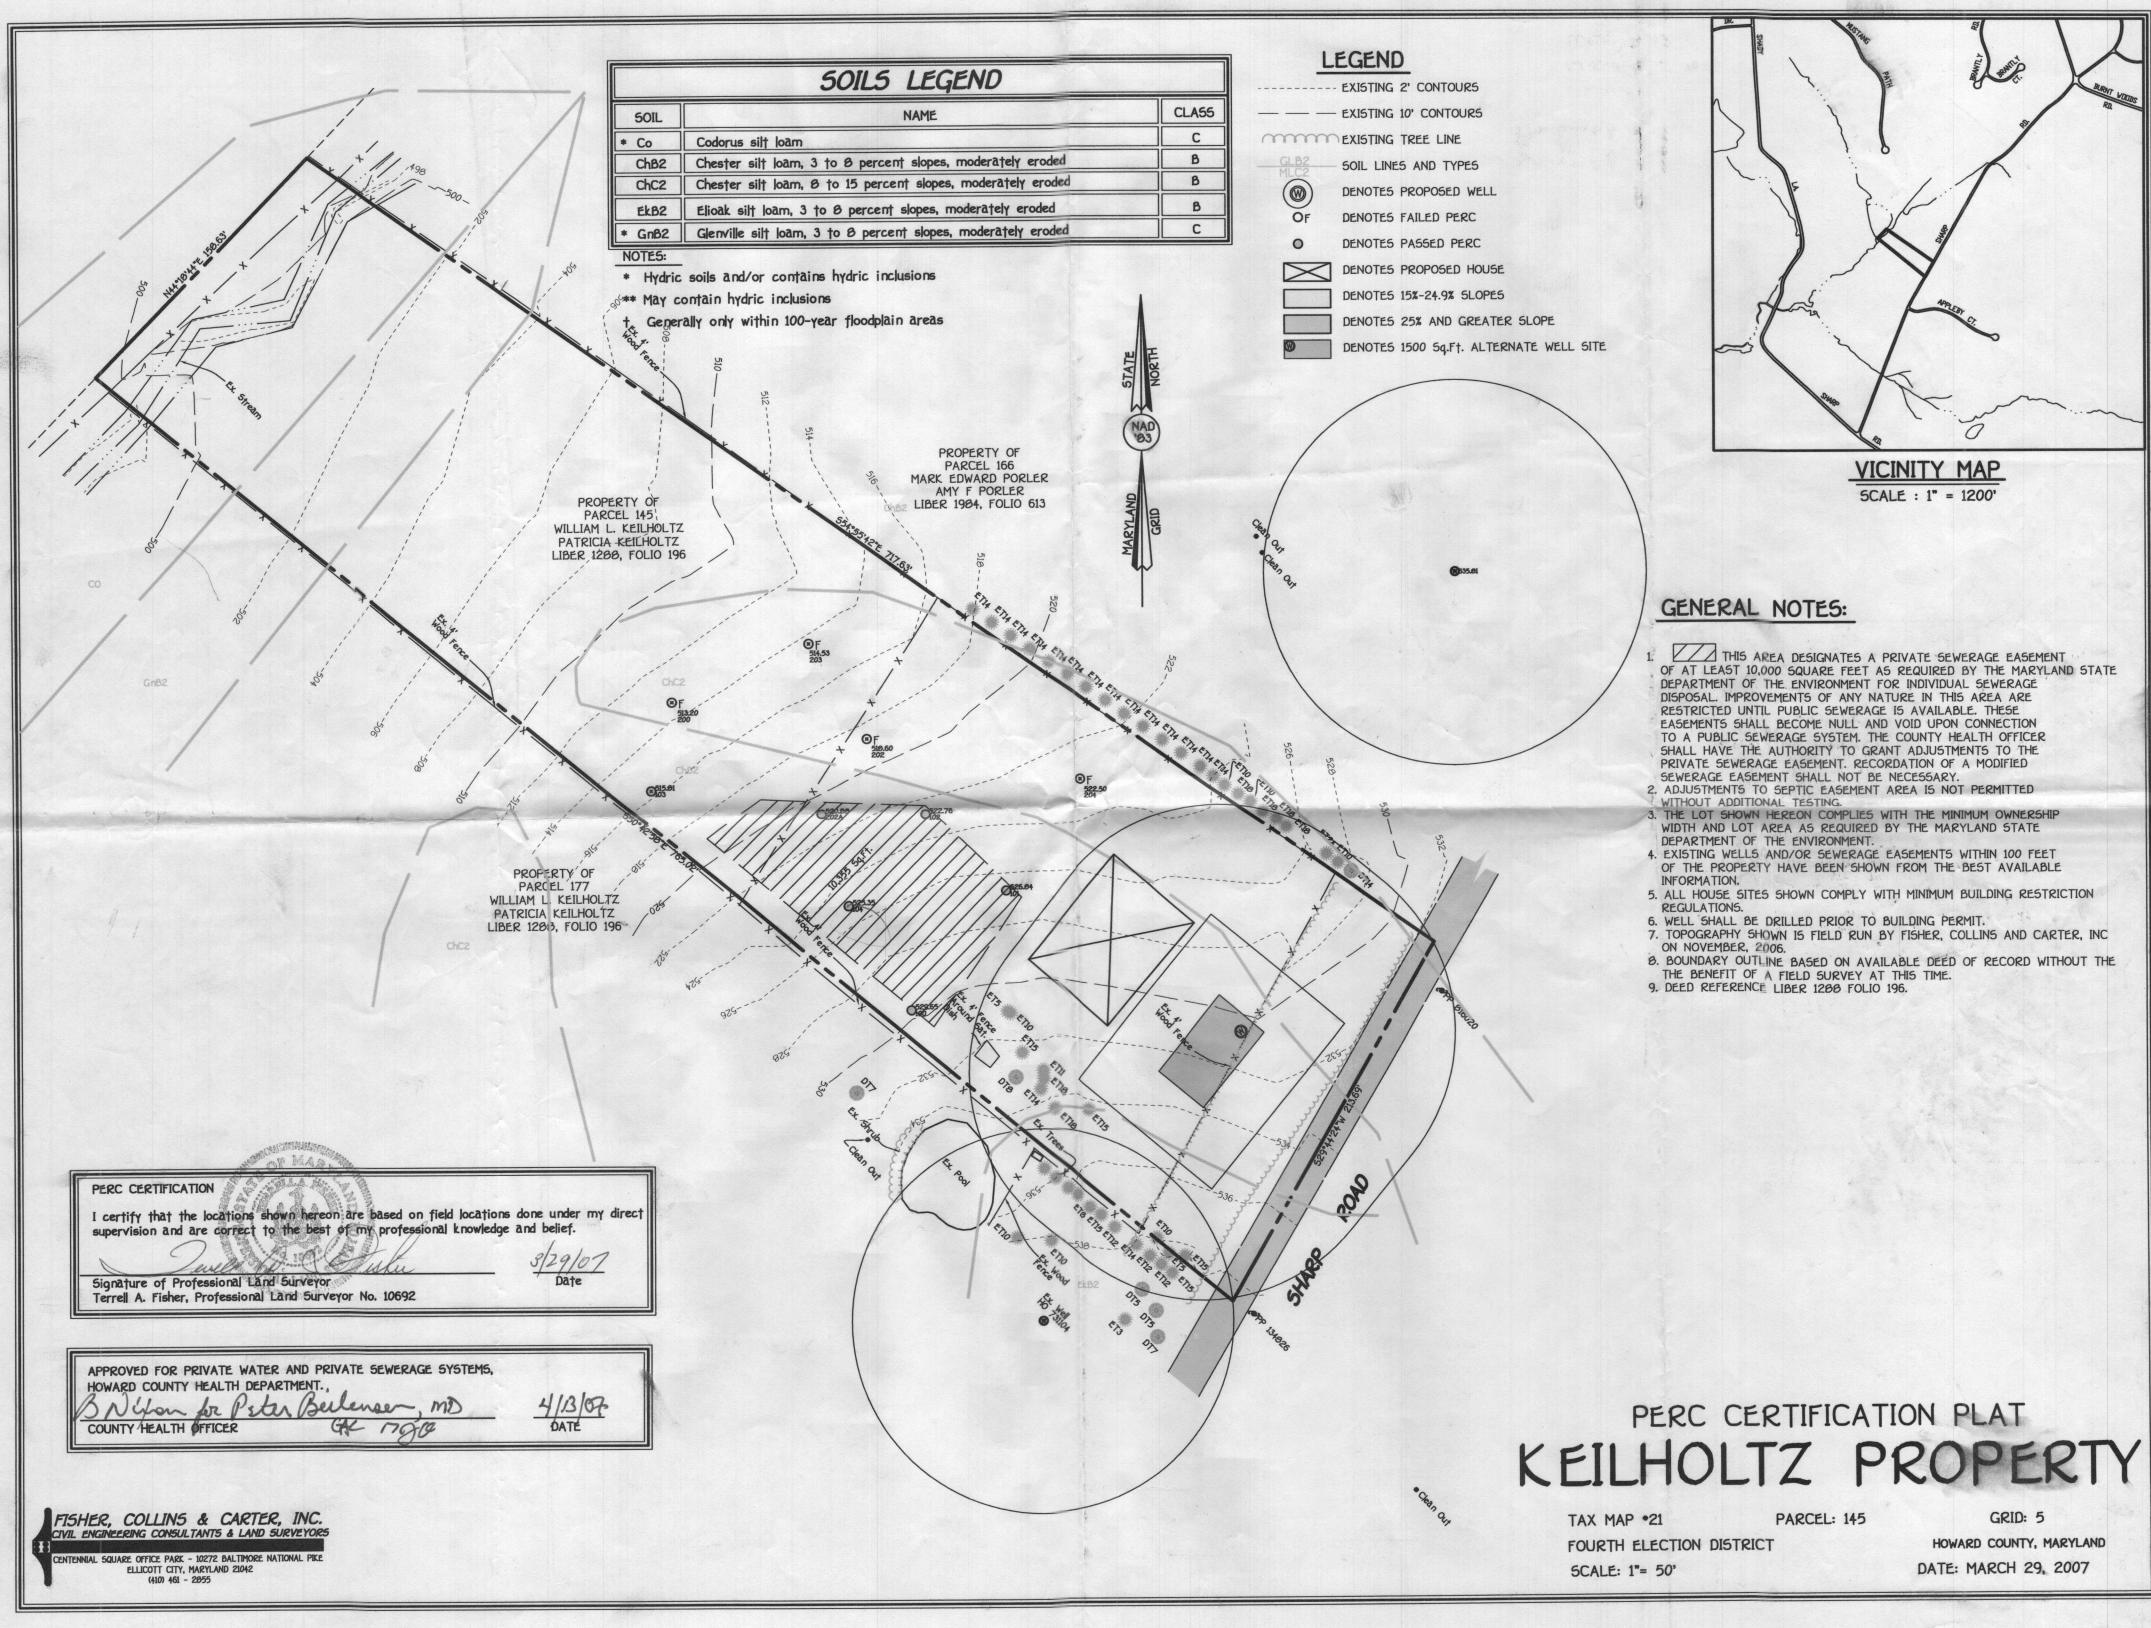

# Mr. Crosen,

Percolation testing conducted 3/26/2007 on the above referenced property has yielded favorable results with some limiting conditions. Further review of the project is contingent upon submittal by a professionally licensed surveyor or engineer of a Percolation Certification Plan as required by Howard County Code Subtitle 3.8.

Enclosed for your reference is a summary of these regulations, a copy of the test notes, and a chart of applicable setbacks for residential development.

Upon receipt of the Percolation Certification Plan, this office will review the plan to ensure the application of state and local codes and regulations. If the plan is not acceptable, comments to be addressed in a subsequent revision to the plan will be sent to the engineer. The Percolation Certification Plan may be approved once all items have been included and any issues have been resolved. An approved Percolation Certification Plan will be required prior to issuance of a building permit for the property.