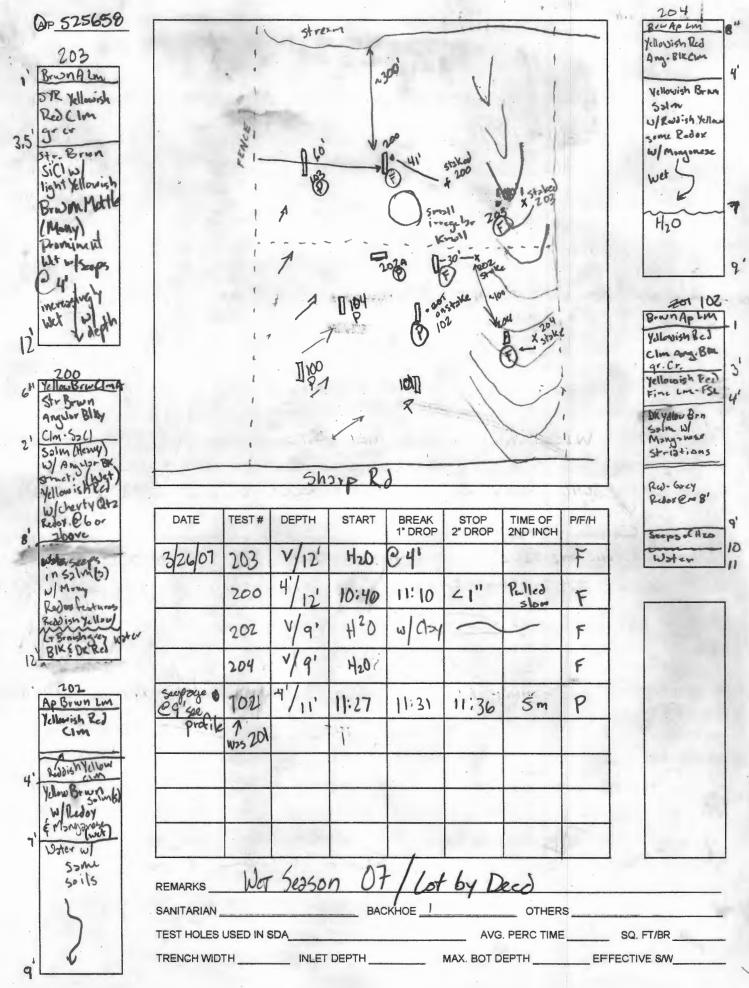

# Mr. Crosen,

Percolation testing conducted 3/26/2007 on the above referenced property has yielded favorable results with some limiting conditions. Further review of the project is contingent upon submittal by a professionally licensed surveyor or engineer of a Percolation Certification Plan as required by Howard County Code Subtitle 3.8.

Enclosed for your reference is a summary of these regulations, a copy of the test notes, and a chart of applicable setbacks for residential development.

Upon receipt of the Percolation Certification Plan, this office will review the plan to ensure the application of state and local codes and regulations. If the plan is not acceptable, comments to be addressed in a subsequent revision to the plan will be sent to the engineer. The Percolation Certification Plan may be approved once all items have been included and any issues have been resolved. An approved Percolation Certification Plan will be required prior to issuance of a building permit for the property.