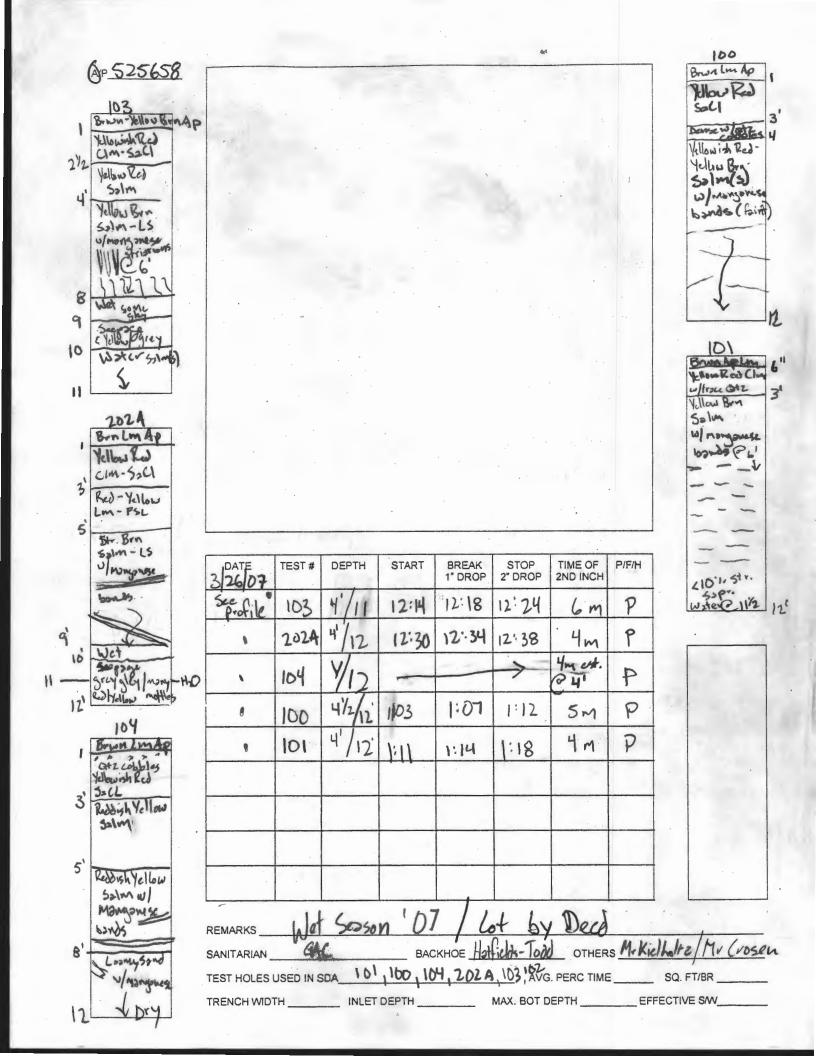

# Mr. Crosen,

Percolation testing conducted 3/26/2007 on the above referenced property has yielded favorable results with some limiting conditions. Further review of the project is contingent upon submittal by a professionally licensed surveyor or engineer of a Percolation Certification Plan as required by Howard County Code Subtitle 3.8.

Enclosed for your reference is a summary of these regulations, a copy of the test notes, and a chart of applicable setbacks for residential development.

Upon receipt of the Percolation Certification Plan, this office will review the plan to ensure the application of state and local codes and regulations. If the plan is not acceptable, comments to be addressed in a subsequent revision to the plan will be sent to the engineer. The Percolation Certification Plan may be approved once all items have been included and any issues have been resolved. An approved Percolation Certification Plan will be required prior to issuance of a building permit for the property.