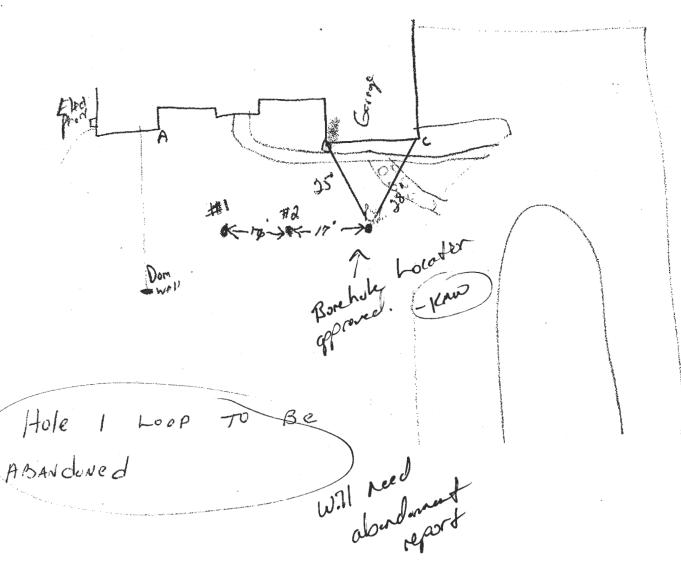

| C 1 23491 (MDE USE ONLY)                                                                                                                                              | STATE OF MARYLAND                                                           | THIS REPORT MUST BE SUBMITTED WITHIN 45 DAYS AFTER WELL IS COMPLETED.   |
|-----------------------------------------------------------------------------------------------------------------------------------------------------------------------|-----------------------------------------------------------------------------|-------------------------------------------------------------------------|
| 1 2 3 6<br>(THIS NUMBER IS TO BE PUNCHED                                                                                                                              | FILL IN THIS FORM COMPLETELY PLEASE TYPE                                    | COUNTY<br>NUMBER                                                        |
| IN COLS. 3-6 ON ALL CARDS)  ST/CO USE ONLY  DATE WELL COMPL                                                                                                           |                                                                             | PERMIT NO.                                                              |
| DATE Received  MM 5 / DO 14  8 15                                                                                                                                     | 22 27 (TO NEAREST FOOT) 2 4/10/15 SC 28 29 30 31 32 33 34 35 36             |                                                                         |
| OWNER CUNNINGHAM,                                                                                                                                                     | TOM                                                                         |                                                                         |
| WELL SITE ADDRESS last name 34                                                                                                                                        | 16 SHADY LANGRAME TOWN 6                                                    | lenwood                                                                 |
| SUBDIVISION                                                                                                                                                           | SECTION                                                                     | LOT                                                                     |
| WELL LOG  Not required for driven wells                                                                                                                               | GROUTING RECORD WELL HAS BEEN GROUTED (Circle Appropriate Box)              | C 3                                                                     |
| STATE THE KIND OF FORMATIONS PENETRATED, THEIR COLOR, DEPTH, THICKNESS AND IF WATER BEARING                                                                           | TYPE OF GROUTING MATERIAL (Circle one)                                      | PUMPING TEST HOURS PUMPED (nearest hour)                                |
| DESCRIPTION (Use additional sheets if needed) FROM TO bearing                                                                                                         | CEMENT C M BENTONITE CLAY B C                                               | 8 . 9                                                                   |
| - Douring                                                                                                                                                             | NO. OF BAGS 40 18 NO. OF POUNDS 45 700 GALLONS OF WATER 414                 | PUMPING RATE (gal. pol min.)                                            |
| Brown Shaley 2 60 Gry Slate 60 375                                                                                                                                    | DEPTH OF GROUT SEAL (to nearest foot)                                       | METHOD USED TO                                                          |
| 10 375 160 375                                                                                                                                                        | from 48 TOP 52 ft. to 37 S ft. (enter 0 if from surface)                    | WATER LEVEL (distance from land surface)                                |
| Gry Slate 5                                                                                                                                                           | casing CASING RECORD                                                        | BEFORE PUMPING 17 20 ft.                                                |
|                                                                                                                                                                       | types insert appropriate STEEL CONCRETE                                     | WHEN PUMPING 22 25 ft.                                                  |
|                                                                                                                                                                       | code<br>below PLASTIC OTHER                                                 | TYPE OF PUMP USED (for test)                                            |
|                                                                                                                                                                       | MAIN Nominal diameter Total depth                                           | A air P piston T turbine                                                |
|                                                                                                                                                                       | CASING top (main) casing of main casing TYPE (nearest inch)! (nearest foot) | C centrifugal R rotary O other (describe below)                         |
| 18 banc " 26 gal                                                                                                                                                      | 60 61 63 64 66 70                                                           | J jet S submersible                                                     |
| 18 bags " bag = 468 gal 375' = 1.25                                                                                                                                   | E OTHER CASING (if used) A diameter depth (feet)                            | 27 27                                                                   |
| 9H/4                                                                                                                                                                  | inch from to                                                                | PUMP INSTALLED                                                          |
|                                                                                                                                                                       | 8 - 1                                                                       | DRILLER INSTALLED PUMP YES (CIRCLE) (YES or NO)                         |
|                                                                                                                                                                       | Ğ                                                                           | IF DRILLER INSTALLS PUMP, THIS SECTION MUST BE COMPLETED FOR ALL WELLS. |
|                                                                                                                                                                       | screen type or open hole ST BR HO                                           | TYPE OF PUMP INSTALLED PLACE (A,C,J,P,R,S,T,O) 29                       |
|                                                                                                                                                                       | insert STEEL BRASS OPEN BRONZE HOLE                                         | IN BOX 29. CAPACITY:                                                    |
|                                                                                                                                                                       | code below PL OT                                                            | GALLONS PER MINUTE<br>(to nearest gallon) 31 35                         |
|                                                                                                                                                                       | PLASTIC OTHER                                                               | PUMP HORSE POWER  37  41                                                |
| NUMBER OF UNSUCCESSFUL WELLS:                                                                                                                                         | DEPTH (nearest ft.)                                                         | PUMP COLUMN LENGTH (nearest ft.)                                        |
| WELL HYDROFRACTURED Yes                                                                                                                                               | E 1 8 9 11 15 17 21                                                         | CASING HEIGHT (circle appropriate box and enter casing height)          |
| CIRCLE APPROPRIATE LETTER                                                                                                                                             | C H 23 24 26 30 32 36                                                       | LAND SURFACE                                                            |
| A A WELL WAS ABANDONED AND SEALED WHEN THIS WELL WAS COMPLETED  E ELECTRIC LOG OBTAINED                                                                               | S<br>C 3<br>R 38 39 41 45 47 51                                             | below (nearest)                                                         |
| P TEST WELL CONVERTED TO PRODUCTION WELL                                                                                                                              | E                                                                           | LATITUDE 3 9. 429919                                                    |
| I HEREBY CERTIFY THAT THIS WELL HAS BEEN CONSTRUCTED IN ACCORDANCE WITH COMAR 28.04.04 "WELL CONSTRUCTION" AND IN CONFORMANCE WITH ALL CONDITIONS STATED IN THE ABOVE | DIAMETER (NEAREST OF SCREEN INCH)                                           | LONGITUDE 77. 420 318                                                   |
| CAPTIONED PERMIT, AND THAT THE INFORMATION PRESENTED HEREIN IS ACCURATE AND COMPLETE TO THE BEST OF MY KNOWLEDGE.                                                     | 56 60 (NCF)                                                                 | (DEFAULT COORD. WGS 84) NOTES:                                          |
| DRILLERS LIC. NO. 1 M WD 040                                                                                                                                          | GRAVEL PACK                                                                 | NOTES.                                                                  |
| DRILLERS SIGNATURE TURENDAY                                                                                                                                           | IF WELL DRILLED WAS FLOWING WELL INSERT F IN BOX 68 68                      |                                                                         |
| (MUST MATCH SIGNATURE ON APPLICATION)                                                                                                                                 | MDE USE ONLY<br>(NOT TO BE FILLED IN BY DRILLER)                            |                                                                         |
| LIC. NO. 1 WILD DOUT                                                                                                                                                  | T (E.R.O.S.) W Q                                                            |                                                                         |
| SITE SUPERVISOR (sigh, or driller or journeyman                                                                                                                       | 70 72 74 75 76                                                              | •                                                                       |
| responsible for sitework if different from permittee)                                                                                                                 | TELESCOPE LOG CASING INDICATOR OTHER DATA                                   |                                                                         |