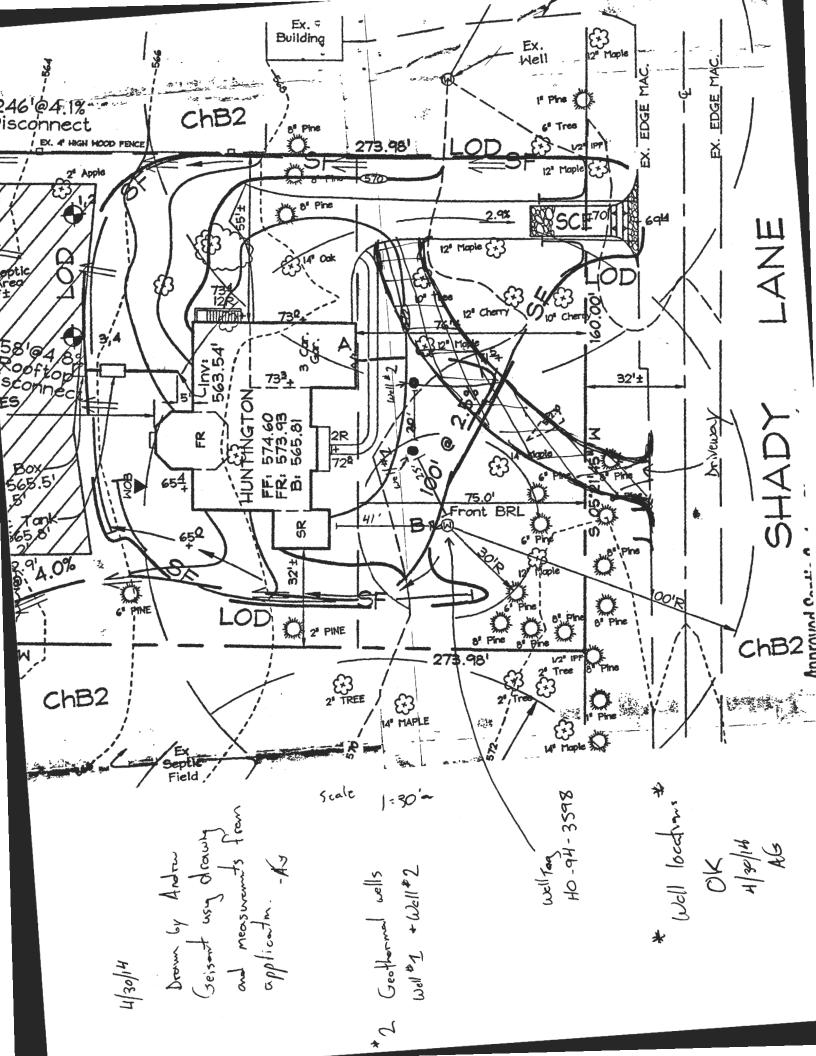

| C 1 23491 (MDE USE ONLY)                                                                                                                                              | STATE OF MARYLAND                                                           | THIS REPORT MUST BE SUBMITTED WITHIN 45 DAYS AFTER WELL IS COMPLETED.   |
|-----------------------------------------------------------------------------------------------------------------------------------------------------------------------|-----------------------------------------------------------------------------|-------------------------------------------------------------------------|
| 1 2 3 6<br>(THIS NUMBER IS TO BE PUNCHED                                                                                                                              | FILL IN THIS FORM COMPLETELY PLEASE TYPE                                    | COUNTY<br>NUMBER                                                        |
| IN COLS. 3-6 ON ALL CARDS)  ST/CO USE ONLY  DATE WELL COMPL                                                                                                           |                                                                             | PERMIT NO.                                                              |
| DATE Received  MM 5 / DO 14  8 15                                                                                                                                     | 22 27 (TO NEAREST FOOT) 2 4/10/15 SC 28 29 30 31 32 33 34 35 36             |                                                                         |
| OWNER CUNNINGHAM,                                                                                                                                                     | TOM                                                                         |                                                                         |
| WELL SITE ADDRESS last name 34                                                                                                                                        | 16 SHADY LANGRAME TOWN 6                                                    | lenwood                                                                 |
| SUBDIVISION                                                                                                                                                           | SECTION                                                                     | LOT                                                                     |
| WELL LOG  Not required for driven wells                                                                                                                               | GROUTING RECORD WELL HAS BEEN GROUTED (Circle Appropriate Box)              | C 3                                                                     |
| STATE THE KIND OF FORMATIONS PENETRATED, THEIR COLOR, DEPTH, THICKNESS AND IF WATER BEARING                                                                           | TYPE OF GROUTING MATERIAL (Circle one)                                      | PUMPING TEST HOURS PUMPED (nearest hour)                                |
| DESCRIPTION (Use additional sheets if needed) FROM TO bearing                                                                                                         | CEMENT C M BENTONITE CLAY B C                                               | 8 . 9                                                                   |
| - Douring                                                                                                                                                             | NO. OF BAGS 40 18 NO. OF POUNDS 45 700 GALLONS OF WATER 414                 | PUMPING RATE (gal. pol min.)                                            |
| Brown Shaley 2 60 Gry Slate 60 375                                                                                                                                    | DEPTH OF GROUT SEAL (to nearest foot)                                       | METHOD USED TO                                                          |
| 10 375 160 375                                                                                                                                                        | from 48 TOP 52 ft. to 37 S ft. (enter 0 if from surface)                    | WATER LEVEL (distance from land surface)                                |
| Gry Slate 5                                                                                                                                                           | casing CASING RECORD                                                        | BEFORE PUMPING 17 20 ft.                                                |
|                                                                                                                                                                       | types insert appropriate STEEL CONCRETE                                     | WHEN PUMPING 22 25 ft.                                                  |
|                                                                                                                                                                       | code<br>below PLASTIC OTHER                                                 | TYPE OF PUMP USED (for test)                                            |
|                                                                                                                                                                       | MAIN Nominal diameter Total depth                                           | A air P piston T turbine                                                |
|                                                                                                                                                                       | CASING top (main) casing of main casing TYPE (nearest inch)! (nearest foot) | C centrifugal R rotary O other (describe below)                         |
| 18 banc " 26 gal                                                                                                                                                      | 60 61 63 64 66 70                                                           | J jet S submersible                                                     |
| 18 bags " bag = 468 gal 375' = 1.25                                                                                                                                   | E OTHER CASING (if used) A diameter depth (feet)                            | 27 27                                                                   |
| 9H/4                                                                                                                                                                  | inch from to                                                                | PUMP INSTALLED                                                          |
|                                                                                                                                                                       | 8 - 1                                                                       | DRILLER INSTALLED PUMP YES (CIRCLE) (YES or NO)                         |
|                                                                                                                                                                       | Ğ                                                                           | IF DRILLER INSTALLS PUMP, THIS SECTION MUST BE COMPLETED FOR ALL WELLS. |
|                                                                                                                                                                       | screen type or open hole ST BR HO                                           | TYPE OF PUMP INSTALLED PLACE (A,C,J,P,R,S,T,O) 29                       |
|                                                                                                                                                                       | insert STEEL BRASS OPEN BRONZE HOLE                                         | IN BOX 29. CAPACITY:                                                    |
|                                                                                                                                                                       | code below PL OT                                                            | GALLONS PER MINUTE<br>(to nearest gallon) 31 35                         |
|                                                                                                                                                                       | PLASTIC OTHER                                                               | PUMP HORSE POWER  37  41                                                |
| NUMBER OF UNSUCCESSFUL WELLS:                                                                                                                                         | DEPTH (nearest ft.)                                                         | PUMP COLUMN LENGTH (nearest ft.)                                        |
| WELL HYDROFRACTURED Yes                                                                                                                                               | E 1 8 9 11 15 17 21                                                         | CASING HEIGHT (circle appropriate box and enter casing height)          |
| CIRCLE APPROPRIATE LETTER                                                                                                                                             | C H 23 24 26 30 32 36                                                       | LAND SURFACE                                                            |
| A A WELL WAS ABANDONED AND SEALED WHEN THIS WELL WAS COMPLETED  E ELECTRIC LOG OBTAINED                                                                               | S<br>C 3<br>R 38 39 41 45 47 51                                             | below (nearest)                                                         |
| P TEST WELL CONVERTED TO PRODUCTION WELL                                                                                                                              | E                                                                           | LATITUDE 3 9. 429919                                                    |
| I HEREBY CERTIFY THAT THIS WELL HAS BEEN CONSTRUCTED IN ACCORDANCE WITH COMAR 28.04.04 "WELL CONSTRUCTION" AND IN CONFORMANCE WITH ALL CONDITIONS STATED IN THE ABOVE | DIAMETER (NEAREST OF SCREEN INCH)                                           | LONGITUDE 77. 420 318                                                   |
| CAPTIONED PERMIT, AND THAT THE INFORMATION PRESENTED HEREIN IS ACCURATE AND COMPLETE TO THE BEST OF MY KNOWLEDGE.                                                     | 56 60 (NCF)                                                                 | (DEFAULT COORD. WGS 84) NOTES:                                          |
| DRILLERS LIC. NO. 1 M WD 040                                                                                                                                          | GRAVEL PACK                                                                 | NOTES.                                                                  |
| DRILLERS SIGNATURE TURENDAY                                                                                                                                           | IF WELL DRILLED WAS FLOWING WELL INSERT F IN BOX 68 68                      |                                                                         |
| (MUST MATCH SIGNATURE ON APPLICATION)                                                                                                                                 | MDE USE ONLY<br>(NOT TO BE FILLED IN BY DRILLER)                            |                                                                         |
| LIC. NO. 1 WILD DOUT                                                                                                                                                  | T (E.R.O.S.) W Q                                                            |                                                                         |
| SITE SUPERVISOR (sigh, or driller or journeyman                                                                                                                       | 70 72 74 75 76                                                              | •                                                                       |
| responsible for sitework if different from permittee)                                                                                                                 | TELESCOPE LOG CASING INDICATOR OTHER DATA                                   |                                                                         |