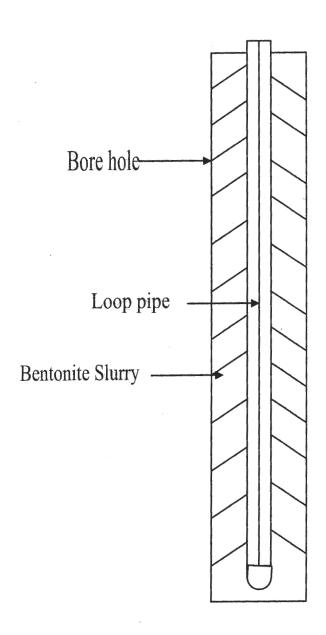

| C 1 23491 (MDE USE ONLY)                                                                                                                                              | STATE OF MARYLAND                                                           | THIS REPORT MUST BE SUBMITTED WITHIN 45 DAYS AFTER WELL IS COMPLETED.   |
|-----------------------------------------------------------------------------------------------------------------------------------------------------------------------|-----------------------------------------------------------------------------|-------------------------------------------------------------------------|
| 1 2 3 6<br>(THIS NUMBER IS TO BE PUNCHED                                                                                                                              | FILL IN THIS FORM COMPLETELY PLEASE TYPE                                    | COUNTY<br>NUMBER                                                        |
| IN COLS. 3-6 ON ALL CARDS)  ST/CO USE ONLY  DATE WELL COMPL                                                                                                           |                                                                             | PERMIT NO.                                                              |
| DATE Received  MM 5 / DO 14  8 15                                                                                                                                     | 22 27 (TO NEAREST FOOT) 2 4/10/15 SC 28 29 30 31 32 33 34 35 36             |                                                                         |
| OWNER CUNNINGHAM,                                                                                                                                                     | TOM                                                                         |                                                                         |
| WELL SITE ADDRESS last name 34                                                                                                                                        | 16 SHADY LANGRAME TOWN 6                                                    | lenwood                                                                 |
| SUBDIVISION                                                                                                                                                           | SECTION                                                                     | LOT                                                                     |
| WELL LOG  Not required for driven wells                                                                                                                               | GROUTING RECORD WELL HAS BEEN GROUTED (Circle Appropriate Box)              | C 3                                                                     |
| STATE THE KIND OF FORMATIONS PENETRATED, THEIR COLOR, DEPTH, THICKNESS AND IF WATER BEARING                                                                           | TYPE OF GROUTING MATERIAL (Circle one)                                      | PUMPING TEST HOURS PUMPED (nearest hour)                                |
| DESCRIPTION (Use additional sheets if needed) FROM TO bearing                                                                                                         | CEMENT C M BENTONITE CLAY B C                                               | 8 . 9                                                                   |
| - Douring                                                                                                                                                             | NO. OF BAGS 40 18 NO. OF POUNDS 45 700 GALLONS OF WATER 414                 | PUMPING RATE (gal. pol min.)                                            |
| Brown Shaley 2 60 Gry Slate 60 375                                                                                                                                    | DEPTH OF GROUT SEAL (to nearest foot)                                       | METHOD USED TO                                                          |
| 10 375 160 375                                                                                                                                                        | from 48 TOP 52 ft. to 37 S ft. (enter 0 if from surface)                    | WATER LEVEL (distance from land surface)                                |
| Gry Slate 5                                                                                                                                                           | casing CASING RECORD                                                        | BEFORE PUMPING 17 20 ft.                                                |
|                                                                                                                                                                       | types insert appropriate STEEL CONCRETE                                     | WHEN PUMPING 22 25 ft.                                                  |
|                                                                                                                                                                       | code<br>below PLASTIC OTHER                                                 | TYPE OF PUMP USED (for test)                                            |
|                                                                                                                                                                       | MAIN Nominal diameter Total depth                                           | A air P piston T turbine                                                |
|                                                                                                                                                                       | CASING top (main) casing of main casing TYPE (nearest inch)! (nearest foot) | C centrifugal R rotary O other (describe below)                         |
| 18 banc " 26 gal                                                                                                                                                      | 60 61 63 64 66 70                                                           | J jet S submersible                                                     |
| 18 bags " bag = 468 gal 375' = 1.25                                                                                                                                   | E OTHER CASING (if used) A diameter depth (feet)                            | 27 27                                                                   |
| 9H/4                                                                                                                                                                  | inch from to                                                                | PUMP INSTALLED                                                          |
|                                                                                                                                                                       | 8 - 1                                                                       | DRILLER INSTALLED PUMP YES (CIRCLE) (YES or NO)                         |
|                                                                                                                                                                       | Ğ                                                                           | IF DRILLER INSTALLS PUMP, THIS SECTION MUST BE COMPLETED FOR ALL WELLS. |
|                                                                                                                                                                       | screen type or open hole ST BR HO                                           | TYPE OF PUMP INSTALLED PLACE (A,C,J,P,R,S,T,O) 29                       |
|                                                                                                                                                                       | insert STEEL BRASS OPEN BRONZE HOLE                                         | IN BOX 29. CAPACITY:                                                    |
|                                                                                                                                                                       | code below PL OT                                                            | GALLONS PER MINUTE<br>(to nearest gallon) 31 35                         |
|                                                                                                                                                                       | PLASTIC OTHER                                                               | PUMP HORSE POWER  37  41                                                |
| NUMBER OF UNSUCCESSFUL WELLS:                                                                                                                                         | DEPTH (nearest ft.)                                                         | PUMP COLUMN LENGTH (nearest ft.)                                        |
| WELL HYDROFRACTURED Yes                                                                                                                                               | E 1 8 9 11 15 17 21                                                         | CASING HEIGHT (circle appropriate box and enter casing height)          |
| CIRCLE APPROPRIATE LETTER                                                                                                                                             | C H 23 24 26 30 32 36                                                       | LAND SURFACE                                                            |
| A A WELL WAS ABANDONED AND SEALED WHEN THIS WELL WAS COMPLETED  E ELECTRIC LOG OBTAINED                                                                               | S<br>C 3<br>R 38 39 41 45 47 51                                             | below (nearest)                                                         |
| P TEST WELL CONVERTED TO PRODUCTION WELL                                                                                                                              | E                                                                           | LATITUDE 3 9. 429919                                                    |
| I HEREBY CERTIFY THAT THIS WELL HAS BEEN CONSTRUCTED IN ACCORDANCE WITH COMAR 28.04.04 "WELL CONSTRUCTION" AND IN CONFORMANCE WITH ALL CONDITIONS STATED IN THE ABOVE | DIAMETER (NEAREST OF SCREEN INCH)                                           | LONGITUDE 77. 420 318                                                   |
| CAPTIONED PERMIT, AND THAT THE INFORMATION PRESENTED HEREIN IS ACCURATE AND COMPLETE TO THE BEST OF MY KNOWLEDGE.                                                     | 56 60 (NCF)                                                                 | (DEFAULT COORD. WGS 84) NOTES:                                          |
| DRILLERS LIC. NO. 1 M WD 040                                                                                                                                          | GRAVEL PACK                                                                 | NOTES.                                                                  |
| DRILLERS SIGNATURE TURENDAY                                                                                                                                           | IF WELL DRILLED WAS FLOWING WELL INSERT F IN BOX 68 68                      |                                                                         |
| (MUST MATCH SIGNATURE ON APPLICATION)                                                                                                                                 | MDE USE ONLY<br>(NOT TO BE FILLED IN BY DRILLER)                            |                                                                         |
| LIC. NO. 1 WILD DOUT                                                                                                                                                  | T (E.R.O.S.) W Q                                                            |                                                                         |
| SITE SUPERVISOR (sigh, or driller or journeyman                                                                                                                       | 70 72 74 75 76                                                              | •                                                                       |
| responsible for sitework if different from permittee)                                                                                                                 | TELESCOPE LOG CASING INDICATOR OTHER DATA                                   |                                                                         |