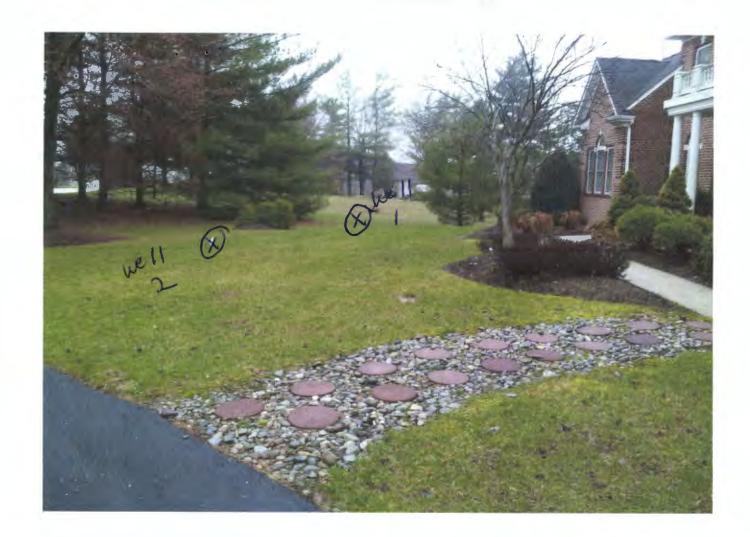

| C 1 23491 (MDE USE ONLY)                                                                                                                                              | STATE OF MARYLAND                                                           | THIS REPORT MUST BE SUBMITTED WITHIN 45 DAYS AFTER WELL IS COMPLETED.   |
|-----------------------------------------------------------------------------------------------------------------------------------------------------------------------|-----------------------------------------------------------------------------|-------------------------------------------------------------------------|
| 1 2 3 6<br>(THIS NUMBER IS TO BE PUNCHED                                                                                                                              | FILL IN THIS FORM COMPLETELY PLEASE TYPE                                    | COUNTY<br>NUMBER                                                        |
| IN COLS. 3-6 ON ALL CARDS)  ST/CO USE ONLY  DATE WELL COMPL                                                                                                           |                                                                             | PERMIT NO.                                                              |
| DATE Received  MM 5 / DO 14  8 15                                                                                                                                     | 22 27 (TO NEAREST FOOT) 2 4/10/15 SC 28 29 30 31 32 33 34 35 36             |                                                                         |
| OWNER CUNNINGHAM,                                                                                                                                                     | TOM                                                                         |                                                                         |
| WELL SITE ADDRESS last name 34                                                                                                                                        | 16 SHADY LANGRAME TOWN 6                                                    | lenwood                                                                 |
| SUBDIVISION                                                                                                                                                           | SECTION                                                                     | LOT                                                                     |
| WELL LOG  Not required for driven wells                                                                                                                               | GROUTING RECORD WELL HAS BEEN GROUTED (Circle Appropriate Box)              | C 3                                                                     |
| STATE THE KIND OF FORMATIONS PENETRATED, THEIR COLOR, DEPTH, THICKNESS AND IF WATER BEARING                                                                           | TYPE OF GROUTING MATERIAL (Circle one)                                      | PUMPING TEST HOURS PUMPED (nearest hour)                                |
| DESCRIPTION (Use additional sheets if needed) FROM TO bearing                                                                                                         | CEMENT C M BENTONITE CLAY B C                                               | 8 . 9                                                                   |
| - Douring                                                                                                                                                             | NO. OF BAGS 40 18 NO. OF POUNDS 45 700 GALLONS OF WATER 414                 | PUMPING RATE (gal. pol min.)                                            |
| Brown Shaley 2 60 Gry Slate 60 375                                                                                                                                    | DEPTH OF GROUT SEAL (to nearest foot)                                       | METHOD USED TO                                                          |
| 10 375 160 375                                                                                                                                                        | from 48 TOP 52 ft. to 37 S ft. (enter 0 if from surface)                    | WATER LEVEL (distance from land surface)                                |
| Gry Slate 5                                                                                                                                                           | casing CASING RECORD                                                        | BEFORE PUMPING 17 20 ft.                                                |
|                                                                                                                                                                       | types insert appropriate STEEL CONCRETE                                     | WHEN PUMPING 22 25 ft.                                                  |
|                                                                                                                                                                       | code<br>below PLASTIC OTHER                                                 | TYPE OF PUMP USED (for test)                                            |
|                                                                                                                                                                       | MAIN Nominal diameter Total depth                                           | A air P piston T turbine                                                |
|                                                                                                                                                                       | CASING top (main) casing of main casing TYPE (nearest inch)! (nearest foot) | C centrifugal R rotary O other (describe below)                         |
| 18 banc " 26 gal                                                                                                                                                      | 60 61 63 64 66 70                                                           | J jet S submersible                                                     |
| 18 bags " bag = 468 gal 375' = 1.25                                                                                                                                   | E OTHER CASING (if used) A diameter depth (feet)                            | 27 27                                                                   |
| 9H/4                                                                                                                                                                  | inch from to                                                                | PUMP INSTALLED                                                          |
|                                                                                                                                                                       | 8 - 1                                                                       | DRILLER INSTALLED PUMP YES (CIRCLE) (YES or NO)                         |
|                                                                                                                                                                       | Ğ                                                                           | IF DRILLER INSTALLS PUMP, THIS SECTION MUST BE COMPLETED FOR ALL WELLS. |
|                                                                                                                                                                       | screen type or open hole ST BR HO                                           | TYPE OF PUMP INSTALLED PLACE (A,C,J,P,R,S,T,O) 29                       |
|                                                                                                                                                                       | insert STEEL BRASS OPEN BRONZE HOLE                                         | IN BOX 29. CAPACITY:                                                    |
|                                                                                                                                                                       | code below PL OT                                                            | GALLONS PER MINUTE<br>(to nearest gallon) 31 35                         |
|                                                                                                                                                                       | PLASTIC OTHER                                                               | PUMP HORSE POWER  37  41                                                |
| NUMBER OF UNSUCCESSFUL WELLS:                                                                                                                                         | DEPTH (nearest ft.)                                                         | PUMP COLUMN LENGTH (nearest ft.)                                        |
| WELL HYDROFRACTURED Yes                                                                                                                                               | E 1 8 9 11 15 17 21                                                         | CASING HEIGHT (circle appropriate box and enter casing height)          |
| CIRCLE APPROPRIATE LETTER                                                                                                                                             | C H 23 24 26 30 32 36                                                       | LAND SURFACE                                                            |
| A A WELL WAS ABANDONED AND SEALED WHEN THIS WELL WAS COMPLETED  E ELECTRIC LOG OBTAINED                                                                               | S<br>C 3<br>R 38 39 41 45 47 51                                             | below (nearest)                                                         |
| P TEST WELL CONVERTED TO PRODUCTION WELL                                                                                                                              | E                                                                           | LATITUDE 3 9. 429919                                                    |
| I HEREBY CERTIFY THAT THIS WELL HAS BEEN CONSTRUCTED IN ACCORDANCE WITH COMAR 28.04.04 "WELL CONSTRUCTION" AND IN CONFORMANCE WITH ALL CONDITIONS STATED IN THE ABOVE | DIAMETER (NEAREST OF SCREEN INCH)                                           | LONGITUDE 77. 420 318                                                   |
| CAPTIONED PERMIT, AND THAT THE INFORMATION PRESENTED HEREIN IS ACCURATE AND COMPLETE TO THE BEST OF MY KNOWLEDGE.                                                     | 56 60 (NCF)                                                                 | (DEFAULT COORD. WGS 84) NOTES:                                          |
| DRILLERS LIC. NO. 1 M WD 040                                                                                                                                          | GRAVEL PACK                                                                 | NOTES.                                                                  |
| DRILLERS SIGNATURE TURENDAY                                                                                                                                           | IF WELL DRILLED WAS FLOWING WELL INSERT F IN BOX 68 68                      |                                                                         |
| (MUST MATCH SIGNATURE ON APPLICATION)                                                                                                                                 | MDE USE ONLY<br>(NOT TO BE FILLED IN BY DRILLER)                            |                                                                         |
| LIC. NO. 1 WILD DOUT                                                                                                                                                  | T (E.R.O.S.) W Q                                                            |                                                                         |
| SITE SUPERVISOR (sigh, or driller or journeyman                                                                                                                       | 70 72 74 75 76                                                              | •                                                                       |
| responsible for sitework if different from permittee)                                                                                                                 | TELESCOPE LOG CASING INDICATOR OTHER DATA                                   |                                                                         |