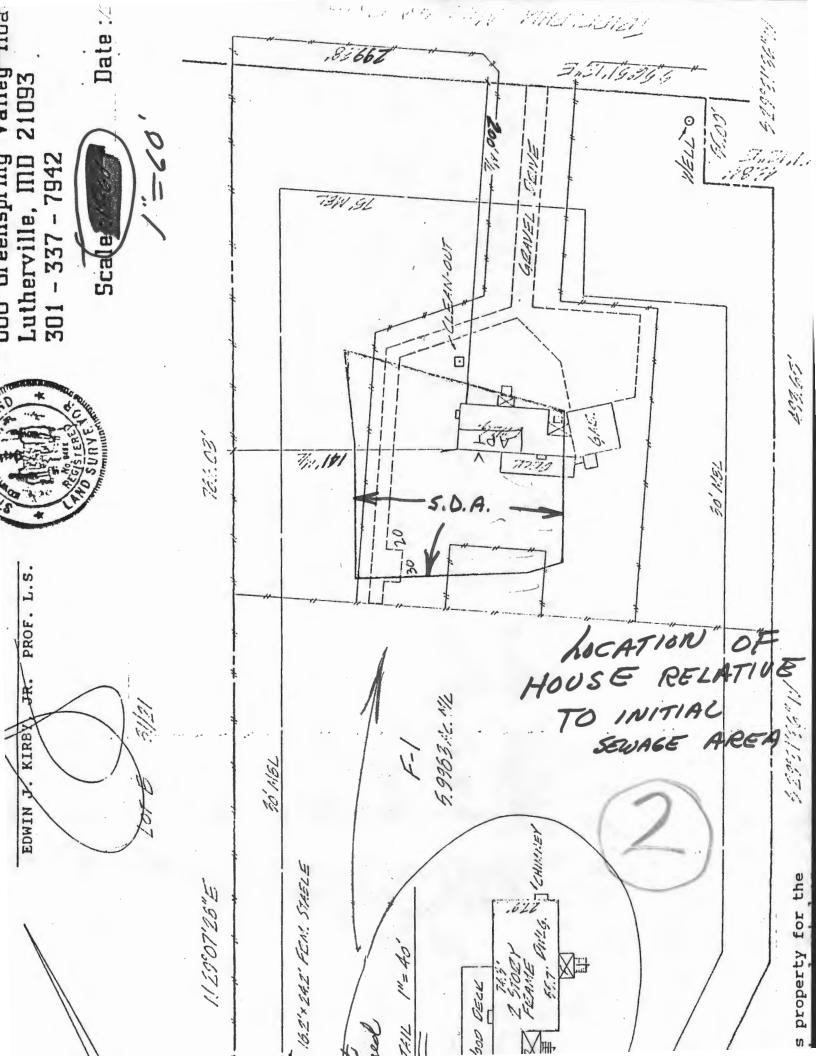

State Regulations require 10,000 square feet of sewage disposal area for each dwelling unit to provide for a minimum of an initial septic system and two replacement systems.

The original sewage disposal area of 10,000 square feet was designed for the existing 5 bedroom house. The initial septic system installed in October. 1990 used one third of the available area: the remaining area to provide for two replacement systems.

Currently, this property does not have the sewage disposal capability to support two single family dwellings which an exception would allow and there are no prospects of public facilities in the foreseeable future.