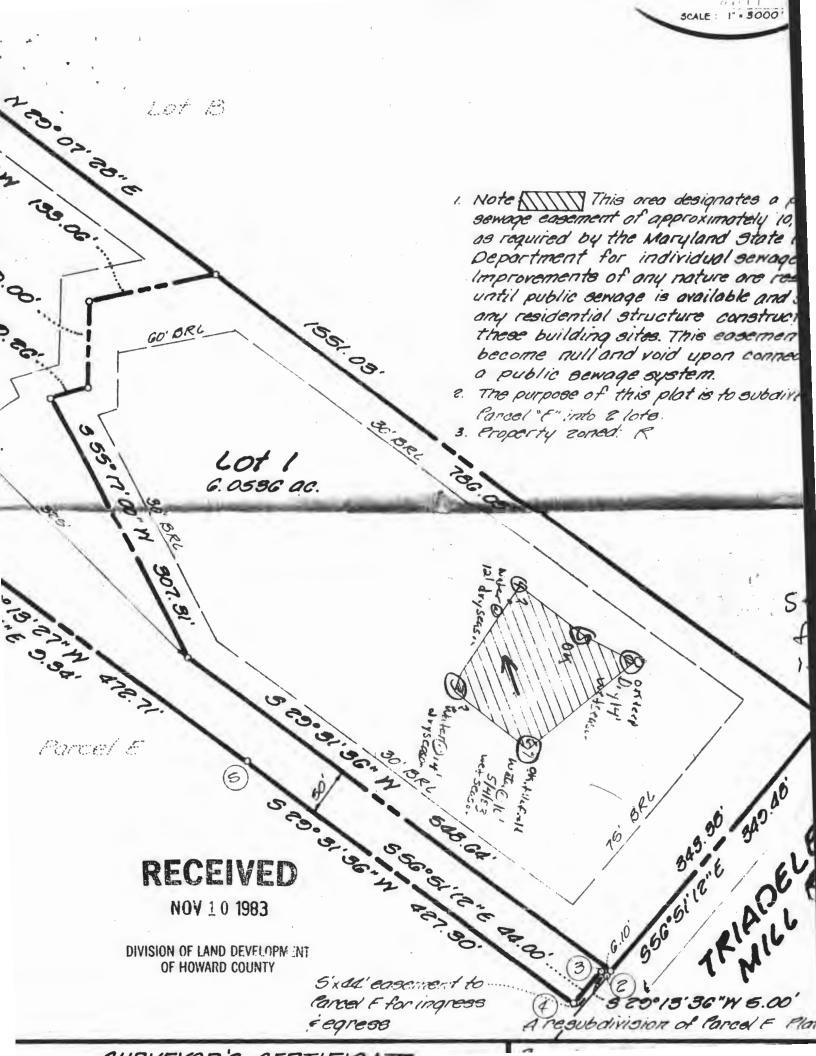

# DECISION AND ORDER

On April 16, 1992, the Howard County Board of Appeals met to consider the petition of John A. and Nora L. MacLaughlin for a special exception for a two (2) family dwelling on a parcel of land consisting of five point nine nine eight three (5.9983) acres zoned R (Rural) in the Fifth Election District, located on the south side of Triadelphia Mill Road, about seventeen hundred (1,700) feet west of Ten Oaks Road, also known as 13135 Triadelphia Mill Road, Clarksville, Howard County, Maryland, and more particularly described as Lot F-1 of Parcel 379, Block 3, Tax Map 34.

the south side of Triadelphia Mill Road, about seventeen hundred (1,700) feet west of Ten Oaks Road, also known as 13135 Triadelphia Mill Road, Clarksville, Howard County, Maryland. The subject property is irregularly shaped, having about two hundred ninety nine point three eight (299.38) feet of frontage along Triadelphia Mill Road. The site is improved with an approximately five thousand three hundred eighty four (5,384) square foot single family detached dwelling with a walk out basement, attached two (2) car garage and wood deck attached to the rear of the house. A sixteen point two (16.2) foot by twenty four point two (24.2) foot wood frame horse stable is located toward the rear of the site, along western side lot line. Access onto the site from Triadelphia Mill Road is by way of a ten foot, eight inch (10' 8") wide gravel driveway. A gravel area adjacent to the garage is of sufficient size to accommodate up to four (4) automobiles; the parking area for the proposed accessory apartment is sufficient to accommodate up to two (2) automobiles. The remainder of the site is used as horse The subject property is served by private water and sewer facilities. Vicinal properties are zoned Rural and include both residential and agricultural uses. A commercial nursery is located at the intersection of Ten Oaks Road and Triadelphia Mill Road.