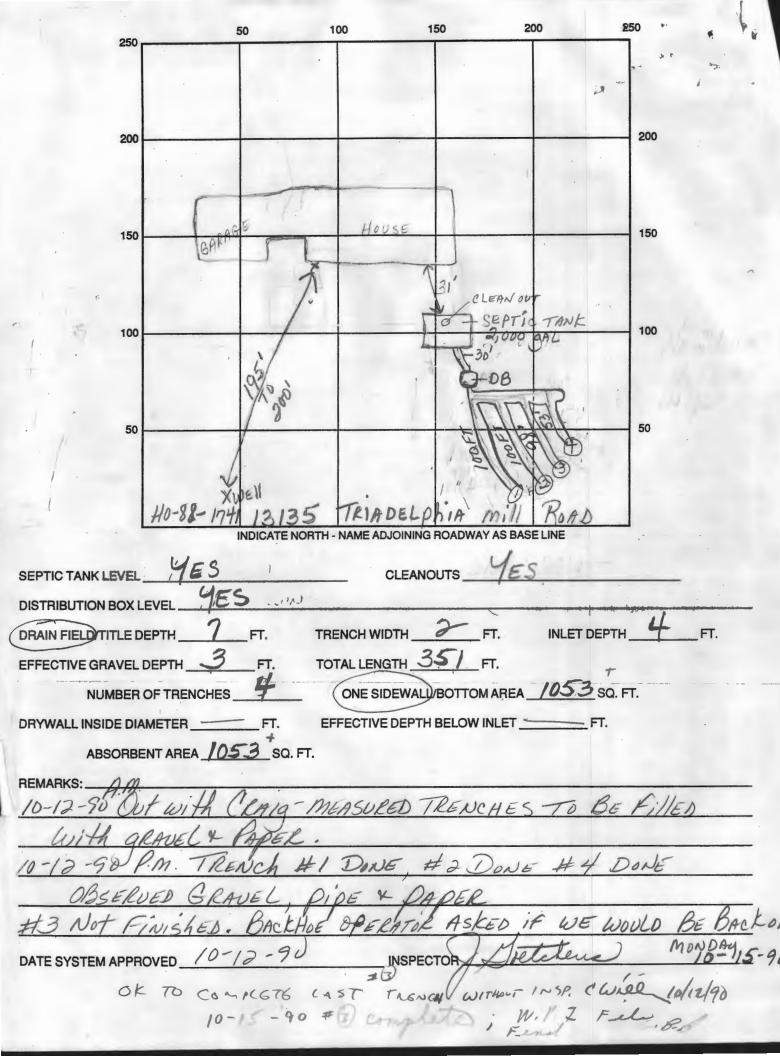

DATE SYSTEM APPROVED 10-12-90

BLDG. PERMIT SIGNED

AND RETURNED /1/26

| 461-9933                                                                                                                              | The state of the s |
|---------------------------------------------------------------------------------------------------------------------------------------|--------------------------------------------------------------------------------------------------------------------------------------------------------------------------------------------------------------------------------------------------------------------------------------------------------------------------------------------------------------------------------------------------------------------------------------------------------------------------------------------------------------------------------------------------------------------------------------------------------------------------------------------------------------------------------------------------------------------------------------------------------------------------------------------------------------------------------------------------------------------------------------------------------------------------------------------------------------------------------------------------------------------------------------------------------------------------------------------------------------------------------------------------------------------------------------------------------------------------------------------------------------------------------------------------------------------------------------------------------------------------------------------------------------------------------------------------------------------------------------------------------------------------------------------------------------------------------------------------------------------------------------------------------------------------------------------------------------------------------------------------------------------------------------------------------------------------------------------------------------------------------------------------------------------------------------------------------------------------------------------------------------------------------------------------------------------------------------------------------------------------------|
|                                                                                                                                       | INSPECTOR                                                                                                                                                                                                                                                                                                                                                                                                                                                                                                                                                                                                                                                                                                                                                                                                                                                                                                                                                                                                                                                                                                                                                                                                                                                                                                                                                                                                                                                                                                                                                                                                                                                                                                                                                                                                                                                                                                                                                                                                                                                                                                                      |
| T. C. D. D. 1.4                                                                                                                       | + 0 10/15 C.B.d                                                                                                                                                                                                                                                                                                                                                                                                                                                                                                                                                                                                                                                                                                                                                                                                                                                                                                                                                                                                                                                                                                                                                                                                                                                                                                                                                                                                                                                                                                                                                                                                                                                                                                                                                                                                                                                                                                                                                                                                                                                                                                                |
| T & R Plumbing                                                                                                                        | IS PERMITTED TO INSTALL X ALTER                                                                                                                                                                                                                                                                                                                                                                                                                                                                                                                                                                                                                                                                                                                                                                                                                                                                                                                                                                                                                                                                                                                                                                                                                                                                                                                                                                                                                                                                                                                                                                                                                                                                                                                                                                                                                                                                                                                                                                                                                                                                                                |
| ADDRESS                                                                                                                               | PHONE 725-2392                                                                                                                                                                                                                                                                                                                                                                                                                                                                                                                                                                                                                                                                                                                                                                                                                                                                                                                                                                                                                                                                                                                                                                                                                                                                                                                                                                                                                                                                                                                                                                                                                                                                                                                                                                                                                                                                                                                                                                                                                                                                                                                 |
| SUBDIVISION Thompson Property LOT F-1                                                                                                 | ROAD 13135 Triade1phia Mill Road                                                                                                                                                                                                                                                                                                                                                                                                                                                                                                                                                                                                                                                                                                                                                                                                                                                                                                                                                                                                                                                                                                                                                                                                                                                                                                                                                                                                                                                                                                                                                                                                                                                                                                                                                                                                                                                                                                                                                                                                                                                                                               |
| PROPERTY OWNER John A & Nora                                                                                                          | L. MacLaughlin                                                                                                                                                                                                                                                                                                                                                                                                                                                                                                                                                                                                                                                                                                                                                                                                                                                                                                                                                                                                                                                                                                                                                                                                                                                                                                                                                                                                                                                                                                                                                                                                                                                                                                                                                                                                                                                                                                                                                                                                                                                                                                                 |
| ADDRESS                                                                                                                               |                                                                                                                                                                                                                                                                                                                                                                                                                                                                                                                                                                                                                                                                                                                                                                                                                                                                                                                                                                                                                                                                                                                                                                                                                                                                                                                                                                                                                                                                                                                                                                                                                                                                                                                                                                                                                                                                                                                                                                                                                                                                                                                                |
| SEPTIC TANK CAPACITY 1500 GALLONS                                                                                                     |                                                                                                                                                                                                                                                                                                                                                                                                                                                                                                                                                                                                                                                                                                                                                                                                                                                                                                                                                                                                                                                                                                                                                                                                                                                                                                                                                                                                                                                                                                                                                                                                                                                                                                                                                                                                                                                                                                                                                                                                                                                                                                                                |
|                                                                                                                                       | TOR TO REQUEST SITE INSPECTION WHEN NG EXCAVATION. ***                                                                                                                                                                                                                                                                                                                                                                                                                                                                                                                                                                                                                                                                                                                                                                                                                                                                                                                                                                                                                                                                                                                                                                                                                                                                                                                                                                                                                                                                                                                                                                                                                                                                                                                                                                                                                                                                                                                                                                                                                                                                         |
| 1.5.                                                                                                                                  | NG EXCAVALION.                                                                                                                                                                                                                                                                                                                                                                                                                                                                                                                                                                                                                                                                                                                                                                                                                                                                                                                                                                                                                                                                                                                                                                                                                                                                                                                                                                                                                                                                                                                                                                                                                                                                                                                                                                                                                                                                                                                                                                                                                                                                                                                 |
| 210 SQUARE FEET PER BEDROOM                                                                                                           | and the second s |
| LINEAR FEET OF TRENCH REQUIRED 350                                                                                                    |                                                                                                                                                                                                                                                                                                                                                                                                                                                                                                                                                                                                                                                                                                                                                                                                                                                                                                                                                                                                                                                                                                                                                                                                                                                                                                                                                                                                                                                                                                                                                                                                                                                                                                                                                                                                                                                                                                                                                                                                                                                                                                                                |
| TRENCHES - Trench to be 2 feet wide. Inlet 4                                                                                          | fact below original and Batter assistant                                                                                                                                                                                                                                                                                                                                                                                                                                                                                                                                                                                                                                                                                                                                                                                                                                                                                                                                                                                                                                                                                                                                                                                                                                                                                                                                                                                                                                                                                                                                                                                                                                                                                                                                                                                                                                                                                                                                                                                                                                                                                       |
| depth 7 feet below original grade.                                                                                                    | Effective area begins at 4 feet below                                                                                                                                                                                                                                                                                                                                                                                                                                                                                                                                                                                                                                                                                                                                                                                                                                                                                                                                                                                                                                                                                                                                                                                                                                                                                                                                                                                                                                                                                                                                                                                                                                                                                                                                                                                                                                                                                                                                                                                                                                                                                          |
| original grade. 3 feet of stone be                                                                                                    | low distribution pipe.                                                                                                                                                                                                                                                                                                                                                                                                                                                                                                                                                                                                                                                                                                                                                                                                                                                                                                                                                                                                                                                                                                                                                                                                                                                                                                                                                                                                                                                                                                                                                                                                                                                                                                                                                                                                                                                                                                                                                                                                                                                                                                         |
| LOCATION - Place the distribution box at the h                                                                                        | igh point of the septic reserve area,                                                                                                                                                                                                                                                                                                                                                                                                                                                                                                                                                                                                                                                                                                                                                                                                                                                                                                                                                                                                                                                                                                                                                                                                                                                                                                                                                                                                                                                                                                                                                                                                                                                                                                                                                                                                                                                                                                                                                                                                                                                                                          |
| Trenches to follow contour within s                                                                                                   | nt lot and 130 feet from the right lot line. eptic area.                                                                                                                                                                                                                                                                                                                                                                                                                                                                                                                                                                                                                                                                                                                                                                                                                                                                                                                                                                                                                                                                                                                                                                                                                                                                                                                                                                                                                                                                                                                                                                                                                                                                                                                                                                                                                                                                                                                                                                                                                                                                       |
| NOTE - No trench to exceed 100 feet in len                                                                                            | gth. Provide 6" - 8" diameter cleanout and                                                                                                                                                                                                                                                                                                                                                                                                                                                                                                                                                                                                                                                                                                                                                                                                                                                                                                                                                                                                                                                                                                                                                                                                                                                                                                                                                                                                                                                                                                                                                                                                                                                                                                                                                                                                                                                                                                                                                                                                                                                                                     |
| cap to grade or above on septic tan                                                                                                   | k. okicw                                                                                                                                                                                                                                                                                                                                                                                                                                                                                                                                                                                                                                                                                                                                                                                                                                                                                                                                                                                                                                                                                                                                                                                                                                                                                                                                                                                                                                                                                                                                                                                                                                                                                                                                                                                                                                                                                                                                                                                                                                                                                                                       |
| 10/11/1/                                                                                                                              | + 7/ 1 1 1 1                                                                                                                                                                                                                                                                                                                                                                                                                                                                                                                                                                                                                                                                                                                                                                                                                                                                                                                                                                                                                                                                                                                                                                                                                                                                                                                                                                                                                                                                                                                                                                                                                                                                                                                                                                                                                                                                                                                                                                                                                                                                                                                   |
| 110/90 VIW Mence                                                                                                                      | lion with John ROCKETT                                                                                                                                                                                                                                                                                                                                                                                                                                                                                                                                                                                                                                                                                                                                                                                                                                                                                                                                                                                                                                                                                                                                                                                                                                                                                                                                                                                                                                                                                                                                                                                                                                                                                                                                                                                                                                                                                                                                                                                                                                                                                                         |
| DIANG APPONED BY                                                                                                                      | DATE 9/27/90                                                                                                                                                                                                                                                                                                                                                                                                                                                                                                                                                                                                                                                                                                                                                                                                                                                                                                                                                                                                                                                                                                                                                                                                                                                                                                                                                                                                                                                                                                                                                                                                                                                                                                                                                                                                                                                                                                                                                                                                                                                                                                                   |
| PLANS APROVED BY                                                                                                                      | DATE9/21/90                                                                                                                                                                                                                                                                                                                                                                                                                                                                                                                                                                                                                                                                                                                                                                                                                                                                                                                                                                                                                                                                                                                                                                                                                                                                                                                                                                                                                                                                                                                                                                                                                                                                                                                                                                                                                                                                                                                                                                                                                                                                                                                    |
| COVER NO WORK UNTIL INSPECTED AND APPROVED                                                                                            |                                                                                                                                                                                                                                                                                                                                                                                                                                                                                                                                                                                                                                                                                                                                                                                                                                                                                                                                                                                                                                                                                                                                                                                                                                                                                                                                                                                                                                                                                                                                                                                                                                                                                                                                                                                                                                                                                                                                                                                                                                                                                                                                |
| NEITHER THE HOWARD COUNTY COUNCIL NOR THE HEALTH DEPARTMENT IS R                                                                      | ESPONSIBLE FOR THE SUCCESSFUL OPERATION OF ANY SYSTEM                                                                                                                                                                                                                                                                                                                                                                                                                                                                                                                                                                                                                                                                                                                                                                                                                                                                                                                                                                                                                                                                                                                                                                                                                                                                                                                                                                                                                                                                                                                                                                                                                                                                                                                                                                                                                                                                                                                                                                                                                                                                          |
| NOTE: CLEANOUT REQUIRED EVERY 70 FEET OF SEWER LINE AND/OR AT ACCEPTABLE.                                                             | 90° SWEEPS IN LINES FROM HOUSE TO DRAIN FIELDS, 90° ELBOWS NOT                                                                                                                                                                                                                                                                                                                                                                                                                                                                                                                                                                                                                                                                                                                                                                                                                                                                                                                                                                                                                                                                                                                                                                                                                                                                                                                                                                                                                                                                                                                                                                                                                                                                                                                                                                                                                                                                                                                                                                                                                                                                 |
| NOTE: ALL PARTS OF SEPTIC SYSTEMS (I.E. TANK, DISTRIBUTION BOX TRE                                                                    | NCHES) TO BE 100 FEET FROM WELL (UNLESS OTHERWISE SPECIFICALLY                                                                                                                                                                                                                                                                                                                                                                                                                                                                                                                                                                                                                                                                                                                                                                                                                                                                                                                                                                                                                                                                                                                                                                                                                                                                                                                                                                                                                                                                                                                                                                                                                                                                                                                                                                                                                                                                                                                                                                                                                                                                 |
| AUTHORIZED)                                                                                                                           |                                                                                                                                                                                                                                                                                                                                                                                                                                                                                                                                                                                                                                                                                                                                                                                                                                                                                                                                                                                                                                                                                                                                                                                                                                                                                                                                                                                                                                                                                                                                                                                                                                                                                                                                                                                                                                                                                                                                                                                                                                                                                                                                |
| NOTE: IF DEEP TRENCH(ES) ARE USED CALL FOR INSPECTION BEFORE AND AF                                                                   | TER PLACING GRAVEL IN TRENCH(ES)  S.E. reques t-for 2 family  SH-92-046                                                                                                                                                                                                                                                                                                                                                                                                                                                                                                                                                                                                                                                                                                                                                                                                                                                                                                                                                                                                                                                                                                                                                                                                                                                                                                                                                                                                                                                                                                                                                                                                                                                                                                                                                                                                                                                                                                                                                                                                                                                        |
| NOTE: NO DRY WELL SHALL EXCEED 15 FOOT IN DIAMETER NO ABSORPTION TO                                                                   | RENCH TO EXCEED 100 FEET IN LENGTH                                                                                                                                                                                                                                                                                                                                                                                                                                                                                                                                                                                                                                                                                                                                                                                                                                                                                                                                                                                                                                                                                                                                                                                                                                                                                                                                                                                                                                                                                                                                                                                                                                                                                                                                                                                                                                                                                                                                                                                                                                                                                             |
| NOTE: ALL PIPE FROM HOUSE TO SEPTIC TANK MUST BE CAST IRON OR SCHE                                                                    | 1/4/4/                                                                                                                                                                                                                                                                                                                                                                                                                                                                                                                                                                                                                                                                                                                                                                                                                                                                                                                                                                                                                                                                                                                                                                                                                                                                                                                                                                                                                                                                                                                                                                                                                                                                                                                                                                                                                                                                                                                                                                                                                                                                                                                         |
| PERMIT VOID AFTER TWO YEARS                                                                                                           | AND RETURNED 3/1/9/                                                                                                                                                                                                                                                                                                                                                                                                                                                                                                                                                                                                                                                                                                                                                                                                                                                                                                                                                                                                                                                                                                                                                                                                                                                                                                                                                                                                                                                                                                                                                                                                                                                                                                                                                                                                                                                                                                                                                                                                                                                                                                            |
| NOTE: INSTALL STAND PIPE ON SEPTIC TANK AND DRY WELL STAND PIPES M<br>PVA OR ABS ACCEPTED. IF TOP OF SEPTIC TANK IS DEEPER THAN 3 FEE |                                                                                                                                                                                                                                                                                                                                                                                                                                                                                                                                                                                                                                                                                                                                                                                                                                                                                                                                                                                                                                                                                                                                                                                                                                                                                                                                                                                                                                                                                                                                                                                                                                                                                                                                                                                                                                                                                                                                                                                                                                                                                                                                |

\*INSTALLER IS RESPONSIBLE FOR OBTAINING FINAL APPROVAL ON THIS PERMIT

\*CALL 461-9933 FOR INSPECTION OF SEPTIC SYSTEM. Serial # 40 462