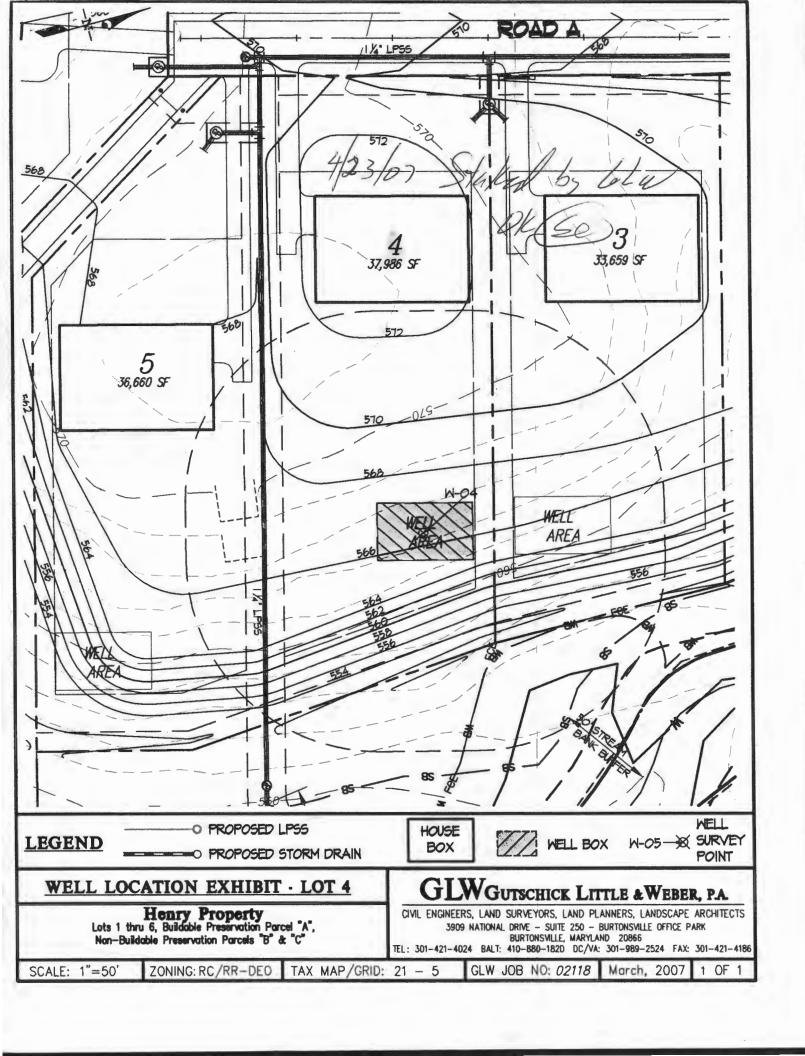

been stake                                | ed by <u></u> | LW                                                                |
|             | (professional land surveyor or co                           | ompany employ | ying professional land surveyors)                                 |
|             | on 4-2-07                                                   | (date) and    | does not require a site inspection.                               |
|             |                                                             |               | ner will call the Health Department verify the proposed well site |
|             | et, along with two copies of a een well permit application. | an acceptable | e well site plan, must be attached                                |

**Revised 3/11/05** 





# Bureau of Environmental Health

7178 Columbia Gateway Drive, Columbia, MD 21046-2147 Main: 410-313-6300 | Fax: 410-313-6303 TDD 410-313-2323 | Toll Free 1-866-313-6300 www.hchealth.org

Facebook: www.facebook.com/hocohealth
Twitter: HowardCoHealthDep

Maura J. Rossman, M.D., Health Officer

# **INTERIM CERTIFICATE OF POTABILITY**

Expiration Date - MARCH 18, 2014

September 18, 2013

Homeowner 3323 Secretariat Way Genwood, MD 21738

**RE:** Maplewood Farms, Lot 4

3323 Secretariat Way

Building Permit: B13000706 Well Permit: HO-95-1092

#### Dear Homeowner:

This is to advise you that the septic system installation and water well construction for the above referenced property have been inspected and approved. Final approval of the septic system was granted on 9/18/2013. Final approva