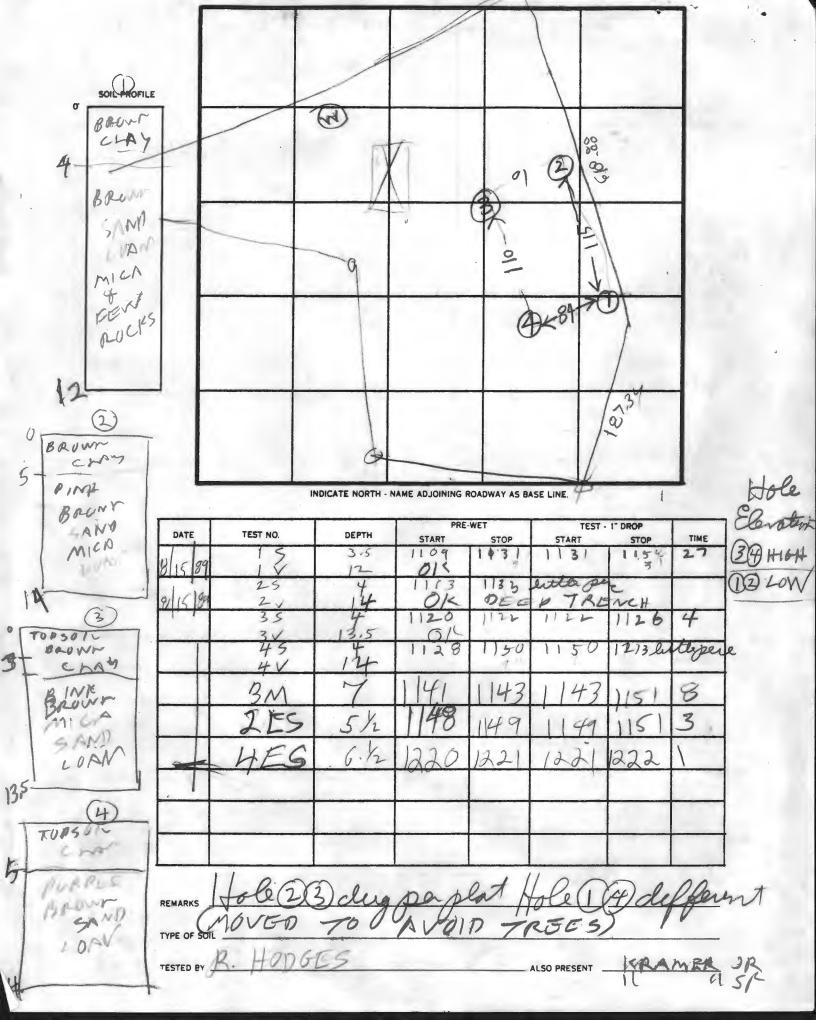

August 17, 1989

Mr. Donald Kramer 4305 Ten Oaks Road Dayton, Maryland 21036

> RE: Percolation Testing Oakridge Farm Route 32 Lot New 5

Dear Mr. Kramer:

Percolation testing conducted August 15, 1989 on the above referenced property indicated satisfactory soil conditions.

Approval is contingent upon submission by a registered engineer of a plat showing certified locations and elevations of all excavated test holes and a suitable house and well site.

This should be submitted within sixty (60) days to allow field verification if necessary.