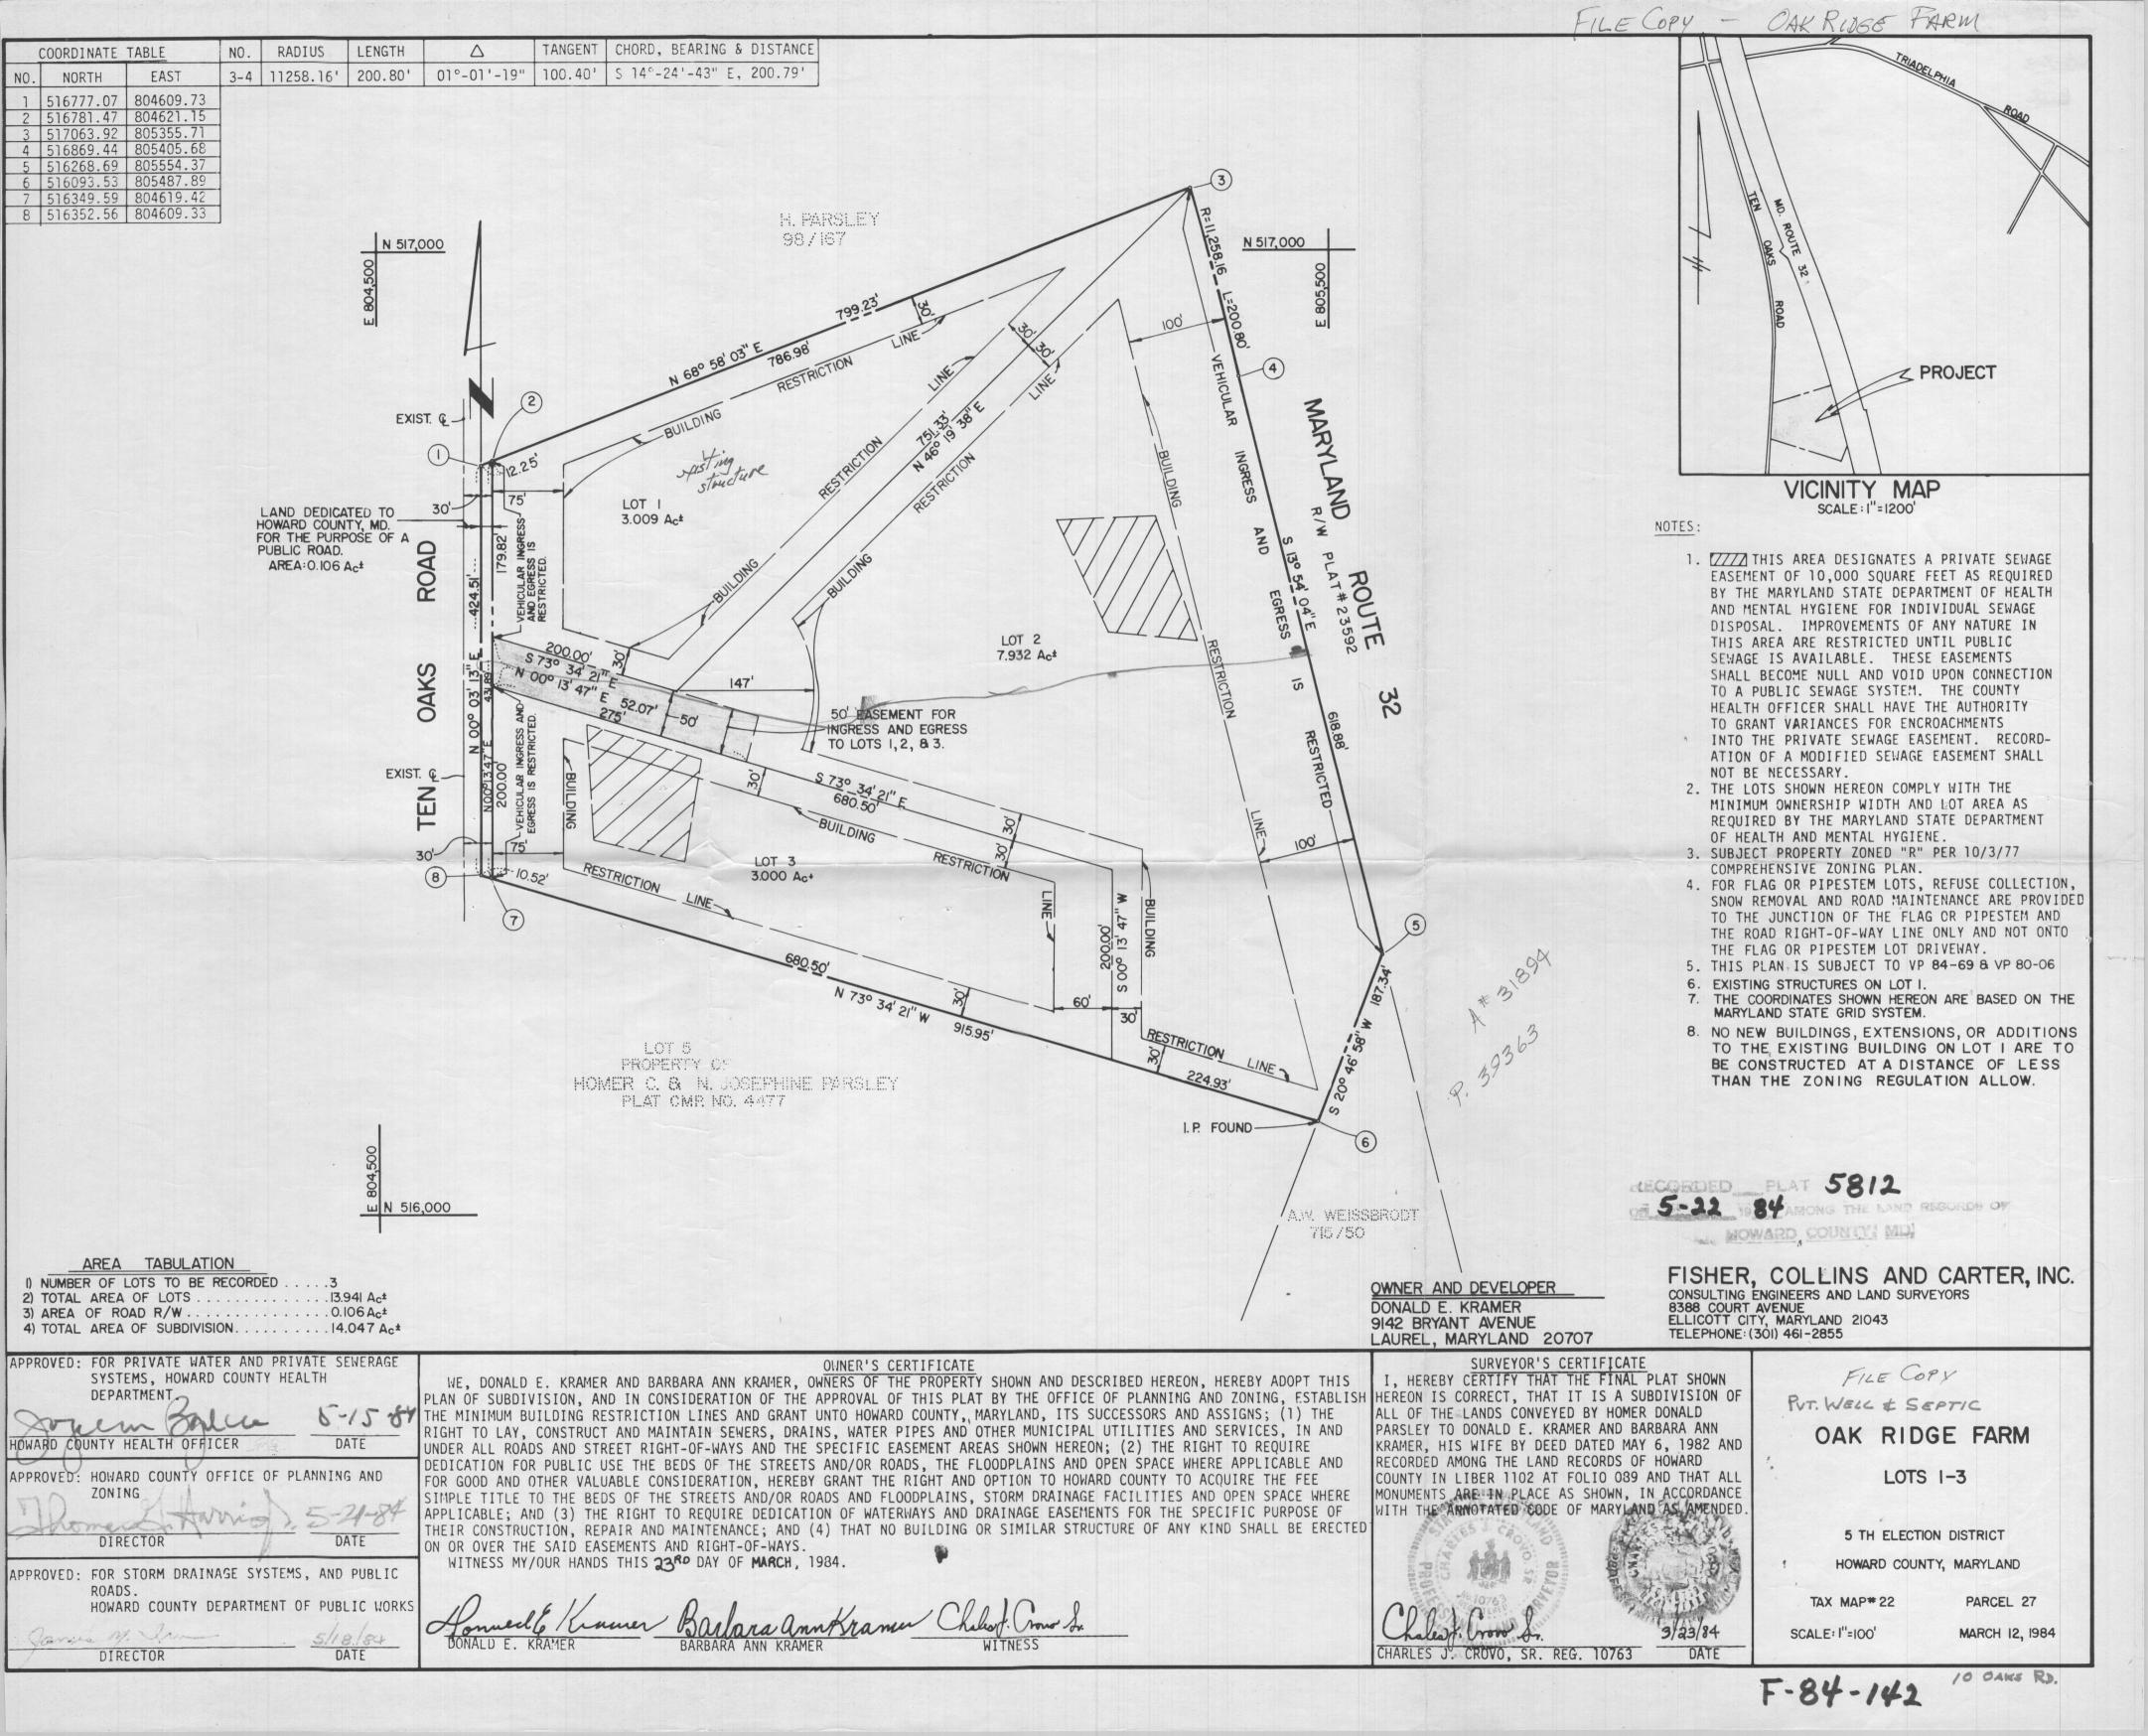

|          | Segles              |
|----------|---------------------|
| File No. | F-70-48             |
| Cak Kil  | - Fum - to to 445 - |
| A Resu   | edicision of tz     |

PZ-1-979