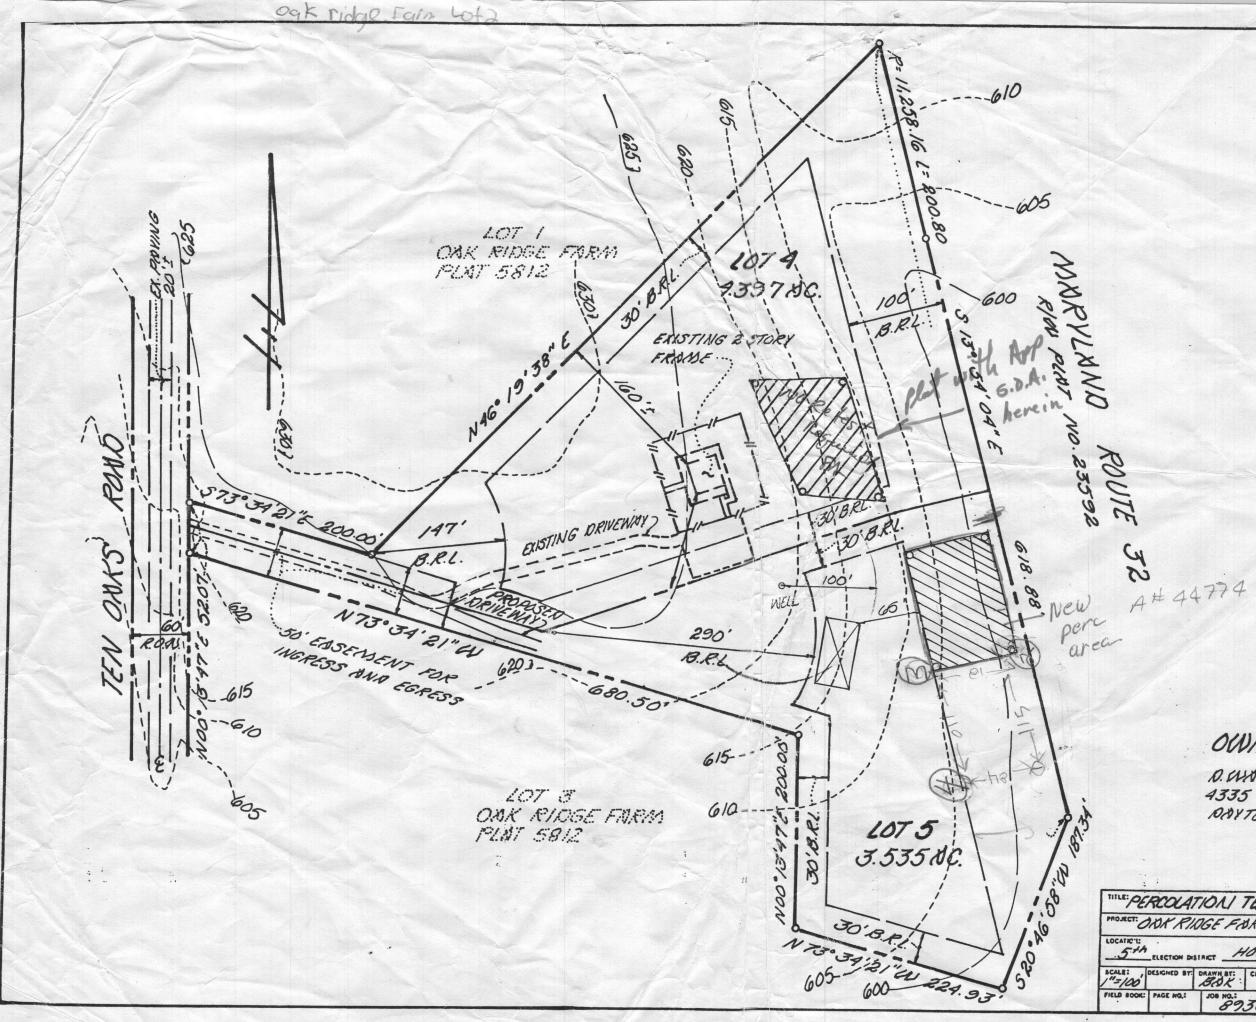

Onteridge Fin / Kiance 4774 what is i Put works S & plans

OWNER/DEVELOPER:

D. WAYNE KRAMER 4335 TEN OAKS ROAD DAYTON, MSD 21036

TILE PERCOLATION TEST PLAT. boender associates inc. consulting engineers land surveyors land planners MOJECT: ONOK RINGE FARMS LOT 2 LOCATIC'LE HOUNDRD CO, MD DRAWH BY: CHECKED BY: DATE: A-268. COURTHOUSE SOUARE 3565 ELLICOTT MILE DRIVE ELLICOTT EITY, MD 21043 13011 465-7777 PAGE NO.: 100 NO.: 8930 AWING HOL: