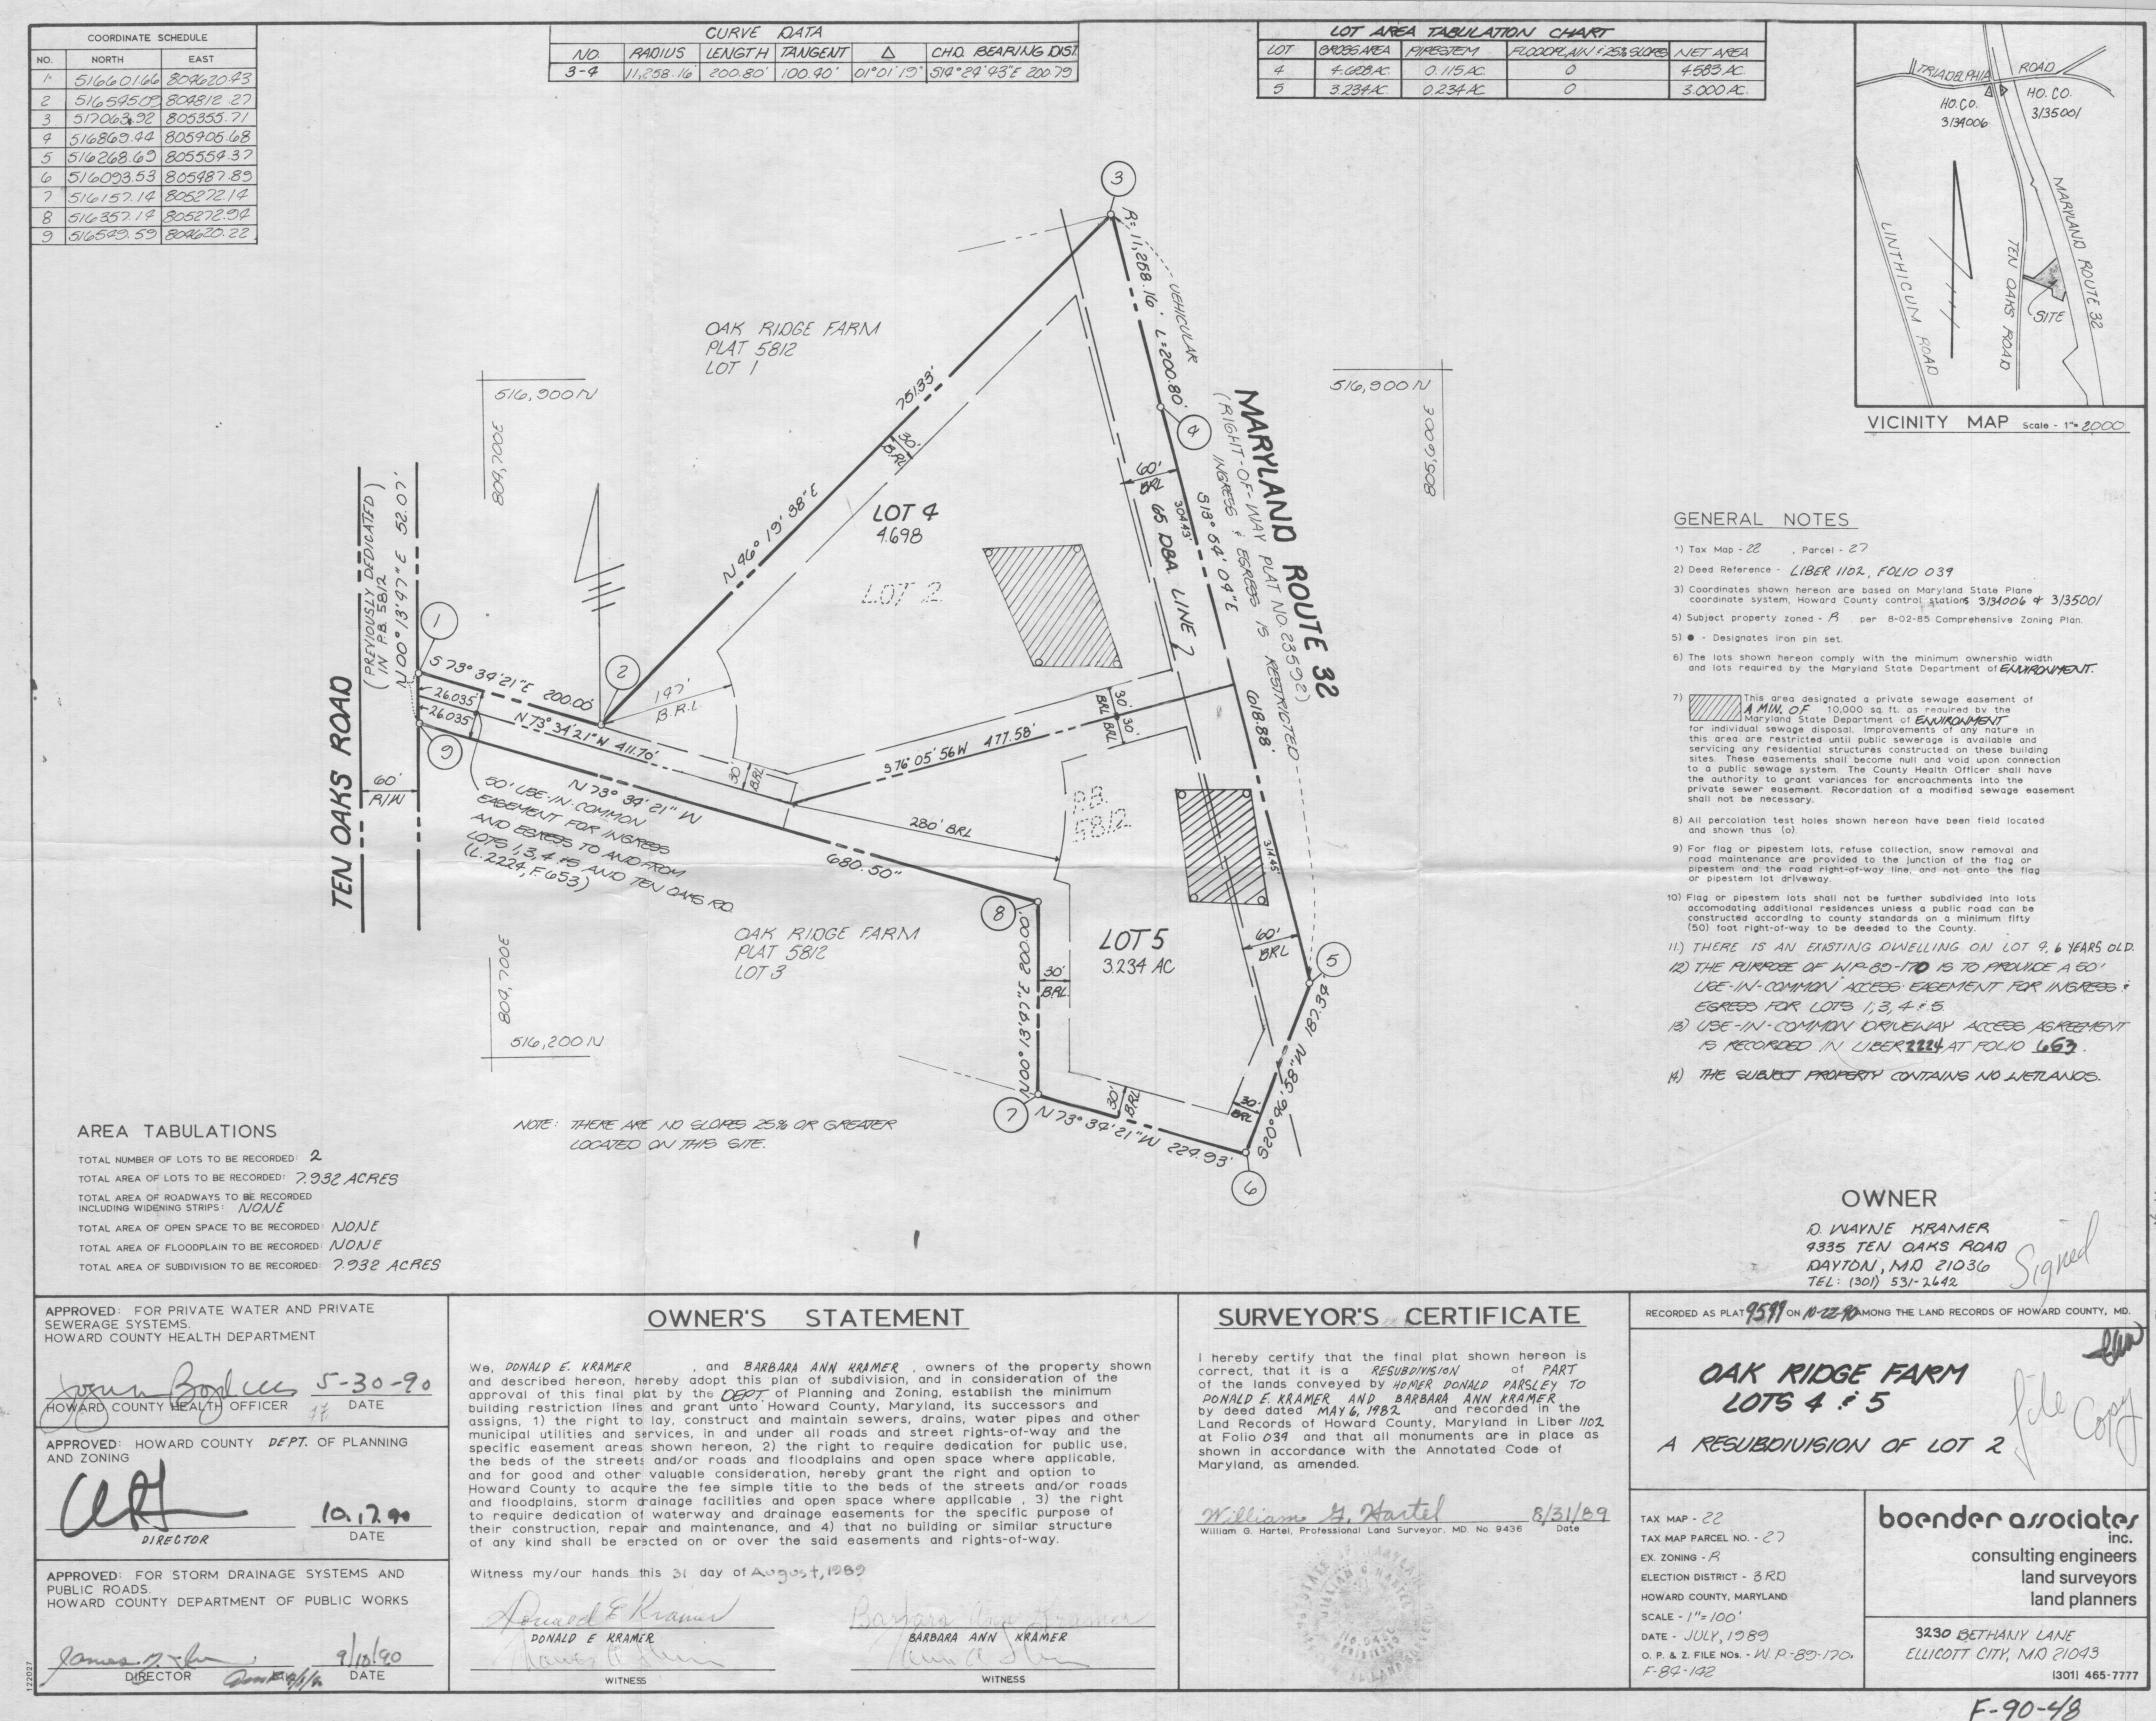

1 #

.

the fit

LOT AREA TABULATION CHART LOT NO. GROSS FLOODPLAIN PIPESTEN OPESLAC AREA 4 TRIADEL PHI 4.698 ROAD 0 .115 ----4.583 5 3.2.34 .234 ----0 3.00 HO.CO. HO.CO. 3/3500/ 3134006 80 I 16 SITE 0 0 0 516,900 N MARY a VICINITY MAP Scale - 1"= 2000 Perc See Final Plant Lotola 100 B.R.L March 1984 Þ Z 0 1) Tax Map - 22 , Parcel - 27 ROUT 012 2) Deed Reference - LIBER 1102, FOLIO 039 10 2 3) Coordinates shown hereon are based on Maryland State Plane coordinate system, Howard County control stations 3/34006 4 3/3500/ 6 4) Subject property zoned - B . per 8-02-85 Comprehensive Zoning Plan. ESS 5) • - Designates iron pin set. m w 6) The lots shown hereon comply with the minimum ownership width and lots required by the Maryland State Department of Health and PCFM7 S Mental Hygiene. 0 7) This area designated a private sewage easement of MMW. OF 10,000 sq ft as required by the for individual sewage disposal. Improvements of any nature in this area are restricted until public sewerage is available and servicing any residential structures constructed on these building sites. These easements shall become null and void upon connection to a public sewage system. The County Health Officer shall have the authority to grant variances for encroachments into the private sewer easement. Recordation of a modified sewage easement shall not be necessary. ENVILON MEN 312 8) All percolation test holes shown hereon have been field located and shown thus (o). 9) For flag or pipestem lots, refuse collection, snow removal and A 44774 road maintenance are provided to the junction of the flag or pipestem and the road right-of-way line, and not onto the flag or pipestem lot driveway. 10) Flag or pipestem lots shall not be further subdivided into lots accomodating additional residences unless a public food cate be constructed according to county standards on a minimum fifty (50) foot right-of-way to be deeded to the County. LOT5 100 11.) THERE IS AN EXISTING DWELLING ON LOT 9, 6 YEARS OLD. B.R.L. 3.234 AC 12) NO CLEARING, GRADING OR CONSTRUCTION IS RESTRICTED PERMITTED WITHIN WETLAND OR STREAM BUFFERS. 13) USE-IN-COMMON DRIVEWAY ACCESS AGREEMENT 15 RECORDED IN LIBER AT FOLIO 39'21"4 229.93. 6 OWNER D. WAYNE KRAMER 9335 TEN OAKS ROAD DAYTON, MD 21036 TEL: (301) 531-2642 SURVEYOR'S CERTIFICATE RECORDED AS PLAT AMONG THE LAND RECORDS OF HOWARD COUNTY, MD. ON I hereby certify that the final plat shown hereon is correct, that it is a RESUBDIVISION of PART of the lands conveyed by HOMER DONALD PARSLEY TO PONALD E. KRAMER AND BARBARA ANN KRAMER by deed dated MAY 6, 1982 and recorded in the Land Records of Howard County, Maryland in Liber 1102 OAK RIDGE FARM LOTS 995 at Folio 039 and that all monuments are in place as shown in accordance with the Annotated Code of A RESUBDIVISION OF LOT 2 Maryland, as amended. 8/31/89 boender associates 55 - AAM XAT TAX MAP PARCEL NO. - 27 EX. ZONING - R consulting engineers SEP 0 1 1989 ELECTION DISTRICT - BRD land surveyors HOWARD COUNTY, MARYLAND land planners SCALE - / "= /00' DATE - JULY, 1989 3230 BETHANY LANE O. P. & Z. FILE NOS. - W. P. - 89-170, ELLICOTT CITY, MD 21043 F-84-142 [301] 465-7777 P.N. 8930