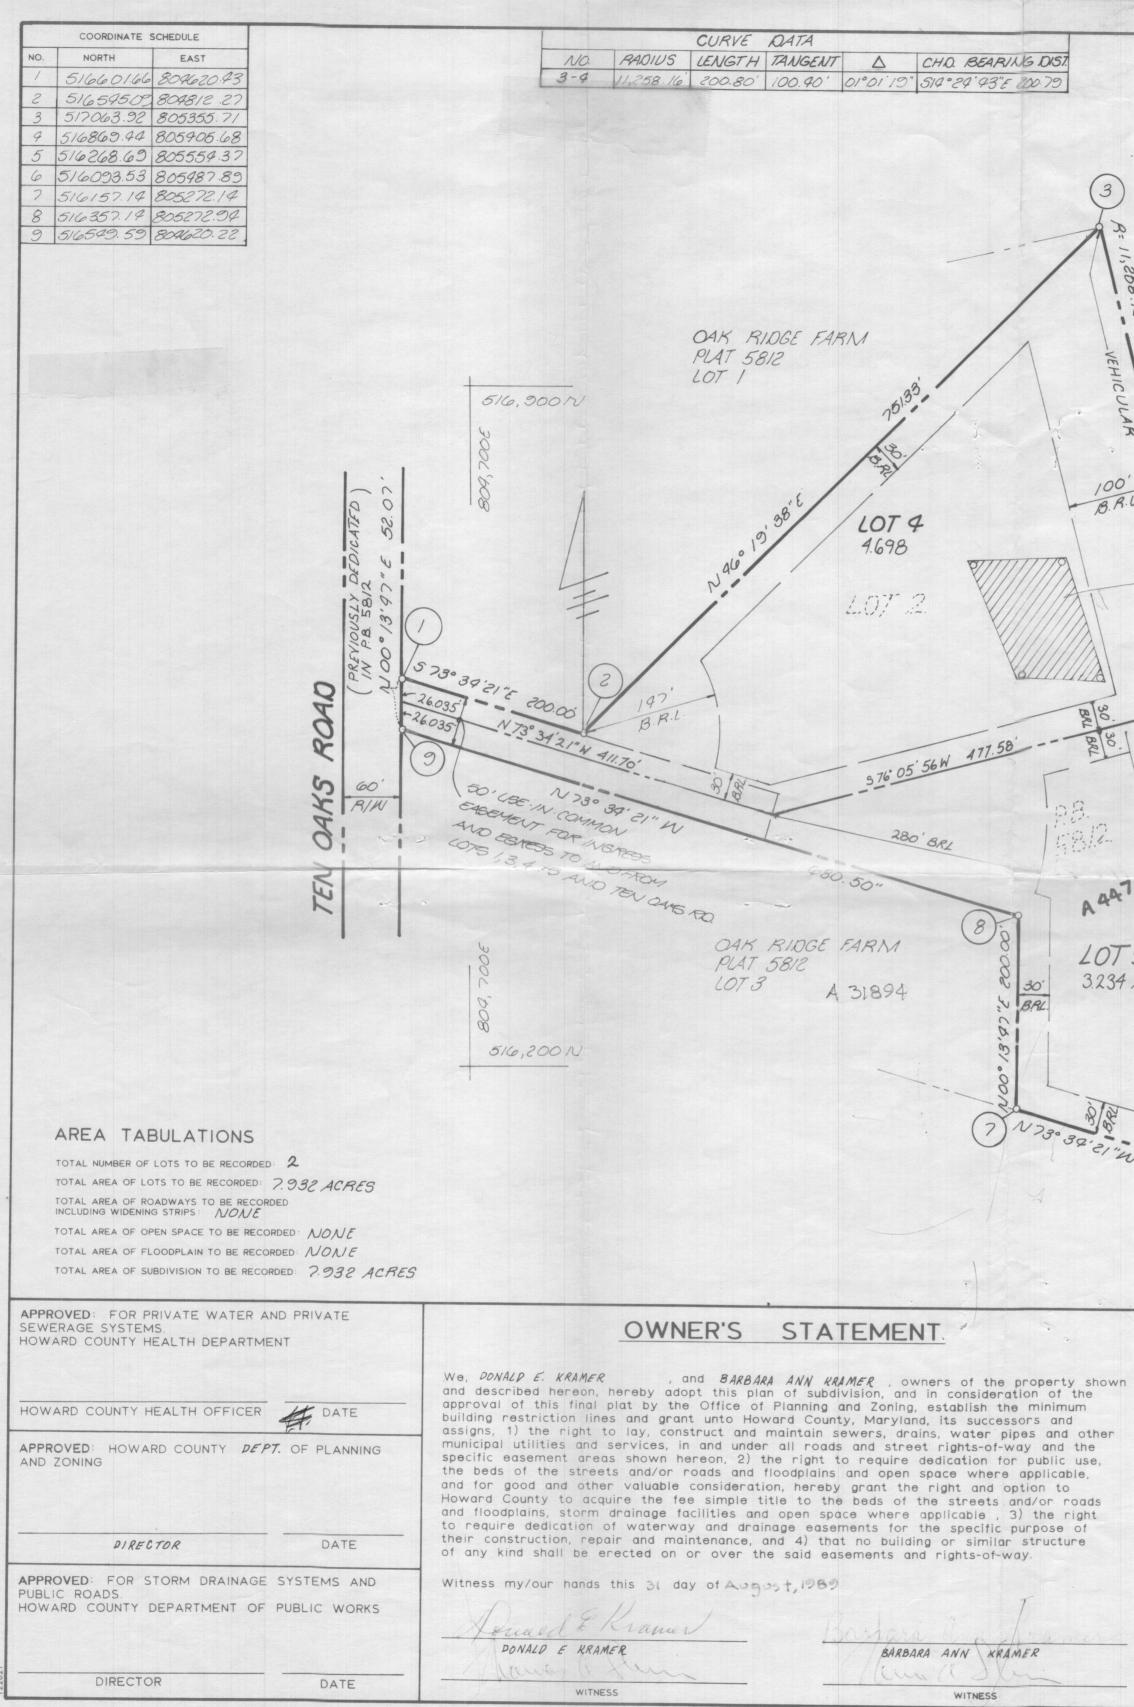

1 #

.

the fit

LOT AREA TABULATION CHART LOT NO. GROSS FLOODPLAIN PIPESTEN OPESLAC AREA 4 TRIADEL PHI 4.698 ROAD 0 .115 ----4.583 5 3.2.34 .234 ----0 3.00 HO.CO. HO.CO. 3/3500/ 3134006 80 I 16 SITE 0 0 0 516,900 N MARY a VICINITY MAP Scale - 1"= 2000 Perc See Final Plant Lotola 100 B.R.L March 1984 Þ Z 0 1) Tax Map - 22 , Parcel - 27 ROUT 012 2) Deed Reference - LIBER 1102, FOLIO 039 10 2 3) Coordinates shown hereon are based on Maryland State Plane coordinate system, Howard County control stations 3/34006 4 3/3500/ 6 4) Subject property zoned - B . per 8-02-85 Comprehensive Zoning Plan. ESS 5) • - Designates iron pin set. m w 6) The lots shown hereon comply with the minimum ownership width and lots required by the Maryland State Department of Health and PCFM7 S Mental Hygiene. 0 7) This area designated a private sewage easement of MMW. OF 10,000 sq ft as required by the for individual sewage disposal. Improvements of any nature in this area are restricted until public sewerage is available and servicing any residential structures constructed on these building sites. These easements shall become null and void upon connection to a public sewage system. The County Health Officer shall have the authority to grant variances for encroachments into the private sewer easement. Recordation of a modified sewage easement shall not be necessary. ENVILON MEN 312 8) All percolation test holes shown hereon have been field located and shown thus (o). 9) For flag or pipestem lots, refuse collection, snow removal and A 44774 road maintenance are provided to the junction of the flag or pipestem and the road right-of-way line, and not onto the flag or pipestem lot driveway. 10) Flag or pipestem lots shall not be further subdivided into lots accomodating additional residences unless a public food cate be constructed according to county standards on a minimum fifty (50) foot right-of-way to be deeded to the County. LOT5 100 11.) THERE IS AN EXISTING DWELLING ON LOT 9, 6 YEARS OLD. B.R.L. 3.234 AC 12) NO CLEARING, GRADING OR CONSTRUCTION IS RESTRICTED PERMITTED WITHIN WETLAND OR STREAM BUFFERS. 13) USE-IN-COMMON DRIVEWAY ACCESS AGREEMENT 15 RECORDED IN LIBER AT FOLIO 39'21"4 229.93. 6 OWNER D. WAYNE KRAMER 9335 TEN OAKS ROAD DAYTON, MD 21036 TEL: (301) 531-2642 SURVEYOR'S CERTIFICATE RECORDED AS PLAT AMONG THE LAND RECORDS OF HOWARD COUNTY, MD. ON I hereby certify that the final plat shown hereon is correct, that it is a RESUBDIVISION of PART of the lands conveyed by HOMER DONALD PARSLEY TO PONALD E. KRAMER AND BARBARA ANN KRAMER by deed dated MAY 6, 1982 and recorded in the Land Records of Howard County, Maryland in Liber 1102 OAK RIDGE FARM LOTS 995 at Folio 039 and that all monuments are in place as shown in accordance with the Annotated Code of A RESUBDIVISION OF LOT 2 Maryland, as amended. 8/31/89 boender associates 55 - AAM XAT TAX MAP PARCEL NO. - 27 EX. ZONING - R consulting engineers SEP 0 1 1989 ELECTION DISTRICT - BRD land surveyors HOWARD COUNTY, MARYLAND land planners SCALE - / "= /00' DATE - JULY, 1989 3230 BETHANY LANE O. P. & Z. FILE NOS. - W. P. - 89-170, ELLICOTT CITY, MD 21043 F-84-142 [301] 465-7777 P.N. 8930