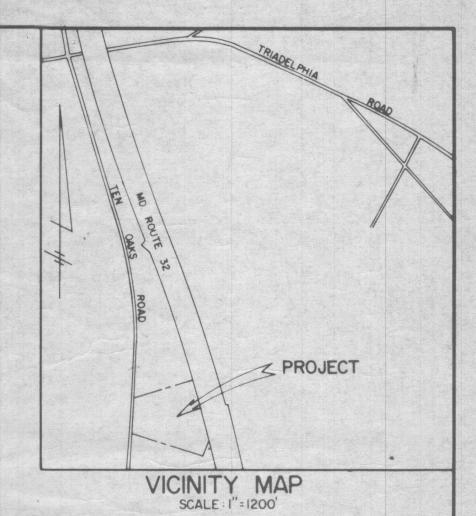

|             |                                                |                                        | C.OL       |                   |
|      |                                     |             |                                                |                                        |            |                   |
|      |                                     |             |                                                |                                        |            |                   |
|      |                                     |             |                                                |                                        |            |                   |

Date Received\_ DHMH 90-A (10-87)

PROGRAM COPY

Date Reported\_

50M





# 19

6 8 "



NOTES:

- 1. [777] THIS AREA DESIGNATES A PRIVATE SEWAGE EASEMENT OF 10,000 SOUARE FEET AS REQUIRED BY THE MARYLAND STATE DEPARTMENT OF HEALTH AND MENTAL HYGIENE FOR INDIVIDUAL SEWAGE DISPOSAL. IMPROVEMENTS OF ANY NATURE IN THIS AREA ARE RESTRICTED UNTIL PUBLIC SEWAGE IS AVAILABLE. THESE EASEMENTS SHALL BECOME NULL AND VOID UPON CONNECTION TO A PUBLIC SEWAGE SYSTEM. THE COUNTY HEALTH OFFICER SHALL HAVE THE AUTHORITY TO GRANT VARIANCES FOR ENCROACHMENTS INTO THE PRIVATE SEWAGE EASEMENT. RECORD-ATION OF A MODIFIED SEWAGE EASEMENT SHALL NOT BE NECESSARY.
- THE LOTS SHOWN HEREON COMPLY WITH THE MINIMUM OWNERSHIP WIDTH AND LOT AREA AS REQUIRED BY THE MARYLAND STATE DEPARTMENT OF HEALTH AND MENTAL HYGIENE
- SUBJECT PROPERTY ZONED "R" PER 10/3/77 COMPREHENSIVE ZONING PLAN
- LOR FRAG OR PIPESTEM