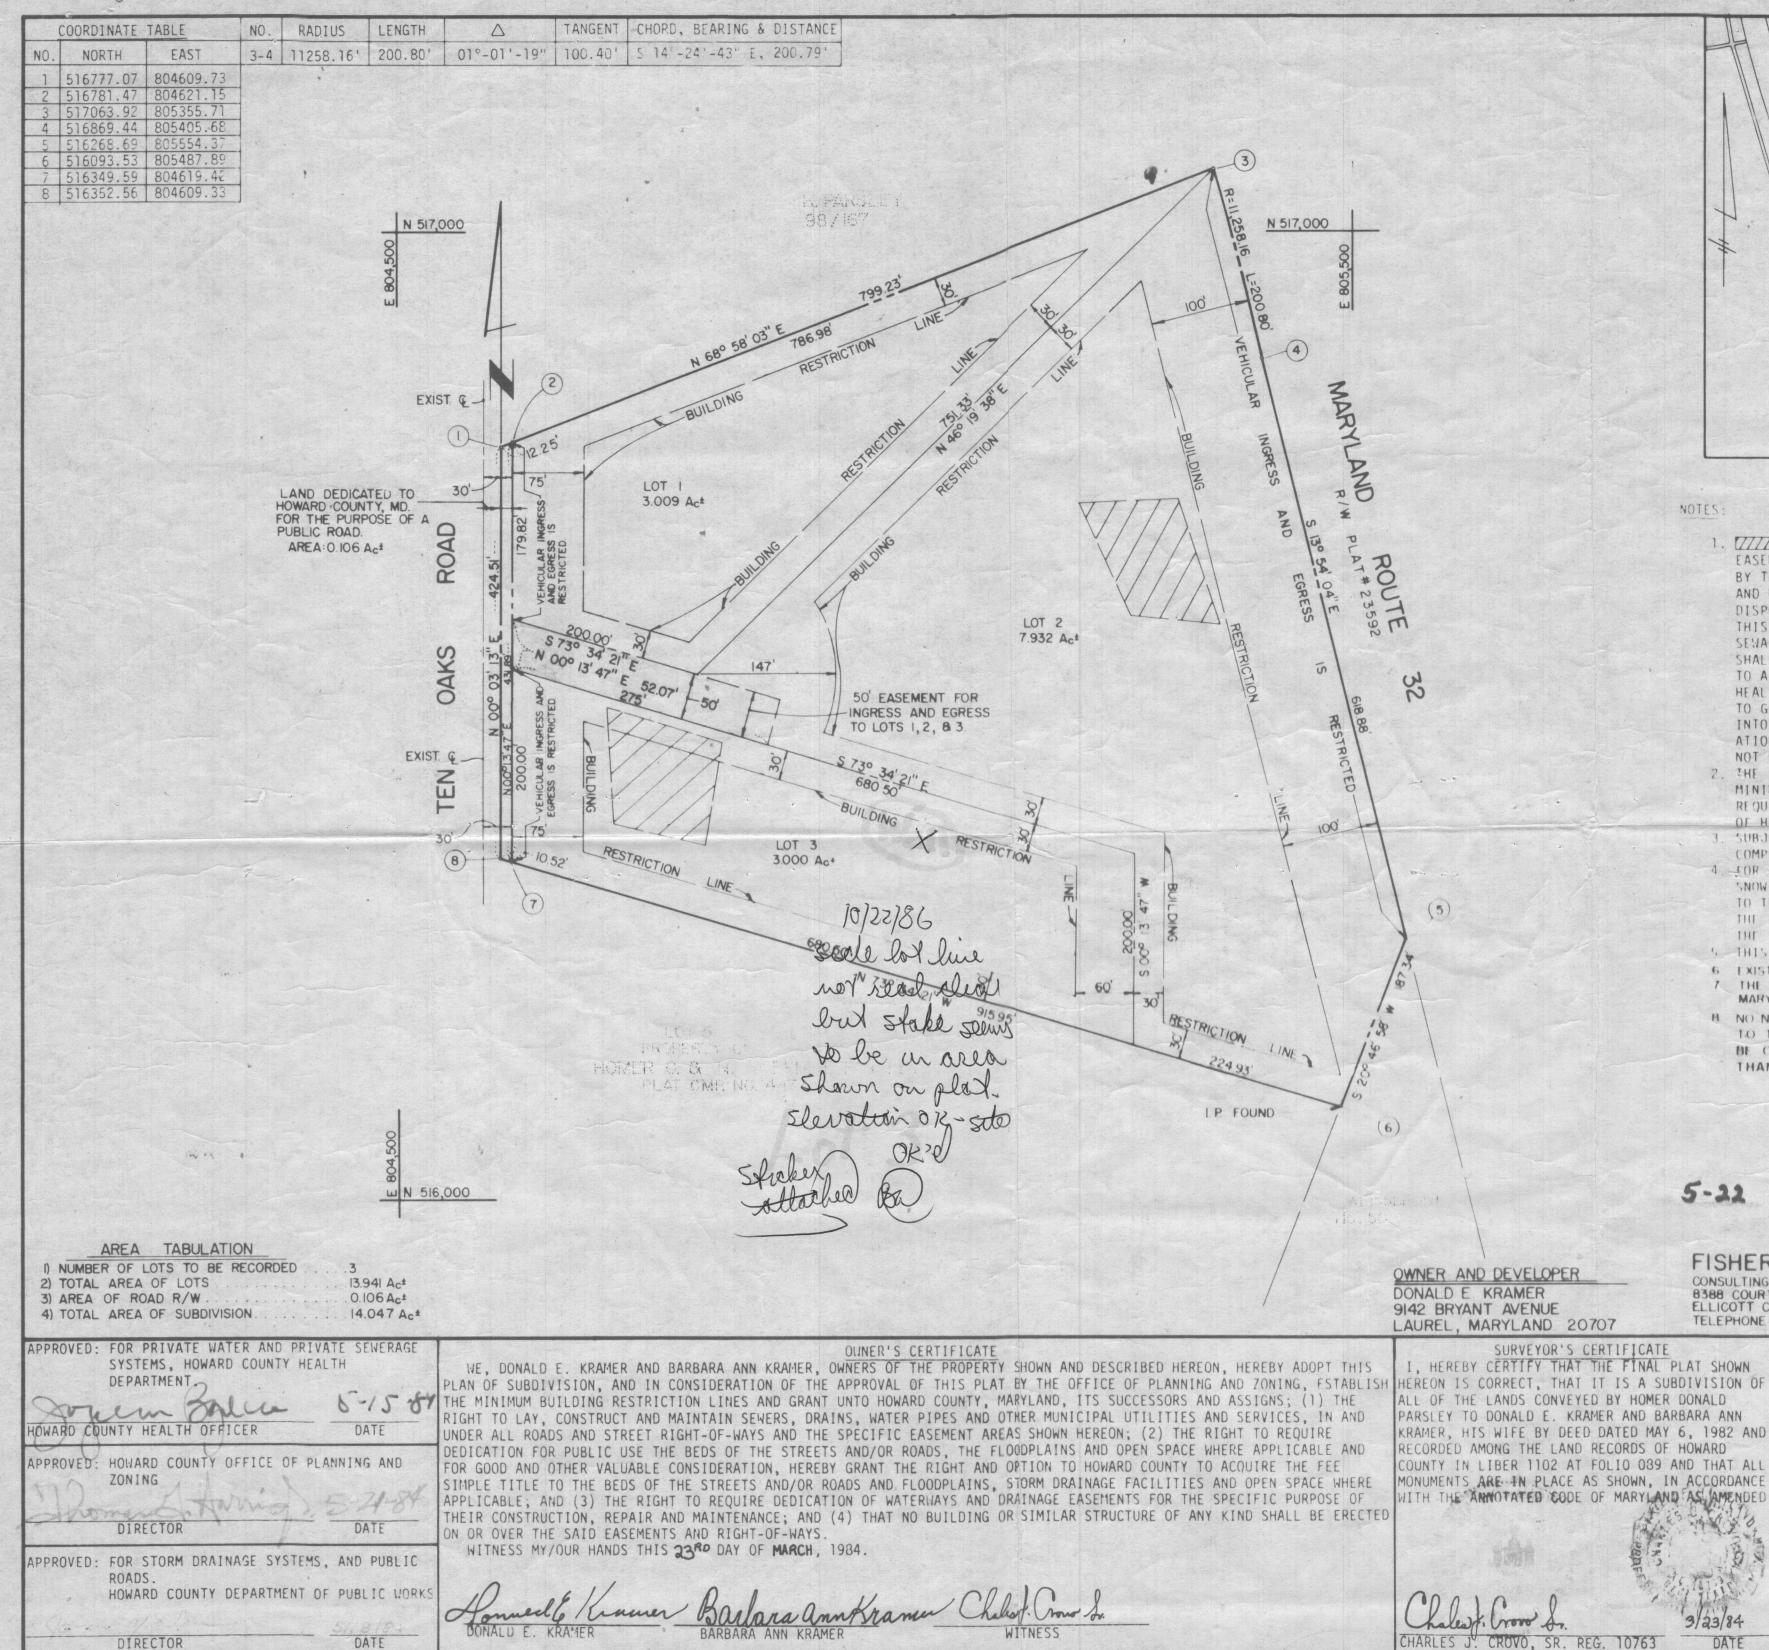

|             |                                                |                                        | C.OL       |                   |
|      |                                     |             |                                                |                                        |            |                   |
|      |                                     |             |                                                |                                        |            |                   |
|      |                                     |             |                                                |                                        |            |                   |

Date Received\_ DHMH 90-A (10-87)

PROGRAM COPY

Date Reported\_

50M





# 19

6 8 "



NOTES:

- 1. [777] THIS AREA DESIGNATES A PRIVATE SEWAGE EASEMENT OF 10,000 SOUARE FEET AS REQUIRED BY THE MARYLAND STATE DEPARTMENT OF HEALTH AND MENTAL HYGIENE FOR INDIVIDUAL SEWAGE DISPOSAL. IMPROVEMENTS OF ANY NATURE IN THIS AREA ARE RESTRICTED UNTIL PUBLIC SEWAGE IS AVAILABLE. THESE EASEMENTS SHALL BECOME NULL AND VOID UPON CONNECTION TO A PUBLIC SEWAGE SYSTEM. THE COUNTY HEALTH OFFICER SHALL HAVE THE AUTHORITY TO GRANT VARIANCES FOR ENCROACHMENTS INTO THE PRIVATE SEWAGE EASEMENT. RECORD-ATION OF A MODIFIED SEWAGE EASEMENT SHALL NOT BE NECESSARY.
- THE LOTS SHOWN HEREON COMPLY WITH THE MINIMUM OWNERSHIP WIDTH AND LOT AREA AS REQUIRED BY THE MARYLAND STATE DEPARTMENT OF HEALTH AND MENTAL HYGIENE
- SUBJECT PROPERTY ZONED "R" PER 10/3/77 COMPREHENSIVE ZONING PLAN
- LOR F