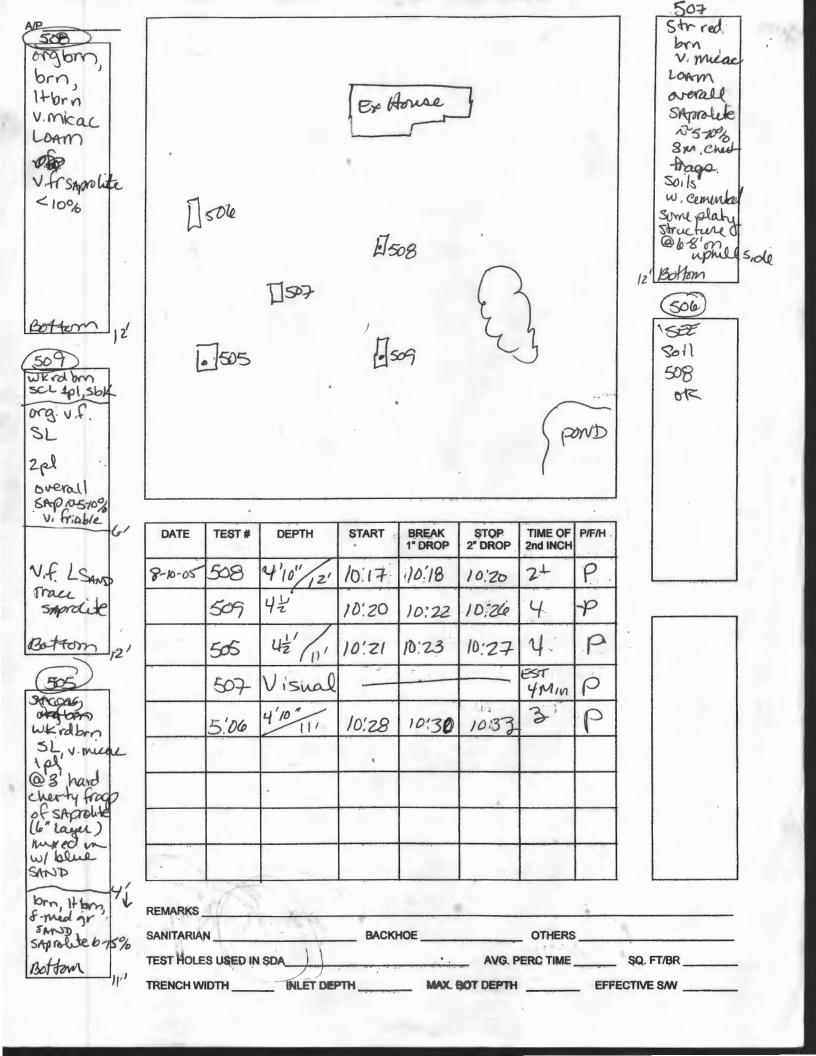

O DENOTES FAILED PERC

O DENOTES PASSED PERC

DENOTES PROPOSED HOUSE DENOTES 1500 54.Ft. WELL RESERVE AREA

| 50ILS LEGEND |                                            |       |
|--------------|--------------------------------------------|-------|
| 50IL         | NAME                                       | CLA55 |
| G9B          | Glenelg loam, 3 to 8 percent slopes        | В     |
| GgC          | Glenelg loam, 8 to 15 percent slopes       | В     |
| MaC          | Manor loam, 8 to 15 percent slopes         | В     |
| WhB          | Wiltshire silt loam, 3 to 8 percent slopes | С     |

2. THE LOT SHOWN HEREON COMPLIES WITH THE MINIMUM OWNERSHIP, WIDTH, AND LOT AREA AS REQUIRED BY THE MARYLAND STATE DEPARTMENT OF THE ENVIRONMENT.

3. EXISTING WELLS, SEPTIC SYSTEMS, AND SEWAGE DISPOSAL AREAS WITHIN 100' OF THE PROPERTY AND THOSE WELLS WITHIN 200' DOWN GRADIENT OF EXISTING OR PROPOSED SEPTIC SYSTEMS OR SEWAGE DISPOSAL AREAS HAVE BEEN SHOWN.

WITHIN 200' DOWN GRADIENT OF EASTING OR PROFOSED SET TO STORE SET TO STORE SET TO SHOWN.

4. TOPOGRAPHY SHOWN IS FROM HARFORD AERIAL ON OR ABOUT JANUARY, 2006 AND SUPPLEMENTED WITH FIELD RUN TOPOGRAPHY BY FISHER, COLLINS AND CARTER, INC. ON OR ABOUT APRIL, 2006 AND IS ACCURATE TO 1' VERTICALLY.

8. EXISTING WELL ON LOTY WITH WELL THE # HO-15.0203 HAS BEEN FIELD LOCATED BY FUHER COLLINS & CARTEL, INC

APPROVED FOR PRIVATE WATER AND PRIVATE SEWERAGE SYSTEMS, HOWARD COUNTY HEALTH DEPARTMENT.

Signature of Professional Land Surveyor 10692 Expires 12/13/17