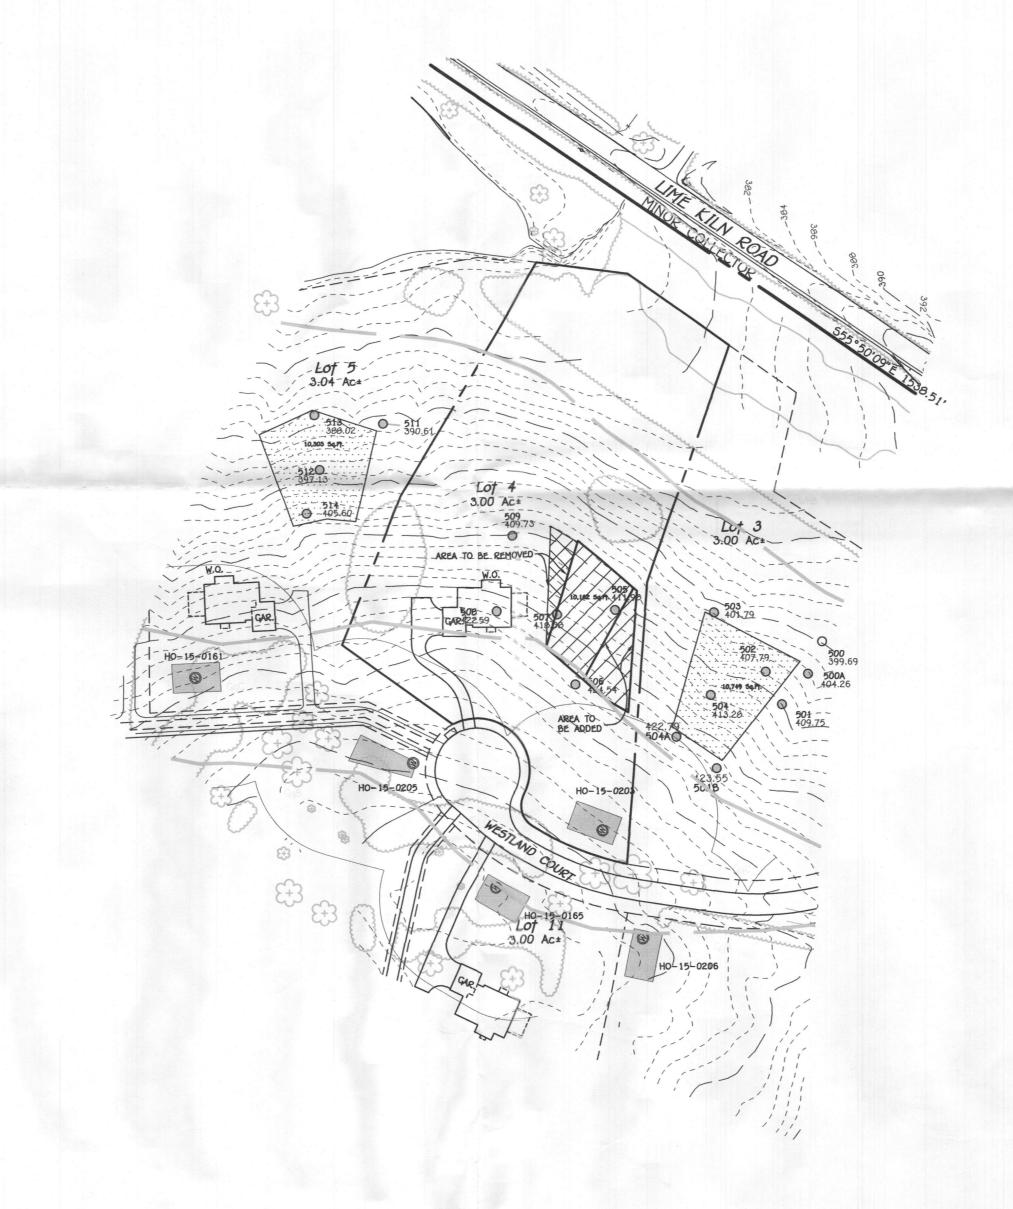

O DENOTES FAILED PERC

O DENOTES PASSED PERC

DENOTES PROPOSED HOUSE DENOTES 1500 54.Ft. WELL RESERVE AREA

| 50ILS LEGEND |                                            |       |
|--------------|--------------------------------------------|-------|
| 50IL         | NAME                                       | CLA55 |
| G9B          | Glenelg loam, 3 to 8 percent slopes        | В     |
| GgC          | Glenelg loam, 8 to 15 percent slopes       | В     |
| MaC          | Manor loam, 8 to 15 percent slopes         | В     |
| WhB          | Wiltshire silt loam, 3 to 8 percent slopes | С     |

VICINITY MAP SCALE : 1" = 1200'

GENERAL NOTES:

1. THIS AREA DESIGNATES A PRIVATE SEWAGE AREA OF AT LEAST 10,000 SQUARE FEET AS REQUIRED BY THE MARYLAND STATE DEPARTMENT OF THE ENVIRONMENT FOR INDIVIDUAL SEWAGE DISPOSAL. IMPROVEMENTS OF ANY NATURE IN THIS AREA ARE RESTRICTED UNTIL PUBLIC SEWERAGE IS AVAILABLE. THESE AREAS SHALL BECOME NULL AND VOID UPON CONNECTION TO A PUBLIC SEWERAGE SYSTEM. THE COUNTY HEALTH OFFICER SHALL HAVE THE AUTHORITY TO GRANT ADJUSTMENTS TO THE PRIVATE SEWAGE AREA. RECORDATION OF A MODIFIED SEWAGE AREA SHALL NOT BE NECESSARY.

2. THE LOT SHOWN HEREON COMPLIES WITH THE MINIMUM OWNERSHIP, WIDTH, AND LOT AREA AS REQUIRED BY THE MARYLAND STATE DEPARTMENT OF THE ENVIRONMENT.

3. EXISTING WELLS, SEPTIC SYSTEMS, AND SEWAGE DISPOSAL AREAS WITHIN 100' OF THE PROPERTY AND THOSE WELLS WITHIN 200' DOWN GRADIENT OF EXISTING OR PROPOSED SEPTIC SYSTEMS OR SEWAGE DISPOSAL AREAS HAVE BEEN SHOWN.

WITHIN 200' DOWN GRADIENT OF EASTING OR PROFOSED SET TO STORE SET TO STORE SET TO SHOWN.

4. TOPOGRAPHY SHOWN IS FROM HARFORD AERIAL ON OR ABOUT JANUARY, 2006 AND SUPPLEMENTED WITH FIELD RUN TOPOGRAPHY BY FISHER, COLLINS AND CARTER, INC. ON OR ABOUT APRIL, 2006 AND IS ACCURATE TO 1' VERTICALLY.

5. ANY CHANGES TO A PRIVATE SEWAGE AREA SHALL REQUIRE A REVISED PERC CERTIFICATION PLAN.

6. BOUNDARY SURVEY PREPARED BY FISHER, COLLINS & CARTER, INC. ON OR ABOUT OCTOBER 23, 1991.

7. PLAT REFERENCE 23905 THRU 23907

8. EXISTING WELL ON LOTY WITH WELL THE # HO-15.0203 HAS BEEN FIELD LOCATED BY FUHER COLLINS & CARTEL, INC

APPROVED FOR PRIVATE WATER AND PRIVATE SEWERAGE SYSTEMS, HOWARD COUNTY HEALTH DEPARTMENT.

Signature of Professional Land Surveyor 10692 Expires 12/13/17

PERC CERTIFICATION

Owner And Developer WBG Westland Farm, LLC
c/o Bob Corbett
5405 Harpers Farm Road—Suite 200
Columbia, Maryland 21044
Ph: (410) 997—0000 THE PURPOSE OF THIS REVISED PERC CERT IS TO REVISE THE SEPTIC AREA ON LOT 4.

AMENDED PERC CERTIFICATION PLAN PROPERTY OF

WESTLAND FARM ESTATES PHASE 2

ZONED: RR-DEO

3RD ELECTION DISTRICT

SCALE: 1"= 100'

PARCEL: 28 HOWARD COUNTY, MARYLAND

DATE: MAY 1, 2017

\_\_\_\_ EXISTING 10' CONTOURS