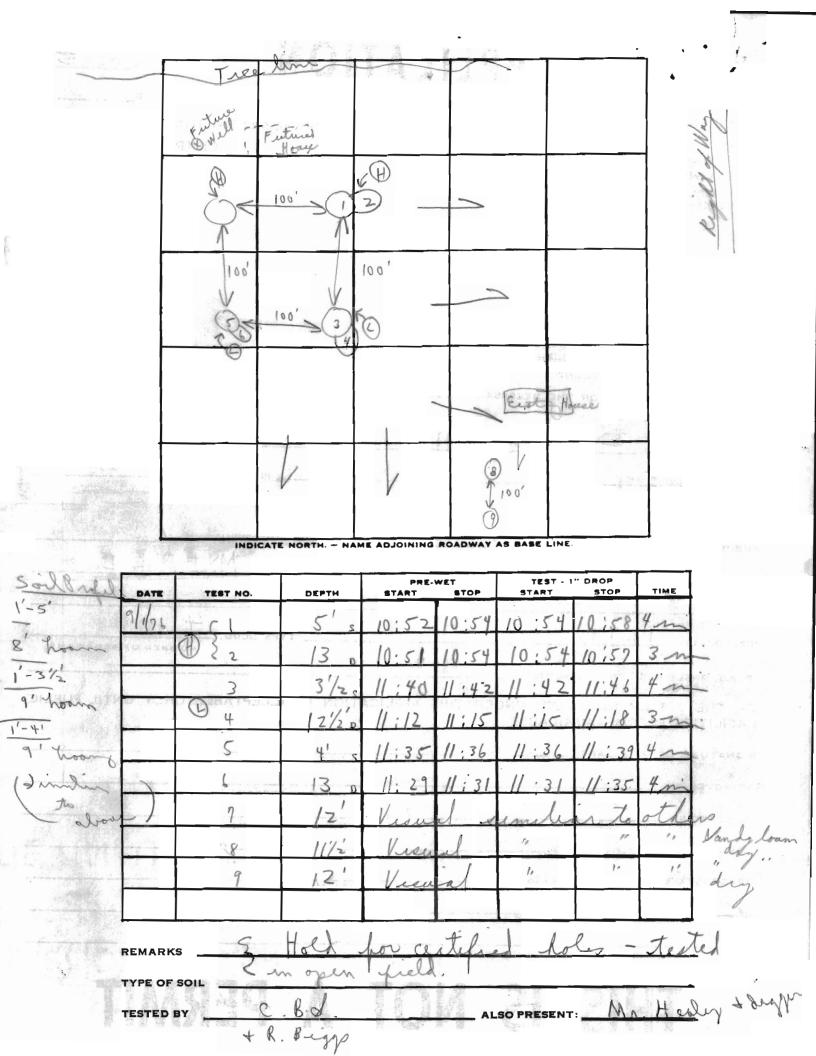

|      |                 | * |      |
|------|-----------------|---|------|
|      |                 |   |      |
|      |                 |   | <br> |
|      |                 |   |      |
|      |                 |   |      |
|      |                 |   |      |
|      |                 |   |      |
| <br> |                 |   | <br> |
|      |                 |   |      |
|      |                 |   |      |
|      |                 |   |      |
|      |                 |   |      |
|      | ICATE NORTH - N |   |      |

ţ,

1

•

INDICATE NORTH. - NAME ADJOINING ROADWAY AS BASE LINE.

|      |          | 1     | PRE-  |      |        | " DROP        |              | 1 |
|------|----------|-------|-------|------|--------|---------------|--------------|---|
| DATE | TEST NO. | DEPTH | START | STOP | START  | STOP          | TIME         | ł |
|      |          |       |       |      |        |               |              | ļ |
|      | 9/1/7    | 6 2   | weaks | I h  | ater 1 | e la          | X 1.         |   |
|      |          |       |       | -    |        |               | =c.          | 5 |
|      |          |       |       |      |        |               |              |   |
|      |          |       |       |      |        |               |              |   |
|      | _        |       |       |      |        |               |              |   |
|      |          |       |       |      |        |               |              |   |
|      | · ·      |       |       |      |        |               |              |   |
|      |          |       |       |      |        |               |              |   |
|      |          |       |       |      |        | <b>├</b> ──── | <u>├</u> ─── | 1 |

\_\_\_\_

REMARKS

-----

TYPE OF SOIL

TESTED BY

| WATES                                                                                                                                     |                                                                                                                                                    |                 |
|-------------------------------------------------------------------------------------------------------------------------------------------|----------------------------------------------------------------------------------------------------------------------------------------------------|-----------------|
|                                                                                                                                           | · · · · · · · · · · · · · · · · · · ·                                                                                                              |                 |
|                                                                                                                                           |                                                                                                                                                    |                 |
| 2 39,977.51 20,0055.62                                                                                                                    |                                                                                                                                                    |                 |
| 2 20 000                                                                                                                                  |                                                                                                                                                    | 367             |
| 1 70 110                                                                                                                                  |                                                                                                                                                    |                 |
| F 22                                                                                                                                      |                                                                                                                                                    |                 |
|                                                                                                                                           |                                                                                                                                                    |                 |
| 6 39,604.70 19,904.88<br>7 39,634.85 19,852.35                                                                                            |                                                                                                                                                    |                 |
|                                                                                                                                           |                                                                                                                                                    |                 |
|                                                                                                                                           |                                                                                                                                                    | 2 SAL           |
|                                                                                                                                           |                                                                                                                                                    | 0 70            |
| /////                                                                                                                                     | DAVID F. HEALEY                                                                                                                                    | · oc            |
| THIS AREA DESIGNATED IN                                                                                                                   | 538/397                                                                                                                                            | n - 200         |
| THIS AREA DESIGNATES A PRIVATE SEWAGE<br>EASEMENT OF APPROXIMATELY 10.000 SQ<br>FT AS REQUIRED BY THE MARYLAND STATE<br>WEALTH DEPARTMENT |                                                                                                                                                    | 35.5            |
| HEALTH DEPARTMENT FOR INDIVIDUAL                                                                                                          |                                                                                                                                                    |                 |
| ED UNTIL PUBLIC SEMACE ARE RESTRICT.                                                                                                      |                                                                                                                                                    | ă leo           |
| UCTURE EXISTING ON THE RESIDENTAL STR-                                                                                                    |                                                                                                                                                    | AO              |
| VOID UPON CONNECTION TO A DAY                                                                                                             |                                                                                                                                                    | 1282            |
| SEWERAGE SYSTEM.                                                                                                                          |                                                                                                                                                    | 108             |
|                                                                                                                                           |                                                                                                                                                    | 1-22            |
|                                                                                                                                           |                                                                                                                                                    |                 |
|                                                                                                                                           |                                                                                                                                                    |                 |
|                                                                                                                                           |                                                                                                                                                    |                 |
|                                                                                                                                           |                                                                                                                                                    |                 |
| IRON PIPE BOUNDARY CORNER                                                                                                                 |                                                                                                                                                    |                 |
| SOIL PERCOLATION TEST LOCATION                                                                                                            |                                                                                                                                                    |                 |
|                                                                                                                                           |                                                                                                                                                    | $(\mathcal{I})$ |
|                                                                                                                                           |                                                                                                                                                    |                 |
| •                                                                                                                                         |                                                                                                                                                    | l<br>S<br>S     |
|                                                                                                                                           |                                                                                                                                                    |                 |
|                                                                                                                                           |                                                                                                                                                    | <i>?</i> e      |
| •                                                                                                                                         | EXISTING<br>FOR                                                                                                                                    | SE IN COMMON    |
|                                                                                                                                           |                                                                                                                                                    |                 |
|                                                                                                                                           | GEORGE W. SCHLEUP                                                                                                                                  | VER             |
|                                                                                                                                           | 483/156                                                                                                                                            | 5.5             |
| TABULATION                                                                                                                                |                                                                                                                                                    |                 |
| TAL NUMBER OF LOTA                                                                                                                        |                                                                                                                                                    |                 |
| TAL AREA OF DEDUCATION 49010.00 SO.FT.                                                                                                    | OR 1.125 A. EXISTING 20<br>FOR PUL                                                                                                                 | DEDICATION      |
| TAL AREA OF DEDICATION 23880.11 SQ.FT.<br>TAL AREA OF SUBDIVISION 12890.11 SQ.FT.                                                         |                                                                                                                                                    | BLIC ROAD       |
|                                                                                                                                           | WILSON LEE GA                                                                                                                                      | REEN DI         |
|                                                                                                                                           | 649/301                                                                                                                                            |                 |
| PROVED: FOR PRIVATE WATER AND                                                                                                             |                                                                                                                                                    | \               |
| ARD COUNTY HEALTH DEPARTMENT WE L                                                                                                         | DEDICATION FOR INDIVID<br>DAVID F. HEALEY, and MARIANNE HEA<br>Rescribed hereon, hereby adopt this plan<br>proved Final Plat the bad opt this plan | LEV Dun         |
| NTY HEALTH OFFISER DATE IMUM                                                                                                              | building and in of the Office of Pla                                                                                                               | nning and the   |
| ROVED: HOWARD COUNTY OFFICE OF OF ass<br>PLANNING AND ZONING<br>ECTOR                                                                     | ounding restriction lines and grant on<br>igns :(1) the right to lay construct and<br>ther municipal utilities and services, i                     | J Loning , est  |