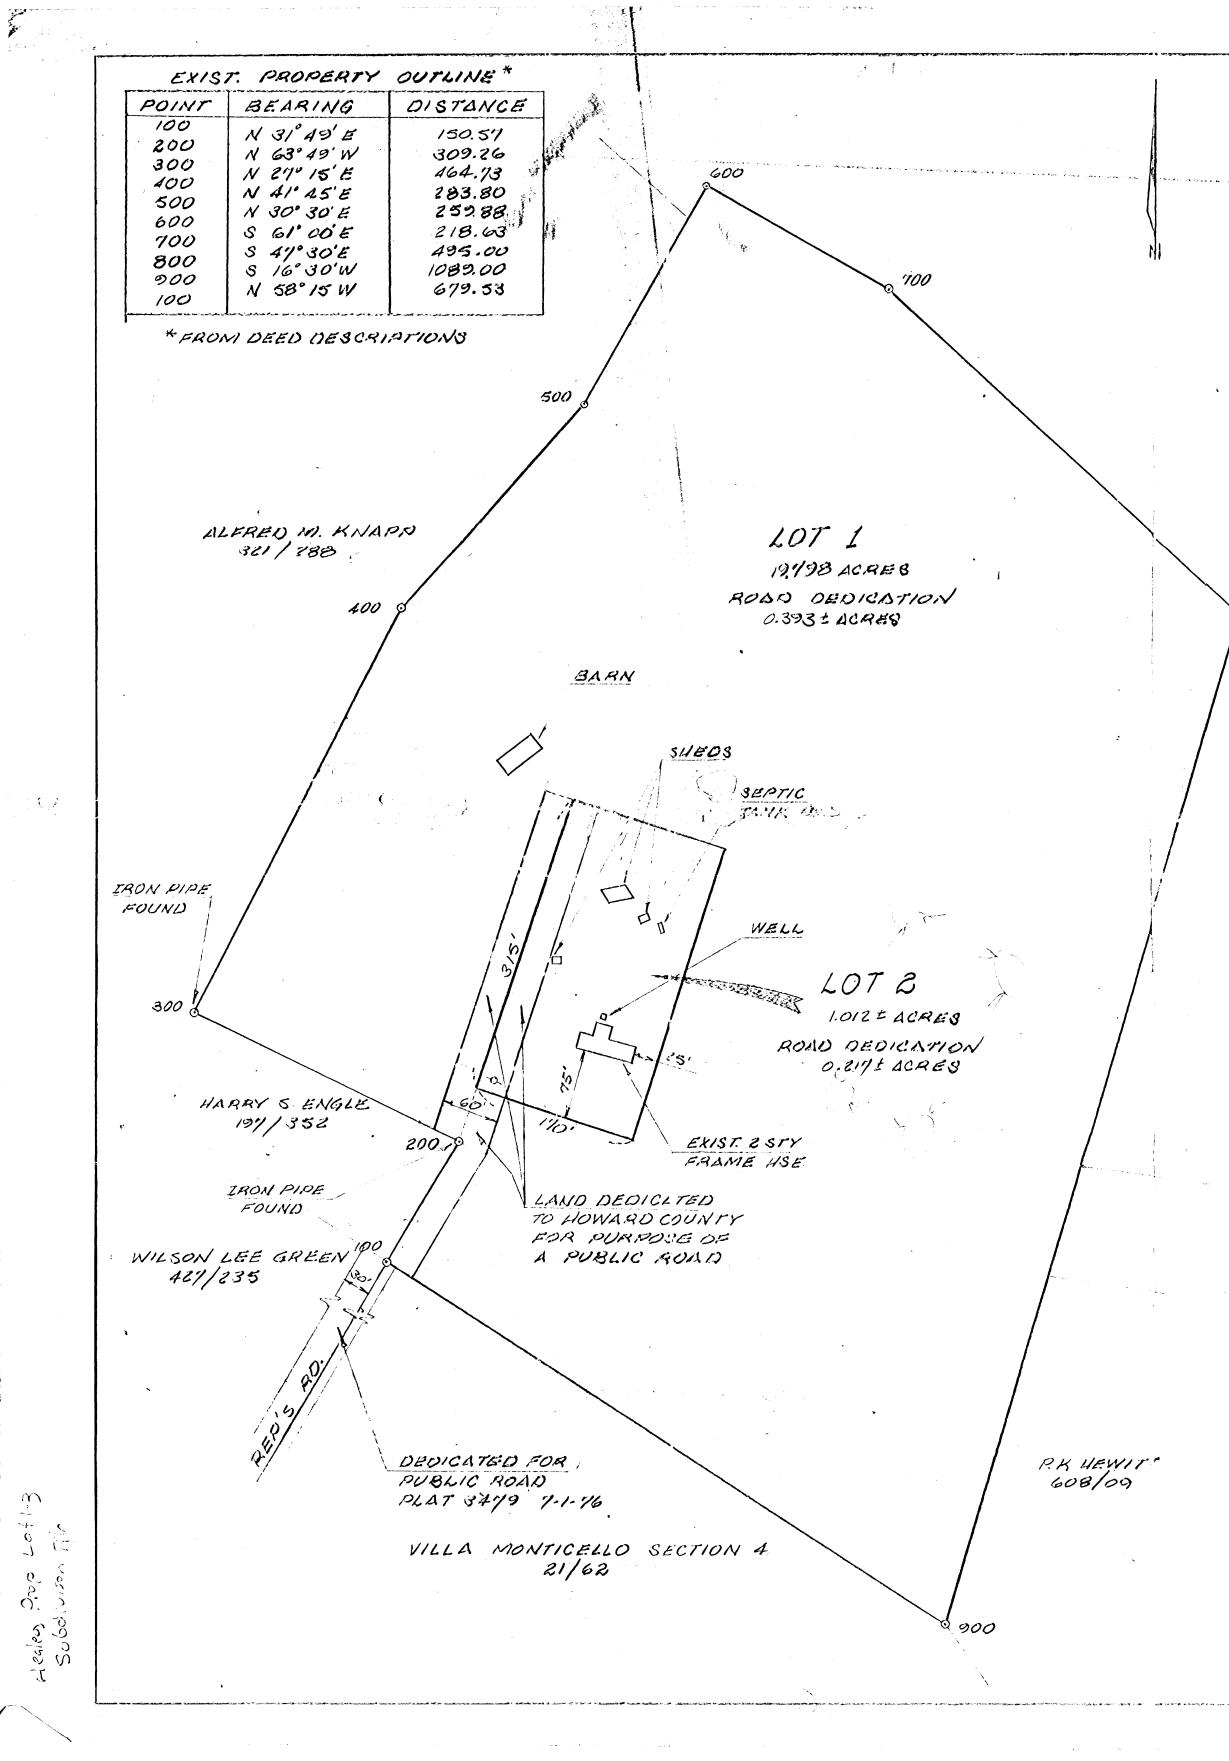

\_\_\_\_

REMARKS

-----

TYPE OF SOIL

TESTED BY

| WATES                                                                                                                                     |                                                                                                                                                    |                 |
|-------------------------------------------------------------------------------------------------------------------------------------------|----------------------------------------------------------------------------------------------------------------------------------------------------|-----------------|
|                                                                                                                                           | · · · · · · · · · · · · · · · · · · ·                                                                                                              |                 |
|                                                                                                                                           |                                                                                                                                                    |                 |
| 2 39,977.51 20,0055.62                                                                                                                    |                                                                                                                                                    |                 |
| 2 20 000                                                                                                                                  |                                                                                                                                                    | 367             |
| 1 70 110                                                                                                                                  |                                                                                                                                                    |                 |
| F 22                                                                                                                                      |                                                                                                                                                    |                 |
|                                                                                                                                           |                                                                                                                                                    |                 |
| 6 39,604.70 19,904.88<br>7 39,634.85 19,852.35                                                                                            |                                                                                                                                                    |                 |
|                                                                                                                                           |                                                                                                                                                    |                 |
|                                                                                                                                           |                                                                                                                                                    | 2 SAL           |
|                                                                                                                                           |                                                                                                                                                    | 0 70            |
| /////                                                                                                                                     | DAVID F. HEALEY                                                                                                                                    | · oc            |
| THIS AREA DESIGNATED IN                                                                                                                   | 538/397                                                                                                                                            | n - 200         |
| THIS AREA DESIGNATES A PRIVATE SEWAGE<br>EASEMENT OF APPROXIMATELY 10.000 SQ<br>FT AS REQUIRED BY THE MARYLAND STATE<br>WEALTH DEPARTMENT |                                                                                                                                                    | 35.5            |
| HEALTH DEPARTMENT FOR INDIVIDUAL                                                                                                          |                                                                                                                                                    |                 |
| ED UNTIL PUBLIC SEMACE ARE RESTRICT.                                                                                                      |                                                                                                                                                    | ă leo           |
| UCTURE EXISTING ON THE RESIDENTAL STR-                                                                                                    |                                                                                                                                                    | AO              |
| VOID UPON CONNECTION TO A DAY                                                                                                             |                                                                                                                                                    | 1282            |
| SEWERAGE SYSTEM.                                                                                                                          |                                                                                                                                                    | 108             |
|                                                                                                                                           |                                                                                                                                                    | 1-22            |
|                                                                                                                                           |                                                                                                                                                    |                 |
|                                                                                                                                           |                                                                                                                                                    |                 |
|                                                                                                                                           |                                                                                                                                                    |                 |
|                                                                                                                                           |                                                                                                                                                    |                 |
| IRON PIPE BOUNDARY CORNER                                                                                                                 |                                                                                                                                                    |                 |
| SOIL PERCOLATION TEST LOCATION                                                                                                            |                                                                                                                                                    |                 |
|                                                                                                                                           |                                                                                                                                                    | $(\mathcal{I})$ |
|                                                                                                                                           |                                                                                                                                                    |                 |
| •                                                                                                                                         |                                                                                                                                                    | l<br>S<br>S     |
|                                                                                                                                           |                                                                                                                                                    |                 |
|                                                                                                                                           |                                                                                                                                                    | <i>?</i> e      |
| •                                                                                                                                         | EXISTING<br>FOR                                                                                                                                    | SE IN COMMON    |
|                                                                                                                                           |                                                                                                                                                    |                 |
|                                                                                                                                           | GEORGE W. SCHLEUP                                                                                                                                  | VER             |
|                                                                                                                                           | 483/156                                                                                                                                            | 5.5             |
| TABULATION                                                                                                                                |                                                                                                                                                    |                 |
| TAL NUMBER OF LOTA                                                                                                                        |                                                                                                                                                    |                 |
| TAL AREA OF DEDUCATION 49010.00 SO.FT.                                                                                                    | OR 1.125 A. EXISTING 20<br>FOR PUL                                                                                                                 | DEDICATION      |
| TAL AREA OF DEDICATION 23880.11 SQ.FT.<br>TAL AREA OF SUBDIVISION 12890.11 SQ.FT.                                                         |                                                                                                                                                    | BLIC ROAD       |
|                                                                                                                                           | WILSON LEE GA                                                                                                                                      | REEN DI         |
|                                                                                                                                           | 649/301                                                                                                                                            |                 |
| PROVED: FOR PRIVATE WATER AND                                                                                                             |                                                                                                                                                    | \               |
| ARD COUNTY HEALTH DEPARTMENT WE L                                                                                                         | DEDICATION FOR INDIVID<br>DAVID F. HEALEY, and MARIANNE HEA<br>Rescribed hereon, hereby adopt this plan<br>proved Final Plat the bad opt this plan | LEV Dun         |
| NTY HEALTH OFFISER DATE IMUM                                                                                                              | building and in of the Office of Pla                                                                                                               | nning and the   |
| ROVED: HOWARD COUNTY OFFICE OF OF ass<br>PLANNING AND ZONING<br>ECTOR                                                                     | ounding restriction lines and grant on<br>igns :(1) the right to lay construct and<br>ther municipal utilities and services, i                     | J Loning , est  |

WE DAVID F. HEALEY, and MARIANNE HEALEY, Owners of the property shown and described hereon, hereby adopt this plan of subdivision, and in consideration of the approved Final Plat by the Office of Planning and Zoning, establish the minor assigns; (1) the right to lay construct and maintain sewers, drains, water pipes, and other municipal utilities and services, in and under all roads and street right the use of the beds of the streets and/or roads and flood plans, and open space option to Howard County to acquine the tes simple title to the beds of the street and structure of any kind shall be erected on or over the soid easements und right and under all roads and right and right and shall be erected on or over the soid easements und right of successors and assigns. Witness our the responsibility of the property drainage encoments of closes and assigns. Witness our the responsibility of the property drainage encoments by OAVID F. HEALEY David the Witness our HANDS TUIS INTERNALS, drainage encoments of the body and the street and the responsibility of the property drained right and successors and assigns. WITNESS OUR HANDS TUIS INTERNALS, drainage encoments of the base of the beat of the street and the responsibility of the property owner, the successors and assigns. WITNESS OUR HANDS TUIS INTERNALS, drainage charments, based of the property and the responsibility of the property owner, the successors and assigns. WITNESS OUR HANDS TUIS INTERNALS, drainage charments, based of the property owner, the property owner, the successors of the street of the based of the based of the property of the property of the property of the owner, the party of the property owner, the property owner, the party of the property owner, the party of the property owner, the

### TABULATION

| TOTAL NO. OF LOTS          | R                                                                                                                                                                                                                                                                                                                                                                                                                                                                                                                                                                                                                                                                                                                                                                                                                                                                                                                                                                                                                                                                                                                                                                                                                                                                                                                                                                                                                                                                                                                                                                                                                                                                                                                                                                                                                                                                                                                                                                                                                                                                                                                              | ļ |
|----------------------------|--------------------------------------------------------------------------------------------------------------------------------------------------------------------------------------------------------------------------------------------------------------------------------------------------------------------------------------------------------------------------------------------------------------------------------------------------------------------------------------------------------------------------------------------------------------------------------------------------------------------------------------------------------------------------------------------------------------------------------------------------------------------------------------------------------------------------------------------------------------------------------------------------------------------------------------------------------------------------------------------------------------------------------------------------------------------------------------------------------------------------------------------------------------------------------------------------------------------------------------------------------------------------------------------------------------------------------------------------------------------------------------------------------------------------------------------------------------------------------------------------------------------------------------------------------------------------------------------------------------------------------------------------------------------------------------------------------------------------------------------------------------------------------------------------------------------------------------------------------------------------------------------------------------------------------------------------------------------------------------------------------------------------------------------------------------------------------------------------------------------------------|---|
| TOTAL AREA OF LOTS         | R<br>20.810                                                                                                                                                                                                                                                                                                                                                                                                                                                                                                                                                                                                                                                                                                                                                                                                                                                                                                                                                                                                                                                                                                                                                                                                                                                                                                                                                                                                                                                                                                                                                                                                                                                                                                                                                                                                                                                                                                                                                                                                                                                                                                                    |   |
| TOTAL AREA ROSO DEDIDATION | 4.4.10                                                                                                                                                                                                                                                                                                                                                                                                                                                                                                                                                                                                                                                                                                                                                                                                                                                                                                                                                                                                                                                                                                                                                                                                                                                                                                                                                                                                                                                                                                                                                                                                                                                                                                                                                                                                                                                                                                                                                                                                                                                                                                                         |   |
|                            | ter a construction de la constru |   |

TUTAL AREA OF SUBOIVISION 21.420

PRELIMINARY

### DAVID P. HEALEY SUBDIVISON

A TH ELECTION DISTRICT, HOWARD COUNTY

SCALE : 1" = 100' DATE : VULY 30, 1976

PREPARED BY : - J. A. MOR. RONE MO. P.E. 49542

1. 1

AND CONSIL \_\_\_