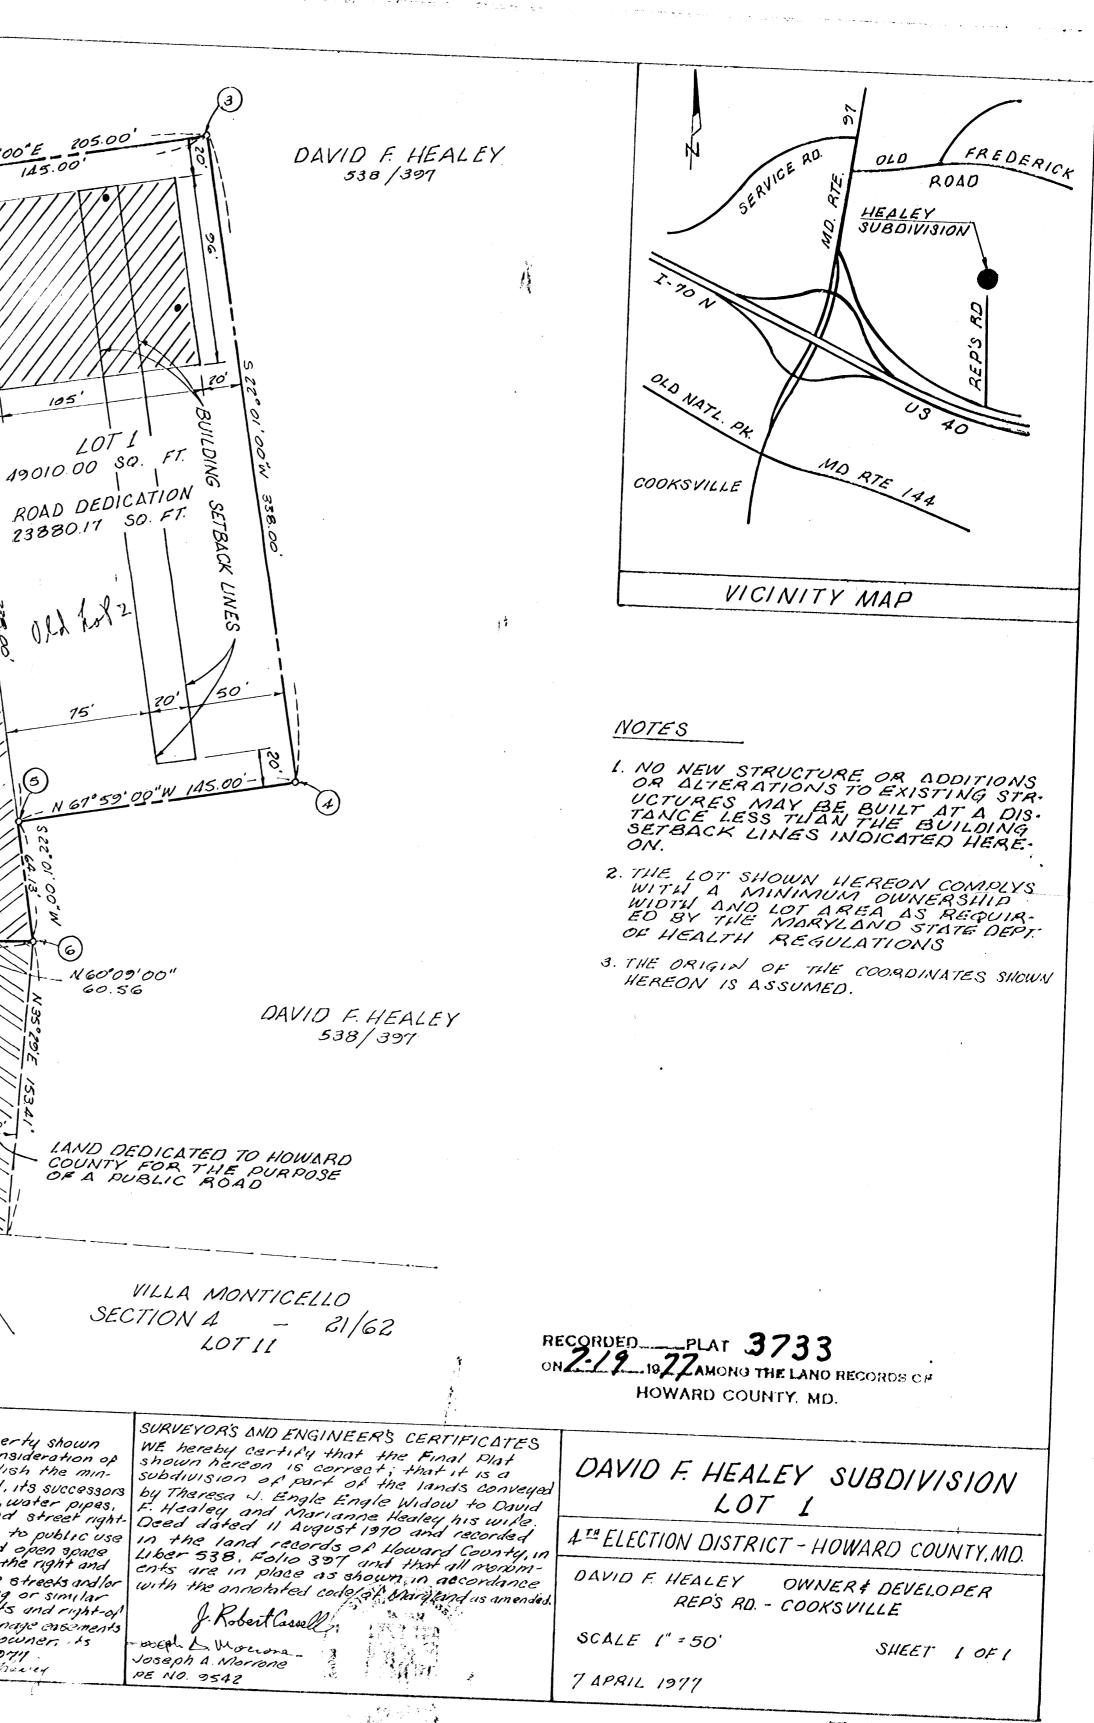

\_\_\_\_

REMARKS

-----

TYPE OF SOIL

TESTED BY

| WATES                                                                                                                                     |                                                                                                                                                    |                 |
|-------------------------------------------------------------------------------------------------------------------------------------------|----------------------------------------------------------------------------------------------------------------------------------------------------|-----------------|
|                                                                                                                                           | · · · · · · · · · · · · · · · · · · ·                                                                                                              |                 |
|                                                                                                                                           |                                                                                                                                                    |                 |
| 2 39,977.51 20,0055.62                                                                                                                    |                                                                                                                                                    |                 |
| 2 20 000                                                                                                                                  |                                                                                                                                                    | 367             |
| 1 70 110                                                                                                                                  |                                                                                                                                                    |                 |
| F 22                                                                                                                                      |                                                                                                                                                    |                 |
|                                                                                                                                           |                                                                                                                                                    |                 |
| 6 39,604.70 19,904.88<br>7 39,634.85 19,852.35                                                                                            |                                                                                                                                                    |                 |
|                                                                                                                                           |                                                                                                                                                    |                 |
|                                                                                                                                           |                                                                                                                                                    | 2 SAL           |
|                                                                                                                                           |                                                                                                                                                    | 0 70            |
| /////                                                                                                                                     | DAVID F. HEALEY                                                                                                                                    | · oc            |
| THIS AREA DESIGNATED IN                                                                                                                   | 538/397                                                                                                                                            | n - 200         |
| THIS AREA DESIGNATES A PRIVATE SEWAGE<br>EASEMENT OF APPROXIMATELY 10.000 SQ<br>FT AS REQUIRED BY THE MARYLAND STATE<br>WEALTH DEPARTMENT |                                                                                                                                                    | 35.5            |
| HEALTH DEPARTMENT FOR INDIVIDUAL                                                                                                          |                                                                                                                                                    |                 |
| ED UNTIL PUBLIC SEMACE ARE RESTRICT.                                                                                                      |                                                                                                                                                    | ă leo           |
| UCTURE EXISTING ON THE RESIDENTAL STR-                                                                                                    |                                                                                                                                                    | AO              |
| VOID UPON CONNECTION TO A DAY                                                                                                             |                                                                                                                                                    | 1282            |
| SEWERAGE SYSTEM.                                                                                                                          |                                                                                                                                                    | 108             |
|                                                                                                                                           |                                                                                                                                                    | 1-22            |
|                                                                                                                                           |                                                                                                                                                    |                 |
|                                                                                                                                           |                                                                                                                                                    |                 |
|                                                                                                                                           |                                                                                                                                                    |                 |
|                                                                                                                                           |                                                                                                                                                    |                 |
| IRON PIPE BOUNDARY CORNER                                                                                                                 |                                                                                                                                                    |                 |
| SOIL PERCOLATION TEST LOCATION                                                                                                            |                                                                                                                                                    |                 |
|                                                                                                                                           |                                                                                                                                                    | $(\mathcal{I})$ |
|                                                                                                                                           |                                                                                                                                                    |                 |
| •                                                                                                                                         |                                                                                                                                                    | l<br>S<br>S     |
|                                                                                                                                           |                                                                                                                                                    |                 |
|                                                                                                                                           |                                                                                                                                                    | <i>?</i> e      |
| •                                                                                                                                         | EXISTING<br>FOR                                                                                                                                    | SE IN COMMON    |
|                                                                                                                                           |                                                                                                                                                    |                 |
|                                                                                                                                           | GEORGE W. SCHLEUP                                                                                                                                  | VER             |
|                                                                                                                                           | 483/156                                                                                                                                            | 5.5             |
| TABULATION                                                                                                                                |                                                                                                                                                    |                 |
| TAL NUMBER OF LOTA                                                                                                                        |                                                                                                                                                    |                 |
| TAL AREA OF DEDUCATION 49010.00 SO.FT.                                                                                                    | OR 1.125 A. EXISTING 20<br>FOR PUL                                                                                                                 | DEDICATION      |
| TAL AREA OF DEDICATION 23880.11 SQ.FT.<br>TAL AREA OF SUBDIVISION 12890.11 SQ.FT.                                                         |                                                                                                                                                    | BLIC ROAD       |
|                                                                                                                                           | WILSON LEE GA                                                                                                                                      | REEN DI         |
|                                                                                                                                           | 649/301                                                                                                                                            |                 |
| PROVED: FOR PRIVATE WATER AND                                                                                                             |                                                                                                                                                    | \               |
| ARD COUNTY HEALTH DEPARTMENT WE L                                                                                                         | DEDICATION FOR INDIVID<br>DAVID F. HEALEY, and MARIANNE HEA<br>Rescribed hereon, hereby adopt this plan<br>proved Final Plat the bad opt this plan | LEV Dun         |
| NTY HEALTH OFFISER DATE IMUM                                                                                                              | building and in of the Office of Pla                                                                                                               | nning and the   |
| ROVED: HOWARD COUNTY OFFICE OF OF ass<br>PLANNING AND ZONING<br>ECTOR                                                                     | ounding restriction lines and grant on<br>igns :(1) the right to lay construct and<br>ther municipal utilities and services, i                     | J Loning , est  |

WE DAVID F. HEALEY, and MARIANNE HEALEY, Owners of the property shown and described hereon, hereby adopt this plan of subdivision, and in consideration of the approved Final Plat by the Office of Planning and Zoning, establish the minor assigns; (1) the right to lay construct and maintain sewers, drains, water pipes, and other municipal utilities and services, in and under all roads and street right the use of the beds of the streets and/or roads and flood plans, and open space option to Howard County to acquine the tes simple title to the beds of the street and structure of any kind shall be erected on or over the soid easements und right and under all roads and right and right and shall be erected on or over the soid easements und right of successors and assigns. Witness our the responsibility of the property drainage encoments of closes and assigns. Witness our the responsibility of the property drainage encoments by OAVID F. HEALEY David the Witness our HANDS TUIS INTERNALS, drainage encoments of the body and the street and the responsibility of the property drained right and successors and assigns. WITNESS OUR HANDS TUIS INTERNALS, drainage encoments of the base of the beat of the street and the responsibility of the property owner, the successors and assigns. WITNESS OUR HANDS TUIS INTERNALS, drainage charments, based of the property and the responsibility of the property owner, the successors and assigns. WITNESS OUR HANDS TUIS INTERNALS, drainage charments, based of the property owner, the property owner, the successors of the street of the based of the based of the property of the property of the property of the owner, the party of the property owner, the property owner, the party of the property owner, the party of the property owner, the

### TABULATION

| TOTAL NO. OF LOTS          | R                                                                                                                                                                                                                                                                                                                                                                                                                                                                                                                                                                                                                                                                                                                                                                                                                                                                                                                                                                                                                                                                                                                                                                                                                                                                                                                                                                                                                                                                                                                                                                                                                                                                                                                                                                                                                                                                                                                                                                                                                                                                                                                              | ļ |
|----------------------------|--------------------------------------------------------------------------------------------------------------------------------------------------------------------------------------------------------------------------------------------------------------------------------------------------------------------------------------------------------------------------------------------------------------------------------------------------------------------------------------------------------------------------------------------------------------------------------------------------------------------------------------------------------------------------------------------------------------------------------------------------------------------------------------------------------------------------------------------------------------------------------------------------------------------------------------------------------------------------------------------------------------------------------------------------------------------------------------------------------------------------------------------------------------------------------------------------------------------------------------------------------------------------------------------------------------------------------------------------------------------------------------------------------------------------------------------------------------------------------------------------------------------------------------------------------------------------------------------------------------------------------------------------------------------------------------------------------------------------------------------------------------------------------------------------------------------------------------------------------------------------------------------------------------------------------------------------------------------------------------------------------------------------------------------------------------------------------------------------------------------------------|---|
| TOTAL AREA OF LOTS         | R<br>20.810                                                                                                                                                                                                                                                                                                                                                                                                                                                                                                                                                                                                                                                                                                                                                                                                                                                                                                                                                                                                                                                                                                                                                                                                                                                                                                                                                                                                                                                                                                                                                                                                                                                                                                                                                                                                                                                                                                                                                                                                                                                                                                                    |   |
| TOTAL AREA ROSO DEDIDATION | 4.4.10                                                                                                                                                                                                                                                                                                                                                                                                                                                                                                                                                                                                                                                                                                                                                                                                                                                                                                                                                                                                                                                                                                                                                                                                                                                                                                                                                                                                                                                                                                                                                                                                                                                                                                                                                                                                                                                                                                                                                                                                                                                                                                                         |   |
|                            | ter a construction de la constru |   |

TUTAL AREA OF SUBOIVISION 21.420

PRELIMINARY

### DAVID P. HEALEY SUBDIVISON

A TH ELECTION DISTRICT, HOWARD COUNTY

SCALE : 1" = 100' DATE : VULY 30, 1976

PREPARED BY : - J. A. MOR. RONE MO. P.E. 49542

1. 1

AND CONSIL \_\_\_