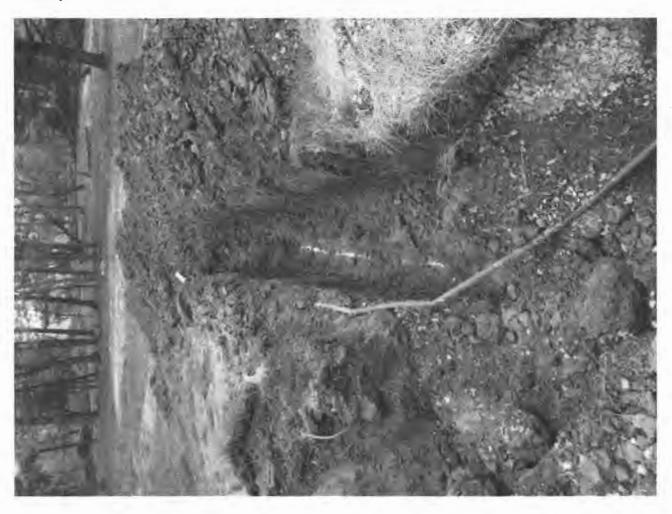

## Rappaport, Ryan

From:

Ryan <ryanrappaport@yahoo.com>

Sent:

Wednesday, May 1, 2019 3:06 PM

To:

Rappaport, Ryan

Subject:

Rt 97

[Note: This email originated from outside of the organization. Please only click on links or attachments if you know the sender.]

5/1/19 pic

5/1/19 pic

5/1/19 pic