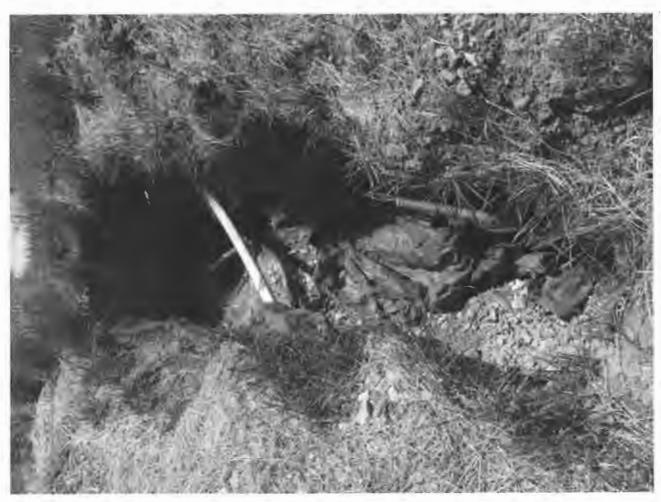

## Rappaport, Ryan

From:

Ryan <ryanrappaport@yahoo.com>

Sent:

Wednesday, May 1, 2019 3:06 PM

To:

Rappaport, Ryan

Subject:

Rt 97

[Note: This email originated from outside of the organization. Please only click on links or attachments if you know the sender.]

5/1/19 pic

5/1/19 pic

5/1/19 pic