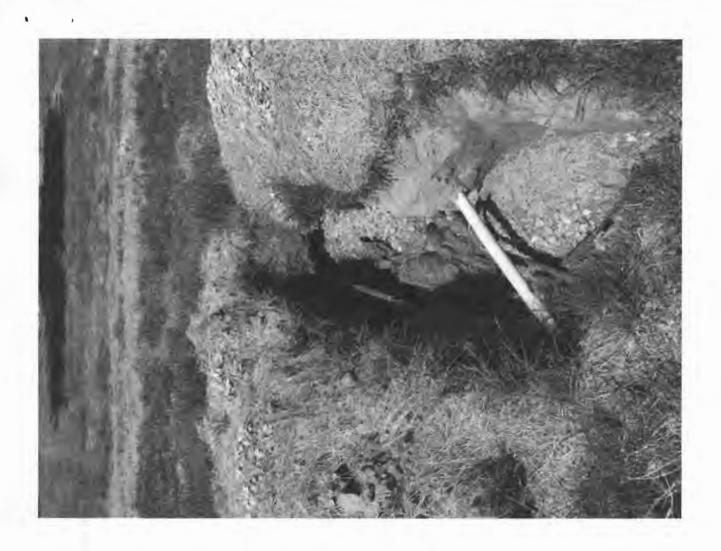

## Rappaport, Ryan

From:

Ryan <ryanrappaport@yahoo.com> Tuesday, April 30, 2019 12:59 PM

Sent: To:

Rappaport, Ryan

Subject:

3100

[Note: This email originated from outside of the organization. Please only click on links or attachments if you know the sender.]

4/30/9-pic

4/30/19-pic

4/30/19-pic

4/30/19-pic