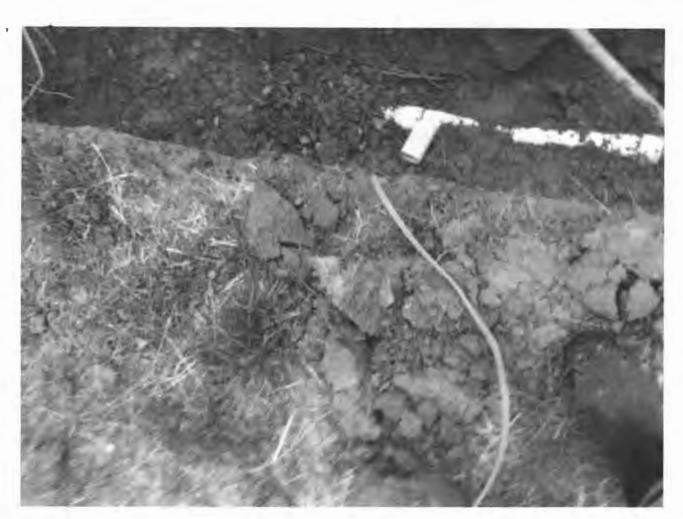

## Rappaport, Ryan

From: Sent: Ryan <ryanrappaport@yahoo.com> Wednesday, May 1, 2019 1:15 PM

To:

Rappaport, Ryan

Contractor pic
of break in
pipe to what's
listed on the 12/6/2000
asbuilt as the
"Old trench"
for the repair at
the time.

RIE

[Note: This email originated from outside of the organization. Please only click on links or attachments if you know the sender.]