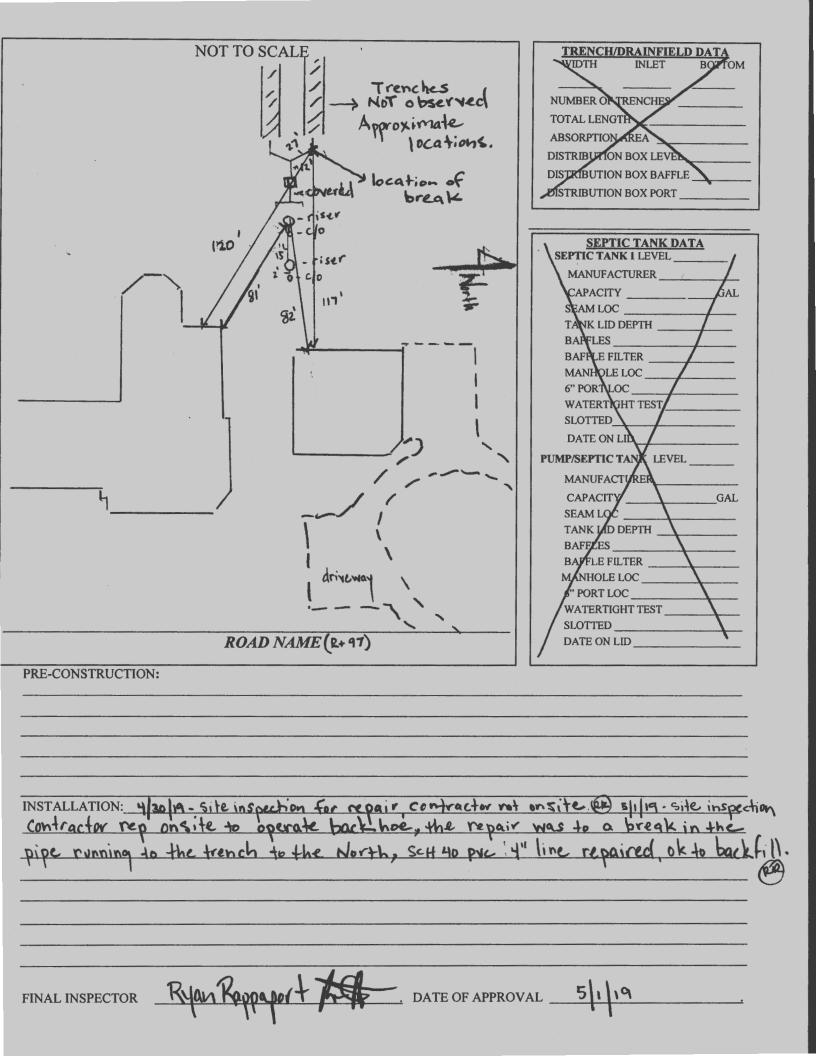

Maura J. Rossman, M.D., Health Officer

| RECEIPT DATE: 4/25/19 ONSITE SEWAGE DISPOSAL SYSTEM P 565457                                                                                                                                                                    |       |  |  |  |
|---------------------------------------------------------------------------------------------------------------------------------------------------------------------------------------------------------------------------------|-------|--|--|--|
| APPROVAL DATE: SILING PERMIT: REPAIR A Repair                                                                                                                                                                                   |       |  |  |  |
| PROPERTY ADDRESS: 3100 Roxbury Red Mill Rd (R+97)                                                                                                                                                                               |       |  |  |  |
| SUBDIVISION: LOT: TAX ID:                                                                                                                                                                                                       |       |  |  |  |
| CONTRACTOR: Fogle's Septic Clean Inc. EMAIL: <u>Kurt@foglesinc.com</u>                                                                                                                                                          |       |  |  |  |
| CONTRACTOR ADDRESS: 580 Obrecht Road Sykesville,MD 21784 PHONE: 410-795-567                                                                                                                                                     | 0     |  |  |  |
| PROPERTY OWNER: EMAIL:                                                                                                                                                                                                          |       |  |  |  |
| OWNER ADDRESS: PHONE:                                                                                                                                                                                                           |       |  |  |  |
| SEPTIC TANK SIZE: PUMP TANK CAPACITY: PUMP SIZE:                                                                                                                                                                                |       |  |  |  |
|                                                                                                                                                                                                                                 |       |  |  |  |
| DISTRIBUTION SYSTEM: GRAVITY PRESSURE DOSED BEDROOMS: 5 APPLICATION RATE:                                                                                                                                                       | 1.2   |  |  |  |
| LINEAR FEET REQUIRED: _n/a INLET DEPTH: _n/a                                                                                                                                                                                    |       |  |  |  |
| TRENCHES: TRENCH WIDTH: MAXIMUM BOTTOM DEPTH:                                                                                                                                                                                   |       |  |  |  |
| MINIMUM SPACE  BETWEEN TRENCHES: EFFECTIVE AREA BEGINNING DEPTH:                                                                                                                                                                |       |  |  |  |
| LOCATION: TO BE STAKED BY SANITARIAN DURING PRE-CONSTRUCTION INSPECTION.                                                                                                                                                        |       |  |  |  |
| Replace pipe                                                                                                                                                                                                                    |       |  |  |  |
| NOTES:                                                                                                                                                                                                                          |       |  |  |  |
| No 125.                                                                                                                                                                                                                         |       |  |  |  |
|                                                                                                                                                                                                                                 |       |  |  |  |
| ISSUED BY: K. Wolf ISSUE DATE: 4/25/19 EXPIRATION DATE: 4/25/20                                                                                                                                                                 | )<br> |  |  |  |
| NOTE: CONTRACTOR MUST SCHEDULE A PRE-CONSTRUCTION INSPECTION PRIOR TO BEGINNING ANY INSTALLATION                                                                                                                                |       |  |  |  |
| NOTE: CONTRACTOR MUST SCHEDULE AN INSPECTION AND GAIN APPROVAL OF ALL COMPONENTS PRIOR TO COVERING  NOTE: STONE MUST BE APPROVED BY HEALTH DEPARTMENT AND GRAVEL TICKET MUST BE AVAILABLE FOR REVIEW.                           |       |  |  |  |
| NOTE: WATERTIGHT SEPTIC TANKS REQUIRED                                                                                                                                                                                          |       |  |  |  |
| NOTE: ALL PARTS OF SEPTIC SYSTEM SHALL BE AT LEAST 100 FEET DOWNGRADIENT FROM ANY WATER WELL                                                                                                                                    |       |  |  |  |
| NOTE: MANHOLE RISERS REQUIRED ON ALL SEPTIC TANKS AND PUMP CHAMBERS  NOTE: AN ELECTRICAL PERMIT IS REQUIRED FOR INSTALLATION OF ANY ELECTRICAL COMPONENTS OF THE SYSTEM                                                         |       |  |  |  |
| NOTE: AN ELECTRICAL PERMIT IS REQUIRED FOR INSTALLATION OF ANY ELECTRICAL COMPONENTS OF THE SYSTEM    ELECTRICAL PERMIT ISSUED   E                                                                                              |       |  |  |  |
| NOTE: THE HCHD DOES NOT WARRANTY ANY SYSTEM AND CANNOT GUARANTEE THE PERFORMANCE OF THIS SYSTEM AS DESIGNED. B                                                                                                                  |       |  |  |  |
| ACCEPTING THIS PERMIT, THE OWNER AND/OR APPLICANT ACKOWLEDGE THAT THE SPECIFICATIONS DETAILED IN THIS DESIGN ARE ONE POSSIBLE OPTION AND THAT THE HCHD WILL REVIEW OTHER PROPOSALS. YOU HAVE THE OPTION TO SEEK THE ADVICE OF A |       |  |  |  |
| QUALIFIED DESIGN CONSULTANT OR PROFESSIONAL ENGINEER FOR FURTHER GUIADNCE.                                                                                                                                                      |       |  |  |  |
| NOTE: AN INDIVIDUAL CERTIFIED BY MDE AND THE MANUFACTURER FOR BAT INSTALLATION MUST BE PRESENT AT ALL TIMES DURING INSTALLATION.                                                                                                | BAT   |  |  |  |
| NOTE: MDE RECOMMENDS SEPTIC TANKS, BAT, AND OTHER PRETREATMENT UNITS BE PUMPED AT A FREQUENCY ADEQUATE TO ENSU<br>THAT SOLIDS ARE NOT DISCHARGED TO THE DISPOSAL AREA                                                           | RE    |  |  |  |

NEITHER THE HOWARD COUNTY COUNCIL NOR THE HEALTH DEPARTMENT IS RESPONSIBLE FOR THE SUCCESSFUL OPERATION OF ANY SYSTEM.

PERMITTEE RESPONSIBLE FOR OBTAINING FINAL APPROVAL ON THIS PERMIT.

CALL 410-313-1771 TO SCHEDULE INSPECTIONS.