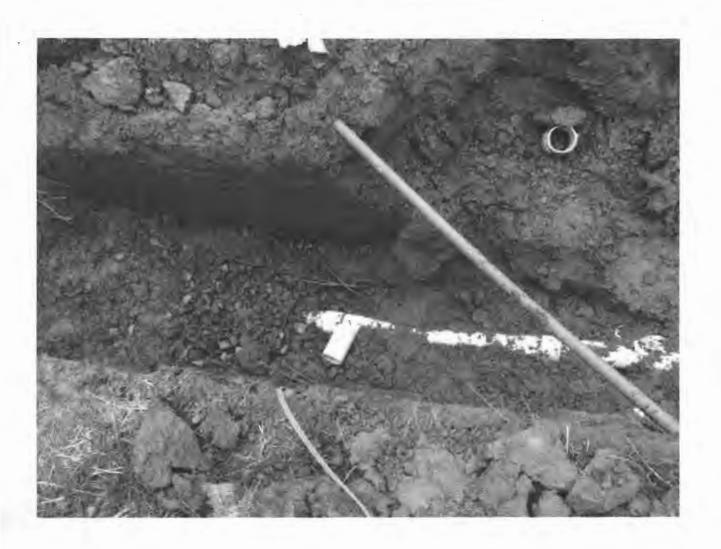

## Rappaport, Ryan

From:

Ryan <ryanrappaport@yahoo.com> Tuesday, April 30, 2019 12:59 PM

Sent: To:

Rappaport, Ryan

Subject:

3100

[Note: This email originated from outside of the organization. Please only click on links or attachments if you know the sender.]

4/30/9-pic

4/30/19-pic

4/30/19-pic

4/30/19-pic