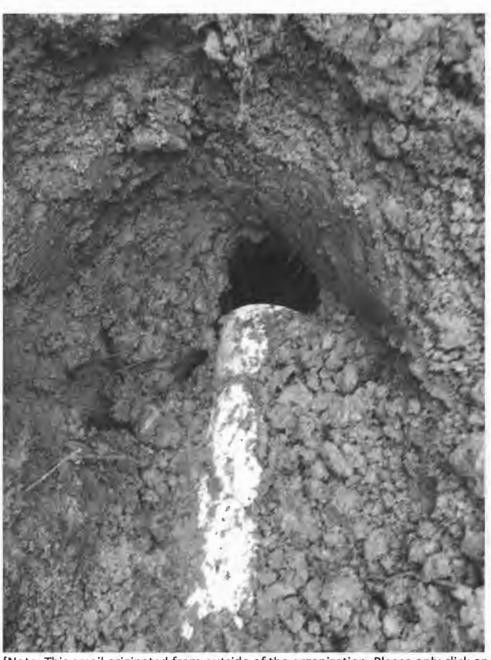

## Rappaport, Ryan

From: Sent: Ryan <ryanrappaport@yahoo.com> Wednesday, May 1, 2019 1:15 PM

To:

Rappaport, Ryan

Contractor pic
of break in
pipe to what's
listed on the 12/6/2000
asbuilt as the
"Old trench"
for the repair at
the time.

RIE

[Note: This email originated from outside of the organization. Please only click on links or attachments if you know the sender.]