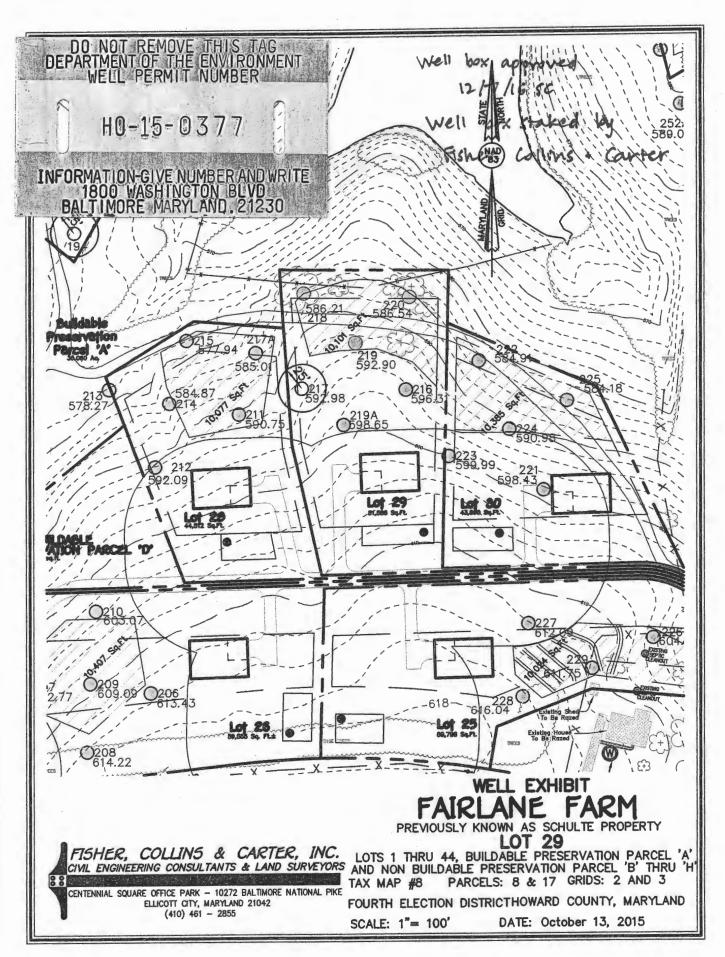

**© COUNTY** 

| •        | WELL DRILLING SERVICE, INC. | <b>522 Underwood La</b> (410) 838-6910 | ane         | <b>Bel Air, Maryland 21014</b><br>Fax (410) 838-3582 |
|----------|-----------------------------|----------------------------------------|-------------|------------------------------------------------------|
|          |                             | WELL YIELD R                           | EPORT       |                                                      |
|          |                             | Date Test Completed:                   |             | February 20, 2017                                    |
|          |                             | Well Depth:                            | 400         | feet                                                 |
| Customer | Land Design & Dev           | elopment                               | Permit #    | HO-15-0377                                           |
| Road     | Galaxy Drive                |                                        | Subdivision | Fairlane Farm                                        |
| City     | Woodbine                    | -                                      | Section     |                                                      |
| State    | Maryland                    |                                        | Lot #       | 29                                                   |