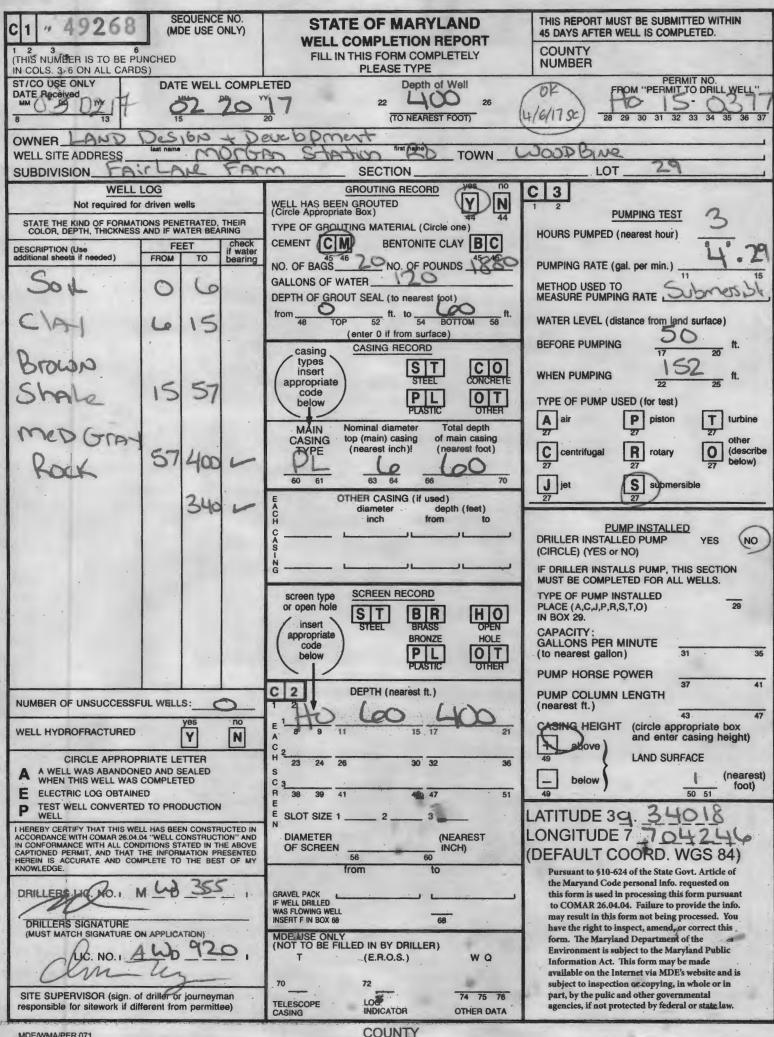

MDE/WMA/PER.071

EMERGENCY/TEMP NO. IF ANY AG: 4/10/17/SCI STATE PERMIT NUMBER SEQUENCE NO. STATE OF MARYLAND 504 (MDE USE ONLY) APPLICATION FOR PERMIT TO DRILL WELL Ho-15 0377 please type fill in this form completely LOCATION OF WELL Date Received (APA) B 3 **OWNER INFORMATION** 21 5161 d DEIK DANEN irst Name 42 LOT SECTION 70 State 71 DRILLER INFORMATION B 4 SOURCES OF DRILLING WATER MOREAN STREET ADDRESS 1. WELL 2. ON WHICH SIDE OF ROAD (CIRCLE APPROPRIATE BOX) Ν 3 S Signature 34 37 SOUTH B 2 WELL INFORMATION DISTANCE FROM ROAD APPROX. PUMPING RATE ENTER FT OR MI 38 39 (GAL. PER MIN.) 12 BLK: 2 PARCEL X AVERAGE DAILY QUANTITY NEEDED (GAL. PER DAY) TAX MAP: 20 NOT TO BE FILLED IN BY DRILLER USE FOR WATER (CIRCLE APPROPRIATE BOX) HEALTH DEPARTMENT APPROVAL D DOMESTIC POTABLE SUPPLY & RESIDENTIAL IRRIGATION FARMING (LIVESTOCK WATERING & AGRICULTURAL F **IRRIGATION**) COUNTY NO. COUR INDUSTRIAL, COMMERCIAL, DEWATERING STATE 1 22 INSERT S P PUBLIC WATER SUPPLY WELL DATE ISSUED T TEST, OBSERVATION, MONITORING 217 0 **OPEN LOOP GEOTHERMAL** CO SIGNATURE DNJ DNI CLOSED LOOP GEOTHERMAL C DNI DON: 1/23/17 DG: 1/25/17/5 2/20/17/ Dav PROPOSED LOCATION OF WELL ON LOT SHOW PERMANENT STRUCTURES SUCH AS BUILDINGS, SEPTIC SYSTEM, 30 APPROXIMATE DEPTH OF WELL J FEET ROADS AND/OR LANDMARKS AND INDICATE NOT LESS THAN TWO DISTANCE MEASUREMENTS TO WELL NEAREST APPROXIMATE DIAMETER OF WELL 2/22 METHOD OF DRILLING (circle one) sodium, chioride + TDS BORED (or Augered) JETTED Jetted & DRIVEN 30 AIR-ROTary AIR-PERcussion ROTARY (Hydraulic Rotary) soumples recid from driller 37 CABLE **REVerse-ROTary DRive-POINT** - samples collected during other yield 2/20 REPLACEMENT OR DEEPENED WELLS (CIRCLE APPROPRIATE BOX) IN THIS WELL WILL NOT REPLACE AN EXISTING WELL THIS WELL WILL REPLACE A WELL THAT WILL BE Y ABANDONED AND SEALED THIS WELL WILL REPLACE A WELL THAT WILL BE USED S 39 AS A STANDBY-CONTACT LOCAL APPROVING AUTHORITY FOR POLICY ON STANDBY WELLS D THIS WELL WILL DEEPEN AN EXISTING WELL PERMIT NUMBER OF WELL TO BE REPLACED OR DEEPENED (IF AVAILABLE) 41 Not to be filled in by driller (MDE OR COUNTY USE ONLY) Hazal 560 04(01) APPROP. PERMIT NUMBER PERMIT No. 10-75 76 SPECIAL CONDITIONS 8 NOTE APPROVING AUTHORITIES SHOULD USE SEPARATE SHEET IF NEEDED= Sodium TDS chiavide. campl