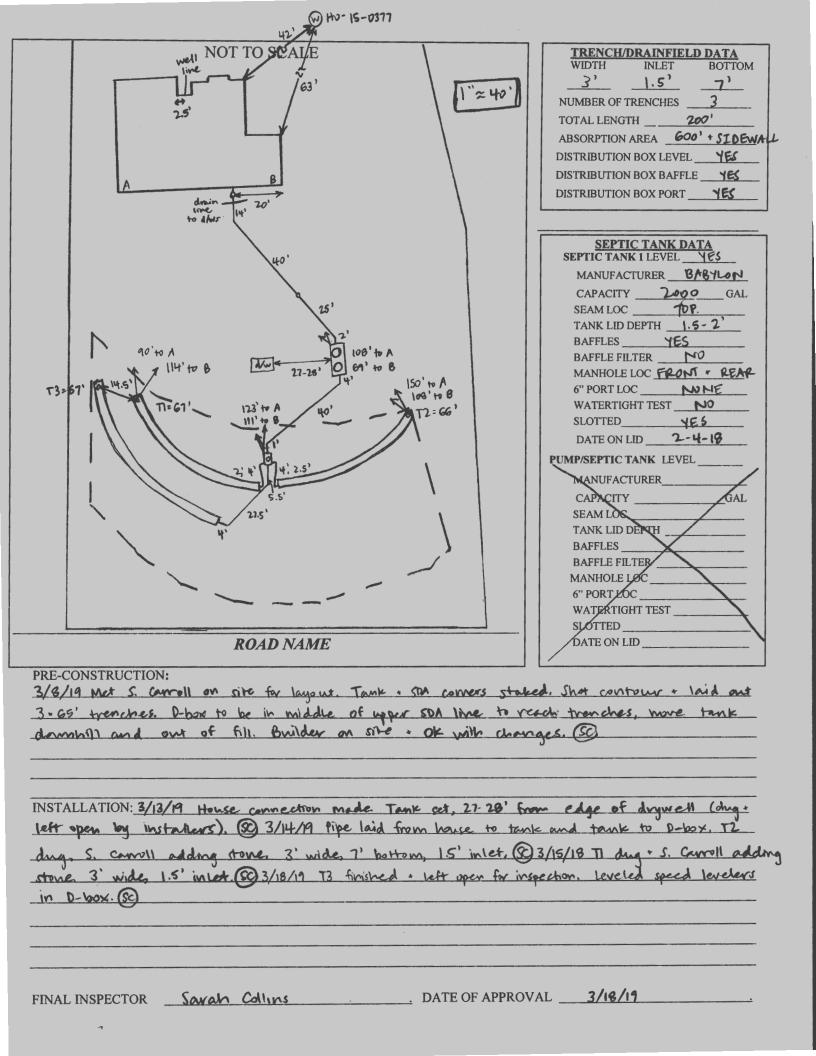

Maura J. Rossman, M.D., Health Officer

| RECEIPT DATE: 31919 ONSITE SEWAGE DISPOSAL SYSTEM P 5697                                                                                                             | 3 |  |  |  |  |  |  |
|----------------------------------------------------------------------------------------------------------------------------------------------------------------------|---|--|--|--|--|--|--|
| APPROVAL DATE: 3/18/19 SEC PERMIT: CONSTRUCTION A                                                                                                                    |   |  |  |  |  |  |  |
| PROPERTY ADDRESS: 15208 Torino Way                                                                                                                                   |   |  |  |  |  |  |  |
| SUBDIVISION: Fairlane Farms LOT: 29 TAX ID:                                                                                                                          |   |  |  |  |  |  |  |
| CONTRACTOR: South Carroll Backhoe EMAIL: scbackhoe@comcast.com                                                                                                       |   |  |  |  |  |  |  |
| CONTRACTOR ADDRESS: 4410 Salem Bottom Road, Westminster, MD 21157 PHONE: 410-596-3618                                                                                |   |  |  |  |  |  |  |
| PROPERTY OWNER: NV Homes EMAIL:                                                                                                                                      |   |  |  |  |  |  |  |
| OWNER ADDRESS: 9720 Patuxent Woods Drive, Columbia, MD 21046 PHONE: 410-379-5956                                                                                     |   |  |  |  |  |  |  |
| SEPTIC TANK SIZE (GALLONS): 2000 TANK MANUFACTURER: Babylon Vault or equivalent                                                                                      |   |  |  |  |  |  |  |
| PUMP MODEL: N/A PUMP SIZE N/A PUMP TANK CAPACITY: N/A                                                                                                                |   |  |  |  |  |  |  |
| DISTRIBUTION SYSTEM:  GRAVITY PRESSURE DOSED BEDROOMS:  5 APPLICATION RATE 1.2                                                                                       |   |  |  |  |  |  |  |
| LINEAR FEET REQUIRED: 195.31 INLET DEPTH: 1.5                                                                                                                        |   |  |  |  |  |  |  |
| TRENCHES: TRENCH WIDTH: 3 MAXIMUM BOTTOM DEPTH: 7                                                                                                                    |   |  |  |  |  |  |  |
| MINIMUM SPACE BETWEEN TRENCHES: 10 EFFECTIVE AREA BEGINNING DEPTH: 5                                                                                                 |   |  |  |  |  |  |  |
| LOCATION: PER APPROVED SITE PLAN. SEWAGE DISPOSAL AREA AND TANK LOCATIONS MUST BE STAKED BY LICENSED SURVEYOR PRIOR TO PRE-CONSTRUCTION INSPECTION.                  |   |  |  |  |  |  |  |
| Install 3 trenches @ 65.10 FT                                                                                                                                        |   |  |  |  |  |  |  |
| NOTES:                                                                                                                                                               |   |  |  |  |  |  |  |
|                                                                                                                                                                      |   |  |  |  |  |  |  |
| ISSUED BY: Hank Oswald ISSUE DATE: 3/4/19 EXPIRATION DATE: 3/4/2                                                                                                     | J |  |  |  |  |  |  |
| NOTE: CONTRACTOR MUST SCHEDULE A PRE-CONSTRUCTION INSPECTION PROR TO BEGINNING ANY INSTALLATION                                                                      |   |  |  |  |  |  |  |
| NOTE: CONTRACTOR MUST SCHEDULE AN INSPECTION AND GAIN APPROVAL OF ALL COMPONENTS PRIOR TO COVERING                                                                   |   |  |  |  |  |  |  |
| NOTE: STONE MUST BE APPROVED BY HEALTH DEPARTMENT AND GRAVEL TICKET MUST BE AVAILABLE FOR REVIEW.                                                                    |   |  |  |  |  |  |  |
| NOTE: WATERTIGHT TANKS REQUIRED  NOTE: ALL PARTS OF SEPTIC SYSTEM SHALL BE AT LEAST 100 FEET DOWNGRADIENT FROM ANY WATER WELL                                        |   |  |  |  |  |  |  |
| NOTE: MANHOLE RISERS REQUIRED ON ALL SEPTIC TANKS AND PUMP CHAMBERS                                                                                                  |   |  |  |  |  |  |  |
| NOTE: AN ELECTRICAL PERMIT IS REQUIRED FOR INSTALLATION OF ANY ELECTRICAL COMPONENTS OF THE SYSTEM                                                                   |   |  |  |  |  |  |  |
| NOTE: MDE RECOMMENDS SEPTIC TANKS, BAT, AND OTHER PRETREATMENT UNITS BE PUMPED AT A FREQUENCY ADEQUATE                                                               |   |  |  |  |  |  |  |
| NOTE: MDE RECOMMENDS SEPTIC TANKS, BAT, AND OTHER PRETREATMENT UNITS BE PUMPED AT A FREQUENCY ADEQUATE TO ENSURE THAT SOLIDS ARE NOT DISCHARGED TO THE DISPOSAL AREA |   |  |  |  |  |  |  |

NEITHER THE HOWARD COUNTY COUNCIL NOR THE HEALTH DEPARTMENT IS RESPONSIBLE FOR THE SUCCESSFUL OPERATION OF ANY SYSTEM.

PERMITTEE RESPONSIBLE FOR OBTAINING FINAL APPROVAL ON THIS PERMIT.

CALL 410-313-1771 TO SCHEDULE INSPECTIONS.