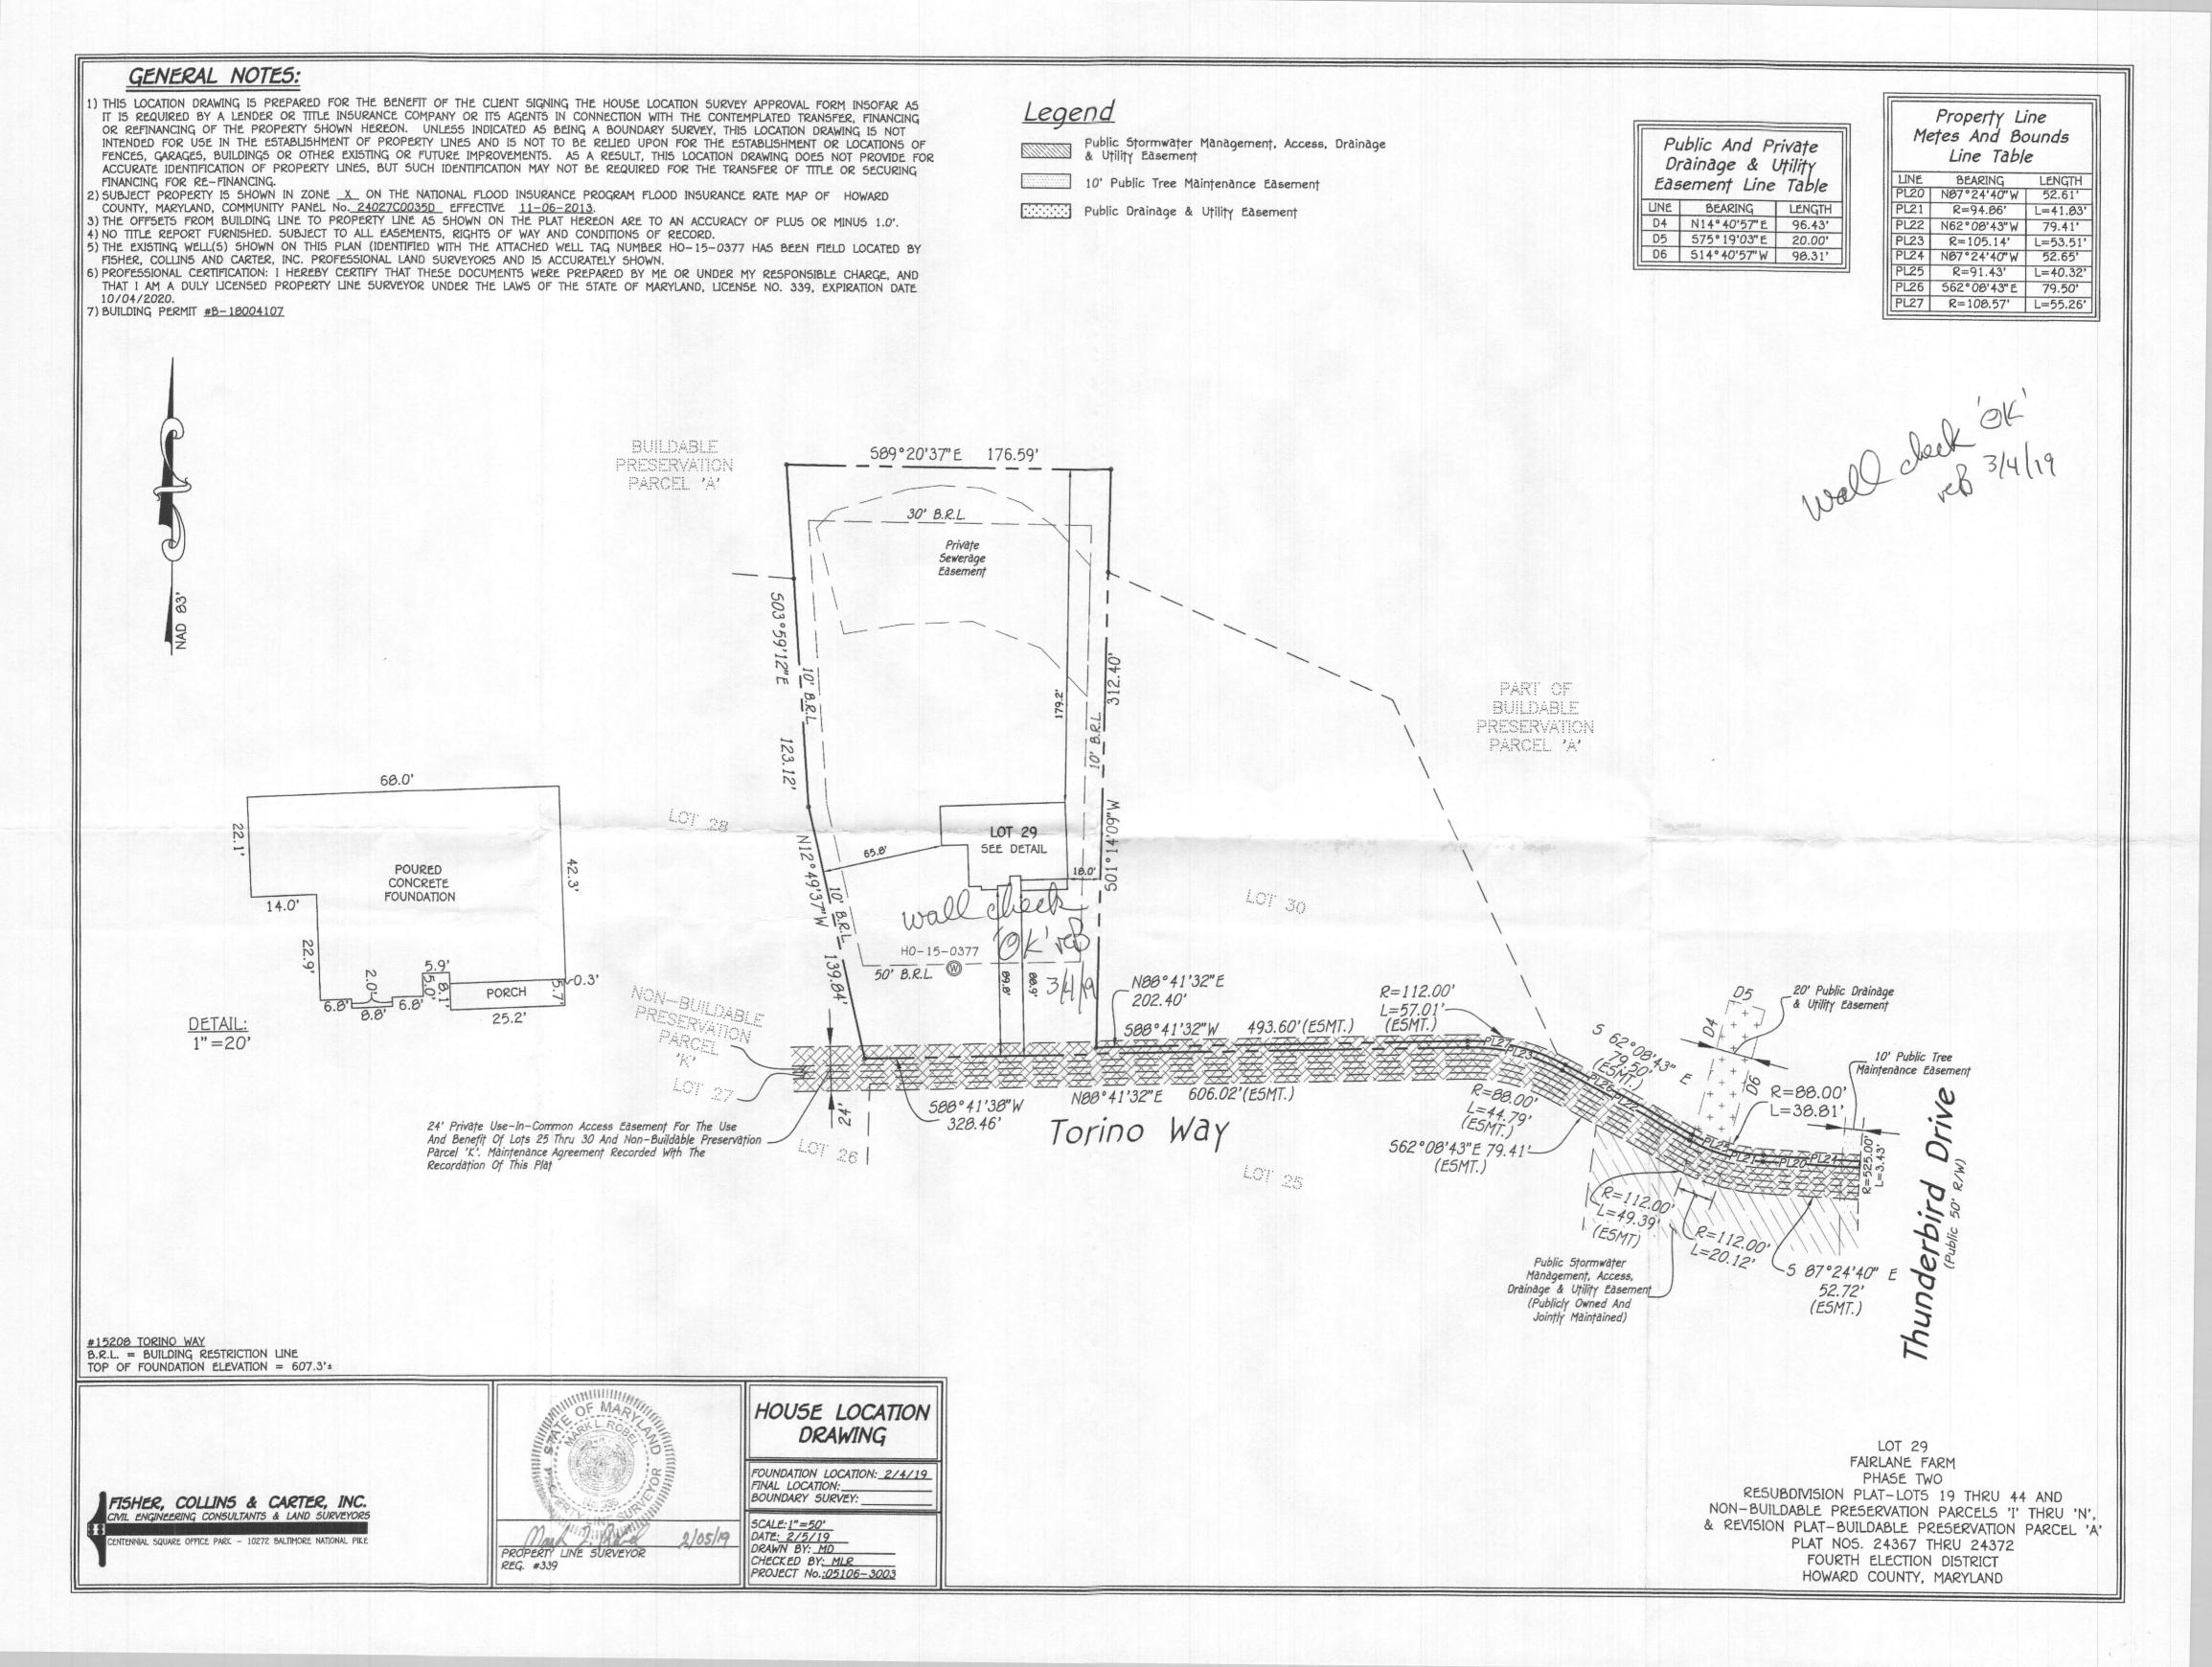

RE:

15208 Torino Way

Fairlane Farms, Lot 29

Date:

January 7, 2019

The OSDS Plan for has been reviewed with the following comments:

1.) Adjust tank location so it isn't within 25 feet of steep slopes (greater than 25 feet).

2.) Match elevations in septic profile to the list of elevations on plan. In addition, the invert out of the d-box cannot be lower than the invert into the trench

3.) Correct Trench detail depths (i.e. the trench invert is at 1.5 feet but it shows 2 foot of cover).

4.) 1<sup>st</sup> replacement coefficient of reduction should be (3+2)/3+1+ (2x4) but 0.417 is correct. Show correct #s in the equation.

5.)  $2^{nd}$  replacement coefficient of reduction should be (3+2)/3+1+(2x2.5) but 0.55 is correct. Show correct #s in the equation.

15208 Torino Way

Fairlane Farms, Lot 29

Date:

January 2, 2019

The OSDS Plan for has been reviewed with the following comments:

- 1.) Septic Profile doesn't match grading on plan and list of elevations. In addition, the length of pipe between 1<sup>st</sup> cleanout and tank in profile doesn't match length of pipe on plan.
- 2.) Raise d- box. The d-box may not be 5 feet in ground.
- 3.) Raise trench inverts to a minimum depth of 18 inches while maintaining at least2% fall between tank and d- box.
- 4.) Initial trench reduction credit calculation should be 2 not 3 feet but 0.625 is correct.
- 5.) 1<sup>st</sup> replacement trench spacing calculation should be 11 feet (not 10).
- 6.)  $2^{nd}$  replacement reduction credit should be 0.55 (not 1.2). Trench spacing calculation, D = 2.5 (not 2) but 10 feet is correct.