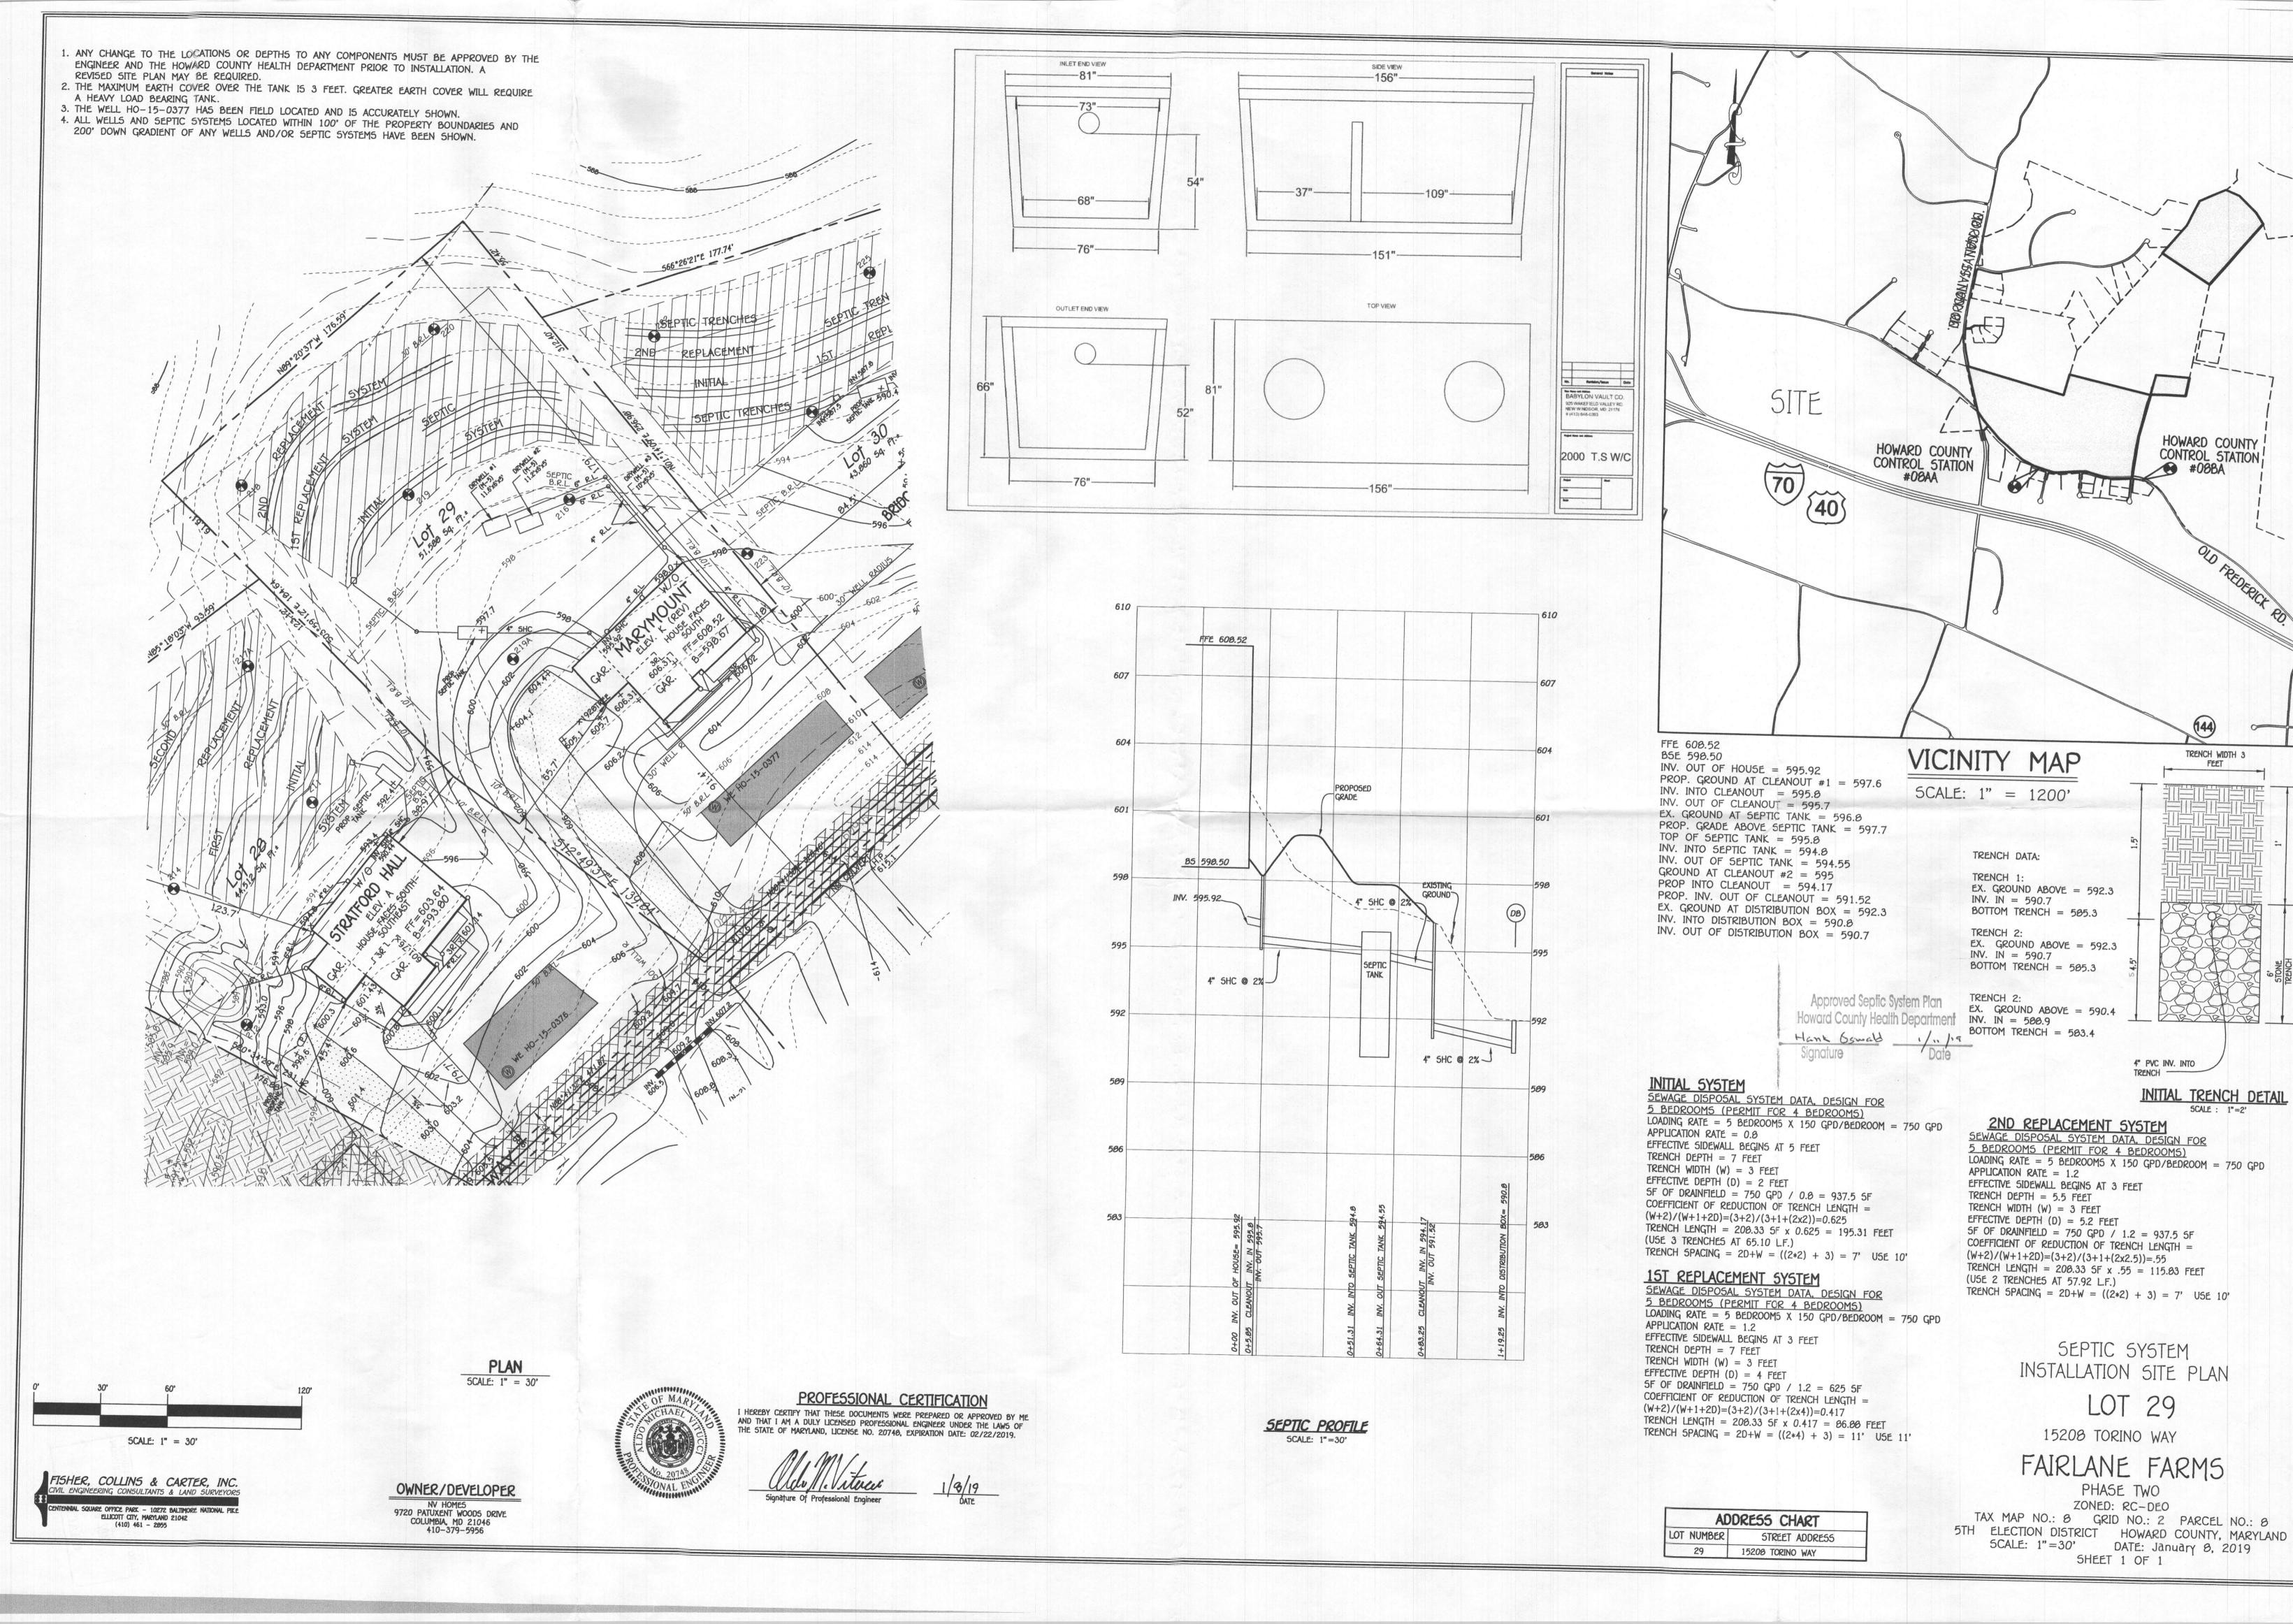

2.) Match elevations in septic profile to the list of elevations on plan. In addition, the invert out of the d-box cannot be lower than the invert into the trench

3.) Correct Trench detail depths (i.e. the trench invert is at 1.5 feet but it shows 2 foot of cover).

4.) 1<sup>st</sup> replacement coefficient of reduction should be (3+2)/3+1+ (2x4) but 0.417 is correct. Show correct #s in the equation.

5.)  $2^{nd}$  replacement coefficient of reduction should be (3+2)/3+1+(2x2.5) but 0.55 is correct. Show correct #s in the equation.

15208 Torino Way

Fairlane Farms, Lot 29

Date:

January 2, 2019

The OSDS Plan for has been reviewed with the following comments:

- 1.) Septic Profile doesn't match grading on plan and list of elevations. In addition, the length of pipe between 1<sup>st</sup> cleanout and tank in profile doesn't match length of pipe on plan.
- 2.) Raise d- box. The d-box may not be 5 feet in ground.
- 3.) Raise trench inverts to a minimum depth of 18 inches while maintaining at least2% fall between tank and d- box.
- 4.) Initial trench reduction credit calculation should be 2 not 3 feet but 0.625 is correct.
- 5.) 1<sup>st</sup> replacement trench spacing calculation should be 11 feet (not 10).
- 6.)  $2^{nd}$  replacement reduction credit should be 0.55 (not 1.2). Trench spacing calculation, D = 2.5 (not 2) but 10 feet is correct.