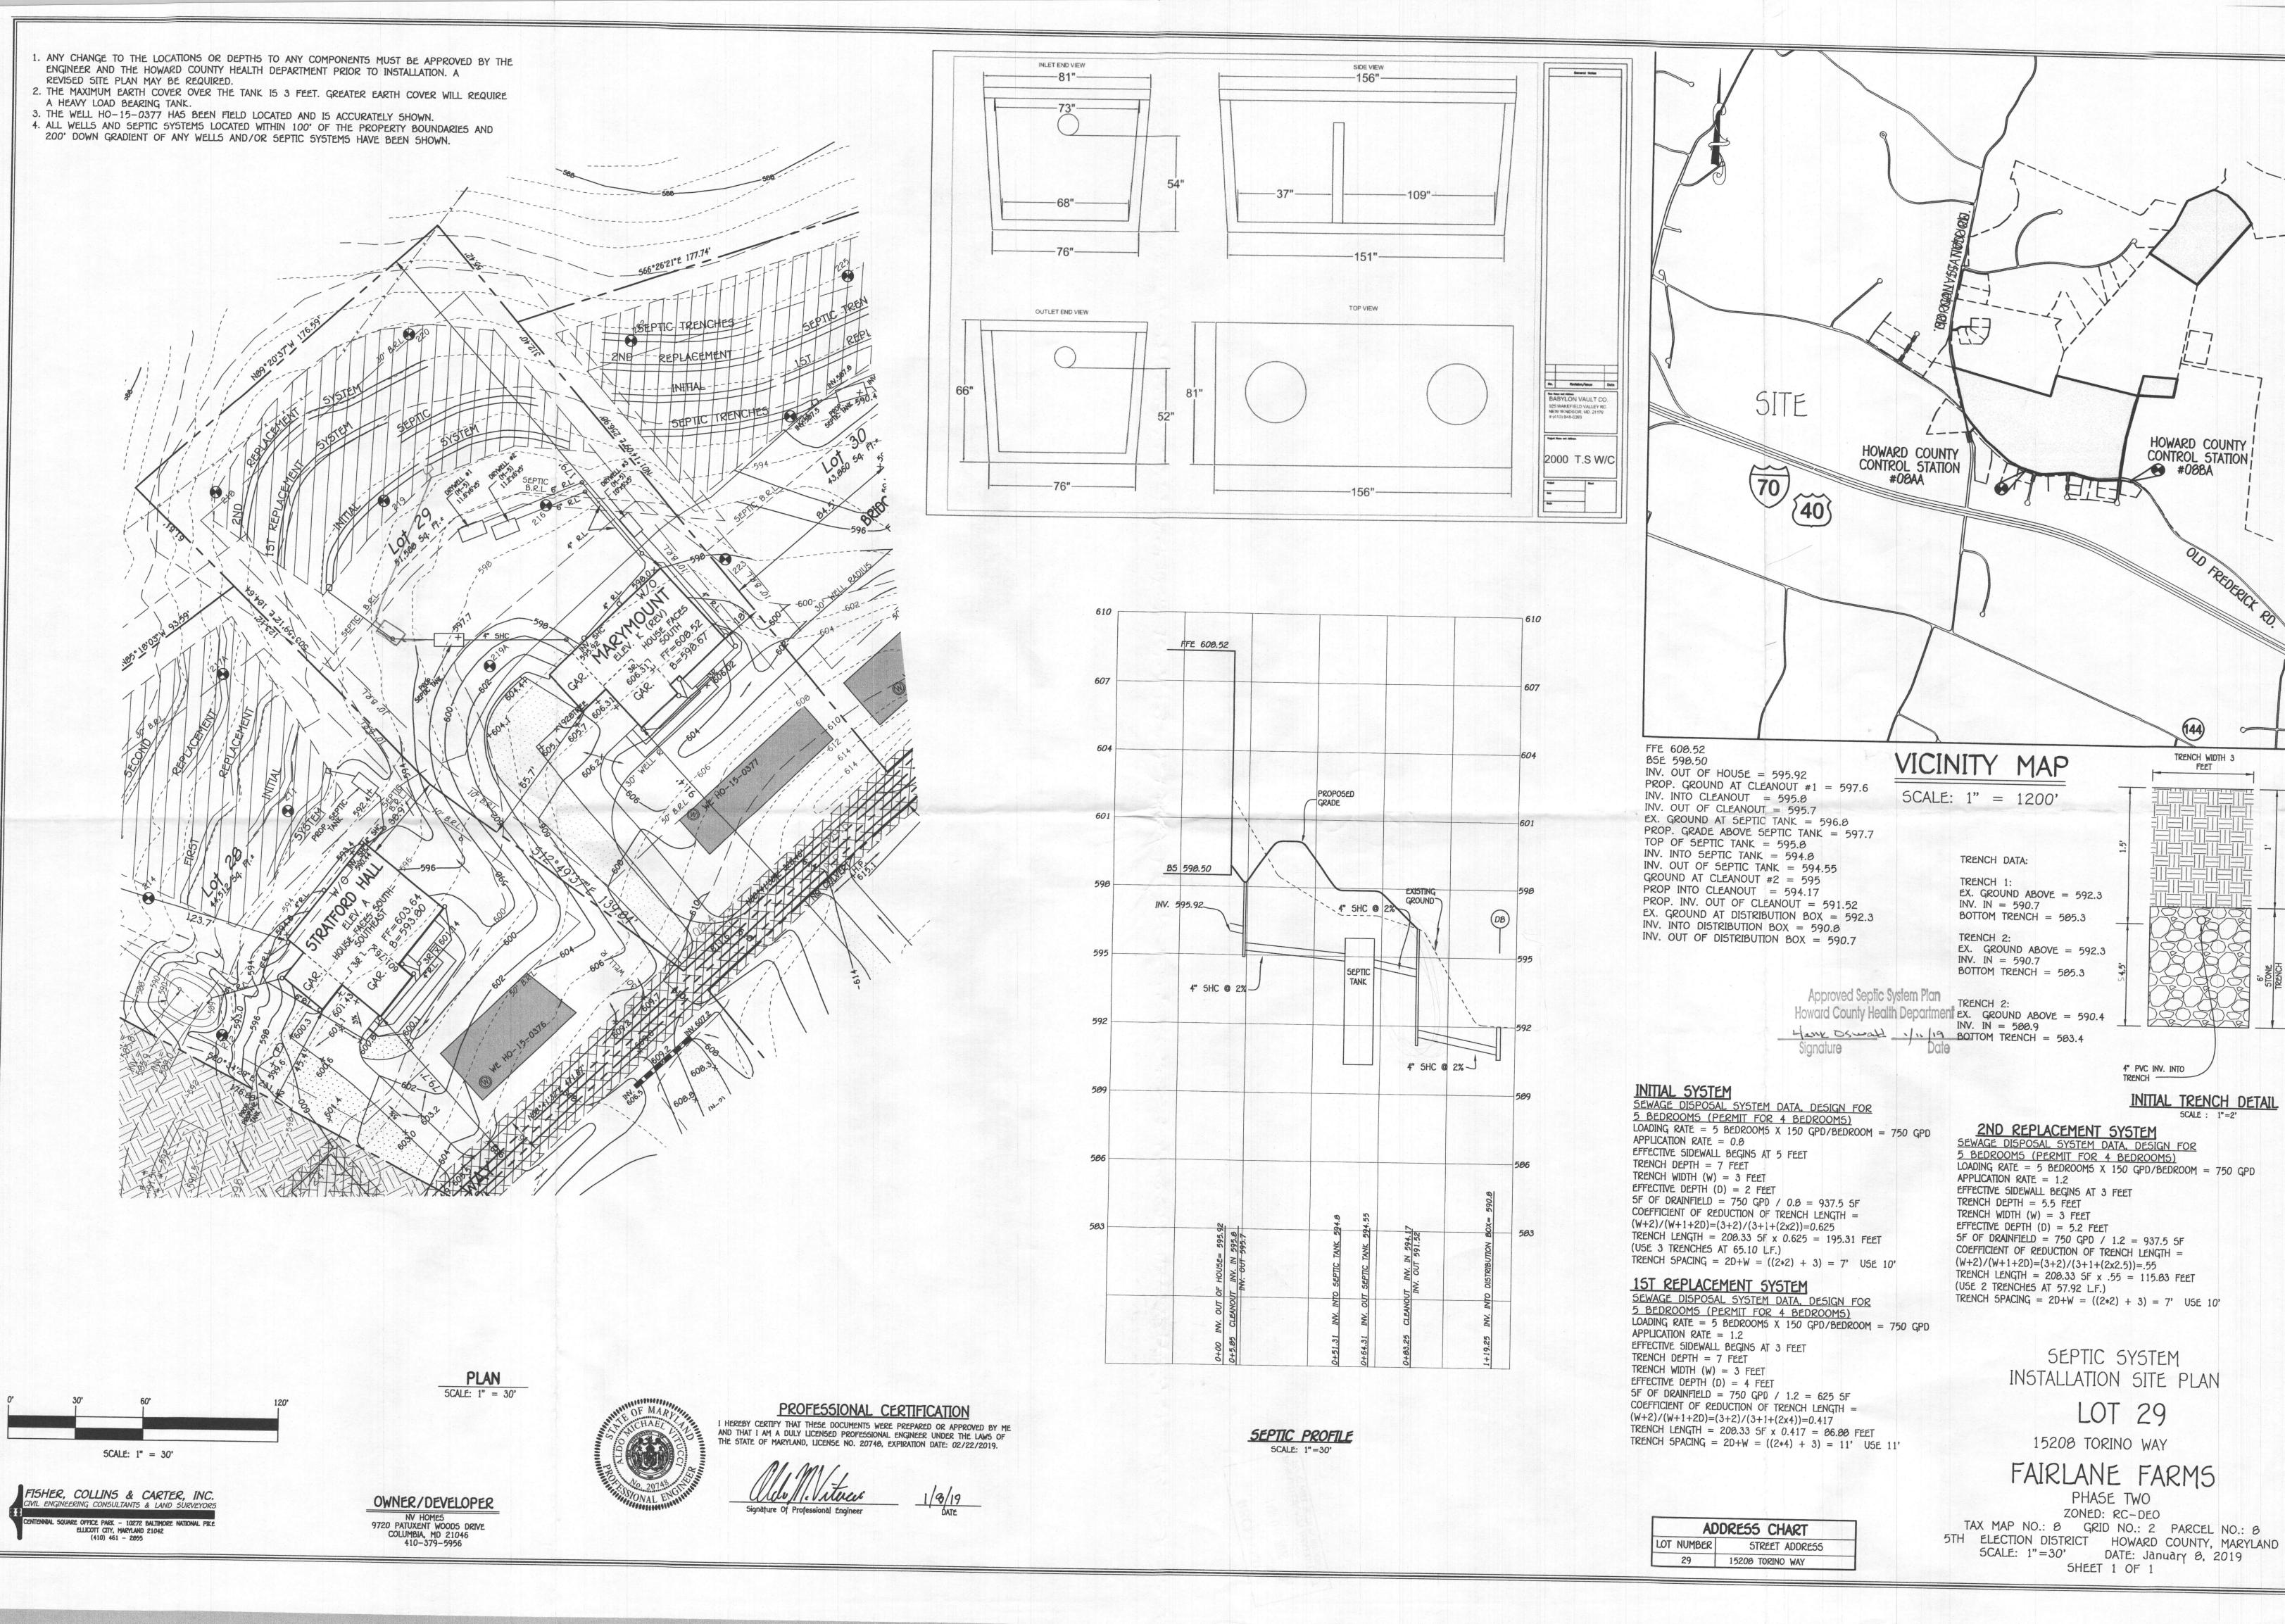

2.) Match elevations in septic profile to the list of elevations on plan. In addition, the invert out of the d-box cannot be lower than the invert into the trench

3.) Correct Trench detail depths (i.e. the trench invert is at 1.5 feet but it shows 2 foot of cover).

4.) 1<sup>st</sup> replacement coefficient of reduction should be (3+2)/3+1+ (2x4) but 0.417 is correct. Show correct #s in the equation.

5.)  $2^{nd}$  replacement coefficient of reduction should be (3+2)/3+1+(2x2.5) but 0.55 is correct. Show correct #s in the equation.

15208 Torino Way

Fairlane Farms, Lot 29

Date:

January 2, 2019

The OSDS Plan for has been reviewed with the following comments:

- 1.) Septic Profile doesn't match grading on plan and list of elevations. In addition, the length of pipe between 1<sup>st</sup> cleanout and tank in profile doesn't match length of pipe on plan.
- 2.) Raise d- box. The d-box may not be 5 feet in ground.
- 3.) Raise trench inverts to a minimum depth of 18 inches while maintaining at least2% fall between tank and d- box.
- 4.) Initial trench reduction credit calculation should be 2 not 3 feet but 0.625 is correct.
- 5.) 1<sup>st</sup> replacement trench spacing calculation should be 11 feet (not 10).
- 6.)  $2^{nd}$  replacement reduction credit should be 0.55 (not 1.2). Trench spacing calculation, D = 2.5 (not 2) but 10 feet is correct.