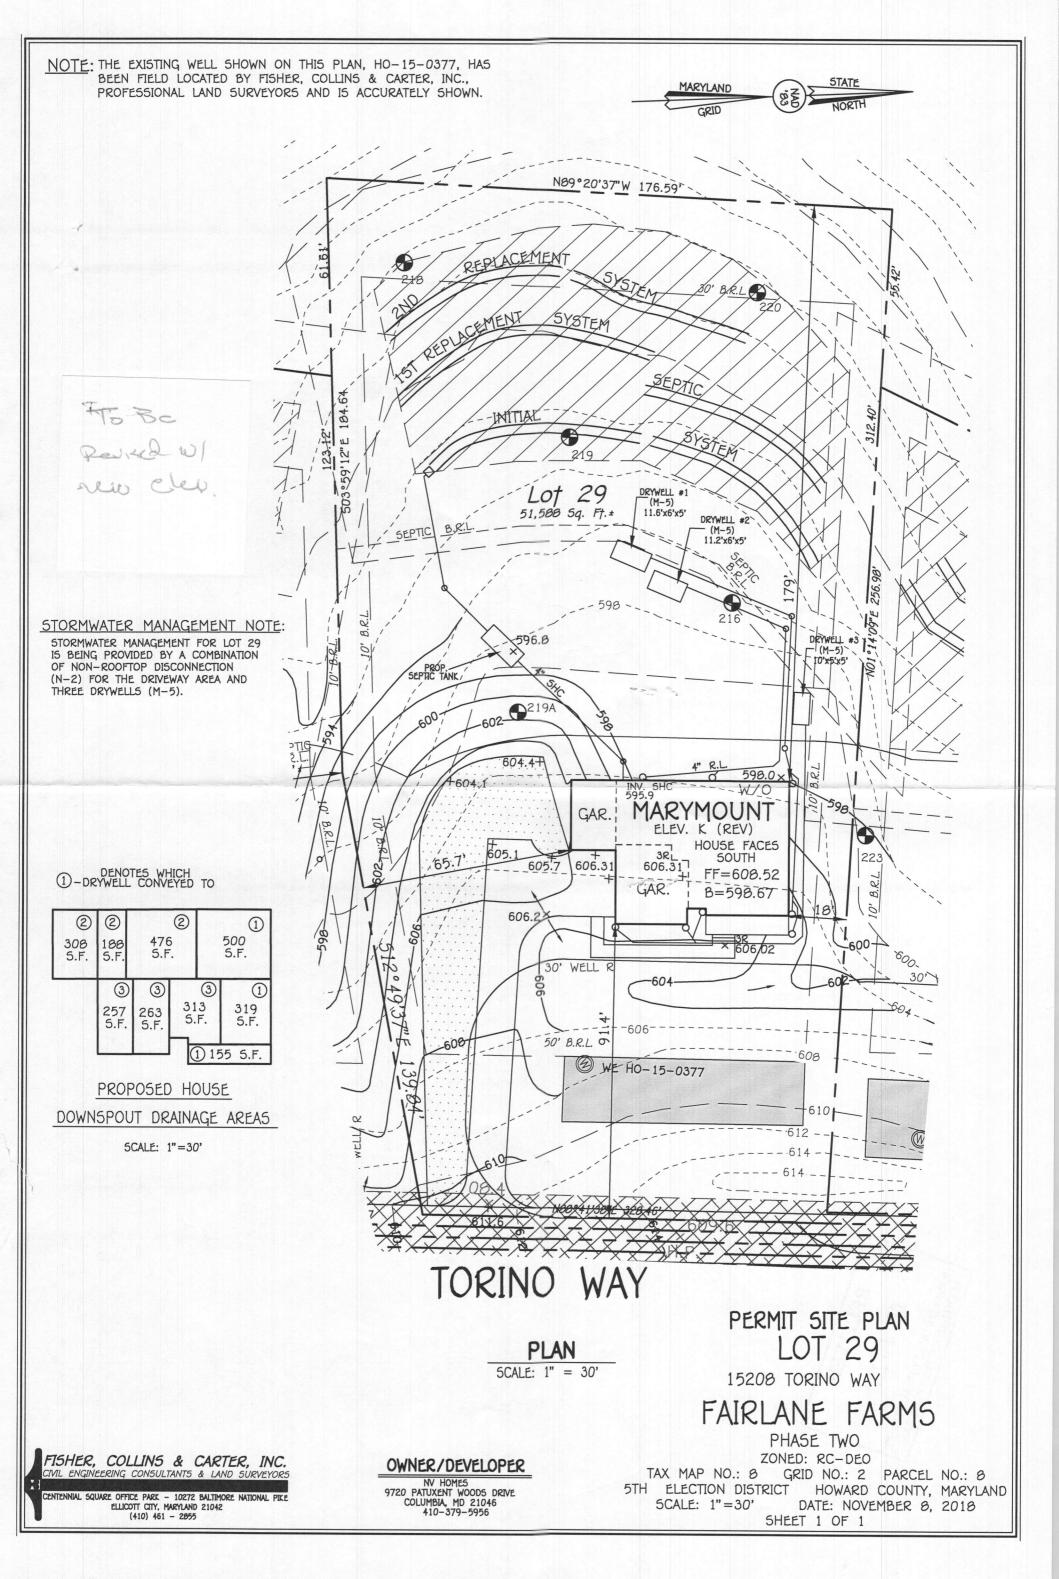

RE:

15208 Torino Way

Fairlane Farms, Lot 29

Date:

January 7, 2019

The OSDS Plan for has been reviewed with the following comments:

1.) Adjust tank location so it isn't within 25 feet of steep slopes (greater than 25 feet).