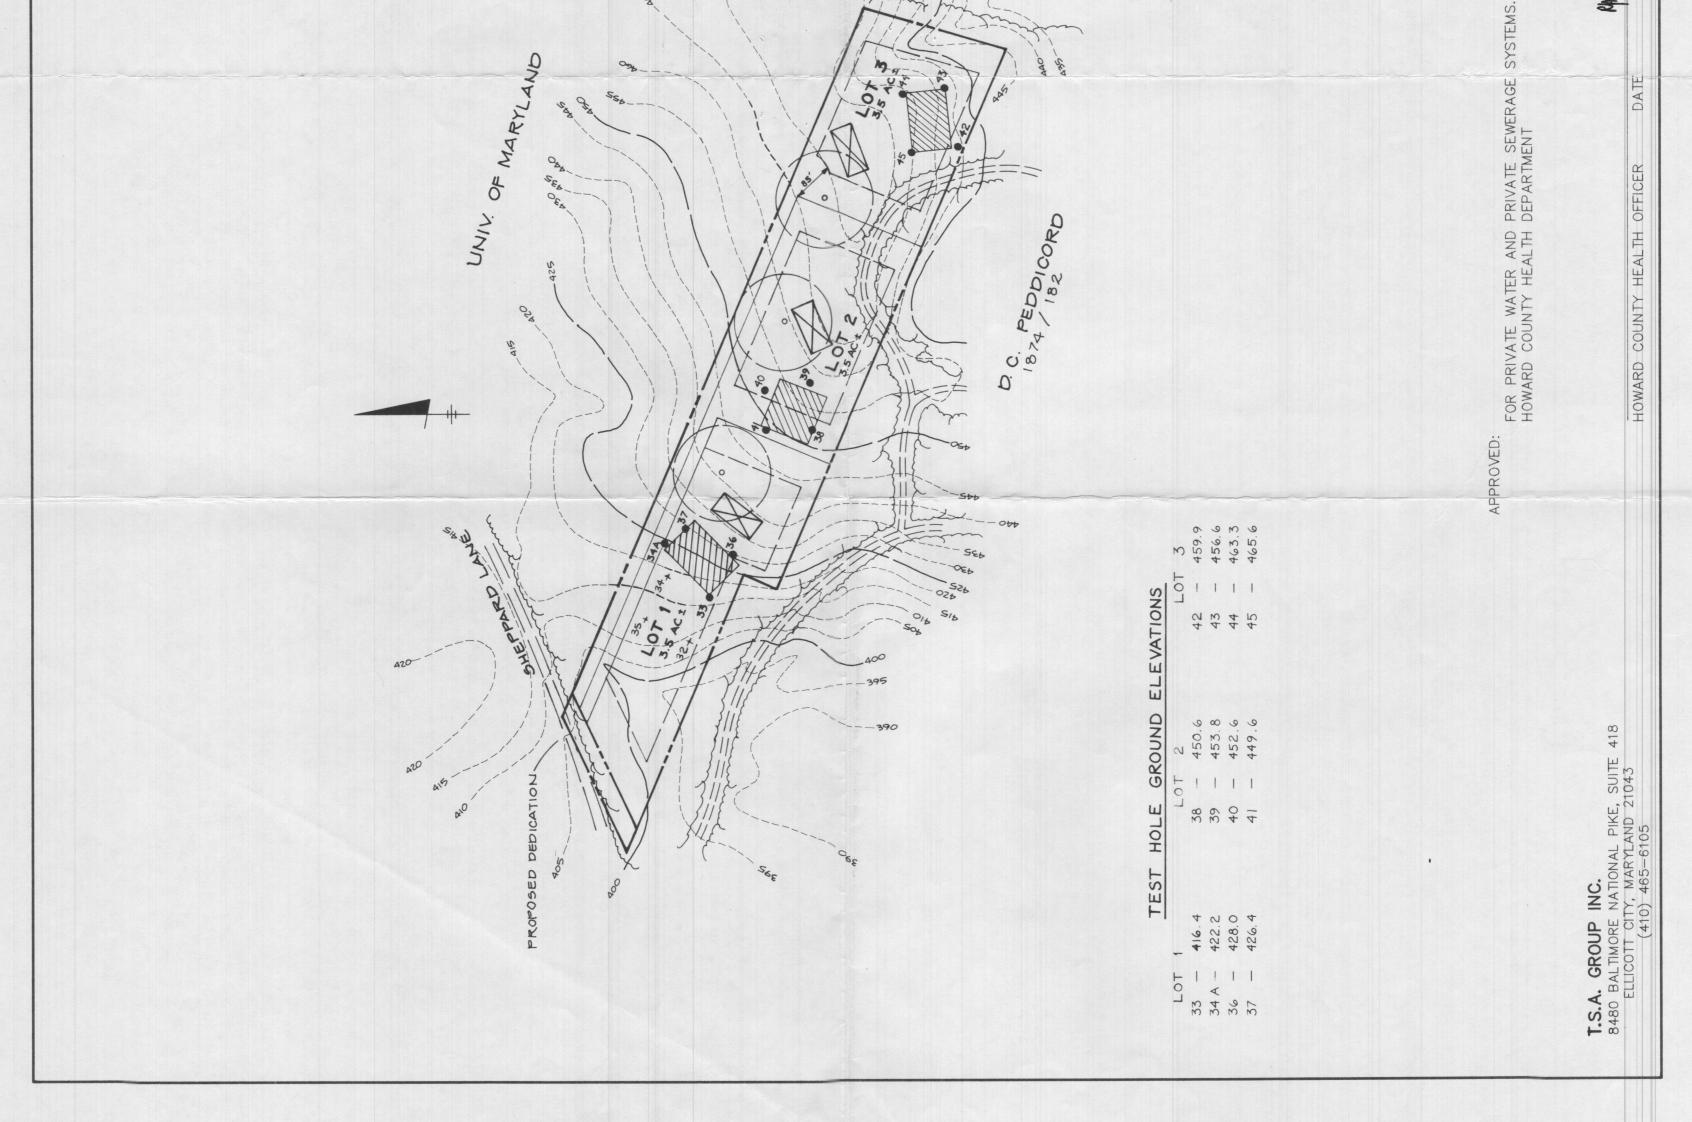

## HOWARD COUNTY HEALTH DEPARTMENT

Joyce M. Boyd, M.D., County Health Officer

December 3, 1992 Reply to:

Vernwill, Inc. c/o Mr. Wilford Wright 4600 Alesia Road Millers, Maryland 21107

RE: Percolation Test Results Application Numbers: A48617, A48618 and A48619 Proposed Use: Subdivision Property ID: H. C. Wright Property Lots 1, 2 and 3 Tax Map: 29 Parcel: 24 on East side of Sheppard Lane

Dear Mr. Wright:

Percolation testing conducted November 24, 1992 on the above referenced property indicated limited satisfactory soil conditions. Limiting conditions were slow percolation rates at several test holes on Lot #1. Copies of the test results are enclosed.

Further review is contingent upon submission by a registered engineer of a percolation certification plat showing actual locations and elevations of all excavated test holes and a suitable house and well site. The plat should also include the location of all existing wells and septic systems on the property as well as the location of any other relevant features such as streams, swales, or existing structures. A note must be included certifying that all wells and septic systems within 100 feet of property boundaries have been shown.

The required sewage disposal areas for Lot 1 and 3 should be reconfigured around the satisfactory test holes (33,34A,36,37) for Lot 1 and (42-45) for Lot 3.

This should be submitted within sixty (60) days to allow field verification if necessary.

3 Pe 3 0547 THIS AREA DESIGNATES A PRIVATE SEWERAGE EASEMENT OF 10,000 SQUARE FEET AS REQUIRED BY THE MARYLAND STATE DEPARTMENT OF THE ENVIRONMENT FOR INDIVIDUAL SEWERAGE DISPOSAL. IMPROVEMENTS OF ANY NATURE IN THIS AREA ARE RESTRICTED UNTIL PUBLIC SEWER IS AVAILABLE. THESE EASEMENTS SHALL BECOME NULL AND VOID UPON CONNECTION TO A PUBLIC SEWERAGE SYSTEM. THE COUNTY HEALTH OFFICER SHALL HAVE THE AUTHORITY TO GRANT VARIANCES FOR ENCROACHMENT INTO THE PRIVATE SEWERAGE EASEMENT. RECORDATION OF A MODIFIED SEWERAGE EASEMENT PLAT SHALL NOT BE NECESSARY. MD REG. PROPERTY LINE SURVEYOR No. 224 WRIGHT PROPERTY THE LOTS SHOWN HEREON COMPLY WITH THE MINIMUM OWNERSHIP WIDTH AND LOT AREAS AS REQUIRED BY THE MARYLAND STATE DEPARTMENT OF THE ENVIRONMENT. NO. CERTIFICATION THE APPROVED PERC HOLES AND EXISTING GROUND ELEVATIONS HAVE BEEN FIELD LOCATED BASED UPON HOWARD COUNTY DATUM. approved passing the second CTOBER, 1992 5TH ELECTION DISTRICT OF CARROLL COUNTY, MARYLAND SEWERAGE EASEMENTS LOCATED WITHIN 100 FREET PERCOLATION CERTIFICATION PLAN AARYLAND CENTRAL F TAX MAP NO. 29 PARCEL 24 DEED REF. 802/691 TAX ACCT.# 412560 õ VICINITY MAP SCALE: 1" = 2000' OWELER FOLLY DATE: SITE SCALE: 1" = 200" INDICATES PROPOSED HOUSE INDICATES PROPOSED WELL H.C. aus THERE ARE NO WELLS OR OF THE PROPERTY. SITE IS CHB2 SOILS. PERC TEST HOLE PERC TEST HOLE 15 PETER J. DARE ENTIRE 32 + 34 A• 0 ne. Ma 0LX 170 255 A 105 DATE Sas