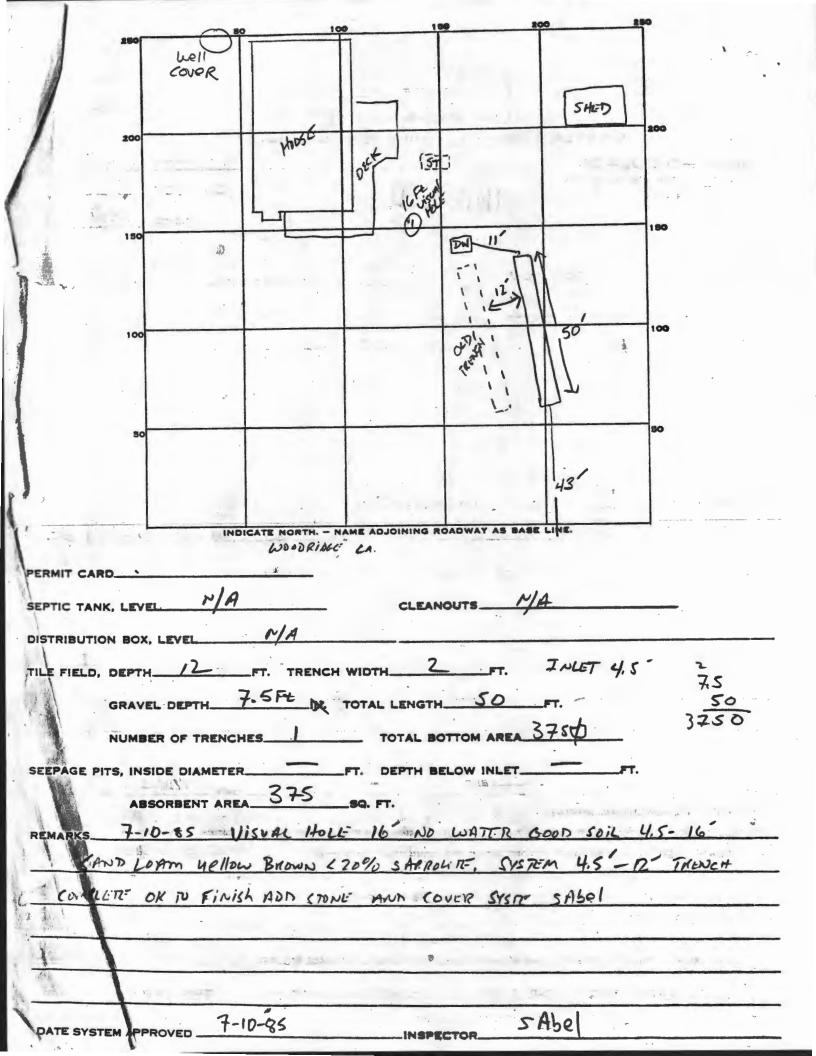

poses HEAL OVC Y 3BR House BOOMET EAGREE It's III you that nee , B> interior bourses if INDICATE NORTH - NAME ADJOINING ROADWAY AS BAL

| T CARD                  |                                                                                                                                                                                                                                                                                                                                                                                                                                                                                                                                                                                                                                                                                                                                                                                                                                                                                                                                                                                                                                                                                                                                                                                                                                                                                                                                                                                                                                                                                                                                                                                                                                                                                                                                                                                                                                                                                                                                                                                                                                                                                                                                |
|-------------------------|--------------------------------------------------------------------------------------------------------------------------------------------------------------------------------------------------------------------------------------------------------------------------------------------------------------------------------------------------------------------------------------------------------------------------------------------------------------------------------------------------------------------------------------------------------------------------------------------------------------------------------------------------------------------------------------------------------------------------------------------------------------------------------------------------------------------------------------------------------------------------------------------------------------------------------------------------------------------------------------------------------------------------------------------------------------------------------------------------------------------------------------------------------------------------------------------------------------------------------------------------------------------------------------------------------------------------------------------------------------------------------------------------------------------------------------------------------------------------------------------------------------------------------------------------------------------------------------------------------------------------------------------------------------------------------------------------------------------------------------------------------------------------------------------------------------------------------------------------------------------------------------------------------------------------------------------------------------------------------------------------------------------------------------------------------------------------------------------------------------------------------|
| TANK, LEVEL             | CLEANOUTS TO THE PART OF THE P |
| BUTTON BOX, LEVEL       |                                                                                                                                                                                                                                                                                                                                                                                                                                                                                                                                                                                                                                                                                                                                                                                                                                                                                                                                                                                                                                                                                                                                                                                                                                                                                                                                                                                                                                                                                                                                                                                                                                                                                                                                                                                                                                                                                                                                                                                                                                                                                                                                |
|                         | WINTH TO BY TIMES TO BE THE WINDS                                                                                                                                                                                                                                                                                                                                                                                                                                                                                                                                                                                                                                                                                                                                                                                                                                                                                                                                                                                                                                                                                                                                                                                                                                                                                                                                                                                                                                                                                                                                                                                                                                                                                                                                                                                                                                                                                                                                                                                                                                                                                              |
| GRAVEL DEPTH            | N. TOTAL LENGTH                                                                                                                                                                                                                                                                                                                                                                                                                                                                                                                                                                                                                                                                                                                                                                                                                                                                                                                                                                                                                                                                                                                                                                                                                                                                                                                                                                                                                                                                                                                                                                                                                                                                                                                                                                                                                                                                                                                                                                                                                                                                                                                |
|                         |                                                                                                                                                                                                                                                                                                                                                                                                                                                                                                                                                                                                                                                                                                                                                                                                                                                                                                                                                                                                                                                                                                                                                                                                                                                                                                                                                                                                                                                                                                                                                                                                                                                                                                                                                                                                                                                                                                                                                                                                                                                                                                                                |
| NUMBER OF TRENCHES      | TOTAL BOTTOM AREA                                                                                                                                                                                                                                                                                                                                                                                                                                                                                                                                                                                                                                                                                                                                                                                                                                                                                                                                                                                                                                                                                                                                                                                                                                                                                                                                                                                                                                                                                                                                                                                                                                                                                                                                                                                                                                                                                                                                                                                                                                                                                                              |
|                         | TOTAL BOTTOM AREA                                                                                                                                                                                                                                                                                                                                                                                                                                                                                                                                                                                                                                                                                                                                                                                                                                                                                                                                                                                                                                                                                                                                                                                                                                                                                                                                                                                                                                                                                                                                                                                                                                                                                                                                                                                                                                                                                                                                                                                                                                                                                                              |
|                         | FT. DEPTH BELOW INLETFT.                                                                                                                                                                                                                                                                                                                                                                                                                                                                                                                                                                                                                                                                                                                                                                                                                                                                                                                                                                                                                                                                                                                                                                                                                                                                                                                                                                                                                                                                                                                                                                                                                                                                                                                                                                                                                                                                                                                                                                                                                                                                                                       |
| GE PITS INSIDE DIAMETER | FT. DEPTH BELOW INLETFT.                                                                                                                                                                                                                                                                                                                                                                                                                                                                                                                                                                                                                                                                                                                                                                                                                                                                                                                                                                                                                                                                                                                                                                                                                                                                                                                                                                                                                                                                                                                                                                                                                                                                                                                                                                                                                                                                                                                                                                                                                                                                                                       |
| GE PITS INSIDE DIAMETER | PT. DEPTH BELOW INLETFT.                                                                                                                                                                                                                                                                                                                                                                                                                                                                                                                                                                                                                                                                                                                                                                                                                                                                                                                                                                                                                                                                                                                                                                                                                                                                                                                                                                                                                                                                                                                                                                                                                                                                                                                                                                                                                                                                                                                                                                                                                                                                                                       |
| GE PITS INSIDE DIAMETER | SQ. FT.                                                                                                                                                                                                                                                                                                                                                                                                                                                                                                                                                                                                                                                                                                                                                                                                                                                                                                                                                                                                                                                                                                                                                                                                                                                                                                                                                                                                                                                                                                                                                                                                                                                                                                                                                                                                                                                                                                                                                                                                                                                                                                                        |