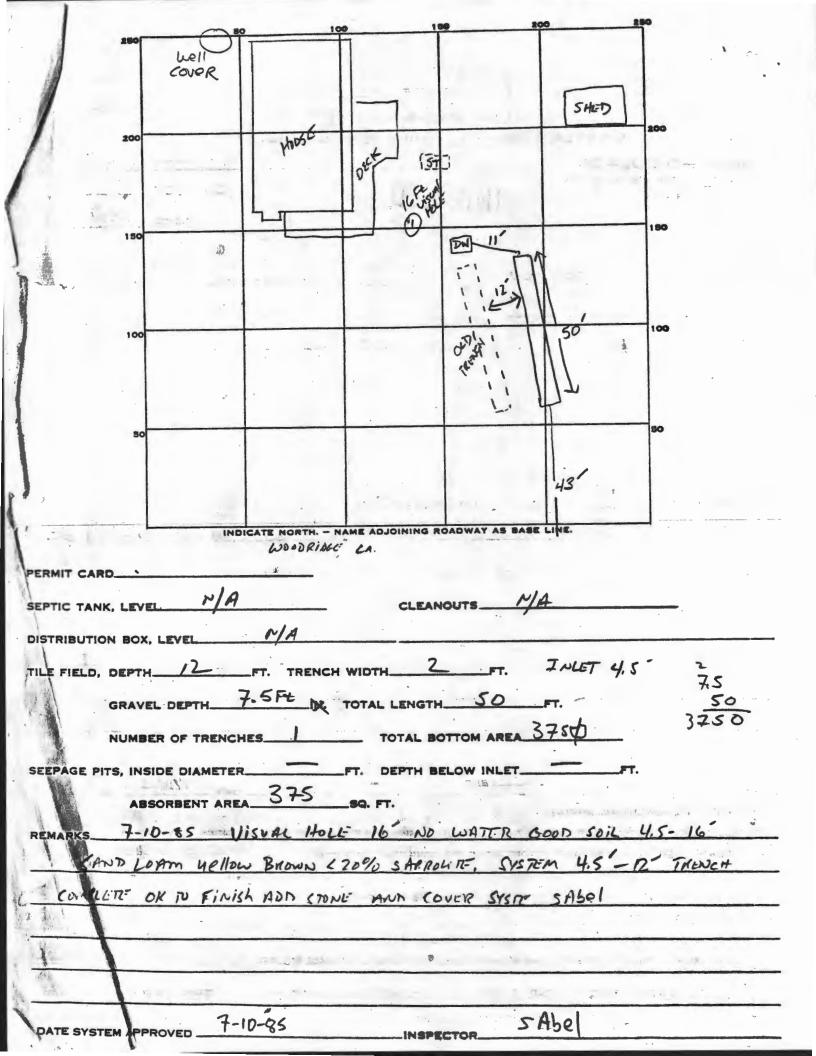

poses HEAL OVC Y 3BR House BOOMET MADREL It's III you that nee , B> interior bourses if INDICATE NORTH - NAME ADJOINING ROADWAY AS BAL

| T CARD                  |                                                                                                                                                                                                                                                                                                                                                                                                                                                                                                                                                                                                                                                                                                                                                                                                                                                                                                                                                                                                                                                                                                                                                                                                                                                                                                                                                                                                                                                                                                                                                                                                                                                                                                                                                                                                                                                                                                                                                                                                                                                                                                                                |
|-------------------------|--------------------------------------------------------------------------------------------------------------------------------------------------------------------------------------------------------------------------------------------------------------------------------------------------------------------------------------------------------------------------------------------------------------------------------------------------------------------------------------------------------------------------------------------------------------------------------------------------------------------------------------------------------------------------------------------------------------------------------------------------------------------------------------------------------------------------------------------------------------------------------------------------------------------------------------------------------------------------------------------------------------------------------------------------------------------------------------------------------------------------------------------------------------------------------------------------------------------------------------------------------------------------------------------------------------------------------------------------------------------------------------------------------------------------------------------------------------------------------------------------------------------------------------------------------------------------------------------------------------------------------------------------------------------------------------------------------------------------------------------------------------------------------------------------------------------------------------------------------------------------------------------------------------------------------------------------------------------------------------------------------------------------------------------------------------------------------------------------------------------------------|
| TANK, LEVEL             | CLEANOUTS TO THE PART OF THE P |
| BUTTON BOX, LEVEL       |                                                                                                                                                                                                                                                                                                                                                                                                                                                                                                                                                                                                                                                                                                                                                                                                                                                                                                                                                                                                                                                                                                                                                                                                                                                                                                                                                                                                                                                                                                                                                                                                                                                                                                                                                                                                                                                                                                                                                                                                                                                                                                                                |
|                         | WINTH TO BY TIMES TO BE THE WINDS                                                                                                                                                                                                                                                                                                                                                                                                                                                                                                                                                                                                                                                                                                                                                                                                                                                                                                                                                                                                                                                                                                                                                                                                                                                                                                                                                                                                                                                                                                                                                                                                                                                                                                                                                                                                                                                                                                                                                                                                                                                                                              |
| GRAVEL DEPTH            | N. TOTAL LENGTH                                                                                                                                                                                                                                                                                                                                                                                                                                                                                                                                                                                                                                                                                                                                                                                                                                                                                                                                                                                                                                                                                                                                                                                                                                                                                                                                                                                                                                                                                                                                                                                                                                                                                                                                                                                                                                                                                                                                                                                                                                                                                                                |
|                         |                                                                                                                                                                                                                                                                                                                                                                                                                                                                                                                                                                                                                                                                                                                                                                                                                                                                                                                                                                                                                                                                                                                                                                                                                                                                                                                                                                                                                                                                                                                                                                                                                                                                                                                                                                                                                                                                                                                                                                                                                                                                                                                                |
| NUMBER OF TRENCHES      | TOTAL BOTTOM AREA                                                                                                                                                                                                                                                                                                                                                                                                                                                                                                                                                                                                                                                                                                                                                                                                                                                                                                                                                                                                                                                                                                                                                                                                                                                                                                                                                                                                                                                                                                                                                                                                                                                                                                                                                                                                                                                                                                                                                                                                                                                                                                              |
|                         | TOTAL BOTTOM AREA                                                                                                                                                                                                                                                                                                                                                                                                                                                                                                                                                                                                                                                                                                                                                                                                                                                                                                                                                                                                                                                                                                                                                                                                                                                                                                                                                                                                                                                                                                                                                                                                                                                                                                                                                                                                                                                                                                                                                                                                                                                                                                              |
|                         | FT. DEPTH BELOW INLETFT.                                                                                                                                                                                                                                                                                                                                                                                                                                                                                                                                                                                                                                                                                                                                                                                                                                                                                                                                                                                                                                                                                                                                                                                                                                                                                                                                                                                                                                                                                                                                                                                                                                                                                                                                                                                                                                                                                                                                                                                                                                                                                                       |
| GE PITS INSIDE DIAMETER | FT. DEPTH BELOW INLETFT.                                                                                                                                                                                                                                                                                                                                                                                                                                                                                                                                                                                                                                                                                                                                                                                                                                                                                                                                                                                                                                                                                                                                                                                                                                                                                                                                                                                                                                                                                                                                                                                                                                                                                                                                                                                                                                                                                                                                                                                                                                                                                                       |
| GE PITS INSIDE DIAMETER | PT. DEPTH BELOW INLETFT.                                                                                                                                                                                                                                                                                                                                                                                                                                                                                                                                                                                                                                                                                                                                                                                                                                                                                                                                                                                                                                                                                                                                                                                                                                                                                                                                                                                                                                                                                                                                                                                                                                                                                                                                                                                                                                                                                                                                                                                                                                                                                                       |
| GE PITS INSIDE DIAMETER | SQ. FT.                                                                                                                                                                                                                                                                                                                                                                                                                                                                                                                                                                                                                                                                                                                                                                                                                                                                                                                                                                                                                                                                                                                                                                                                                                                                                                                                                                                                                                                                                                                                                                                                                                                                                                                                                                                                                                                                                                                                                                                                                                                                                                                        |