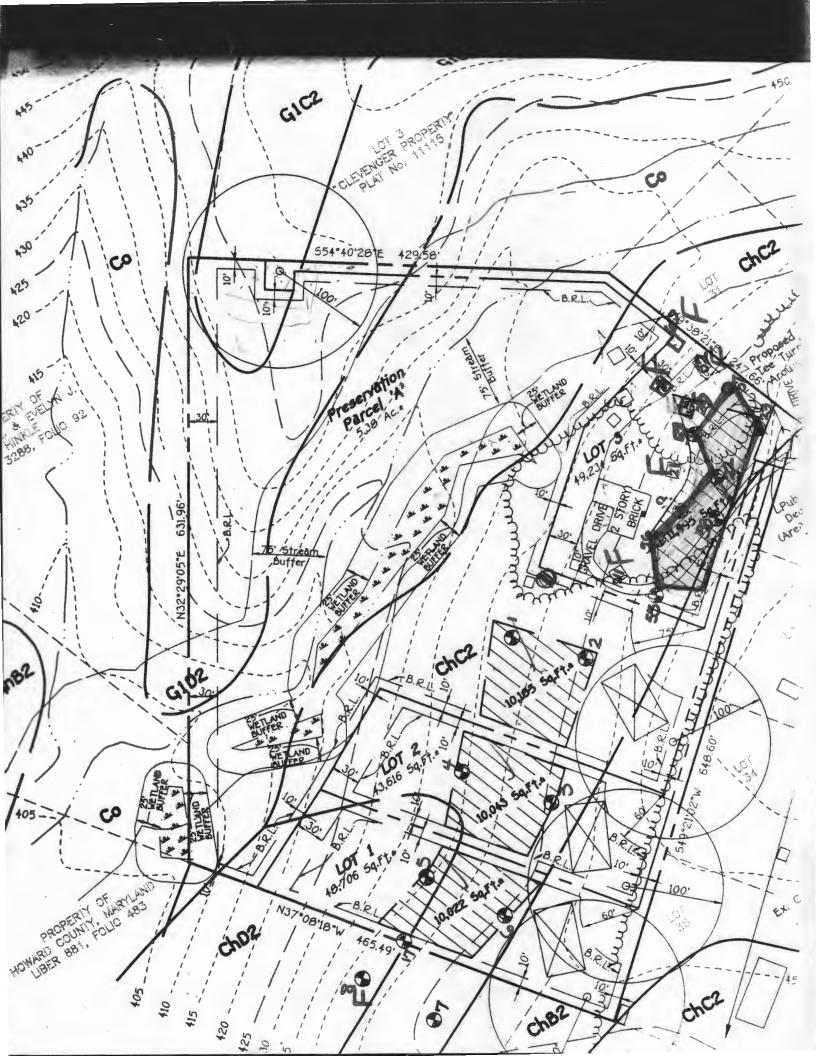

the land used for the access road or driveway should not be considered a part of the required setback from our property lines to the houses.

4. TREES - The 8-acre property is a wooded area. While recognizing that many of the trees may be cleared, we feel strongly that a border of the existing trees should be left standing along our property lines.

We have checked several times to see if plans have been submitted for this development, and to date, we have not heard that they have been submitted. In order to be certain that our concerns are taken into consideration, we are sending this letter in advance of the filing.

Sincerely,

Robert D. Wagner Ellen C. Wagner

Ellen C. Wagner

CC: Mr. James Heller, Howard Co. Department of Fire and Rescue Dr. Joyce Boyd, Howard Co. Health Department



HOWARD COUNTY DEPARTMENT OF PLANNING AND ZONING

| / Division of Land Development |                                                                                                                                                                                                                             |              |                                                                                                                                                                                                                                                                                                                                                                                                                    |  |  |
|--------------------------------|--------------------------------