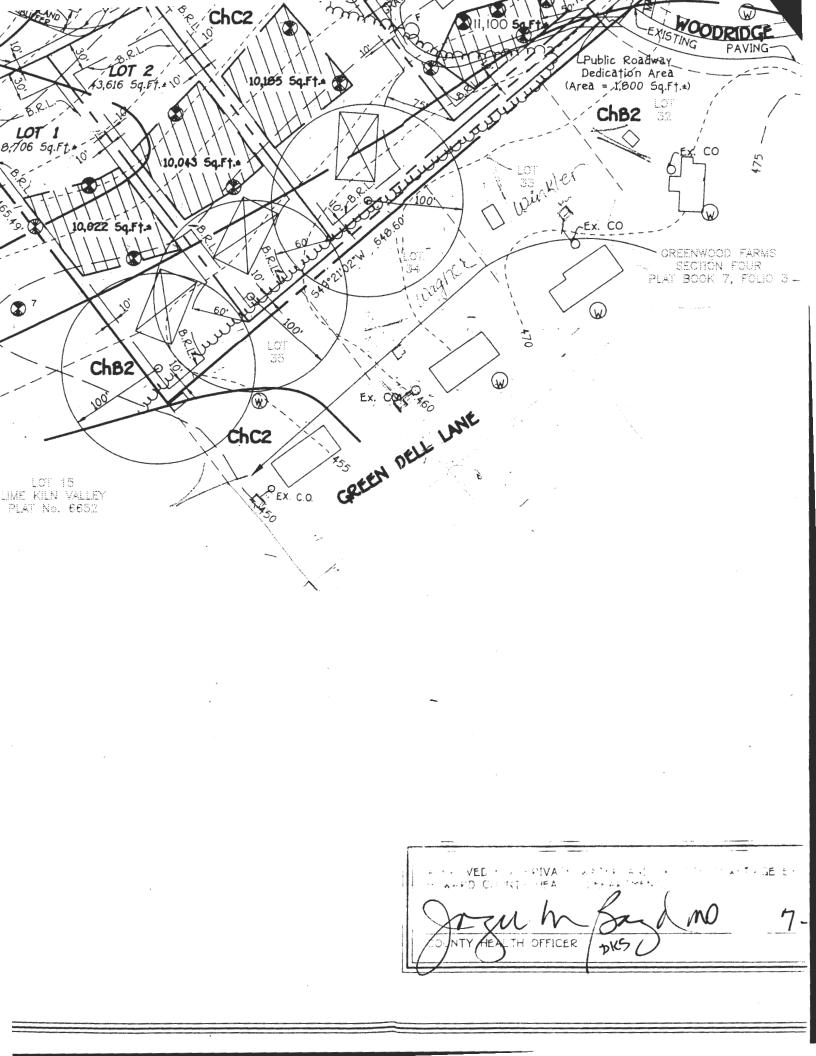

nt is enclosed for your records).

Regarding concern about proximity of proposed septic easements to the existing stream, a minimum separation distance of 100 feet must be maintained, according to COMAR (Code of Maryland Regulation). Also governed by COMAR is the maximum allowable ground slope within a septic easement, which is 25 percent. These regulations are applied to all proposals for subdivision.

If you have any other questions specifically related to well and septic issues, please contact this office at the address below or by calling (410) 313-2640.

VA A C

Donna K. Soe, R.S.

Water and Sewerage Program

DKS

Enclosure

cc: Dr. Joyce Boyd, Health Officer

Mr. Joe Rutter, Director, Department of Planning & Zoning

Mr. Frank Skinner, Director, Bureau of Environmental Health

file



#### HOWARD COUNTY DEPARTMENT OF PLANNING AND ZONING

Division of Land Development P&Z File No. Department of Planning and Zoning Transportation Planning Agricultural Preservation **Development Engineering Division** Historic Preservation Comprehensive Planning and Zoning Administration Forest Conservation Planner Research Address Coordinator Soil Conservation District Tax Assessment Department of Inspections, Licenses & Permits Bell Atlantic Telephone Department of Fire and Rescue Services BG&E State Highway Administration Cable TV Bureau of Environmental Health Police Board of Education MTA Recreation and Parks **Finance** DPW, Real Estate Services DPW, Construction and Inspection DPW, Bureau of Utilities RE: ENCLOSED FOR YOUR→ Signature Approval Review & Comments THE ENCLOSED Original