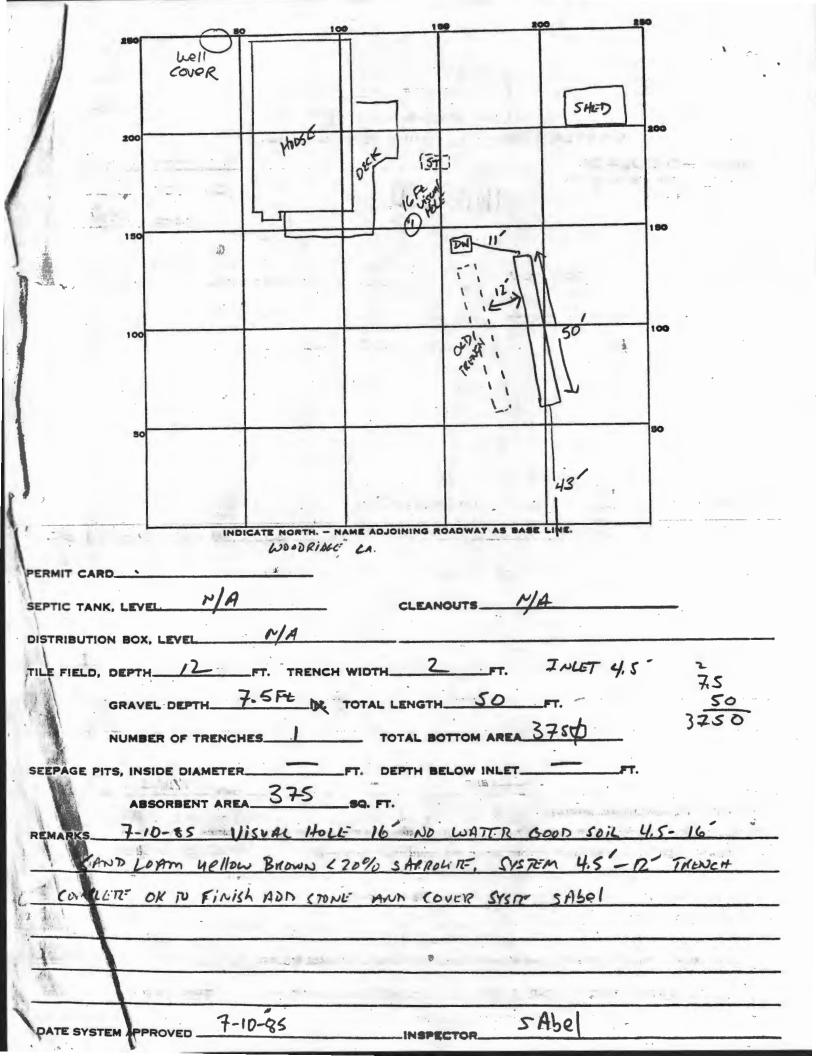

# PERMIT

SEWAGE DISPOSAL SYSTEM

MARYLAND STATE DEPARTMENT OF HEALTH

HOWARD COUNTY

INDEXED

ELLICOTT CITY

DATE 4/21/71

|                                      | IS PERMITTED TO INSTALLALTER                                 |
|--------------------------------------|--------------------------------------------------------------|
| COREST Green Dell Lane, Hig          | phland, Mi. PHONE                                            |
| A SEWAGE DISPOSAL-SYSTEM LOCATED AT  | T                                                            |
| SUBDIVISION GROOMS & PASSES          | POAD Green bull tenn LOT 36, 800-                            |
| PROPERTY OWNER                       | send do not; plus - charlester des po es                     |
| ADDRESS                              |                                                              |
| SPECIFICATIONS                       |                                                              |
| DRAIN PIELD DEPTI                    | PEET, BOTTOM AREA                                            |
| SEEPAGE PITS ABS                     | SORBENT SIDE-WALL AREASD. FT.                                |
| SEPTIC TA                            | PANK CAPACITYGALLONS                                         |
| FOR GARBAGE GRINDER,                 | INCREASE DISPOSAL AREA 22% & YAME CAMPETTY SOR               |
| OTHER BERNTE - Call for              |                                                              |
| will recommend repair system         | · Deep Detah 10F Today                                       |
| find 35 fle                          | behind old Dry Well                                          |
| Place Ditch                          | behind old Dry Well                                          |
| 4/30/21 Rdt                          |                                                              |
| FLANS APPROVED BY PAIRE P.           | Wise DATE 4/23/73                                            |
| FILL SEPTIC TANK AND DISTRIBUTION BO | OX WITH WATER BEFORE CALLING FOR AN INSPECTION, COVER NO WOR |

FILL SEPTIC TANK AND DISTRIBUTION BOX WITH WATER BEFORE CALLING FOR AN INSPECTION, COVER NO WORK UNTIL INSPECTED AND APPROVED.

NEITHER THE HOWARD COUNTY COMMISSIONERS NOR THE HEALTH DEPARTMENT IS RESPONSIBLE FOR THE SUCCESSFUL OPERATION OF ANY SYSTEM.

poses HEAL OVC Y 3BR House BOOMET EAGREE It's III you that nee , B> interior bourses if INDICATE NORTH - NAME ADJOINING ROADWAY AS BAL

| T CARD                  |                                                                                                                                                                                                                                                                                                                                                                                                                                                                                                                                                                                                                                                                                                                                                                                                                                                                                                                                                                                                                                                                                                                                                                                                                                                                                                                                                                                                                                                                                                                                                                                                                                                                                                                                                                                                                                                                                                                                                                                                                                                                                                                                |
|-------------------------|--------------------------------------------------------------------------------------------------------------------------------------------------------------------------------------------------------------------------------------------------------------------------------------------------------------------------------------------------------------------------------------------------------------------------------------------------------------------------------------------------------------------------------------------------------------------------------------------------------------------------------------------------------------------------------------------------------------------------------------------------------------------------------------------------------------------------------------------------------------------------------------------------------------------------------------------------------------------------------------------------------------------------------------------------------------------------------------------------------------------------------------------------------------------------------------------------------------------------------------------------------------------------------------------------------------------------------------------------------------------------------------------------------------------------------------------------------------------------------------------------------------------------------------------------------------------------------------------------------------------------------------------------------------------------------------------------------------------------------------------------------------------------------------------------------------------------------------------------------------------------------------------------------------------------------------------------------------------------------------------------------------------------------------------------------------------------------------------------------------------------------|
| TANK, LEVEL             | CLEANOUTS TO THE PART OF THE P |
| BUTTON BOX, LEVEL       |                                                                                                                                                                                                                                                                                                                                                                                                                                                                                                                                                                                                                                                                                                                                                                                                                                                                                                                                                                                                                                                                                                                                                                                                                                                                                                                                                                                                                                                                                                                                                                                                                                                                                                                                                                                                                                                                                                                                                                                                                                                                                                                                |
|                         | WINTH TO BY TIMES TO BE THE WINDS                                                                                                                                                                                                                                                                                                                                                                                                                                                                                                                                                                                                                                                                                                                                                                                                                                                                                                                                                                                                                                                                                                                                                                                                                                                                                                                                                                                                                                                                                                                                                                                                                                                                                                                                                                                                                                                                                                                                                                                                                                                                                              |
| GRAVEL DEPTH            | N. TOTAL LENGTH                                                                                                                                                                                                                                                                                                                                                                                                                                                                                                                                                                                                                                                                                                                                                                                                                                                                                                                                                                                                                                                                                                                                                                                                                                                                                                                                                                                                                                                                                                                                                                                                                                                                                                                                                                                                                                                                                                                                                                                                                                                                                                                |
|                         |                                                                                                                                                                                                                                                                                                                                                                                                                                                                                                                                                                                                                                                                                                                                                                                                                                                                                                                                                                                                                                                                                                                                                                                                                                                                                                                                                                                                                                                                                                                                                                                                                                                                                                                                                                                                                                                                                                                                                                                                                                                                                                                                |
| NUMBER OF TRENCHES      | TOTAL BOTTOM AREA                                                                                                                                                                                                                                                                                                                                                                                                                                                                                                                                                                                                                                                                                                                                                                                                                                                                                                                                                                                                                                                                                                                                                                                                                                                                                                                                                                                                                                                                                                                                                                                                                                                                                                                                                                                                                                                                                                                                                                                                                                                                                                              |
|                         | TOTAL BOTTOM AREA                                                                                                                                                                                                                                                                                                                                                                                                                                                                                                                                                                                                                                                                                                                                                                                                                                                                                                                                                                                                                                                                                                                                                                                                                                                                                                                                                                                                                                                                                                                                                                                                                                                                                                                                                                                                                                                                                                                                                                                                                                                                                                              |
|                         | FT. DEPTH BELOW INLETFT.                                                                                                                                                                                                                                                                                                                                                                                                                                                                                                                                                                                                                                                                                                                                                                                                                                                                                                                                                                                                                                                                                                                                                                                                                                                                                                                                                                                                                                                                                                                                                                                                                                                                                                                                                                                                                                                                                                                                                                                                                                                                                                       |
| GE PITS INSIDE DIAMETER | FT. DEPTH BELOW INLETFT.                                                                                                                                                                                                                                                                                                                                                                                                                                                                                                                                                                                                                                                                                                                                                                                                                                                                                                                                                                                                                                                                                                                                                                                                                                                                                                                                                                                                                                                                                                                                                                                                                                                                                                                                                                                                                                                                                                                                                                                                                                                                                                       |
| GE PITS INSIDE DIAMETER | PT. DEPTH BELOW INLETFT.                                                                                                                                                                                                                                                                                                                                                                                                                                                                                                                                                                                                                                                                                                                                                                                                                                                                                                                                                                                                                                                                                                                                                                                                                                                                                                                                                                                                                                                                                                                                                                                                                                                                                                                                                                                                                                                                                                                                                                                                                                                                                                       |
| GE PITS INSIDE DIAMETER | SQ. FT.                                                                                                                                                                                                                                                                                                                                                                                                                                                                                                                                                                                                                                                                                                                                                                                                                                                                                                                                                                                                                                                                                                                                                                                                                                                                                                                                                                                                                                                                                                                                                                                                                                                                                                                                                                                                                                                                                                                                                                                                                                                                                                                        |