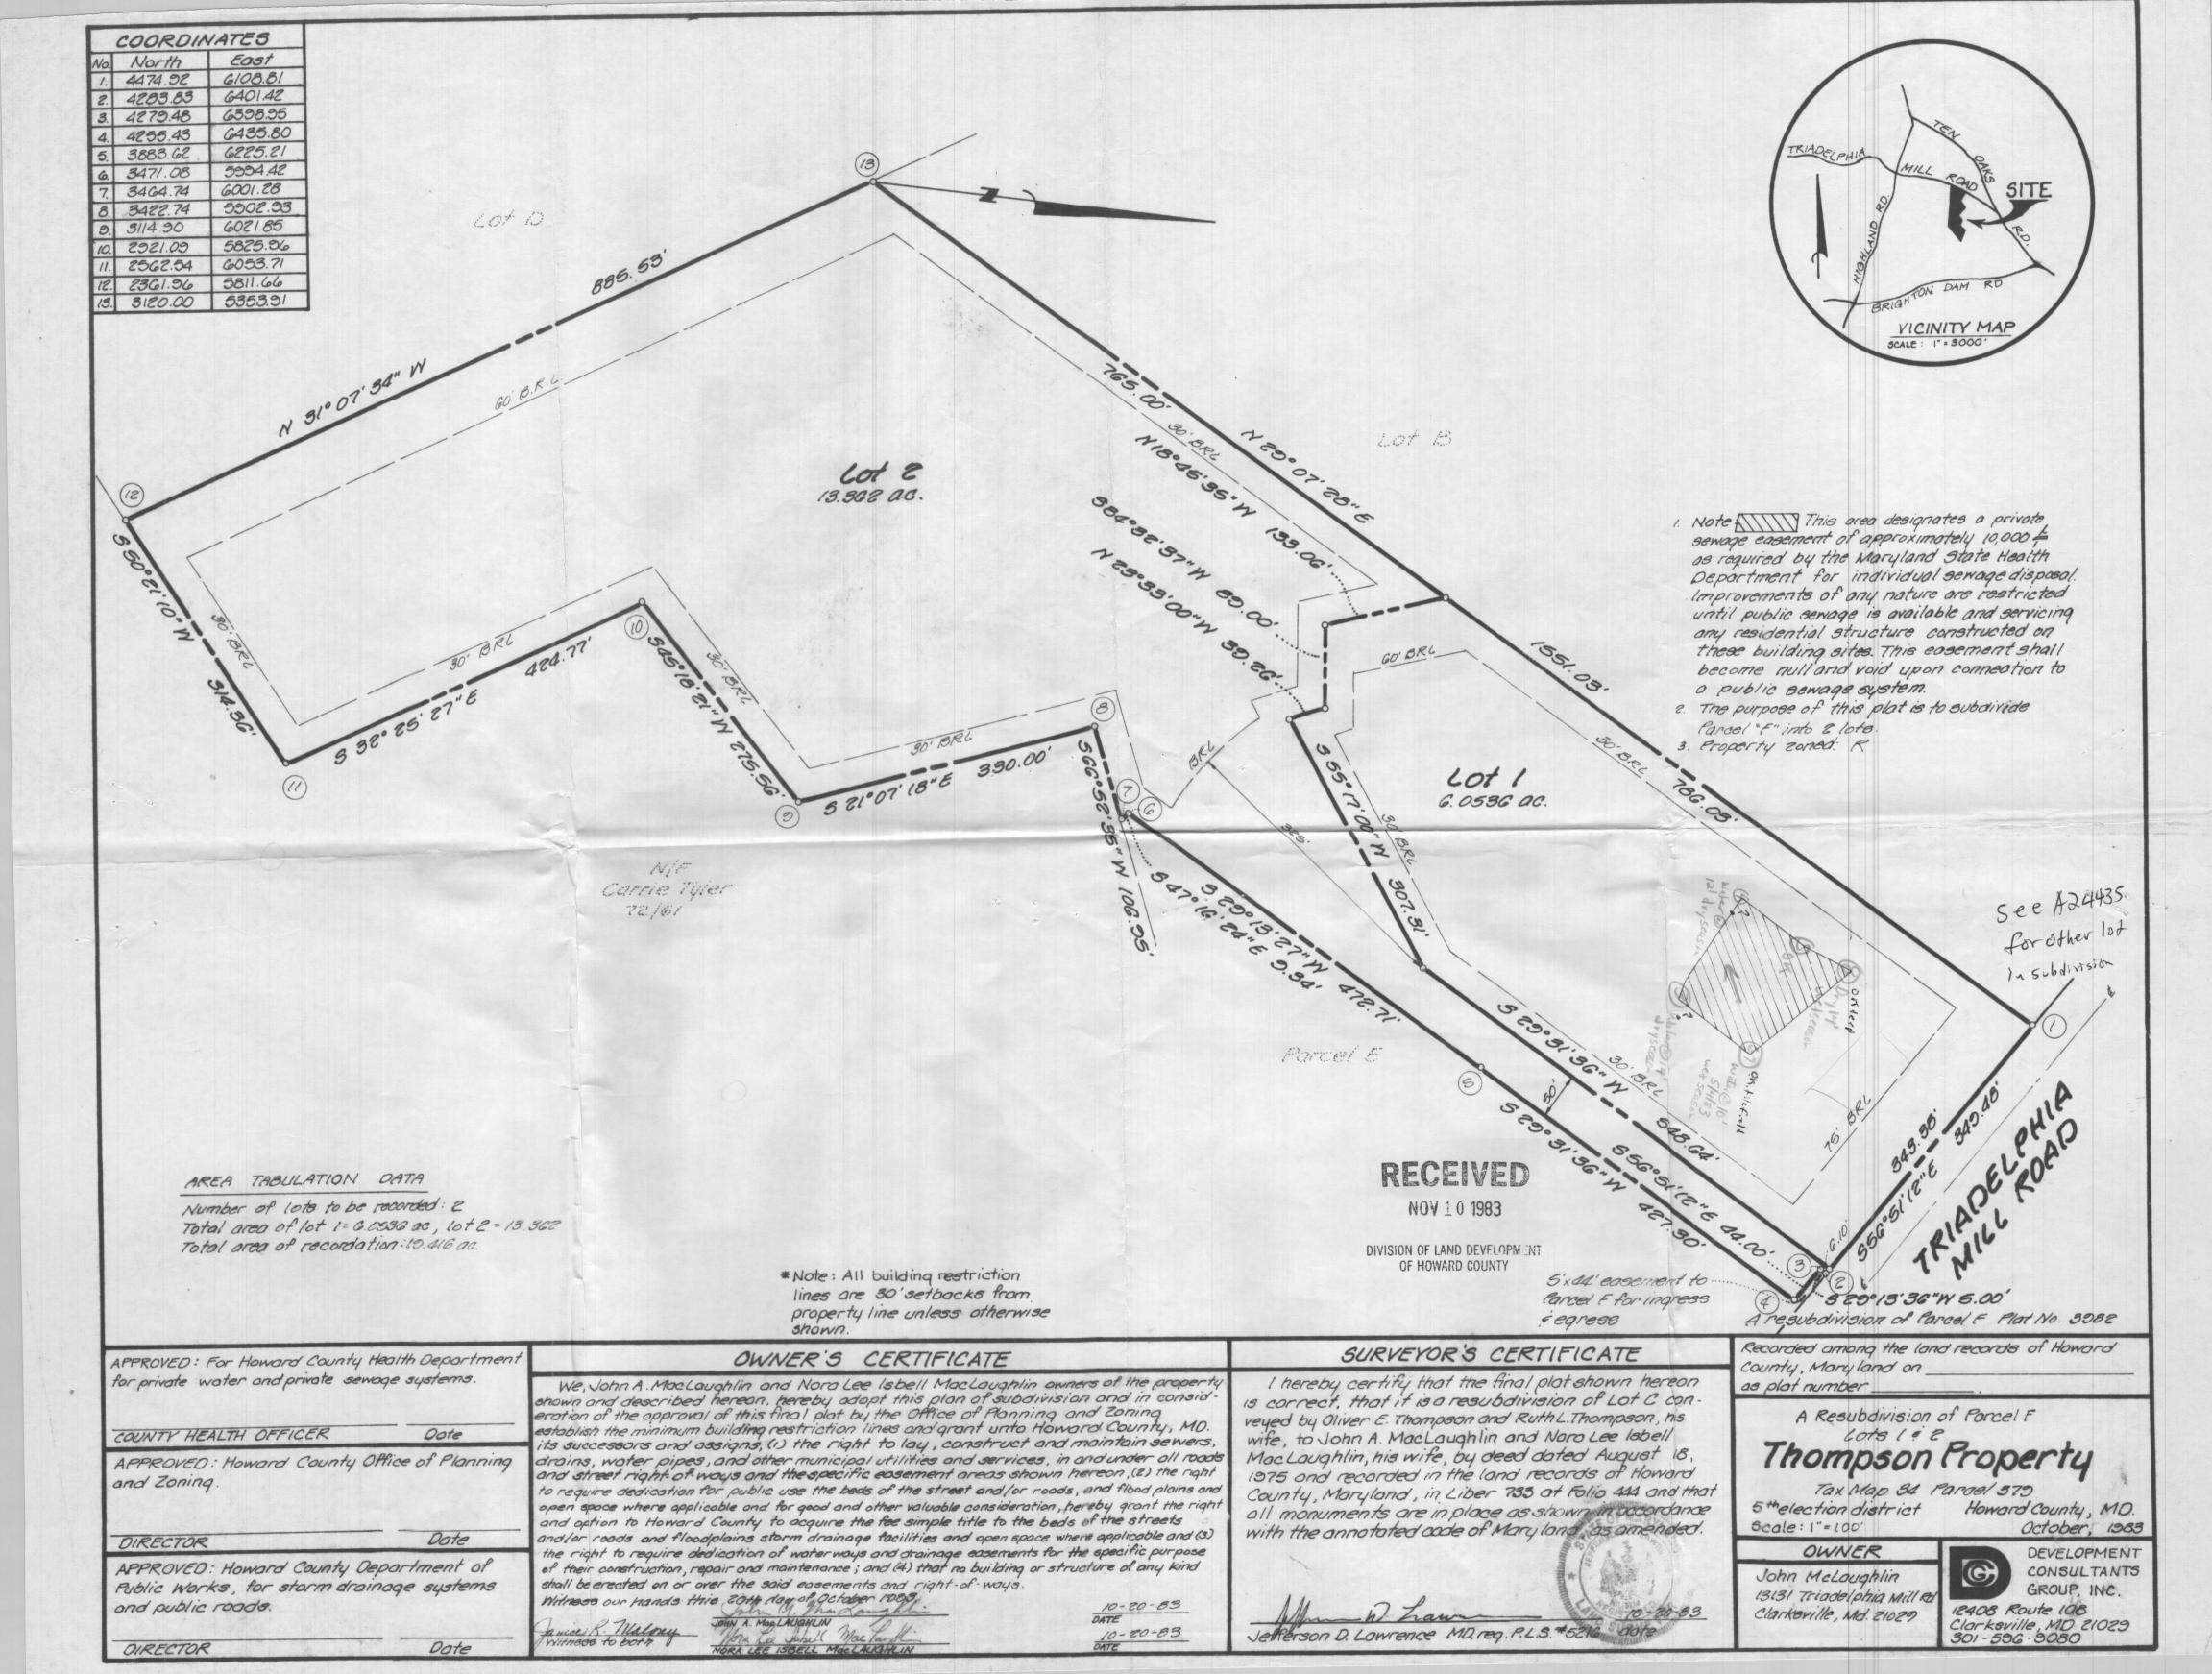

COORDINATES North East 6108.81 4474.92 4283.83 6401.42 6398.95 4279.48 3 4255.43 6435.80 4 6225.21 3883.62 5 5994.42 3471.08 6. (13) 3464.74 6001.28 3422.74 5902.93 201 10 F.B.31 F.21 3114.90 6021.85 9. 2921.09 5825.96 885.53 2562.54 6053.71 2361.96 5811.66 3120.00 5353.91 165 Lot F-2 13.4177 a.C. 0 0 17.0 412 ō (2) 30 5 21°07'18"E 330.00' (1) 9 W 35" W ~ N/10 Carrie Tyler 26.301 22.161 AREA TABULATION DATA Number of lots to be recorded : 2 Total area of lot F1= 5.9983 ac, lot F2= 13.4177 ac. Total area of recordation: 19.416 ac. \*Note: All building restriction lines are 30'setbacks from property line unless otherwise shown. APPROVED : For Howard County Health Deportment OWNER'S CERTIFICATE for private water and private sewage systems. We, John A. MacLaughlin and Noro Lee Isbell MacLaughlin owners of the property shown and described hereon, hereby adopt this plan of subdivision and in consid-eration of the opproval of this final plat by the Office of Planning and Zoning 1-12-24 HEALTH DEFICER T.S. establish the minimum building restriction lines and grant unto Howard County, MO. Date its successors and assigns, (1) the right to lay, construct and maintain sewers, APPROVED : Howard County Office of Planning drains, water pipes, and other municipal utilities and services, in and under all roads and street right of ways and the specific easement areas shown hereon, (2) the right and Zoning. to require dedication for public use the beds of the street and /or roads, and flood plains and open space where applicable and for good and other valuable consideration, hereby grant the right Tanual ( uman and option to Howard County to acquire the fee simple title to the beds of the streets DIRECTOR and/or roads and floodplains storm drainage facilities and open space where applicable and (3) Dote the right to require dedication of water ways and drainage easements for the specific purpose APPROVED: Howard County Deportment of of their construction, repair and maintenance; and (4) that no building or structure of any kind Public Works, for storm drainage systems shall be erected on or over the said easements and right of ways. and public roads. Witness our hands this 20th day of October 1983, 10-20-83 DATE MIML. NULIMAL.) 1-17-14 JOHN A. MORLAUGHLIN Witness to both 10-20-83 DATE DIRECTOR NORA LEE ISBELL MOCLAUGHLIN Dote