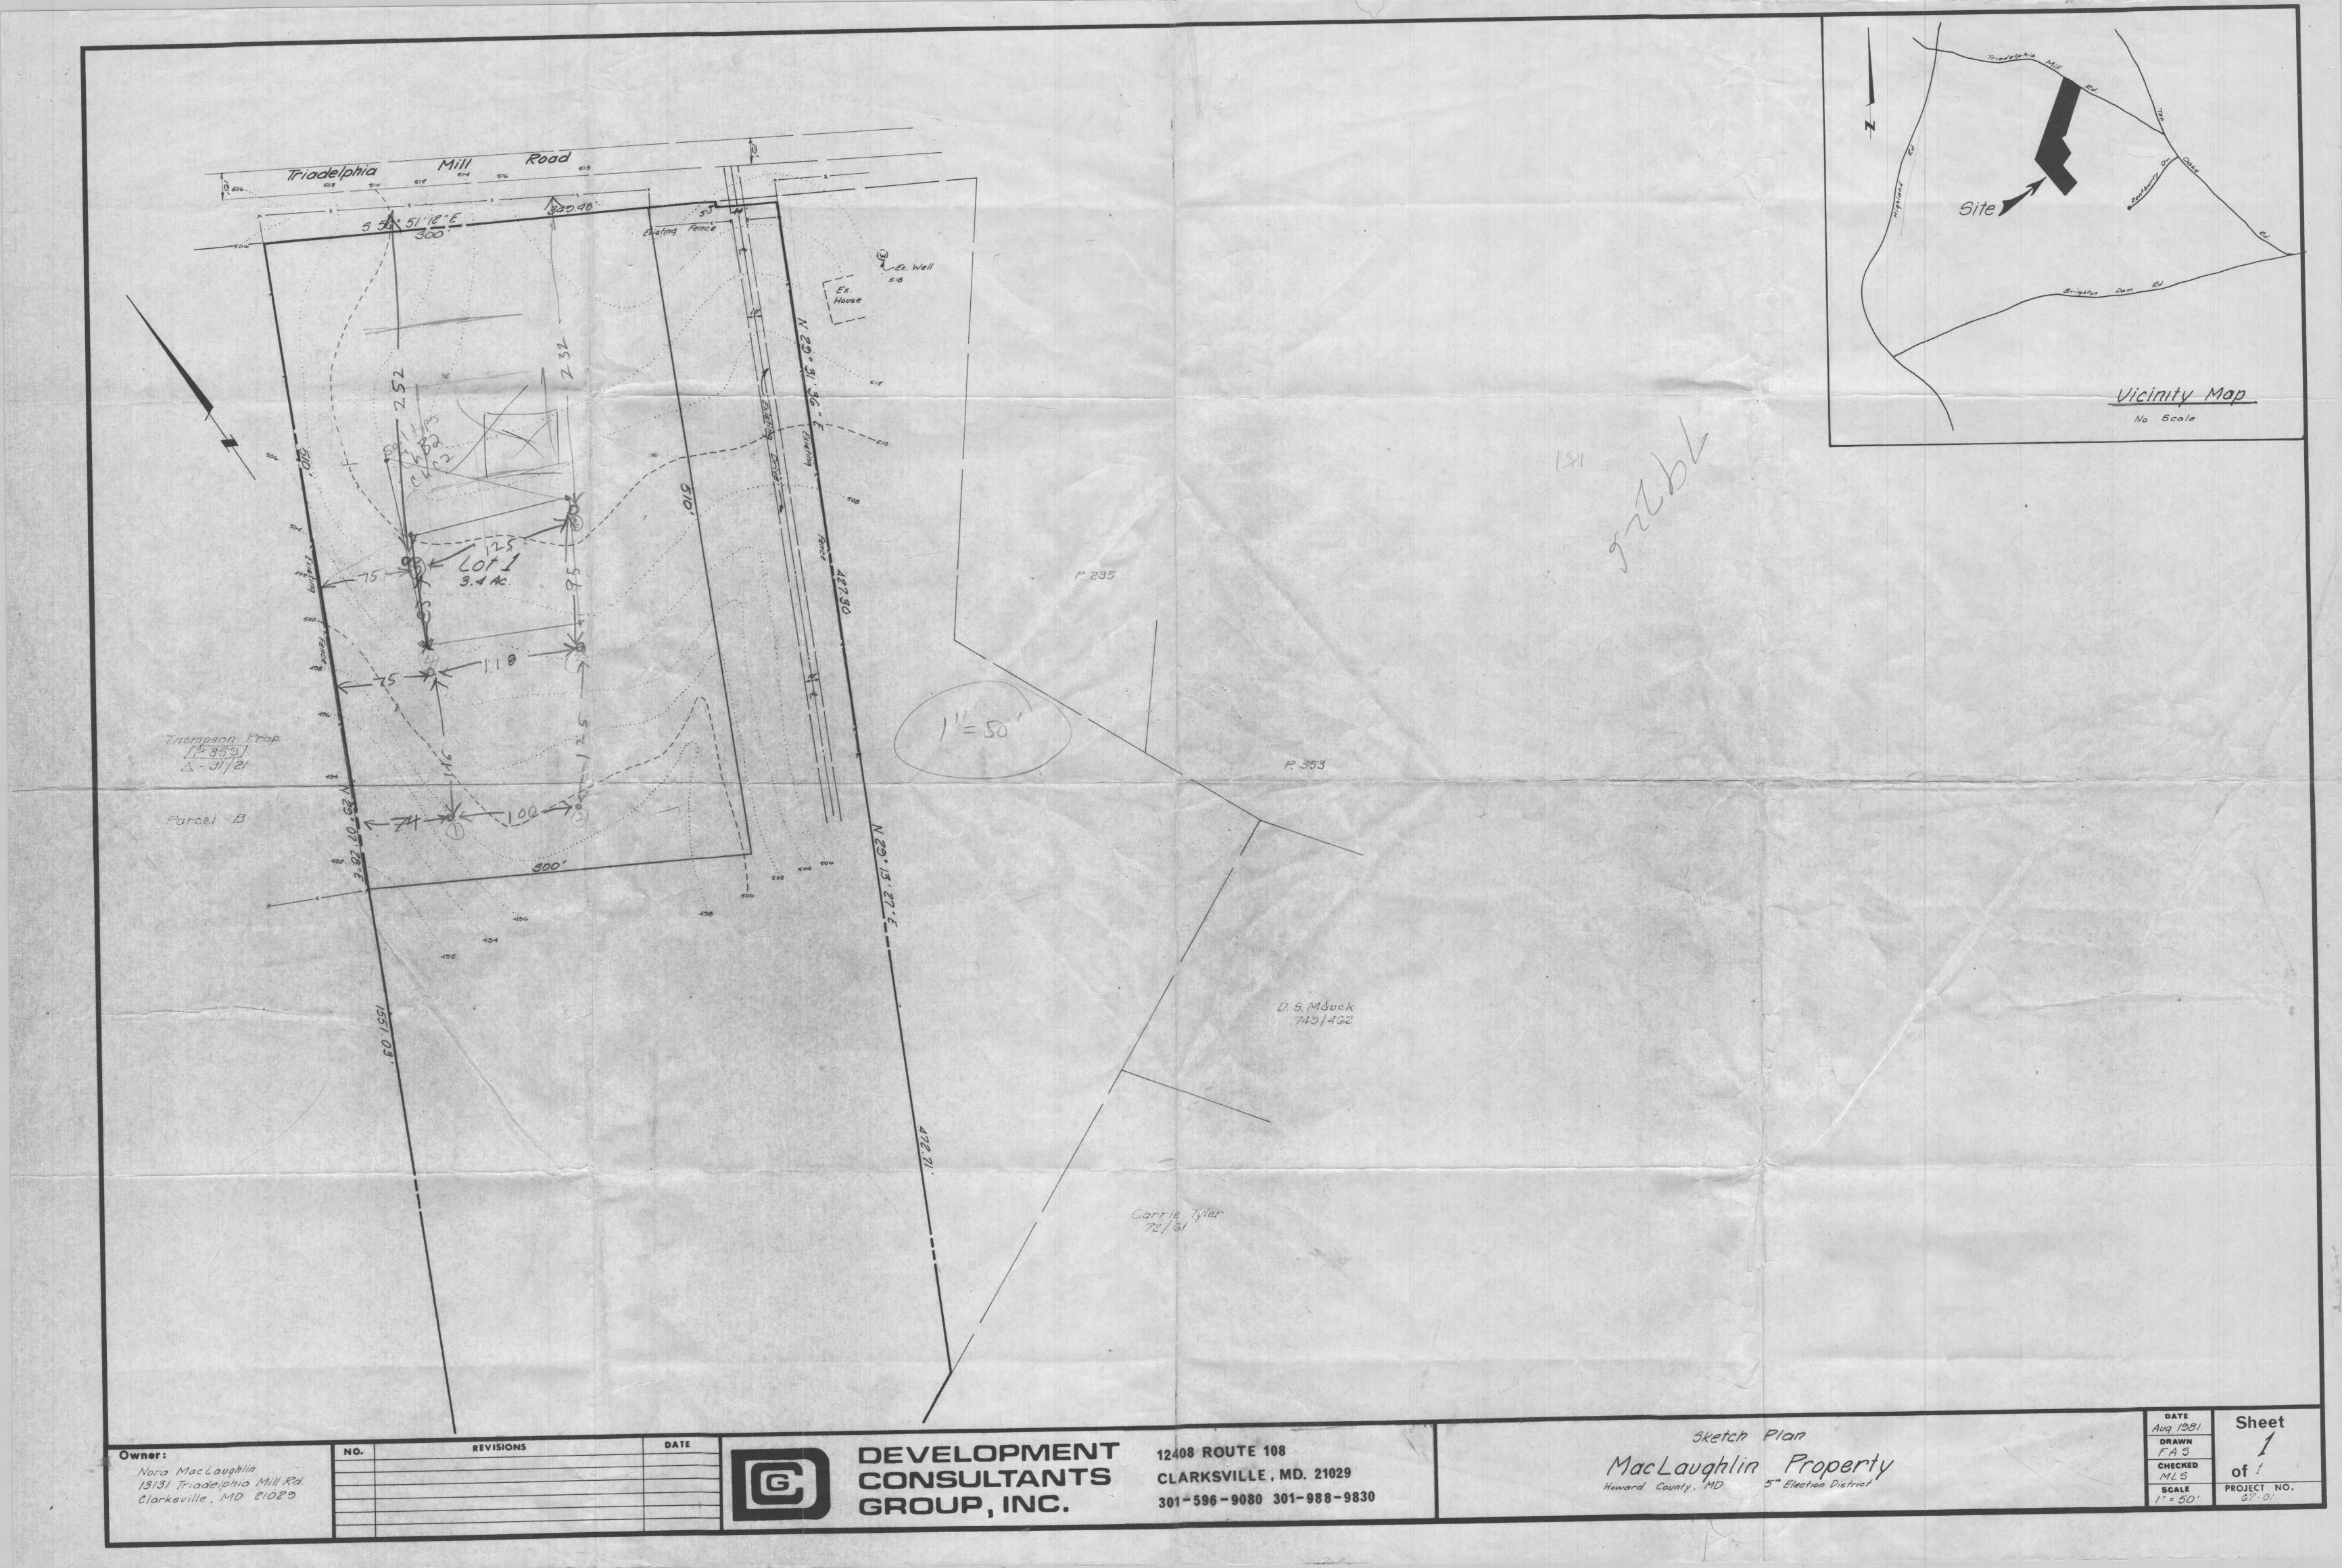

|  |  |  |  |  |
| T.F. #9-Rev. 5/18/76                                                                                                                                                                                                                                                                                                                                                                                              |                                                                                                                                                                                                   |  |  |  |  |  |



COORDINATES North East 6108.81 4474.92 4283.83 6401.42 6398.95 4279.48 3 4255.43 6435.80 4 6225.21 3883.62 5 5994.42 3471.08 6. (13) 3464.74 6001.28 3422.74 5902.93 201 10 F.B.31 F.21 3114.90 6021.85 9. 2921.09 5825.96 885.53 2562.54 6053.71 2361.96 5811.66 3120.00 5353.91 165 Lot F-2 13.4177 a.C. 0 0 17.0 412 ō (2) 30 5 21°07'18"E 330.00' (1) 9 W 35" W ~ N/10 Carrie Tyler 26.301 22.161 AREA TABULATION DATA Number of lots to be recorded : 2 Total area of lot F1= 5.9983 ac, lot F2= 13.4177 ac. Total area of recordation: 19.416 ac. \*Note: All building restriction lines are 30'setbacks from property line unless otherwise shown. APPROVED : For Howard County Health Deportment OWNER'S CERTIFICATE for private water and private sewage systems. We, John A. MacLaughlin and Noro Lee Isbell MacLaug