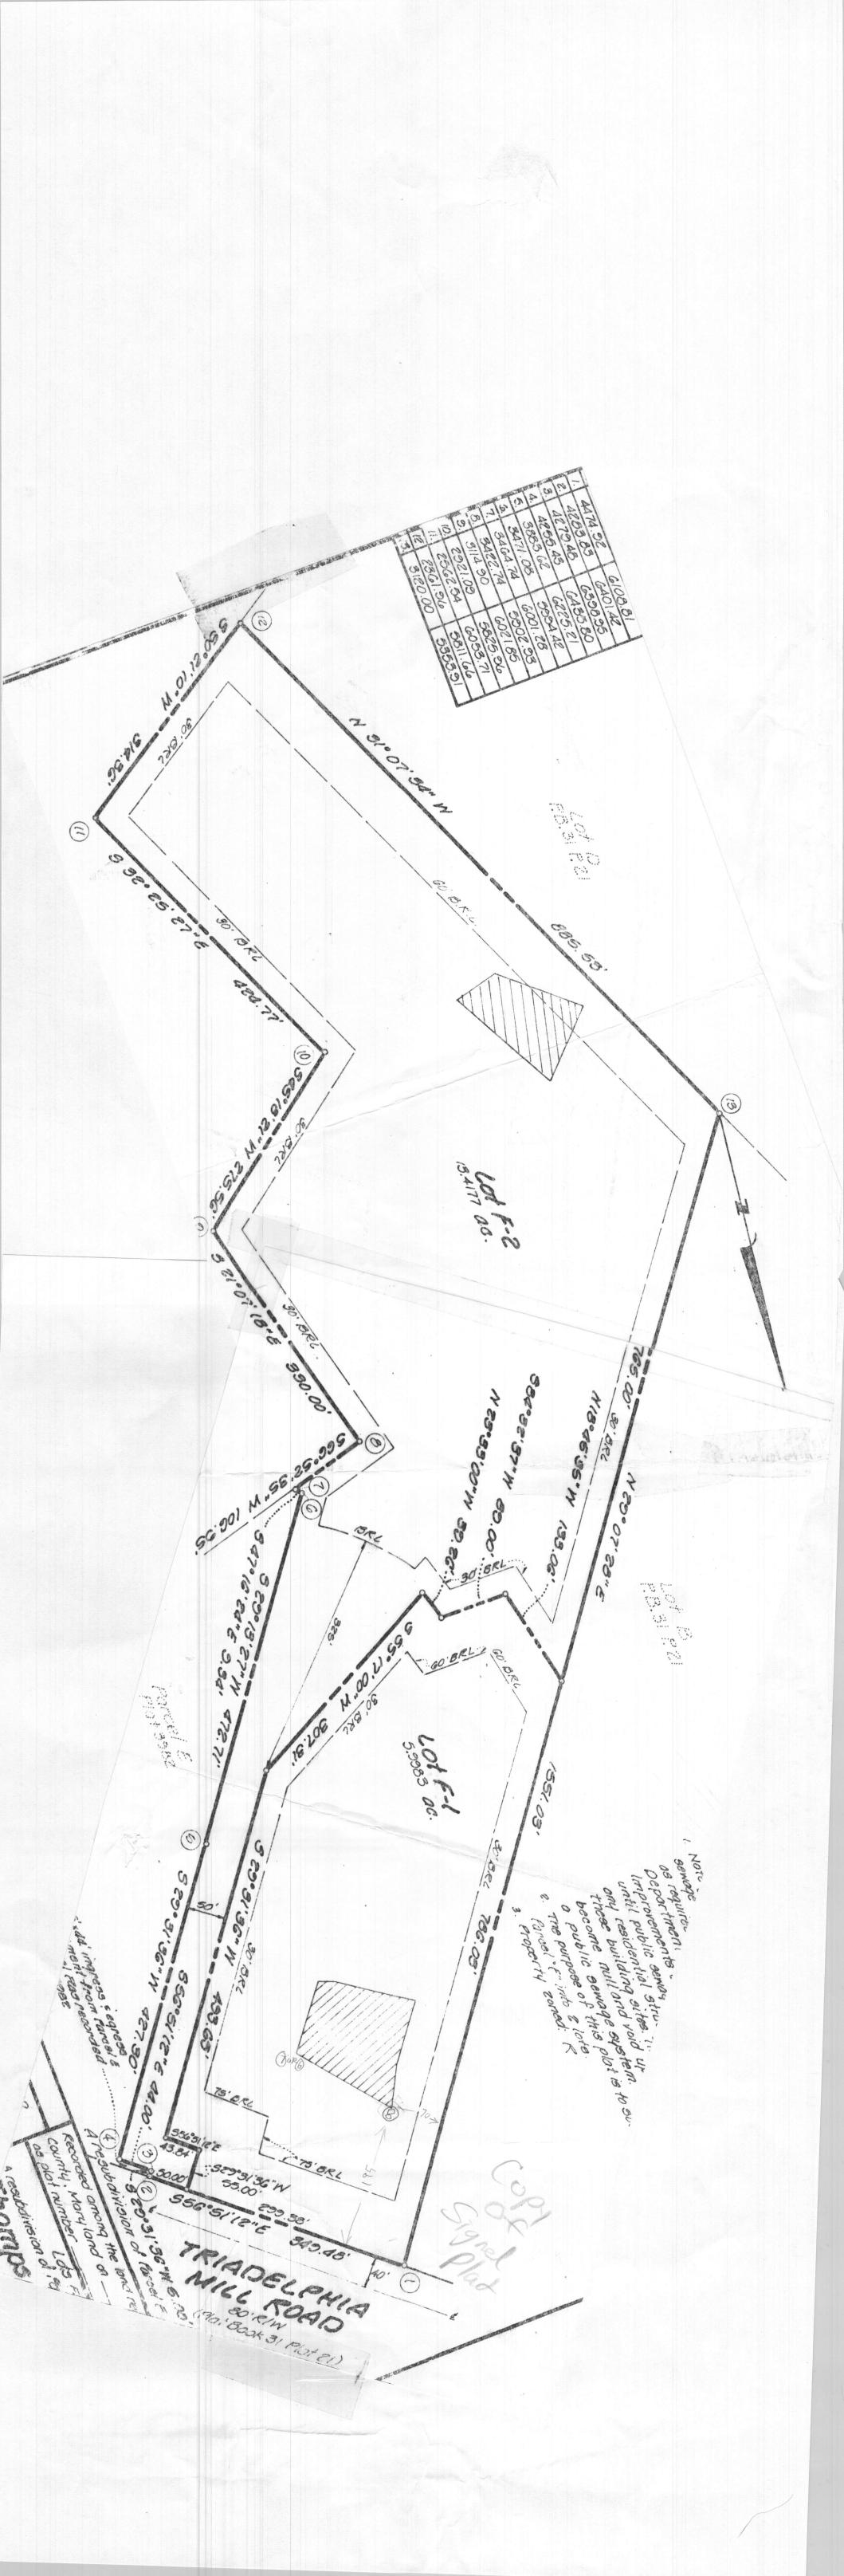

COORDINATES North East 6108.81 4474.92 4283.83 6401.42 6398.95 4279.48 3 4255.43 6435.80 4 6225.21 3883.62 5 5994.42 3471.08 6. (13) 3464.74 6001.28 3422.74 5902.93 201 10 F.B.31 F.21 3114.90 6021.85 9. 2921.09 5825.96 885.53 2562.54 6053.71 2361.96 5811.66 3120.00 5353.91 165 Lot F-2 13.4177 a.C. 0 0 17.0 412 ō (2) 30 5 21°07'18"E 330.00' (1) 9 W 35" W ~ N/10 Carrie Tyler 26.301 22.161 AREA TABULATION DATA Number of lots to be recorded : 2 Total area of lot F1= 5.9983 ac, lot F2= 13.4177 ac. Total area of recordation: 19.416 ac. \*Note: All building restriction lines are 30'setbacks from property line unless otherwise shown. APPROVED : For Howard County Health Deportment OWNER'S CERTIFICATE for private water and private sewage systems. We, John A. MacLaughlin and Noro Lee Isbell MacLaughlin owners of the property shown and described hereon, hereby adopt this plan of subdivision and in consid-eration of the opproval of this final plat by the Office of Planning and Zoning 1-12-24 HEALTH DEFICER T.S. establish the minimum building restriction lines and grant unto Howard County, MO. Date its successors and assigns, (1) the right to lay, construct and maintain sewers, APPROVED : Howard County Office of Planning drains, water pipes, and other municipal utilities and services, in and under all roads and street right of ways and the specific easement areas shown hereon, (2) the right and Zoning. to require dedication for public use the beds of the street and /or roads, and flood plains and open space where applicable and for good and other valuable consideration, hereby grant the right Tanual ( uman and option to Howard County to acquire the fee simple title to the beds of the streets DIRECTOR and/or roads and floodplains storm drainage facilities and open space where applicable and (3) Dote the right to require dedication of water ways and drainage easements for the specific purpose APPROVED: Howard County Deportment of of their construction, repair and maintenance; and (4) that no building or structure of any kind Public Works, for storm drainage systems shall be erected on or over the said easements and right of ways. and public roads. Witness our hands this 20th day of October 1983, 10-20-83 DATE MIML. NULIMAL.) 1-17-14 JOHN A. MORLAUGHLIN Witness to both 10-20-83 DATE DIRECTOR NORA LEE ISBELL MOCLAUGHLIN Dote