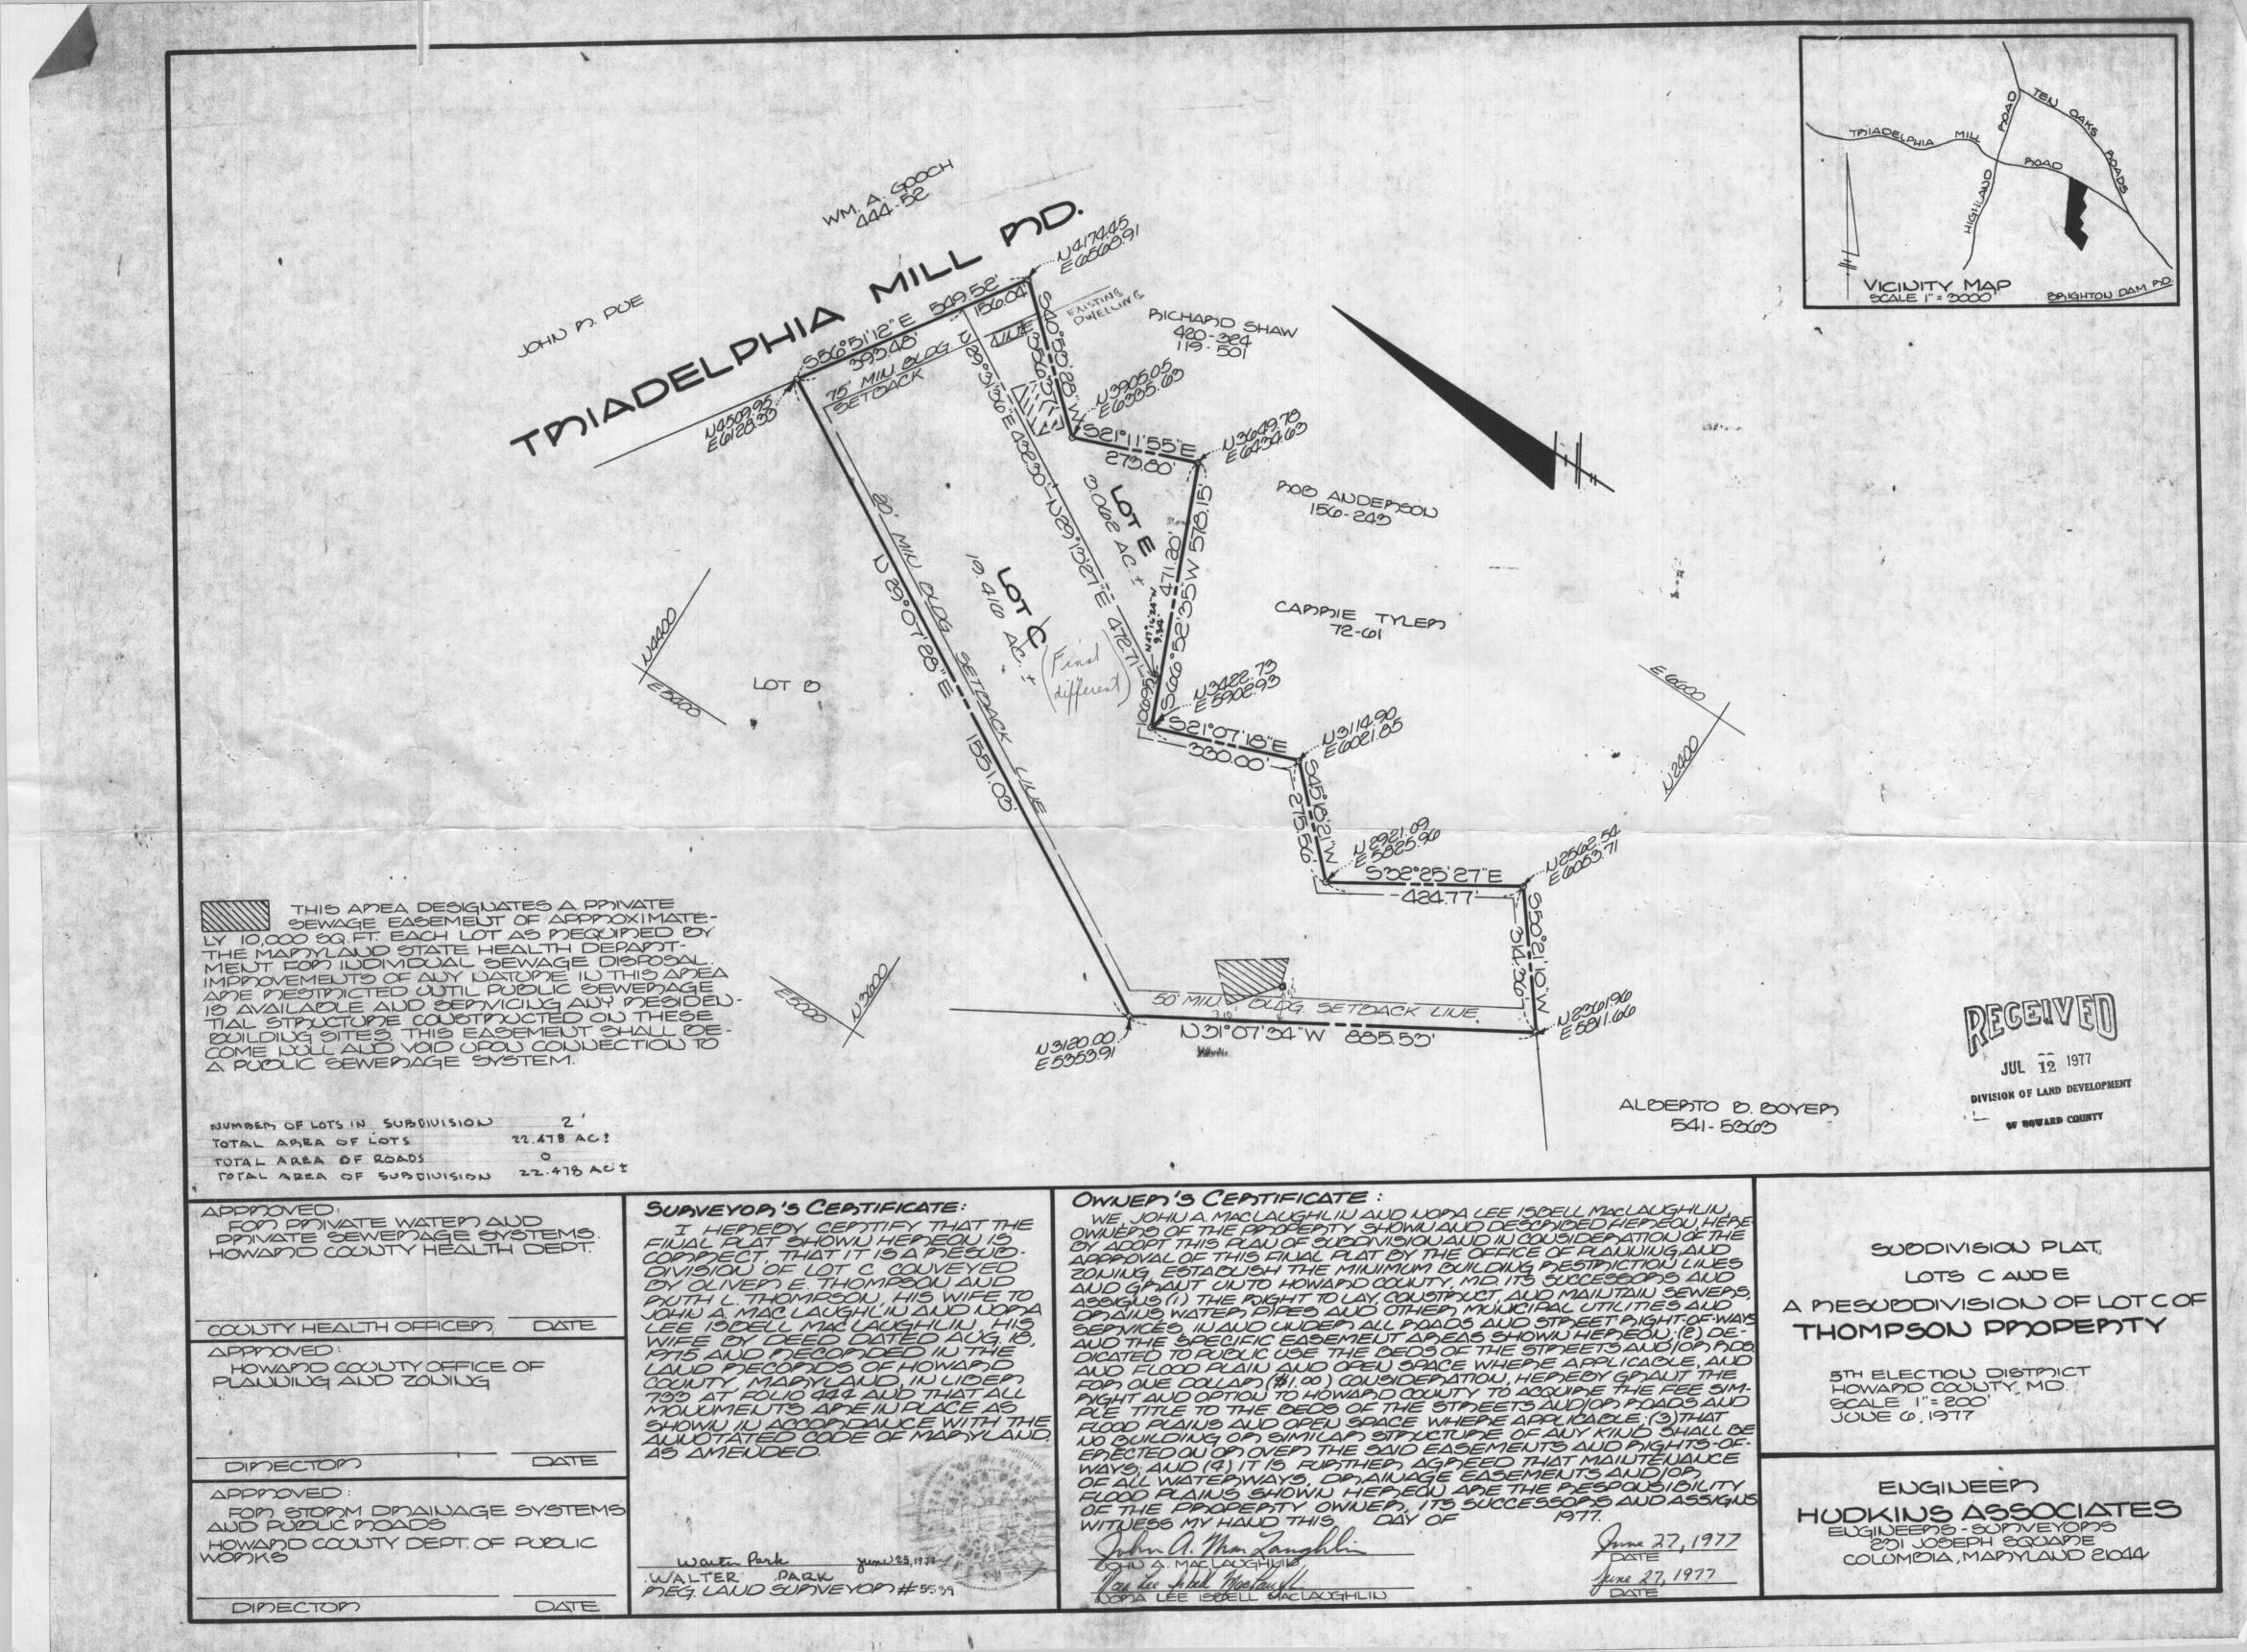

ght Tanual ( uman and option to Howard County to acquire the fee simple title to the beds of the streets DIRECTOR and/or roads and floodplains storm drainage facilities and open space where applicable and (3) Dote the right to require dedication of water ways and drainage easements for the specific purpose APPROVED: Howard County Deportment of of their construction, repair and maintenance; and (4) that no building or structure of any kind Public Works, for storm drainage systems shall be erected on or over the said easements and right of ways. and public roads. Witness our hands this 20th day of October 1983, 10-20-83 DATE MIML. NULIMAL.) 1-17-14 JOHN A. MORLAUGHLIN Witness to both 10-20-83 DATE DIRECTOR NORA LEE ISBELL MOCLAUGHLIN Dote



Jefferson D. Lowrence MD. reg. P.L.S. #5216 dot.