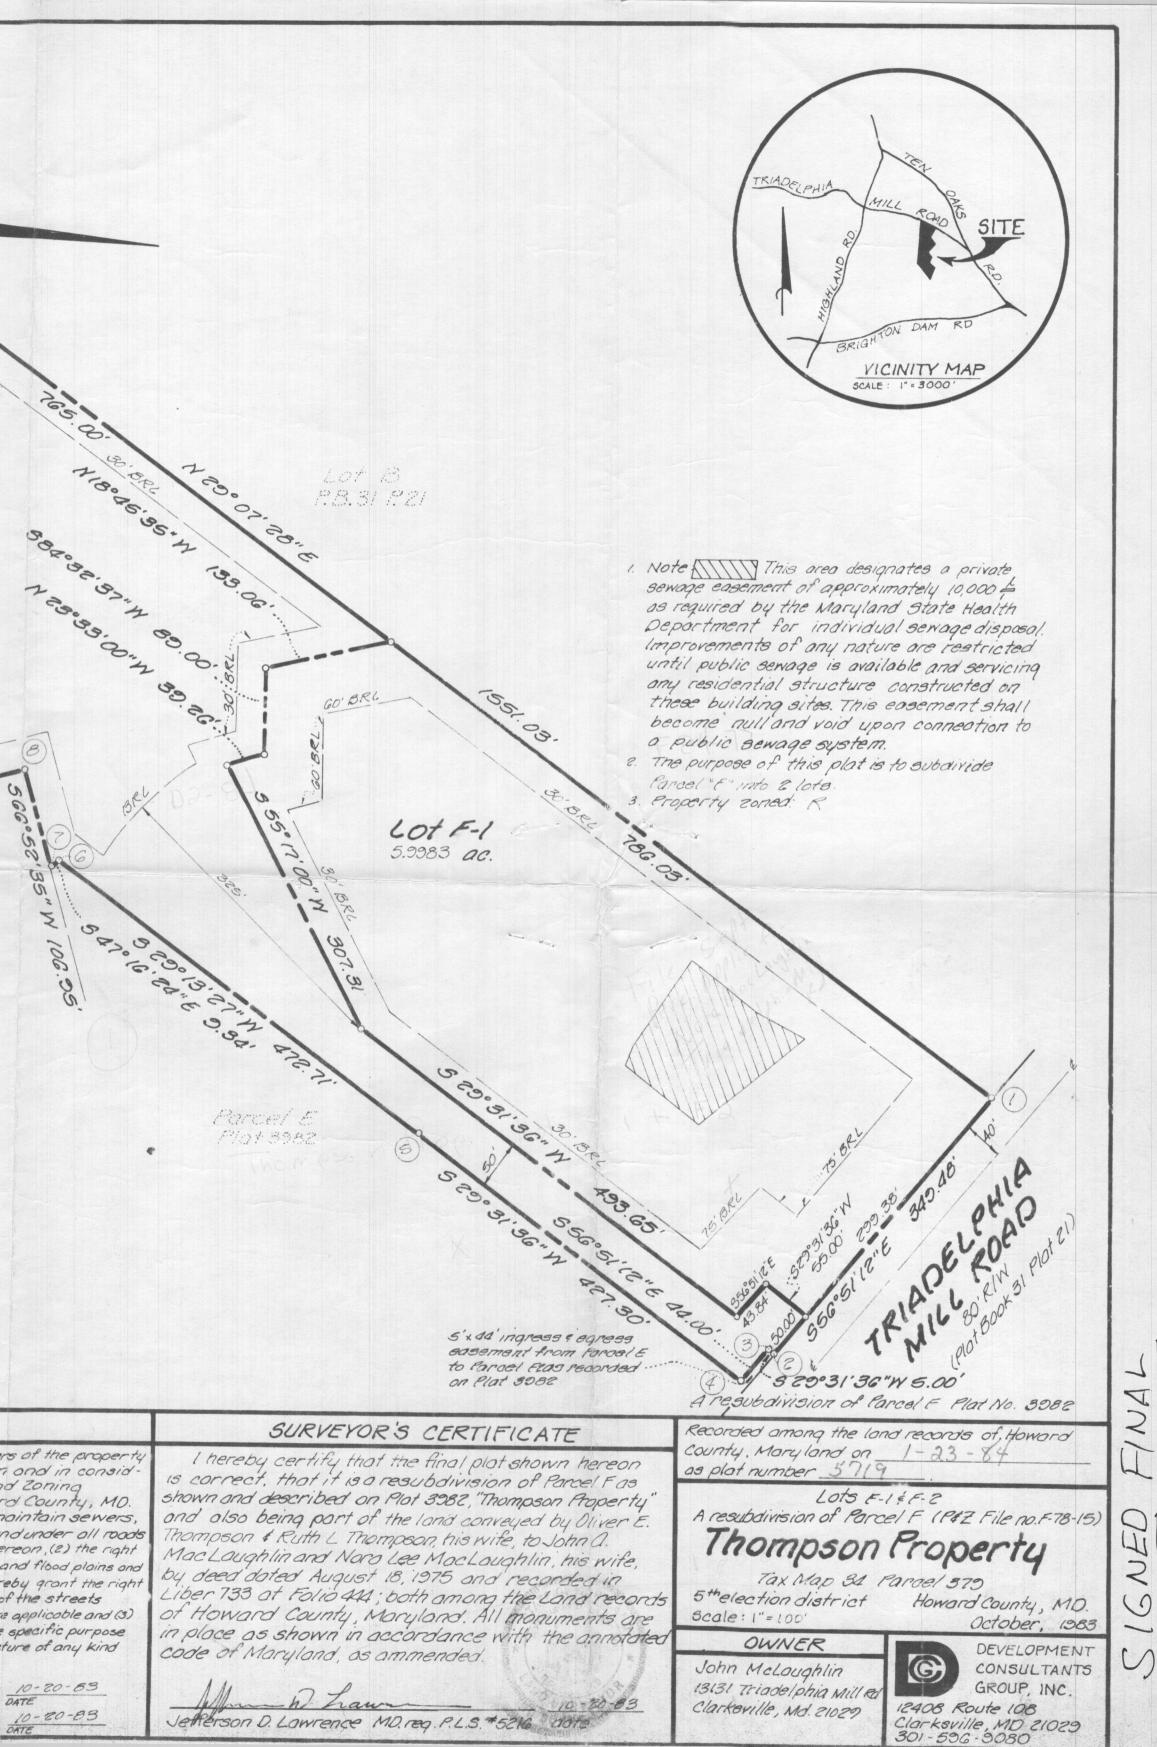

COORDINATES North East 6108.81 4474.92 4283.83 6401.42 6398.95 4279.48 3 4255.43 6435.80 4 6225.21 3883.62 5 5994.42 3471.08 6. (13) 3464.74 6001.28 3422.74 5902.93 201 10 F.B.31 F.21 3114.90 6021.85 9. 2921.09 5825.96 885.53 2562.54 6053.71 2361.96 5811.66 3120.00 5353.91 165 Lot F-2 13.4177 a.C. 0 0 17.0 412 ō (2) 30 5 21°07'18"E 330.00' (1) 9 W 35" W ~ N/10 Carrie Tyler 26.301 22.161 AREA TABULATION DATA Number of lots to be recorded : 2 Total area of lot F1= 5.9983 ac, lot F2= 13.4177 ac. Total area of recordation: 19.416 ac. \*Note: All building restriction lines are 30'setbacks from property line unless otherwise shown. APPROVED : For Howard County Health Deportment OWNER'S CERTIFICATE for private water and private sewage systems. We, John A. MacLaughlin and Noro Lee Isbell MacLaughlin owners of the property shown and described hereon, hereby adopt this plan of subdivision and in consid-eration of the opproval of this final plat by the Office of Planning and Zoning 1-12-24 HEALTH DEFICER T.S. establish the minimum building restriction lines and grant unto Howard County, MO. Date its successors and assigns, (1) the right to lay, construct and maintain sewers, APPROVED : Howard County Office of Planning drains, water pipes, and other municipal utilities and services, in and under all roads and street right of ways and the specific easement areas shown hereon, (2) the right and Zoning. to require dedication for public use the beds of the street and /or roads, and flood plains and open space where applicable and for good and other valuable consideration, hereby grant the right Tanual ( uman and option to Howard County to acquire the fee simple title to the beds of the streets DIRECTOR and/or roads and floodplains storm drainage facilities and open space where applicable and (3) Dote the right to require dedication of water ways and drainage easements for the specific purpose APPROVED: Howard County Deportment of of their construction, repair and maintenance; and (4) that no building or structure of any kind Public Works, for storm drainage systems shall be erected on or over the said easements and right of ways. and public roads. Witness our hands this 20th day of October 1983, 10-20-83 DATE MIML. NULIMAL.) 1-17-14 JOHN A. MORLAUGHLIN Witness to both 10-20-83 DATE DIRECTOR NORA LEE ISBELL MOCLAUGHLIN Dote

Jefferson D. Lowrence MD. reg. P.L.S. #5216 dot.