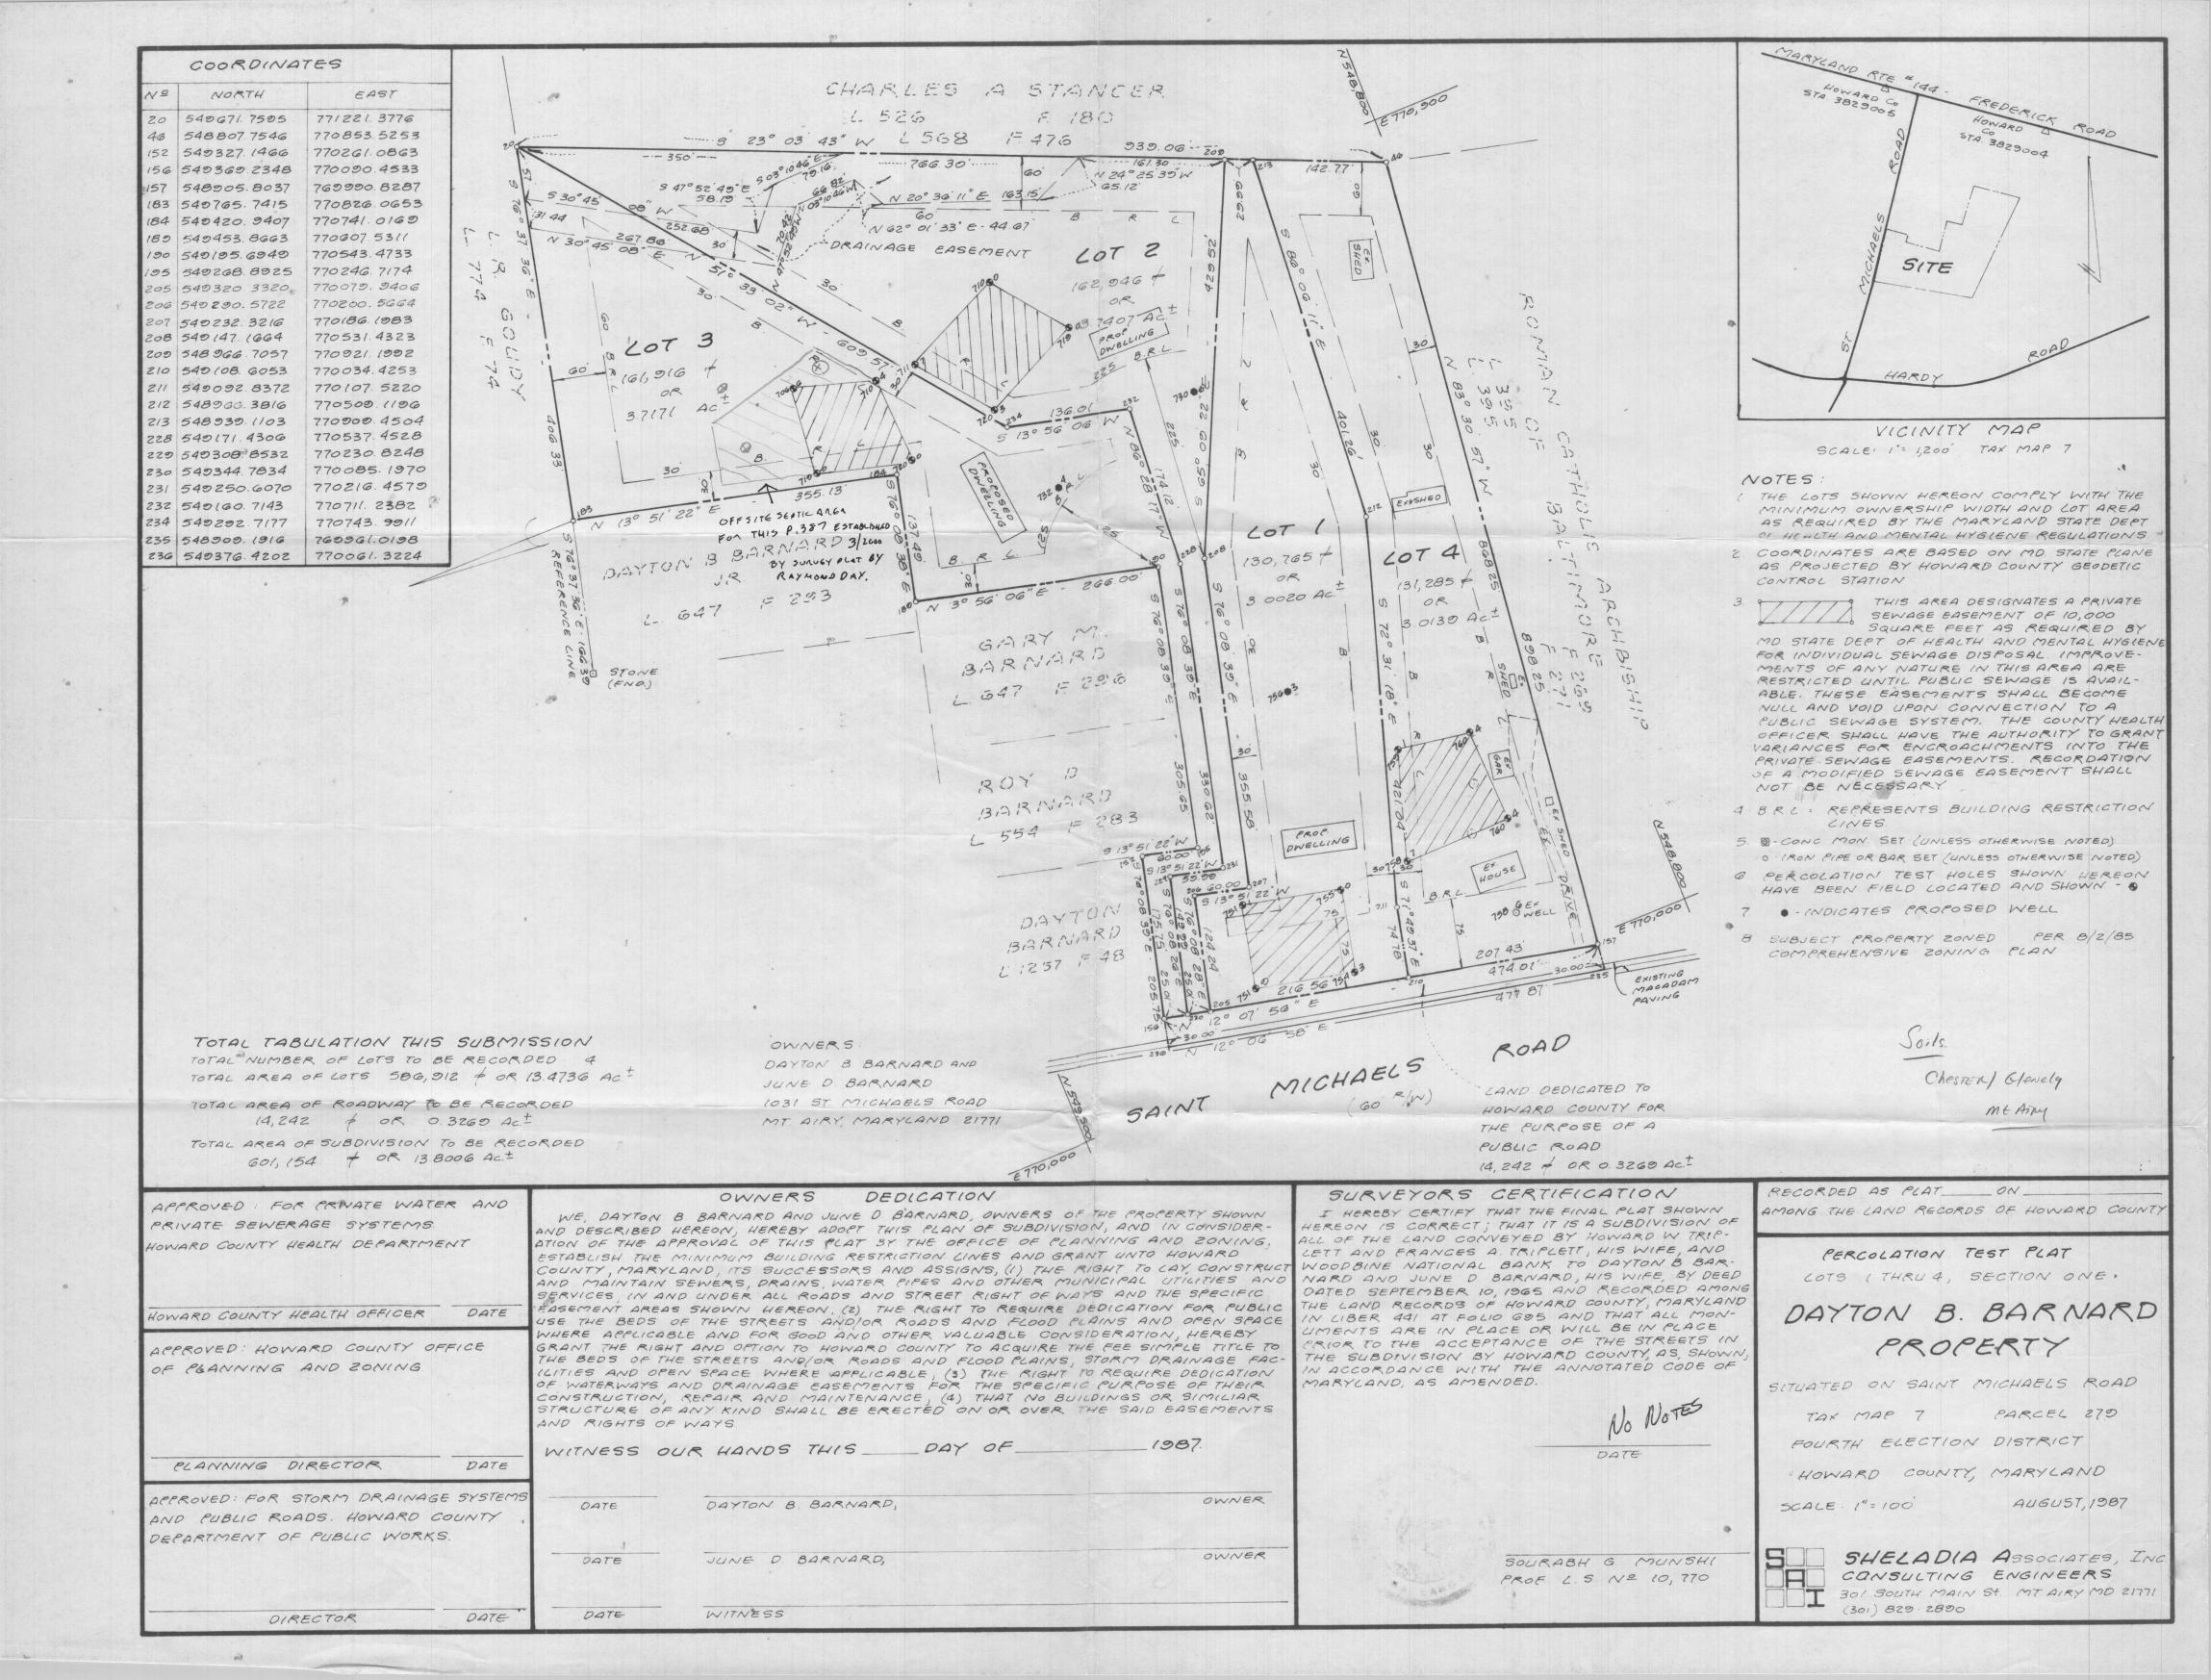

#### Search Result for HOWARD COUNTY

| View Map                     | )          |                                              | /iew GroundR                                       | ent Red   | emption                           | <u> </u>                     |        | View Gr            | oundRe                                                            | nt Regis                              | tration       |        |
|------------------------------|------------|----------------------------------------------|----------------------------------------------------|-----------|-----------------------------------|------------------------------|--------|--------------------|-------------------------------------------------------------------|---------------------------------------|---------------|--------|
| Tax Exempt:<br>Exempt Class: |            | Special Tax Recapture: NONE                  |                                                    |           |                                   |                              |        |                    |                                                                   |                                       |               |        |
| Account Identifier:          |            |                                              | District                                           | t - 04 Ac | count N                           | umber - 347                  | 943    |                    |                                                                   |                                       |               |        |
|                              |            |                                              |                                                    |           | Owne                              | r Information                |        |                    |                                                                   |                                       |               |        |
| Owner Nan                    | ne:        |                                              | BARNARD PAUL                                       |           |                                   | Use:<br>Principal Residence: |        | RES<br>YES         | IDENTIA                                                           | L                                     |               |        |
| Mailing Address:             |            | 1045 SAINT MIC<br>RD<br>MOUNT AIRY M<br>3205 |                                                    |           |                                   | ce:                          | /018   | 80/ 0051           | 0                                                                 |                                       |               |        |
|                              |            |                                              |                                                    | Loca      | ation & S                         | tructure Infor               | mation |                    |                                                                   |                                       |               |        |
| Premises Address:            |            | RD                                           | 1045 SAINT MICHAELS<br>RD<br>MOUNT AIRY 21771-0000 |           | •                                 | Legal Description:           |        | 1045               | LOT 3 3.7171 A<br>1045 SAINT MICHAELS RD<br>DAYTON B BARNARD PROF |                                       |               |        |
| Мар:                         | Grid:      | Parcel:                                      | Sub<br>District:                                   | Subdiv    | vision:                           | Section:                     | Block: | Lot:               | Assess<br>Year:                                                   | sment                                 | Plat<br>No:   | 7887   |
| 0007                         | 0003       | 0279                                         |                                                    | 0000      |                                   |                              |        | 3                  | 2017                                                              |                                       | Plat<br>Ref:  |        |
| Special Tax Areas:           |            |                                              |                                                    |           | Town:<br>Ad Valoren<br>Tax Class: | n:                           |        |                    | NONE<br>100                                                       |                                       |               |        |
| Primary S<br>Built<br>1989   | Structi    | ıre                                          | Above Grade<br>Area<br>2,164 SF                    | e Living  |                                   | Finished Bas<br>Area         | sement | Are                | perty La<br>a<br>100 AC                                           | ind                                   | Coui<br>Use   | nty    |
| Stories                      | Bas<br>YES | ement                                        | Type<br>STANDARD                                   | UNIT      | Exterio<br>BRICK                  | r Full/Ha<br>2 full/ 1       |        | Garage<br>1 Attach |                                                                   | ast Majo                              | r Reno        | vation |
|                              |            |                                              |                                                    |           | Value                             | Information                  |        |                    |                                                                   | · · · · · · · · · · · · · · · · · · · |               |        |
|                              |            |                                              | Base                                               | Value     |                                   | Value                        |        | Phase-ir           | n Assess                                                          | ments                                 |               |        |
|                              |            |                                              |                                                    |           |                                   | As of 01/01/2017             |        | As of 07/01/20     | 18                                                                | As 6                                  | of<br>01/2019 |        |
| Land:                        |            |                                              | 225,30                                             | 00        |                                   | 225,300                      |        |                    |                                                                   |                                       |               |        |
| Improver                     | nents      |                                              | 317,80                                             | 00        | 274,600                           |                              |        |                    |                                                                   |                                       |               |        |
| Total:                       |            |                                              | 543,10                                             | 00        |                                   | 499,900                      |        | 499,900            |                                                                   | 499                                   | ,900          |        |
| Preferent                    | tial La    | nd:                                          | 0                                                  |           |                                   |                              |        |                    |                                                                   | 0                                     |               |        |
|                              |            |                                              |                                                    |           | Transf                            | er Informatio                | n      |                    |                                                                   |                                       |               |        |
| Seller: B/                   | ARNAF      | RD DAYTO                                     | ON B                                               |           | Date: 0                           | 9/08/1988                    |        |                    |                                                                   | Price:                                | \$0           |        |
| Type: AR                     | MS LE      | NGTH M                                       | ULTIPLE                                            |           | Deed1                             | : /01880/ 005                | 510    |                    |                                                                   | Deed                                  | 2:            |        |
| Seller:                      |            |                                              |                                                    |           | Date:                             |                              |        |                    |                                                                   | Price:                                |               |        |
| Type:                        |            |                                              |                                                    |           | Deed1                             | :                            |        |                    |                                                                   | Deed                                  | 2:            |        |
| Seller:                      |            |                                              |                                                    |           | Date:                             |                              |        |                    |                                                                   | Price:                                |               |        |
| Type:                        |            |                                              |                                                    |           | Deed1                             | :                            |        |                    |                                                                   | Deed                                  | 2:            |        |
|                              |            |                                              |                                                    |           | Exempt                            | ion Informati                | on     |                    |                                                                   |                                       |               |        |
| Partial Exe<br>Assessme      |            |                                              | Class                                              |           |                                   |                              | 1/2018 |                    | 07/0                                                              | 1/2019                                |               |        |
| County:                      |            |                                              | 000                                                |           |                                   | 0.00                         |        |                    |                                                                   |                                       |               |        |
| State:                       |            |                                              | 000                                                |           |                                   | 0.00                         |        |                    |                                                                   |                                       |               |        |
| Municipal:                   |            |                                              | 000                                                |           |                                   | 0.00                         |        |                    | 0.00                                                              | 0.00                                  |               |        |
|                              | npt:       |                                              |                                                    |           | Spacia                            | al Tax Recap                 | oture: |                    |                                                                   |                                       |               |        |

| TO: THE COUNTY HEALTH OFFICER ELLICOTT CITY, MARYLAND        |                             |                           |                            |
|--------------------------------------------------------------|-----------------------------|---------------------------|----------------------------|
| I. HEREBY, APPLY FOR THE NECESSARY TEST IN ORDER TO CONSTRUC | T (OR RECONSTRUCT) A SEWAGE | DISPOSAL SYSTEM.          |                            |
| PROPERTY OWNER Dayton B. Barnard                             |                             |                           |                            |
| ADDRESS 1837 88. michaels Rd 14+, C                          | ilry MD 21771               | PHONE 485-                | 4036                       |
| PROSPECTIVE BUYER AONE                                       |                             |                           |                            |
| ADDRESS                                                      |                             | PHONE NO N                | <                          |
| PROPERTY LOCATION:                                           |                             |                           |                            |
| SUBDIVISION Dayton B. Barnard                                | LC                          | DT NO2                    |                            |
| ROAD AND DESCRIPTION SOLNT Michaels 25                       |                             |                           |                            |
| one and half miles pass 1                                    | ishen on the                | leff                      |                            |
| TAX MAP 7 PARCEL # 279                                       |                             |                           |                            |
| SIZE OF LOT 3.7407 AC =                                      | TYPE                        | SINGLE FAMI               | ) ·                        |
| THE SYSTEM INSTALLED UNDER THIS APPLICATION IS ACCEPTABLE    | ONLY UNTIL PUBLIC FACILITI  | ES BECOME AVAILABI        | LE. I FULLY UNDERSTAND THE |
| FEE CONNECTED WITH THE FILING OF THIS PERC TEST APPLICATION  |                             |                           |                            |
| WITH ALL M.O.S.H.A. REQUIREMENTS IN TESTING THIS LOT.        | Van ton (SIGNAT             | Bama<br>URE OF APPLICANT) | end                        |
| APPROVED BY                                                  | _ FOR                       | DATE                      | Ē                          |
| REJECTED BY                                                  | FOR                         | DATE                      |                            |
| HOLD PENDING FURTHER TESTS                                   |                             | DATE                      |                            |
| REASONS FOR REJECTION OR HOLDING 8/31/87 RIAC SA             | TE ( Revory; 160            | o for PEDT.               | SAZ                        |