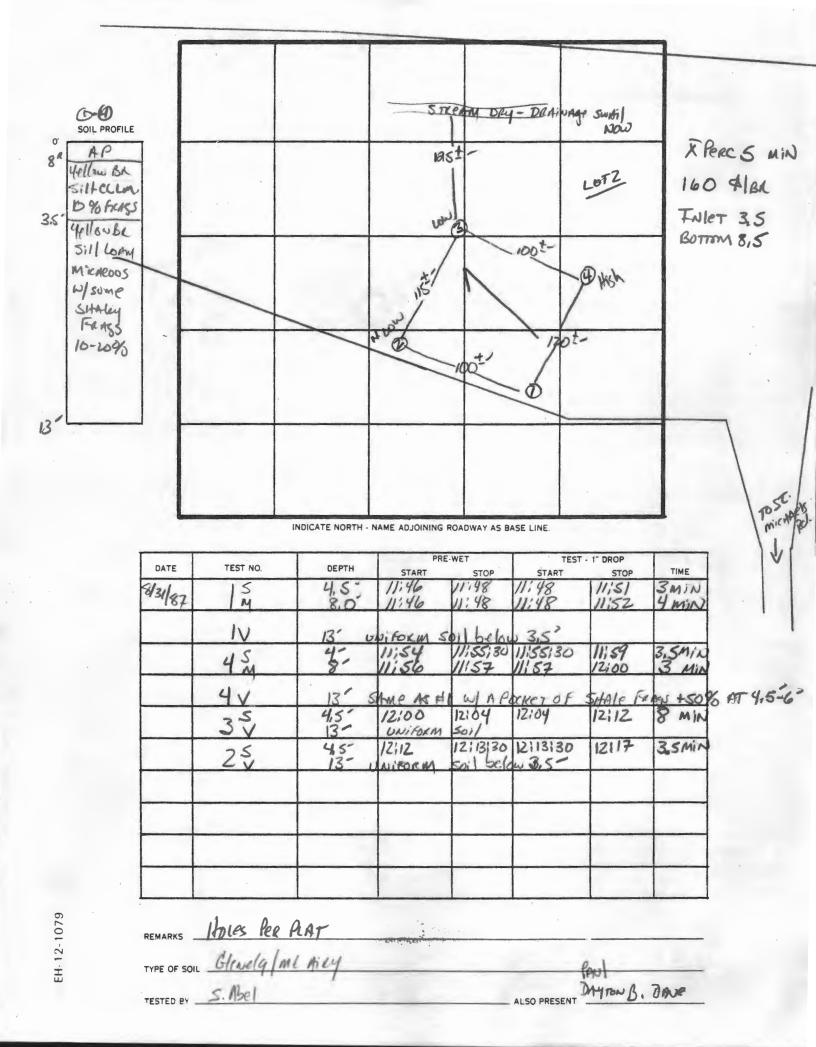

## THIS IS NOT A PERMIT

8/31/87 Penc SATISFACTION

INDICATE NORTH - NAME ADJOINING ROADWAY AS BASE LINE.

|         | TEST NO. | 050511 | 1         | RE-WET     | TES   | T - 1" DROP |        |
|---------|----------|--------|-----------|------------|-------|-------------|--------|
| DATE    |          | DEPTH  | START     | STOP       | START | STOP        | TIME   |
| 8/31/87 | 15       | 3,5    | 10:48     | 11:20      | 11:20 | 12:00       | 40 MIN |
| 731187  | IM       | 8.0    | 10:44     | 10:50      | 10:50 | 11:04       | 14 min |
|         | 1        | 120    | Ni FORM S | ail below  | 4,0   |             |        |
|         | 25       | 4.0'   | 10:48     | 10:50      | 10:50 | 10:54       | 4 MIN  |
|         | 25       | 4.0'   | 10:53     | 10:56      | 10:56 | 11:02       | 6 MIN  |
|         | av       | 12- 0  | Wiform S  | ol below   | 35'   |             |        |
|         | 05       | 3,5    | 11:04     | 11:16      | 11:16 | 11:40       | 24 Min |
|         | 33       | 7.0'   | 11:04     | 11:10      | 11:10 | 11:26       | 16 MIN |
|         | 31       | 12-    | UNIFORM . | sail belan | 3.5-  | 1.0-        |        |
|         |          | 4-     | 11:12     | 11:14      | 11:14 | 11:17       | 3 Min  |
|         | 45M      | 8-     | 11:17     | 11:19      | 11:19 | 11:23       | 4 MIN  |
|         | · 4v     | 12,50  | UNIFOKM.  | soil below | 3,5-  |             |        |
|         |          |        |           |            |       |             |        |
|         |          | -      | -         |            |       | -           | -      |
|         |          |        |           |            |       |             |        |

| REMARKS      | HOLES PER PLAT |    |                |       |          |
|--------------|----------------|----|----------------|-------|----------|
| TYPE OF SOIL | Mt Airy        | ·- |                |       |          |
| TESTED BY _  | s.Abel         |    | _ ALSO PRESENT | DAYPH | BALNAKI) |
| TESTED BY _  | 100            |    | ALSO PRESENT   |       |          |