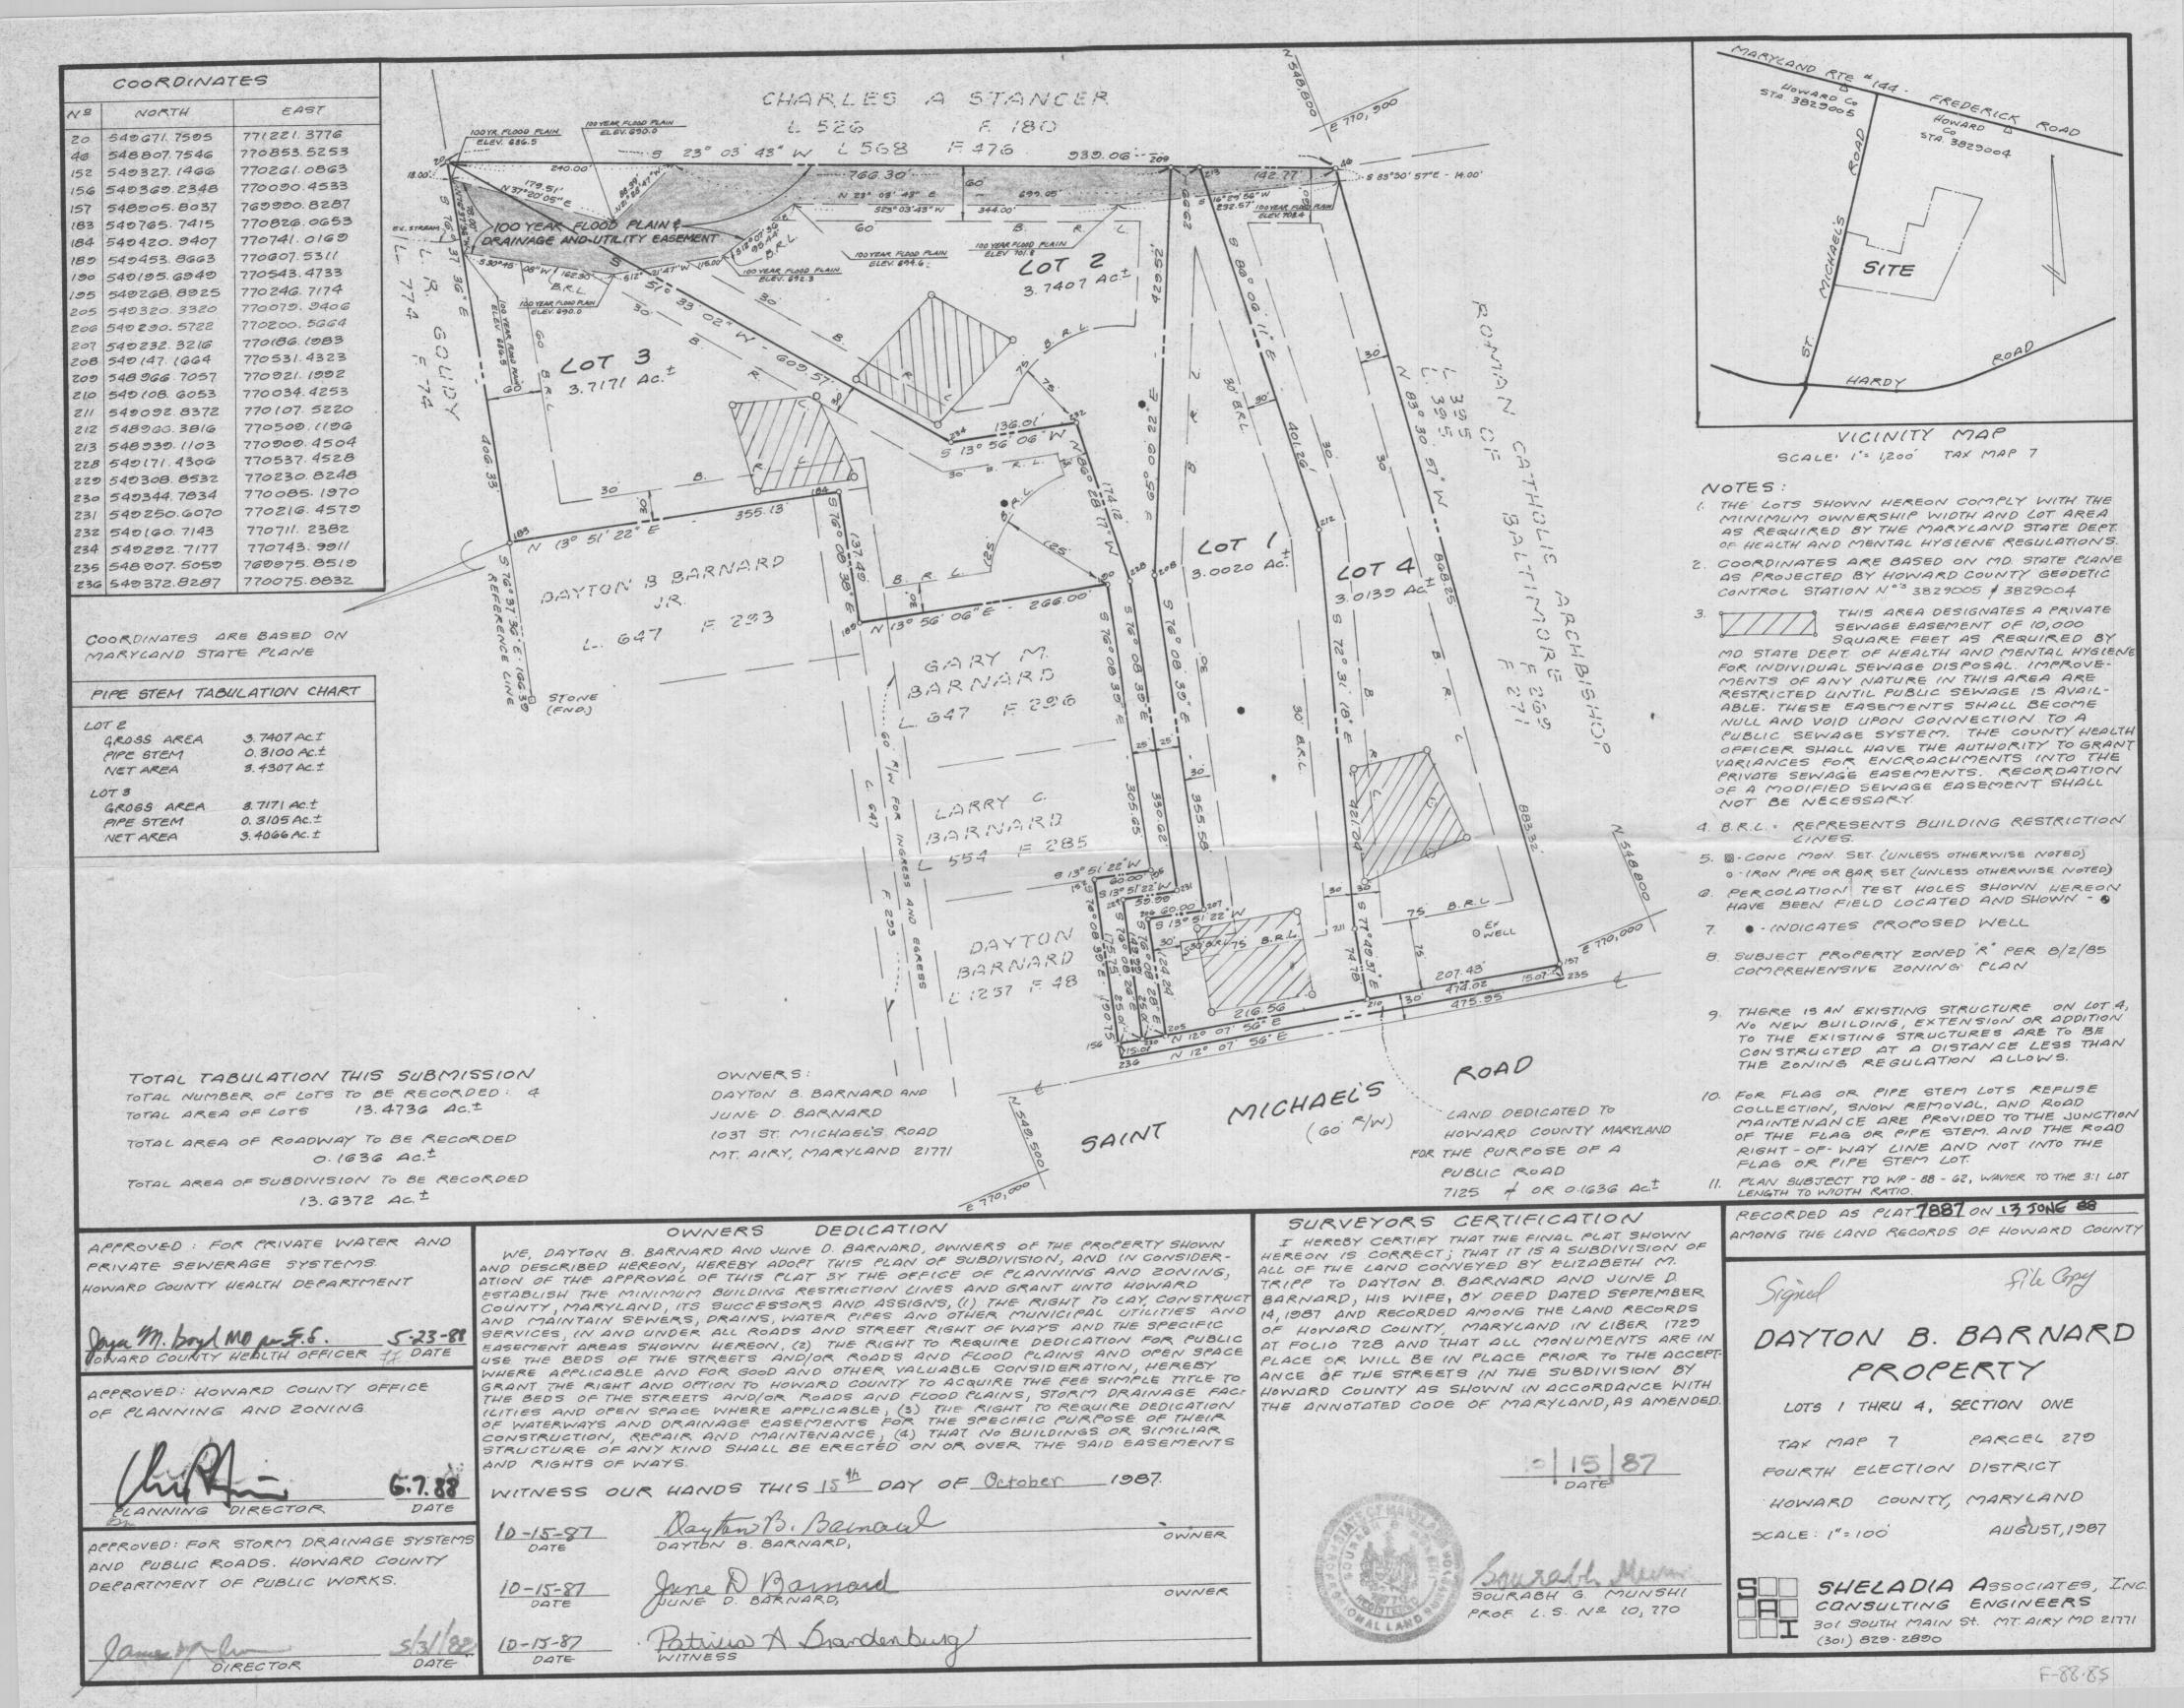

#### Search Result for HOWARD COUNTY

| View Map                     | )          |                                              | /iew GroundR                                       | ent Red   | emption                           | <u> </u>                     |        | View Gr            | oundRe                                                            | nt Regis                              | tration       |        |
|------------------------------|------------|----------------------------------------------|----------------------------------------------------|-----------|-----------------------------------|------------------------------|--------|--------------------|-------------------------------------------------------------------|---------------------------------------|---------------|--------|
| Tax Exempt:<br>Exempt Class: |            | Special Tax Recapture: NONE                  |                                                    |           |                                   |                              |        |                    |                                                                   |                                       |               |        |
| Account Identifier:          |            |                                              | District                                           | t - 04 Ac | count N                           | umber - 347                  | 943    |                    |                                                                   |                                       |               |        |
|                              |            |                                              |                                                    |           | Owne                              | r Information                |        |                    |                                                                   |                                       |               |        |
| Owner Nan                    | ne:        |                                              | BARNARD PAUL                                       |           |                                   | Use:<br>Principal Residence: |        | RES<br>YES         | IDENTIA                                                           | L                                     |               |        |
| Mailing Address:             |            | 1045 SAINT MIC<br>RD<br>MOUNT AIRY M<br>3205 |                                                    |           |                                   | ce:                          | /018   | 80/ 0051           | 0                                                                 |                                       |               |        |
|                              |            |                                              |                                                    | Loca      | ation & S                         | tructure Infor               | mation |                    |                                                                   |                                       |               |        |
| Premises Address:            |            | RD                                           | 1045 SAINT MICHAELS<br>RD<br>MOUNT AIRY 21771-0000 |           | •                                 | Legal Description:           |        | 1045               | LOT 3 3.7171 A<br>1045 SAINT MICHAELS RD<br>DAYTON B BARNARD PROF |                                       |               |        |
| Мар:                         | Grid:      | Parcel:                                      | Sub<br>District:                                   | Subdiv    | vision:                           | Section:                     | Block: | Lot:               | Assess<br>Year:                                                   | sment                                 | Plat<br>No:   | 7887   |
| 0007                         | 0003       | 0279                                         |                                                    | 0000      |                                   |                              |        | 3                  | 2017                                                              |                                       | Plat<br>Ref:  |        |
| Special Tax Areas:           |            |                                              |                                                    |           | Town:<br>Ad Valoren<br>Tax Class: | n:                           |        |                    | NONE<br>100                                                       |                                       |               |        |
| Primary S<br>Built<br>1989   | Structi    | ıre                                          | Above Grade<br>Area<br>2,164 SF                    | e Living  |                                   | Finished Bas<br>Area         | sement | Are                | perty La<br>a<br>100 AC                                           | ind                                   | Coui<br>Use   | nty    |
| Stories                      | Bas<br>YES | ement                                        | Type<br>STANDARD                                   | UNIT      | Exterio<br>BRICK                  | r Full/Ha<br>2 full/ 1       |        | Garage<br>1 Attach |                                                                   | ast Majo                              | r Reno        | vation |
|                              |            |                                              |                                                    |           | Value                             | Information                  |        |                    |                                                                   | · · · · · · · · · · · · · · · · · · · |               |        |
|                              |            |                                              | Base                                               | Value     |                                   | Value                        |        | Phase-ir           | n Assess                                                          | ments                                 |               |        |
|                              |            |                                              |                                                    |           |                                   | As of 01/01/2017             |        | As of 07/01/20     | 18                                                                | As 6                                  | of<br>01/2019 |        |
| Land:                        |            |                                              | 225,30                                             | 00        |                                   | 225,300                      |        |                    |                                                                   |                                       |               |        |
| Improver                     | nents      |                                              | 317,80                                             | 00        | 274,600                           |                              |        |                    |                                                                   |                                       |               |        |
| Total:                       |            |                                              | 543,10                                             | 00        |                                   | 499,900                      |        | 499,900            |                                                                   | 499                                   | ,900          |        |
| Preferent                    | tial La    | nd:                                          | 0                                                  |           |                                   |                              |        |                    |                                                                   | 0                                     |               |        |
|                              |            |                                              |                                                    |           | Transf                            | er Informatio                | n      |                    |                                                                   |                                       |               |        |
| Seller: B/                   | ARNAF      | RD DAYTO                                     | ON B                                               |           | Date: 0                           | 9/08/1988                    |        |                    |                                                                   | Price:                                | \$0           |        |
| Type: AR                     | MS LE      | NGTH M                                       | ULTIPLE                                            |           | Deed1                             | : /01880/ 005                | 510    |                    |                                                                   | Deed                                  | 2:            |        |
| Seller:                      |            |                                              |                                                    |           | Date:                             |                              |        |                    |                                                                   | Price:                                |               |        |
| Type:                        |            |                                              |                                                    |           | Deed1                             | :                            |        |                    |                                                                   | Deed                                  | 2:            |        |
| Seller:                      |            |                                              |                                                    |           | Date:                             |                              |        |                    |                                                                   | Price:                                |               |        |
| Type:                        |            |                                              |                                                    |           | Deed1                             | :                            |        |                    |                                                                   | Deed                                  | 2:            |        |
|                              |            |                                              |                                                    |           | Exempt                            | ion Informati                | on     |                    |                                                                   |                                       |               |        |
| Partial Exe<br>Assessme      |            |                                              | Class                                              |           |                                   |                              | 1/2018 |                    | 07/0                                                              | 1/2019                                |               |        |
| County:                      |            |                                              | 000                                                |           |                                   | 0.00                         |        |                    |                                                                   |                                       |               |        |
| State:                       |            |                                              | 000                                                |           |                                   | 0.00                         |        |                    |                                                                   |                                       |               |        |
| Municipal:                   |            |                                              | 000                                                |           |                                   | 0.00                         |        |                    | 0.00                                                              | 0.00                                  |               |        |
|                              | npt:       |                                              |                                                    |           | Spacia                            | al Tax Recap                 | oture: |                    |                                                                   |                                       |               |        |

| TO: THE COUNTY HEALTH OFFICER ELLICOTT CITY, MARYLAND        |                             |                           |                            |
|--------------------------------------------------------------|-----------------------------|---------------------------|----------------------------|
| I. HEREBY, APPLY FOR THE NECESSARY TEST IN ORDER TO CONSTRUC | T (OR RECONSTRUCT) A SEWAGE | DISPOSAL SYSTEM.          |                            |
| PROPERTY OWNER Dayton B. Barnard                             |                             |                           |                            |
| ADDRESS 1837 88. michaels Rd 14+, C                          | ilry MD 21771               | PHONE 485-                | 4036                       |
| PROSPECTIVE BUYER AONE                                       |                             |                           |                            |
| ADDRESS                                                      |                             | PHONE NO N                | <                          |
| PROPERTY LOCATION:                                           |                             |                           |                            |
| SUBDIVISION Dayton B. Barnard                                | LC                          | DT NO2                    |                            |
| ROAD AND DESCRIPTION SOLNT Michaels 25                       |                             |                           |                            |
| one and half miles pass 1                                    | ishen on the                | leff                      |                            |
| TAX MAP 7 PARCEL # 279                                       |                             |                           |                            |
| SIZE OF LOT 3.7407 AC =                                      | TYPE                        | SINGLE FAMI               | ) ·                        |
| THE SYSTEM INSTALLED UNDER THIS APPLICATION IS ACCEPTABLE    | ONLY UNTIL PUBLIC FACILITI  | ES BECOME AVAILABI        | LE. I FULLY UNDERSTAND THE |
| FEE CONNECTED WITH THE FILING OF THIS PERC TEST APPLICATION  |                             |                           |                            |
| WITH ALL M.O.S.H.A. REQUIREMENTS IN TESTING THIS LOT.        | Van ton (SIGNAT             | Bama<br>URE OF APPLICANT) | end                        |
| APPROVED BY                                                  | _ FOR                       | DATE                      | Ē                          |
| REJECTED BY                                                  | FOR                         | DATE                      |                            |
| HOLD PENDING FURTHER TESTS                                   |                             | DATE                      |                            |
| REASONS FOR REJECTION OR HOLDING 8/31/87 RIAC SA             | TE ( Revory; 160            | o for PEDT.               | SAZ                        |

### FINAL PLAT/ORIGINAL

| 201 | Horn | Be  | ina | d   |
|-----|------|-----|-----|-----|
| /   | (Na  | me) | P   | 4.3 |

File No.

| OPZ                          | Date Received | Date Forwarded             |
|------------------------------|---------------|----------------------------|
| Reviewing Agent              | 5-19-88       | 5-19-88                    |
| Rejected For:                |               |                            |
|                              |               |                            |
| DPW/HEALTH                   | Date In       | Date Forwarded             |
| Reviewing Agent              | 5-20          | 5-2 -88.                   |
| Rejected For: orgac Z        |               | Van de la company          |
|                              |               |                            |
| HEALTH/DPW                   | Date In       | Date Forwarded             |
| Reviewing Agent              |               |                            |
| Rejected For:                |               |                            |
|                              |               |                            |
| <u>OPZ</u>                   | Date Received | Owner/Engineer<br>Notified |
| Reviewing Agent              |               |                            |
| Actions or Revisions Needed: |               |                            |
|                              |               |                            |