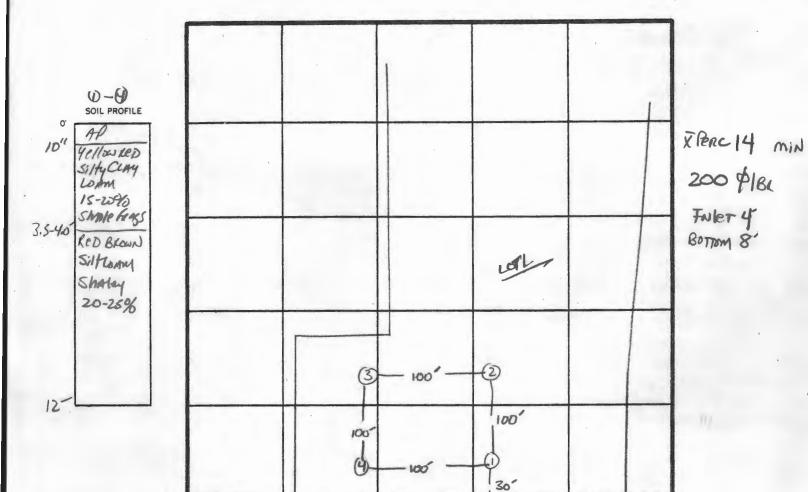

## THIS IS NOT A PERMIT

8/31/87 Penc SATISFACTION

INDICATE NORTH - NAME ADJOINING ROADWAY AS BASE LINE.

|         | TEST NO. | 050511 | 1         | RE-WET     | TES   | T - 1" DROP |        |
|---------|----------|--------|-----------|------------|-------|-------------|--------|
| DATE    |          | DEPTH  | START     | STOP       | START | STOP        | TIME   |
| 8/31/87 | 15       | 3,5    | 10:48     | 11:20      | 11:20 | 12:00       | 40 MIN |
| 731187  | IM       | 8.0    | 10:44     | 10:50      | 10:50 | 11:04       | 14 min |
|         | 1        | 120    | Ni FORM S | ail below  | 4,0   |             |        |
|         | 25       | 4.0'   | 10:48     | 10:50      | 10:50 | 10:54       | 4 MIN  |
|         | 25       | 4.0'   | 10:53     | 10:56      | 10:56 | 11:02       | 6 MIN  |
|         | av       | 12- 0  | Wiform S  | ol below   | 35'   |             |        |
|         | 05       | 3,5    | 11:04     | 11:16      | 11:16 | 11:40       | 24 Min |
|         | 33       | 7.0'   | 11:04     | 11:10      | 11:10 | 11:26       | 16 MIN |
|         | 31       | 12-    | UNIFORM . | sail belan | 3.5-  | 1.0-        |        |
|         |          | 4-     | 11:12     | 11:14      | 11:14 | 11:17       | 3 Min  |
|         | 45M      | 8-     | 11:17     | 11:19      | 11:19 | 11:23       | 4 MIN  |
|         | · 4v     | 12,50  | UNIFOKM.  | soil below | 3,5-  |             |        |
|         |          |        |           |            |       |             |        |
|         |          | -      | -         |            |       | -           | -      |
|         |          |        |           |            |       |             |        |