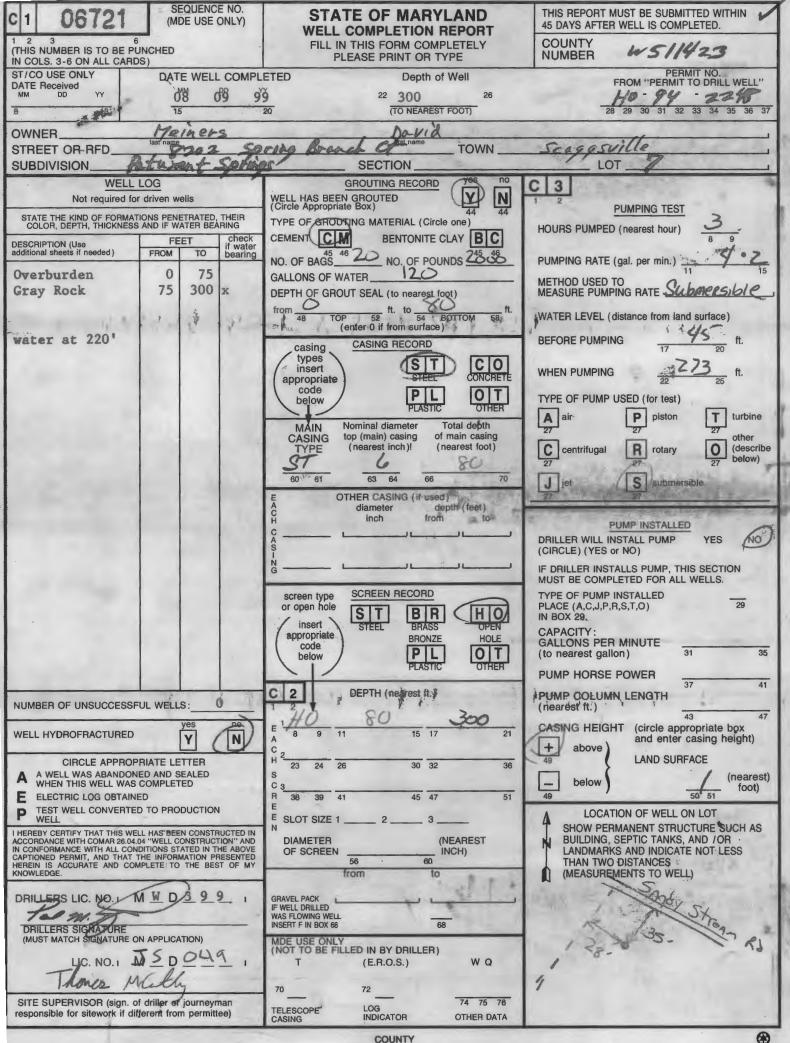

EMERGENCY/TEMP NO. IF ANY STATE PERMIT NUMBER SEQUENCE NO. STATE OF MARYLAND (MDE USE ONLY) -94-224 Ho PERMIT TO DRILL WELL please print or type fill in this form completely Date Bereived (APA) LOCATION OF WELL B 3 SARG OWNER INFORMATION DD YY 13 8 COUNTY DAVID ners Last Name Owner First Name 34 23 SUBDIVISION 15 42 BrAnc SECTION Street or RFD 55 20122 DCA995U MD NEAREST TOWN Town 70 State 72 Zip 76 71 DRILLER INFORMATION MILES FROM TOWN (enter 0 if in town) Paul M. Fabiszak MWD39 Driller's Name License No. B 4 9. Edgar Harr Sons' Corp NEAR WHAT ROAD Drach DIRECTION OF WELL FROM TOWN (CIRGLE BOX) 18202 Firm Name 12047 Falls Rd Cocheysville 21030 N ON WHICH SIDE OF ROAD NW N E N Address (CIRCLE APPROPRIATE BOX) 32 E 2/15/99 SEAST lan 34 50 Signature Date W TÒ Ε 37 en l В 2 WELL INFORMATION DISTANCE FROM ROAD F APPROX. PUMPING RATE 2 ENTER FT OR MI 38 39 (GAL. PER MIN.) 12 Sw 199 S TAX MAP: 76 BLK: PARCEL AVERAGE DAILY QUANTITY NEEDED 20 14 (GAL. PER DAY) NOT TO BE FILLED IN BY DRILLER USE FOR WATER (CIRCLE APPROPRIATE BOX) HEALTH DEPARTMENT APPROVAL DOMESTIC POTABLE SUPPLY & RESIDENTIAL D 65/142 RRIGATION COUNTY NO. FARMING (LIVESTOCK WATERING & AGRICULTURAL COUNTY NAM F IRRIGATION STATE SIGNATURE INSERT S 22 1 INDUSTRIAL, COMMERICIAL, DEWATERING 41 DATE ISSUE P PUBLIC WATER SUPPLY WELL 100 CO SIGNATURE EXP. DATE 48 43 T TEST, OBSERVATION, MONITORING EAST NORTH GRID 000 000 G GEO-THERMAL SHOW MAJOR FEATURES OF 250 **BOX & LOCATE WELL** APPROXIMATE DEPTH OF WELL FEET WITH AN X SOURCES OF DRILLING WATER NEAREST APPROXIMATE DIAMETER OF WELL INCH 2. METHOD OF DRILLING (circle one) 9. BORED (or Augered) JELTED **Jetted & DRIVEN** 30 AIR-ROTary AIR-PERcussion ROTARY (Hydraulic Rotary) WRITE THE BOX NUMBER 37 CABLE **REVerse-ROTary** DRive-POINT FROM THE MAP HERE other REPLACEMENT OR DEEPENED WELLS 000 (CIRCLE APPROPRIATE BOX) N THIS WELL WILL NOT REPLACE AN EXISTING WELL N THIS WELL WILL REPLACE A WELL THAT WILL BE DRAW A SKETCH BELOW SHOWING LOCATION OF WELL IN Y RELATION TO NEARBY TOWNS AND ROADS AND GIVE DISTANCE FROM WELL TO NEAREST ROAD JUNCTION ABANDONED AND SEALED THIS WELL WILL REPLACE A WELL THAT WILL BE USED S 39 AS A STANDBY-CONTACT LOCAL APPROVING AUTHORITY FOR POLICY ON STANDBY WELLS Hilkrest D THIS WELL WILL DEEPEN AN EXISTING WELL 0 PERMIT NUMBER OF WELL TO BE REPLACED OR DEEPENED. (IF AVAILABLE) Stream Not to be filled in by driller (MDE OR COUNTY USE ONLY) APPROP, PERMIT NUMBER PERMIT No 76 77 78 SPECIAL CONDITIONS FOR RESIDGUTIAL IRLIGATION OWN NOTE = APPROVING AUTHORITIES SHOULD USE SEPARATE SHEET IF NEEDEL DENV-Permit 97 2 COUNTY