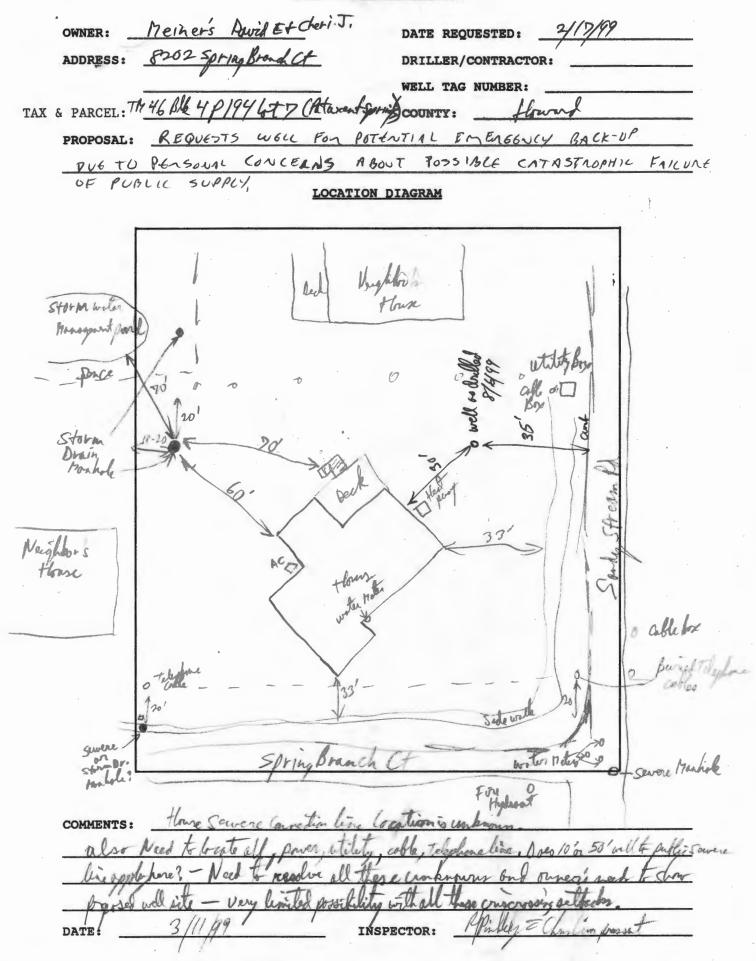

While the request is somewhat out of the ordinary, this office is willing to issue the permit providing certain fundamental safeguards are appropriately addressed:

a) Site location. Please stake the intended location and contact this office for inspection. We visited the site on March 11 and did not observe a staked location, nor did we see an obviously suitable location due to the limited lot area and uncertainty about inherent site restrictions such as the location of buried utillities. Minimum separation distances include 30' to structures, 10' to lot lines, and 50'(preferred) to sewerlines and stormdrains, plus "adequate" clearance from both overhead and buried utility lines.

Site Location. We have staked out two locations for your consideration. Both are shown on the attached sketch.

- (i) station A is near the northwest corner of the lot, 20' from the property line, 28' in the 15" stormdrain on the western side of the lot and 31' from the nearest tructure.
- b) ation B is located near the southwest corner of the property, 15' from the perty line, 25' from the 15" stormdrain on the western and southern sides of the and 25' from the nearest part of the structure.