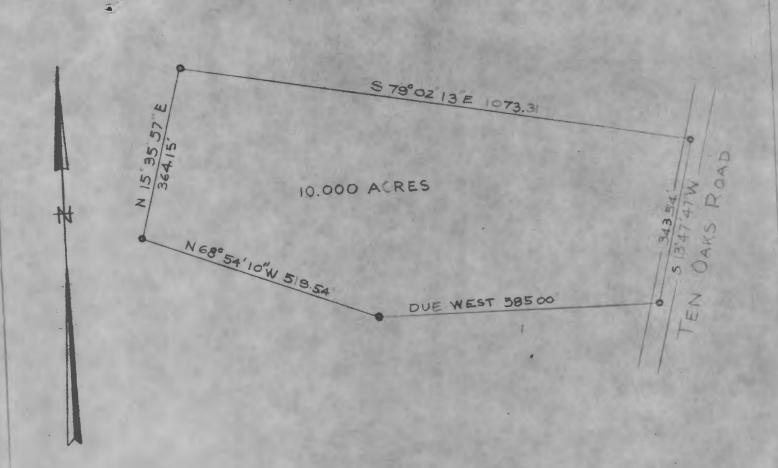

| Date In       | Date Forwarded          |
| Rejected For:                                     | Date In       | Date Forwarded          |
| Reviewing Agent Rejected For:                     | ,             |                         |
| OPZ ·                                             | Date Received | Owner/Engineer Notified |
| Reviewing Agent Actions or Revisions Needed:      |               | EN INDINISHTAL HEALTH   |
|                                                   |               | 150 63   ST PH 18       |
|                                                   |               | VE STORY                |

531-2658 alan Brown Rt. Hoog Kuthicim Rt. wants to subdunde into acre lot GAVE A PPLIC. TO MR Brown. 46 WILL HAVE JACK CLARK SUBMIT MERCIE. 1/21/87



PLAT OF SURVEY
FOR

ALLEN M BROWN

FIFTH ELECTION DIST, HOWARD CO

DAYTON, MARYLAND

SCALE LIN = 2 COPT JUNE 11, 1973

Claude M. Skinner Jr Reg. Professional Engineer E Land Surveyor No 2237

Mate: The lot shown hereon complies with the minimum ownership and lot area as required by the Maryland State Health Department Approved Private Water and Frivate Sewer

Approved Private Water and Frivate Sewer

Toward County Health Officer Date

A 3625-8