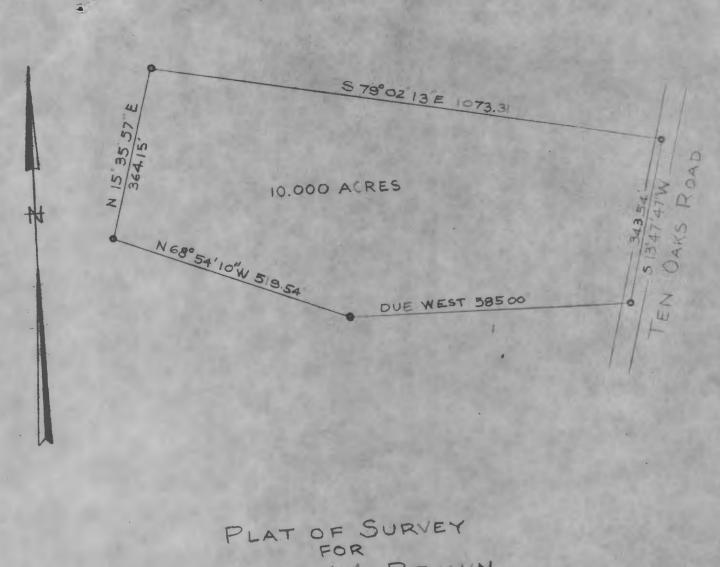

531-2658 alan Brown 4609 Hunter Sut Dacres. Lot 8+9-lits Have been put togethe Lot 8 wants to subduide into acre lat GAVE A PPLIC. TO MR BROWN. 46 WILL HAVE Jackelm JACK CLARK SUBMIT NERCIC. 1/21/87

FOR ALLEN M. BROWN FIFTH ELECTION DIST, HOWARD CO DAYTON, MARYLAND SCALE IN = 2 COPT JUNE 11, 1973

Cana. m. Shimme Claude M. Skinner Jr

Reg. Professional Engineer & Land Surveyor No 2237

Note: The lot shown hereon complies with the minimum ownership and lot area as required by the Maryland State Health Department

Approved Private Water and Private Sewer

7-16-73 MODE E toward County Health Officer Date