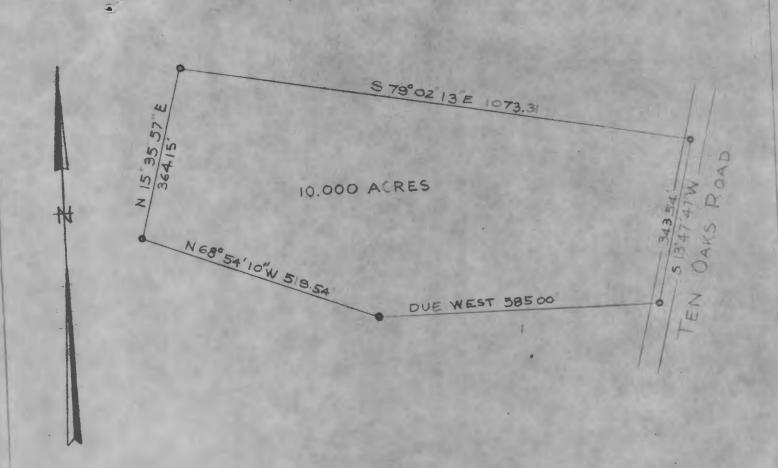

531-2658 alan Brown Rt. Hoog Kuthicim Rt. wants to subdunde into acre lot GAVE A PPLIC. TO MR Brown. 46 WILL HAVE JACK CLARK SUBMIT MERCIE. 1/21/87

PLAT OF SURVEY
FOR

ALLEN M BROWN

FIFTH ELECTION DIST, HOWARD CO
DAYTON, MARYLAND

SCALE LIN = 2 COPT JUNE 11, 1973

Claude M. Skinner Jr Reg. Professional Engineer E Land Surveyor No 2237

Mate: The lot shown hereon complies with the minimum ownership and lot area as required by the Maryland State Health Department Approved Private Water and Frivate Sewer

Approved Private Water and Frivate Sewer

Toward County Health Officer Date

A 3625-8