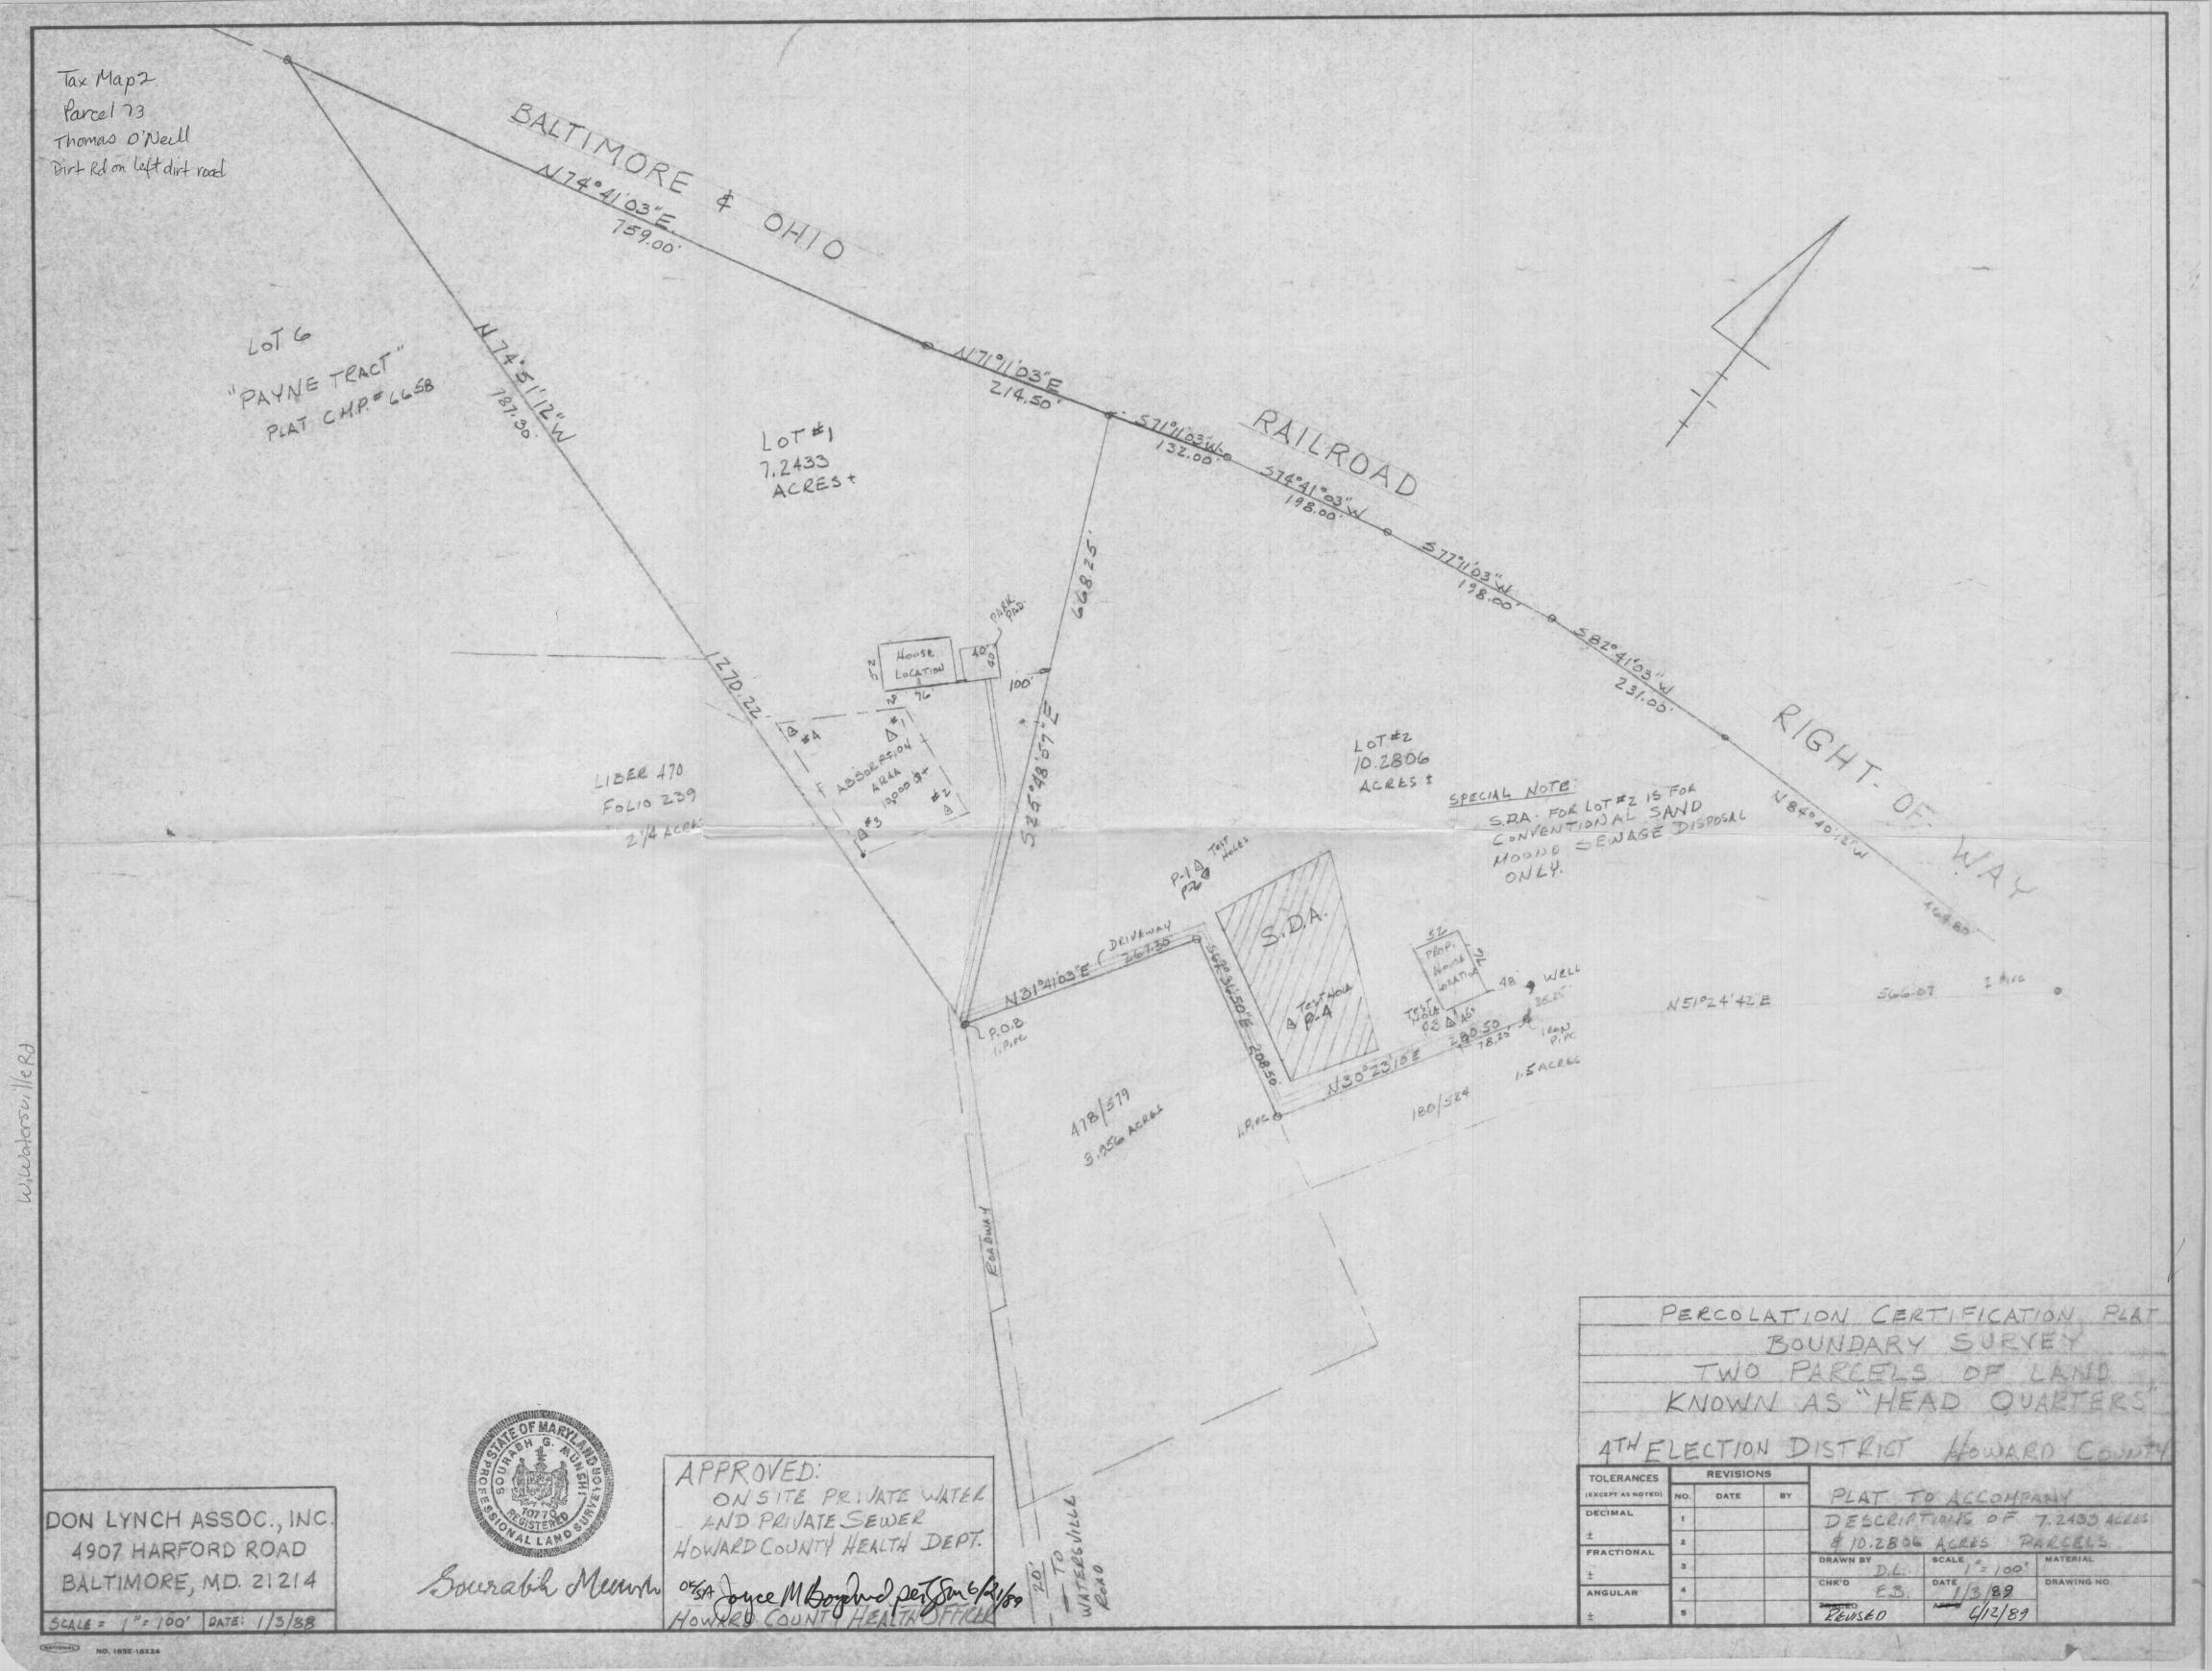

#### Search Result for HOWARD COUNTY

| Tax Exempt:                                                                                                                                                                              |                                         | Special T                                                                  | ax Recaptur                                                                                                                      | ·e:             |                                                             |                       |
|------------------------------------------------------------------------------------------------------------------------------------------------------------------------------------------|-----------------------------------------|----------------------------------------------------------------------------|----------------------------------------------------------------------------------------------------------------------------------|-----------------|-------------------------------------------------------------|-----------------------|
| Exempt Class:                                                                                                                                                                            |                                         | NONE                                                                       | ·                                                                                                                                |                 |                                                             |                       |
| Account Identifier:                                                                                                                                                                      | District - 04 A                         | ccount Num                                                                 | i <b>ber -</b> 328353                                                                                                            | 3               |                                                             |                       |
|                                                                                                                                                                                          |                                         | Owner In                                                                   | iformation                                                                                                                       |                 |                                                             |                       |
| Owner Name:                                                                                                                                                                              | TWO DOGS LI<br>C/O HERBERT<br>III       |                                                                            | Use:<br>PER Princ                                                                                                                | ipal Residence  | RESIDEN<br>NO                                               | TIAL                  |
| Mailing Address:                                                                                                                                                                         | 901 DULANEY<br>STE 502<br>TOWSON MD     |                                                                            |                                                                                                                                  |                 | /15543/ 00                                                  | 0001                  |
|                                                                                                                                                                                          |                                         |                                                                            | cture Informa                                                                                                                    | tion            |                                                             |                       |
| Premises Address:                                                                                                                                                                        | 622 WATERS\<br>MT AIRY 2177             |                                                                            | Lega                                                                                                                             | I Description:  | 10.231 AC<br>622 WATE<br>.7 MI N O                          | ERSVILLE RD           |
| Map: Grid: Parcel                                                                                                                                                                        | : Sub Sub<br>District:                  | odivision:                                                                 | Section:                                                                                                                         | Block: Lot:     | Assessmen<br>Year:<br>2017                                  | t Plat<br>No:<br>Plat |
|                                                                                                                                                                                          |                                         |                                                                            |                                                                                                                                  |                 |                                                             | Ref:                  |
| Special Tax Areas:                                                                                                                                                                       |                                         | A                                                                          | own:<br>d Valorem:<br>ax Class:                                                                                                  |                 | NONE<br>100                                                 | Ē                     |
| Primary Structure<br>Built                                                                                                                                                               | Above Grade Livin<br>Area               | g Fini<br>Are                                                              | ished Basem<br>a                                                                                                                 | Area            | -                                                           | County<br>Use         |
|                                                                                                                                                                                          |                                         |                                                                            |                                                                                                                                  | 10.2            | 300 AC                                                      |                       |
| Stories Basement                                                                                                                                                                         | Type Exter                              | ior Full                                                                   | /Half Bath                                                                                                                       | Garage          | Last Major R                                                | enovation             |
|                                                                                                                                                                                          |                                         | Value Int                                                                  | formation                                                                                                                        |                 |                                                             |                       |
|                                                                                                                                                                                          | Base Value                              | Va                                                                         | lue                                                                                                                              | Phase-in        | Assessments                                                 |                       |
|                                                                                                                                                                                          |                                         |                                                                            | of<br>/01/2017                                                                                                                   | As of 07/01/201 | As 07/                                                      | of<br>01/2019         |
| Land:                                                                                                                                                                                    | 296,600                                 |                                                                            | 6,900                                                                                                                            | 07701720        | 10 077                                                      | 01/2019               |
| Improvements                                                                                                                                                                             | 0                                       |                                                                            | 0,000                                                                                                                            |                 |                                                             |                       |
|                                                                                                                                                                                          | ū                                       | 0                                                                          |                                                                                                                                  |                 | 306                                                         | 5,900                 |
| Total:                                                                                                                                                                                   | 296.600                                 | 30                                                                         | 306,900                                                                                                                          |                 |                                                             | ,                     |
| Total:<br>Preferential Land:                                                                                                                                                             | 296,600<br>0                            | 30                                                                         | 6,900                                                                                                                            | 303,467         | 0                                                           |                       |
|                                                                                                                                                                                          |                                         |                                                                            | nformation                                                                                                                       | 303,467         |                                                             |                       |
|                                                                                                                                                                                          | 0<br>DPHER                              | Transfer II                                                                | nformation                                                                                                                       | 303,467         |                                                             | 392                   |
| Preferential Land: Seller: TOLER CHRISTO                                                                                                                                                 | OPHER<br>GTH OTHER                      | Transfer III  Date: 04/1  Deed1: /1  Date: 12/1                            | nformation<br>15/2014<br>5543/ 00001                                                                                             |                 | 0<br><b>Price:</b> \$14,8                                   | 392                   |
| Preferential Land:  Seller: TOLER CHRISTO Type: NON-ARMS LENG Seller: LWIN MIN                                                                                                           | OPHER<br>BTH OTHER<br>BTH OTHER         | Transfer III  Date: 04/1  Deed1: /1  Date: 12/1                            | nformation<br>15/2014<br>5543/ 00001<br>14/2004<br>8847/ 00536                                                                   |                 | Price: \$14,8<br>Deed2:<br>Price: \$0                       |                       |
| Seller: TOLER CHRISTO<br>Type: NON-ARMS LENG<br>Seller: LWIN MIN<br>Type: NON-ARMS LENG                                                                                                  | OPHER<br>GTH OTHER<br>GTH OTHER<br>S M  | Transfer li Date: 04/1 Deed1: /1 Date: 12/1 Deed1: /0 Date: 04/2           | nformation<br>15/2014<br>5543/ 00001<br>14/2004<br>8847/ 00536                                                                   |                 | Price: \$14,8 Deed2: Price: \$0 Deed2:                      |                       |
| Seller: TOLER CHRISTO<br>Type: NON-ARMS LENG<br>Seller: LWIN MIN<br>Type: NON-ARMS LENG<br>Seller: O NEILL THOMA<br>Type: ARMS LENGTH V                                                  | OPHER ETH OTHER ETH OTHER S M CACANT    | Transfer la Date: 04/1 Deed1: /1 Date: 12/1 Deed1: /0 Date: 04/2 Deed1: /0 | nformation<br>15/2014<br>5543/ 00001<br>14/2004<br>8847/ 00536<br>27/1994<br>3232/ 00589<br>Information                          |                 | Price: \$14,8 Deed2: Price: \$0 Deed2: Price: \$90,0 Deed2: | 000                   |
| Preferential Land:  Seller: TOLER CHRISTO Type: NON-ARMS LENG Seller: LWIN MIN Type: NON-ARMS LENG Seller: O NEILL THOMA Type: ARMS LENGTH V                                             | OPHER<br>GTH OTHER<br>GTH OTHER<br>S M  | Transfer la Date: 04/1 Deed1: /1 Date: 12/1 Deed1: /0 Date: 04/2 Deed1: /0 | nformation<br>15/2014<br>5543/ 00001<br>14/2004<br>8847/ 00536<br>27/1994<br>3232/ 00589<br>Information                          |                 | Price: \$14,8 Deed2: Price: \$0 Deed2: Price: \$90,0        | 000                   |
| Preferential Land:  Seller: TOLER CHRISTO Type: NON-ARMS LENG Seller: LWIN MIN Type: NON-ARMS LENG Seller: O NEILL THOMA Type: ARMS LENGTH V  Partial Exempt Assessments: County:        | OPHER ETH OTHER ETH OTHER S M CACANT    | Transfer la Date: 04/1 Deed1: /1 Date: 12/1 Deed1: /0 Date: 04/2 Deed1: /0 | nformation<br>15/2014<br>5543/ 00001<br>14/2004<br>8847/ 00536<br>27/1994<br>3232/ 00589<br>Information                          |                 | Price: \$14,8 Deed2: Price: \$0 Deed2: Price: \$90,0 Deed2: | 000                   |
| Preferential Land:  Seller: TOLER CHRISTO Type: NON-ARMS LENG Seller: LWIN MIN Type: NON-ARMS LENG Seller: O NEILL THOMA Type: ARMS LENGTH V  Partial Exempt Assessments: County: State: | OPHER ETH OTHER S M ACANT Class 000 000 | Transfer la Date: 04/1 Deed1: /1 Date: 12/1 Deed1: /0 Date: 04/2 Deed1: /0 | nformation<br>15/2014<br>5543/ 00001<br>14/2004<br>8847/ 00536<br>27/1994<br>3232/ 00589<br>Information<br>07/01<br>0.00<br>0.00 | /2018           | Price: \$14,8 Deed2: Price: \$0 Deed2: Price: \$90,0 Deed2: | 000                   |
| Seller: TOLER CHRISTO<br>Type: NON-ARMS LENG<br>Seller: LWIN MIN<br>Type: NON-ARMS LENG<br>Seller: O NEILL THOMA                                                                         | OPHER ETH OTHER S M ACANT Class 000     | Transfer la Date: 04/1 Deed1: /1 Date: 12/1 Deed1: /0 Date: 04/2 Deed1: /0 | nformation<br>15/2014<br>5543/ 00001<br>14/2004<br>8847/ 00536<br>27/1994<br>3232/ 00589<br>Information<br>07/01                 | /2018           | Price: \$14,8 Deed2: Price: \$0 Deed2: Price: \$90,0 Deed2: | 000                   |

| TO: THE COUNTY HEALTH OFFICER ELLICOTT CITY, MARYLAND |                                      |                                         |                   |
|-------------------------------------------------------|--------------------------------------|-----------------------------------------|-------------------|
| I, HEREBY, APPLY FOR THE NECESSARY TEST IN ORDER      | TO CONSTRUCT (OR RECONSTRUCT) A SEWA | AGE DISPOSAL SYSTEM.                    |                   |
| Basi D. Sollers                                       | . ot al                              |                                         |                   |
| PROFERITORIES                                         |                                      |                                         |                   |
| ADDRESS 934 E. IAKE ave                               |                                      | PHONE                                   |                   |
| PROSPECTIVE BUYER THOWAS M ON                         | veill (contact)                      |                                         |                   |
| PROSPECTIVE GOTE.                                     | r Elkridge Mo 1122                   | 7 347-3310                              | שוני אוני אוני    |
| ADDRESS 5115 0000                                     | 1 telloring I min visit              | PHONE ON IT DE                          | 0 /410/0          |
| PROPERTY LOCATION:                                    |                                      |                                         |                   |
| SUBDIVISION                                           |                                      | LOT NO. P.7                             |                   |
| ROAD AND DESCRIPTION AFF Old waters                   | sulla pal. Attaly                    | effer Dead David                        | nomenter          |
|                                                       | Allow the Short to                   | CLARCE PARTI (CSRC)                     | propert           |
| at end.                                               | 1                                    |                                         |                   |
| 2                                                     |                                      |                                         |                   |
| TAX MAP                                               |                                      | Marine well                             | land              |
| SIZE OF LOT 10.2 GCres                                |                                      | YPE BLOG UNIMPLY (SINGLE FAMILY DWELLI) | NG OR COMMERCIAL) |
|                                                       |                                      |                                         |                   |
| THE SYSTEM INSTALLED UNDER THIS APPLICATION IS A      | CCEPTABLE ONLY UNTIL PUBLIC FACIL    | LITIES BECOME AVAILABLE I FULLY         | Y UNDERSTAND THE  |
| FEE CONNECTED WITH THE FILING OF THIS PERC TEST       | APPLICATION IS NON-REFUNDABLE UP     | NDER ANY CIRCUMSTANCES. I ALSO          | AGREE TO COMPLY   |
| WITH ALL M.O.S.H.A. REQUIREMENTS IN TESTING THIS      | Mamas M                              | Dhall                                   |                   |
| THE ALCOHOL REGULATION IN TESTING THE                 | \                                    | NATURE OF APPLICANT)                    |                   |
| APPROVED BY                                           | FOR                                  | DATE                                    |                   |
| - 1                                                   |                                      |                                         |                   |
| REJECTED BY                                           | FOR                                  | DATE                                    |                   |
| HOLD PENDING FURTHER TESTS                            |                                      | DATE                                    |                   |
| REASONS FOR REJECTION OR HOLDING 8-15-87-             | UNSATISFACTOR SOIL                   | - Shallow bed Re                        | CP. SAL           |
|                                                       |                                      |                                         |                   |
| 2-24-89 - UNSATIS FACTOM - S                          | TRIION DEPIN IO BED                  | NOCK, RECOMMEND                         | + 7               |
| TESTING for APPROVAL                                  |                                      |                                         |                   |