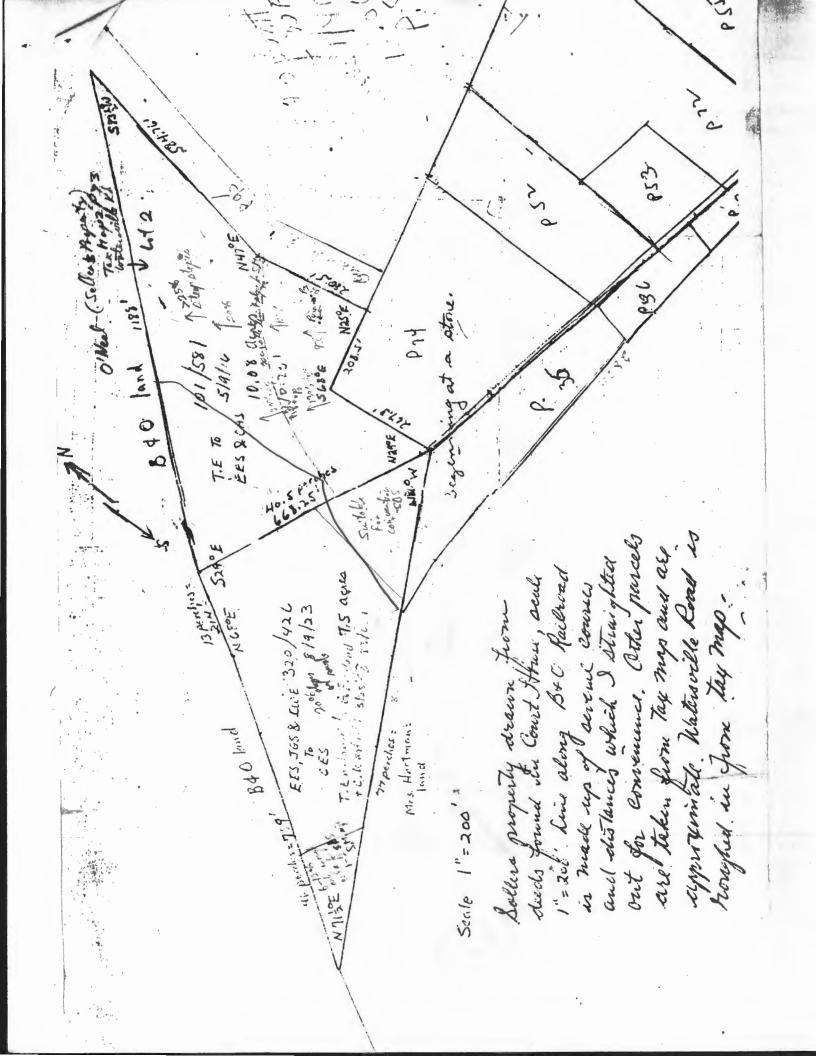

| TO: THE COUNTY HEALTH OFFICER ELLICOTT CITY, MARYLAND |                                      |                                         |                   |
|-------------------------------------------------------|--------------------------------------|-----------------------------------------|-------------------|
| I, HEREBY, APPLY FOR THE NECESSARY TEST IN ORDER      | TO CONSTRUCT (OR RECONSTRUCT) A SEWA | AGE DISPOSAL SYSTEM.                    |                   |
| Basi D. Sollers                                       | . ot al                              |                                         |                   |
| PROFERITORIES                                         |                                      |                                         |                   |
| ADDRESS 934 E. IAKE ave                               |                                      | PHONE                                   |                   |
| PROSPECTIVE BUYER THOWAS M ON                         | veill (contact)                      |                                         |                   |
| PROSPECTIVE GOTE.                                     | r Elkridge Mo 1122                   | 7 347-3310                              | שוני אוני אוני    |
| ADDRESS 5115 0000                                     | 1 telloring I min visit              | PHONE ON IT DE                          | 0 /410/0          |
| PROPERTY LOCATION:                                    |                                      |                                         |                   |
| SUBDIVISION                                           |                                      | LOT NO. P.7                             |                   |
| ROAD AND DESCRIPTION AFF Old waters                   | sulla pal. Attaly                    | effer Dead David                        | nomenter          |
|                                                       | Allow the Short to                   | CLARCE PARTI (CSRC)                     | propert           |
| at end.                                               | 1                                    |                                         |                   |
| 2                                                     |                                      |                                         |                   |
| TAX MAP                                               |                                      | Marine well                             | land              |
| SIZE OF LOT 10.2 GCres                                |                                      | YPE BLOG UNIMPLY (SINGLE FAMILY DWELLI) | NG OR COMMERCIAL) |
|                                                       |                                      |                                         |                   |
| THE SYSTEM INSTALLED UNDER THIS APPLICATION IS A      | CCEPTABLE ONLY UNTIL PUBLIC FACIL    | LITIES BECOME AVAILABLE I FULLY         | Y UNDERSTAND THE  |
| FEE CONNECTED WITH THE FILING OF THIS PERC TEST       | APPLICATION IS NON-REFUNDABLE UP     | NDER ANY CIRCUMSTANCES. I ALSO          | AGREE TO COMPLY   |
| WITH ALL M.O.S.H.A. REQUIREMENTS IN TESTING THIS      | Mamas M                              | Dhall                                   |                   |
| THE ALCOHOL REGULATION IN TESTING THE                 | \                                    | NATURE OF APPLICANT)                    |                   |
| APPROVED BY                                           | FOR                                  | DATE                                    |                   |
| - 1                                                   |                                      |                                         |                   |
| REJECTED BY                                           | FOR                                  | DATE                                    |                   |
| HOLD PENDING FURTHER TESTS                            |                                      | DATE                                    |                   |
| REASONS FOR REJECTION OR HOLDING 8-15-87-             | UNSATISFACTOR SOIL                   | - Shallow bed Re                        | CP. SAL           |
|                                                       |                                      |                                         |                   |
| 2-24-89 - UNSATIS FACTOM - S                          | TRIION DEPIN IO BED                  | NOCK, RECOMMEND                         | + 7               |
| TESTING for APPROVAL                                  |                                      |                                         |                   |