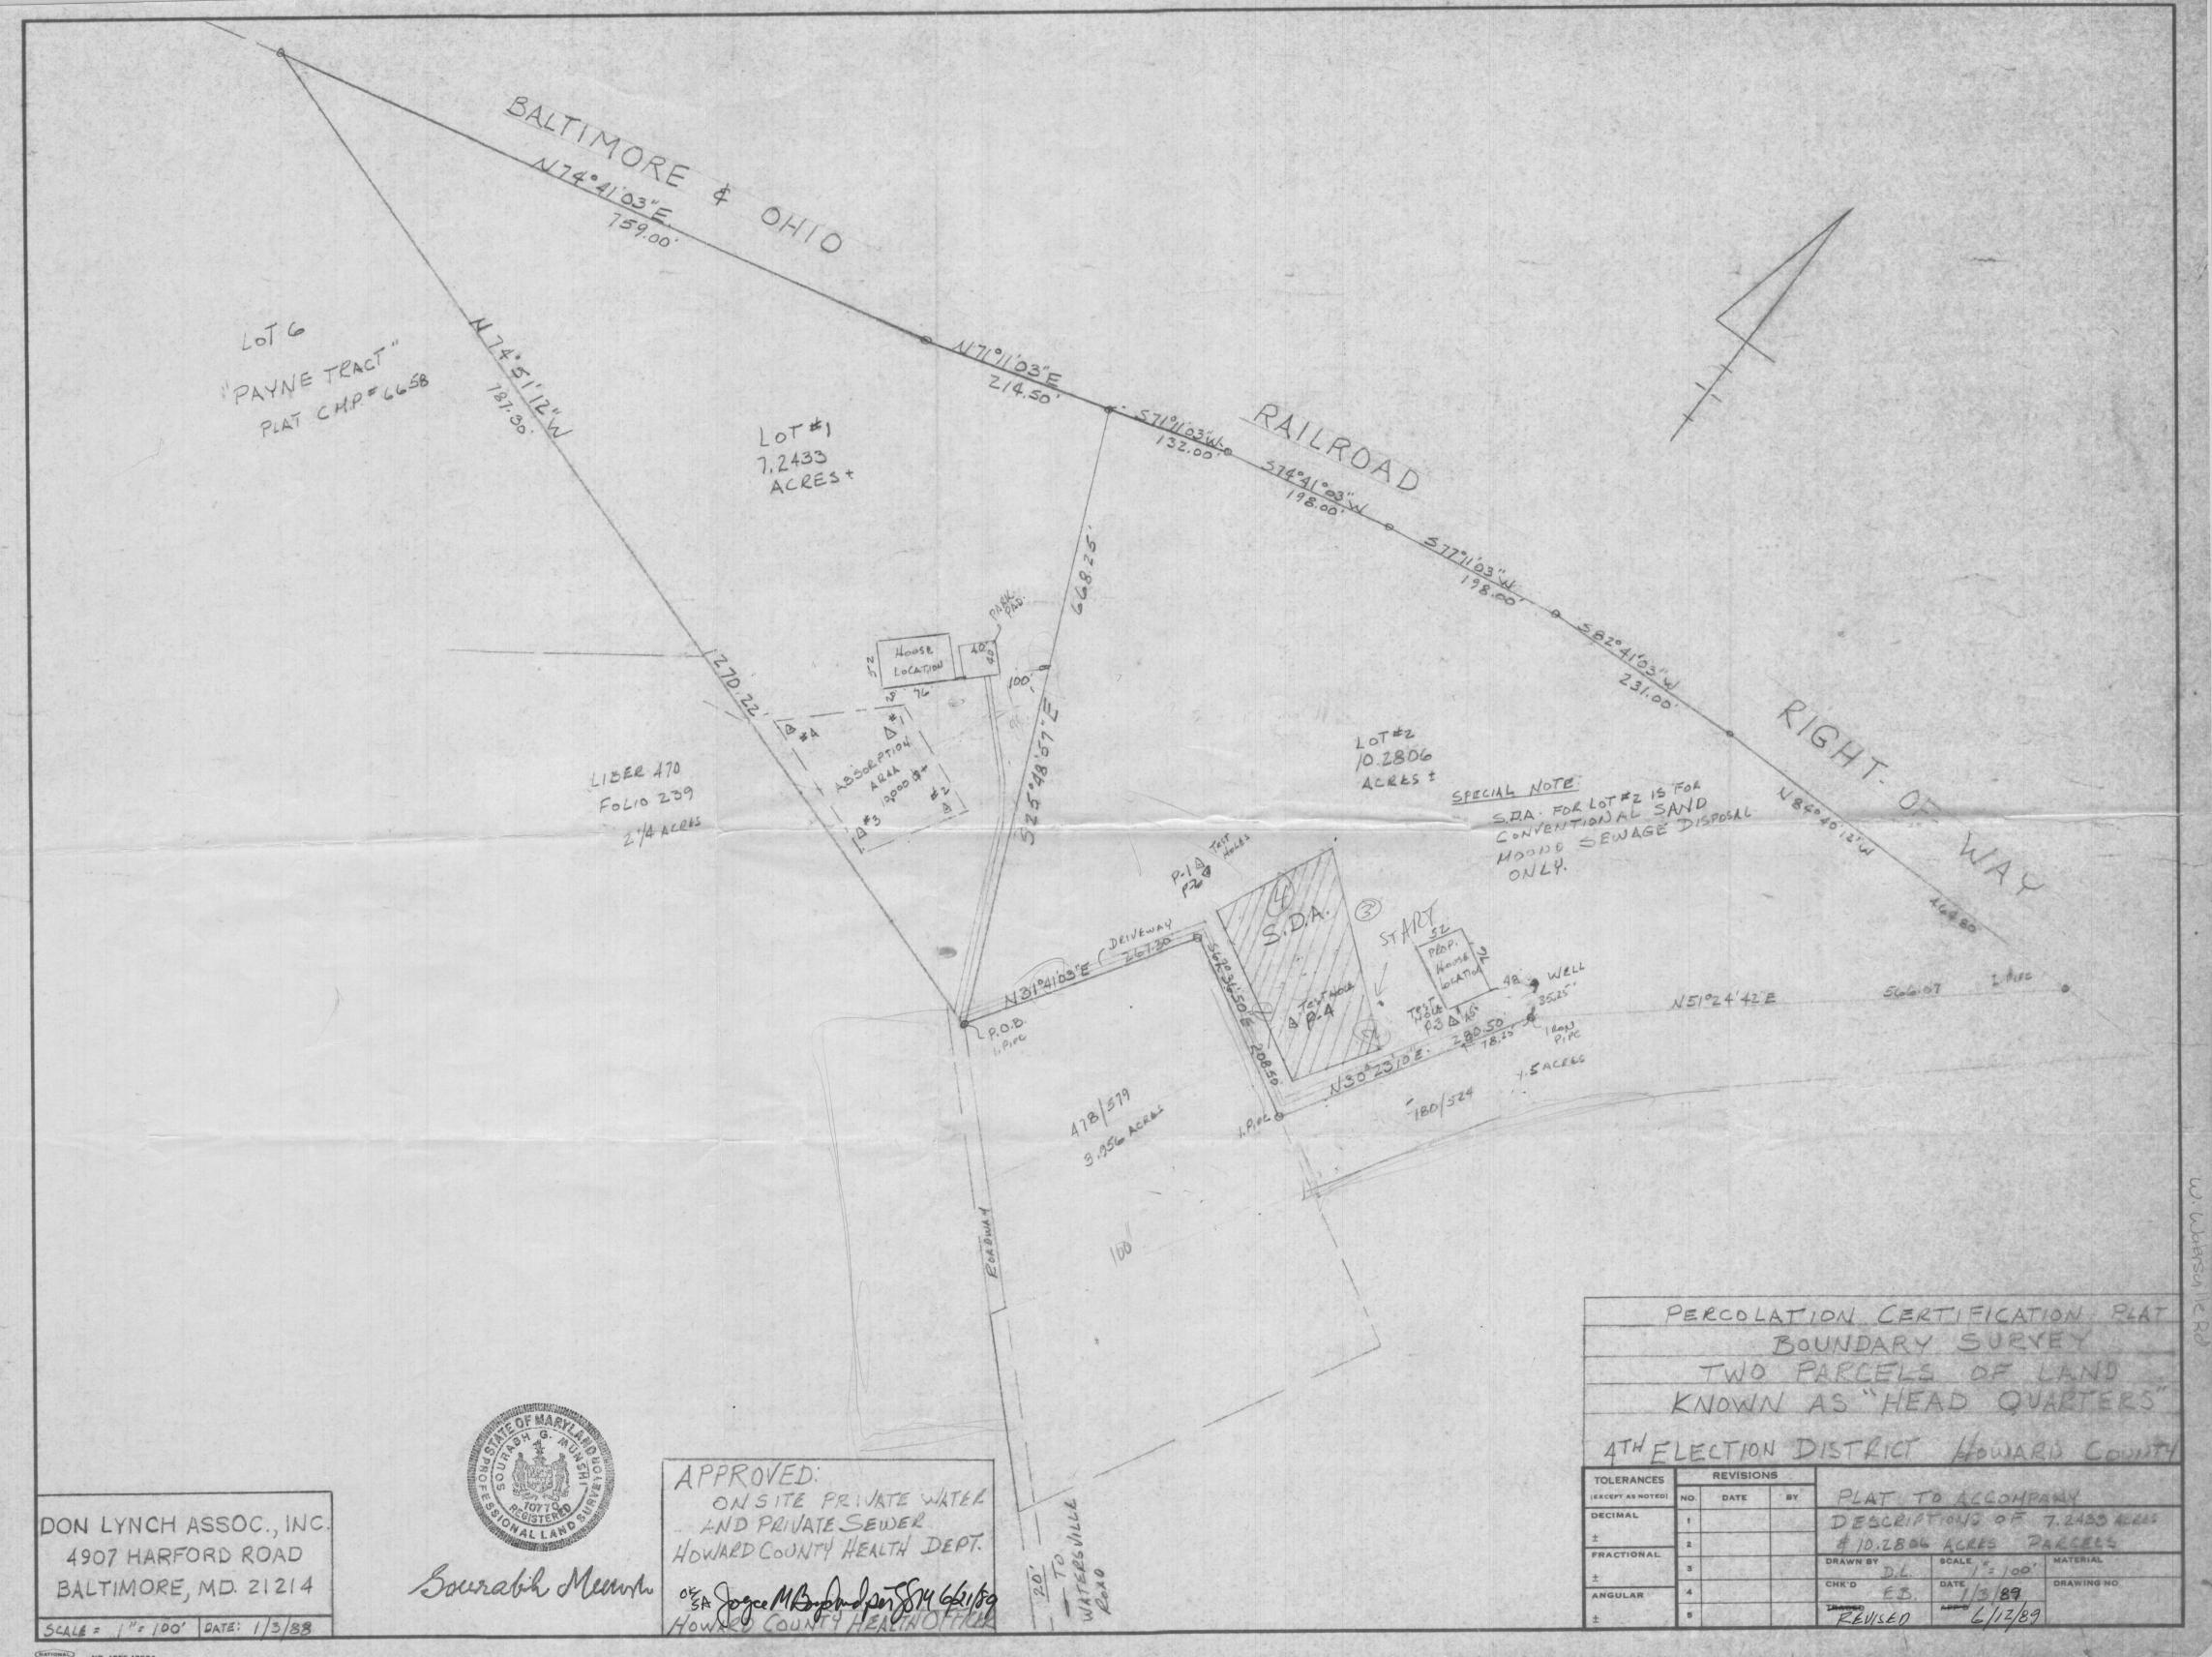

#### Search Result for HOWARD COUNTY

| Tax Exempt:                                                                                                                                                                              |                                         | Special T                                                                  | ax Recaptur                                                                                                                      | ·e:             |                                                             |                       |
|------------------------------------------------------------------------------------------------------------------------------------------------------------------------------------------|-----------------------------------------|----------------------------------------------------------------------------|----------------------------------------------------------------------------------------------------------------------------------|-----------------|-------------------------------------------------------------|-----------------------|
| Exempt Class:                                                                                                                                                                            |                                         | NONE                                                                       | ·                                                                                                                                |                 |                                                             |                       |
| Account Identifier:                                                                                                                                                                      | District - 04 A                         | ccount Num                                                                 | i <b>ber -</b> 328353                                                                                                            | 3               |                                                             |                       |
|                                                                                                                                                                                          |                                         | Owner In                                                                   | iformation                                                                                                                       |                 |                                                             |                       |
| Owner Name:                                                                                                                                                                              | TWO DOGS LI<br>C/O HERBERT<br>III       |                                                                            | Use:<br>PER Princ                                                                                                                | ipal Residence  | RESIDEN<br>NO                                               | TIAL                  |
| Mailing Address:                                                                                                                                                                         | 901 DULANEY<br>STE 502<br>TOWSON MD     |                                                                            |                                                                                                                                  |                 | /15543/ 00                                                  | 0001                  |
|                                                                                                                                                                                          |                                         |                                                                            | cture Informa                                                                                                                    | tion            |                                                             |                       |
| Premises Address:                                                                                                                                                                        | 622 WATERS\<br>MT AIRY 2177             |                                                                            | Lega                                                                                                                             | I Description:  | 10.231 AC<br>622 WATE<br>.7 MI N O                          | ERSVILLE RD           |
| Map: Grid: Parcel                                                                                                                                                                        | : Sub Sub<br>District:                  | odivision:                                                                 | Section:                                                                                                                         | Block: Lot:     | Assessmen<br>Year:<br>2017                                  | t Plat<br>No:<br>Plat |
|                                                                                                                                                                                          |                                         |                                                                            |                                                                                                                                  |                 |                                                             | Ref:                  |
| Special Tax Areas:                                                                                                                                                                       |                                         | A                                                                          | own:<br>d Valorem:<br>ax Class:                                                                                                  |                 | NONE<br>100                                                 | Ē                     |
| Primary Structure<br>Built                                                                                                                                                               | Above Grade Livin<br>Area               | g Fini<br>Are                                                              | ished Basem<br>a                                                                                                                 | Area            | -                                                           | County<br>Use         |
|                                                                                                                                                                                          |                                         |                                                                            |                                                                                                                                  | 10.2            | 300 AC                                                      |                       |
| Stories Basement                                                                                                                                                                         | Type Exter                              | ior Full                                                                   | /Half Bath                                                                                                                       | Garage          | Last Major R                                                | enovation             |
|                                                                                                                                                                                          |                                         | Value Int                                                                  | formation                                                                                                                        |                 |                                                             |                       |
|                                                                                                                                                                                          | Base Value                              | Va                                                                         | lue                                                                                                                              | Phase-in        | Assessments                                                 |                       |
|                                                                                                                                                                                          |                                         |                                                                            | of<br>/01/2017                                                                                                                   | As of 07/01/201 | As 07/                                                      | of<br>01/2019         |
| Land:                                                                                                                                                                                    | 296,600                                 |                                                                            | 6,900                                                                                                                            | 07701720        | 10 077                                                      | 01/2019               |
| Improvements                                                                                                                                                                             | 0                                       |                                                                            | 0,000                                                                                                                            |                 |                                                             |                       |
|                                                                                                                                                                                          | ū                                       | 0                                                                          |                                                                                                                                  |                 | 306                                                         | 5,900                 |
| Total:                                                                                                                                                                                   | 296.600                                 | 30                                                                         | 306,900                                                                                                                          |                 |                                                             | ,                     |
| Total:<br>Preferential Land:                                                                                                                                                             | 296,600<br>0                            | 30                                                                         | 6,900                                                                                                                            | 303,467         | 0                                                           |                       |
|                                                                                                                                                                                          |                                         |                                                                            | nformation                                                                                                                       | 303,467         |                                                             |                       |
|                                                                                                                                                                                          | 0<br>DPHER                              | Transfer II                                                                | nformation                                                                                                                       | 303,467         |                                                             | 392                   |
| Preferential Land: Seller: TOLER CHRISTO                                                                                                                                                 | OPHER<br>GTH OTHER                      | Transfer III  Date: 04/1  Deed1: /1  Date: 12/1                            | nformation<br>15/2014<br>5543/ 00001                                                                                             |                 | 0<br><b>Price:</b> \$14,8                                   | 392                   |
| Preferential Land:  Seller: TOLER CHRISTO Type: NON-ARMS LENG Seller: LWIN MIN                                                                                                           | OPHER<br>BTH OTHER<br>BTH OTHER         | Transfer III  Date: 04/1  Deed1: /1  Date: 12/1                            | nformation<br>15/2014<br>5543/ 00001<br>14/2004<br>8847/ 00536                                                                   |                 | Price: \$14,8<br>Deed2:<br>Price: \$0                       |                       |
| Seller: TOLER CHRISTO<br>Type: NON-ARMS LENG<br>Seller: LWIN MIN<br>Type: NON-ARMS LENG                                                                                                  | OPHER<br>GTH OTHER<br>GTH OTHER<br>S M  | Transfer li Date: 04/1 Deed1: /1 Date: 12/1 Deed1: /0 Date: 04/2           | nformation<br>15/2014<br>5543/ 00001<br>14/2004<br>8847/ 00536                                                                   |                 | Price: \$14,8 Deed2: Price: \$0 Deed2:                      |                       |
| Seller: TOLER CHRISTO<br>Type: NON-ARMS LENG<br>Seller: LWIN MIN<br>Type: NON-ARMS LENG<br>Seller: O NEILL THOMA<br>Type: ARMS LENGTH V                                                  | OPHER ETH OTHER ETH OTHER S M CACANT    | Transfer la Date: 04/1 Deed1: /1 Date: 12/1 Deed1: /0 Date: 04/2 Deed1: /0 | nformation<br>15/2014<br>5543/ 00001<br>14/2004<br>8847/ 00536<br>27/1994<br>3232/ 00589<br>Information                          |                 | Price: \$14,8 Deed2: Price: \$0 Deed2: Price: \$90,0 Deed2: | 000                   |
| Preferential Land:  Seller: TOLER CHRISTO Type: NON-ARMS LENG Seller: LWIN MIN Type: NON-ARMS LENG Seller: O NEILL THOMA Type: ARMS LENGTH V                                             | OPHER<br>GTH OTHER<br>GTH OTHER<br>S M  | Transfer la Date: 04/1 Deed1: /1 Date: 12/1 Deed1: /0 Date: 04/2 Deed1: /0 | nformation<br>15/2014<br>5543/ 00001<br>14/2004<br>8847/ 00536<br>27/1994<br>3232/ 00589<br>Information                          |                 | Price: \$14,8 Deed2: Price: \$0 Deed2: Price: \$90,0        | 000                   |
| Preferential Land:  Seller: TOLER CHRISTO Type: NON-ARMS LENG Seller: LWIN MIN Type: NON-ARMS LENG Seller: O NEILL THOMA Type: ARMS LENGTH V  Partial Exempt Assessments: County:        | OPHER ETH OTHER ETH OTHER S M CACANT    | Transfer la Date: 04/1 Deed1: /1 Date: 12/1 Deed1: /0 Date: 04/2 Deed1: /0 | nformation<br>15/2014<br>5543/ 00001<br>14/2004<br>8847/ 00536<br>27/1994<br>3232/ 00589<br>Information                          |                 | Price: \$14,8 Deed2: Price: \$0 Deed2: Price: \$90,0 Deed2: | 000                   |
| Preferential Land:  Seller: TOLER CHRISTO Type: NON-ARMS LENG Seller: LWIN MIN Type: NON-ARMS LENG Seller: O NEILL THOMA Type: ARMS LENGTH V  Partial Exempt Assessments: County: State: | OPHER ETH OTHER S M ACANT Class 000 000 | Transfer la Date: 04/1 Deed1: /1 Date: 12/1 Deed1: /0 Date: 04/2 Deed1: /0 | nformation<br>15/2014<br>5543/ 00001<br>14/2004<br>8847/ 00536<br>27/1994<br>3232/ 00589<br>Information<br>07/01<br>0.00<br>0.00 | /2018           | Price: \$14,8 Deed2: Price: \$0 Deed2: Price: \$90,0 Deed2: | 000                   |
| Seller: TOLER CHRISTO<br>Type: NON-ARMS LENG<br>Seller: LWIN MIN<br>Type: NON-ARMS LENG<br>Seller: O NEILL THOMA                                                                         | OPHER ETH OTHER S M ACANT Class 000     | Transfer la Date: 04/1 Deed1: /1 Date: 12/1 Deed1: /0 Date: 04/2 Deed1: /0 | nformation<br>15/2014<br>5543/ 00001<br>14/2004<br>8847/ 00536<br>27/1994<br>3232/ 00589<br>Information<br>07/01                 | /2018           | Price: \$14,8 Deed2: Price: \$0 Deed2: Price: \$90,0 Deed2: | 000                   |

| TO: THE COUNTY HEALTH OFFICER ELLICOTT CITY, MARYLAND |                                      |                                         |                   |
|-------------------------------------------------------|--------------------------------------|-----------------------------------------|-------------------|
| I, HEREBY, APPLY FOR THE NECESSARY TEST IN ORDER      | TO CONSTRUCT (OR RECONSTRUCT) A SEWA | AGE DISPOSAL SYSTEM.                    |                   |
| Basi D. Sollers                                       | . ot al                              |                                         |                   |
| PROFERITORIES                                         |                                      |                                         |                   |
| ADDRESS 934 E. IAKE ave                               |                                      | PHONE                                   |                   |
| PROSPECTIVE BUYER THOWAS M ON                         | veill (contact)                      |                                         |                   |
| PROSPECTIVE GOTE.                                     | r Elkridge Mo 1122                   | 7 347-3310                              | שוני אוני אוני    |
| ADDRESS 5115 0000                                     | 1 telloring I min visit              | PHONE ON IT DE                          | 0 /410/0          |
| PROPERTY LOCATION:                                    |                                      |                                         |                   |
| SUBDIVISION                                           |                                      | LOT NO. P.7                             |                   |
| ROAD AND DESCRIPTION AFF Old waters                   | sulla pal. Attaly                    | effer Dead David                        | nomenter          |
|                                                       | Allow the Short to                   | CLARCE PARTI (CSRC)                     | propert           |
| at end.                                               | 1                                    |                                         |                   |
| 2                                                     |                                      |                                         |                   |
| TAX MAP                                               |                                      | Marine well                             | land              |
| SIZE OF LOT 10.2 GCres                                |                                      | YPE BLOG UNIMPLY (SINGLE FAMILY DWELLI) | NG OR COMMERCIAL) |
|                                                       |                                      |                                         |                   |
| THE SYSTEM INSTALLED UNDER THIS APPLICATION IS A      | CCEPTABLE ONLY UNTIL PUBLIC FACIL    | LITIES BECOME AVAILABLE I FULLY         | Y UNDERSTAND THE  |
| FEE CONNECTED WITH THE FILING OF THIS PERC TEST       | APPLICATION IS NON-REFUNDABLE UP     | NDER ANY CIRCUMSTANCES. I ALSO          | AGREE TO COMPLY   |
| WITH ALL M.O.S.H.A. REQUIREMENTS IN TESTING THIS      | Mamas M                              | Dhall                                   |                   |
| THE ALCOHOL REGULATION IN TESTING THE                 | \                                    | NATURE OF APPLICANT)                    |                   |
| APPROVED BY                                           | FOR                                  | DATE                                    |                   |
| - 1                                                   |                                      |                                         |                   |
| REJECTED BY                                           | FOR                                  | DATE                                    |                   |
| HOLD PENDING FURTHER TESTS                            |                                      | DATE                                    |                   |
| REASONS FOR REJECTION OR HOLDING 8-15-87-             | UNSATISFACTOR SOIL                   | - Shallow bed Re                        | CP. SAL           |
|                                                       |                                      |                                         |                   |
| 2-24-89 - UNSATIS FACTOM - S                          | TRIION DEPIN IO BED                  | NOCK, RECOMMEND                         | + 7               |
| TESTING for APPROVAL                                  |                                      |                                         |                   |