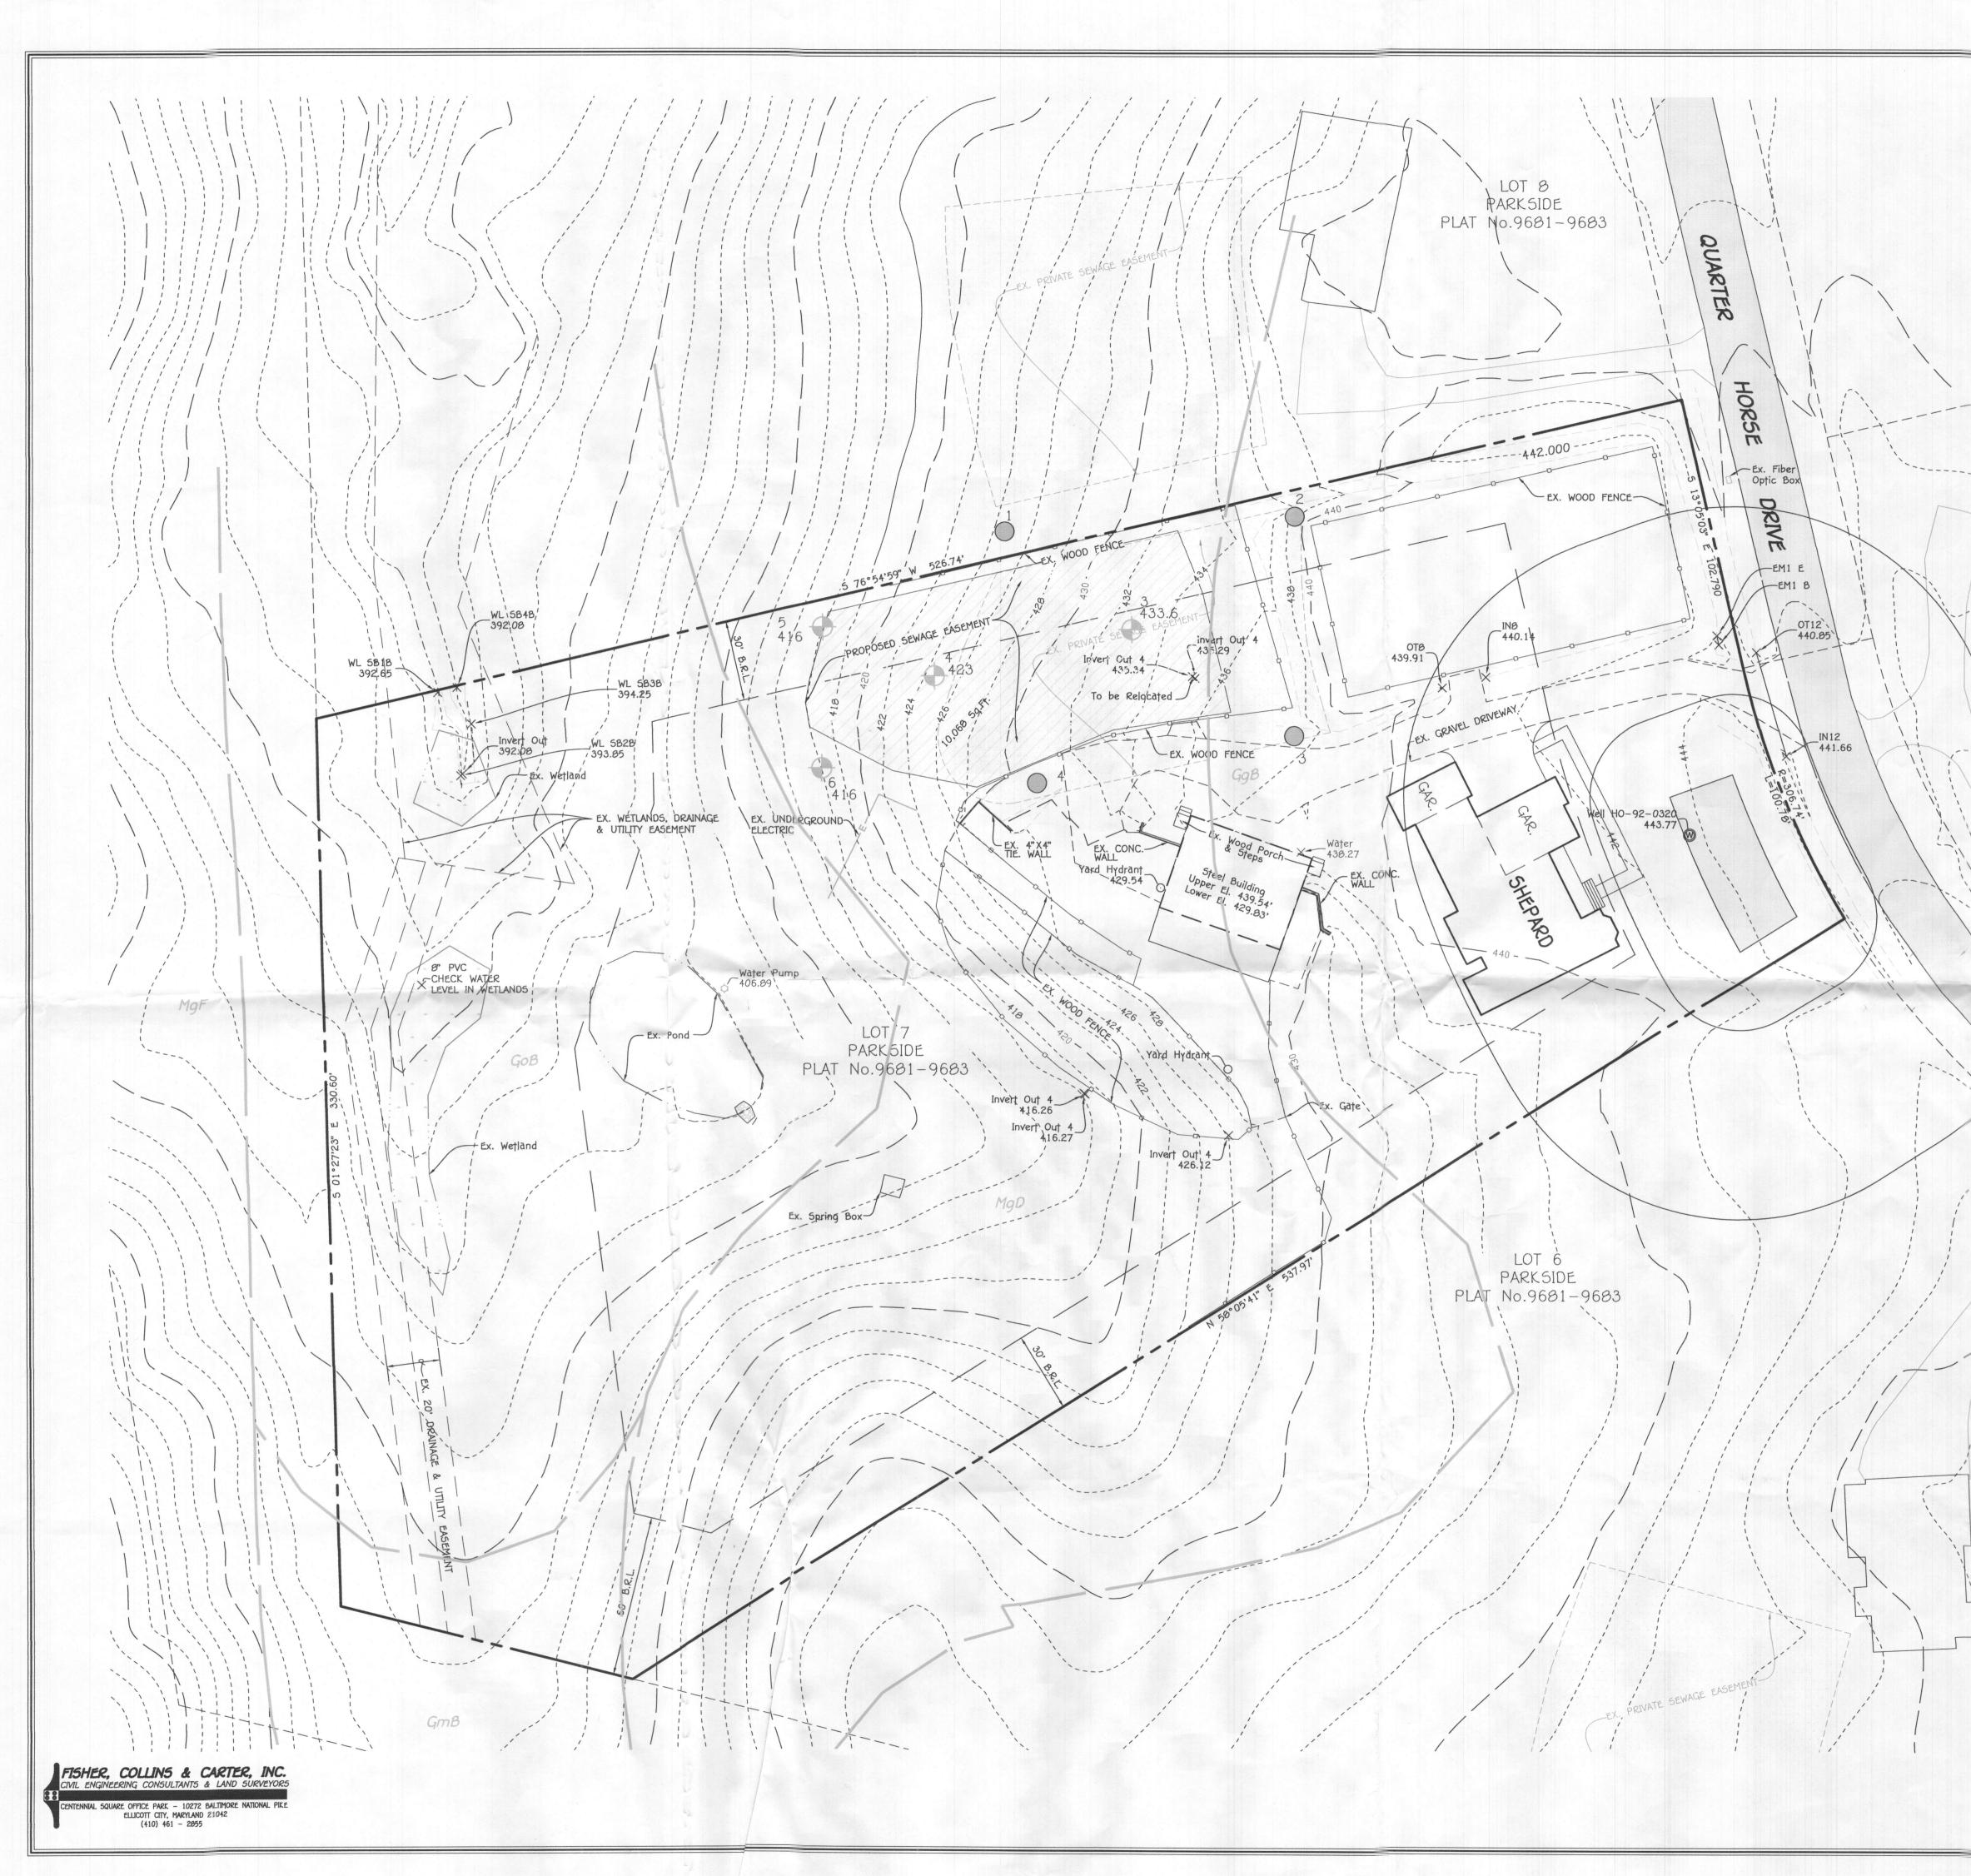

- 1.) Add well field verification note to plan.
- Eliminate any legend symbol not used on plan i.e. existing tree line, proposed well, failed perc, and sloping symbols
- 3.) Apply for a waiver to 5 foot SDA setback to property line or adjust SDA to meet 10 foot setback.
- 4.) Define the purpose of "DN8 PVC".
- 5.) Add yard hydrant in rear of steel building.