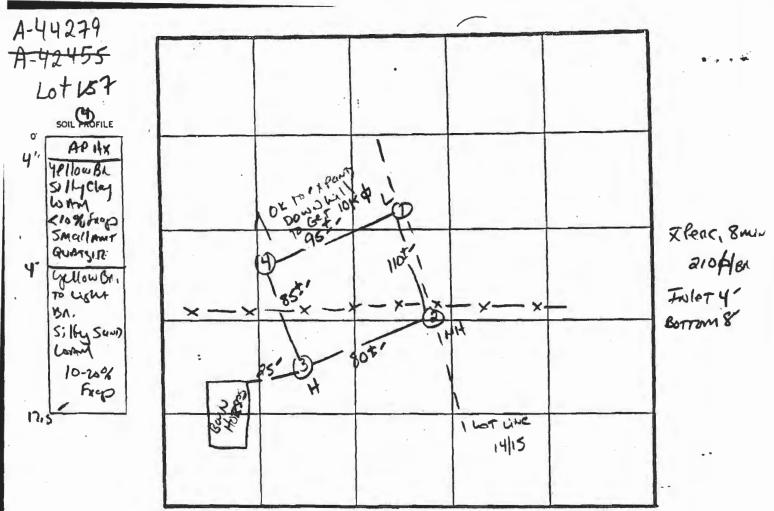

REMARKS HALPS ADDRING TO PLAT + AS STAKIP

TYPE OF SOIL BI and yunne TESTED BY S. Abel

ALSO PRESENT DKOT JOHN P.

EH-12-1079

| APPLICAT                                                                                |                                              |
|-----------------------------------------------------------------------------------------|----------------------------------------------|
|                                                                                         | 44279                                        |
| PERCOLATION TESTING                                                                     | A 42955                                      |
|                                                                                         | Р                                            |
| HOWARD COUNTY HEALTH DEPARTMENT<br>BUREAU OF ENVIRONMENTAL HEALTH                       |                                              |
| P.O. BOX 476 ELLICOTT CITY. MARYLAND 21043<br>TELEPHONE: 461-9933                       | DATE                                         |
|                                                                                         |                                              |
|                                                                                         |                                              |
| TO: THE COUNTY HEALTH OFFICER<br>ELLICOTT CITY, MARYLAND                                |                                              |
| I, HEREBY, APPLY FOR THE NECESSARY TEST IN ORDER TO CONSTRUCT IOR RECONSTRUCT) A SEWAGE | DISPOSAL SYSTEM                              |
| PROPERTY OWNER _ HTELEWIT BEALTING MCGEENE                                              | y. Jr.                                       |
| ADDRESS 1870 Wilstock Cl                                                                | PHONE Hos French Hand Street                 |
| PROSPECTIVE BUYER N/A                                                                   |                                              |
|                                                                                         |                                              |
| ADDRESS                                                                                 | PHONE                                        |
| PROPERTY LOCATION:                                                                      | LOT7                                         |
| SUBDIVISION (Sracciale (Y) perty                                                        | OT NO. 18 PARLIM                             |
| ROAD AND DESCRIPTION Dealstook Ed at the IT M                                           | t                                            |
| (1817 Quarter Horse Rou                                                                 | ad                                           |
| 10: 36                                                                                  |                                              |
| 7.21 t = (1/2)                                                                          | (F)                                          |
| SIZE OF LOT TYPE                                                                        | ISINGLE FAMILY DWELLING OR COMMERCIALI       |
| THE SYSTEM INSTALLED UNDER THIS APPLICATION IS ACCEPTABLE ONLY UNTIL PUBLIC FACILIT     | IES BECOME AVAILABLE. I FULLY UNDERSTAND THE |
| FEE CONNECTED WITH THE FILING OF THIS PERC TEST APPLICATION IS NON-REFUNDABLE UND       |                                              |
| $m_{\rm l}$                                                                             |                                              |
| WITH ALL M.O.S.H.A. REQUIREMENTS IN TESTING THIS LOT.                                   | TURE OF APPLICANT)                           |
| APPROVED BY FOR                                                                         | DATE                                         |
| REJECTED BY FOR                                                                         | DATE                                         |
|                                                                                         | DATE                                         |
| REASONS FOR REJECTION OR HOLDING 5-27.89 Pure Satisfactory- Hold                        |                                              |
| REASONS FOR REJECTION OR HOLDING                                                        | ICDG. PERMIT SIGNEDE                         |
|                                                                                         | AND RETURNED 4/8/98                          |
|                                                                                         | SFD YOUNS                                    |
| THUCIC NOT A                                                                            |                                              |
| THIS IS NOT A                                                                           |                                              |
|                                                                                         |                                              |