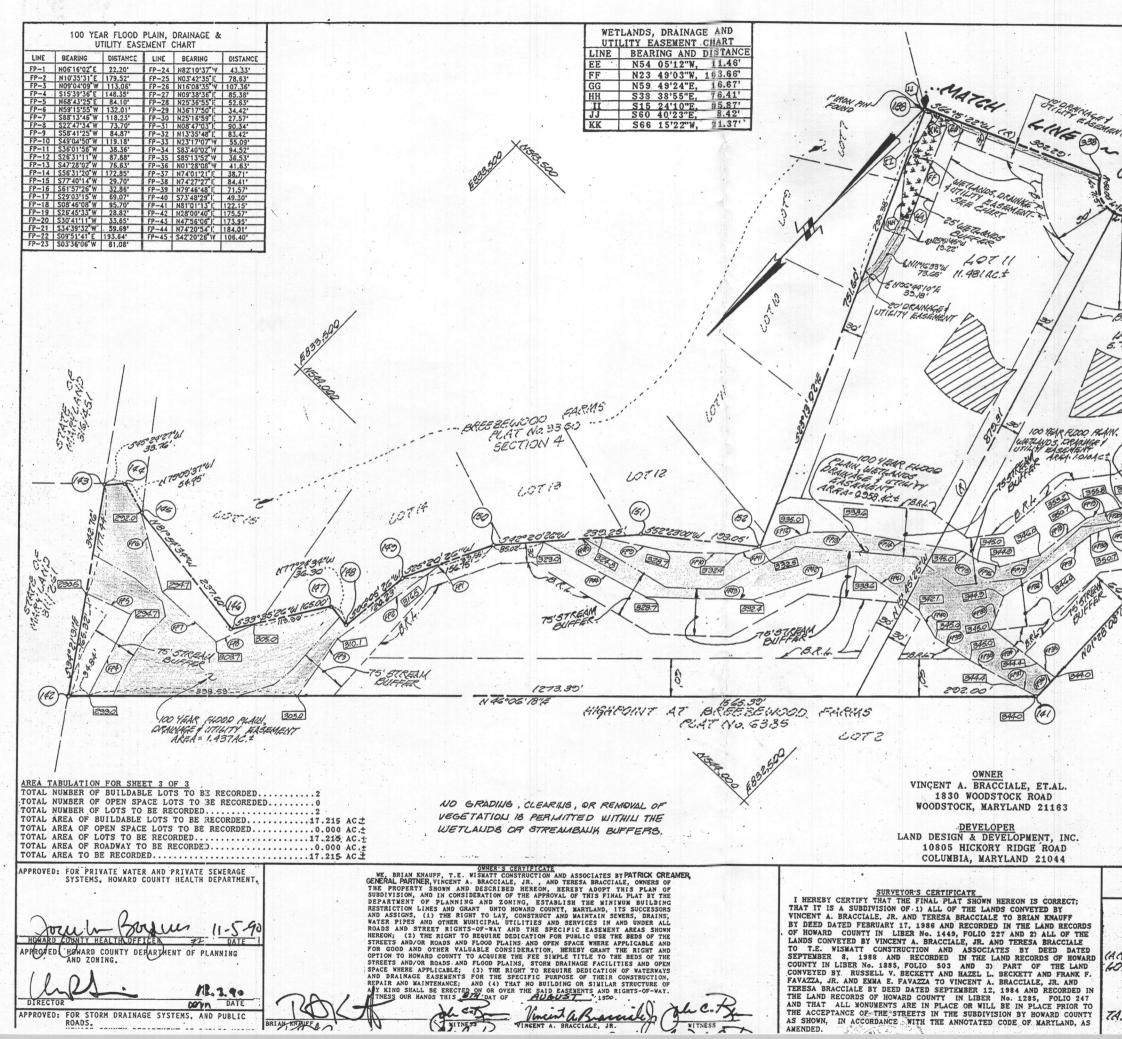

(20) I. PIN WCAR (2. 1. S. A. DG) (2. 1. S. A. DG) FOUND SEE DETAIL "A-A" (No ScillE) m 0 1. PUN WICAP 1. 45, #96) 50000 NSR23200 1000-0683 E. CIN WICON (#333) FORND Z.PIN (32) WICAP P.A.S.#96 58º10'37"E 342.42 (33) 75.38 1 200 40T 16 3.091 AC. 1 1056'47% 3 (34)-3 500-EE83 35,36' BRA 407.17 N541500 3.966 AC.1 ET.E. RAD-409.93' 42"I. BAR 795.00 (279) NO GRADING, CLEARING, OR REMOVAL OF VEGETATION IS PERMITTED WITHIN THE WETLAND OR STREAM BANK BUFFERS. FISHER, COLLINS & CARTER, INC. CIVIL ENGINEERING CONSULTANTS & LAND SURVEYORS SUITE 100, 9171 BALTMORE WATCHAL PIKE ELLICOTT CITY, MARTLAND 2109 (301) 451 - 2835 # 4 11 RECORDED AS PLAT NO. 9692 ON DISC 6.1990 AMONG THE' LAND RECORDS OF HOWARD COUNTY. MD. PARKSIDE 1075 5-17 ARESUBDIVISION OF BRACCIALE PROPERTY 6019 (, 2, 3 AND 4, "HOZS 1, 2 14 (LAT. Nos. 6524, 6525 + 6526) ZONING R TAX MAP 10 PARCEH 36 THIRD ELECTION DISTRICT