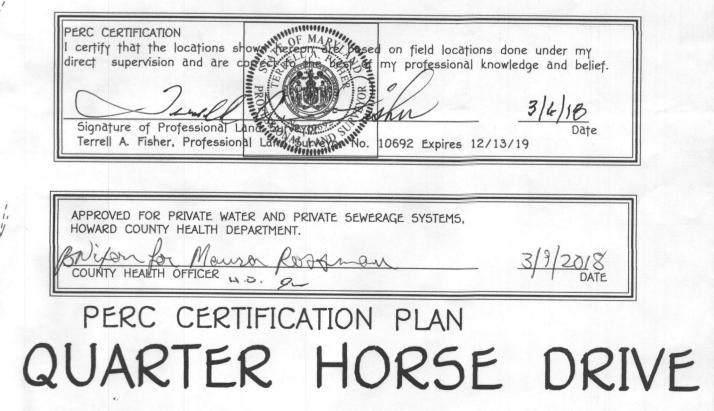

# **Oswald**, Hank

٨

From:Oswald, HankSent:Monday, March 05, 2018 7:48 AMTo:'Tony Fertitta'Subject:Perc Cert Plan Comments\_1817 Quarter Horse Drive

Hi Tony:

Good morning. The following comments pertain to the perc cert plan for 1817 Quarter Horse Drive.

- 1.) Add well field verification note to plan.
- Eliminate any legend symbol not used on plan i.e. existing tree line, proposed well, failed perc, and sloping symbols
- 3.) Apply for a waiver to 5 foot SDA setback to property line or adjust SDA to meet 10 foot setback.
- 4.) Define the purpose of "DN8 PVC".
- 5.) Add yard hydrant in rear of steel building.