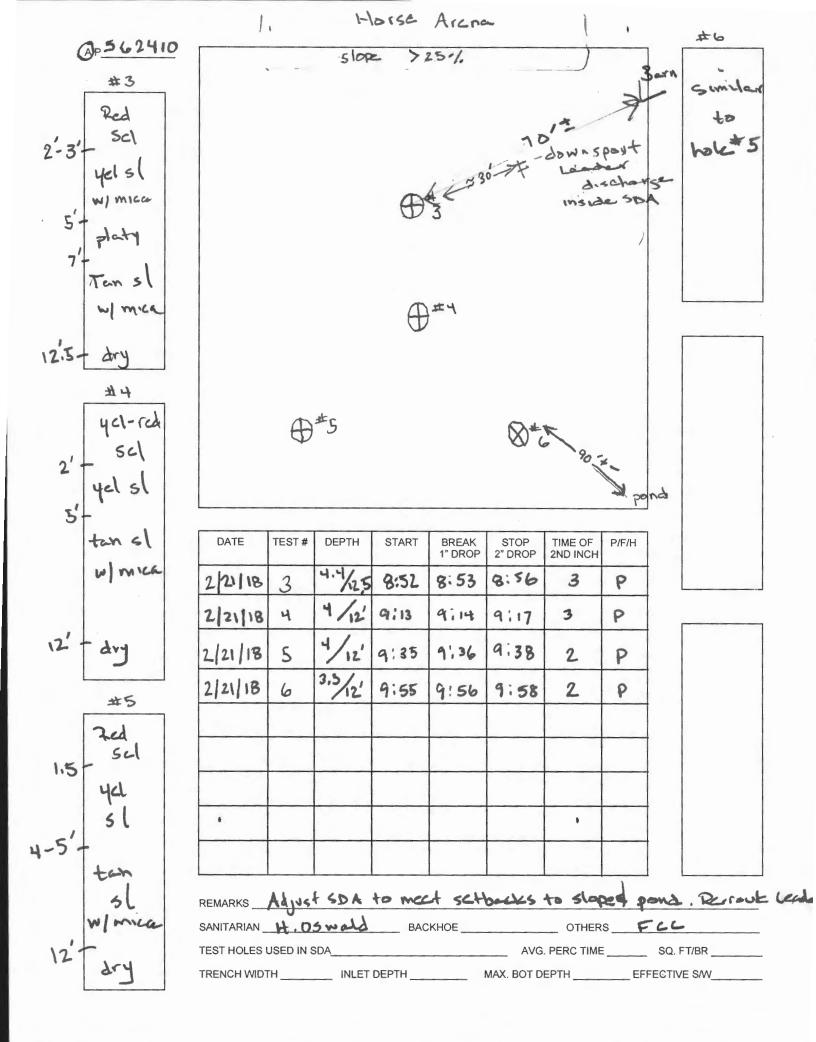

### INDICATE NORTH - NAME ADJOINING ROADWAY AS BASE LINE.

|          |       | PR                                                     | E-WET                                                                                                                                                                                | TES                                                                                                                                                                                                                                                                                                   | F + 1" DROP                                                                                                                                                                                                                                                                                                                                                                                                                    |                                                                                                                                                                                                                                                                                                                                                              |
|----------|-------|--------------------------------------------------------|--------------------------------------------------------------------------------------------------------------------------------------------------------------------------------------|-------------------------------------------------------------------------------------------------------------------------------------------------------------------------------------------------------------------------------------------------------------------------------------------------------|--------------------------------------------------------------------------------------------------------------------------------------------------------------------------------------------------------------------------------------------------------------------------------------------------------------------------------------------------------------------------------------------------------------------------------|--------------------------------------------------------------------------------------------------------------------------------------------------------------------------------------------------------------------------------------------------------------------------------------------------------------------------------------------------------------|
| TEST NO. | -     | START                                                  | STOP                                                                                                                                                                                 | START                                                                                                                                                                                                                                                                                                 | STOP                                                                                                                                                                                                                                                                                                                                                                                                                           | TIME                                                                                                                                                                                                                                                                                                                                                         |
| 15       |       |                                                        | 11:44                                                                                                                                                                                | 11:44                                                                                                                                                                                                                                                                                                 | 11:59                                                                                                                                                                                                                                                                                                                                                                                                                          | ISMIN                                                                                                                                                                                                                                                                                                                                                        |
| 35       | 4.0   | 11:52                                                  | 11:59                                                                                                                                                                                | 11:59                                                                                                                                                                                                                                                                                                 | 12:11                                                                                                                                                                                                                                                                                                                                                                                                                          | 12MIN<br>3MIN                                                                                                                                                                                                                                                                                                                                                |
| 2 V      | 12.0  | Similar.                                               | pratil                                                                                                                                                                               |                                                                                                                                                                                                                                                                                                       |                                                                                                                                                                                                                                                                                                                                                                                                                                |                                                                                                                                                                                                                                                                                                                                                              |
| 3V       | 12.0' |                                                        | Protil.                                                                                                                                                                              |                                                                                                                                                                                                                                                                                                       |                                                                                                                                                                                                                                                                                                                                                                                                                                |                                                                                                                                                                                                                                                                                                                                                              |
| 4 V      | 12,5  | 11:44<br>ASPADfile                                     | 11:45                                                                                                                                                                                | 11:45                                                                                                                                                                                                                                                                                                 | 11:47                                                                                                                                                                                                                                                                                                                                                                                                                          | 2 44m                                                                                                                                                                                                                                                                                                                                                        |
|          |       |                                                        |                                                                                                                                                                                      |                                                                                                                                                                                                                                                                                                       |                                                                                                                                                                                                                                                                                                                                                                                                                                |                                                                                                                                                                                                                                                                                                                                                              |
|          |       |                                                        |                                                                                                                                                                                      |                                                                                                                                                                                                                                                                                                       |                                                                                                                                                                                                                                                                                                                                                                                                                                |                                                                                                                                                                                                                                                                                                                                                              |
|          |       |                                                        |                                                                                                                                                                                      |                                                                                                                                                                                                                                                                                                       |                                                                                                                                                                                                                                                                                                                                                                                                                                |                                                                                                                                                                                                                                                                                                                                                              |
|          |       |                                                        |                                                                                                                                                                                      |                                                                                                                                                                                                                                                                                                       |                                                                                                                                                                                                                                                                                                                                                                                                                                |                                                                                                                                                                                                                                                                                                                                                              |
|          | 25    | $ \begin{array}{c ccccccccccccccccccccccccccccccccccc$ | TEST NO.     DEPTH.     START       1 S     4.0"     11.40       1 V     12.0"     Similar       2 M     7.5     11.52       2 V     12.0     Similar       3 V     12.0     Similar | 1     5     4.0-     11:40     11:44       1     V     12.0'     Similar     40       2     4.0     11:52     11:52     11:57       2     M     7.5     11:52     11:53       2     V     12.0     Similar to pratile       3     V     12.0'     Similar to pratile       .1     5     41-     11:44 | TEST NO.     DEPTH.     START     STOP     START       IS     4.0"     11:40     11:44     11:44       V     12.0"     Similar     10 profile.       S     4.0     11:52     11:59       Q     M     7.5     11:52       Q     V     12.0     Similar       Q     M     7.5     11:52       Q     V     12.0     Similar       Q     N     7.5     11:52       Q     V     12.0     Similar       Q     V     12.0     Similar | TEST NO.     DEPTH.     START     STOP     START     STOP       IS     4.0°     11:40     11:44     11:44     11:59       V     12.0'     Similar     10.01/182     11:59     11:59       QM     7.5     11:52     11:53     11:53     11:53       QV     12.0     Similar to profile     11:53     11:53       QV     12.0     Similar to profile     11:53 |

REMARKS HALPS ADDRING TO PLAT + AS STAKIP

TYPE OF SOIL BI and yunne TESTED BY S. Abel

ALSO PRESENT DKOT JOHN P.

EH-12-1079

| APPLICAT                                                                                |                                              |
|-----------------------------------------------------------------------------------------|----------------------------------------------|
|                                                                                         | 44279                                        |
| PERCOLATION TESTING                                                                     | A 42955                                      |
|                                                                                         | Р                                            |
| HOWARD COUNTY HEALTH DEPARTMENT<br>BUREAU OF ENVIRONMENTAL HEALTH                       |                                              |
| P.O. BOX 476 ELLICOTT CITY. MARYLAND 21043<br>TELEPHONE: 461-9933                       | DATE                                         |
|                                                                                         |                                              |
|                                                                                         |                                              |
| TO: THE COUNTY HEALTH OFFICER<br>ELLICOTT CITY, MARYLAND                                |                                              |
| I, HEREBY, APPLY FOR THE NECESSARY TEST IN ORDER TO CONSTRUCT IOR RECONSTRUCT) A SEWAGE | DISPOSAL SYSTEM                              |
| PROPERTY OWNER _ HTELEWIT BEALTING MCGEENE                                              | y. Jr.                                       |
| ADDRESS 1870 Wilstock Cl                                                                | PHONE Hos French Hand Street                 |
| PROSPECTIVE BUYER N/A                                                                   |                                              |
|                                                                                         |                                              |
| ADDRESS                                                                                 | PHONE                                        |
| PROPERTY LOCATION:                                                                      | LOT7                                         |
| SUBDIVISION (Sracciale (Y) perty                                                        | OT NO. 18 PARLIM                             |
| ROAD AND DESCRIPTION Dealstook Ed at the IT M                                           | t                                            |
| (1817 Quarter Horse Rou                                                                 | ad                                           |
| 10: 36                                                                                  |                                              |
| 7.21 t = (1/2)                                                                          | (F)                                          |
| SIZE OF LOT TYPE                                                                        | ISINGLE FAMILY DWELLING OR COMMERCIALI       |
| THE SYSTEM INSTALLED UNDER THIS APPLICATION IS ACCEPTABLE ONLY UNTIL PUBLIC FACILIT     | IES BECOME AVAILABLE. I FULLY UNDERSTAND THE |
| FEE CONNECTED WITH THE FILING OF THIS PERC TEST APPLICATION IS NON-REFUNDABLE UND       |                                              |
| $m_{\rm l}$                                                                             |                                              |
| WITH ALL M.O.S.H.A. REQUIREMENTS IN TESTING THIS LOT.                                   | TURE OF APPLICANT)                           |
| APPROVED BY FOR                                                                         | DATE                                         |
| REJECTED BY FOR                                                                         | DATE                                         |
|                                                                                         | DATE                                         |
| REASONS FOR REJECTION OR HOLDING 5-27.89 Pure Satisfactory- Hold                        |                                              |
| REASONS FOR REJECTION OR HOLDING                                                        | ICDG. PERMIT SIGNEDE                         |
|                                                                                         | AND RETURNED 4/8/98                          |
|                                                                                         | SFD YOUNS                                    |
| THUCIC NOT A                                                                            |                                              |
| THIS IS NOT A                                                                           |                                              |
|                                                                                         |                                              |