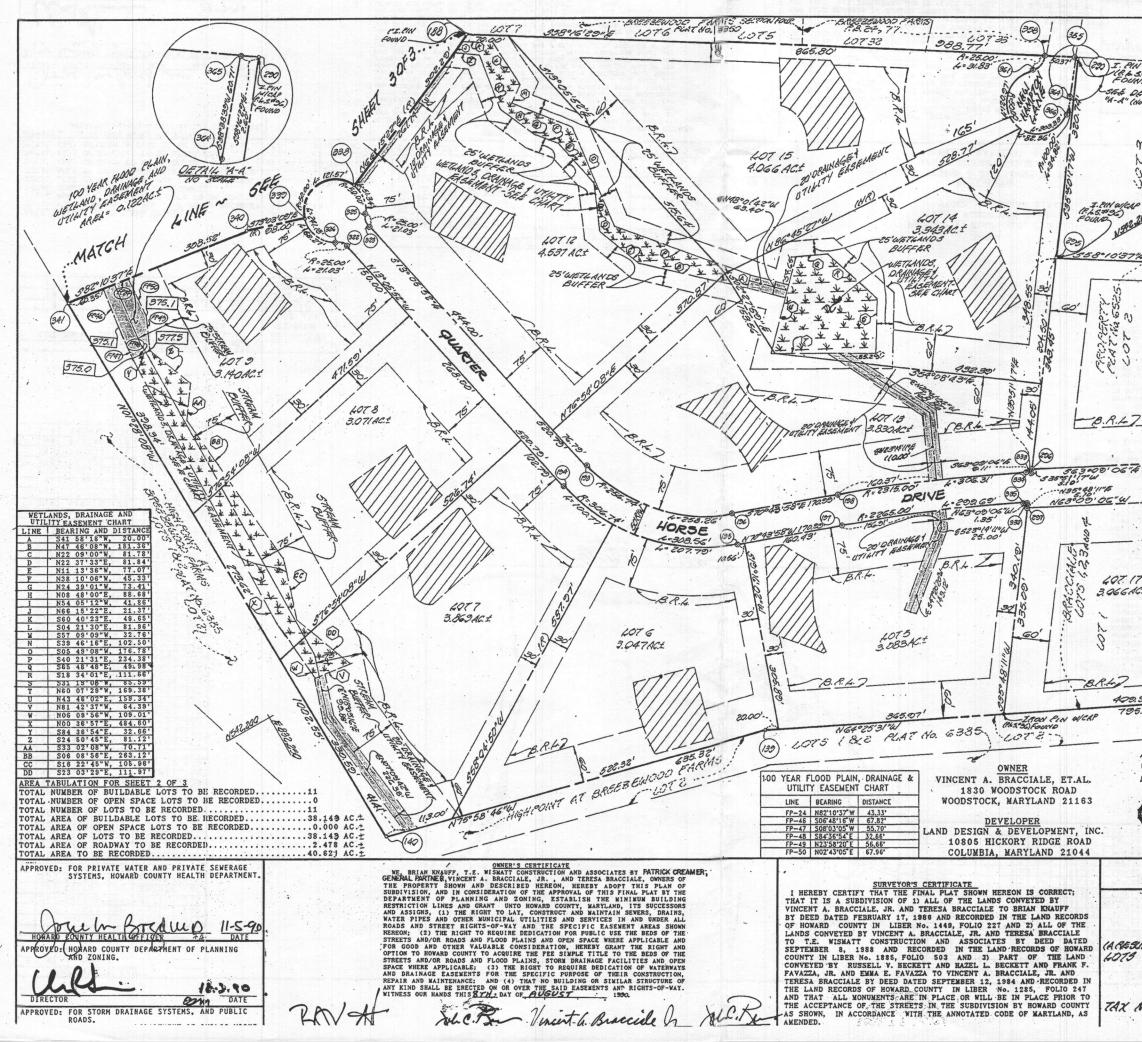

(20) I. PIN WCAR (2. 1. S. A. DG) (2. 1. S. A. DG) FOUND SEE DETAIL "A-A" (No ScillE) m 0 1. PUN WICAP 1. 45, #96) 50000 NSR23200 1000-0683 E. CIN WICON (#333) FORND Z.PIN (32) WICAP P.A.S.#96 58º10'37"E 342.42 (33) 75.38 1 200 40T 16 3.091 AC. 1 1056'47% 3 (34)-3 500-EE83 35,36' BRA 407.17 N541500 3.966 AC.1 ET.E. RAD-409.93' 42"I. BAR 795.00 (279) NO GRADING, CLEARING, OR REMOVAL OF VEGETATION IS PERMITTED WITHIN THE WETLAND OR STREAM BANK BUFFERS. FISHER, COLLINS & CARTER, INC. CIVIL ENGINEERING CONSULTANTS & LAND SURVEYORS SUITE 100, 9171 BALTMORE WATCHAL PIKE ELLICOTT CITY, MARTLAND 2109 (301) 451 - 2835 # 4 11 RECORDED AS PLAT NO. 9692 ON DISC 6.1990 AMONG THE' LAND RECORDS OF HOWARD COUNTY. MD. PARKSIDE 1075 5-17 ARESUBDIVISION OF BRACCIALE PROPERTY 6019 (, 2, 3 AND 4, "HOZS 1, 2 14 (LAT. Nos. 6524, 6525 + 6526) ZONING R TAX MAP 10 PARCEH 36 THIRD ELECTION DISTRICT