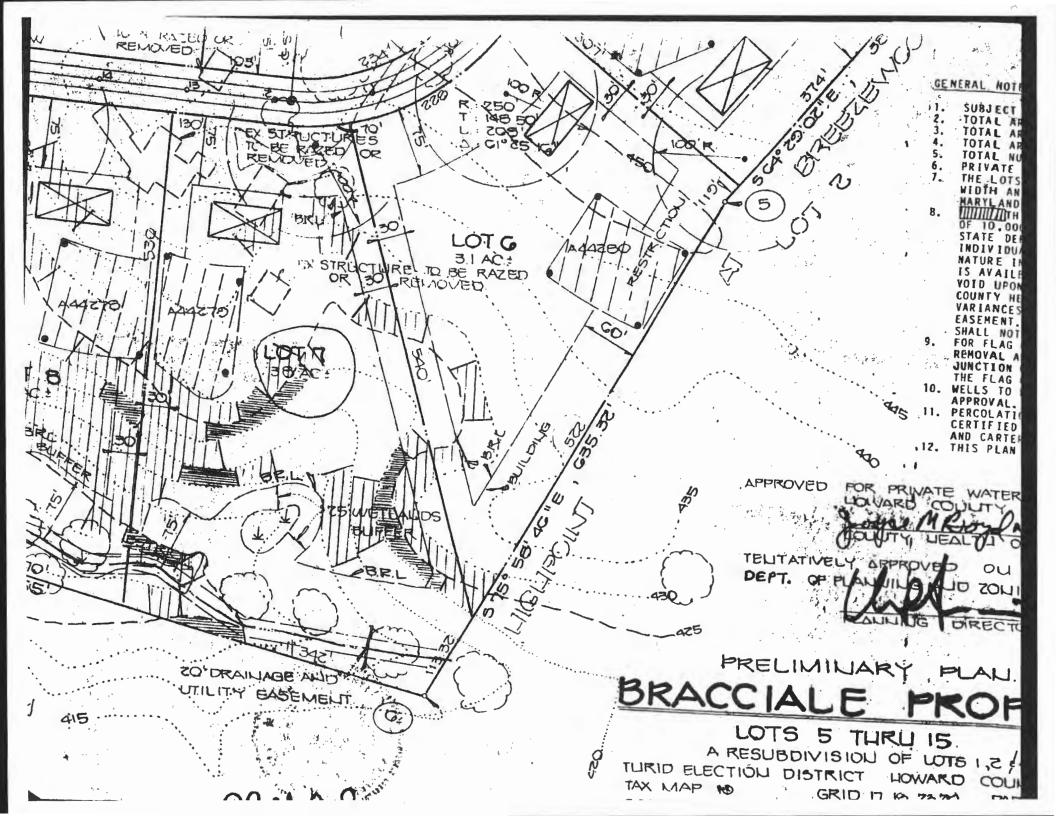

(20) I. PIN WCAR (2. 1. S. A. DG) (2. 1. S. A. DG) FOUND SEE DETAIL "A-A" (No ScillE) m 0 1. PUN WICAP 1. 45, #96) 50000 NSR23200 1000-0683 E. CIN WICON (#333) FORND Z.PIN (32) WICAP P.A.S.#96 58º10'37"E 342.42 (33) 75.38 1 200 40T 16 3.091 AC. 1 1056'47% 3 (34)-3 500-EE83 35,36' BRA 407.17 N541500 3.966 AC.1 ET.E. RAD-409.93' 42"I. BAR 795.00 (279) NO GRADING, CLEARING, OR REMOVAL OF VEGETATION IS PERMITTED WITHIN THE WETLAND OR STREAM BANK BUFFERS. FISHER, COLLINS & CARTER, INC. CIVIL ENGINEERING CONSULTANTS & LAND SURVEYORS SUITE 100, 9171 BALTMORE WATCHAL PIKE ELLICOTT CITY, MARTLAND 2109 (301) 451 - 2835 # 4 11 RECORDED AS PLAT NO. 9692 ON DISC 6.1990 AMONG THE' LAND RECORDS OF HOWARD COUNTY. MD. PARKSIDE 1075 5-17 ARESUBDIVISION OF BRACCIALE PROPERTY 6019 (, 2, 3 AND 4, "HOZS 1, 2 14 (LAT. Nos. 6524, 6525 + 6526) ZONING R TAX MAP 10 PARCEH 36 THIRD ELECTION DISTRICT