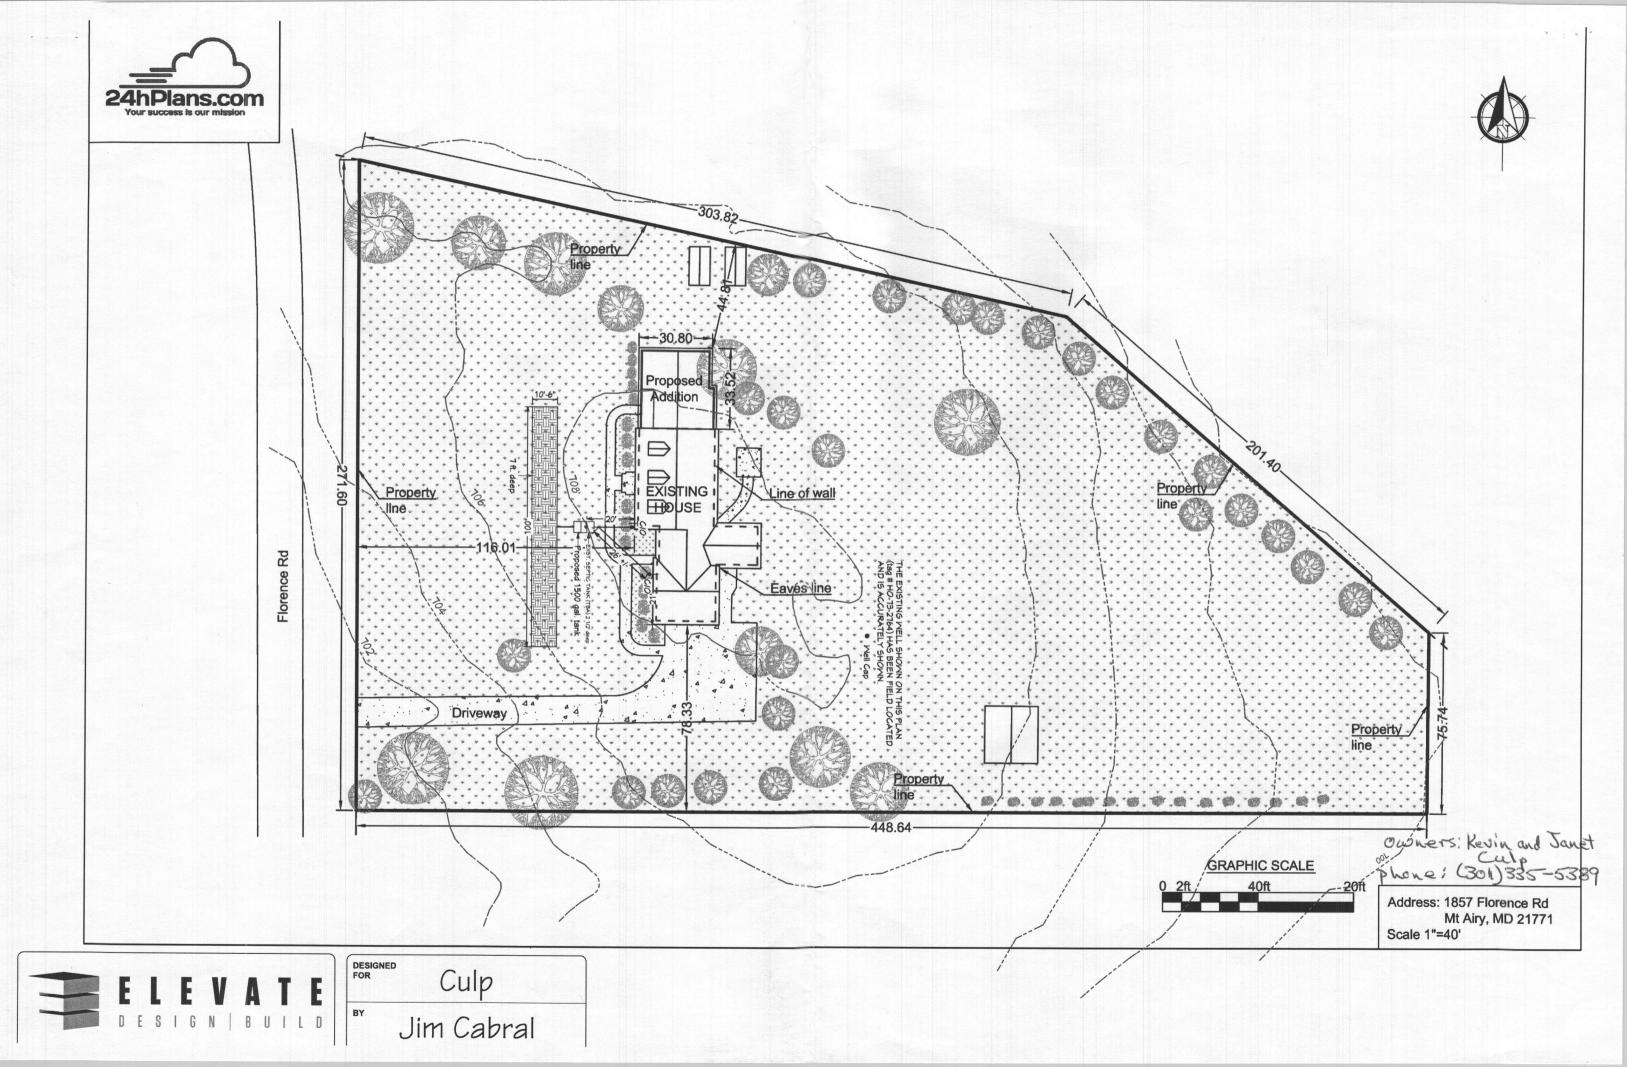

Maura J. Rossman, M.D., Health Officer

| APPROVAL                                                                                                         | DATE: 7/24/1<br>DATE: 06/06/<br>DDRESS: 185                                                                           |                                                                                                                             | RMIT:                                                                                          | TANK PER                                                                                                                                                                   | 2                                                             | P<br>A | 565568                                         |
|------------------------------------------------------------------------------------------------------------------|-----------------------------------------------------------------------------------------------------------------------|-----------------------------------------------------------------------------------------------------------------------------|------------------------------------------------------------------------------------------------|----------------------------------------------------------------------------------------------------------------------------------------------------------------------------|---------------------------------------------------------------|--------|------------------------------------------------|
| SUBDIVISION                                                                                                      | V:                                                                                                                    |                                                                                                                             |                                                                                                | LO                                                                                                                                                                         | T: TAX                                                        | ID:    | 04-338243                                      |
| CONTRACTO                                                                                                        | R: James H                                                                                                            | arrison                                                                                                                     |                                                                                                | EMAI                                                                                                                                                                       | L:                                                            |        |                                                |
|                                                                                                                  |                                                                                                                       |                                                                                                                             |                                                                                                | kesville, MD 21784                                                                                                                                                         |                                                               | NE:    | 410-596-0059                                   |
| PROPERTY O                                                                                                       | WNER: Kevi                                                                                                            | n Culp                                                                                                                      |                                                                                                | EMAI                                                                                                                                                                       | L:                                                            |        |                                                |
|                                                                                                                  |                                                                                                                       |                                                                                                                             |                                                                                                | D 21771                                                                                                                                                                    |                                                               | NE:    | 301-335-5389                                   |
| SEPTIC TANK                                                                                                      | SIZE (GALLONS):                                                                                                       | 1500                                                                                                                        | PUMP CHAMB                                                                                     | ER CAPACITY (GALLON                                                                                                                                                        | s):                                                           | _      | PUMP SIZE:                                     |
| NUMBER OF                                                                                                        | BEDROOMS:                                                                                                             |                                                                                                                             | HOUSE SC                                                                                       | l. FT.                                                                                                                                                                     | APPLICATI                                                     | ON F   | RATE:                                          |
| DISTRIBUTIO                                                                                                      | ON SYSTEM:                                                                                                            | GRAVITY FED                                                                                                                 | LOV                                                                                            | V PRESSURE DOSED                                                                                                                                                           |                                                               |        |                                                |
| TRENCHES: TRENCH WIDTH:  WAXIMUM BOTTOM DEPTH:  MINIMUM SPACE BETWEEN TRENCHES:  EFFECTIVE AREA BEGINNING DEPTH: |                                                                                                                       |                                                                                                                             |                                                                                                |                                                                                                                                                                            |                                                               |        |                                                |
| LOCATION:                                                                                                        | TO BE STAKED                                                                                                          | BY SANITARIAN                                                                                                               | DURING PRE-CO                                                                                  | NSTRUCTION INSPECT                                                                                                                                                         | ON.                                                           |        |                                                |
| NOTES:                                                                                                           |                                                                                                                       | AIN UN                                                                                                                      |                                                                                                |                                                                                                                                                                            | STAN                                                          | DK.    | LDS.                                           |
| ISSUED BY:                                                                                                       |                                                                                                                       |                                                                                                                             | ISSU                                                                                           | E DATE:                                                                                                                                                                    | EXPIRATION                                                    | ON D   | ATE:                                           |
| NOTE: CON<br>NOTE: STOI<br>NOTE: WAT<br>NOTE: ALL<br>NOTE: MAN<br>NOTE: AN E                                     | TRACTOR MUST NE MUST BE APP TERTIGHT SEPTIC PARTS OF SEPTIC WHOLE RISERS RE ELECTRICAL PERI ELECTRICAL I HCHD DOES NO | SCHEDULE AN INSPROVED BY HEALT<br>TANKS REQUIRED<br>SYSTEM SHALL BE<br>EQUIRED ON ALL S<br>MIT IS REQUIRED<br>TERMIT ISSUED | SPECTION AND G H DEPARTMENT  E AT LEAST 100 F EPTIC TANKS ANI FOR INSTALLATIO E Y SYSTEM AND C | I INSPECTION PRIOR TO<br>AIN APPROVAL OF ALL<br>AND GRAVEL TICKET M<br>EET DOWNGRADIENT FO<br>PUMP CHAMBERS<br>ON OF ANY ELECTRICAL<br>ANNOT GUARANTEE TAND/OR APPLICANT A | COMPONENTS PR UST BE AVAILABLE FROM ANY WATER L COMPONENTS OF | F TH   | TO COVERING REVIEW.  L E SYSTEM THIS SYSTEM AS |
| DETA<br>THE<br>GUIA<br>NOTE: MDI                                                                                 | AILED IN THIS DI<br>OPTION TO SEE<br>ADNCE.<br>E RECOMMENDS                                                           | ESIGN ARE ONE PO<br>K THE ADVICE OF<br>S SEPTIC TANKS, B                                                                    | OSSIBLE OPTION<br>A QUALIFIED DES<br>AT, AND OTHER                                             |                                                                                                                                                                            | WILL REVIEW OTH<br>PROFESSIONAL E                             | IER P  | ROPOSALS. YOU HAVE<br>LEER FOR FURTHER         |