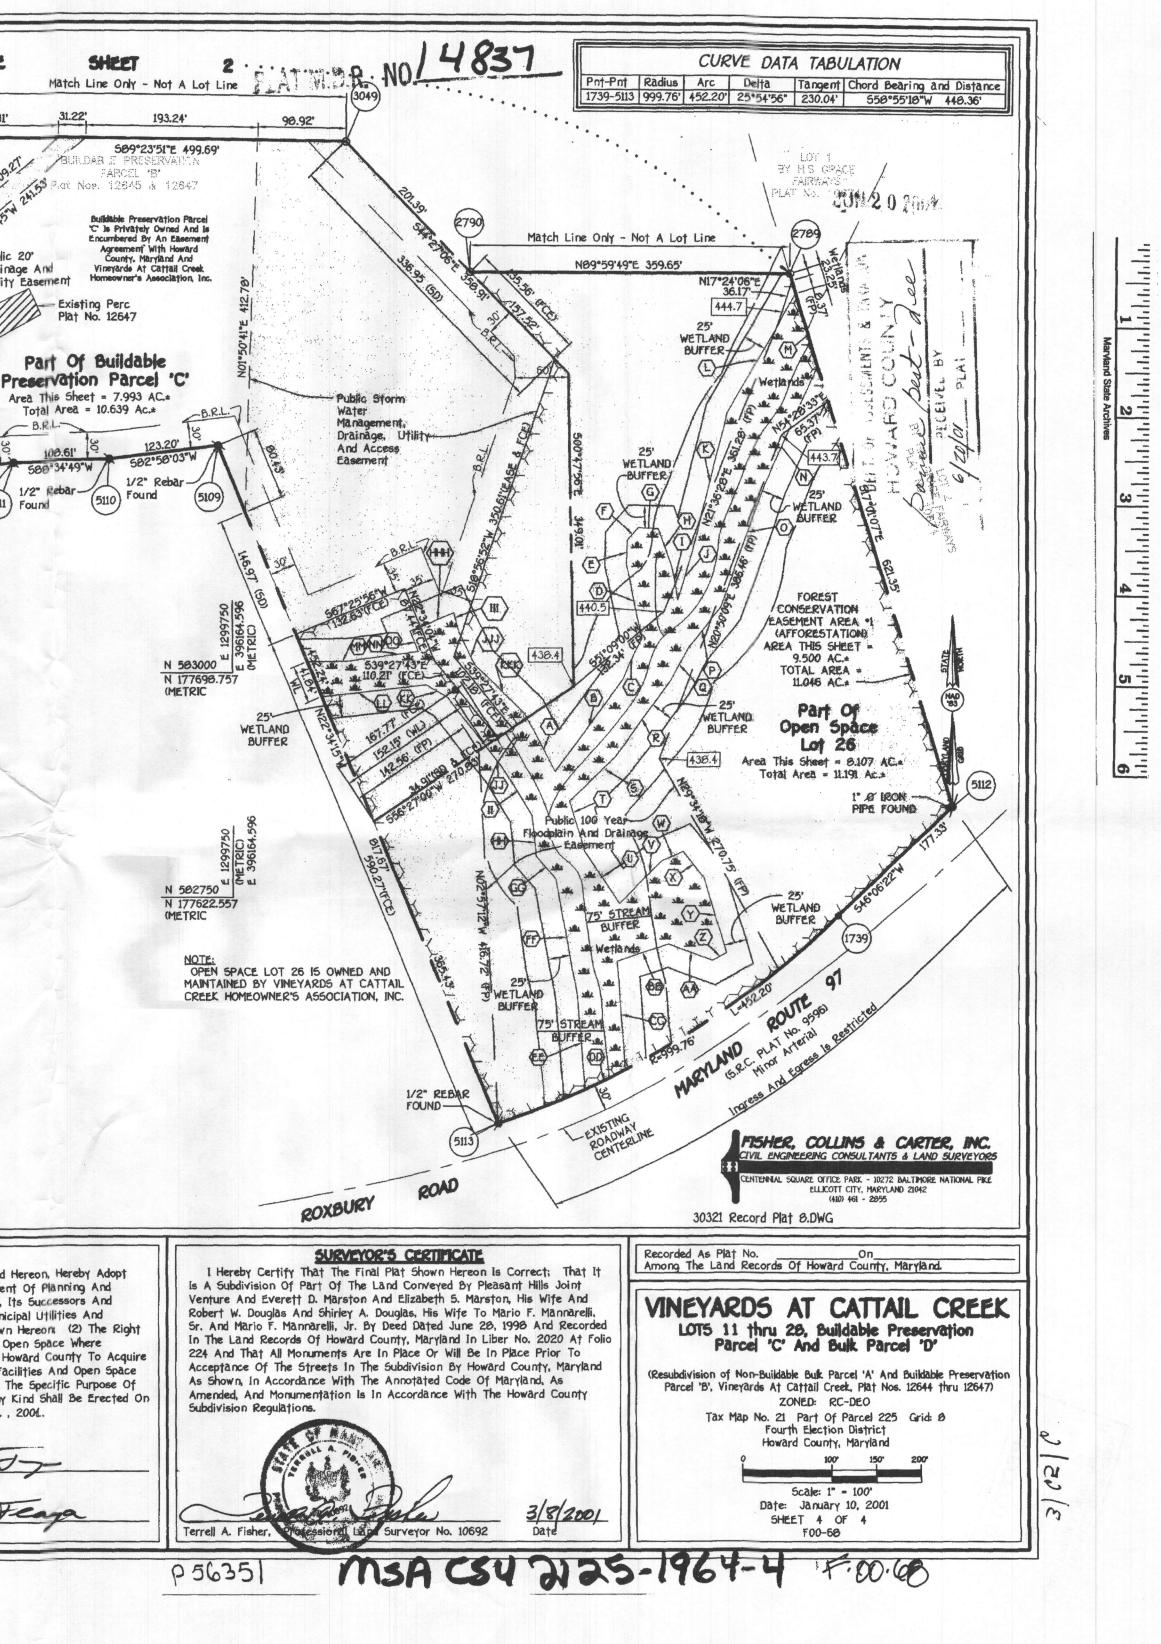

 $\frac{1}{2} \left| \frac{1}{2} \right|^{1} \left|$ 

Marviand State Archives

(2639). MATCH LINE SEE (2632) (1815) 587°20'42"E 310.07 585°22'37"E 328.57' 176.31' 31.22 ידריביביבילי יפונטונטיביביבי Match Line Only - Not A Lot Line Open Space Lot 24 Owned And Maintained PUBLIC 10' TREE 20' Private Access K By Vineyards At Cattail \*\*\*5\*\*5\* 209.2T BUILDAR MAINTENANCE Easement For Ingress Open Space EASEMENT And Egress To Open Creek Homeowner's R=25.00 20.00" Space Lot 24 Association, Inc. Lot 24 WSH5W L 20.00' L=21.03' FOREST CONSERVATION 89,751 Sq.Ft.+ N04"14"15"W 337.61" 344.05" (EA5E) 357.31" (EA5E) 584"14"15"E 349.00" R=50.00' EASEMENT AREA .2 Or 2.060 Ac.+ L=55.36' (AFFORESTATION) R=50.00" AREA = 1.139 AC+ Public 20' L=20.58' Drainage And Utility Easement - Existing Perc Plat No. 12647 -502°43'32"E 57.00' 569°10'28"W 209.30' Part Of Bulk Parcel 'D' Area This Sheet = 6.552 Ac.+ Total Area = 8.757 Ac.= Area This Sheet = 7.993 AC. = Total Area = 10.639 Ac.\* - B.P.L. 108.61 1/2" Rebar 1/2" Rebar-Found (5111 Found 503°29'09"W 995.07 871.59' 6250 Existing Wetland -1/2" REBAR Tabulation FOUND PROPERTY OF Bearing 527\*47\*45\*E DELLA RATTA PROPERTY TRUST LIBER No. 4118, FOLIO 202 The Requirements §3-108, The Real Property Article, Annotated Code Of Maryland, 1988 Replacement Volume, (As Supplemented) As Far As They Relate To The Making Of This Plat And The Setting Of Markers Been Complied With 18720/ [19/0] (Owner N 582750 Reservation Of Public Utility And Forest Conservation Easements N 177622.557 "Developer Reserves Unto Itself. Its Successors And Assigns, All Easements Shown On This Plan For Water, (METRIC Sewer, Storm Drainage, Other Public Utilities And Forest Conservation (Designated As "Forest Conservation Area"), Located In. On, Over, And Through Lots 11 thru 28, Buildable Preservation Parcel 'C' And Bulk Parcel 'D', Any Conveyances Of The Aforesaid Lots Shall Be Subject To The Easements Herein Reserved, Whether Or Not Expressly Stated in The Deed(5) Conveying Said Lots(5). Developer Shall Execute And Deliver Deeds For The Easements Herein Reserved To Howard County, With A Metes And Bounds Description Of The Forest Conservation Area. Upon Completion Of The Public Utilities And Their Acceptance By Howard County, And . In The Case Of The Forest Conservation Easement (5), Upon Completion Of The Developer's Obligations Under The Forest Conservation Installation And Maintenance Agreement Executed By Developer And The County, And The Release Of Developer's Surety Posted With Said Agreement. The County Shall Accept The Easements And Record The Deed(5) Of Easement in The Land Records Of Howard County." 14\*02'35\*1 AREA TABULATION FOR THIS SHEET lotal Number Of Buildable Lots To Be Recorded. Total Number Of Open Space Lots To Be Recorded\_ Total Number Of Parcels To Be Recorded\_\_\_\_\_ Total Number Of Lots/Parcels To Be Recorded OWNER & DEVELOPER Total Area Of Buildable Lots To Be Recorded. 0.000 Ac. Total Area Of Open Space Lots To Be Recorded. 10.167 Ac. MARIO F. MANNARELLI, SR. MARIO F. MANNARELLI, JR. Total Area Of Parcels To Be Recorded\_ 14.545 Ac.+ Total Area Of Lots/Parcels To Be Recorded. 24.712 Ac.+ 2929 SUMMIT CIRCLE Total Area Of Roadway To Be Recorded. 0.000 Ac.+ ELLICOTT CITY, MARYLAND 21043 Total Area To Be Recorded. . 24.712 Ac.+ Approved: For Private Water And Private Sewerage OWNER'S CERTIFICATE Systems, Howard County Health Department. Mario F. Mannarelli, Sr. And Mario F. Mannarelli, Jr., Owners Of The Property Shown And Described Hereon, Hereby Adopt This Plan Of Subdivision, And In Consideration Of The Approval Of This Final Plat By The Department Of Planning And Zoning, Establish The Minimum Building Restriction Lines And Grant Unto Howard County, Maryland, Its Successors And Assigns: (1) The Right To Lay, Construct And Maintain Sewers, Drains, Water Pipes And Other Municipal Utilities And Services In And Under All Roads And Street Rights-Of-Way And The Specific Easement Areas Shown Hereon: (2) The Right To Require Dedication For Public Use The Beds Of The Streets And/Or Roads And Floodplains And Open Space Where Applicable And For Good And Other Valuable Consideration, Hereby Grant The Right And Option To Howard County To Acquire Howard County Health Officer M The Fee Simple Title To The Beds Of The Streets And/Or Roads And Floodplains, Storm Drainage Facilities And Open Space where Applicable; (3) The Right To Require Dedication Of Waterways And Drainage Easements For The Specific Purpose Of Their Construction, Repair And Maintenance: And (4) That No Building Or Similar Structure Of Any Kind Shall be Erected On Approved: Howard County Department Of Planning Or Over The Said Easements And Rights-Of-Way. Witness My Hand This 19th Day Of MARCH, 2001. And Zoning. Chief, Development Engineering DivisionMk Mario Ma poarelli. 6/15/01 Mario K. Mannarelli, Ji Date Directo

le, Annotated Code mented) As Far As Setting Of Markers

Reservation Of Public Utility And Forest Conservation Easements "Developer Reserves Unto Itself, Its Successors And Assigns, All Easements Shown On This Plan For Water, Sewer, Storm Drainage, Other Public Utilities And Forest Conservation (Designated As "Forest Conservation Area"), Located In, On, Over, And Through Lots 11 Thru 28, Buildable Preservation Parcel 'C' And Bulk Parcel 'D', Any Conveyances Of The Aforesaid Lots Shall Be Subject To The Easements Herein Reserved, Whether Or Not Expressly Stated In The Deed(S) Conveying Said Lots(S). Developer Shall Execute And Deliver Deeds For The Easements Herein Reserved To Howard County, With A Metes And Bounds Description Of The Forest Conservation Area. Upon Completion Of The Public Utilities And Their Acceptance By Howard County, And, In The Case Of The Forest Conservation Easement(S), Upon Completion Of The Developer's Obligations Under The Forest Conservation Installation And Maintenance Agreement Executed By Developer And The County, And The Release Of Developer's Surety Posted With Said Agreement, The County Shall Accept The Easements And Record The Deed(S) Of Easement