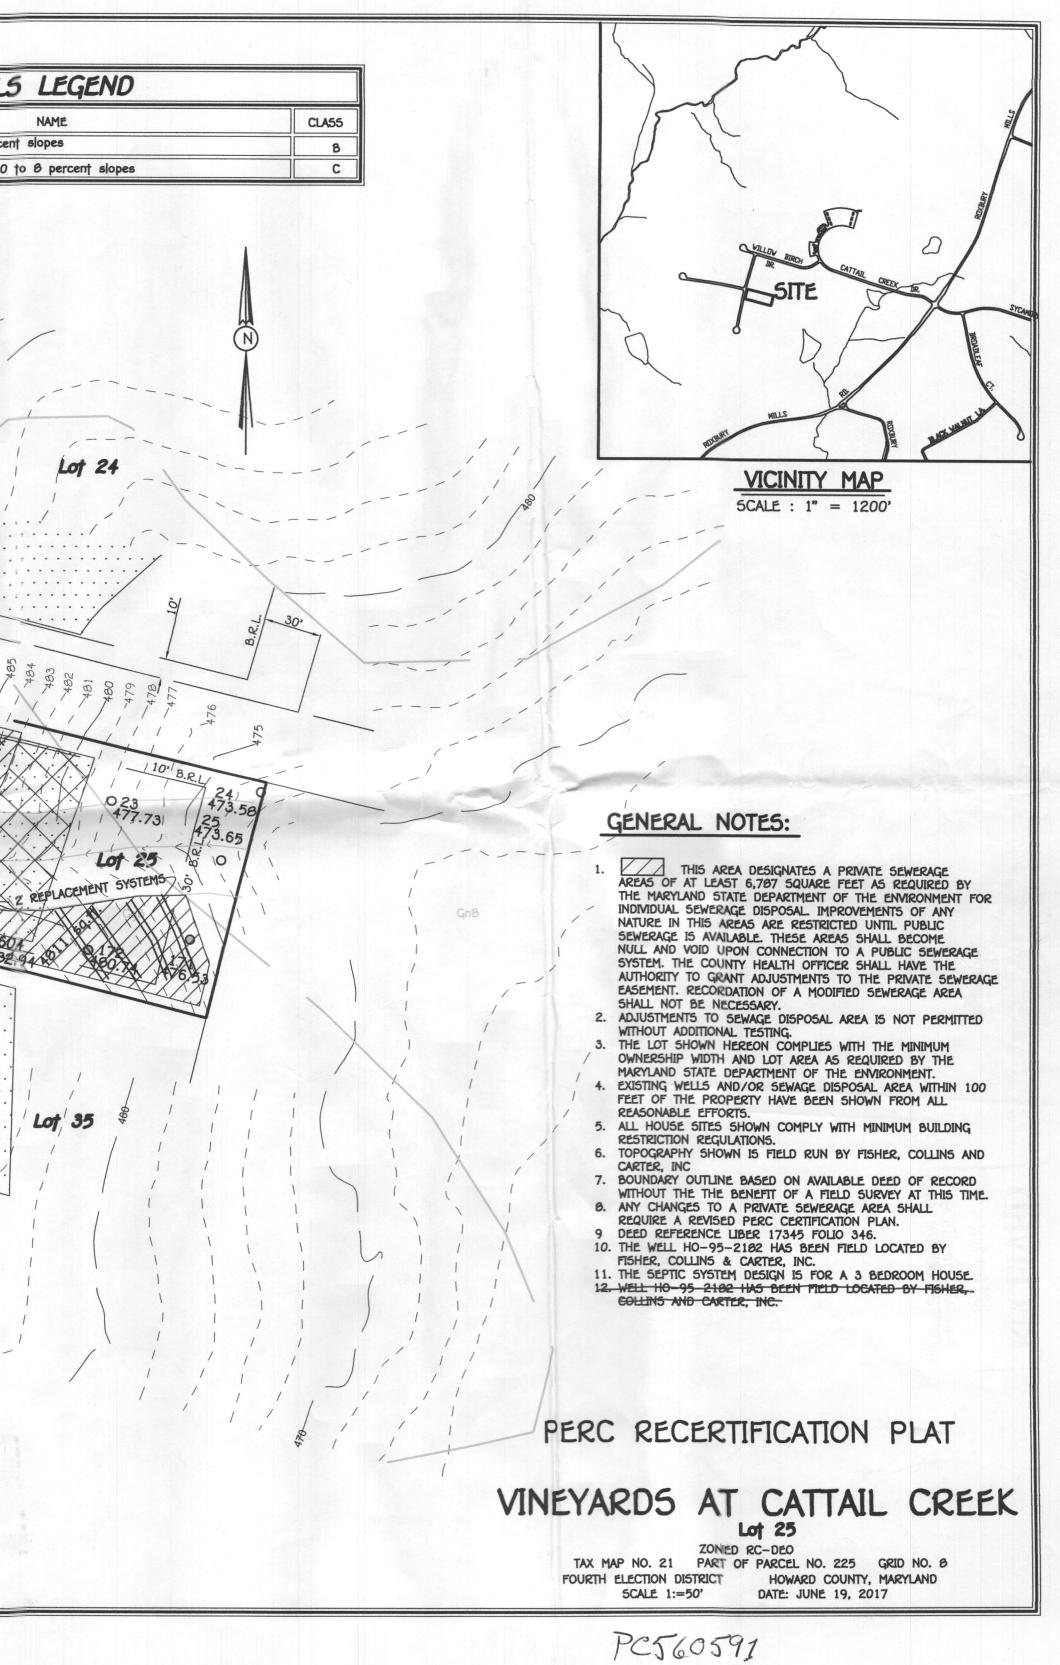

| LEGEND                                                                                                                                                                                                 |                                                                               |                                                                                                                            |
|--------------------------------------------------------------------------------------------------------------------------------------------------------------------------------------------------------|-------------------------------------------------------------------------------|----------------------------------------------------------------------------------------------------------------------------|
| EXISTING 2' CONTOURS                                                                                                                                                                                   |                                                                               | 501L5                                                                                                                      |
| GLB2 SOIL LINES AND TYPES                                                                                                                                                                              | SOIL<br>GgB                                                                   | Glenelg loam, 3 to 8 percen                                                                                                |
| O DENOTES FAILED PERC                                                                                                                                                                                  | GnB                                                                           | Glenville-Baile silt loams, 0 t                                                                                            |
| O DENOTES PASSED PERC                                                                                                                                                                                  |                                                                               |                                                                                                                            |
| DENOTES PROPOSED SEWAGE DISPOSAL AREA                                                                                                                                                                  | )                                                                             |                                                                                                                            |
| DENOTES EXISTING SEWAGE DISPOSAL AREA<br>DENOTES EXISTING SEWAGE DISPOSAL AREA<br>TO BE REMOVED                                                                                                        |                                                                               |                                                                                                                            |
| TO BE REMOVED                                                                                                                                                                                          |                                                                               | //////                                                                                                                     |
|                                                                                                                                                                                                        | 1, -                                                                          |                                                                                                                            |
|                                                                                                                                                                                                        | 411 ,                                                                         |                                                                                                                            |
|                                                                                                                                                                                                        |                                                                               |                                                                                                                            |
|                                                                                                                                                                                                        | ,"/                                                                           |                                                                                                                            |
|                                                                                                                                                                                                        | H A                                                                           |                                                                                                                            |
|                                                                                                                                                                                                        | 262 × 360                                                                     |                                                                                                                            |
|                                                                                                                                                                                                        | HO-95-2182                                                                    | -492<br>-491<br>-490<br>-490<br>-490<br>-490<br>-490<br>-68<br>-68<br>-68<br>-68<br>-68<br>-68<br>-68<br>-68<br>-68<br>-68 |
|                                                                                                                                                                                                        | 100'                                                                          |                                                                                                                            |
|                                                                                                                                                                                                        |                                                                               | 1501                                                                                                                       |
|                                                                                                                                                                                                        |                                                                               | 189.45                                                                                                                     |
|                                                                                                                                                                                                        | A A A A A A A A A A A A A A A A A A A                                         |                                                                                                                            |
|                                                                                                                                                                                                        |                                                                               | A3354                                                                                                                      |
|                                                                                                                                                                                                        | 1 486                                                                         | 603 - 1605                                                                                                                 |
|                                                                                                                                                                                                        |                                                                               | VO' B. 160                                                                                                                 |
|                                                                                                                                                                                                        | - 5' REVERTIBLE SLOPE<br>EASEMENT                                             |                                                                                                                            |
|                                                                                                                                                                                                        |                                                                               |                                                                                                                            |
|                                                                                                                                                                                                        |                                                                               |                                                                                                                            |
|                                                                                                                                                                                                        |                                                                               |                                                                                                                            |
|                                                                                                                                                                                                        |                                                                               |                                                                                                                            |
|                                                                                                                                                                                                        |                                                                               |                                                                                                                            |
| PERC CERTIFICATION<br>I certify that the locations shown, hereon are based on field locations done under my<br>direct supervision and are correct of the best of my professional knowledge and belief. |                                                                               |                                                                                                                            |
| direct supervision and are correct to the best of my professional knowledge and belief.                                                                                                                | 1 1 1 1                                                                       |                                                                                                                            |
| Signature of Professional Good Surveyor New 10692 Expires 12/13/17<br>Terrell A. Fisher, Professional Good Surveyor New 10692 Expires 12/13/17                                                         | ,                                                                             |                                                                                                                            |
| Terrell A. Fisher, Professional Jana Survey of Star 10692 Expires 12/13/17                                                                                                                             |                                                                               | 1_1                                                                                                                        |
| APPROVED FOR PRIVATE WATER AND PRIVATE SEWERAGE SYSTEMS, (1)                                                                                                                                           | <u>fic Notes</u><br>has 1 trench of 41.63' len                                | th each.                                                                                                                   |
| Brothen for Maura Rossian 7/5/2077 (450/                                                                                                                                                               | trench is 3' wide on a 1.2 a<br>1.2)*(5/15)/3 = 41.63' tota<br>3-bedroom home | pplicațion rațe area:<br>length                                                                                            |
| Each                                                                                                                                                                                                   | Replacement Area has 2 tree<br>trench is 3' wide on a 1.2 a                   | pplication rate area:                                                                                                      |
| FISHER, COLLINS & CARTER, INC.   (450/     CIVIL ENGINEERING CONSULTANTS & LAND SURVEYORS   for a                                                                                                      | 1.2)*(5/7.5)/3 = 09.25' toto<br>3-bedroom home                                | l length                                                                                                                   |
| CENTENNIAL SQUARE OFFICE PARK - 10272 BALTIMORE NATIONAL PIKE<br>ELLICOTT CITY, MARYLAND 21042<br>(410) 461 - 2855                                                                                     |                                                                               |                                                                                                                            |