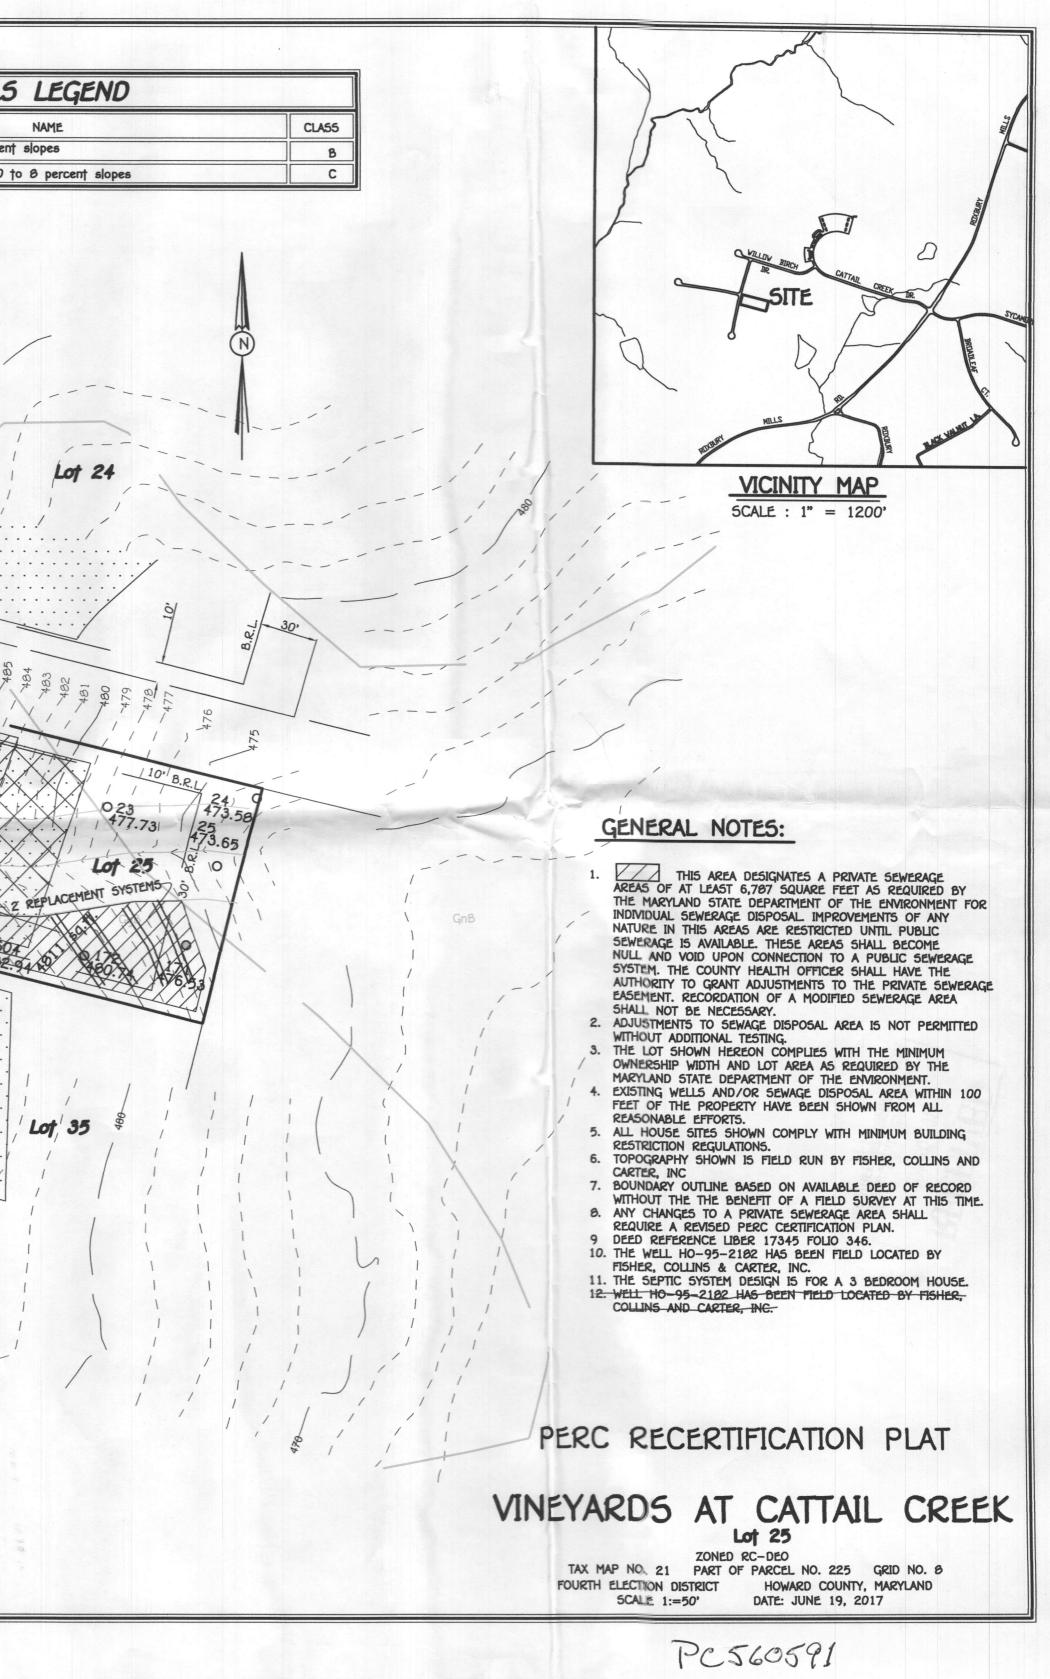

| LEGEND                                                                                                                                                                           |                                                                                           |                                                                    |
|----------------------------------------------------------------------------------------------------------------------------------------------------------------------------------|-------------------------------------------------------------------------------------------|--------------------------------------------------------------------|
| EXISTING 2' CONTOURS                                                                                                                                                             |                                                                                           | 501L5                                                              |
| GLB2 SOIL LINES AND TYPES                                                                                                                                                        | SOIL                                                                                      |                                                                    |
| DENOTES PROPOSED WELL                                                                                                                                                            | GgB<br>GnB                                                                                | Glenelg Ioam, 3 to 8 percen<br>Glenville-Baile silt Ioams, 0       |
| O DENOTES FAILED PERC                                                                                                                                                            |                                                                                           |                                                                    |
| O DENOTES PASSED PERC                                                                                                                                                            |                                                                                           |                                                                    |
| DENOTES PROPOSED SEWAGE DISPOSAL AREA                                                                                                                                            |                                                                                           |                                                                    |
| DENOTES EXISTING SEWAGE DISPOSAL AREA                                                                                                                                            |                                                                                           |                                                                    |
| DENOTES EXISTING SEWAGE DISPOSAL AREA                                                                                                                                            |                                                                                           | / / /                                                              |
|                                                                                                                                                                                  | 1. 1.1                                                                                    | =                                                                  |
|                                                                                                                                                                                  | KI III                                                                                    |                                                                    |
|                                                                                                                                                                                  |                                                                                           |                                                                    |
|                                                                                                                                                                                  | 3+++                                                                                      |                                                                    |
|                                                                                                                                                                                  | J                                                                                         |                                                                    |
|                                                                                                                                                                                  |                                                                                           | /·····                                                             |
| \ ! / /                                                                                                                                                                          |                                                                                           |                                                                    |
| - <del>4</del> 90                                                                                                                                                                | HO-95-2182                                                                                | -492<br>-492<br>-491<br>490<br>489<br>489<br>87<br>87<br>87<br>87  |
|                                                                                                                                                                                  | 100-95-2182                                                                               | 495                                                                |
|                                                                                                                                                                                  |                                                                                           | to the state                                                       |
|                                                                                                                                                                                  |                                                                                           | 1601                                                               |
|                                                                                                                                                                                  |                                                                                           |                                                                    |
|                                                                                                                                                                                  |                                                                                           | H K K K                                                            |
|                                                                                                                                                                                  | Pilitit                                                                                   | A83,54                                                             |
| = \ <b>\$</b> / - f \ i/d                                                                                                                                                        | 486                                                                                       | 1603 1605                                                          |
|                                                                                                                                                                                  | -:\\: !!\\\X                                                                              | 10° B.R. 100                                                       |
|                                                                                                                                                                                  | 5' REVERTIBLE SLOPE                                                                       | 1                                                                  |
|                                                                                                                                                                                  |                                                                                           |                                                                    |
|                                                                                                                                                                                  |                                                                                           | \                                                                  |
|                                                                                                                                                                                  |                                                                                           |                                                                    |
|                                                                                                                                                                                  |                                                                                           | $\begin{array}{c} I \\ I $ |
|                                                                                                                                                                                  |                                                                                           | · · · · · · · · · · · · · · · · · · ·                              |
|                                                                                                                                                                                  |                                                                                           |                                                                    |
| PERC CERTIFICATION                                                                                                                                                               | 1                                                                                         |                                                                    |
| I certify that the locations anown thereof are based on field locations done under my<br>direct supervision and are correct to the best of my professional knowledge and belief. |                                                                                           |                                                                    |
| 2 PB 6/19/17                                                                                                                                                                     | 1 /                                                                                       |                                                                    |
| Signature of Professional Long Surveyor No. 10692 Expires 12/13/17<br>Terrell A. Fisher, Professional Long Surveyor No. 10692 Expires 12/13/17                                   |                                                                                           | · /\ /                                                             |
|                                                                                                                                                                                  |                                                                                           |                                                                    |
| APPROVED FOR PRIVATE WATER AND PRIVATE SEWERAGE SYSTEMS,<br>HOWARD COUNTY HEALTH DEPARTMENT.                                                                                     | Specific Notes<br>(1) 1 has 1 trench of 41.63' len<br>Fach trench is 3' wide on a 1.2 i   | gth each.                                                          |
| Barifan for Maura Rozzman o 7/3/2017                                                                                                                                             | Each trench is 3' wide on a 1.2 ( $(450/1.2)*(5/15)/3 = 41.63'$ tota for a 3-bedroom home | application rate area:<br>1 length                                 |
| COUNTY HEALTH OFFICER 22 00 DATE                                                                                                                                                 | (2) Replacement Area has 2 tre                                                            | nches of 41.12' length each.                                       |
| FISHER, COLLINS & CARTER, INC.<br>CIVIL ENGINEERING CONSULTANTS & LAND SURVEYORS                                                                                                 | Each trench is 3' wide on a 1.2 (450/1.2)*(5/7.5)/3 = 09.25' tota<br>for a 3-bedroom home | al length                                                          |
| CENTENNIAL SQUARE OFFICE PARK - 10272 BALTIMORE NATIONAL PIKE<br>ELLICOTT CITY, MARYLAND 21042                                                                                   |                                                                                           |                                                                    |
| (410) 461 - 2855                                                                                                                                                                 |                                                                                           |                                                                    |