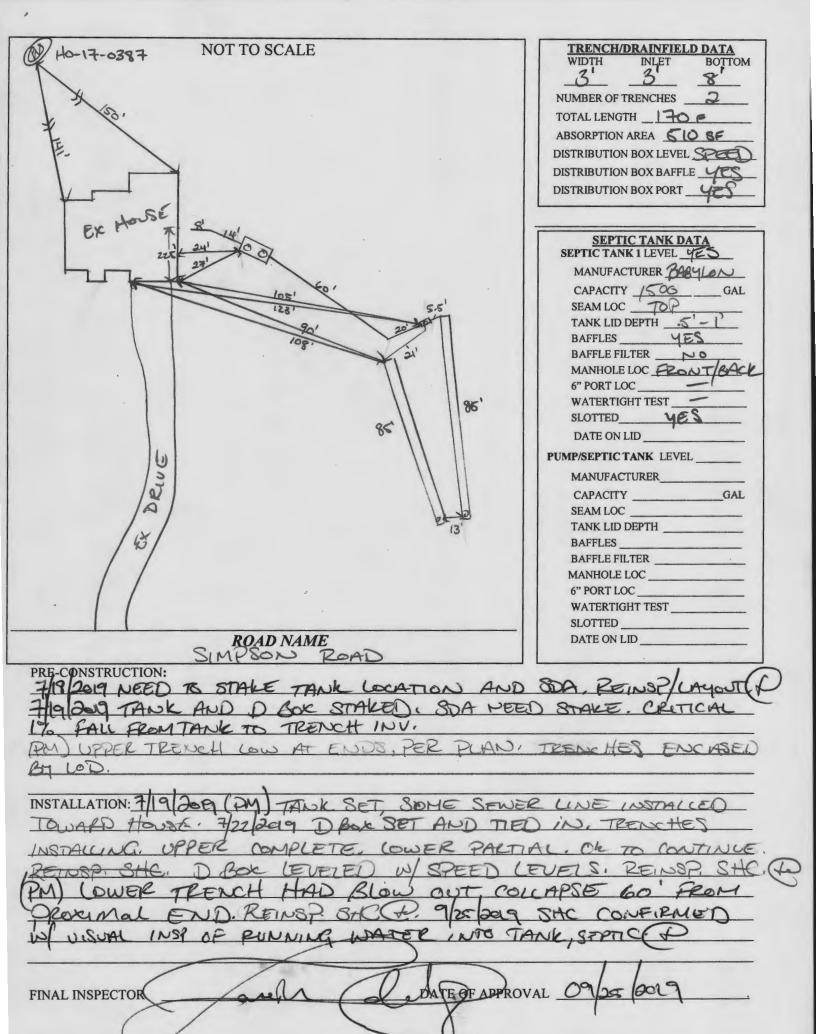

| RECEIPT                                                                                                                                                                | DATE: 7-16-19 ONSITE SEWAGE DISPOSAL SYSTEM                                                                              | P 565554                       |  |  |  |
|------------------------------------------------------------------------------------------------------------------------------------------------------------------------|--------------------------------------------------------------------------------------------------------------------------|--------------------------------|--|--|--|
| APPROVAL !                                                                                                                                                             | DATE: 7-17-19 PERMIT: CONSTRUCTION                                                                                       | Α                              |  |  |  |
|                                                                                                                                                                        | DDRESS: 11969 Simpson Road, Clarksville MD                                                                               |                                |  |  |  |
|                                                                                                                                                                        | : McCoy Property LOT: 2                                                                                                  | TAX ID:                        |  |  |  |
| 000011101011                                                                                                                                                           | - Middly Frontier                                                                                                        |                                |  |  |  |
| CONTRACTO                                                                                                                                                              | R: J & A Construction EMAIL:                                                                                             |                                |  |  |  |
| CONTRACTOR                                                                                                                                                             | ADDRESS: 7991 Bennett Branch Road , Mount Airy, MD 21771                                                                 | PHONE: 301-607-8480            |  |  |  |
| PROPERTY O                                                                                                                                                             | WNER: EMAIL:                                                                                                             |                                |  |  |  |
| OWNER ADDR                                                                                                                                                             | ESS:                                                                                                                     | PHONE:                         |  |  |  |
| SEPTIC TANK S                                                                                                                                                          | SIZE (GALLONS): 1500 TANK MANUFACTURER: B                                                                                | abylon                         |  |  |  |
| PUMP MODEL: PUMP SIZE PUMP TANK CAPACITY:                                                                                                                              |                                                                                                                          |                                |  |  |  |
| DISTRIBUTIO                                                                                                                                                            | N SYSTEM: GRAVITY PRESSURE DOSED BEDROOMS:                                                                               | 5 APPLICATION RATE: 1.2        |  |  |  |
|                                                                                                                                                                        | LINEAR FEET REQUIRED: 125                                                                                                | INLET DEPTH: 3.0               |  |  |  |
| TRENCHES:                                                                                                                                                              | TRENCH WIDTH: 3 MAXIMUM                                                                                                  | BOTTOM DEPTH: 8.0              |  |  |  |
|                                                                                                                                                                        | MINIMUM SPACE                                                                                                            |                                |  |  |  |
|                                                                                                                                                                        |                                                                                                                          | EGINNING DEPTH: 4.5            |  |  |  |
| LOCATION:                                                                                                                                                              | PER APPROVED SITE PLAN. SEWAGE DISPOSAL AREA AND TANK LOCATION SURVEYOR PRIOR TO PRE-CONSTRUCTION INSPECTION.            | S MUST BE STAKED BY LICENSED   |  |  |  |
| NOTES:                                                                                                                                                                 |                                                                                                                          |                                |  |  |  |
| ISSUED BY:                                                                                                                                                             | Dana Bernard ISSUE DATE: 7-17-2019                                                                                       | EXPIRATION DATE: 7-17-2020     |  |  |  |
| NOTE: CON                                                                                                                                                              | TRACTOR MUST SCHEDULE A PRE-CONSTRUCTION INSPECTION PRIOR TO BE                                                          | GINNING ANY INSTALLATION       |  |  |  |
|                                                                                                                                                                        | TRACTOR MUST SCHEDULE AN INSPECTION AND GAIN APPROVAL OF ALL CON                                                         |                                |  |  |  |
|                                                                                                                                                                        | NE MUST BE APPROVED BY HEALTH DEPARTMENT AND GRAVEL TICKET MUST                                                          | BE AVAILABLE FOR REVIEW.       |  |  |  |
|                                                                                                                                                                        | ERTIGHT TANKS REQUIRED<br>PARTS OF SEPTIC SYSTEM SHALL BE AT LEAST 100 FEET DOWNGRADIENT FROM                            | A ANY WATER WELL               |  |  |  |
| NOTE: MANHOLE RISERS REQUIRED ON ALL SEPTIC TANKS AND PUMP CHAMBERS                                                                                                    |                                                                                                                          |                                |  |  |  |
| NOTE: AN ELECTRICAL PERMIT IS REQUIRED FOR INSTALLATION OF ANY ELECTRICAL COMPONENTS OF THE SYSTEM    ELECTRICAL PERMIT ISSUED   E   C   C   C   C   C   C   C   C   C |                                                                                                                          |                                |  |  |  |
| NOTE: MDE                                                                                                                                                              | ERECOMMENDS SEPTIC TANKS, BAT, AND OTHER PRETREATMENT UNITS BE NSURE THAT SOLIDS ARE NOT DISCHARGED TO THE DISPOSAL AREA | PUMPED AT A FREQUENCY ADEQUATE |  |  |  |
|                                                                                                                                                                        | ER THE HOWARD COUNTY COUNCIL NOR THE HEALTH DEPARTM                                                                      | MENT IS RESPONSIBLE FOR THE    |  |  |  |
|                                                                                                                                                                        | CHOCCOCK OPERATION OF ANY CYCTCA                                                                                         |                                |  |  |  |