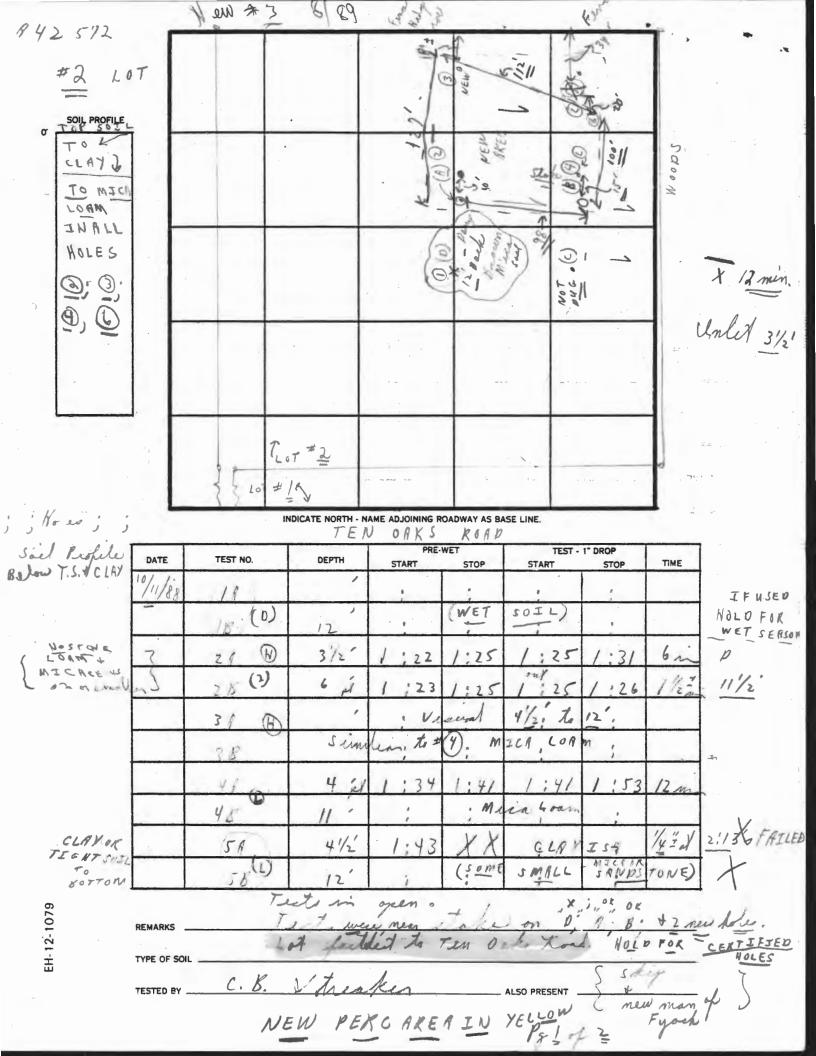

INDICATE NORTH - NAME ADJOINING ROADWAY AS BASE LINE.

|      |          |       | PRE   | WET  | TEST  |      |      |
|------|----------|-------|-------|------|-------|------|------|
| DATE | TEST NO. | DEPTH | START | STOP | START | STOP | TIME |
|      |          |       |       |      |       |      |      |
|      |          |       |       |      |       |      |      |
|      |          |       |       |      |       |      |      |
|      |          |       |       |      |       |      |      |
| ·    |          |       |       |      |       |      |      |
|      |          |       |       |      |       |      |      |
|      |          |       |       |      |       |      |      |
|      |          |       |       |      |       |      |      |
|      |          |       |       |      |       |      |      |
|      |          |       | -     |      |       |      |      |
|      |          |       |       |      |       |      |      |
|      |          |       |       |      |       |      |      |
|      |          |       |       |      |       |      |      |
|      |          |       |       |      |       |      |      |
|      |          |       |       |      |       |      |      |
|      |          | 1     |       |      |       |      |      |
| 1    |          |       |       |      |       |      |      |

EH-12-1079

o

REMARKS

TYPE OF SOIL

TESTED BY

|                                                                                                                 |                                            | A 42571                              |
|-----------------------------------------------------------------------------------------------------------------|--------------------------------------------|--------------------------------------|
|                                                                                                                 | EWAGE DISPOSAL TESTING                     |                                      |
| STATE OF MARYLAND -                                                                                             | DEPARTMENT OF HEALTH AND MENTAL H          | IYGIENE P                            |
| HOWARD COUNTY HEALTH DEPARTMENT<br>ENVIRONMENTAL HEALTH SERVICES                                                |                                            | DISTRICT                             |
| P. O. BOX 476 ELLICOTT CITY, MARYLAND 21043                                                                     |                                            |                                      |
| TELEPHONE: 992-2330                                                                                             |                                            | DATE                                 |
|                                                                                                                 |                                            |                                      |
|                                                                                                                 |                                            |                                      |
|                                                                                                                 |                                            |                                      |
|                                                                                                                 |                                            |                                      |
|                                                                                                                 |                                            |                                      |
|                                                                                                                 |                                            |                                      |
| TO: THE COUNTY HEALTH OFFICER<br>ELLICOTT CITY, MARYLAND                                                        |                                            |                                      |
| I, HEREBY, APPLY FOR THE NECESSARY TEST IN ORDER TO                                                             | CONSTRUCT OF RECONSTRUCT A SEWACE DISPOSAL | SVETEN                               |
|                                                                                                                 |                                            | STREM.                               |
| PROPERTY OWNER ROBERT L. GOSSEUN                                                                                | <u>)</u>                                   |                                      |
| ADDRESS 4691 TEN DAKS RO. D.                                                                                    | 44TON, Mb. 21036 PHONE                     | 531-3253 (HONE)                      |
|                                                                                                                 |                                            | 230-5200 (DFFICE)                    |
| PROPERTY LOCATION:                                                                                              |                                            | New                                  |
| Carros Decement                                                                                                 |                                            | N 2000<br>#4                         |
| SUBDIVISION GOSSEYN PROPERTY                                                                                    | LOT NO                                     |                                      |
| ROAD AND DESCRIPTION _ EAST SIDE OF TEN OA                                                                      | KS RO. ADJACENT GREEN                      | BRIDGE PO. AND                       |
| ROAD AND DESCRIPTION                                                                                            | PERIOR OF THE PERIOR                       |                                      |
| EAST OF HOWARD RD.                                                                                              |                                            |                                      |
| 2                                                                                                               |                                            | 1.10-                                |
| SIZE OF LOT 3.0 Ac (APPROX.)                                                                                    | TYPE BLDG.                                 | (NUMBER OF BEDROOMS)                 |
| entre e sur entre e transmission e service e service e service e transmission e service e service e service e s | the type start a                           | (NUMBER OF BEDROOMS)                 |
| THE SYSTEM INSTALLED UNDER THIS APPLICATION IS ACC                                                              | EPTABLE ONLY UNTIL PUBLIC FACILITIES BECC  | ME AVAILABLE LEULY UNDERSTAND THE    |
|                                                                                                                 |                                            | ME AVAILABLE TI GLET UNDERSTAND THE  |
| FEE CONNECTED WITH THE FILING OF THIS PERC TEST AP                                                              | PLICATION IS NON-REFUNDABLE UNDER ANY C    | IRCUMSTANCES. I ALSO AGREE TO COMPLY |
| ی ماد در به میشود و میشود.<br>د                                                                                 | T Julie March                              |                                      |
| WITH ALL M.O.S.H.A. REQUIREMENTS IN TESTING THIS LI                                                             |                                            |                                      |
|                                                                                                                 |                                            | APPLICANT                            |
| APPROVED BY                                                                                                     | FOR                                        | DATE                                 |
|                                                                                                                 |                                            |                                      |
| REJECTED BY                                                                                                     | FOR                                        | DATE                                 |
|                                                                                                                 |                                            |                                      |
| HOLD PENDING FURTHER TESTS                                                                                      |                                            | DATE                                 |
| REASONS FOR REJECTION OR HOLDING                                                                                |                                            |                                      |
|                                                                                                                 |                                            |                                      |
|                                                                                                                 |                                            |                                      |
|                                                                                                                 |                                            | ·                                    |
|                                                                                                                 |                                            |                                      |
|                                                                                                                 |                                            |                                      |

November 23, 1988

Mr. Robert L. Gosselin 4691 Ten Oaks Road Dayton, Maryland 21036

> RE: Percolation Testing Gosselin Property - Lots 1&2 East side of Ten Oaks Road

Dear Gosselin:

Percolation testing conducted October 11, 1988 on the above referenced property indicated satisfactory soil conditions.

Approval is contingent upon submission by a registered engineer of a plat showing certified test hole locations and a suitable house and well site.

This should be submitted within sixty (60) days to allow field verification if necessary.