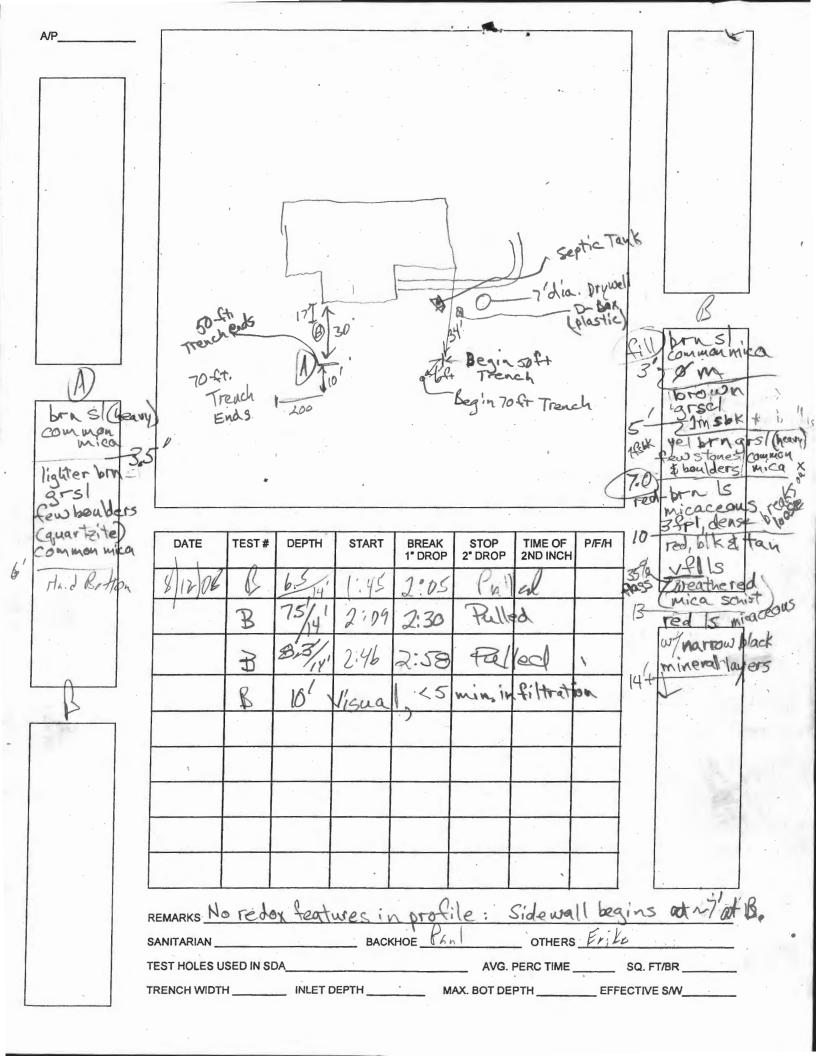

| Kobn D. Bres                                                                                             |                                 |               |  |

HOWARD COUNTY HEALTH DEPARTMENT, BUREAU OF ENVIRONMENTAL HEALTH, WELL AND SEPTIC PROGRAM 7178 COLUMBIA GATEWAY DRIVE COLUMBIA, MARYLAND 21046 (410) 313-1771 FAX (410) 313-2648 TDD (410) 313-2323 TOLL FREE 1-877-4MD-DHMH





## **APPLICATION**

## FOR PERCOLATION TESTING AND SITE EVALUATION

| TEST DATE(S)                                                                                                                                                                | TEST TIME                                       | A/P                                                              |  |  |
|-----------------------------------------------------------------------------------------------------------------------------------------------------------------------------|-------------------------------------------------|------------------------------------------------------------------|--|--|
| AGENCY REVIEW: