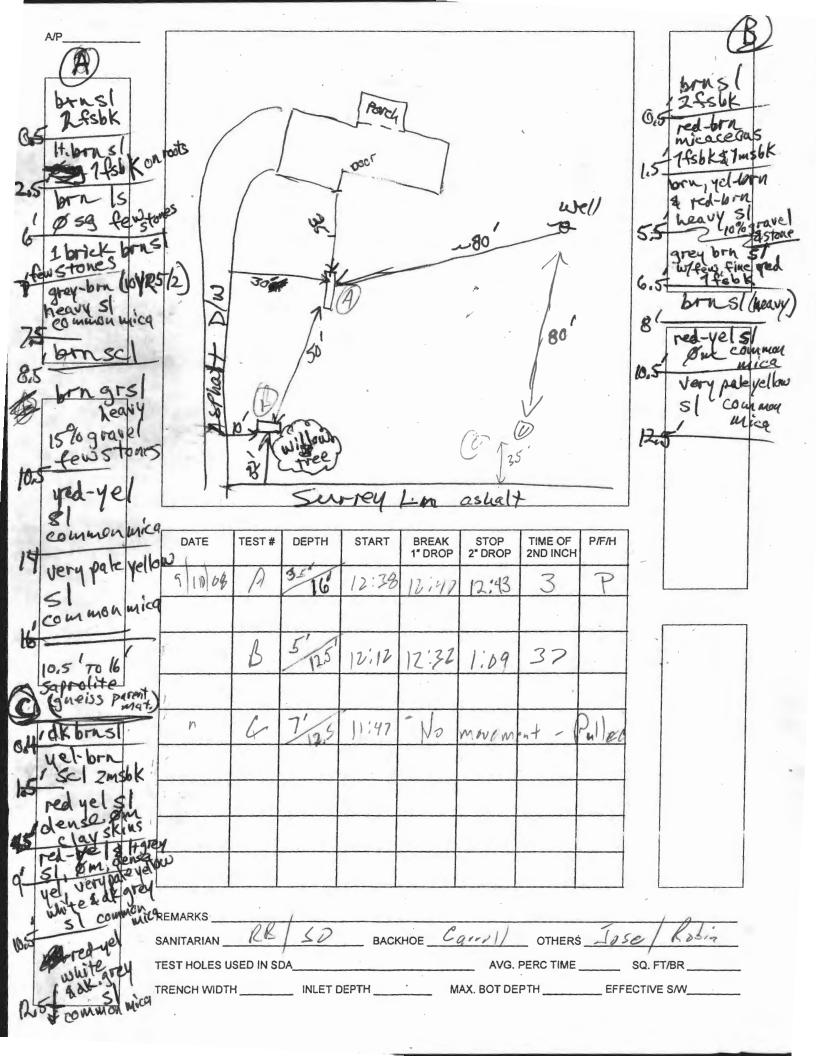

E MAILED TO APPLICANT.                                                                                                                                     |                                                 |                                                                  |  |  |
|                                                                                                                                                                             | SIGNATURE OF APP                                | LICANT                                                           |  |  |

OWARD COUNTY HEALTH DEPARTMENT, BUREAU OF ENVIRONMENTAL HEALTH, WELL AND SEPTIC PROGRAM 7178 COLUMBIA GATEWAY DRIVE COLUMBIA, MARYLAND 21046 (410) 313-1771 FAX (410) 313-2648 TDD (410) 313-2323 TOLL FREE 1-877-4MD-DHMH