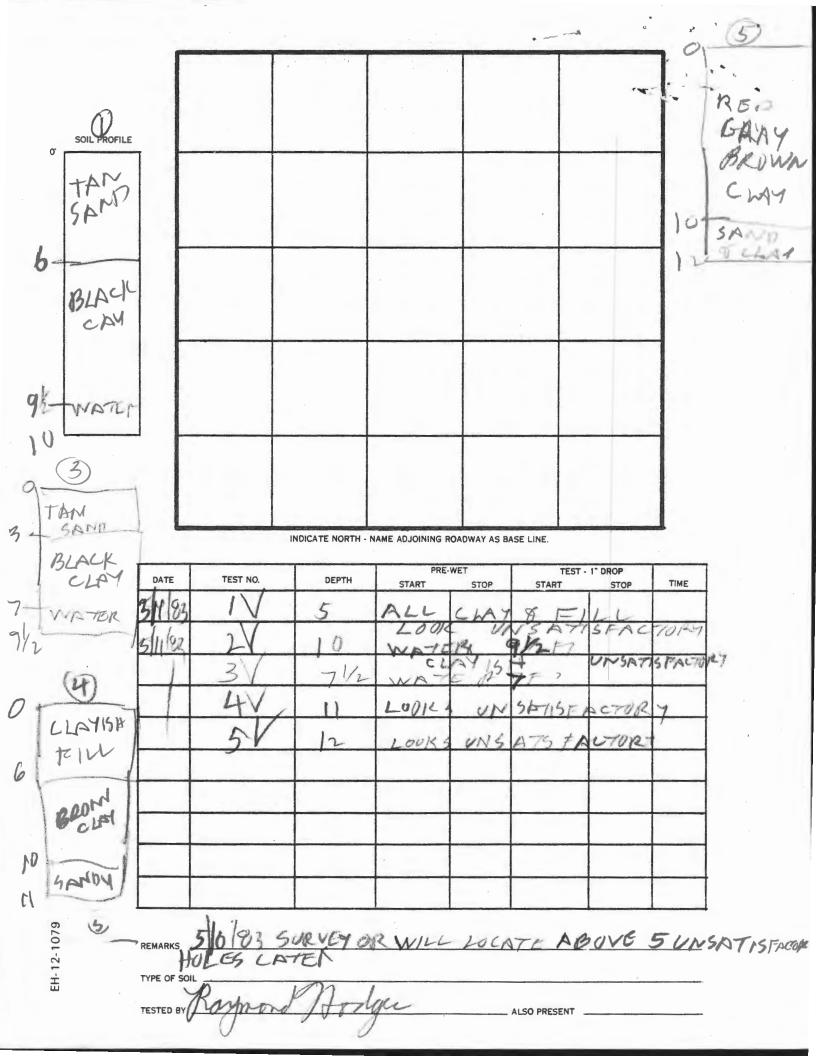

#### INDICATE NORTH - NAME ADJOINING ROADWAY AS BASE LINE.

|      |          |       | PRE   | WET  | TEST  | 1" DROP | 1    |
|------|----------|-------|-------|------|-------|---------|------|
| DATE | TEST NO. | DEPTH | START | STOP | START | STOP    | TIME |
|      |          |       |       |      |       |         |      |
|      |          |       |       |      |       |         |      |
|      |          |       |       |      |       |         |      |
|      |          |       |       |      |       |         |      |
|      |          |       |       |      |       | 1       | 1    |
|      |          | -     |       |      |       |         |      |
|      |          |       |       |      |       |         |      |
|      |          | 1     |       |      |       |         |      |
|      |          |       |       |      |       |         |      |
|      |          |       |       |      |       |         |      |
|      |          |       |       |      |       |         |      |
|      |          |       |       |      |       |         |      |
|      |          |       |       |      |       |         |      |
|      |          |       |       |      |       |         |      |
|      |          |       |       |      |       |         |      |

ALSO PRESENT

4î

PEMARKS \_

TYPE OF SOIL

TESTED BY

A 32427

SEWAGE DISPOSAL TESTING

STATE OF MARYLAND - DEPARTMENT OF HEALTH AND MENTAL HYGIENE