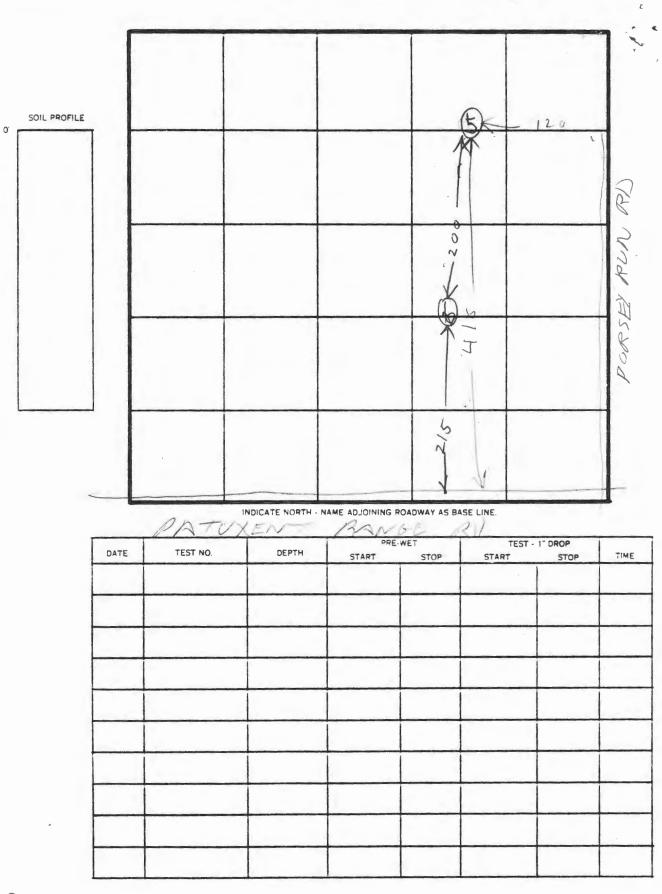

#### INDICATE NORTH - NAME ADJOINING ROADWAY AS BASE LINE.

|      |          |       | PRE   | WET  | TEST  | 1" DROP | 1    |
|------|----------|-------|-------|------|-------|---------|------|
| DATE | TEST NO. | DEPTH | START | STOP | START | STOP    | TIME |
|      |          |       |       |      |       |         |      |
|      |          |       |       |      |       |         |      |
|      |          |       |       |      |       |         |      |
|      |          |       |       |      |       |         |      |
|      |          |       |       |      |       | 1       | 1    |
|      |          | -     |       |      |       |         |      |
|      |          |       |       |      |       |         |      |
|      |          | 1     |       |      |       |         |      |
|      |          |       |       |      |       |         |      |
|      |          |       |       |      |       |         |      |
|      |          |       |       |      |       |         |      |
|      |          |       |       |      |       |         |      |
|      |          |       |       |      |       |         |      |
|      |          |       |       |      |       |         |      |
|      |          |       |       |      |       |         |      |