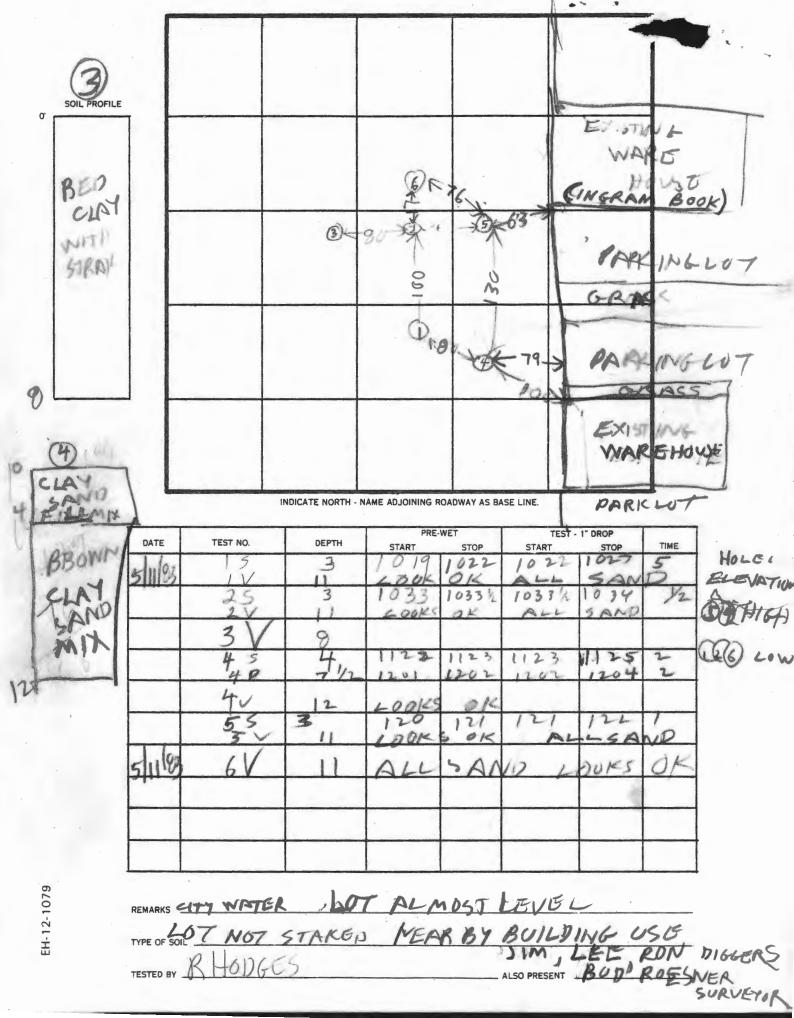

#### THIS IS NOT A PERMIT

REJECTED BY .

HOLD PENDING FURTHER TESTS

SOIL PROFILE
O'

INDICATE NORTH - NAME ADJOINING ROADWAY AS BASE LINE.

|      |          |       | PRE   | -WET | TEST - | 1    |      |
|------|----------|-------|-------|------|--------|------|------|
| DATE | TEST NO. | DEPTH | START | STOP | START  | STOP | TIME |
|      |          |       |       |      |        |      |      |
|      |          |       |       |      |        |      |      |
|      |          |       |       |      |        |      |      |
| 1    |          |       |       |      |        |      |      |
| -    |          |       |       |      |        | -    |      |
|      |          |       |       |      |        |      |      |
|      |          |       |       |      |        |      |      |
|      |          |       |       |      |        |      |      |
|      |          |       |       |      |        |      |      |
|      |          |       |       |      |        |      |      |
|      |          |       |       |      |        |      |      |
| 1    |          |       |       |      |        |      |      |
|      |          |       |       |      |        |      |      |
|      |          |       |       |      |        |      |      |
|      |          |       |       |      |        |      |      |
| 1    |          |       |       |      |        |      |      |

| PEMARKS      |    |            |        |        |  |
|--------------|----|------------|--------|--------|--|
| TYPE OF SOIL |    |            |        |        |  |
|              | 4º | 1,         | .,     |        |  |
| TESTED BY    |    | - motor in | ALSO P | DESENT |  |