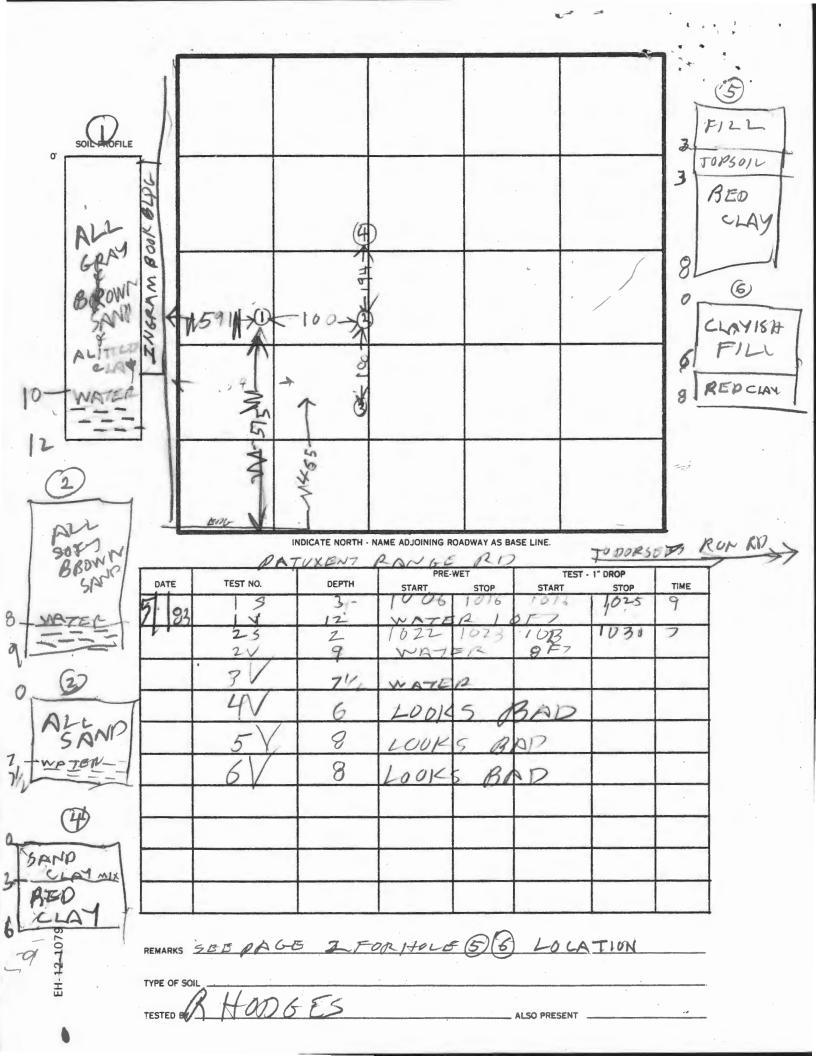

SOIL PROFILE 0.

INDICATE NORTH - NAME ADJOINING ROADWAY AS BASE LINE.

|      |          |       | PRE   | WET  | TEST - | 1" DROP |      |
|------|----------|-------|-------|------|--------|---------|------|
| DATE | TEST NO. | DEPTH | START | STOP | START  | STOP    | TIME |
|      |          |       |       |      |        |         |      |
| -    |          | -     |       |      |        | -       | -    |
|      |          |       |       |      |        |         |      |
| -    |          |       |       |      |        |         |      |
|      |          |       |       |      |        |         |      |
|      |          |       |       |      |        |         |      |
| -    |          |       |       |      |        | 1       |      |
|      |          | 1     |       |      |        |         |      |
|      |          |       |       |      |        |         |      |
| 1    |          |       |       | 1    |        | 1       |      |
|      |          |       |       |      |        |         |      |
|      |          |       |       |      |        |         |      |
|      |          |       |       |      |        |         | -    |
|      |          |       |       |      |        |         |      |
|      |          | -     |       |      |        |         |      |
|      |          |       |       |      |        |         |      |

| PEMARKS                | , |
|------------------------|---|
| TYPE OF SOIL           |   |
| TESTED BY ALSO PRESENT |   |