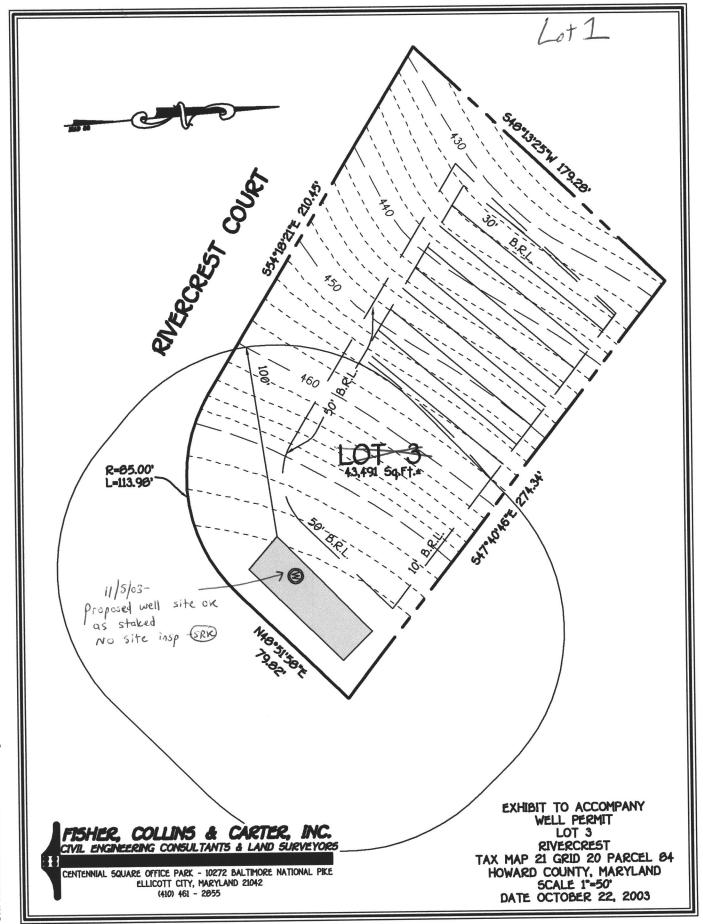

# FOGLE'S WELL DRILLING, LLC P.O. Box 202 Woodbine, Md 21797 443-609-4195 FIELD DATA SHEET HOWARD COUNTY WELL YIELD TEST

Well Permit No. HO-18-0110

Location of Property: <u>15415 Rivercrest Ct Brookeville, Md</u>