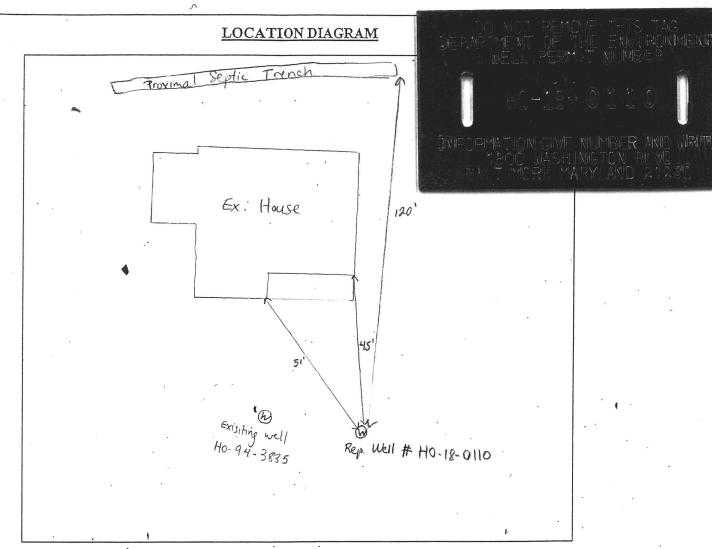

# FOGLE'S WELL DRILLING, LLC P.O. Box 202 Woodbine, Md 21797 443-609-4195 FIELD DATA SHEET HOWARD COUNTY WELL YIELD TEST

Well Permit No. HO-18-0110

Location of Property: <u>15415 Rivercrest Ct Brookeville, Md</u>

Well Driller: Fogles ~~ Andrew Houseman MSD224 Owner: Aaron Skrbin

Depth of Well: 200' Casing: 63' of 6" Steel

Distance of measuring point (M.P.) above ground: 2'
Static water level (S.W.L.) below M.P.:\_\_\_60'\_\_