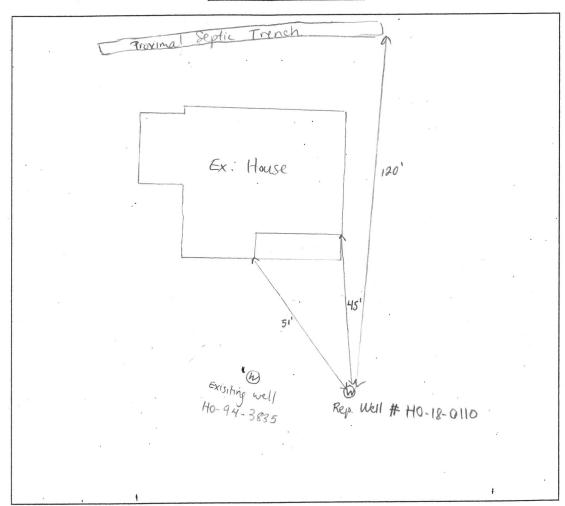

# FOGLE'S WELL DRILLING, LLC P.O. Box 202 Woodbine, Md 21797 443-609-4195 FIELD DATA SHEET HOWARD COUNTY WELL YIELD TEST

Well Permit No. HO-18-0110

Location of Property: <u>15415 Rivercrest Ct Brookeville, Md</u>

Well Driller: Fogles ~~ Andrew Houseman MSD224 Owner: Aaron Skrbin

Depth of Well: 200' Casing: 63' of 6" Steel

Distance of measuring point (M.P.) above ground: 2'
Static water level (S.W.L.) below M.P.:\_\_\_60'\_\_