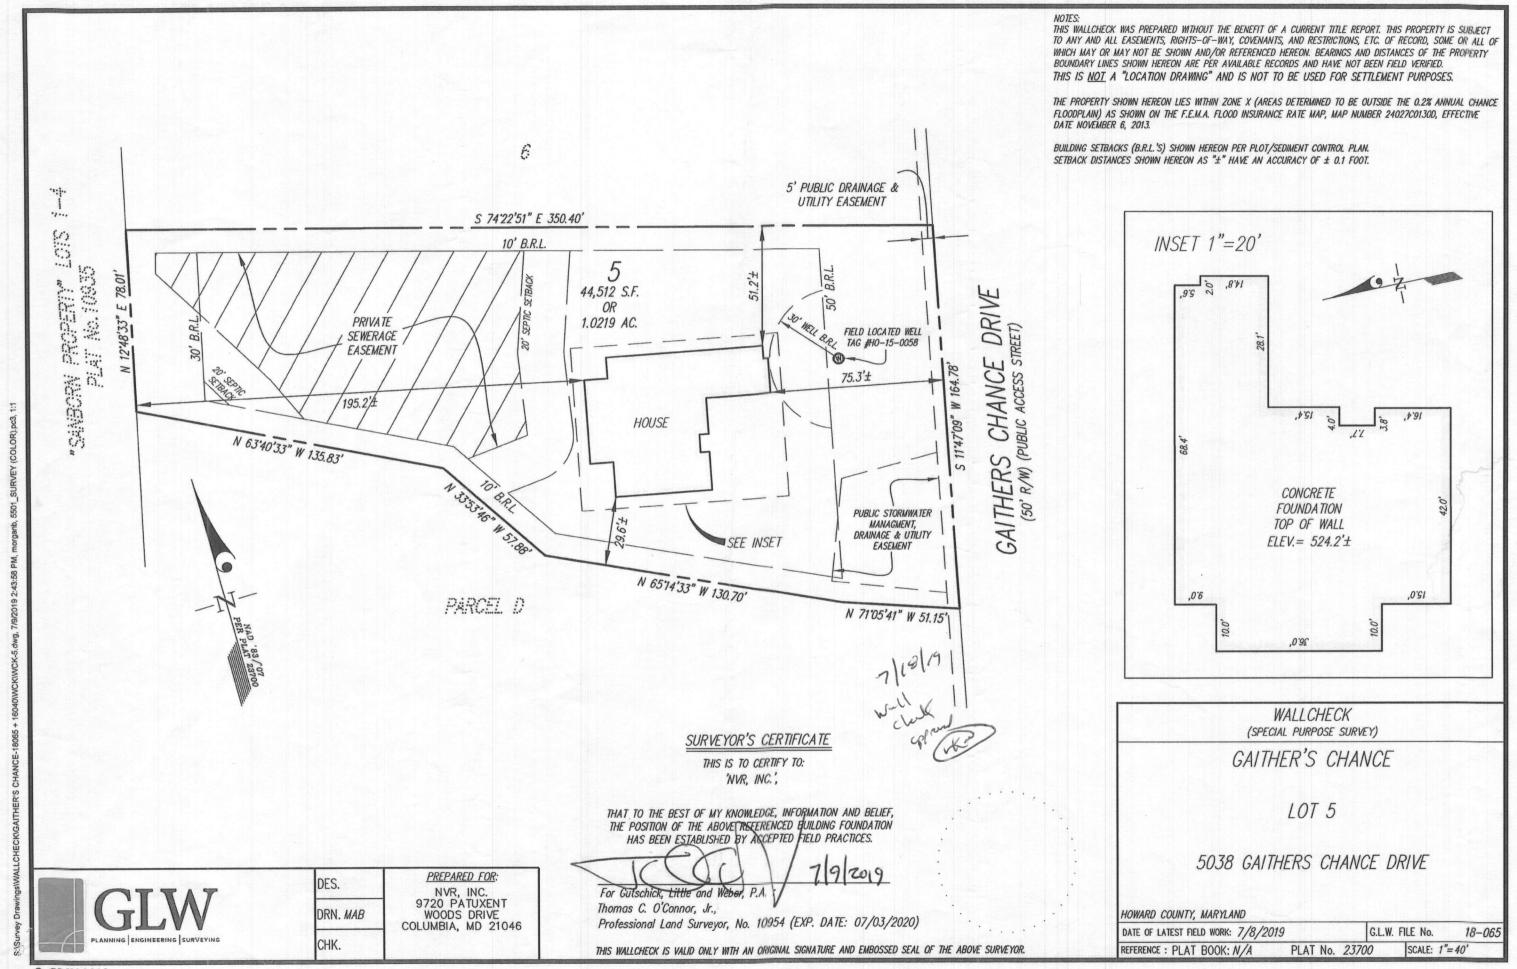

| 1 1/1                                                                                                                                                               | oward County<br>ealth Department      |                                                                                                                | 930 Stanford Bou<br>Main: 410-313-<br>DD 410-313-232<br><u>www</u><br>Facebook: www | Avironmental Health<br>ulevard, Columbia, MD 21045<br>2640   Fax: 410-313-2648<br>3   Toll Free 1-866-313-6300<br>w.hchealth.org<br>.facebook.com/hocohealth |  |  |
|---------------------------------------------------------------------------------------------------------------------------------------------------------------------|---------------------------------------|----------------------------------------------------------------------------------------------------------------|-------------------------------------------------------------------------------------|--------------------------------------------------------------------------------------------------------------------------------------------------------------|--|--|
| RECEIPT                                                                                                                                                             | ATE: 71819 ONSITE                     | SEWAGE DISPOSA                                                                                                 | L SYSTEM                                                                            | P 565558                                                                                                                                                     |  |  |
| APPROVAL [                                                                                                                                                          | ATE: 10 04 Jeige PER                  | MIT: <u>const</u>                                                                                              | RUCTION                                                                             | A                                                                                                                                                            |  |  |
| PROPERTY A                                                                                                                                                          | DDRESS: 5038 Gaither's Cha            | nce Drive                                                                                                      |                                                                                     |                                                                                                                                                              |  |  |
| SUBDIVISION                                                                                                                                                         | Gaither's Chance                      |                                                                                                                | LOT: 5                                                                              | TAX ID:                                                                                                                                                      |  |  |
| CONTRACTO                                                                                                                                                           | R: South Carroll Backhoe              |                                                                                                                | EMAIL:                                                                              | scbackhoe@comcast.net                                                                                                                                        |  |  |
| CONTRACTOR                                                                                                                                                          | ADDRESS: 4410 Salem Botton            | n Road, Westminster, M                                                                                         | D 21157                                                                             | PHONE: 410-596-3618                                                                                                                                          |  |  |
| PROPERTY O                                                                                                                                                          | WNER: NVR Inc.                        |                                                                                                                | EMAIL:                                                                              |                                                                                                                                                              |  |  |
| OWNER ADDR                                                                                                                                                          | SS: 9720 Patuxent Woods D             | ive, Columbia, MD 2104                                                                                         | 6                                                                                   | PHONE: 301-762-9511                                                                                                                                          |  |  |
| SEPTIC TANK S                                                                                                                                                       | ZE (GALLONS): 2000                    | TANK MANUFAG                                                                                                   | TURER:                                                                              | Babyton                                                                                                                                                      |  |  |
| PUMP MODEL                                                                                                                                                          | WE 07H PUMP                           | SIZE 0.75 HP                                                                                                   | PUMP TA                                                                             | ANK CAPACITY: 1500                                                                                                                                           |  |  |
| DISTRIBUTIO                                                                                                                                                         | N SYSTEM: GRAVITY                     |                                                                                                                | BEDROOMS:                                                                           | 6 APPLICATION RATE: 1.2                                                                                                                                      |  |  |
|                                                                                                                                                                     | LINEAR FEET REQUIRED: 125             | na ana ao amin'ny fisiana amin'ny fanitra dia Galancia. Ny fisiana amin'ny fisiana dia dia mampika dia mampika | an adjustant and an and a second                                                    | INLET DEPTH: 2                                                                                                                                               |  |  |
| TRENCHES:                                                                                                                                                           | TRENCH WIDTH: 3                       |                                                                                                                | MAXIMUN                                                                             | M BOTTOM DEPTH: 7                                                                                                                                            |  |  |
|                                                                                                                                                                     | MINIMUM SPACE<br>BETWEEN TRENCHES: 10 | FF                                                                                                             |                                                                                     | BEGINNING DEPTH: 4                                                                                                                                           |  |  |
| LOCATION                                                                                                                                                            |                                       |                                                                                                                |                                                                                     | NS MUST BE STAKED BY LICENSED                                                                                                                                |  |  |
| LOCATION:                                                                                                                                                           | SURVEYOR PRIOR TO PRE-CONST           | RUCTION INSPECTION.                                                                                            |                                                                                     |                                                                                                                                                              |  |  |
| NOTES:                                                                                                                                                              | See BAT/LPD design plan               |                                                                                                                |                                                                                     |                                                                                                                                                              |  |  |
| ISSUED BY:                                                                                                                                                          | Hank Oswald                           | ISSUE DATE:                                                                                                    | 7-18-19                                                                             | EXPIRATION DATE: 48-20                                                                                                                                       |  |  |
| NOTE: CONT                                                                                                                                                          | RACTOR MUST SCHEDULE A PRE-           | CONSTRUCTION INSPECTIO                                                                                         | N PRIOR TO B                                                                        | EGINNING ANY INSTALLATION                                                                                                                                    |  |  |
|                                                                                                                                                                     |                                       |                                                                                                                |                                                                                     |                                                                                                                                                              |  |  |
| NOTE: WATERTIGHT TANKS REQUIRED                                                                                                                                     |                                       |                                                                                                                |                                                                                     |                                                                                                                                                              |  |  |
| NOTE: ALL PARTS OF SEPTIC SYSTEM SHALL BE AT LEAST 100 FEET DOWNGRADIENT FROM ANY WATER WELL<br>NOTE: MANHOLE RISERS REQUIRED ON ALL SEPTIC TANKS AND PUMP CHAMBERS |                                       |                                                                                                                |                                                                                     |                                                                                                                                                              |  |  |
|                                                                                                                                                                     | ECTRICAL PERMIT IS REQUIRED FO        |                                                                                                                |                                                                                     | OMPONENTS OF THE SYSTEM                                                                                                                                      |  |  |
|                                                                                                                                                                     | RECOMMENDS SEPTIC TANKS, BA           |                                                                                                                |                                                                                     | PUMPED AT A FREQUENCY ADEQUATE                                                                                                                               |  |  |
| NEITHE                                                                                                                                                              |                                       | OUNCIL NOR THE HEAL                                                                                            |                                                                                     | MENT IS RESPONSIBLE FOR THE                                                                                                                                  |  |  |
|                                                                                                                                                                     | PERMITTEE RESPONSIBL                  |                                                                                                                |                                                                                     |                                                                                                                                                              |  |  |
|                                                                                                                                                                     | CALL 410                              | -313-1771 TO SCHEDU                                                                                            | LE INSPECTIO                                                                        | ONS.                                                                                                                                                         |  |  |
|                                                                                                                                                                     |                                       |                                                                                                                |                                                                                     |                                                                                                                                                              |  |  |