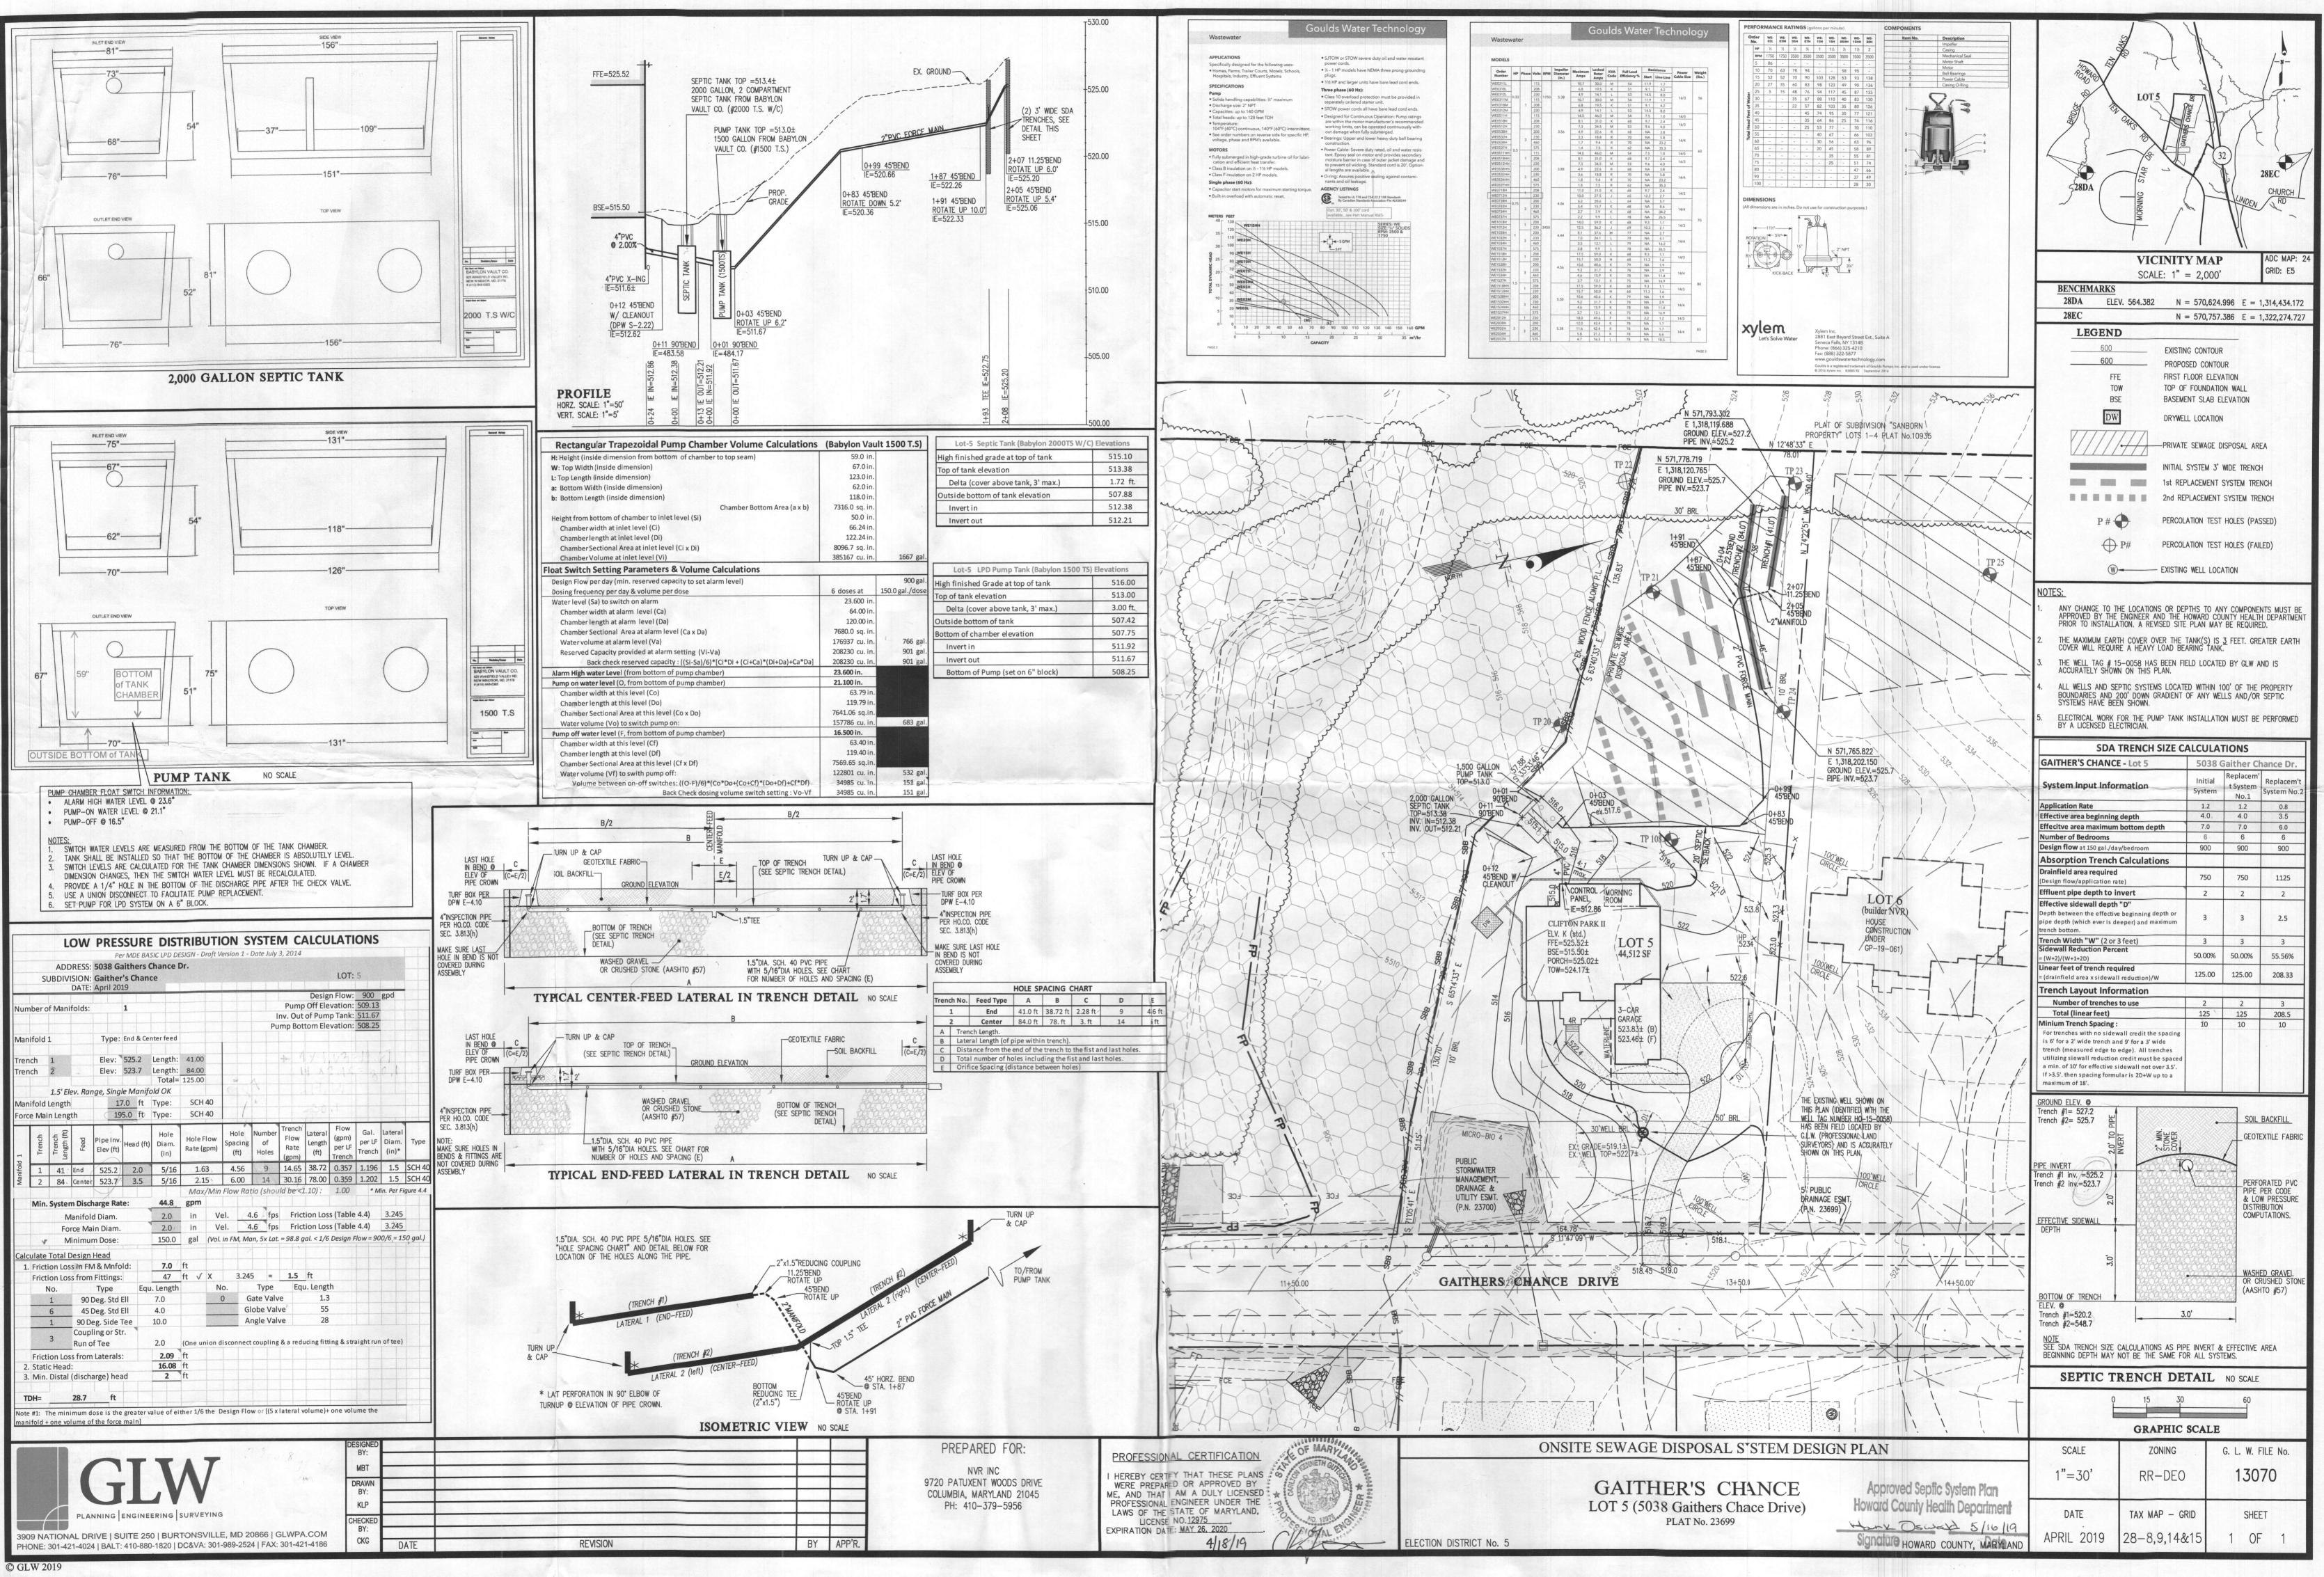

| 1 1/1                                                                                                                                                               | oward County<br>ealth Department      |                                                                                                                | 930 Stanford Bou<br>Main: 410-313-<br>DD 410-313-232<br><u>www</u><br>Facebook: www | Avironmental Health<br>ulevard, Columbia, MD 21045<br>2640   Fax: 410-313-2648<br>3   Toll Free 1-866-313-6300<br>w.hchealth.org<br>.facebook.com/hocohealth |  |  |
|---------------------------------------------------------------------------------------------------------------------------------------------------------------------|---------------------------------------|----------------------------------------------------------------------------------------------------------------|-------------------------------------------------------------------------------------|--------------------------------------------------------------------------------------------------------------------------------------------------------------|--|--|
| RECEIPT                                                                                                                                                             | ATE: 71819 ONSITE                     | SEWAGE DISPOSA                                                                                                 | L SYSTEM                                                                            | P 565558                                                                                                                                                     |  |  |
| APPROVAL [                                                                                                                                                          | ATE: 10 04 Jeige PER                  | MIT: <u>const</u>                                                                                              | RUCTION                                                                             | A                                                                                                                                                            |  |  |
| PROPERTY A                                                                                                                                                          | DDRESS: 5038 Gaither's Cha            | nce Drive                                                                                                      |                                                                                     |                                                                                                                                                              |  |  |
| SUBDIVISION                                                                                                                                                         | Gaither's Chance                      |                                                                                                                | LOT: 5                                                                              | TAX ID:                                                                                                                                                      |  |  |
| CONTRACTO                                                                                                                                                           | R: South Carroll Backhoe              |                                                                                                                | EMAIL:                                                                              | scbackhoe@comcast.net                                                                                                                                        |  |  |
| CONTRACTOR                                                                                                                                                          | ADDRESS: 4410 Salem Botton            | n Road, Westminster, M                                                                                         | D 21157                                                                             | PHONE: 410-596-3618                                                                                                                                          |  |  |
| PROPERTY O                                                                                                                                                          | WNER: NVR Inc.                        |                                                                                                                | EMAIL:                                                                              |                                                                                                                                                              |  |  |
| OWNER ADDR                                                                                                                                                          | SS: 9720 Patuxent Woods D             | ive, Columbia, MD 2104                                                                                         | 6                                                                                   | PHONE: 301-762-9511                                                                                                                                          |  |  |
| SEPTIC TANK S                                                                                                                                                       | ZE (GALLONS): 2000                    | TANK MANUFAG                                                                                                   | TURER:                                                                              | Babyton                                                                                                                                                      |  |  |
| PUMP MODEL                                                                                                                                                          | WE 07H PUMP                           | SIZE 0.75 HP                                                                                                   | PUMP TA                                                                             | ANK CAPACITY: 1500                                                                                                                                           |  |  |
| DISTRIBUTIO                                                                                                                                                         | N SYSTEM: GRAVITY                     |                                                                                                                | BEDROOMS:                                                                           | 6 APPLICATION RATE: 1.2                                                                                                                                      |  |  |
|                                                                                                                                                                     | LINEAR FEET REQUIRED: 125             | na ana ao amin'ny fisiana amin'ny fanitra dia Galancia. Ny fisiana amin'ny fisiana dia dia mampika dia mampika | an adjustant and an and a second                                                    | INLET DEPTH: 2                                                                                                                                               |  |  |
| TRENCHES:                                                                                                                                                           | TRENCH WIDTH: 3                       |                                                                                                                | MAXIMUN                                                                             | M BOTTOM DEPTH: 7                                                                                                                                            |  |  |
|                                                                                                                                                                     | MINIMUM SPACE<br>BETWEEN TRENCHES: 10 | FF                                                                                                             |                                                                                     | BEGINNING DEPTH: 4                                                                                                                                           |  |  |
| LOCATION                                                                                                                                                            |                                       |                                                                                                                |                                                                                     | NS MUST BE STAKED BY LICENSED                                                                                                                                |  |  |
| LOCATION:                                                                                                                                                           | SURVEYOR PRIOR TO PRE-CONST           | RUCTION INSPECTION.                                                                                            |                                                                                     |                                                                                                                                                              |  |  |
| NOTES:                                                                                                                                                              | See BAT/LPD design plan               |                                                                                                                |                                                                                     |                                                                                                                                                              |  |  |
| ISSUED BY:                                                                                                                                                          | Hank Oswald                           | ISSUE DATE:                                                                                                    | 7-18-19                                                                             | EXPIRATION DATE: 48-20                                                                                                                                       |  |  |
| NOTE: CONT                                                                                                                                                          | RACTOR MUST SCHEDULE A PRE-           | CONSTRUCTION INSPECTIO                                                                                         | N PRIOR TO B                                                                        | EGINNING ANY INSTALLATION                                                                                                                                    |  |  |
|                                                                                                                                                                     |                                       |                                                                                                                |                                                                                     |                                                                                                                                                              |  |  |
| NOTE: WATERTIGHT TANKS REQUIRED                                                                                                                                     |                                       |                                                                                                                |                                                                                     |                                                                                                                                                              |  |  |
| NOTE: ALL PARTS OF SEPTIC SYSTEM SHALL BE AT LEAST 100 FEET DOWNGRADIENT FROM ANY WATER WELL<br>NOTE: MANHOLE RISERS REQUIRED ON ALL SEPTIC TANKS AND PUMP CHAMBERS |                                       |                                                                                                                |                                                                                     |                                                                                                                                                              |  |  |
|                                                                                                                                                                     | ECTRICAL PERMIT IS REQUIRED FO        |                                                                                                                |                                                                                     | OMPONENTS OF THE SYSTEM                                                                                                                                      |  |  |
|                                                                                                                                                                     | RECOMMENDS SEPTIC TANKS, BA           |                                                                                                                |                                                                                     | PUMPED AT A FREQUENCY ADEQUATE                                                                                                                               |  |  |
| NEITHE                                                                                                                                                              |                                       | OUNCIL NOR THE HEAL                                                                                            |                                                                                     | MENT IS RESPONSIBLE FOR THE                                                                                                                                  |  |  |
|                                                                                                                                                                     | PERMITTEE RESPONSIBL                  |                                                                                                                |                                                                                     |                                                                                                                                                              |  |  |
|                                                                                                                                                                     | CALL 410                              | -313-1771 TO SCHEDU                                                                                            | LE INSPECTIO                                                                        | ONS.                                                                                                                                                         |  |  |
|                                                                                                                                                                     |                                       |                                                                                                                |                                                                                     |                                                                                                                                                              |  |  |

**TRENCH/DRAINFIELD DATA** NOT TO SCALE WIDTH INLET BOTTOM 7 3 NUMBER OF TRENCHES TOTAL LENGTH \_ 125 F ABSORPTION AREA 3755F DISTRIBUTION BOX LEVEL NA DISTRIBUTION BOX BAFFLE N/M DISTRIBUTION BOX PORT NA SEPTIC TANK DATA SEPTIC TANK 1 LEVEL MANUFACTURER BAPMLON DEE ATTACHED AS BULLT CAPACITY 2000 GAL SEAM LOC TOP TANK LID DEPTH BAFFLES No BAFFLE FILTER MANHOLE LOC FRONT/RACK 6" PORT LOC WATERTIGHT TEST YES SLOTTED DATE ON LID 05/03/2019 PUMP/SEPTIC TANK LEVEL YCS MANUFACTURER RARYLON CAPACITY 1500 GAL SEAM LOC TOP TANK LID DEPTH BAFFLES BAFFLE FILTER MANHOLE LOC OUTLEI 6" PORT LOC WATERTIGHT TEST SLOTTED **ROAD NAME** DATE ON LID 07/05/2019 PRE-CONSTRUCTION: BOIG TANK LOCATION, SDA, AND TRENE HOS STAKED. BEP FM IN SDA PER PLAN FOR ACCESS TO IST REP STRA INSTALLATION: 08 20 2019 SEWER LINE AND TANKS SET. (208/24 INSPECT UPPET ORIFICE. UPPER OWER DISTAL COMPLETE. TRENCH COMPLETER OK TRE ACKALL LOWER PROXIMAC COMPLETED FORCE MAIN ABNI INSTALLED Prena DHP which paced Alern Septic Controller R Pane works. le and D DATE OF APPROVAL 10/01 FINAL INSPECTOR