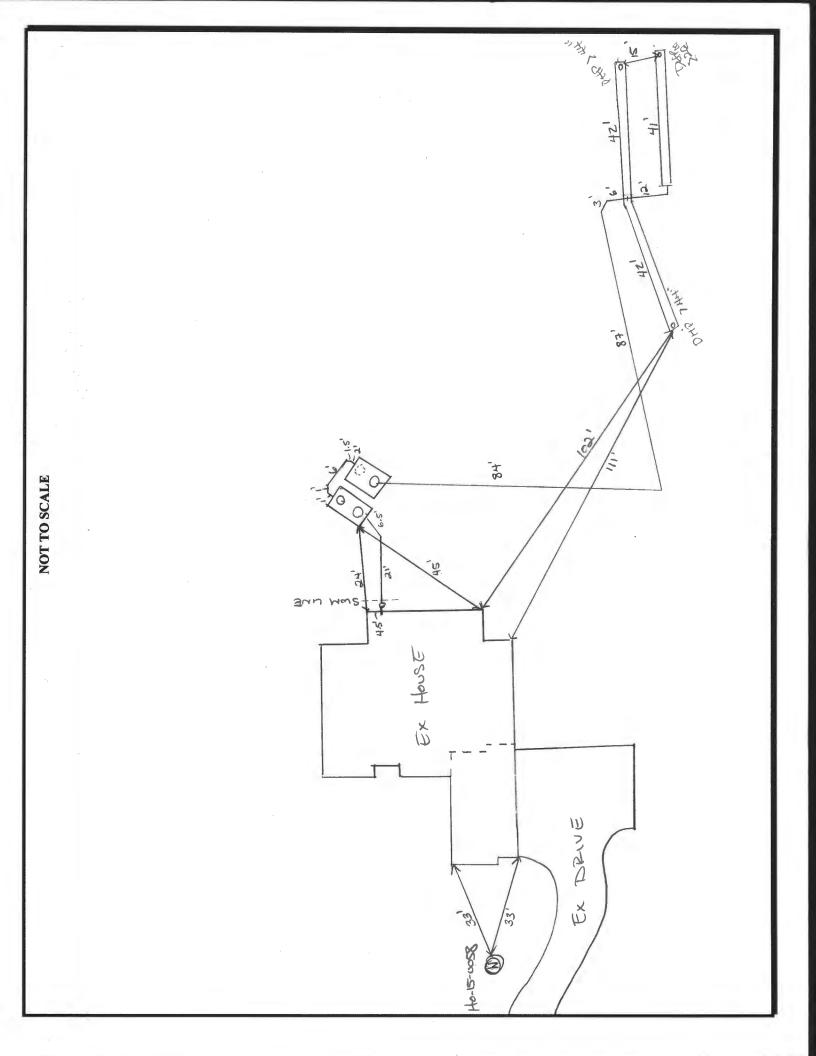

**TRENCH/DRAINFIELD DATA** NOT TO SCALE WIDTH INLET BOTTOM 7 3 NUMBER OF TRENCHES TOTAL LENGTH \_ 125 F ABSORPTION AREA 3755F DISTRIBUTION BOX LEVEL NA DISTRIBUTION BOX BAFFLE N/M DISTRIBUTION BOX PORT NA SEPTIC TANK DATA SEPTIC TANK 1 LEVEL MANUFACTURER BAPMLON DEE ATTACHED AS BULLT CAPACITY 2000 GAL SEAM LOC TOP TANK LID DEPTH BAFFLES No BAFFLE FILTER MANHOLE LOC FRONT/RACK 6" PORT LOC WATERTIGHT TEST YES SLOTTED DATE ON LID 05/03/2019 PUMP/SEPTIC TANK LEVEL YCS MANUFACTURER RARYLON CAPACITY 1500 GAL SEAM LOC TOP TANK LID DEPTH BAFFLES BAFFLE FILTER MANHOLE LOC OUTLEI 6" PORT LOC WATERTIGHT TEST SLOTTED **ROAD NAME** DATE ON LID 07/05/2019 PRE-CONSTRUCTION: BOIG TANK LOCATION, SDA, AND TRENE HOS STAKED. BEP FM IN SDA PER PLAN FOR ACCESS TO IST REP STRA INSTALLATION: 08 20 2019 SEWER LINE AND TANKS SET. (208/24 INSPECT UPPET ORIFICE. UPPER OWER DISTAL COMPLETE. TRENCH COMPLETER OK TRE ACKALL LOWER PROXIMAC COMPLETED FORCE MAIN ABNI INSTALLED Prena DHP which paced Alern Septic Controller R Pane works. le and D DATE OF APPROVAL 10/01 FINAL INSPECTOR