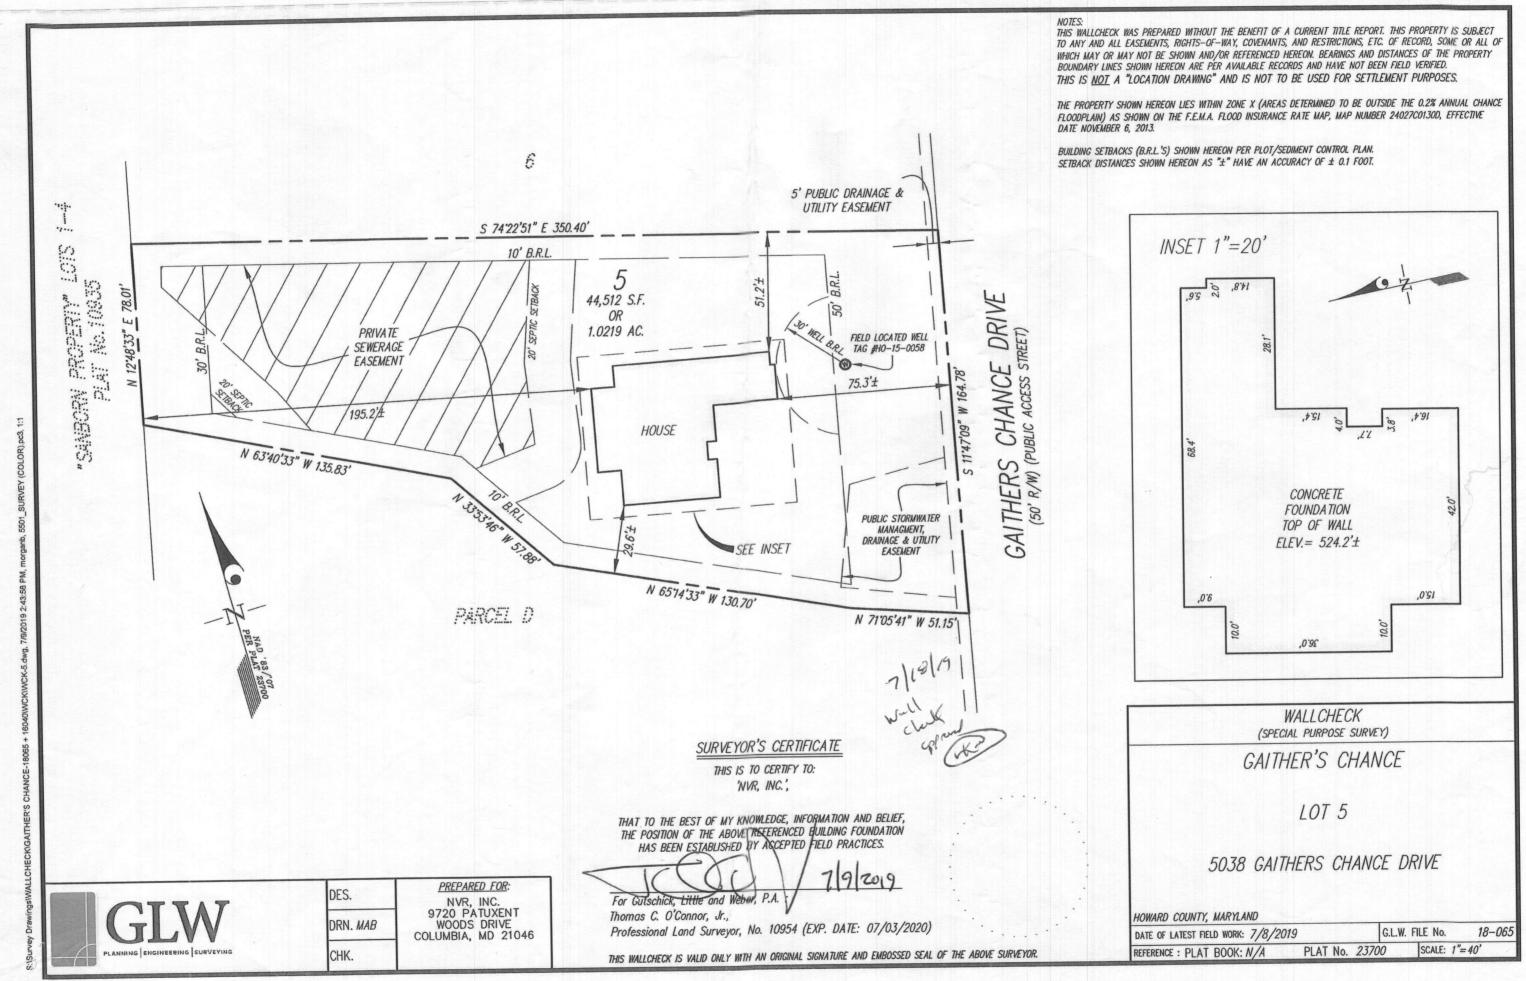

| 1 1/1                                                                                                                                                               | oward County<br>ealth Department      |                                                                                                                | 930 Stanford Bou<br>Main: 410-313-<br>DD 410-313-232<br><u>www</u><br>Facebook: www | Avironmental Health<br>ulevard, Columbia, MD 21045<br>2640   Fax: 410-313-2648<br>3   Toll Free 1-866-313-6300<br>w.hchealth.org<br>.facebook.com/hocohealth |  |  |
|---------------------------------------------------------------------------------------------------------------------------------------------------------------------|---------------------------------------|----------------------------------------------------------------------------------------------------------------|-------------------------------------------------------------------------------------|--------------------------------------------------------------------------------------------------------------------------------------------------------------|--|--|
| RECEIPT                                                                                                                                                             | ATE: 71819 ONSITE                     | SEWAGE DISPOSA                                                                                                 | L SYSTEM                                                                            | P 565558                                                                                                                                                     |  |  |
| APPROVAL [                                                                                                                                                          | ATE: 10 04 Jeige PER                  | MIT: <u>const</u>                                                                                              | RUCTION                                                                             | A                                                                                                                                                            |  |  |
| PROPERTY A                                                                                                                                                          | DDRESS: 5038 Gaither's Cha            | nce Drive                                                                                                      |                                                                                     |                                                                                                                                                              |  |  |
| SUBDIVISION                                                                                                                                                         | Gaither's Chance                      |                                                                                                                | LOT: 5                                                                              | TAX ID:                                                                                                                                                      |  |  |
| CONTRACTO                                                                                                                                                           | R: South Carroll Backhoe              |                                                                                                                | EMAIL:                                                                              | scbackhoe@comcast.net                                                                                                                                        |  |  |
| CONTRACTOR                                                                                                                                                          | ADDRESS: 4410 Salem Botton            | n Road, Westminster, M                                                                                         | D 21157                                                                             | PHONE: 410-596-3618                                                                                                                                          |  |  |
| PROPERTY O                                                                                                                                                          | WNER: NVR Inc.                        |                                                                                                                | EMAIL:                                                                              |                                                                                                                                                              |  |  |
| OWNER ADDR                                                                                                                                                          | SS: 9720 Patuxent Woods D             | ive, Columbia, MD 2104                                                                                         | 6                                                                                   | PHONE: 301-762-9511                                                                                                                                          |  |  |
| SEPTIC TANK S                                                                                                                                                       | ZE (GALLONS): 2000                    | TANK MANUFAG                                                                                                   | TURER:                                                                              | Babyton                                                                                                                                                      |  |  |
| PUMP MODEL                                                                                                                                                          | WE 07H PUMP                           | SIZE 0.75 HP                                                                                                   | PUMP TA                                                                             | ANK CAPACITY: 1500                                                                                                                                           |  |  |
| DISTRIBUTIO                                                                                                                                                         | N SYSTEM: GRAVITY                     |                                                                                                                | BEDROOMS:                                                                           | 6 APPLICATION RATE: 1.2                                                                                                                                      |  |  |
|                                                                                                                                                                     | LINEAR FEET REQUIRED: 125             | na ana ao amin'ny fisiana amin'ny fanitra dia Galancia. Ny fisiana amin'ny fisiana dia dia mampika dia mampika | an adjustant and an and a second                                                    | INLET DEPTH: 2                                                                                                                                               |  |  |
| TRENCHES:                                                                                                                                                           | TRENCH WIDTH: 3                       |                                                                                                                | MAXIMUN                                                                             | M BOTTOM DEPTH: 7                                                                                                                                            |  |  |
|                                                                                                                                                                     | MINIMUM SPACE<br>BETWEEN TRENCHES: 10 | FF                                                                                                             |                                                                                     | BEGINNING DEPTH: 4                                                                                                                                           |  |  |
| LOCATION                                                                                                                                                            |                                       |                                                                                                                |                                                                                     | NS MUST BE STAKED BY LICENSED                                                                                                                                |  |  |
| LOCATION:                                                                                                                                                           | SURVEYOR PRIOR TO PRE-CONST           | RUCTION INSPECTION.                                                                                            |                                                                                     |                                                                                                                                                              |  |  |
| NOTES:                                                                                                                                                              | See BAT/LPD design plan               |                                                                                                                |                                                                                     |                                                                                                                                                              |  |  |
| ISSUED BY:                                                                                                                                                          | Hank Oswald                           | ISSUE DATE:                                                                                                    | 7-18-19                                                                             | EXPIRATION DATE: 48-20                                                                                                                                       |  |  |
| NOTE: CONT                                                                                                                                                          | RACTOR MUST SCHEDULE A PRE-           | CONSTRUCTION INSPECTIO                                                                                         | N PRIOR TO B                                                                        | EGINNING ANY INSTALLATION                                                                                                                                    |  |  |
|                                                                                                                                                                     |                                       |                                                                                                                |                                                                                     |                                                                                                                                                              |  |  |
| NOTE: WATERTIGHT TANKS REQUIRED                                                                                                                                     |                                       |                                                                                                                |                                                                                     |                                                                                                                                                              |  |  |
| NOTE: ALL PARTS OF SEPTIC SYSTEM SHALL BE AT LEAST 100 FEET DOWNGRADIENT FROM ANY WATER WELL<br>NOTE: MANHOLE RISERS REQUIRED ON ALL SEPTIC TANKS AND PUMP CHAMBERS |                                       |                                                                                                                |                                                                                     |                                                                                                                                                              |  |  |
|                                                                                                                                                                     | ECTRICAL PERMIT IS REQUIRED FO        |                                                                                                                |                                                                                     | OMPONENTS OF THE SYSTEM                                                                                                                                      |  |  |
|                                                                                                                                                                     | RECOMMENDS SEPTIC TANKS, BA           |                                                                                                                |                                                                                     | PUMPED AT A FREQUENCY ADEQUATE                                                                                                                               |  |  |
| NEITHE                                                                                                                                                              |                                       | OUNCIL NOR THE HEAL                                                                                            |                                                                                     | MENT IS RESPONSIBLE FOR THE                                                                                                                                  |  |  |
|                                                                                                                                                                     | PERMITTEE RESPONSIBL                  |                                                                                                                |                                                                                     |                                                                                                                                                              |  |  |
|                                                                                                                                                                     | CALL 410                              | -313-1771 TO SCHEDU                                                                                            | LE INSPECTIO                                                                        | ONS.                                                                                                                                                         |  |  |
|                                                                                                                                                                     |                                       |                                                                                                                |                                                                                     |                                                                                                                                                              |  |  |