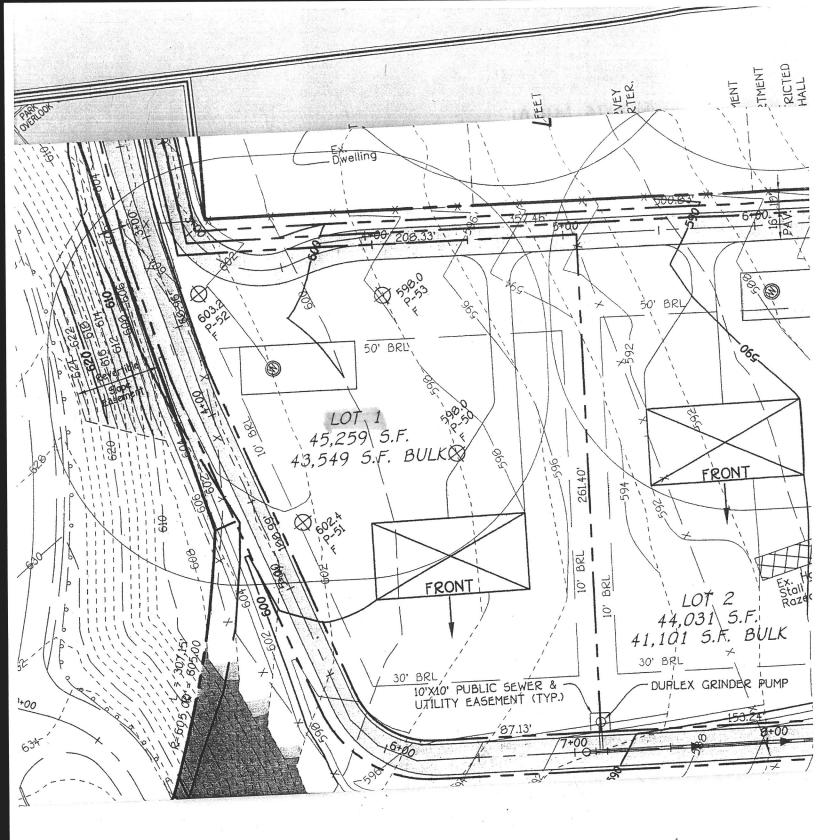

## DO NOT WRITE ABOVE THIS LINE

| I HEREBY APPLY FOR THE NECESSARY TESTING/EVALUATION PRIOR<br>CHECK AS NEEDED:<br>CONSTRUCT NEW SEPTIC SYSTEM(S)<br>REPAIR/ADD TO AN EXISTING SEPTIC SYSTEM<br>REPLACE AN EXISTING SEPTIC SYSTEM | TO ISSUANCE OF SEWAGE DISPOSAL SYSTEM PERMIT(S) TO:<br>CHECK AS NEEDED:<br>NEW STRUCTURE(S)<br>ADDITION TO AN EXISTING STRUCTURE<br>REPLACE AN EXISTING STRUCTURE                      |
|-------------------------------------------------------------------------------------------------------------------------------------------------------------------------------------------------|----------------------------------------------------------------------------------------------------------------------------------------------------------------------------------------|
| CHECK ONE:<br>CREATE NEW LOT(S)<br>BUILD ON AN EXISTING LOT IN A SUBDIVISION<br>BUILD ON AN EXISTING PARCEL OF RECORD                                                                           | IS THE PROPERTY WITHIN 2500' OF ANY RESERVOIR?                                                                                                                                         |
| COMMERCIAL (PROVIDE DETAIL OF NUMBERS<br>INSTITUTIONAL/GOVERNMENT (PROVIDE DETAIL OF NUM                                                                                                        | IN THE COMPLETED STRUCTURE (NOTE <b>UNKNOWN</b> IF APPROPRIATE)<br>AND TYPES OF EMPLOYEES/ CUSTOMERS ON ACCOMPANYING PLAN)<br>IBERS AND TYPES OF EMPLOYEES/USERS ON ACCOMPANYING PLAN) |
|                                                                                                                                                                                                 | FAX 301-854-0435                                                                                                                                                                       |
|                                                                                                                                                                                                 |                                                                                                                                                                                        |
| MAILING ADDRESS 12126 MARY LAND KOUTE 216                                                                                                                                                       | CITY/TOWN STATE ZIP                                                                                                                                                                    |
| APPLICANT GEORGE BORRMAN                                                                                                                                                                        |                                                                                                                                                                                        |
| DAYTIME PHONE 301-254-2883 CELL 410                                                                                                                                                             | 7071976 FAX 301-854-0435                                                                                                                                                               |
| MAILING ADDRESS 12126 MARYLAND ROUTE 216                                                                                                                                                        | CITY/TOWN STATE ZIP                                                                                                                                                                    |
| APPLICANT'S ROLE: DEVELOPER BUILDER BUY                                                                                                                                                         | ER RELATIVE/FRIEND REALTOR CONSULTANT                                                                                                                                                  |
| PROPERTY LOCATION SUBDIVISION/PROPERTY NAME CAST SIDE OF MARYLAND                                                                                                                               | SOUTE 32 OPPOSITE BURNTWOODS ROAD LOT NO.                                                                                                                                              |
| PROPERTY ADDRESS ANDRESS DRIVE                                                                                                                                                                  | TOWN/POST OFFICE                                                                                                                                                                       |
|                                                                                                                                                                                                 | 19 000                                                                                                                                                                                 |
|                                                                                                                                                                                                 |                                                                                                                                                                                        |
|                                                                                                                                                                                                 | M INSTALLED SUBSEQUENT TO THIS APPLICATION IS ACCEPT-                                                                                                                                  |
| ABLE ONLY UNTIL PUBLIC SEWERAGE IS AVAILABLE. THIS A                                                                                                                                            | PPLICATION IS COMPLETE WHEN ALL APPLICABLE FEES AND A                                                                                                                                  |
| SUITABLE SITE PLAN HAVE BEEN RECEIVED. I ACCEPT THE                                                                                                                                             |                                                                                                                                                                                        |
| "MISS UTILITY" REQUIREMENTS. APPROVAL IS BASED UPON                                                                                                                                             | SATISFACTORY REVIEW OF A PERC CERTIFICATION PLAN.                                                                                                                                      |
| TEST RESULTS WILL BE MAILED TO APPLICANT.                                                                                                                                                       | SIGNATURE OF APPLICANT                                                                                                                                                                 |
|                                                                                                                                                                                                 |                                                                                                                                                                                        |