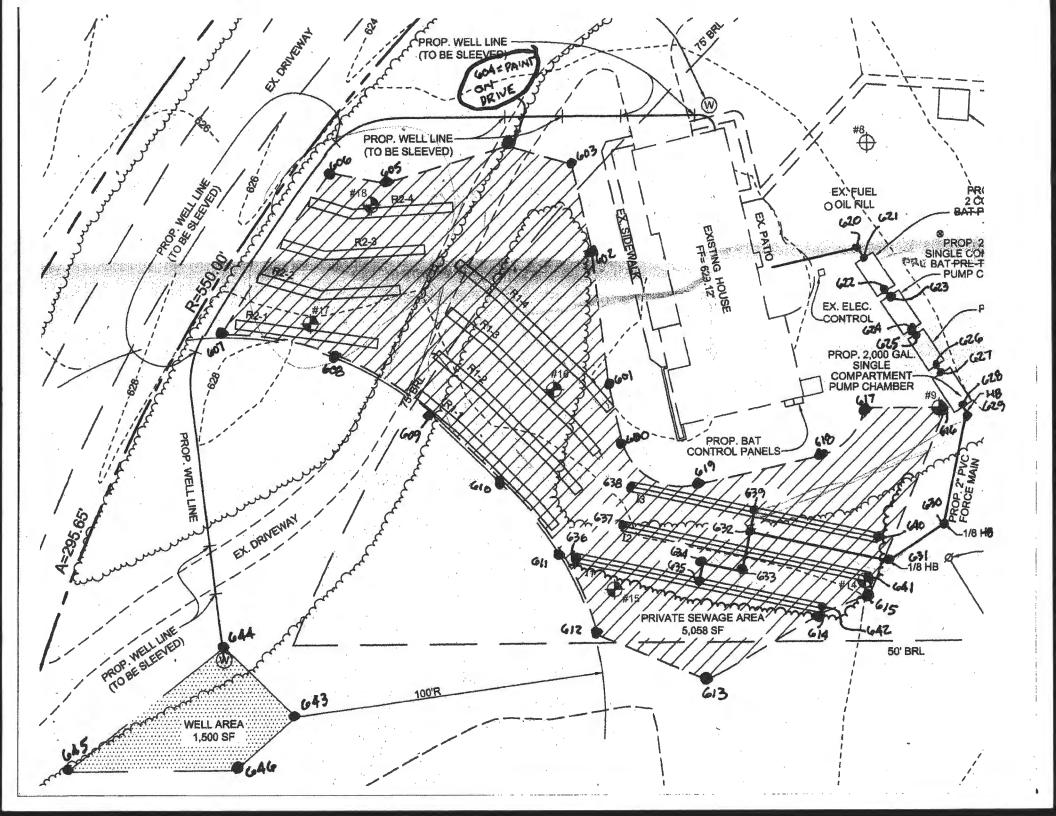

| OWNER  WELL SITE ADDRESS SUBDIVISION  WELL LOG  Not required for driven of colors, DEPTH, THICKNESS AND IF NOT COLORS.                                                                                                                                                                                                                                                                                                                                                                                                                                                                                                                                                                                                                                                                                                                                                                                                                                                                                                                                                                                                                                                                                                                                                                                                                                                                                                                                                                                                                                                                                                                                                                                                                                                                                                                                                                                                                                                                                                                                                                                                         | S 325                                      | THEIR                | 22 700 26<br>(TO NEAREST FOOT) 3                                                                                                | COUNTY NUMBER 564 085  OK PERMIT NO. FROM "PERMIT TO DRILL WELL" 10/1950 28 29 30 31 32 33 34 35 36 37  PERELO LOT 9  C 3 Med done by Phillips S. Sen    |
|--------------------------------------------------------------------------------------------------------------------------------------------------------------------------------------------------------------------------------------------------------------------------------------------------------------------------------------------------------------------------------------------------------------------------------------------------------------------------------------------------------------------------------------------------------------------------------------------------------------------------------------------------------------------------------------------------------------------------------------------------------------------------------------------------------------------------------------------------------------------------------------------------------------------------------------------------------------------------------------------------------------------------------------------------------------------------------------------------------------------------------------------------------------------------------------------------------------------------------------------------------------------------------------------------------------------------------------------------------------------------------------------------------------------------------------------------------------------------------------------------------------------------------------------------------------------------------------------------------------------------------------------------------------------------------------------------------------------------------------------------------------------------------------------------------------------------------------------------------------------------------------------------------------------------------------------------------------------------------------------------------------------------------------------------------------------------------------------------------------------------------|--------------------------------------------|----------------------|---------------------------------------------------------------------------------------------------------------------------------|----------------------------------------------------------------------------------------------------------------------------------------------------------|
| OWNER  WELL SITE ADDRESS  SUBDIVISION  WELL LOG  Not required for driven or color, DEPTH, THICKNESS AND IF NOT COLOR, DEPTH, DEPTH COLOR, | 325<br>Wells                               | HEIR IRING           | 22 700 26 (TO NEAREST FOOT)  TOWN  SECTION  GROUTING RECORD WELL HAS BEEN GROUTED  WELL HAS BEEN GROUTED  WELL HAS BEEN GROUTED | PROM "PERMIT TO DRILL WELL"  10/19 SC) 28 29 30 31 32 33 34 35 36 37  PERELO  LOT 9                                                                      |
| OWNER WELL SITE ADDRESS SUBDIVISION WELL LOG Not required for driven of COLOR, DEPTH, THICKNESS AND IF WESCRIPTION (Use                                                                                                                                                                                                                                                                                                                                                                                                                                                                                                                                                                                                                                                                                                                                                                                                                                                                                                                                                                                                                                                                                                                                                                                                                                                                                                                                                                                                                                                                                                                                                                                                                                                                                                                                                                                                                                                                                                                                                                                                        | VACA<br>325<br>Wells<br>Wells<br>WATER BEA | THEIR                | TO NEAREST FOOT)  TOWN  SECTION  GROUTING RECORD  WELL HAS BEEN BROUTED  WELL HAS BEEN BROUTED  WELL HAS BEEN BROUTED           | hv/19 sc) 28 29 30 31 32 33 34 35 36 37                                                                                                                  |
| WELL SITE ADDRESS SUBDIVISION WELL LOG Not required for driven or color, DEPTH, THICKNESS AND IF NO DESCRIPTION (Use                                                                                                                                                                                                                                                                                                                                                                                                                                                                                                                                                                                                                                                                                                                                                                                                                                                                                                                                                                                                                                                                                                                                                                                                                                                                                                                                                                                                                                                                                                                                                                                                                                                                                                                                                                                                                                                                                                                                                                                                           | Wells WATER BEA                            | THEIR                | SECTION GROUTING RECORD YES NO WELL HAS BEEN ROUTED                                                                             | LOT 9                                                                                                                                                    |
| SUBDIVISION ROSCOM  WELL LOG  Not required for driven or state the kind of formations per color, depth, thickness and if to description (use                                                                                                                                                                                                                                                                                                                                                                                                                                                                                                                                                                                                                                                                                                                                                                                                                                                                                                                                                                                                                                                                                                                                                                                                                                                                                                                                                                                                                                                                                                                                                                                                                                                                                                                                                                                                                                                                                                                                                                                   | Wells<br>NETRATED,<br>VATER BEA            | THEIR                | SECTION GROUTING RECORD YES NO WELL HAS BEEN ROUTED                                                                             | LOT 9                                                                                                                                                    |
| Not required for driven of STATE THE KIND OF FORMATIONS PER COLOR, DEPTH, THICKNESS AND IF NOT THE COLOR OF T | Wells<br>NETRATED,<br>VATER BEA            | RING                 | GROUTING RECORD WELL HAS BEEN GROUTED  (Circle Appropriate Rev)                                                                 |                                                                                                                                                          |
| Not required for driven of STATE THE KIND OF FORMATIONS PER COLOR, DEPTH, THICKNESS AND IF OF THE COLOR, DESCRIPTION (Use                                                                                                                                                                                                                                                                                                                                                                                                                                                                                                                                                                                                                                                                                                                                                                                                                                                                                                                                                                                                                                                                                                                                                                                                                                                                                                                                                                                                                                                                                                                                                                                                                                                                                                                                                                                                                                                                                                                                                                                                      | ETRATED,<br>VATER BEA                      | RING                 | WELL HAS BEEN GROUTED Y                                                                                                         | C 3 Yield done by Phillips a Sen                                                                                                                         |
| STATE THE KIND OF FORMATIONS PER COLOR, DEPTH, THICKNESS AND IF N                                                                                                                                                                                                                                                                                                                                                                                                                                                                                                                                                                                                                                                                                                                                                                                                                                                                                                                                                                                                                                                                                                                                                                                                                                                                                                                                                                                                                                                                                                                                                                                                                                                                                                                                                                                                                                                                                                                                                                                                                                                              | ETRATED,<br>VATER BEA                      | RING                 | (Circle Appropriate Box)                                                                                                        | 10. 9 00                                                                                                                                                 |
| DESCRIPTION (Use F                                                                                                                                                                                                                                                                                                                                                                                                                                                                                                                                                                                                                                                                                                                                                                                                                                                                                                                                                                                                                                                                                                                                                                                                                                                                                                                                                                                                                                                                                                                                                                                                                                                                                                                                                                                                                                                                                                                                                                                                                                                                                                             | EET                                        |                      | TYPE OF GROUTING MATERIAL (Circle one)                                                                                          | CRET HAC PUMPING TEST                                                                                                                                    |
|                                                                                                                                                                                                                                                                                                                                                                                                                                                                                                                                                                                                                                                                                                                                                                                                                                                                                                                                                                                                                                                                                                                                                                                                                                                                                                                                                                                                                                                                                                                                                                                                                                                                                                                                                                                                                                                                                                                                                                                                                                                                                                                                | то                                         | check                | CEMENT CM BENTONITE CLAY BC                                                                                                     | HOURS PUMPED (nearest hour)                                                                                                                              |
|                                                                                                                                                                                                                                                                                                                                                                                                                                                                                                                                                                                                                                                                                                                                                                                                                                                                                                                                                                                                                                                                                                                                                                                                                                                                                                                                                                                                                                                                                                                                                                                                                                                                                                                                                                                                                                                                                                                                                                                                                                                                                                                                | 1                                          | if water<br>bearing  | NO. OF BAGS 48 28 NO. OF POUNDS 2642                                                                                            | PUMPING RATE (get. per min.) 2.                                                                                                                          |
| Clay 0.                                                                                                                                                                                                                                                                                                                                                                                                                                                                                                                                                                                                                                                                                                                                                                                                                                                                                                                                                                                                                                                                                                                                                                                                                                                                                                                                                                                                                                                                                                                                                                                                                                                                                                                                                                                                                                                                                                                                                                                                                                                                                                                        | 10                                         | - : -                | GALLONS OF WATER                                                                                                                | METHOD USED TO                                                                                                                                           |
| Soft brown 10                                                                                                                                                                                                                                                                                                                                                                                                                                                                                                                                                                                                                                                                                                                                                                                                                                                                                                                                                                                                                                                                                                                                                                                                                                                                                                                                                                                                                                                                                                                                                                                                                                                                                                                                                                                                                                                                                                                                                                                                                                                                                                                  | 62                                         | 15 0                 | from 6 ft. to 78 ft.                                                                                                            | WATER LEVEL (distance from land surface)                                                                                                                 |
|                                                                                                                                                                                                                                                                                                                                                                                                                                                                                                                                                                                                                                                                                                                                                                                                                                                                                                                                                                                                                                                                                                                                                                                                                                                                                                                                                                                                                                                                                                                                                                                                                                                                                                                                                                                                                                                                                                                                                                                                                                                                                                                                |                                            | * 44                 | (enter 0 if from surface)  casing CASING RECORD                                                                                 | BEFORE PUMPING 17 20 M 43                                                                                                                                |
| Grey 45 62                                                                                                                                                                                                                                                                                                                                                                                                                                                                                                                                                                                                                                                                                                                                                                                                                                                                                                                                                                                                                                                                                                                                                                                                                                                                                                                                                                                                                                                                                                                                                                                                                                                                                                                                                                                                                                                                                                                                                                                                                                                                                                                     | 700                                        | 1-                   | types insert appropriate STEEL CONCRETE                                                                                         | WHEN PUMPING 151                                                                                                                                         |
|                                                                                                                                                                                                                                                                                                                                                                                                                                                                                                                                                                                                                                                                                                                                                                                                                                                                                                                                                                                                                                                                                                                                                                                                                                                                                                                                                                                                                                                                                                                                                                                                                                                                                                                                                                                                                                                                                                                                                                                                                                                                                                                                | 11 6                                       |                      | code below PLASTIC OTHER                                                                                                        | TYPE OF PUMP USED (for test)                                                                                                                             |
| \$ 7 ××~                                                                                                                                                                                                                                                                                                                                                                                                                                                                                                                                                                                                                                                                                                                                                                                                                                                                                                                                                                                                                                                                                                                                                                                                                                                                                                                                                                                                                                                                                                                                                                                                                                                                                                                                                                                                                                                                                                                                                                                                                                                                                                                       | 100                                        | 3                    | MAIN Nominal diameter Total depth CASING top (main) casing of main casing                                                       | A air P piston T turbine                                                                                                                                 |
|                                                                                                                                                                                                                                                                                                                                                                                                                                                                                                                                                                                                                                                                                                                                                                                                                                                                                                                                                                                                                                                                                                                                                                                                                                                                                                                                                                                                                                                                                                                                                                                                                                                                                                                                                                                                                                                                                                                                                                                                                                                                                                                                | d                                          |                      | TYPE (nearest inch)! (nearest foot)                                                                                             | C centrifugal R colory Office (describe                                                                                                                  |
| 11 m                                                                                                                                                                                                                                                                                                                                                                                                                                                                                                                                                                                                                                                                                                                                                                                                                                                                                                                                                                                                                                                                                                                                                                                                                                                                                                                                                                                                                                                                                                                                                                                                                                                                                                                                                                                                                                                                                                                                                                                                                                                                                                                           | - C-11                                     |                      | 60 61 63 64 66 70                                                                                                               | J jet S submersible                                                                                                                                      |
| and the second second                                                                                                                                                                                                                                                                                                                                                                                                                                                                                                                                                                                                                                                                                                                                                                                                                                                                                                                                                                                                                                                                                                                                                                                                                                                                                                                                                                                                                                                                                                                                                                                                                                                                                                                                                                                                                                                                                                                                                                                                                                                                                                          |                                            |                      | C diameter depth (feet)                                                                                                         | 27 27                                                                                                                                                    |
| 1 - 1 - 1 - 1 - 1 - 1 - 1 - 1 - 1 - 1 -                                                                                                                                                                                                                                                                                                                                                                                                                                                                                                                                                                                                                                                                                                                                                                                                                                                                                                                                                                                                                                                                                                                                                                                                                                                                                                                                                                                                                                                                                                                                                                                                                                                                                                                                                                                                                                                                                                                                                                                                                                                                                        | 107 Tel                                    | 100                  | C Ye                                                                                                                            | PUMP INSTALLED  DRILLER INSTALLED PUMP  YES  O                                                                                                           |
|                                                                                                                                                                                                                                                                                                                                                                                                                                                                                                                                                                                                                                                                                                                                                                                                                                                                                                                                                                                                                                                                                                                                                                                                                                                                                                                                                                                                                                                                                                                                                                                                                                                                                                                                                                                                                                                                                                                                                                                                                                                                                                                                |                                            |                      | No.                                                                                                                             | (CIRCLE) (YES or NO)  IF DRILLER INSTALLS PUMP, THIS SECTION                                                                                             |
|                                                                                                                                                                                                                                                                                                                                                                                                                                                                                                                                                                                                                                                                                                                                                                                                                                                                                                                                                                                                                                                                                                                                                                                                                                                                                                                                                                                                                                                                                                                                                                                                                                                                                                                                                                                                                                                                                                                                                                                                                                                                                                                                | - 4                                        |                      | screen type SCREEN RECORD                                                                                                       | MUST BE COMPLETED FOR ALL WELLS.  TYPE OF PUMP INSTALLED                                                                                                 |
|                                                                                                                                                                                                                                                                                                                                                                                                                                                                                                                                                                                                                                                                                                                                                                                                                                                                                                                                                                                                                                                                                                                                                                                                                                                                                                                                                                                                                                                                                                                                                                                                                                                                                                                                                                                                                                                                                                                                                                                                                                                                                                                                | 4                                          |                      | or open hole ST BR HO                                                                                                           | PLACE (A,C,J,P,R,S,T,O) 29 IN BOX 29.                                                                                                                    |
|                                                                                                                                                                                                                                                                                                                                                                                                                                                                                                                                                                                                                                                                                                                                                                                                                                                                                                                                                                                                                                                                                                                                                                                                                                                                                                                                                                                                                                                                                                                                                                                                                                                                                                                                                                                                                                                                                                                                                                                                                                                                                                                                |                                            |                      | (appropriate code below PL OT                                                                                                   | CAPACITY: GALLONS PER MINUTE (to nearest gallon) 31 36                                                                                                   |
|                                                                                                                                                                                                                                                                                                                                                                                                                                                                                                                                                                                                                                                                                                                                                                                                                                                                                                                                                                                                                                                                                                                                                                                                                                                                                                                                                                                                                                                                                                                                                                                                                                                                                                                                                                                                                                                                                                                                                                                                                                                                                                                                |                                            |                      | PLASTIC OTHER                                                                                                                   | PUMP HORSE POWER                                                                                                                                         |
| NUMBER OF UNSUCCESSFUL WEL                                                                                                                                                                                                                                                                                                                                                                                                                                                                                                                                                                                                                                                                                                                                                                                                                                                                                                                                                                                                                                                                                                                                                                                                                                                                                                                                                                                                                                                                                                                                                                                                                                                                                                                                                                                                                                                                                                                                                                                                                                                                                                     | LS:                                        |                      | C 2 DEPTH (nearest fC)                                                                                                          | PUMP COLUMN LENGTH (nearest ft.)                                                                                                                         |
| WELL HYDROFRACTURED                                                                                                                                                                                                                                                                                                                                                                                                                                                                                                                                                                                                                                                                                                                                                                                                                                                                                                                                                                                                                                                                                                                                                                                                                                                                                                                                                                                                                                                                                                                                                                                                                                                                                                                                                                                                                                                                                                                                                                                                                                                                                                            | (V)                                        | no<br>N              | € 1 170 80 100 100 11 15 17 21                                                                                                  | CASING HEIGHT (circle appropriate box and enter casing height)                                                                                           |
| CIRCLE APPROPRIATE L                                                                                                                                                                                                                                                                                                                                                                                                                                                                                                                                                                                                                                                                                                                                                                                                                                                                                                                                                                                                                                                                                                                                                                                                                                                                                                                                                                                                                                                                                                                                                                                                                                                                                                                                                                                                                                                                                                                                                                                                                                                                                                           | النار                                      | 14                   | C 2 3 24 26 30 32 36                                                                                                            | + above LAND SURFACE                                                                                                                                     |
| WHEN THIS WELL WAS COMPLE                                                                                                                                                                                                                                                                                                                                                                                                                                                                                                                                                                                                                                                                                                                                                                                                                                                                                                                                                                                                                                                                                                                                                                                                                                                                                                                                                                                                                                                                                                                                                                                                                                                                                                                                                                                                                                                                                                                                                                                                                                                                                                      | SEALED                                     | • •                  | S<br>C 3                                                                                                                        | below 2 (nearest foot)                                                                                                                                   |
| P TEST WELL CONVERTED TO PR                                                                                                                                                                                                                                                                                                                                                                                                                                                                                                                                                                                                                                                                                                                                                                                                                                                                                                                                                                                                                                                                                                                                                                                                                                                                                                                                                                                                                                                                                                                                                                                                                                                                                                                                                                                                                                                                                                                                                                                                                                                                                                    | ODUCTION                                   | ·                    | R 38 39 41 45 47 51 E                                                                                                           | 49 50 51                                                                                                                                                 |
| I HEREBY CERTIFY THAT THIS WELL HAS BE<br>ACCORDANCE WITH COMAR 26.04.04 "WELL                                                                                                                                                                                                                                                                                                                                                                                                                                                                                                                                                                                                                                                                                                                                                                                                                                                                                                                                                                                                                                                                                                                                                                                                                                                                                                                                                                                                                                                                                                                                                                                                                                                                                                                                                                                                                                                                                                                                                                                                                                                 |                                            |                      | E SLOT SIZE 1 2 3  <br>N DIAMETER (NEAREST                                                                                      | LATITUDE 39.280188                                                                                                                                       |
| IN CONFORMANCÉ WITH ALL CONDITIONS S<br>CAPTIONED PERMIT, AND THAT THE INFO<br>HEREIN IS ACCURATE AND COMPLETE T                                                                                                                                                                                                                                                                                                                                                                                                                                                                                                                                                                                                                                                                                                                                                                                                                                                                                                                                                                                                                                                                                                                                                                                                                                                                                                                                                                                                                                                                                                                                                                                                                                                                                                                                                                                                                                                                                                                                                                                                               | TATED IN T                                 | HE ABOVE<br>RESENTED |                                                                                                                                 | LONGITUDE 76.996235<br>(DEFAULT COORD. WGS 84)                                                                                                           |
| DRILLERS LIC. MO. 1 / M & [                                                                                                                                                                                                                                                                                                                                                                                                                                                                                                                                                                                                                                                                                                                                                                                                                                                                                                                                                                                                                                                                                                                                                                                                                                                                                                                                                                                                                                                                                                                                                                                                                                                                                                                                                                                                                                                                                                                                                                                                                                                                                                    | 22                                         | 4                    | from to                                                                                                                         | Pursuant to \$10-624 of the State Goyt. Article of<br>the Maryand Code personal info, requested on<br>this form is used in processing this form pursuant |
| Ande Ro                                                                                                                                                                                                                                                                                                                                                                                                                                                                                                                                                                                                                                                                                                                                                                                                                                                                                                                                                                                                                                                                                                                                                                                                                                                                                                                                                                                                                                                                                                                                                                                                                                                                                                                                                                                                                                                                                                                                                                                                                                                                                                                        | 1                                          | -                    | IF WELL DRILLED WAS FLOWING WELL INSERT F IN BOX 88 68                                                                          | to COMAR 26.04.04. Failure to provide the info. may result in this form not being processed. You                                                         |
| DRILLERS SIGNATURE (MUST MATCH SIGNATURE ON APPLIC                                                                                                                                                                                                                                                                                                                                                                                                                                                                                                                                                                                                                                                                                                                                                                                                                                                                                                                                                                                                                                                                                                                                                                                                                                                                                                                                                                                                                                                                                                                                                                                                                                                                                                                                                                                                                                                                                                                                                                                                                                                                             | CATION)                                    |                      | MDE USE ONLY                                                                                                                    | have the right to inspect, amend, or correct this form. The Maryland Department of the                                                                   |
| LIC. NO.1[                                                                                                                                                                                                                                                                                                                                                                                                                                                                                                                                                                                                                                                                                                                                                                                                                                                                                                                                                                                                                                                                                                                                                                                                                                                                                                                                                                                                                                                                                                                                                                                                                                                                                                                                                                                                                                                                                                                                                                                                                                                                                                                     |                                            | _ 1                  | (NOT TO BE FILLED IN BY DRILLER) T (E.R.O.S.) W Q                                                                               | Environment is subject to the Maryland Public Information Act. This form may be made                                                                     |
| V ours outputs wood                                                                                                                                                                                                                                                                                                                                                                                                                                                                                                                                                                                                                                                                                                                                                                                                                                                                                                                                                                                                                                                                                                                                                                                                                                                                                                                                                                                                                                                                                                                                                                                                                                                                                                                                                                                                                                                                                                                                                                                                                                                                                                            | ,                                          |                      | 70 .72                                                                                                                          | available on the Internet via MDE's website and is<br>subject to inspection or copying, in whole or in                                                   |
| SITE SUPERVISOR (sign. of driller responsible for sitework if different fr                                                                                                                                                                                                                                                                                                                                                                                                                                                                                                                                                                                                                                                                                                                                                                                                                                                                                                                                                                                                                                                                                                                                                                                                                                                                                                                                                                                                                                                                                                                                                                                                                                                                                                                                                                                                                                                                                                                                                                                                                                                     |                                            |                      | TELESCOPE LOG 74 76 76 CASING INDICATOR OTHER DATA                                                                              | part, by the pulic and other governmental agencies, if not protected by federal or state law.                                                            |