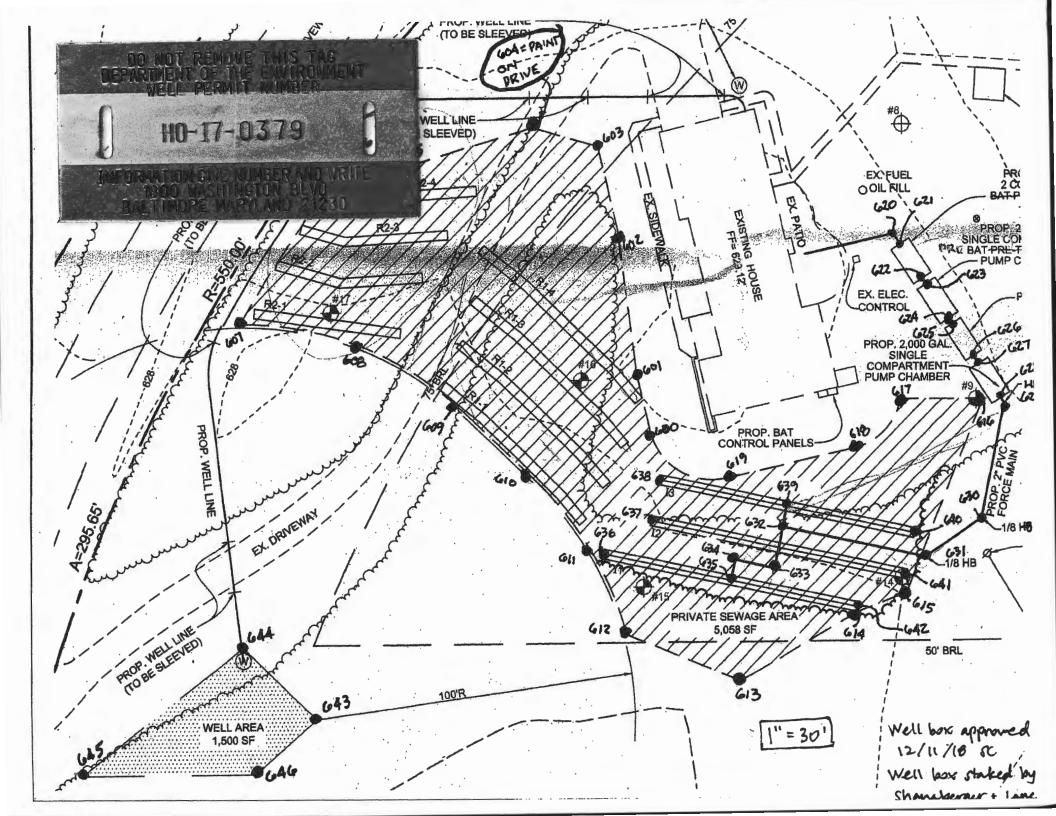

| OWNER  WELL SITE ADDRESS SUBDIVISION  WELL LOG  Not required for driven of colors, DEPTH, THICKNESS AND IF NOT COLORS.                                                                                                                                                                                                                                                                                                                                                                                                                                                                                                                                                                                                                                                                                                                                                                                                                                                                                                                                                                                                                                                                                                                                                                                                                                                                                                                                                                                                                                                                                                                                                                                                                                                                                                                                                                                                                                                                                                                                                                                                         | S 325                                      | THEIR                | 22 700 26<br>(TO NEAREST FOOT) 3                                                                                                | COUNTY NUMBER 564 085  OK PERMIT NO. FROM "PERMIT TO DRILL WELL" 10/1950 28 29 30 31 32 33 34 35 36 37  PERELO LOT 9  C 3 Med done by Phillips S. Sen    |
|--------------------------------------------------------------------------------------------------------------------------------------------------------------------------------------------------------------------------------------------------------------------------------------------------------------------------------------------------------------------------------------------------------------------------------------------------------------------------------------------------------------------------------------------------------------------------------------------------------------------------------------------------------------------------------------------------------------------------------------------------------------------------------------------------------------------------------------------------------------------------------------------------------------------------------------------------------------------------------------------------------------------------------------------------------------------------------------------------------------------------------------------------------------------------------------------------------------------------------------------------------------------------------------------------------------------------------------------------------------------------------------------------------------------------------------------------------------------------------------------------------------------------------------------------------------------------------------------------------------------------------------------------------------------------------------------------------------------------------------------------------------------------------------------------------------------------------------------------------------------------------------------------------------------------------------------------------------------------------------------------------------------------------------------------------------------------------------------------------------------------------|--------------------------------------------|----------------------|---------------------------------------------------------------------------------------------------------------------------------|----------------------------------------------------------------------------------------------------------------------------------------------------------|
| OWNER  WELL SITE ADDRESS  SUBDIVISION  WELL LOG  Not required for driven or color, DEPTH, THICKNESS AND IF NOT COLOR, DEPTH, DEPTH COLOR, | 325<br>Wells                               | HEIR IRING           | 22 700 26 (TO NEAREST FOOT)  TOWN  SECTION  GROUTING RECORD WELL HAS BEEN GROUTED  WELL HAS BEEN GROUTED  WELL HAS BEEN GROUTED | PROM "PERMIT TO DRILL WELL"  10/19 SC) 28 29 30 31 32 33 34 35 36 37  PERELO  LOT 9                                                                      |
| OWNER WELL SITE ADDRESS SUBDIVISION WELL LOG Not required for driven of COLOR, DEPTH, THICKNESS AND IF WESCRIPTION (Use                                                                                                                                                                                                                                                                                                                                                                                                                                                                                                                                                                                                                                                                                                                                                                                                                                                                                                                                                                                                                                                                                                                                                                                                                                                                                                                                                                                                                                                                                                                                                                                                                                                                                                                                                                                                                                                                                                                                                                                                        | VACA<br>325<br>Wells<br>Wells<br>WATER BEA | THEIR                | TO NEAREST FOOT)  TOWN  SECTION  GROUTING RECORD  WELL HAS BEEN BROUTED  WELL HAS BEEN BROUTED  WELL HAS BEEN BROUTED           | hv/19 sc) 28 29 30 31 32 33 34 35 36 37                                                                                                                  |
| WELL SITE ADDRESS SUBDIVISION WELL LOG Not required for driven or color, DEPTH, THICKNESS AND IF NO DESCRIPTION (Use                                                                                                                                                                                                                                                                                                                                                                                                                                                                                                                                                                                                                                                                                                                                                                                                                                                                                                                                                                                                                                                                                                                                                                                                                                                                                                                                                                                                                                                                                                                                                                                                                                                                                                                                                                                                                                                                                                                                                                                                           | Wells WATER BEA                            | THEIR                | SECTION GROUTING RECORD YES NO WELL HAS BEEN ROUTED                                                                             | LOT 9                                                                                                                                                    |
| SUBDIVISION ROSCOM  WELL LOG  Not required for driven or state the kind of formations per color, depth, thickness and if to description (use                                                                                                                                                                                                                                                                                                                                                                                                                                                                                                                                                                                                                                                                                                                                                                                                                                                                                                                                                                                                                                                                                                                                                                                                                                                                                                                                                                                                                                                                                                                                                                                                                                                                                                                                                                                                                                                                                                                                                                                   | Wells<br>NETRATED,<br>VATER BEA            | THEIR                | SECTION GROUTING RECORD YES NO WELL HAS BEEN ROUTED                                                                             | LOT 9                                                                                                                                                    |
| Not required for driven of STATE THE KIND OF FORMATIONS PER COLOR, DEPTH, THICKNESS AND IF NOT THE COLOR OF T | Wells<br>NETRATED,<br>VATER BEA            | RING                 | GROUTING RECORD WELL HAS BEEN GROUTED  (Circle Appropriate Rev)                                                                 |                                                                                                                                                          |
| Not required for driven of STATE THE KIND OF FORMATIONS PER COLOR, DEPTH, THICKNESS AND IF OF THE COLOR, DESCRIPTION (Use                                                                                                                                                                                                                                                                                                                                                                                                                                                                                                                                                                                                                                                                                                                                                                                                                                                                                                                                                                                                                                                                                                                                                                                                                                                                                                                                                                                                                                                                                                                                                                                                                                                                                                                                                                                                                                                                                                                                                                                                      | ETRATED,<br>VATER BEA                      | RING                 | WELL HAS BEEN GROUTED Y                                                                                                         | C 3 Yield done by Phillips a Sen                                                                                                                         |
| STATE THE KIND OF FORMATIONS PER COLOR, DEPTH, THICKNESS AND IF N                                                                                                                                                                                                                                                                                                                                                                                                                                                                                                                                                                                                                                                                                                                                                                                                                                                                                                                                                                                                                                                                                                                                                                                                                                                                                                                                                                                                                                                                                                                                                                                                                                                                                                                                                                                                                                                                                                                                                                                                                                                              | ETRATED,<br>VATER BEA                      | RING                 | (Circle Appropriate Box)                                                                                                        | 10. 9 00                                                                                                                                                 |
| DESCRIPTION (Use F                                                                                                                                                                                                                                                                                                                                                                                                                                                                                                                                                                                                                                                                                                                                                                                                                                                                                                                                                                                                                                                                                                                                                                                                                                                                                                                                                                                                                                                                                                                                                                                                                                                                                                                                                                                                                                                                                                                                                                                                                                                                                                             | EET                                        |                      | TYPE OF GROUTING MATERIAL (Circle one)                                                                                          | CRET HAC PUMPING TEST                                                                                                                                    |
|                                                                                                                                                                                                                                                                                                                                                                                                                                                                                                                                                                                                                                                                                                                                                                                                                                                                                                                                                                                                                                                                                                                                                                                                                                                                                                                                                                                                                                                                                                                                                                                                                                                                                                                                                                                                                                                                                                                                                                                                                                                                                                                                | то                                         | check                | CEMENT CM BENTONITE CLAY BC                                                                                                     | HOURS PUMPED (nearest hour)                                                                                                                              |
|                                                                                                                                                                                                                                                                                                                                                                                                                                                                                                                                                                                                                                                                                                                                                                                                                                                                                                                                                                                                                                                                                                                                                                                                                                                                                                                                                                                                                                                                                                                                                                                                                                                                                                                                                                                                                                                                                                                                                                                                                                                                                                                                | 1                                          | if water<br>bearing  | NO. OF BAGS 48 28 NO. OF POUNDS 2642                                                                                            | PUMPING RATE (get. per min.) 2.                                                                                                                          |
| Clay 0.                                                                                                                                                                                                                                                                                                                                                                                                                                                                                                                                                                                                                                                                                                                                                                                                                                                                                                                                                                                                                                                                                                                                                                                                                                                                                                                                                                                                                                                                                                                                                                                                                                                                                                                                                                                                                                                                                                                                                                                                                                                                                                                        | 10                                         | - : -                | GALLONS OF WATER                                                                                                                | METHOD USED TO                                                                                                                                           |
| Soft brown 10                                                                                                                                                                                                                                                                                                                                                                                                                                                                                                                                                                                                                                                                                                                                                                                                                                                                                                                                                                                                                                                                                                                                                                                                                                                                                                                                                                                                                                                                                                                                                                                                                                                                                                                                                                                                                                                                                                                                                                                                                                                                                                                  | 62                                         | 15 0                 | from 6 ft. to 78 ft.                                                                                                            | WATER LEVEL (distance from land surface)                                                                                                                 |
|                                                                                                                                                                                                                                                                                                                                                                                                                                                                                                                                                                                                                                                                                                                                                                                                                                                                                                                                                                                                                                                                                                                                                                                                                                                                                                                                                                                                                                                                                                                                                                                                                                                                                                                                                                                                                                                                                                                                                                                                                                                                                                                                |                                            | * 44                 | (enter 0 if from surface)  casing CASING RECORD                                                                                 | BEFORE PUMPING 17 20 M 43                                                                                                                                |
| Grey 45 62                                                                                                                                                                                                                                                                                                                                                                                                                                                                                                                                                                                                                                                                                                                                                                                                                                                                                                                                                                                                                                                                                                                                                                                                                                                                                                                                                                                                                                                                                                                                                                                                                                                                                                                                                                                                                                                                                                                                                                                                                                                                                                                     | 700                                        | 1-                   | types insert appropriate STEEL CONCRETE                                                                                         | WHEN PUMPING 151                                                                                                                                         |
|                                                                                                                                                                                                                                                                                                                                                                                                                                                                                                                                                                                                                                                                                                                                                                                                                                                                                                                                                                                                                                                                                                                                                                                                                                                                                                                                                                                                                                                                                                                                                                                                                                                                                                                                                                                                                                                                                                                                                                                                                                                                                                                                | 11 6                                       |                      | code below PLASTIC OTHER                                                                                                        | TYPE OF PUMP USED (for test)                                                                                                                             |
| \$ 7 ××~                                                                                                                                                                                                                                                                                                                                                                                                                                                                                                                                                                                                                                                                                                                                                                                                                                                                                                                                                                                                                                                                                                                                                                                                                                                                                                                                                                                                                                                                                                                                                                                                                                                                                                                                                                                                                                                                                                                                                                                                                                                                                                                       | 100                                        | 3                    | MAIN Nominal diameter Total depth CASING top (main) casing of main casing                                                       | A air P piston T turbine                                                                                                                                 |
|                                                                                                                                                                                                                                                                                                                                                                                                                                                                                                                                                                                                                                                                                                                                                                                                                                                                                                                                                                                                                                                                                                                                                                                                                                                                                                                                                                                                                                                                                                                                                                                                                                                                                                                                                                                                                                                                                                                                                                                                                                                                                                                                | d                                          |                      | TYPE (nearest inch)! (nearest foot)                                                                                             | C centrifugal R colory Office (describe                                                                                                                  |
| 11 m                                                                                                                                                                                                                                                                                                                                                                                                                                                                                                                                                                                                                                                                                                                                                                                                                                                                                                                                                                                                                                                                                                                                                                                                                                                                                                                                                                                                                                                                                                                                                                                                                                                                                                                                                                                                                                                                                                                                                                                                                                                                                                                           | - C-11                                     |                      | 60 61 63 64 66 70                                                                                                               | J jet S submersible                                                                                                                                      |
| and the second second                                                                                                                                                                                                                                                                                                                                                                                                                                                                                                                                                                                                                                                                                                                                                                                                                                                                                                                                                                                                                                                                                                                                                                                                                                                                                                                                                                                                                                                                                                                                                                                                                                                                                                                                                                                                                                                                                                                                                                                                                                                                                                          |                                            |                      | C diameter depth (feet)                                                                                                         | 27 27                                                                                                                                                    |
| 1 - 1 - 1 - 1 - 1 - 1 - 1 - 1 - 1 - 1 -                                                                                                                                                                                                                                                                                                                                                                                                                                                                                                                                                                                                                                                                                                                                                                                                                                                                                                                                                                                                                                                                                                                                                                                                                                                                                                                                                                                                                                                                                                                                                                                                                                                                                                                                                                                                                                                                                                                                                                                                                                                                                        | 107 Tel                                    | 100                  | C Ye                                                                                                                            | PUMP INSTALLED  DRILLER INSTALLED PUMP  YES  O                                                                                                           |
|                                                                                                                                                                                                                                                                                                                                                                                                                                                                                                                                                                                                                                                                                                                                                                                                                                                                                                                                                                                                                                                                                                                                                                                                                                                                                                                                                                                                                                                                                                                                                                                                                                                                                                                                                                                                                                                                                                                                                                                                                                                                                                                                |                                            |                      | No.                                                                                                                             | (CIRCLE) (YES or NO)  IF DRILLER INSTALLS PUMP, THIS SECTION                                                                                             |
|                                                                                                                                                                                                                                                                                                                                                                                                                                                                                                                                                                                                                                                                                                                                                                                                                                                                                                                                                                                                                                                                                                                                                                                                                                                                                                                                                                                                                                                                                                                                                                                                                                                                                                                                                                                                                                                                                                                                                                                                                                                                                                                                | - 4                                        |                      | screen type SCREEN RECORD                                                                                                       | MUST BE COMPLETED FOR ALL WELLS.  TYPE OF PUMP INSTALLED                                                                                                 |
|                                                                                                                                                                                                                                                                                                                                                                                                                                                                                                                                                                                                                                                                                                                                                                                                                                                                                                                                                                                                                                                                                                                                                                                                                                                                                                                                                                                                                                                                                                                                                                                                                                                                                                                                                                                                                                                                                                                                                                                                                                                                                                                                | 4                                          |                      | or open hole ST BR HO                                                                                                           | PLACE (A,C,J,P,R,S,T,O) 29 IN BOX 29.                                                                                                                    |
|                                                                                                                                                                                                                                                                                                                                                                                                                                                                                                                                                                                                                                                                                                                                                                                                                                                                                                                                                                                                                                                                                                                                                                                                                                                                                                                                                                                                                                                                                                                                                                                                                                                                                                                                                                                                                                                                                                                                                                                                                                                                                                                                |                                            |                      | (appropriate code below PL OT                                                                                                   | CAPACITY: GALLONS PER MINUTE (to nearest gallon) 31 36                                                                                                   |
|                                                                                                                                                                                                                                                                                                                                                                                                                                                                                                                                                                                                                                                                                                                                                                                                                                                                                                                                                                                                                                                                                                                                                                                                                                                                                                                                                                                                                                                                                                                                                                                                                                                                                                                                                                                                                                                                                                                                                                                                                                                                                                                                |                                            |                      | PLASTIC OTHER                                                                                                                   | PUMP HORSE POWER                                                                                                                                         |
| NUMBER OF UNSUCCESSFUL WEL                                                                                                                                                                                                                                                                                                                                                                                                                                                                                                                                                                                                                                                                                                                                                                                                                                                                                                                                                                                                                                                                                                                                                                                                                                                                                                                                                                                                                                                                                                                                                                                                                                                                                                                                                                                                                                                                                                                                                                                                                                                                                                     | LS:                                        |                      | C 2 DEPTH (nearest fC)                                                                                                          | PUMP COLUMN LENGTH (nearest ft.)                                                                                                                         |
| WELL HYDROFRACTURED                                                                                                                                                                                                                                                                                                                                                                                                                                                                                                                                                                                                                                                                                                                                                                                                                                                                                                                                                                                                                                                                                                                                                                                                                                                                                                                                                                                                                                                                                                                                                                                                                                                                                                                                                                                                                                                                                                                                                                                                                                                                                                            | (V)                                        | no<br>N              | € 1 170 80 100 100 11 15 17 21                                                                                                  | CASING HEIGHT (circle appropriate box and enter casing height)                                                                                           |
| CIRCLE APPROPRIATE L                                                                                                                                                                                                                                                                                                                                                                                                                                                                                                                                                                                                                                                                                                                                                                                                                                                                                                                                                                                                                                                                                                                                                                                                                                                                                                                                                                                                                                                                                                                                                                                                                                                                                                                                                                                                                                                                                                                                                                                                                                                                                                           | النار                                      | 14                   | C 2 3 24 26 30 32 36                                                                                                            | + above LAND SURFACE                                                                                                                                     |
| WHEN THIS WELL WAS COMPLE                                                                                                                                                                                                                                                                                                                                                                                                                                                                                                                                                                                                                                                                                                                                                                                                                                                                                                                                                                                                                                                                                                                                                                                                                                                                                                                                                                                                                                                                                                                                                                                                                                                                                                                                                                                                                                                                                                                                                                                                                                                                                                      | SEALED                                     | • •                  | S<br>C 3                                                                                                                        | below 2 (nearest foot)                                                                                                                                   |
| P TEST WELL CONVERTED TO PR                                                                                                                                                                                                                                                                                                                                                                                                                                                                                                                                                                                                                                                                                                                                                                                                                                                                                                                                                                                                                                                                                                                                                                                                                                                                                                                                                                                                                                                                                                                                                                                                                                                                                                                                                                                                                                                                                                                                                                                                                                                                                                    | ODUCTION                                   | ·                    | R 38 39 41 45 47 51 E                                                                                                           | 49 50 51                                                                                                                                                 |
| I HEREBY CERTIFY THAT THIS WELL HAS BE<br>ACCORDANCE WITH COMAR 26.04.04 "WELL                                                                                                                                                                                                                                                                                                                                                                                                                                                                                                                                                                                                                                                                                                                                                                                                                                                                                                                                                                                                                                                                                                                                                                                                                                                                                                                                                                                                                                                                                                                                                                                                                                                                                                                                                                                                                                                                                                                                                                                                                                                 |                                            |                      | E SLOT SIZE 1 2 3  <br>N DIAMETER (NEAREST                                                                                      | LATITUDE 39.280188                                                                                                                                       |
| IN CONFORMANCÉ WITH ALL CONDITIONS S<br>CAPTIONED PERMIT, AND THAT THE INFO<br>HEREIN IS ACCURATE AND COMPLETE T                                                                                                                                                                                                                                                                                                                                                                                                                                                                                                                                                                                                                                                                                                                                                                                                                                                                                                                                                                                                                                                                                                                                                                                                                                                                                                                                                                                                                                                                                                                                                                                                                                                                                                                                                                                                                                                                                                                                                                                                               | TATED IN T                                 | HE ABOVE<br>RESENTED |                                                                                                                                 | LONGITUDE 76.996235<br>(DEFAULT COORD. WGS 84)                                                                                                           |
| DRILLERS LIC. MO. 1 / M & [                                                                                                                                                                                                                                                                                                                                                                                                                                                                                                                                                                                                                                                                                                                                                                                                                                                                                                                                                                                                                                                                                                                                                                                                                                                                                                                                                                                                                                                                                                                                                                                                                                                                                                                                                                                                                                                                                                                                                                                                                                                                                                    | 22                                         | 4                    | from to                                                                                                                         | Pursuant to \$10-624 of the State Goyt. Article of<br>the Maryand Code personal info, requested on<br>this form is used in processing this form pursuant |
| Ande Ro                                                                                                                                                                                                                                                                                                                                                                                                                                                                                                                                                                                                                                                                                                                                                                                                                                                                                                                                                                                                                                                                                                                                                                                                                                                                                                                                                                                                                                                                                                                                                                                                                                                                                                                                                                                                                                                                                                                                                                                                                                                                                                                        | 1                                          | -                    | IF WELL DRILLED WAS FLOWING WELL INSERT F IN BOX 88 68                                                                          | to COMAR 26.04.04. Failure to provide the info. may result in this form not being processed. You                                                         |
| DRILLERS SIGNATURE (MUST MATCH SIGNATURE ON APPLIC                                                                                                                                                                                                                                                                                                                                                                                                                                                                                                                                                                                                                                                                                                                                                                                                                                                                                                                                                                                                                                                                                                                                                                                                                                                                                                                                                                                                                                                                                                                                                                                                                                                                                                                                                                                                                                                                                                                                                                                                                                                                             | CATION)                                    |                      | MDE USE ONLY                                                                                                                    | have the right to inspect, amend, or correct this form. The Maryland Department of the                                                                   |
| LIC. NO.1[                                                                                                                                                                                                                                                                                                                                                                                                                                                                                                                                                                                                                                                                                                                                                                                                                                                                                                                                                                                                                                                                                                                                                                                                                                                                                                                                                                                                                                                                                                                                                                                                                                                                                                                                                                                                                                                                                                                                                                                                                                                                                                                     |                                            | _ 1                  | (NOT TO BE FILLED IN BY DRILLER) T (E.R.O.S.) W Q                                                                               | Environment is subject to the Maryland Public Information Act. This form may be made                                                                     |
| V ours outputs wood                                                                                                                                                                                                                                                                                                                                                                                                                                                                                                                                                                                                                                                                                                                                                                                                                                                                                                                                                                                                                                                                                                                                                                                                                                                                                                                                                                                                                                                                                                                                                                                                                                                                                                                                                                                                                                                                                                                                                                                                                                                                                                            | ,                                          |                      | 70 .72                                                                                                                          | available on the Internet via MDE's website and is<br>subject to inspection or copying, in whole or in                                                   |
| SITE SUPERVISOR (sign. of driller responsible for sitework if different fr                                                                                                                                                                                                                                                                                                                                                                                                                                                                                                                                                                                                                                                                                                                                                                                                                                                                                                                                                                                                                                                                                                                                                                                                                                                                                                                                                                                                                                                                                                                                                                                                                                                                                                                                                                                                                                                                                                                                                                                                                                                     |                                            |                      | TELESCOPE LOG 74 76 76 CASING INDICATOR OTHER DATA                                                                              | part, by the pulic and other governmental agencies, if not protected by federal or state law.                                                            |