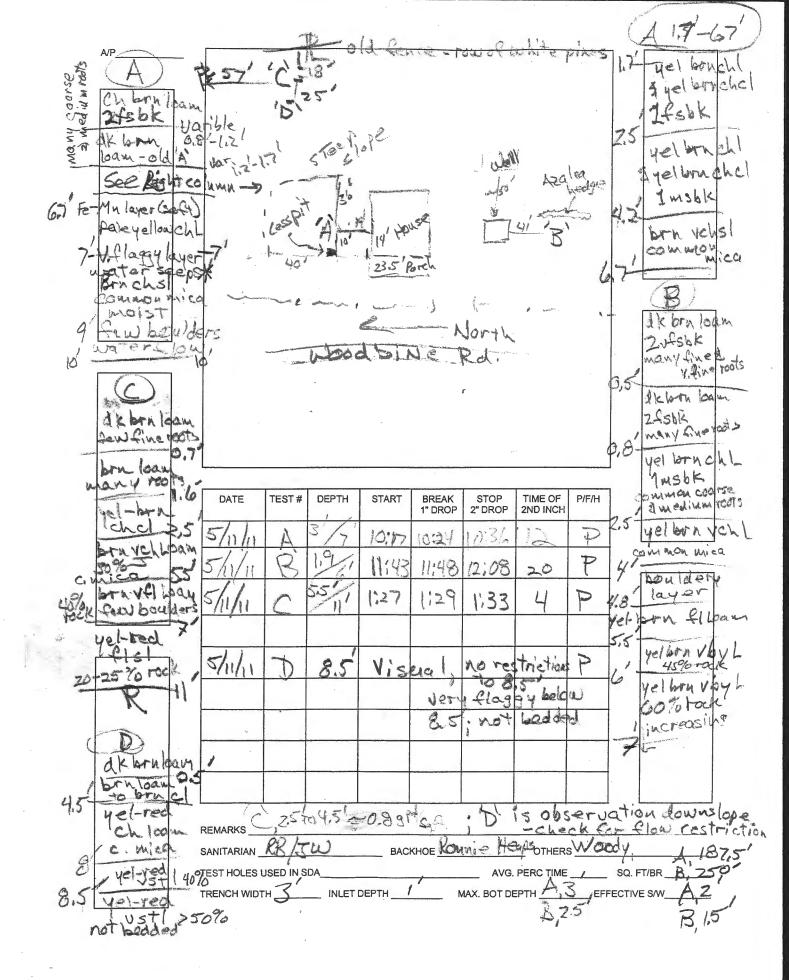

#### Peter L. Beilenson, M.D., M.P.H., Health Officer

May 20, 2011

To:

Bernadette Braun, owner

421 Woodbine Road, Woodbine, MD 21797

RE: Perc Test Report, 421 Woodbine Road; A534418

Percolation testing was conducted on the referenced property on May 11, 2011. The purpose for conducting these percolation tests was to define area(s) suitable for a drainfield to replace the failing septic system now serving the residence. All percolation tests conducted were standard tests, measuring rate of fall for a pre-wet period followed by measurement and recordation of the time required for the water level to drop 1 inch. Field data collected are shown on the Percolation Test Worksheet enclosed with this letter. Recommended Inlet and Trench Bottom depths, and Usable Sidewall all are based on observed soil properties and characteristics at respective test locations as well as the particular soils materials tested.

Three locations were tested, 'A', 'B', and 'C'. In addition, location 'D' was observed and described for assurance that a layer restricting vertical flow was not present on the slope below location 'C'. Location 'A' represents the area immediately north of the residence; 'B' represents the area south of the garage; 'C' and 'D' represent the area at the northeast, above a section of very steep slopes.

The soil materials tested and observed at these locations have loamy textures with rock fragments (re: channers) ranging from 20 percent to 30 percent of the soil volume. Satisfactory soils conditions for wastewater treatment and disposal occurred at all four locations tested or observed. The percolation rates varied by location.

Septic system drainfields having a 4-foot soil buffer (to water table) may be designed at locations 'A' and 'C', while at location 'B' the soil buffer can be no more than 3.5 feet. The Health Department recommends that the owner choose between locations 'A' and 'C' for the site of the replacement drainfield. Effluent will have to be pumped to either site from the treatment tank which will probably be located slightly downhill of the existing 'cesspit'. For either location, the drainfield will be designed by the Health Department.

At 'A' a low-pressure-dosed (LPD) distribution system will be required. A 10-foot setback to the house foundation will be observed and the drainfield will be 30 feet wide from the base of the very steep slope to a 5-foot setback from the existing 'cesspit'.

The distribution pipe Inlet will be at 1 foot, and the Trench Bottoms can be no deeper than 3 feet.

At location 'C', the effluent will be pumped to a distribution box and drain to 2 50-foot long trenches. The Inlet on theses trenches should be no deeper than 2.5 feet and the Trench Bottom can be no deeper than 7 feet.

Variances from MDE will be required for either 'A' or 'C'. The variances required for 'A' are for reduction of the regulated setbacks to stream and to slopes greater than 25 percent. At 'C', a variance is needed for reduction of setback distance to slopes greater than 25 percent. The Health Department will express recommendation to MDE to grant the variance(s) respective of the location you select.

For the Health Department to complete design of a system at location 'A' (near the residence), precise measurements of the available area are needed. These data will be obtained by Health Department personnel when the following information is provided by a contractor: a) the location of treatment tank (and if necessary, the pump tank) in relation to the house foundation; b) the route of the sewer line from the house to the treatment tank, with distances referenced to the house foundation; c) the elevation of the pump inside the treatment tank or pump tank. The required information should be provided to the Health Department in the format of a plan, drawn by the contractor whom you select to install the treatment tank.