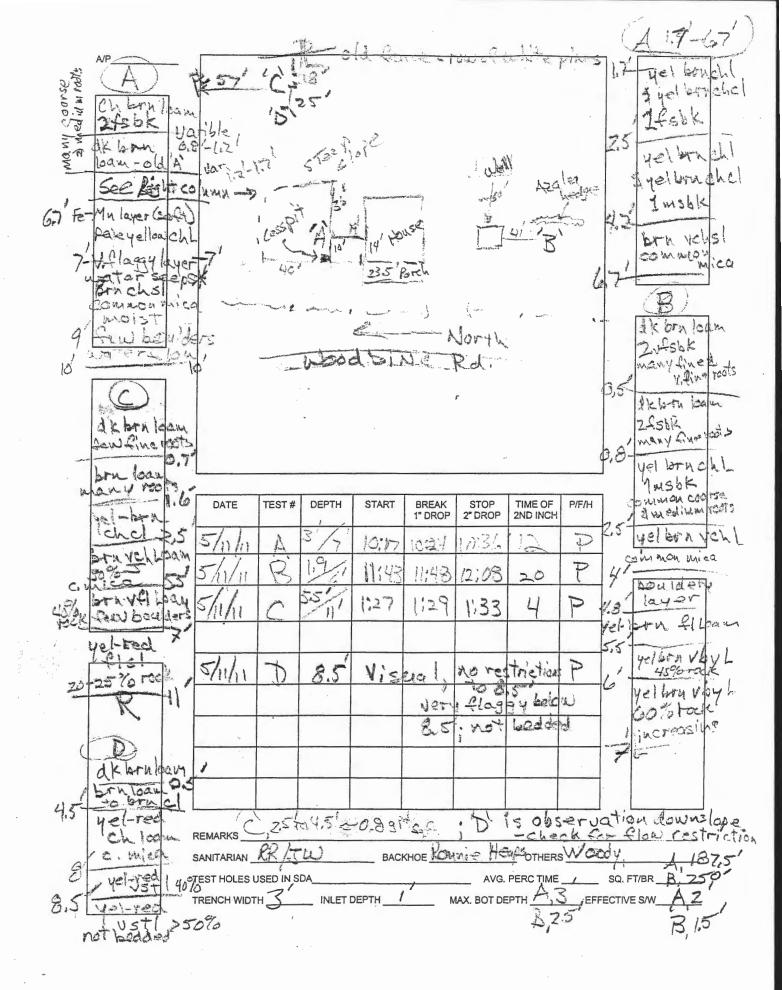

#### Peter L. Beilenson, M.D., M.P.H., Health Officer

May 20, 2011

To:

Bernadette Braun, owner

421 Woodbine Road, Woodbine, MD 21797

RE: Perc Test Report, 421 Woodbine Road; A534418

Percolation testing was conducted on the referenced property on May 11, 2011. The purpose for conducting these percolation tests was to define area(s) suitable for a drainfield to replace the failing septic system now serving the residence. All percolation tests conducted were standard tests, measuring rate of fall for a pre-wet period followed by measurement and recordation of the time required for the water level to drop 1 inch. Field data collected are shown on the Percolation Test Worksheet enclosed with this letter. Recommended Inlet and Trench Bottom depths, and Usable Sidewall all are based on observed soil properties and characteristics at respective test locations as well as the particular soils materials tested.

Three locations were tested, 'A', 'B', and 'C'. In addition, location 'D' was observed and described for assurance that a layer restricting vertical flow was not present on the slope below location 'C'. Location 'A' represents the area immediately north of the residence; 'B' represents the area south of the garage; 'C' and 'D' represent the area at the northeast, above a section of very steep slopes.

The soil materials tested and observed at these locations have loamy textures with rock fragments (re: channers) ranging from 20 percent to 30 percent of the soil volume. Satisfactory soils conditions for wastewater treatment and disposal occurred at all four locations tested or observed. The percolation rates varied by location.

Septic system drainfields having a 4-foot soil buffer (to water table) may be designed at locations 'A' and 'C', while at location 'B' the soil buffer can be no more than 3.5 feet. The Health Department recommends that the owner choose between locations 'A' and 'C' for the site of the replacement drainfield. Effluent will have to be pumped to either site from the treatment tank which will probably be located slightly downhill of the existing 'cesspit'. For either location, the drainfield will be designed by the Health Department.

At 'A' a low-pressure-dosed (LPD) distribution system will be required. A 10-foot setback to the house foundation will be observed and the drainfield will be 30 feet wide from the base of the very steep slope to a 5-foot setback from the existing 'cesspit'.

The distribution pipe Inlet will be at 1 foot, and the Trench Bottoms can be no deeper than 3 feet.

At location 'C', the effluent will be pumped to a distribution box and drain to 2 50-foot long trenches. The Inlet on theses trenches should be no deeper than 2.5 feet and the Trench Bottom can be no deeper than 7 feet.

Variances from MDE will be required for either 'A' or 'C'. The variances required for 'A' are for reduction of the regulated setbacks to stream and to slopes greater than 25 percent. At 'C', a variance is needed for reduction of setback distance to slopes greater than 25 percent. The Health Department will express recommendation to MDE to grant the variance(s) respective of the location you select.

For the Health Department to complete design of a system at location 'A' (near the residence), precise measurements of the available area are needed. These data will be obtained by Health Department personnel when the following information is provided by a contractor: a) the location of treatment tank (and if necessary, the pump tank) in relation to the house foundation; b) the route of the sewer line from the house to the treatment tank, with distances referenced to the house foundation; c) the elevation of the pump inside the treatment tank or pump tank. The required information should be provided to the Health Department in the format of a plan, drawn by the contractor whom you select to install the treatment tank.