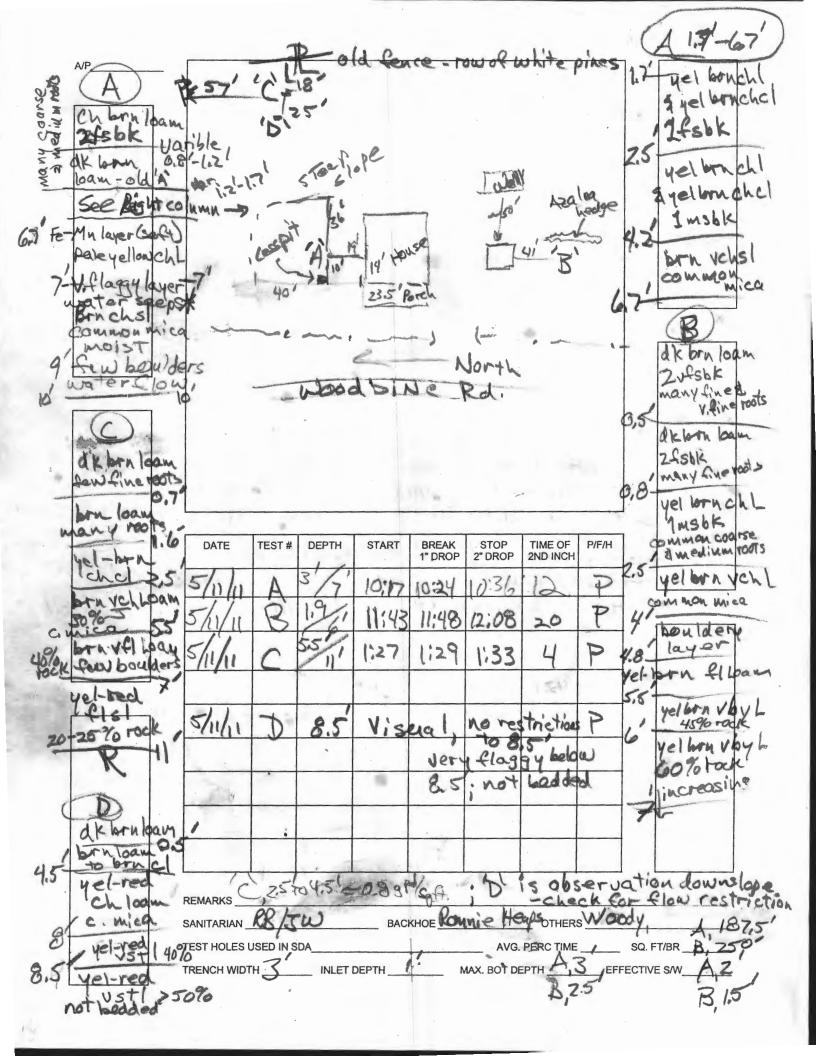

#### Peter L. Beilenson, M.D., M.P.H., Health Officer

May 20, 2011

To:

Bernadette Braun, owner

421 Woodbine Road, Woodbine, MD 21797

RE: Perc Test Report, 421 Woodbine Road; A534418

Percolation testing was conducted on the referenced property on May 11, 2011. The purpose for conducting these percolation tests was to define area(s) suitable for a drainfield to replace the failing septic system now serving the residence. All percolation tests conducted were standard tests, measuring rate of fall for a pre-wet period followed by measurement and recordation of the time required for the water level to drop 1 inch. Field data collected are shown on the Percolation Test Worksheet enclosed with this letter. Recommended Inlet and Trench Bottom depths, and Usable Sidewall all are based on observed soil properties and characteristics at respective test locations as well as the particular soils materials tested.

Three locations were tested, 'A', 'B', and 'C'. In addition, location 'D' was observed and described for assurance that a layer restricting vertical flow was not present on the slope below location 'C'. Location 'A' represents the area immediately north of the residence; 'B' represents the area south of the garage; 'C' and 'D' represent the area at the northeast, above a section of very steep slopes.

The soil materials tested and observed at these locations have loamy textures with rock fragments (re: channers) ranging from 20 percent to 30 percent of the soil volume. Satisfactory soils conditions for wastewater treatment and disposal occurred at all four locations tested or observed. The percolation rates varied by location.

Septic system drainfields having a 4-foot soil buffer (to water table) may be designed at locations 'A' and 'C', while at location 'B' the soil buffer can be no more than 3.5 feet. The Health Department recommends that the owner choose between locations 'A' and 'C' for the site of the replacement drainfield. Effluent will have to be pumped to either site from the treatment tank which will probably be located slightly downhill of the existing 'cesspit'. For either location, the drainfield will be designed by the Health Department.

At 'A' a low-pressure-dosed (LPD) distribution system will be required. A 10-foot setback to the house foundation will be observed and the drainfield will be 30 feet wide from the base of the very steep slope to a 5-foot setback from the existing 'cesspit'.

The distribution pipe Inlet will be at 1 foot, and the Trench Bottoms can be no deeper than 3 feet.

At location 'C', the effluent will be pumped to a distribution box and drain to 2 50-foot long trenches. The Inlet on theses trenches should be no deeper than 2.5 feet and the Trench Bottom can be no deeper than 7 feet.

Variances from MDE will be required for either 'A' or 'C'. The variances required for 'A' are for reduction of the regulated setbacks to stream and to slopes greater than 25 percent. At 'C', a variance is needed for reduction of setback distance to slopes greater than 25 percent. The Health Department will express recommendation to MDE to grant the variance(s) respective of the location you select.

For the Health Department to complete design of a system at location 'A' (near the residence), precise measurements of the available area are needed. These data will be obtained by Health Department personnel when the following information is provided by a contractor: a) the location of treatment tank (and if necessary, the pump tank) in relation to the house foundation; b) the route of the sewer line from the house to the treatment tank, with distances referenced to the house foundation; c) the elevation of the pump inside the treatment tank or pump tank. The required information should be provided to the Health Department in the format of a plan, drawn by the contractor whom you select to install the treatment tank.