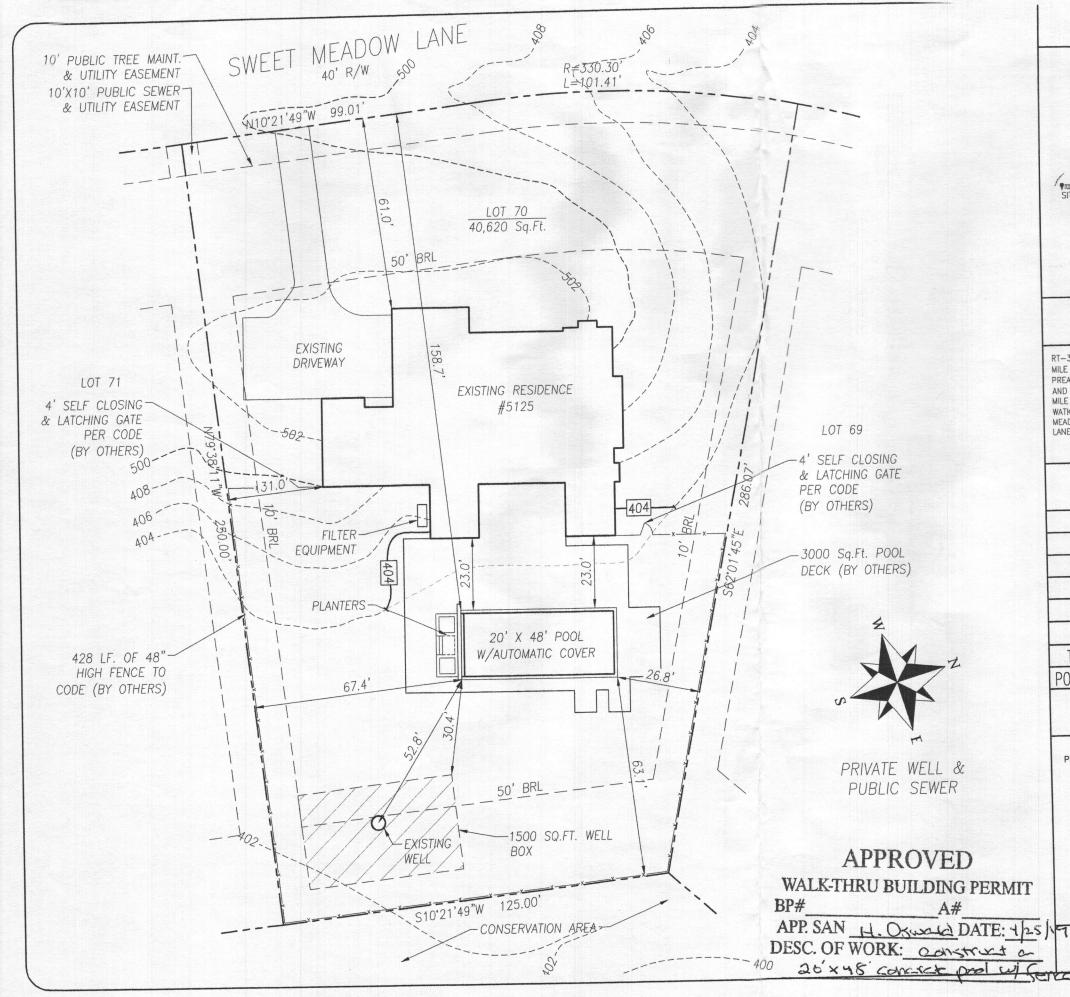

## **POOL DATA**

| 1  |                |                          |
|----|----------------|--------------------------|
| 1  | DIMENSIONS     | 20'-0" X 48'-0" RECTANGL |
| Ī  | PERIMETER      | 136 Ln.Ft.               |
| I  | SURFACE AREA   |                          |
| 1  | GALLONAGE      | 38,500 Gallons           |
|    | DEPTHS         | 3'-6" TO 5'-0" TO 8'-6"  |
|    | FILTER RATE    | 80 GPM                   |
|    | TURNOVER TIME  | 8 HOURS                  |
| 94 | POOL DECK AREA |                          |

# JOB NOTES

PROPERTY OWNER: PHILLIP & MARJORIE LAZZARI PROPERTY OWNER ADDRESS: 5125 SWEET MEADOW LANE CLARKSVILLE, MD 21171-8079

> HOME PHONE: OFFICE PHONE: CELL PHONE:

LOT NUMBER: 70 SUBDIVISION NAME: WALNUT GROVE TAX MAP: 28 GRID & PARCEL: GRID 18, PARCEL 74 TAX ACCOUNT NUMBER: 449340

ELECTION DISTRICT: 5

UTILITIES: PRIVATE WELL & PUBLIC SEWER

SITE PLAN

Galloway Pool Service, Inc.

REVISIONS

11710 Old Frederick Road Mariottsville, Maryland 21104

410-442-5005 (P) 866-000-0000 (F) 443-506-7043 (C)

Residence

5215 Sweet Meadow Lane Clarksville, Maryland 21029 Election District Howard Cour azzarı

4/20/2019 1"=30' Scale: JEK Drawn: GPS2018-0125 Of:

Sheet:

5th