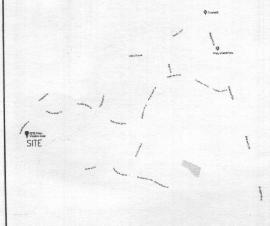

## **VICINITY MAP**

### **DIRECTIONS TO SITE**

RT-32 TO EXIST ONTO RT-108E TOWARD COLUMBIA. FOLLOW 3/4 MILE TO L/T ON SHEPPARD LANE. FOLLOW 1 MILE TO L/T ON PREAKNESS CIRCLE LANE. FOLLOW 1/2 MILE TO TRAFFIC CIRCLE AND TAKE 1ST EXIT RIGHT ON WATKINS BRIDGE LANE. FOLLOW 1/4 MILE TO TRAFFIC CIRCLE AND TAKE 2ND EXIT RIGHT TO REMAIN ON WATKINS BRIDGE ROAD, FOLLOW 1/4 MILE TO L/T ON SWEET MEADOW LANE, FOLLOW TO SITE ON LEFT, 5215 SWEET MEADOW